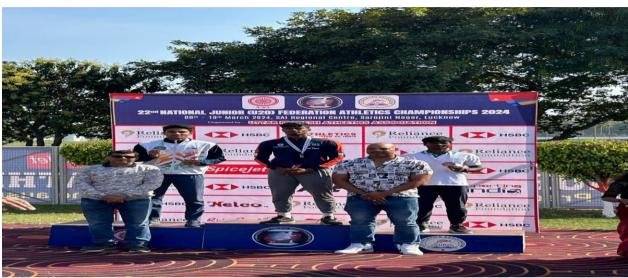

## NATIONAL GOLD MEDAL IN OUR STUDENT HARIHARAN FROM I BSC CS ARTS & SCIENCE STUDENT

| 22nd |    |     | AL JR FEDERATION ATH | LETICS CHAMPIO | NSHIPS 2024            |              |
|------|----|-----|----------------------|----------------|------------------------|--------------|
| 10X  |    | ME  | NS 110m Hur          | dies JUNI      | OR The last            |              |
| 1    | 5  | 523 | HARIHARAN KATHI      | TAMIL NADU     | 14.09                  |              |
| 2    | 1  | 401 | NAYAN PRADIP SA      | MAHARASHT      | 14.23                  |              |
| 3    | 4  | 409 | SANDIP VINOD GON     | MAHARASHT      | 14.24                  |              |
| 4    | 3  | 315 | KIRAN K              | KERALA         | 14.32                  |              |
| 5    | 7  | 319 | SHAHUL S             | KERALA         | 14.73                  |              |
| 6    | 6  | 157 | UDIT DAGAR           | DELHI          | 14.92                  |              |
| 7    | 8  | 314 | KARAN JITH           | KERALA         | 15.15                  |              |
| FS   |    | 519 | VISHNU .             | TAMIL NADU     |                        |              |
|      | LY | 'NX | 20.6                 |                | play System<br>w Delhi | <u>ය</u> 148 |