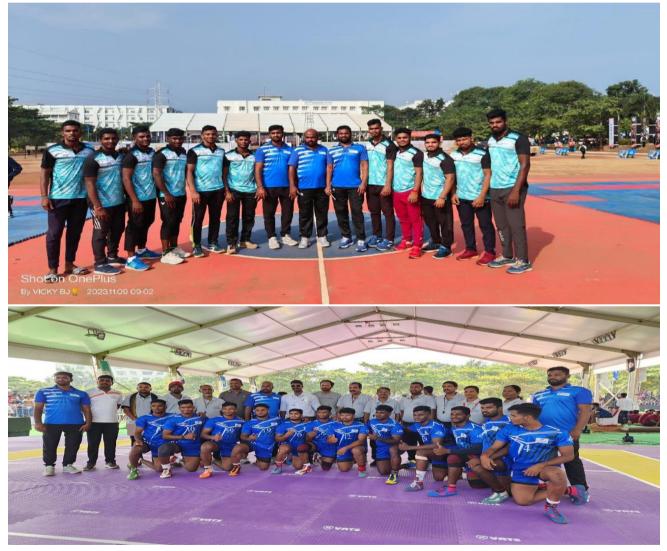

| 14.73                  |              |
| 6    | 6  | 157 | UDIT DAGAR           | DELHI          | 14.92                  |              |
| 7    | 8  | 314 | KARAN JITH           | KERALA         | 15.15                  |              |
| FS   |    | 519 | VISHNU .             | TAMIL NADU     |                        |              |
|      | LY | 'NX | 20.6                 |                | play System<br>w Delhi | <u>ය</u> 148 |









## OUR KABADDI (A) TEAM WON THE WINNERS IN VANIYAMPADI SOUTH INDIAN KABADDI TOURNAMENT



மதுரை மாவட்டம், மேலூர் தாலுகா, அ.வல்லாளபட்டி

ப்ரண்ட்ஸ் கிளப் மற்றும் இளைஞர்கள், கிராமத்தார்கள் நடத்தும் மாநில அளவிலான தொடர் கபாடி போட்டி

TEAM LIST





#### MAILADUDURAI SOUTH INDIA KABADDI MATCH





### **INTER UNIVERSITY SOUTH ZONE KABADDI MATCH**





## <u>YUVA SERIES KABADDI MATCH OUR UNIVERSITY PLAYERS</u> <u>SELECTED IN PALANI TASCUS TEAM THEY WON THE TAITEL23-24</u>



#### PERIYAR MANIYAMMAI UNIVERSITY TOURNAMENT





### PERIYAR MANIYAMMAI UNIVERSITY TOURNAMENT

### **STAFF MATCH**











# IN OUR VOLLEY BALL TEAM WON THE FIRST PRICE IN THIS TOURNAMENT







Contract of the second se

Lat 10.815736° Long 79.84731° 19/10/23 03:12 PM GMT +05:30



OUR UNIVERSTY COMMERCE AND MANAGEMENT III- BBA STUDENT WON THE IST PRIZE IN BODY BULDING EVENT



## IN OUR PRIST UNIVERSITY MADURAI CAMPUS STUDENT PARTISIPATEDE IN INTER UNIVERSITY TOURNAMENT



## <u>CM TROPHY MEDAL WINNERS OF MY STUDENTS FOR</u> <u>SWIMMING, SILAMBAM, KABADDI, VOLLEY BALL.</u>





#### DINDUKAL STATE LEVEL MATCH RUNNERS KABADDI (9) B TEAM



### VERALIMALAI S