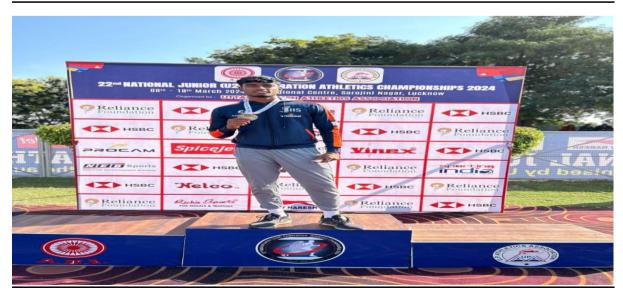

## NATIONAL GOLD MEDAL IN OUR STUDENT HARIHARAN FROM I BSC CS ARTS & SCIENCE STUDENT

| 22nd |    |     | AL JR FEDERATION ATH | LETICS CHAMPIO | NSHIPS 2024            |              |
|------|----|-----|----------------------|----------------|------------------------|--------------|
| 10X  |    | ME  | NS 110m Hur          | dies JUNI      | OR The last            |              |
| 1    | 5  | 523 | HARIHARAN KATHI      | TAMIL NADU     | 14.09                  |              |
| 2    | 1  | 401 | NAYAN PRADIP SA      | MAHARASHT      | 14.23                  |              |
| 3    | 4  | 409 | SANDIP VINOD GON     | MAHARASHT      | 14.24                  |              |
| 4    | 3  | 315 | KIRAN K              | KERALA         | 14.32                  |              |
| 5    | 7  | 319 | SHAHUL S             | KERALA         | 14.73                  |              |
| 6    | 6  | 157 | UDIT DAGAR           | DELHI          | 14.92                  |              |
| 7    | 8  | 314 | KARAN JITH           | KERALA         | 15.15                  |              |
| FS   |    | 519 | VISHNU .             | TAMIL NADU     |                        |              |
|      | LY | 'NX | 20.6                 |                | play System<br>w Delhi | <u>ය</u> 148 |