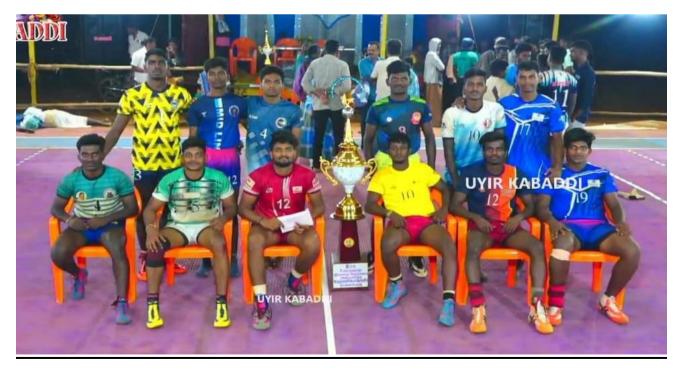

## OUR KABADDI (A) TEAM WON THE WINNERS IN VANIYAMPADI SOUTH INDIAN KABADDI TOURNAMENT

மதுரை மாவட்டம், மேலூர் தாலுகா, அ.வல்லாளபட்டி

ப்ரண்ட்ஸ் கிளப் மற்றும் இளைஞர்கள், கிராமத்தார்கள் நடத்தும் மாநில அளவிலான தொடர் கபாடி போட்டி