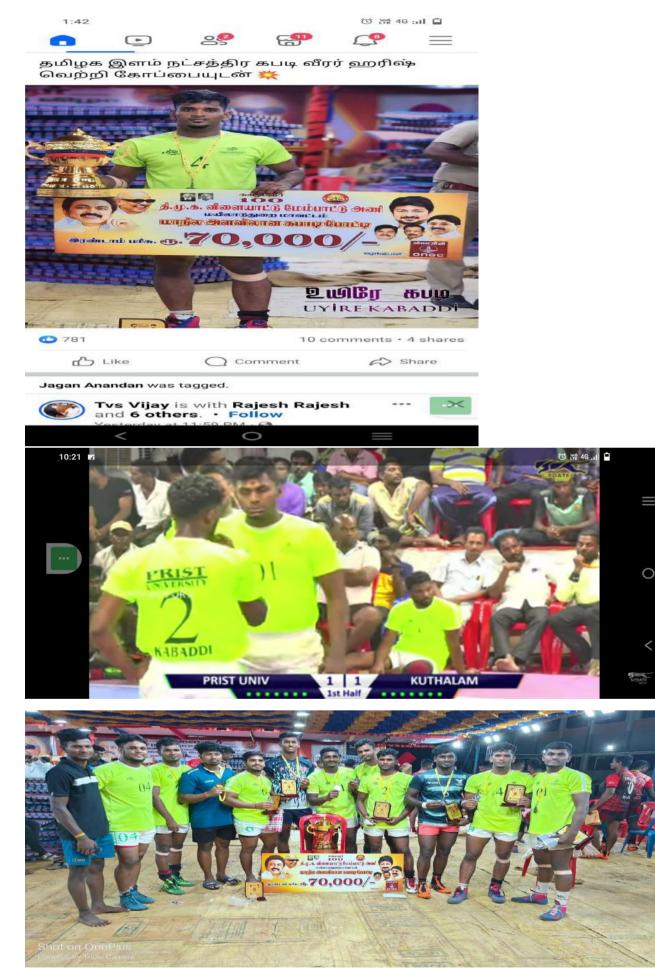

## OUR KABADDI (A) TEAM WON THE WINNERS IN VANIYAMPADI SOUTH INDIAN KABADDI TOURNAMENT

மதுரை மாவட்டம், மேலூர் தாலுகா, அ.வல்லாளபட்டி

ப்ரண்ட்ஸ் கிளப் மற்றும் இளைஞர்கள், கிராமத்தார்கள் நடத்தும் மாநில அளவிலான தொடர் கபாடி போட்டி

#### MAILADUDURAI SOUTH INDIA KABADDI MATCH