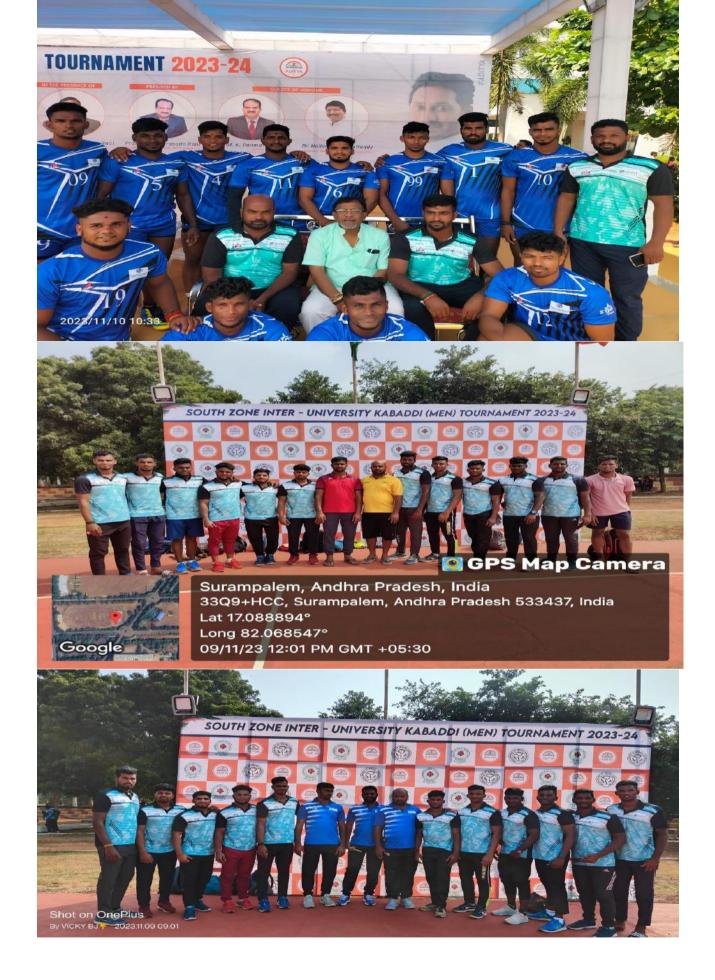

| 14.73                  |              |
| 6    | 6  | 157 | UDIT DAGAR           | DELHI          | 14.92                  |              |
| 7    | 8  | 314 | KARAN JITH           | KERALA         | 15.15                  |              |
| FS   |    | 519 | VISHNU .             | TAMIL NADU     |                        |              |
|      | LY | 'NX | 20.6                 |                | play System<br>w Delhi | <u>ය</u> 148 |









## OUR KABADDI (A) TEAM WON THE WINNERS IN VANIYAMPADI SOUTH INDIAN KABADDI TOURNAMENT



மதுரை மாவட்டம், மேலூர் தாலுகா, அ.வல்லாளபட்டி

ப்ரண்ட்ஸ் கிளப் மற்றும் இளைஞர்கள், கிராமத்தார்கள் நடத்தும் மாநில அளவிலான தொடர் கபாடி போட்டி

TEAM LIST





#### MAILADUDURAI SOUTH INDIA KABADDI MATCH





### **INTER UNIVERSITY SOUTH ZONE KABADDI MATCH**





## <u>YUVA SERIES KABADDI MATCH OUR UNIVERSITY PLAYERS</u> <u>SELECTED IN PALANI TASCUS TEAM THEY WON THE TAITEL23-24</u>



#### PERIYAR MANIYAMMAI UNIVERSITY TOURNAMENT





### PERIYAR MANIYAMMAI UNIVERSITY TOURNAMENT

### **STAFF MATCH**











# IN OUR VOLLEY BALL TEAM WON THE FIRST PRICE IN THIS TOURNAMENT







Contract of the second se

Lat 10.815736° Long 79.84731° 19/10/23 03:12 PM GMT +05:30



OUR UNIVERSTY COMMERCE AND MANAGEMENT III- BBA STUDENT WON THE IST PRIZE IN BODY BULDING EVENT



## IN OUR PRIST UNIVERSITY MADURAI CAMPUS STUDENT PARTISIPATEDE IN INTER UNIVERSITY TOURNAMENT



## <u>CM TROPHY MEDAL WINNERS OF MY STUDENTS FOR</u> <u>SWIMMING, SILAMBAM, KABADDI, VOLLEY BALL.</u>





#### DINDUKAL STATE LEVEL MATCH RUNNERS KABADDI (9) B TEAM



### VERALIMALAI STA