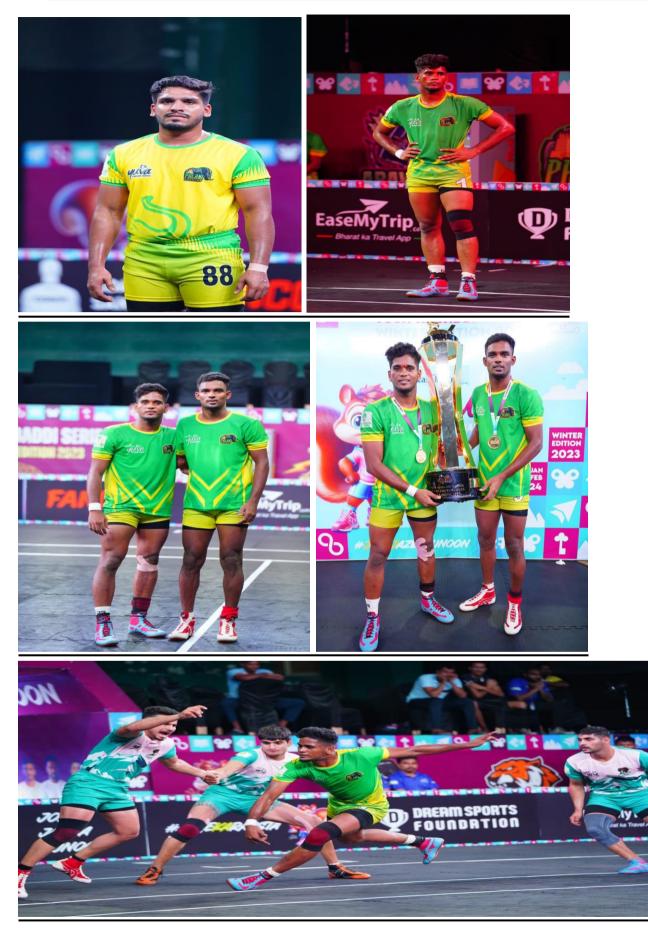

## <u>YUVA SERIES KABADDI MATCH OUR UNIVERSITY PLAYERS</u> <u>SELECTED IN PALANI TASCUS TEAM THEY WON THE TAITEL23-24</u>