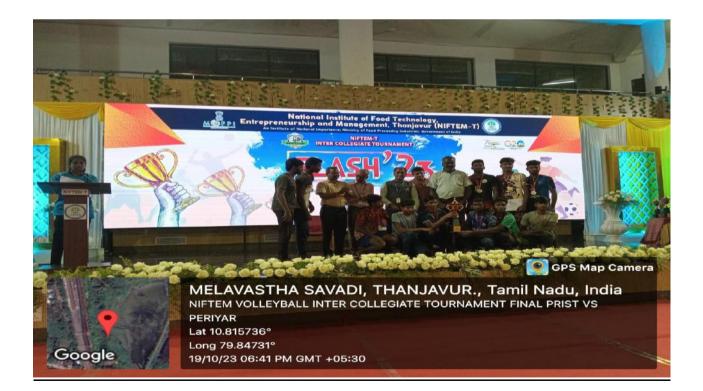

# IN OUR VOLLEY BALL TEAM WON THE FIRST PRICE IN THIS TOURNAMENT

Contract of the second se

Lat 10.815736° Long 79.84731° 19/10/23 03:12 PM GMT +05:30

OUR UNIVERSTY COMMERCE AND MANAGEMENT III- BBA STUDENT WON THE IST PRIZE IN BODY BULDING EVENT