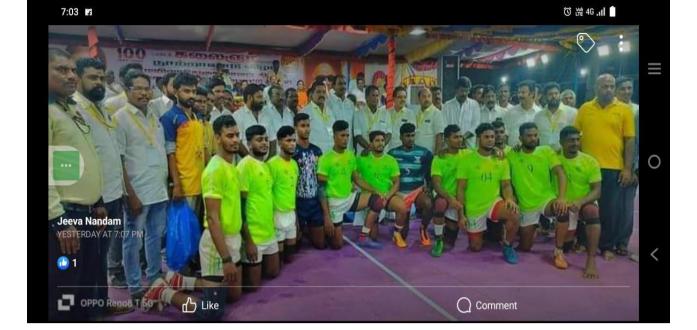

| 5    | 7  | 319 | SHAHUL S             | KERALA         | 14.73                  |              |
| 6    | 6  | 157 | UDIT DAGAR           | DELHI          | 14.92                  |              |
| 7    | 8  | 314 | KARAN JITH           | KERALA         | 15.15                  |              |
| FS   |    | 519 | VISHNU .             | TAMIL NADU     |                        |              |
|      | LY | 'NX | 20.6                 |                | play System<br>w Delhi | <u>ය</u> 148 |









## OUR KABADDI (A) TEAM WON THE WINNERS IN VANIYAMPADI SOUTH INDIAN KABADDI TOURNAMENT



மதுரை மாவட்டம், மேலூர் தாலுகா, அ.வல்லாளபட்டி

ப்ரண்ட்ஸ் கிளப் மற்றும் இளைஞர்கள், கிராமத்தார்கள் நடத்தும் மாநில அளவிலான தொடர் கபாடி போட்டி

TEAM LIST





#### MAILADUDURAI SOUTH INDIA KABADDI MATCH





### **INTER UNIVERSITY SOUTH ZONE KABADDI MATCH**





## <u>YUVA SERIES KABADDI MATCH OUR UNIVERSITY PLAYERS</u> <u>SELECTED IN PALANI TASCUS TEAM THEY WON THE TAITEL23-24</u>



#### PERIYAR MANIYAMMAI UNIVERSITY TOURNAMENT





### PERIYAR MANIYAMMAI UNIVERSITY TOURNAMENT

### **STAFF MATCH**











# IN OUR VOLLEY BALL TEAM WON THE FIRST PRICE IN THIS TOURNAMENT







Contract of the second se

Lat 10.815736° Long 79.84731° 19/10/23 03:12 PM GMT +05:30



OUR UNIVERSTY COMMERCE AND MANAGEMENT III- BBA STUDENT WON THE IST PRIZE IN BODY BULDING EVENT



## IN OUR PRIST UNIVERSITY MADURAI CAMPUS STUDENT PARTISIPATEDE IN INTER UNIVERSITY TOURNAMENT



## <u>CM TROPHY MEDAL WINNERS OF MY STUDENTS FOR</u> <u>SWIMMING, SILAMBAM, KABADDI, VOLLEY BALL.</u>





#### DINDUKAL STATE LEVEL