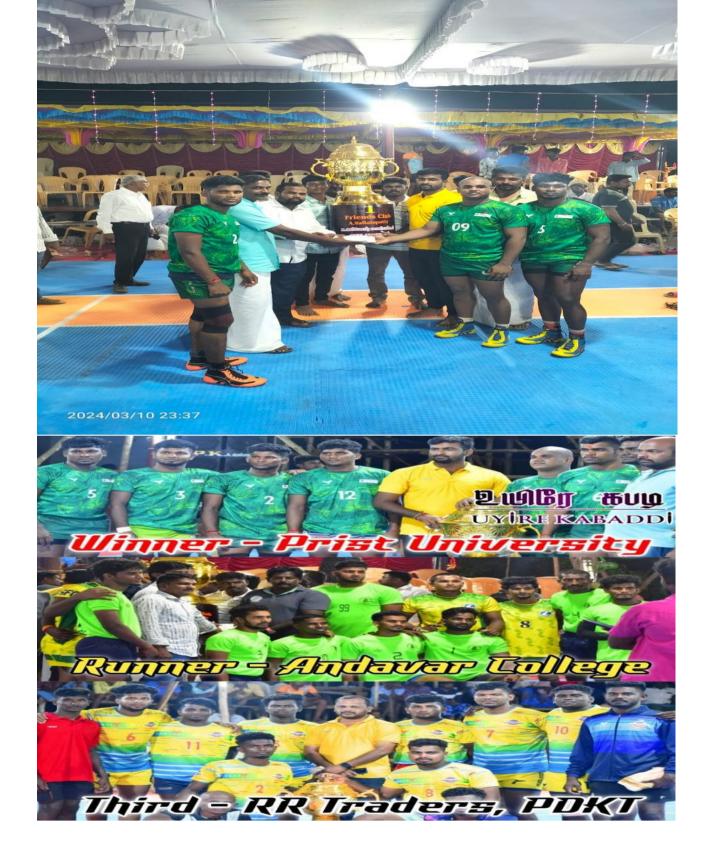

## <u>YUVA SERIES KABADDI MATCH OUR UNIVERSITY PLAYERS</u> <u>SELECTED IN PALANI TASCUS TEAM THEY WON THE TAITEL23-24</u>