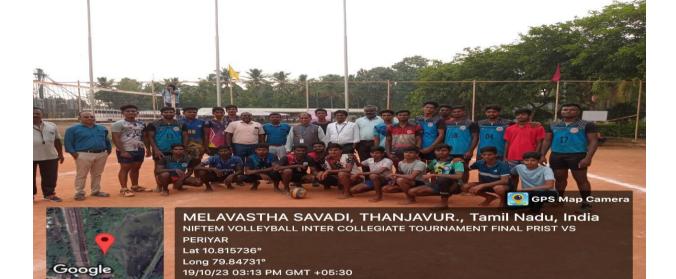

# IN OUR VOLLEY BALL TEAM WON THE FIRST PRICE IN THIS TOURNAMENT

Contract of the second se

Lat 10.815736° Long 79.84731° 19/10/23 03:12 PM GMT +05:30

OUR UNIVERSTY COMMERCE AND MANAGEMENT III- BBA STUDENT WON THE IST PRIZE IN BODY BULDING EVENT