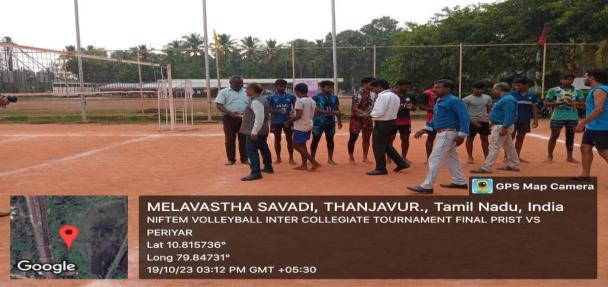

# IN OUR VOLLEY BALL TEAM WON THE FIRST PRICE IN THIS TOURNAMENT

Contract of the second se

Lat 10.815736° Long 79.84731° 19/10/23 03:12 PM GMT +05:30

OUR UNIVERSTY COMMERCE AND MANAGEMENT III- BBA STUDENT WON THE IST PRIZE IN BODY BULDING EVENT