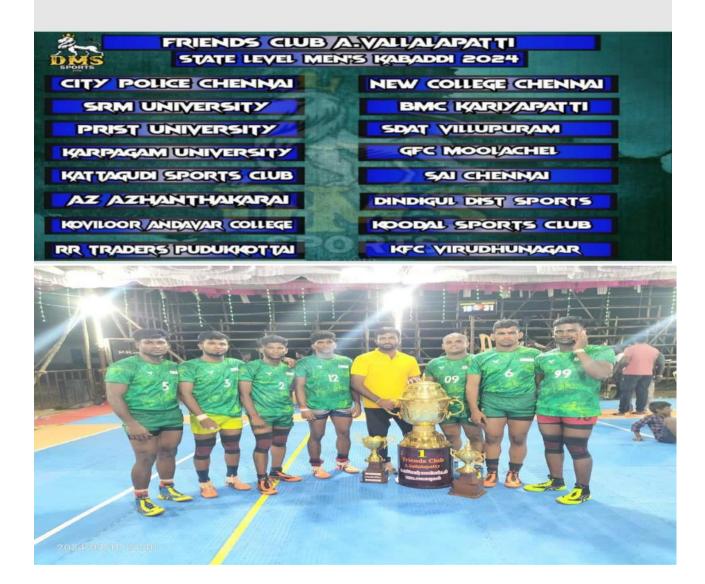

## OUR KABADDI (A) TEAM WON THE WINNERS IN VANIYAMPADI SOUTH INDIAN KABADDI TOURNAMENT

மதுரை மாவட்டம், மேலூர் தாலுகா, அ.வல்லாளபட்டி

ப்ரண்ட்ஸ் கிளப் மற்றும் இளைஞர்கள், கிராமத்தார்கள் நடத்தும் மாநில அளவிலான தொடர் கபாடி போட்டி

TEAM LIST