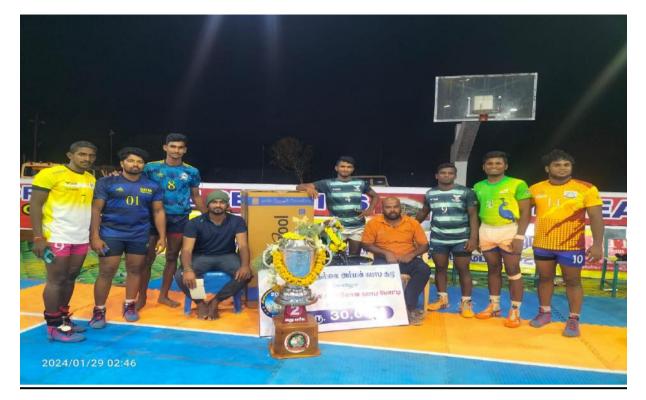

H OUR UNIVERSITY PLAYERS</u> <u>SELECTED IN PALANI TASCUS TEAM THEY WON THE TAITEL23-24</u>



#### PERIYAR MANIYAMMAI UNIVERSITY TOURNAMENT





### PERIYAR MANIYAMMAI UNIVERSITY TOURNAMENT

### **STAFF MATCH**











# IN OUR VOLLEY BALL TEAM WON THE FIRST PRICE IN THIS TOURNAMENT







Contract of the second se

Lat 10.815736° Long 79.84731° 19/10/23 03:12 PM GMT +05:30



OUR UNIVERSTY COMMERCE AND MANAGEMENT III- BBA STUDENT WON THE IST PRIZE IN BODY BULDING EVENT



## IN OUR PRIST UNIVERSITY MADURAI CAMPUS STUDENT PARTISIPATEDE IN INTER UNIVERSITY TOURNAMENT



## <u>CM TROPHY MEDAL WINNERS OF MY STUDENTS FOR</u> <u>SWIMMING, SILAMBAM, KABADDI, VOLLEY BALL.</u>





#### DINDUKAL STATE LEVEL MATCH RUNNERS KABADDI (9) B TEAM



### VERALIMALAI STATE LEVEL KABADDI MATCH WINNERS