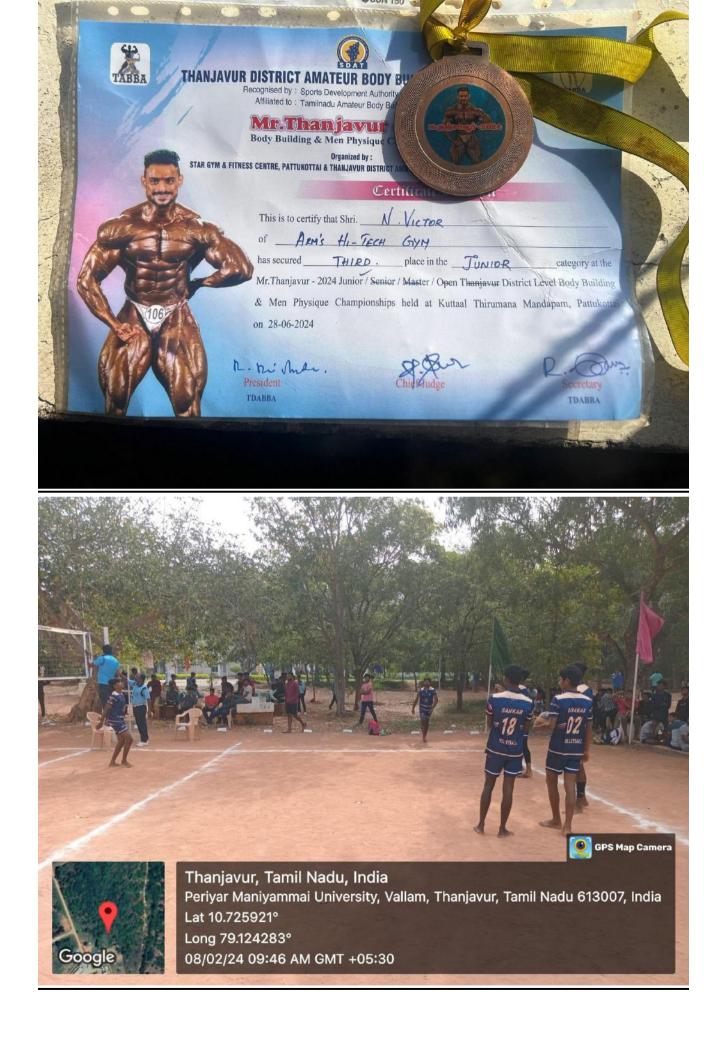

# IN OUR VOLLEY BALL TEAM WON THE FIRST PRICE IN THIS TOURNAMENT

Contract of the second se

Lat 10.815736° Long 79.84731° 19/10/23 03:12 PM GMT +05:30

OUR UNIVERSTY COMMERCE AND MANAGEMENT III- BBA STUDENT WON THE IST PRIZE IN BODY BULDING EVENT