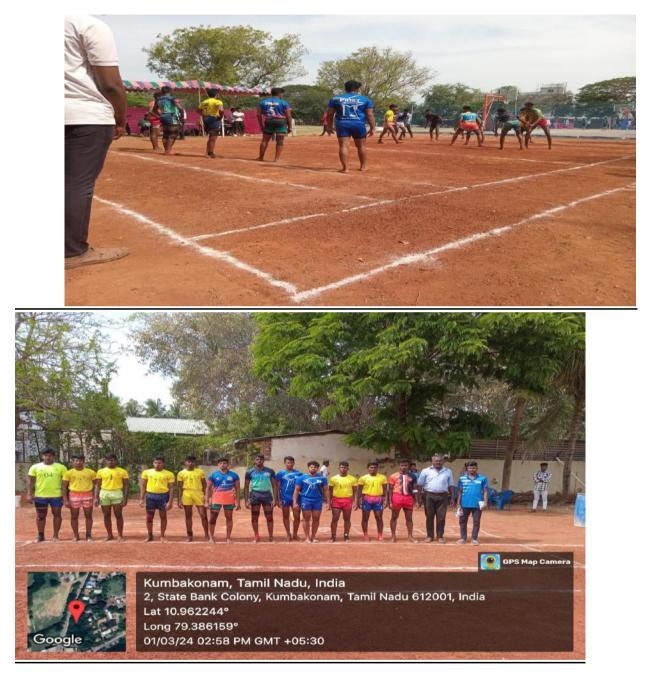

|                                   |





PONNAIYAH RAMAJAYAM INSTITUTE OF SCIENCE & TECHNOLOGY (PRIST)

Declared as DEEMED-TO-BE-UNIVERSITY U/s 3 of UGC Act, 1956

## 5.3.1 -2023-2024 SPORTS ACHIVEMENTS

## **KUMBAKONAM SASTRRA TOURNAMET**



MAILLADU DURAI VOLLEY BALL MATCH WINNWES



## NATIONAL GOLD MEDAL IN OUR STUDENT HARIHARAN FROM I BSC CS ARTS & SCIENCE STUDENT

| 22nd |    |     | AL JR FEDERATION ATH | LETICS CHAMPIO | NSHIPS 2024            |              |
|------|----|-----|----------------------|----------------|------------------------|--------------|
| 10X  |    | ME  | NS 110m Hur          | dies JUNI      | OR The last            |              |
| 1    | 5  | 523 | HARIHARAN KATHI      | TAMIL NADU     | 14.09                  |              |
| 2    | 1  | 401 | NAYAN PRADIP SA      | MAHARASHT      | 14.23                  |              |
| 3    | 4  | 409 | SANDIP VINOD GON     | MAHARASHT      | 14.24                  |              |
| 4    | 3  | 315 | KIRAN K              | KERALA         | 14.32