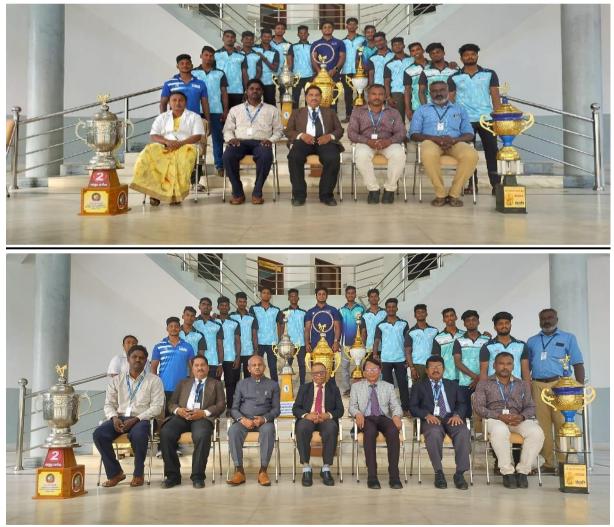

OUR UNIVERSITY PLAYERS</u> <u>SELECTED IN PALANI TASCUS TEAM THEY WON THE TAITEL23-24</u>



#### PERIYAR MANIYAMMAI UNIVERSITY TOURNAMENT





### PERIYAR MANIYAMMAI UNIVERSITY TOURNAMENT

### **STAFF MATCH**











# IN OUR VOLLEY BALL TEAM WON THE FIRST PRICE IN THIS TOURNAMENT







Contract of the second se

Lat 10.815736° Long 79.84731° 19/10/23 03:12 PM GMT +05:30



OUR UNIVERSTY COMMERCE AND MANAGEMENT III- BBA STUDENT WON THE IST PRIZE IN BODY BULDING EVENT



## IN OUR PRIST UNIVERSITY MADURAI CAMPUS STUDENT PARTISIPATEDE IN INTER UNIVERSITY TOURNAMENT



## <u>CM TROPHY MEDAL WINNERS OF MY STUDENTS FOR</u> <u>SWIMMING, SILAMBAM, KABADDI, VOLLEY BALL.</u>





#### DINDUKAL STATE LEVEL MATCH RUNNERS KABADDI (9) B TEAM



### VERALIMALAI STATE LEVEL KABADDI MATCH WINNERS