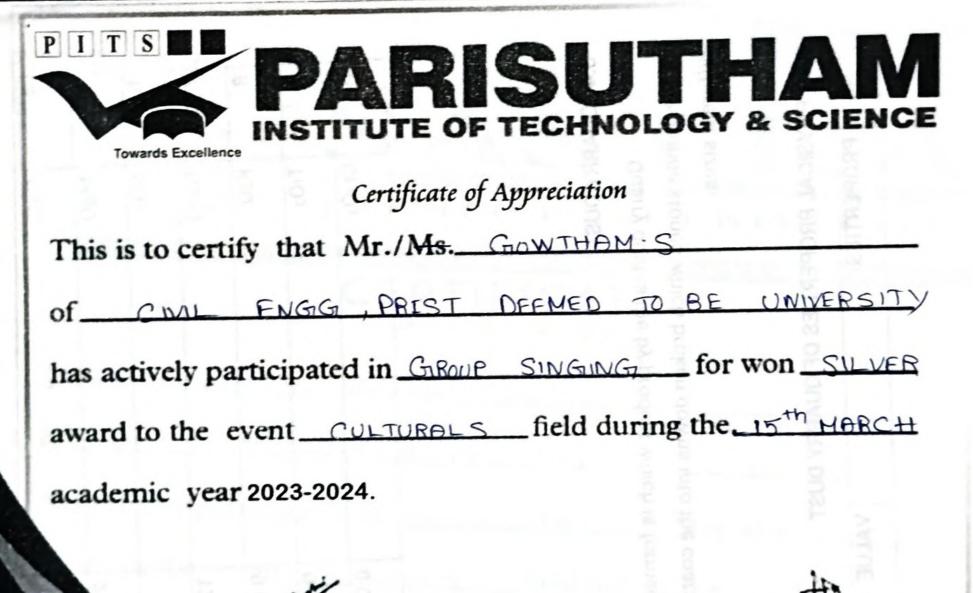

This Certificate is awarded to Mr./Ms.\_\_\_\_\_\_VIGNESHWARAN\_P\_\_\_\_\_\_ of \_\_\_\_\_\_\_ ENGINEERING, PRIST\_\_\_\_\_\_\_ DEEMED\_\_\_TO\_\_\_\_\_ BE\_\_\_\_UMVERSITY\_\_\_\_\_\_ for successfully participated in \_\_\_\_\_\_GROUP\_\_\_\_\_OBNCE\_\_\_\_\_\_ for won\_\_\_\_\_\_SILVER award to the event \_\_\_\_\_\_\_ULTURALS\_\_\_\_\_\_\_ field during the \_\_\_\_\_\_\_SE\_\_\_\_\_ academic year 2023-2024.