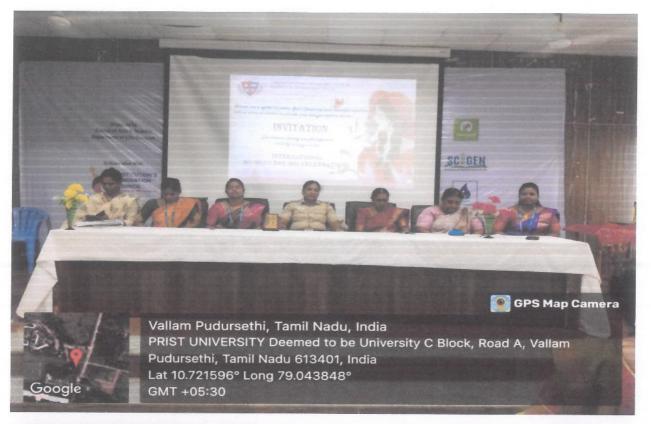

The programme began with the invocation followed by the welcome address by Dr.Iniyavan, Head the Department of English. Dr.L.Chinnappa, Dean, School of Arts and Science, gave presidential address. The following events were conducted for the English department students: Solo song, Group song, Group dance, Solo dance, Mime, Henna. Students enthusiastically participated in all the events and exhibited their talents. The winners were awarded with certificates. The programme ended with vote of thanks by Ms.R.Visalakshi, Assistant Professor of English.