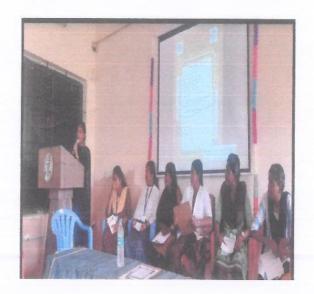

The programme began with the invocation followed by the welcome address by Dr.Iniyavan, Head the Department of English. Dr.L.Chinnappa, Dean, School of Arts and Science, gave presidential address. The following events were conducted for the English department students: Solo song, Group song, Group dance, Solo dance, Mime, Henna. Students enthusiastically participated in all the events and exhibited their talents. The winners were awarded with certificates. The programme ended with vote of thanks by Ms.R.Visalakshi, Assistant Professor of English.