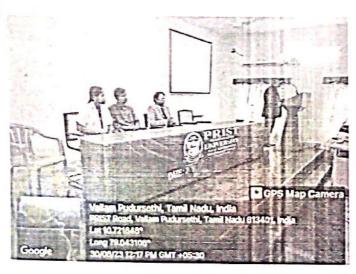

The programme began with the invocation followed by the welcome address by Dr.Iniyavan, Head the Department of English. Dr.L.Chinnappa, Dean, School of Arts and Science, gave presidential address. The following events were conducted for the English department students: Solo song, Group song, Group dance, Solo dance, Mime, Henna. Students enthusiastically participated in all the events and exhibited their talents. The winners were awarded with certificates. The programme ended with vote of thanks by Ms.R.Visalakshi, Assistant Professor of English.