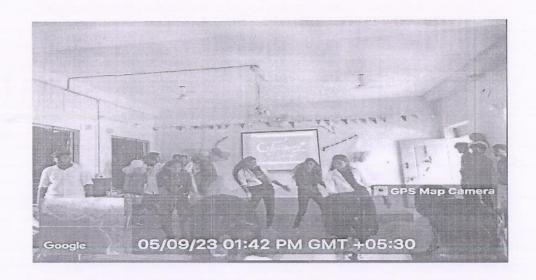

The programme began with the invocation followed by the welcome address by Dr.Iniyavan, Head the Department of English. Dr.L.Chinnappa, Dean, School of Arts and Science, gave presidential address. The following events were conducted for the English department students: Solo song, Group song, Group dance, Solo dance, Mime, Henna. Students enthusiastically participated in all the events and exhibited their talents. The winners were awarded with certificates. The programme ended with vote of thanks by Ms.R.Visalakshi, Assistant Professor of English.