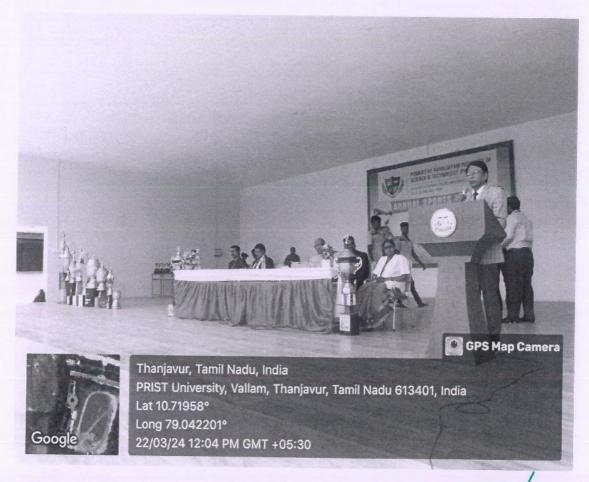

The programme began with the invocation followed by the welcome address by Dr.Iniyavan, Head the Department of English. Dr.L.Chinnappa, Dean, School of Arts and Science, gave presidential address. The following events were conducted for the English department students: Solo song, Group song, Group dance, Solo dance, Mime, Henna. Students enthusiastically participated in all the events and exhibited their talents. The winners were awarded with certificates. The programme ended with vote of thanks by Ms.R.Visalakshi, Assistant Professor of English.