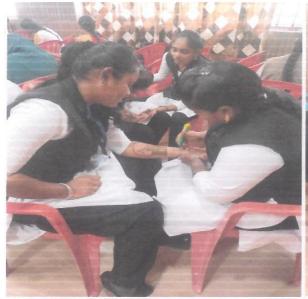

The programme began with the invocation followed by the welcome address by Dr.Iniyavan, Head the Department of English. Dr.L.Chinnappa, Dean, School of Arts and Science, gave presidential address. The following events were conducted for the English department students: Solo song, Group song, Group dance, Solo dance, Mime, Henna. Students enthusiastically participated in all the events and exhibited their talents. The winners were awarded with certificates. The programme ended with vote of thanks by Ms.R.Visalakshi, Assistant Professor of English.