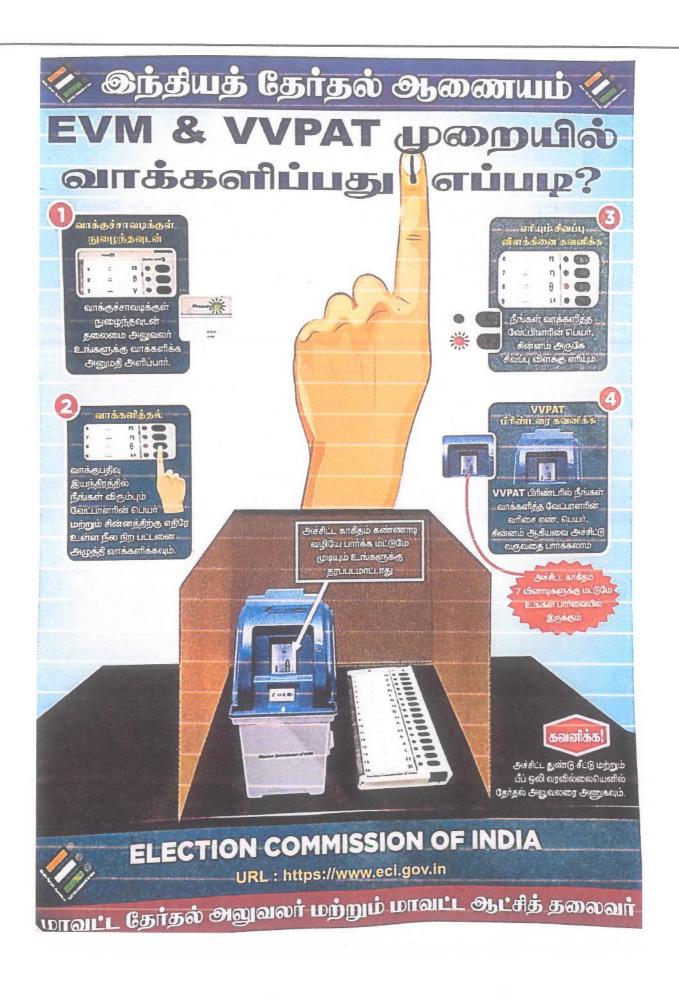

avur from26.6  | 3. 2024                         |

Dean(E&T)

HOD/ECE



Declared as DEEMED-TO-BE-UNIVERSITY U/s 3 of UGC Act, 1956

Ref: PRIST/DSA/CIRC/03-02/2024

Date: 11 March 2024

#### CIRCULAR

#### **Sub: EVM Awareness and VVPAT**

By direction, it is informed that the Government of India encourages the students to be aware of EVM and VVPAT. Requested to all deans and faculties organise and follow the programme at 9.30 a.m. on 13th March 2024, at C Block Seminar Hall.

Copy to:

Hon'ble Chancellor
Hon'ble Pro Chancellor
Hon'ble President
Hon'ble Vice Chancellor
Hon'ble Pro Vice Chancellor
Registrar
Deans: All Schools

File

Pennalyah Ramajayam Institute of Science & Technology (PRIST) institution Deemed to be University
U/s 3 of the UGC Act. 1956

THANJAVUR - 613 403. TAMIL NADU





Declared as DEEMED-TO-BE-UNIVERSITY U/s 3 of UGC Act, 1956

As per Indian government, ahead of the General Elections to Lok Sabha 2024, a nationwide awareness programme on Electronic Voting Machine (EVM) and Voter Verifiable Paper Audit Trail (VVPAT) is underway to provide citizens with a first-hand experience of the voting process and familiarity with the machines.



The awareness programme which is organized ahead of every General Election to Lok Sabha and State Legislative Assembly focuses on imparting knowledge about the basic features of EVMs and VVPATs, elucidating the step-by-step procedure of casting votes, and educating voters on how to verify their choices through the VVPAT slip.

Awareness through physical demonstration fosters deeper understanding of EVM & VVPAT functional