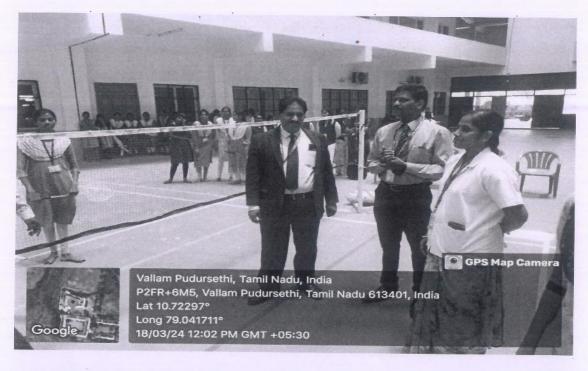

# DEPARTMENT OF ENGLISH SCHOOL OF ARTS AND SCIENCE

Department of English conducted Cultural Fest'23 on 26.04.2024 to accomplish the following objectives:

- To enhance creativity.
- To encourage to showcase their talents.

The programme began with the invocation followed by the welcome address by Dr.Iniyavan, Head the Department of English. Dr.L.Chinnappa, Dean, School of Arts and Science, gave presidential address. The following events were conducted for the English department students: Solo song, Group song, Group dance, Solo dance, Mime, Henna. Students enthusiastically participated in all the events and exhibited their talents. The winners were awarded with certificates. The programme ended with vote of thanks by Ms.R.Visalakshi, Assistant Professor of English.