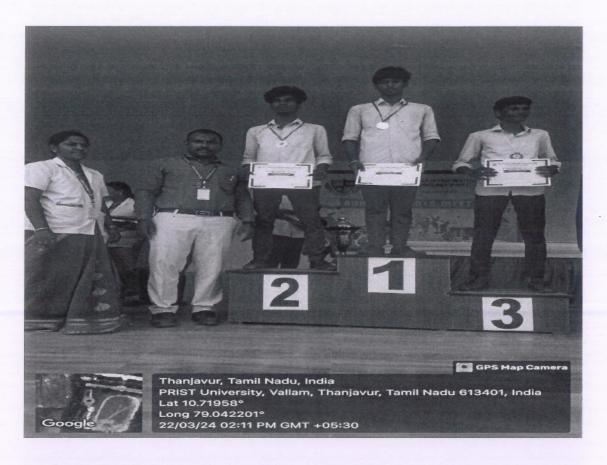

The programme began with the invocation followed by the welcome address by Dr.Iniyavan, Head the Department of English. Dr.L.Chinnappa, Dean, School of Arts and Science, gave presidential address. The following events were conducted for the English department students: Solo song, Group song, Group dance, Solo dance, Mime, Henna. Students enthusiastically participated in all the events and exhibited their talents. The winners were awarded with certificates. The programme ended with vote of thanks by Ms.R.Visalakshi, Assistant Professor of English.