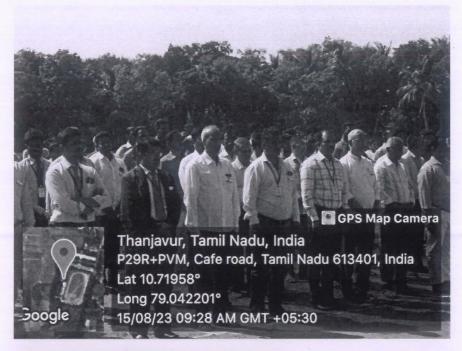

# DEPARTMENT OF ENGLISH SCHOOL OF ARTS AND SCIENCE

Department of English conducted Cultural Fest'23 on 26.04.2024 to accomplish the following objectives:

- To enhance creativity.
- To encourage to showcase their talents.

The programme began with the invocation followed by the welcome address by Dr.Iniyavan, Head the Department of English. Dr.L.Chinnappa, Dean, School of Arts and Science, gave presidential address. The following events were conducted for the English department students: Solo song, Group song, Group dance, Solo dance, Mime, Henna. Students enthusiastically participated in all the events and exhibited their talents. The winners were awarded with certificates. The programme ended with vote of thanks by Ms.R.Visalakshi, Assistant Professor of English.