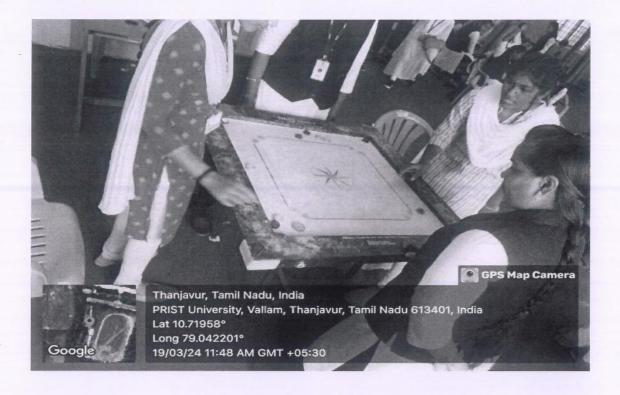

# DEPARTMENT OF ENGLISH SCHOOL OF ARTS AND SCIENCE

Department of English conducted Cultural Fest'23 on 26.04.2024 to accomplish the following objectives:

- To enhance creativity.
- To encourage to showcase their talents.

The programme began with the invocation followed by the welcome address by Dr.Iniyavan, Head the Department of English. Dr.L.Chinnappa, Dean, School of Arts and Science, gave presidential address. The following events were conducted for the English department students: Solo song, Group song, Group dance, Solo dance, Mime, Henna. Students enthusiastically participated in all the events and exhibited their talents. The winners were awarded with certificates. The programme ended with vote of thanks by Ms.R.Visalakshi, Assistant Professor of English.