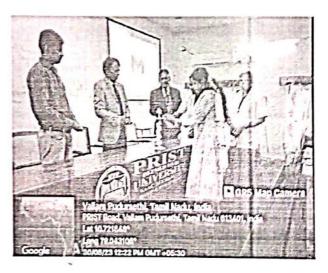

The programme began with the invocation followed by the welcome address by Dr.Iniyavan, Head the Department of English. Dr.L.Chinnappa, Dean, School of Arts and Science, gave presidential address. The following events were conducted for the English department students: Solo song, Group song, Group dance, Solo dance, Mime, Henna. Students enthusiastically participated in all the events and exhibited their talents. The winners were awarded with certificates. The programme ended with vote of thanks by Ms.R.Visalakshi, Assistant Professor of English.