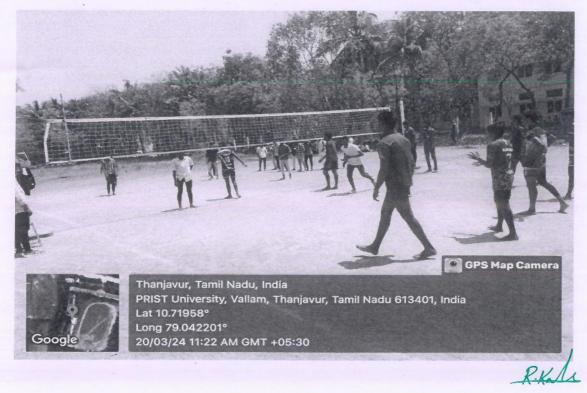

# DEPARTMENT OF ENGLISH SCHOOL OF ARTS AND SCIENCE

Department of English conducted Cultural Fest'23 on 26.04.2024 to accomplish the following objectives:

- To enhance creativity.
- To encourage to showcase their talents.

The programme began with the invocation followed by the welcome address by Dr.Iniyavan, Head the Department of English. Dr.L.Chinnappa, Dean, School of Arts and Science, gave presidential address. The following events were conducted for the English department students: Solo song, Group song, Group dance, Solo dance, Mime, Henna. Students enthusiastically participated in all the events and exhibited their talents. The winners were awarded with certificates. The programme ended with vote of thanks by Ms.R.Visalakshi, Assistant Professor of English.