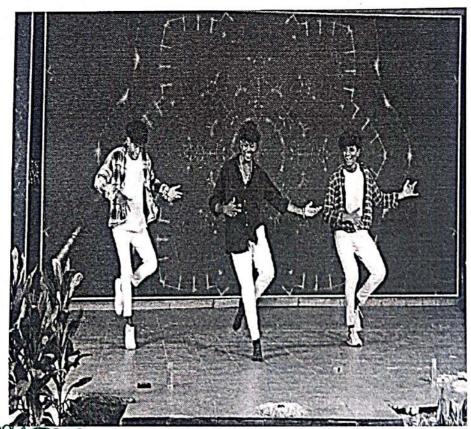

The programme began with the invocation followed by the welcome address by Dr.Iniyavan, Head the Department of English. Dr.L.Chinnappa, Dean, School of Arts and Science, gave presidential address. The following events were conducted for the English department students: Solo song, Group song, Group dance, Solo dance, Mime, Henna. Students enthusiastically participated in all the events and exhibited their talents. The winners were awarded with certificates. The programme ended with vote of thanks by Ms.R.Visalakshi, Assistant Professor of English.