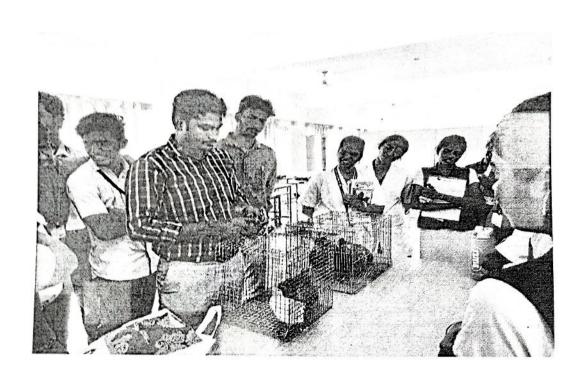

#### REPORT

Venue: A- Block Seminar Hall

Date : 14.12.2023

One of the major aims of teaching mathematics is to create interest and to remove the fear of the subject. A good mathematics teacher can involve the students in several co-curricular activities such as Mathematics Club, Mathematics Fair, and Mathematics Laboratory. Mathematics Club helps the students in having an idea of the practical utility of mathematics in addition to creating their interest in Mathematics.

#### Meaning:

The meeting place when a number of persons meet to discuss something's or to study some problems is known as club & when student of mathematics sit & discuss together is called mathematics club. Maths club play an important role in motivating the students to learn mathematics with interest & involvement clubs provide excellent opportunity for students to break away from class room teaching of rigid & structured class room environment which is informal in nature student choose their own activities & passed them in a free & relaxed manner club provider a lot of freedom of expression for the students & it supplements class room learning.

#### Objective of the activities:

- To encourage creativity
- To ignite interest for mathematics
- To reinforce the theorems, concepts, applications
- To establish design thinking
- To encourage real life applications of the concepts
- To develop team spirit and leadership