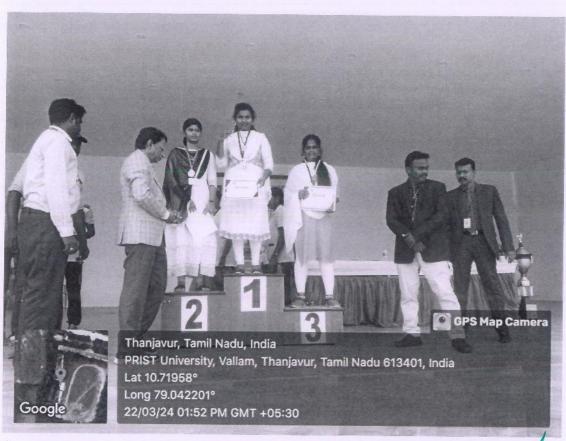

The programme began with the invocation followed by the welcome address by Dr.Iniyavan, Head the Department of English. Dr.L.Chinnappa, Dean, School of Arts and Science, gave presidential address. The following events were conducted for the English department students: Solo song, Group song, Group dance, Solo dance, Mime, Henna. Students enthusiastically participated in all the events and exhibited their talents. The winners were awarded with certificates. The programme ended with vote of thanks by Ms.R.Visalakshi, Assistant Professor of English.