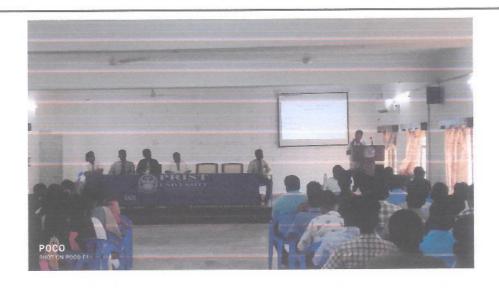

The programme began with the invocation followed by the welcome address by Dr.Iniyavan, Head the Department of English. Dr.L.Chinnappa, Dean, School of Arts and Science, gave presidential address. The following events were conducted for the English department students: Solo song, Group song, Group dance, Solo dance, Mime, Henna. Students enthusiastically participated in all the events and exhibited their talents. The winners were awarded with certificates. The programme ended with vote of thanks by Ms.R.Visalakshi, Assistant Professor of English.