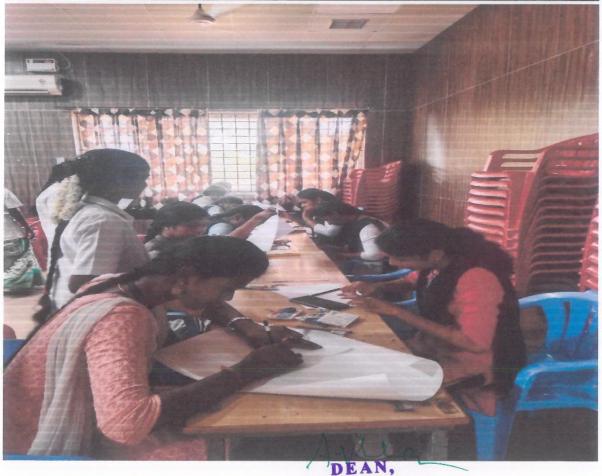

The programme began with the invocation followed by the welcome address by Dr.Iniyavan, Head the Department of English. Dr.L.Chinnappa, Dean, School of Arts and Science, gave presidential address. The following events were conducted for the English department students: Solo song, Group song, Group dance, Solo dance, Mime, Henna. Students enthusiastically participated in all the events and exhibited their talents. The winners were awarded with certificates. The programme ended with vote of thanks by Ms.R.Visalakshi, Assistant Professor of English.