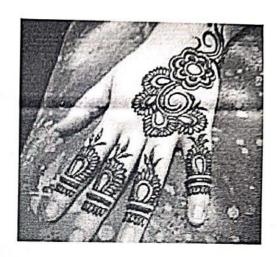

The programme began with the invocation followed by the welcome address by Dr.Iniyavan, Head the Department of English. Dr.L.Chinnappa, Dean, School of Arts and Science, gave presidential address. The following events were conducted for the English department students: Solo song, Group song, Group dance, Solo dance, Mime, Henna. Students enthusiastically participated in all the events and exhibited their talents. The winners were awarded with certificates. The programme ended with vote of thanks by Ms.R.Visalakshi, Assistant Professor of English.