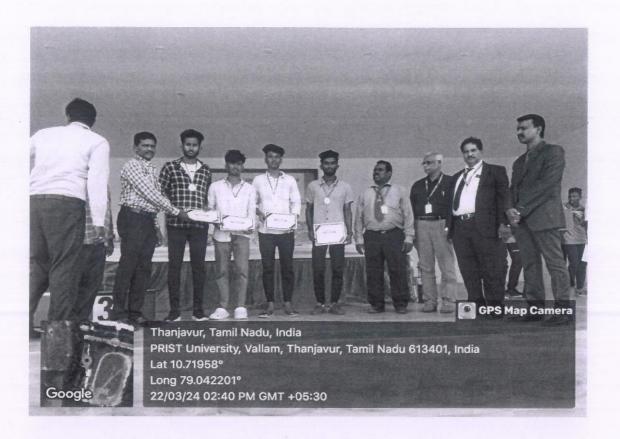

The programme began with the invocation followed by the welcome address by Dr.Iniyavan, Head the Department of English. Dr.L.Chinnappa, Dean, School of Arts and Science, gave presidential address. The following events were conducted for the English department students: Solo song, Group song, Group dance, Solo dance, Mime, Henna. Students enthusiastically participated in all the events and exhibited their talents. The winners were awarded with certificates. The programme ended with vote of thanks by Ms.R.Visalakshi, Assistant Professor of English.