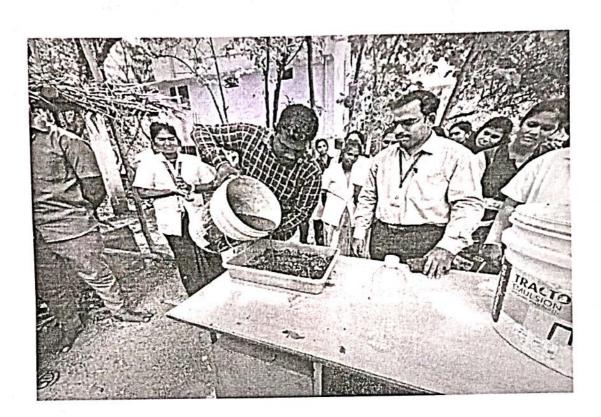

#### REPORT

Venue: A- Block Seminar Hall

Date : 14.12.2023

One of the major aims of teaching mathematics is to create interest and to remove the fear of the subject. A good mathematics teacher can involve the students in several co-curricular activities such as Mathematics Club, Mathematics Fair, and Mathematics Laboratory. Mathematics Club helps the students in having an idea of the practical utility of mathematics in addition to creating their interest in Mathematics.

#### Meaning:

The meeting place when a number of persons meet to discuss something's or to study some problems is known as club & when student of mathematics sit & discuss together is called mathematics club. Maths club play an important role in motivating the students to learn mathematics with interest & involvement clubs provide excellent opportunity for students to break away from class room teaching of rigid & structured class room environment which is informal in nature student choose their own activities & passed them in a free & relaxed manner club provider a lot of freedom of expression for the students & it supplements class room learning.

#### Objective of the activities:

- To encourage creativity
- To ignite interest for mathematics
- To reinforce the theorems, concepts, applications
- To establish design thinking
- To encourage real life applications of the concepts
- To develop team spirit and leadership