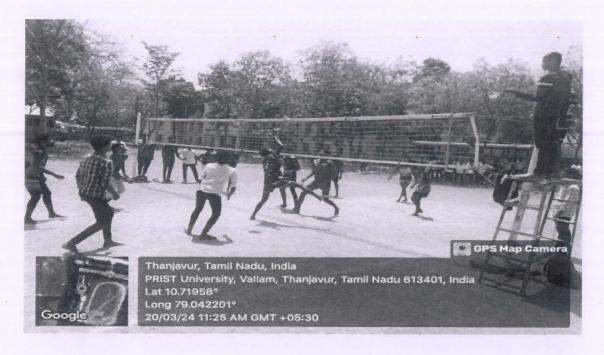

# DEPARTMENT OF ENGLISH SCHOOL OF ARTS AND SCIENCE

Department of English conducted Cultural Fest'23 on 26.04.2024 to accomplish the following objectives:

- To enhance creativity.
- To encourage to showcase their talents.

The programme began with the invocation followed by the welcome address by Dr.Iniyavan, Head the Department of English. Dr.L.Chinnappa, Dean, School of Arts and Science, gave presidential address. The following events were conducted for the English department students: Solo song, Group song, Group dance, Solo dance, Mime, Henna. Students enthusiastically participated in all the events and exhibited their talents. The winners were awarded with certificates. The programme ended with vote of thanks by Ms.R.Visalakshi, Assistant Professor of English.