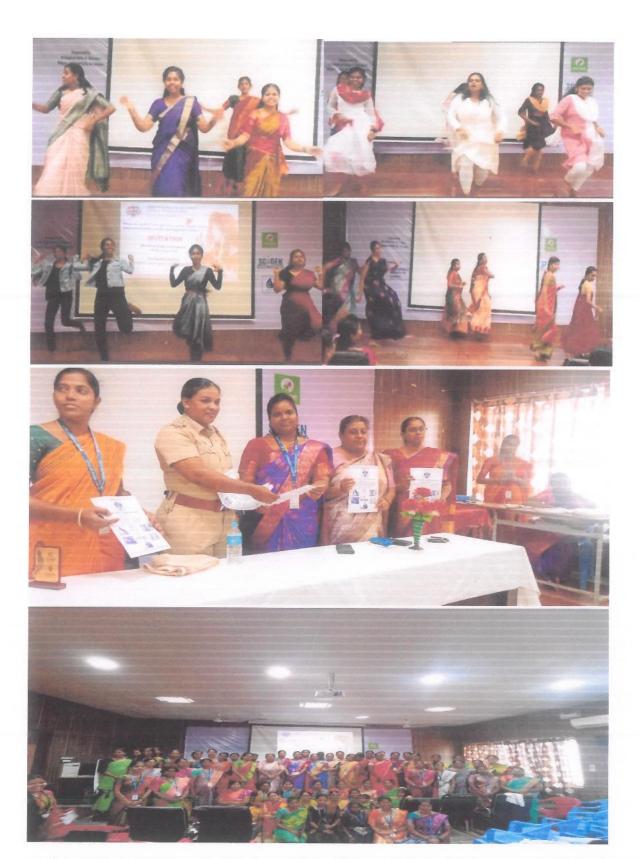

The programme began with the invocation followed by the welcome address by Dr.Iniyavan, Head the Department of English. Dr.L.Chinnappa, Dean, School of Arts and Science, gave presidential address. The following events were conducted for the English department students: Solo song, Group song, Group dance, Solo dance, Mime, Henna. Students enthusiastically participated in all the events and exhibited their talents. The winners were awarded with certificates. The programme ended with vote of thanks by Ms.R.Visalakshi, Assistant Professor of English.