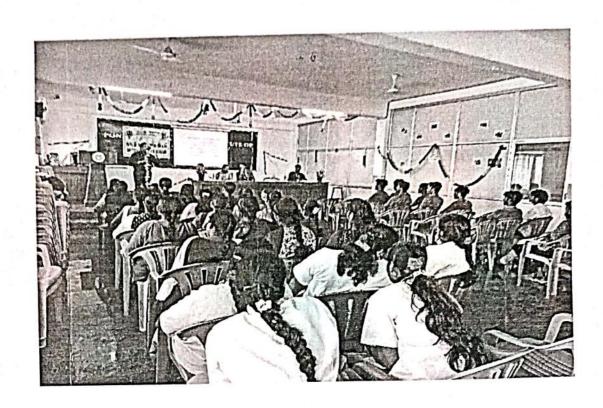

#### REPORT

Venue: A- Block Seminar Hall

Date : 14.12.2023

One of the major aims of teaching mathematics is to create interest and to remove the fear of the subject. A good mathematics teacher can involve the students in several co-curricular activities such as Mathematics Club, Mathematics Fair, and Mathematics Laboratory. Mathematics Club helps the students in having an idea of the practical utility of mathematics in addition to creating their interest in Mathematics.

#### Meaning:

The meeting place when a number of persons meet to discuss something's or to study some problems is known as club & when student of mathematics sit & discuss together is called mathematics club. Maths club play an important role in motivating the students to learn mathematics with interest & involvement clubs provide excellent opportunity for students to break away from class room teaching of rigid & structured class room environment which is informal in nature student choose their own activities & passed them in a free & relaxed manner club provider a lot of freedom of expression for the students & it supplements class room learning.

#### Objective of the activities:

- To encourage creativity
- To ignite interest for mathematics
- To reinforce the theorems, concepts, applications
- To establish design thinking
- To encourage real life applications of the concepts
- To develop team spirit and leadership