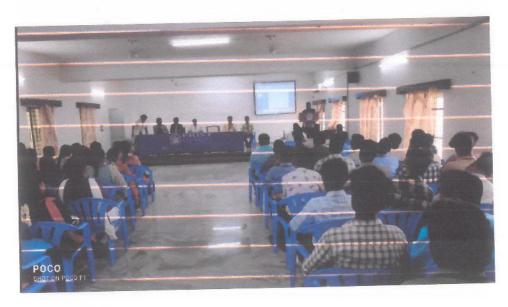

The programme began with the invocation followed by the welcome address by Dr.Iniyavan, Head the Department of English. Dr.L.Chinnappa, Dean, School of Arts and Science, gave presidential address. The following events were conducted for the English department students: Solo song, Group song, Group dance, Solo dance, Mime, Henna. Students enthusiastically participated in all the events and exhibited their talents. The winners were awarded with certificates. The programme ended with vote of thanks by Ms.R.Visalakshi, Assistant Professor of English.