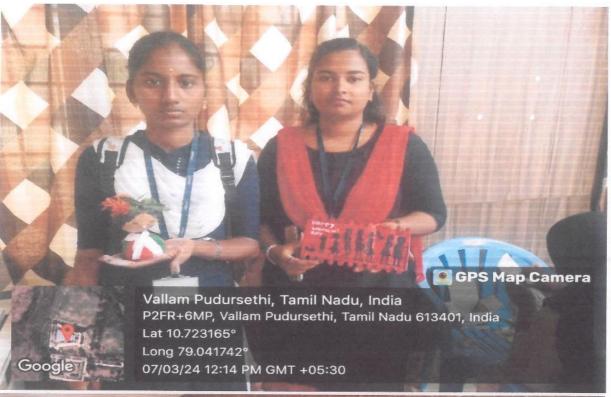

The programme began with the invocation followed by the welcome address by Dr.Iniyavan, Head the Department of English. Dr.L.Chinnappa, Dean, School of Arts and Science, gave presidential address. The following events were conducted for the English department students: Solo song, Group song, Group dance, Solo dance, Mime, Henna. Students enthusiastically participated in all the events and exhibited their talents. The winners were awarded with certificates. The programme ended with vote of thanks by Ms.R.Visalakshi, Assistant Professor of English.