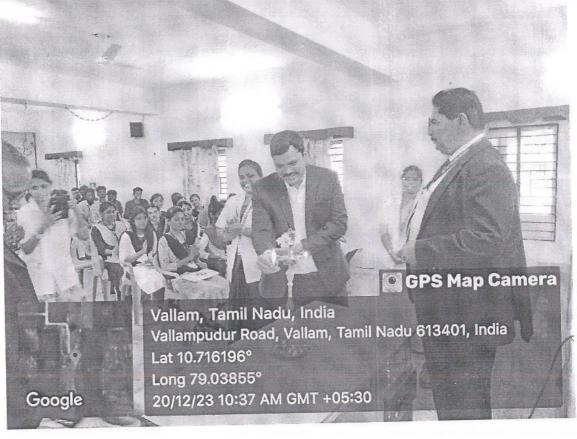

The programme began with the invocation followed by the welcome address by Dr.Iniyavan, Head the Department of English. Dr.L.Chinnappa, Dean, School of Arts and Science, gave presidential address. The following events were conducted for the English department students: Solo song, Group song, Group dance, Solo dance, Mime, Henna. Students enthusiastically participated in all the events and exhibited their talents. The winners were awarded with certificates. The programme ended with vote of thanks by Ms.R.Visalakshi, Assistant Professor of English.