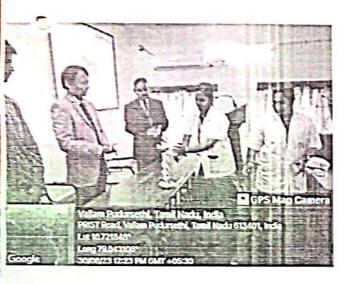

The programme began with the invocation followed by the welcome address by Dr.Iniyavan, Head the Department of English. Dr.L.Chinnappa, Dean, School of Arts and Science, gave presidential address. The following events were conducted for the English department students: Solo song, Group song, Group dance, Solo dance, Mime, Henna. Students enthusiastically participated in all the events and exhibited their talents. The winners were awarded with certificates. The programme ended with vote of thanks by Ms.R.Visalakshi, Assistant Professor of English.