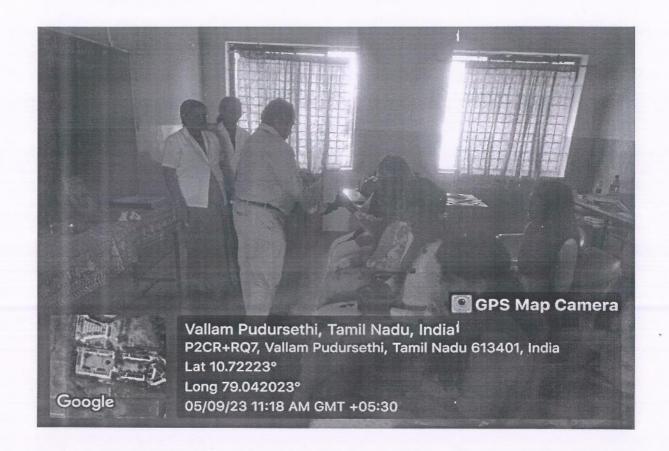

The programme began with the invocation followed by the welcome address by Dr.Iniyavan, Head the Department of English. Dr.L.Chinnappa, Dean, School of Arts and Science, gave presidential address. The following events were conducted for the English department students: Solo song, Group song, Group dance, Solo dance, Mime, Henna. Students enthusiastically participated in all the events and exhibited their talents. The winners were awarded with certificates. The programme ended with vote of thanks by Ms.R.Visalakshi, Assistant Professor of English.