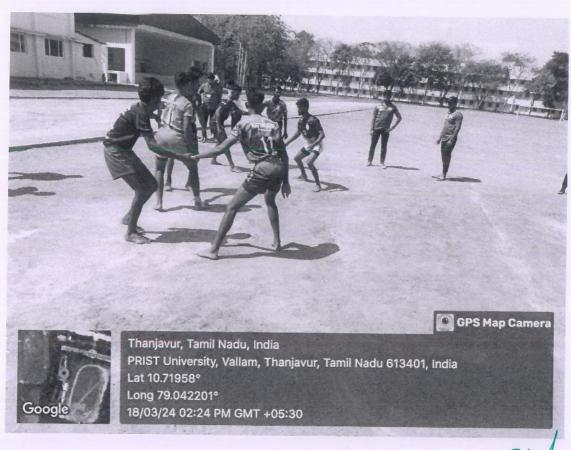

# DEPARTMENT OF ENGLISH SCHOOL OF ARTS AND SCIENCE

Department of English conducted Cultural Fest'23 on 26.04.2024 to accomplish the following objectives:

- To enhance creativity.
- To encourage to showcase their talents.

The programme began with the invocation followed by the welcome address by Dr.Iniyavan, Head the Department of English. Dr.L.Chinnappa, Dean, School of Arts and Science, gave presidential address. The following events were conducted for the English department students: Solo song, Group song, Group dance, Solo dance, Mime, Henna. Students enthusiastically participated in all the events and exhibited their talents. The winners were awarded with certificates. The programme ended with vote of thanks by Ms.R.Visalakshi, Assistant Professor of English.