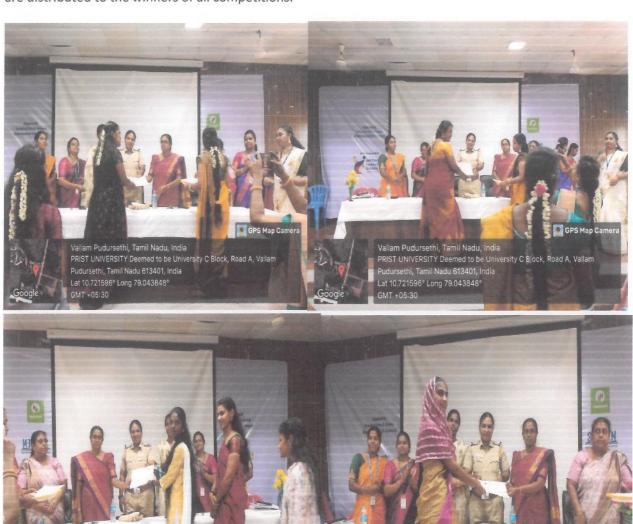

The programme began with the invocation followed by the welcome address by Dr.Iniyavan, Head the Department of English. Dr.L.Chinnappa, Dean, School of Arts and Science, gave presidential address. The following events were conducted for the English department students: Solo song, Group song, Group dance, Solo dance, Mime, Henna. Students enthusiastically participated in all the events and exhibited their talents. The winners were awarded with certificates. The programme ended with vote of thanks by Ms.R.Visalakshi, Assistant Professor of English.