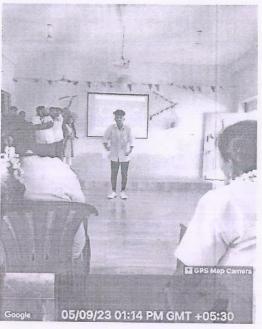

# DEPARTMENT OF ENGLISH SCHOOL OF ARTS AND SCIENCE

Department of English conducted Cultural Fest'23 on 26.04.2024 to accomplish the following objectives:

- To enhance creativity.
- To encourage to showcase their talents.

The programme began with the invocation followed by the welcome address by Dr.Iniyavan, Head the Department of English. Dr.L.Chinnappa, Dean, School of Arts and Science, gave presidential address. The following events were conducted for the English department students: Solo song, Group song, Group dance, Solo dance, Mime, Henna. Students enthusiastically participated in all the events and exhibited their talents. The winners were awarded with certificates. The programme ended with vote of thanks by Ms.R.Visalakshi, Assistant Professor of English.