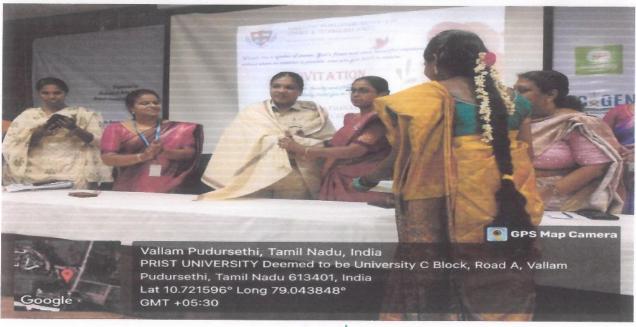

# DEPARTMENT OF ENGLISH SCHOOL OF ARTS AND SCIENCE

Department of English conducted Cultural Fest'23 on 26.04.2024 to accomplish the following objectives:

- To enhance creativity.
- To encourage to showcase their talents.

The programme began with the invocation followed by the welcome address by Dr.Iniyavan, Head the Department of English. Dr.L.Chinnappa, Dean, School of Arts and Science, gave presidential address. The following events were conducted for the English department students: Solo song, Group song, Group dance, Solo dance, Mime, Henna. Students enthusiastically participated in all the events and exhibited their talents. The winners were awarded with certificates. The programme ended with vote of thanks by Ms.R.Visalakshi, Assistant Professor of English.