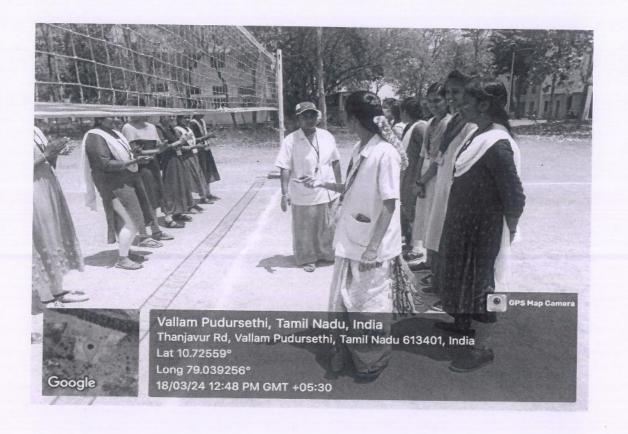

# DEPARTMENT OF ENGLISH SCHOOL OF ARTS AND SCIENCE

Department of English conducted Cultural Fest'23 on 26.04.2024 to accomplish the following objectives:

- To enhance creativity.
- To encourage to showcase their talents.

The programme began with the invocation followed by the welcome address by Dr.Iniyavan, Head the Department of English. Dr.L.Chinnappa, Dean, School of Arts and Science, gave presidential address. The following events were conducted for the English department students: Solo song, Group song, Group dance, Solo dance, Mime, Henna. Students enthusiastically participated in all the events and exhibited their talents. The winners were awarded with certificates. The programme ended with vote of thanks by Ms.R.Visalakshi, Assistant Professor of English.