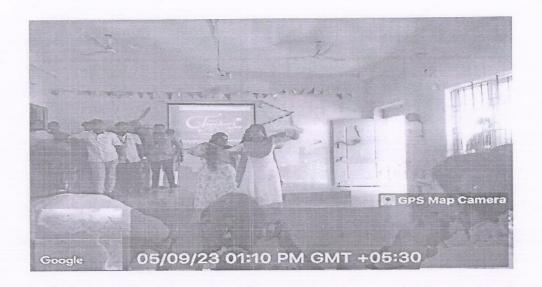

The programme began with the invocation followed by the welcome address by Dr.Iniyavan, Head the Department of English. Dr.L.Chinnappa, Dean, School of Arts and Science, gave presidential address. The following events were conducted for the English department students: Solo song, Group song, Group dance, Solo dance, Mime, Henna. Students enthusiastically participated in all the events and exhibited their talents. The winners were awarded with certificates. The programme ended with vote of thanks by Ms.R.Visalakshi, Assistant Professor of English.