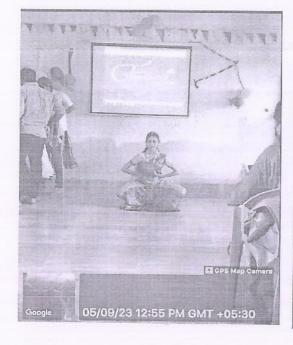

# DEPARTMENT OF ENGLISH SCHOOL OF ARTS AND SCIENCE

Department of English conducted Cultural Fest'23 on 26.04.2024 to accomplish the following objectives:

- To enhance creativity.
- To encourage to showcase their talents.

The programme began with the invocation followed by the welcome address by Dr.Iniyavan, Head the Department of English. Dr.L.Chinnappa, Dean, School of Arts and Science, gave presidential address. The following events were conducted for the English department students: Solo song, Group song, Group dance, Solo dance, Mime, Henna. Students enthusiastically participated in all the events and exhibited their talents. The winners were awarded with certificates. The programme ended with vote of thanks by Ms.R.Visalakshi, Assistant Professor of English.