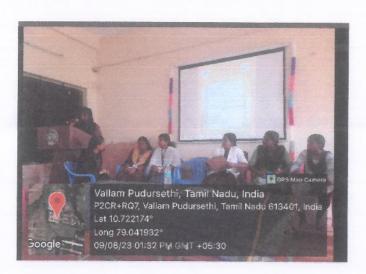

#### PROGRAMME-2023-2024

Report on: Word Connection activity held in Department of English

**Programme Name: Word Connection** 

**Programme Date: 18.08.2023** 

Venue: PRIST Seminar Hall

Dignitaries on Dais: Dr.L.Chinnappa, Dean of Arts and Science

Dr.G.Ambika, Dean Academic

Department of English conducted word connection activity on 18.08.2023 to attain the following objectives:

- To enhance the word power
- To develop creativity of the students

The programme started with a welcome address by M.Hariharan, I B.A English. Dr.L.Chinnappa, Dean of Arts and Science gave special address. Through his enlightening speech he induces the students to participate the activities in attention-grabbing way. The session begins with Dr.L.Chinnappa, Dean of Arts and Science, honoring the Shakespeare club President Dinesh and Dr.G.Ambika, Dean Academic Affair honoring the Shakespeare club secretary D.Devi Sri. Students were participated eagerly. D.Anbarasan II B.A English delivered the vote of thanks.