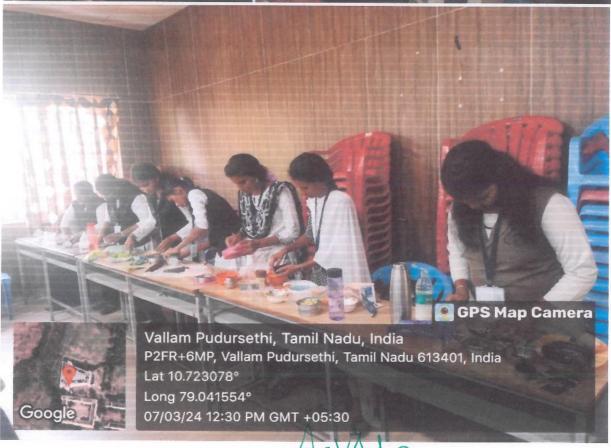

The programme began with the invocation followed by the welcome address by Dr.Iniyavan, Head the Department of English. Dr.L.Chinnappa, Dean, School of Arts and Science, gave presidential address. The following events were conducted for the English department students: Solo song, Group song, Group dance, Solo dance, Mime, Henna. Students enthusiastically participated in all the events and exhibited their talents. The winners were awarded with certificates. The programme ended with vote of thanks by Ms.R.Visalakshi, Assistant Professor of English.