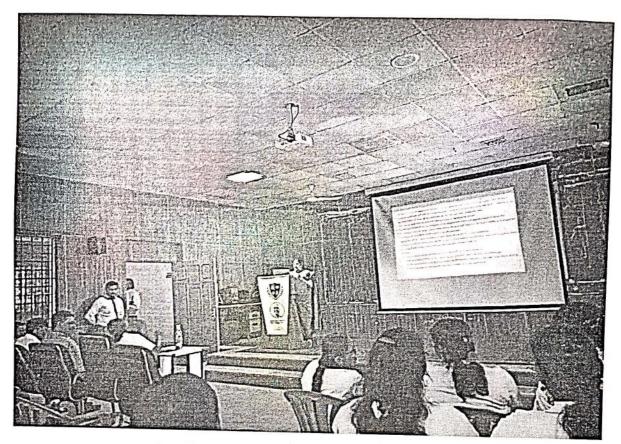

#### PROGRAMME-2023-2024

Report on: Word Connection activity held in Department of English

**Programme Name: Word Connection** 

**Programme Date: 18.08.2023** 

Venue: PRIST Seminar Hall

Dignitaries on Dais: Dr.L.Chinnappa, Dean of Arts and Science

Dr.G.Ambika, Dean Academic

Department of English conducted word connection activity on 18.08.2023 to attain the following objectives:

- To enhance the word power
- To develop creativity of the students

The programme started with a welcome address by M.Hariharan, I B.A English. Dr.L.Chinnappa, Dean of Arts and Science gave special address. Through his enlightening speech he induces the students to participate the activities in attention-grabbing way. The session begins with Dr.L.Chinnappa, Dean of Arts and Science, honoring the Shakespeare club President Dinesh and Dr.G.Ambika, Dean Academic Affair honoring the Shakespeare club secretary D.Devi Sri. Students were participated eagerly. D.Anbarasan II B.A English delivered the vote of thanks.