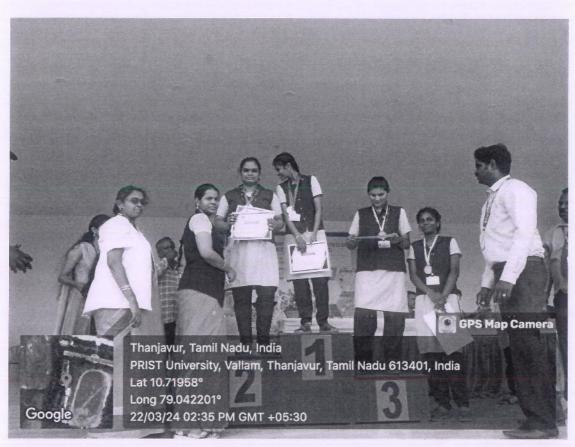

The programme began with the invocation followed by the welcome address by Dr.Iniyavan, Head the Department of English. Dr.L.Chinnappa, Dean, School of Arts and Science, gave presidential address. The following events were conducted for the English department students: Solo song, Group song, Group dance, Solo dance, Mime, Henna. Students enthusiastically participated in all the events and exhibited their talents. The winners were awarded with certificates. The programme ended with vote of thanks by Ms.R.Visalakshi, Assistant Professor of English.