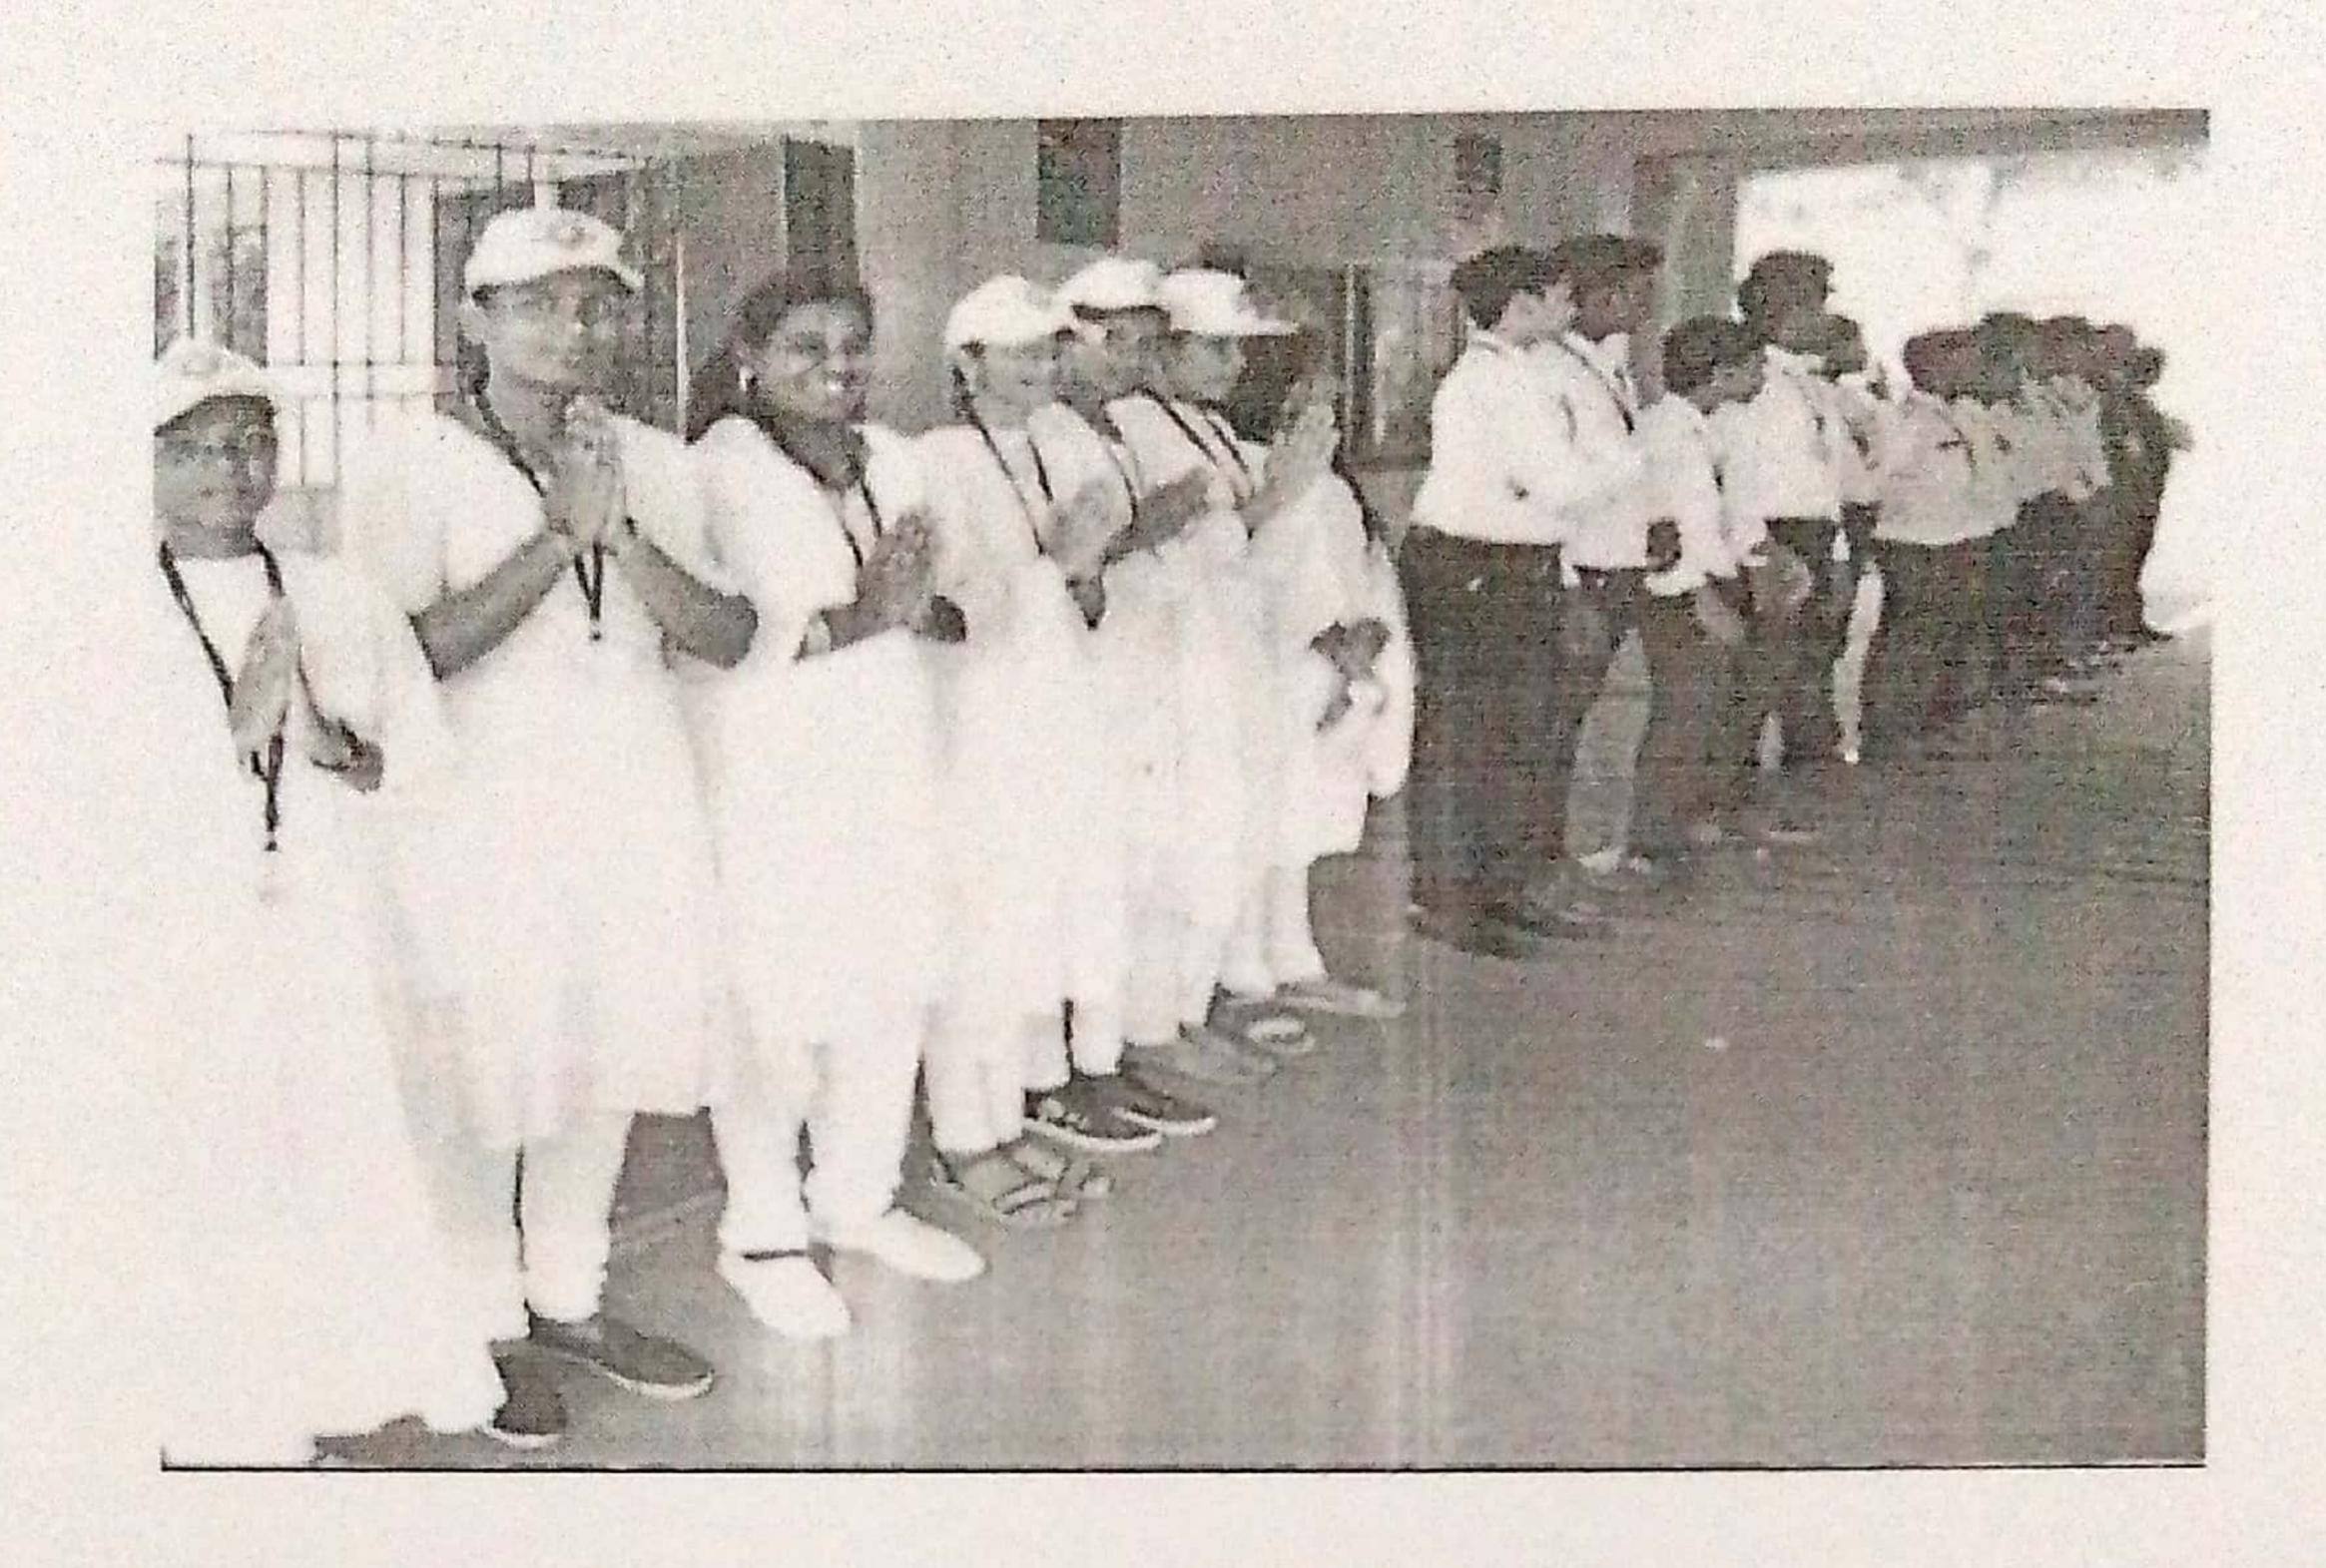

The programme began with the invocation followed by the welcome address by Dr.Iniyavan, Head the Department of English. Dr.L.Chinnappa, Dean, School of Arts and Science, gave presidential address. The following events were conducted for the English department students: Solo song, Group song, Group dance, Solo dance, Mime, Henna. Students enthusiastically participated in all the events and exhibited their talents. The winners were awarded with certificates. The programme ended with vote of thanks by Ms.R.Visalakshi, Assistant Professor of English.