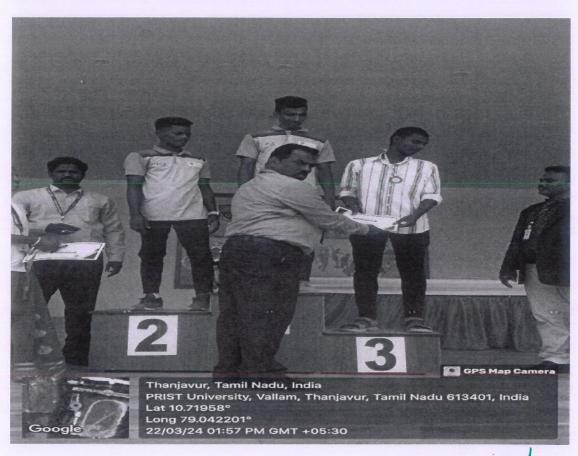

The programme began with the invocation followed by the welcome address by Dr.Iniyavan, Head the Department of English. Dr.L.Chinnappa, Dean, School of Arts and Science, gave presidential address. The following events were conducted for the English department students: Solo song, Group song, Group dance, Solo dance, Mime, Henna. Students enthusiastically participated in all the events and exhibited their talents. The winners were awarded with certificates. The programme ended with vote of thanks by Ms.R.Visalakshi, Assistant Professor of English.