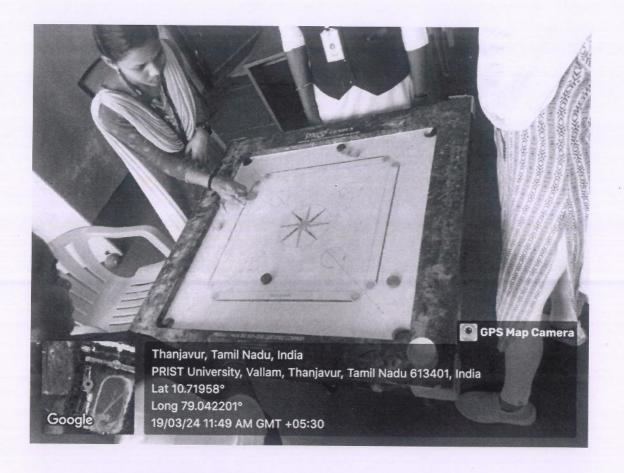

# DEPARTMENT OF ENGLISH SCHOOL OF ARTS AND SCIENCE

Department of English conducted Cultural Fest'23 on 26.04.2024 to accomplish the following objectives:

- To enhance creativity.
- To encourage to showcase their talents.

The programme began with the invocation followed by the welcome address by Dr.Iniyavan, Head the Department of English. Dr.L.Chinnappa, Dean, School of Arts and Science, gave presidential address. The following events were conducted for the English department students: Solo song, Group song, Group dance, Solo dance, Mime, Henna. Students enthusiastically participated in all the events and exhibited their talents. The winners were awarded with certificates. The programme ended with vote of thanks by Ms.R.Visalakshi, Assistant Professor of English.