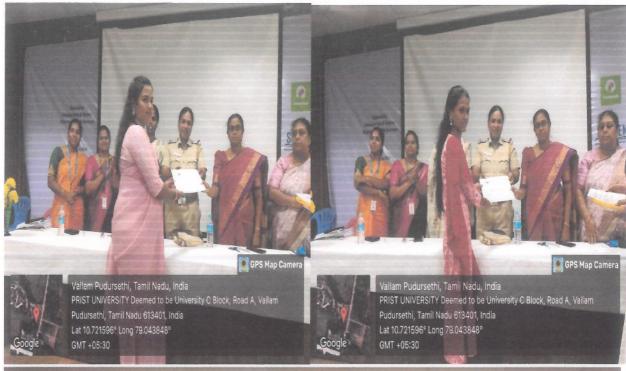

The programme began with the invocation followed by the welcome address by Dr.Iniyavan, Head the Department of English. Dr.L.Chinnappa, Dean, School of Arts and Science, gave presidential address. The following events were conducted for the English department students: Solo song, Group song, Group dance, Solo dance, Mime, Henna. Students enthusiastically participated in all the events and exhibited their talents. The winners were awarded with certificates. The programme ended with vote of thanks by Ms.R.Visalakshi, Assistant Professor of English.