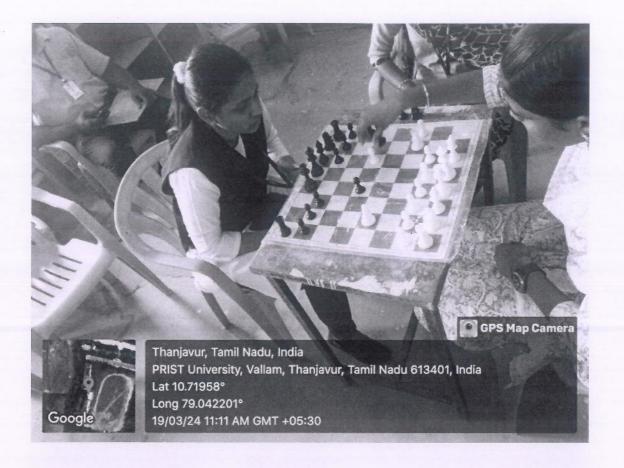

#### PROGRAMME-2023-2024

Report on: Word Connection activity held in Department of English

**Programme Name: Word Connection** 

**Programme Date: 18.08.2023** 

Venue: PRIST Seminar Hall

Dignitaries on Dais: Dr.L.Chinnappa, Dean of Arts and Science

Dr.G.Ambika, Dean Academic

Department of English conducted word connection activity on 18.08.2023 to attain the following objectives:

- To enhance the word power
- To develop creativity of the students

The programme started with a welcome address by M.Hariharan, I B.A English. Dr.L.Chinnappa, Dean of Arts and Science gave special address. Through his enlightening speech he induces the students to participate the activities in attention-grabbing way. The session begins with Dr.L.Chinnappa, Dean of Arts and Science, honoring the Shakespeare club President Dinesh and Dr.G.Ambika, Dean Academic Affair honoring the Shakespeare club secretary D.Devi Sri. Students were participated eagerly. D.Anbarasan II B.A English delivered the vote of thanks.