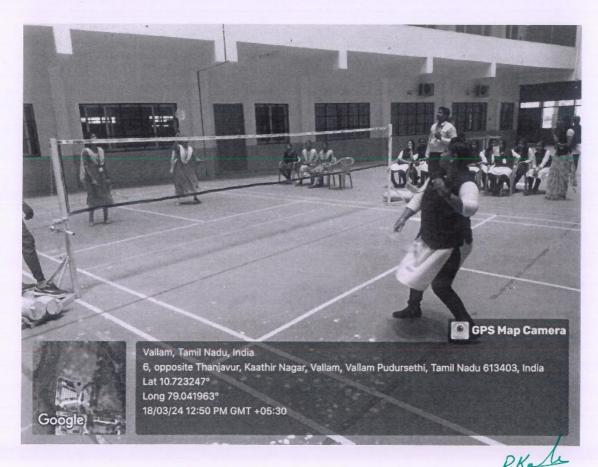

# DEPARTMENT OF ENGLISH SCHOOL OF ARTS AND SCIENCE

Department of English conducted Cultural Fest'23 on 26.04.2024 to accomplish the following objectives:

- To enhance creativity.
- To encourage to showcase their talents.

The programme began with the invocation followed by the welcome address by Dr.Iniyavan, Head the Department of English. Dr.L.Chinnappa, Dean, School of Arts and Science, gave presidential address. The following events were conducted for the English department students: Solo song, Group song, Group dance, Solo dance, Mime, Henna. Students enthusiastically participated in all the events and exhibited their talents. The winners were awarded with certificates. The programme ended with vote of thanks by Ms.R.Visalakshi, Assistant Professor of English.