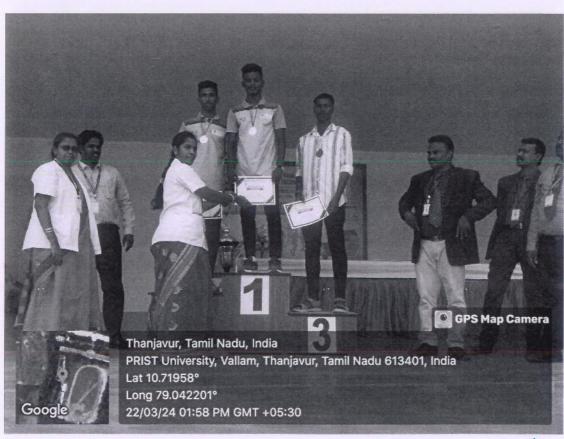

The programme began with the invocation followed by the welcome address by Dr.Iniyavan, Head the Department of English. Dr.L.Chinnappa, Dean, School of Arts and Science, gave presidential address. The following events were conducted for the English department students: Solo song, Group song, Group dance, Solo dance, Mime, Henna. Students enthusiastically participated in all the events and exhibited their talents. The winners were awarded with certificates. The programme ended with vote of thanks by Ms.R.Visalakshi, Assistant Professor of English.