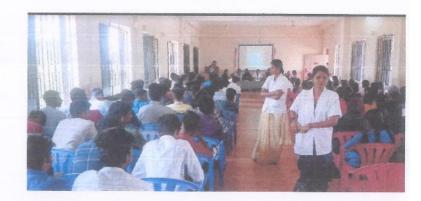

Dr.G.Ambika, Dean Academic

Department of English conducted word connection activity on 18.08.2023 to attain the following objectives:

- To enhance the word power
- To develop creativity of the students

The programme started with a welcome address by M.Hariharan, I B.A English. Dr.L.Chinnappa, Dean of Arts and Science gave special address. Through his enlightening speech he induces the students to participate the activities in attention-grabbing way. The session begins with Dr.L.Chinnappa, Dean of Arts and Science, honoring the Shakespeare club President Dinesh and Dr.G.Ambika, Dean Academic Affair honoring the Shakespeare club secretary D.Devi Sri. Students were participated eagerly. D.Anbarasan II B.A English delivered the vote of thanks.