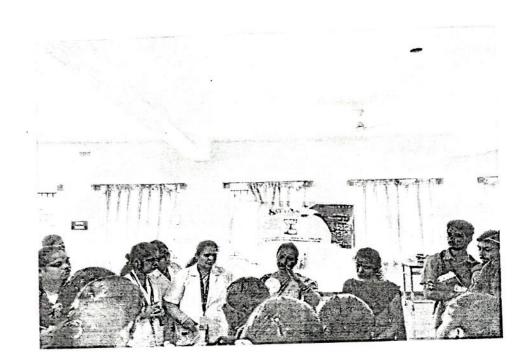

# DEPARTMENT OF ENGLISH SCHOOL OF ARTS AND SCIENCE

Department of English conducted Cultural Fest'23 on 26.04.2024 to accomplish the following objectives:

- To enhance creativity.
- To encourage to showcase their talents.

The programme began with the invocation followed by the welcome address by Dr.Iniyavan, Head the Department of English. Dr.L.Chinnappa, Dean, School of Arts and Science, gave presidential address. The following events were conducted for the English department students: Solo song, Group song, Group dance, Solo dance, Mime, Henna. Students enthusiastically participated in all the events and exhibited their talents. The winners were awarded with certificates. The programme ended with vote of thanks by Ms.R.Visalakshi, Assistant Professor of English.