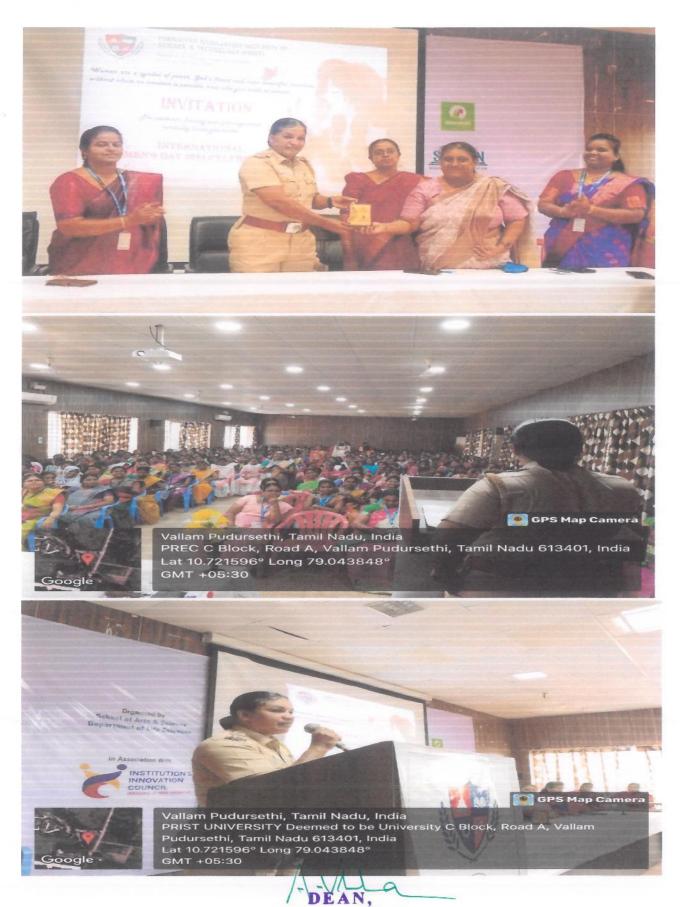

# DEPARTMENT OF ENGLISH SCHOOL OF ARTS AND SCIENCE

Department of English conducted Cultural Fest'23 on 26.04.2024 to accomplish the following objectives:

- To enhance creativity.
- To encourage to showcase their talents.

The programme began with the invocation followed by the welcome address by Dr.Iniyavan, Head the Department of English. Dr.L.Chinnappa, Dean, School of Arts and Science, gave presidential address. The following events were conducted for the English department students: Solo song, Group song, Group dance, Solo dance, Mime, Henna. Students enthusiastically participated in all the events and exhibited their talents. The winners were awarded with certificates. The programme ended with vote of thanks by Ms.R.Visalakshi, Assistant Professor of English.