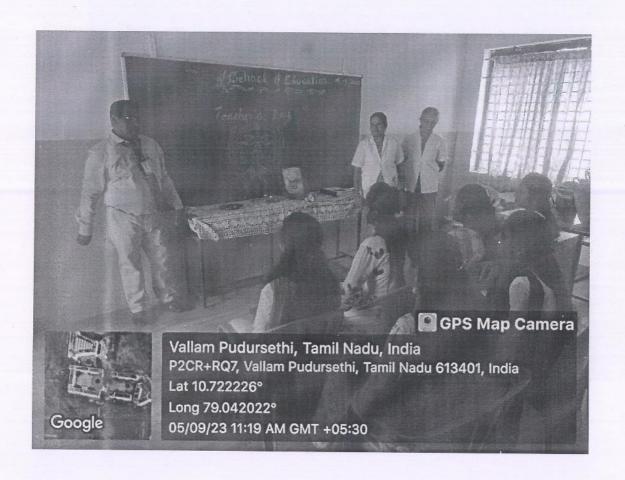

The programme began with the invocation followed by the welcome address by Dr.Iniyavan, Head the Department of English. Dr.L.Chinnappa, Dean, School of Arts and Science, gave presidential address. The following events were conducted for the English department students: Solo song, Group song, Group dance, Solo dance, Mime, Henna. Students enthusiastically participated in all the events and exhibited their talents. The winners were awarded with certificates. The programme ended with vote of thanks by Ms.R.Visalakshi, Assistant Professor of English.