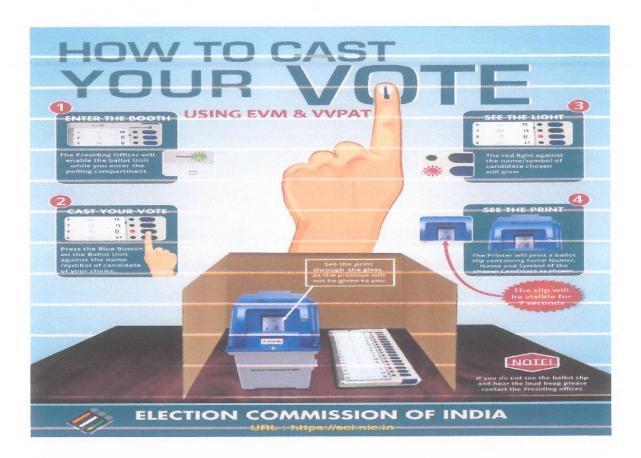

s and faculties organise and follow the programme at 9.30 a.m. on 13th March 2024, at C Block Seminar Hall.

Copy to:

Hon'ble Chancellor
Hon'ble Pro Chancellor
Hon'ble President
Hon'ble Vice Chancellor
Hon'ble Pro Vice Chancellor
Registrar
Deans: All Schools

File

Pennalyah Ramajayam Institute of Science & Technology (PRIST) institution Deemed to be University
U/s 3 of the UGC Act. 1956

THANJAVUR - 613 403. TAMIL NADU





Declared as DEEMED-TO-BE-UNIVERSITY U/s 3 of UGC Act, 1956

As per Indian government, ahead of the General Elections to Lok Sabha 2024, a nationwide awareness programme on Electronic Voting Machine (EVM) and Voter Verifiable Paper Audit Trail (VVPAT) is underway to provide citizens with a first-hand experience of the voting process and familiarity with the machines.



The awareness programme which is organized ahead of every General Election to Lok Sabha and State Legislative Assembly focuses on imparting knowledge about the basic features of EVMs and VVPATs, elucidating the step-by-step procedure of casting votes, and educating voters on how to verify their choices through the VVPAT slip.

Awareness through physical demonstration fosters deeper understanding of EVM & VVPAT functionality and is instrumental in dispelling misconceptions, boosting voter confidence and ensuring a more informed and participative electorate.

As per the direction, Ponnaiyah Ramajayam Institute of Science and Technology (PRIST) Deemed to be University organized an awareness program about Electronic Voting Machine (EVM) and Voter Verifiable Paper Audit Trail (VVPAT) for stud