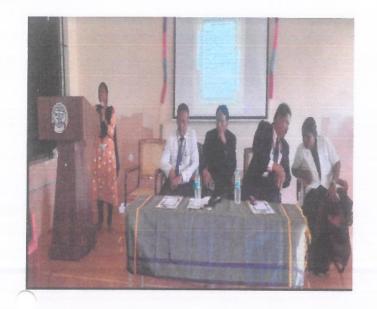

The programme began with the invocation followed by the welcome address by Dr.Iniyavan, Head the Department of English. Dr.L.Chinnappa, Dean, School of Arts and Science, gave presidential address. The following events were conducted for the English department students: Solo song, Group song, Group dance, Solo dance, Mime, Henna. Students enthusiastically participated in all the events and exhibited their talents. The winners were awarded with certificates. The programme ended with vote of thanks by Ms.R.Visalakshi, Assistant Professor of English.