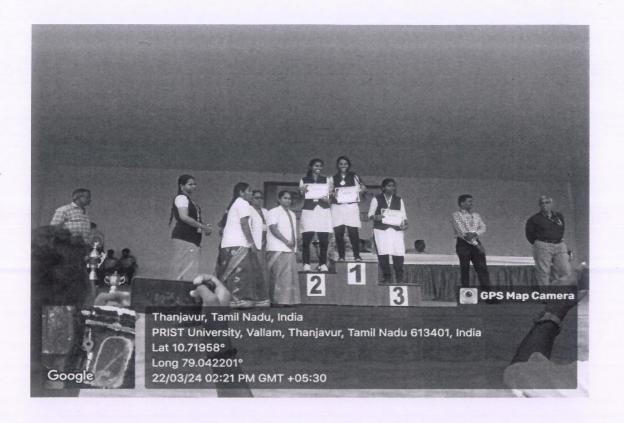

The programme began with the invocation followed by the welcome address by Dr.Iniyavan, Head the Department of English. Dr.L.Chinnappa, Dean, School of Arts and Science, gave presidential address. The following events were conducted for the English department students: Solo song, Group song, Group dance, Solo dance, Mime, Henna. Students enthusiastically participated in all the events and exhibited their talents. The winners were awarded with certificates. The programme ended with vote of thanks by Ms.R.Visalakshi, Assistant Professor of English.