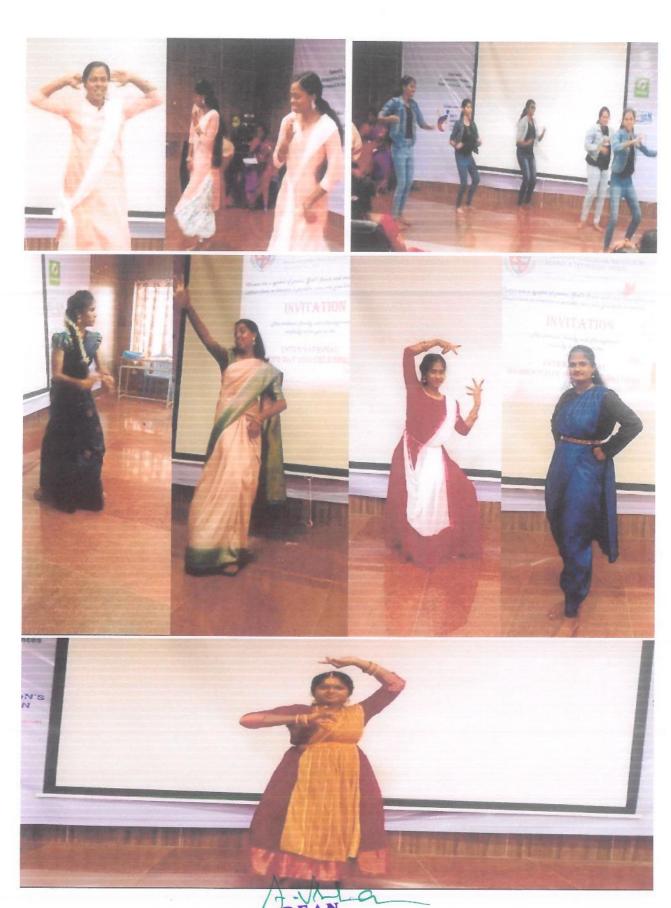

Events: Solo song (4-5 minutes)

Group song (4-5 minutes)
Group dance (4-5 minutes)
Solo dance (4-5 minutes)
Mime(4-5 minutes)
Henna (30 minutes)

HOD HOD Twildman.

Department of English
Ponnalyah Ramajayam Institute of
Science & Technology (PRIST)
Deemed to be University
Vallam, Thanjavur - 613 403.

The programme began with the invocation followed by the welcome address by Dr.Iniyavan, Head the Department of English. Dr.L.Chinnappa, Dean, School of Arts and Science, gave presidential address. The following events were conducted for the English department students: Solo song, Group song, Group dance, Solo dance, Mime, Henna. Students enthusiastically participated in all the events and exhibited their talents. The winners were awarded with certificates. The programme ended with vote of thanks by Ms.R.Visalakshi, Assistant Professor of English.