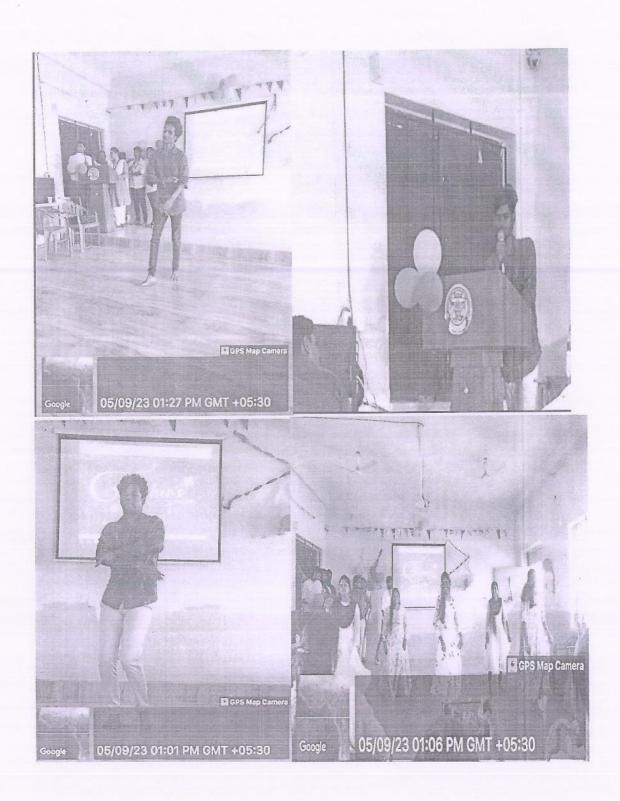

# DEPARTMENT OF ENGLISH SCHOOL OF ARTS AND SCIENCE

Department of English conducted Cultural Fest'23 on 26.04.2024 to accomplish the following objectives:

- To enhance creativity.
- To encourage to showcase their talents.

The programme began with the invocation followed by the welcome address by Dr.Iniyavan, Head the Department of English. Dr.L.Chinnappa, Dean, School of Arts and Science, gave presidential address. The following events were conducted for the English department students: Solo song, Group song, Group dance, Solo dance, Mime, Henna. Students enthusiastically participated in all the events and exhibited their talents. The winners were awarded with certificates. The programme ended with vote of thanks by Ms.R.Visalakshi, Assistant Professor of English.