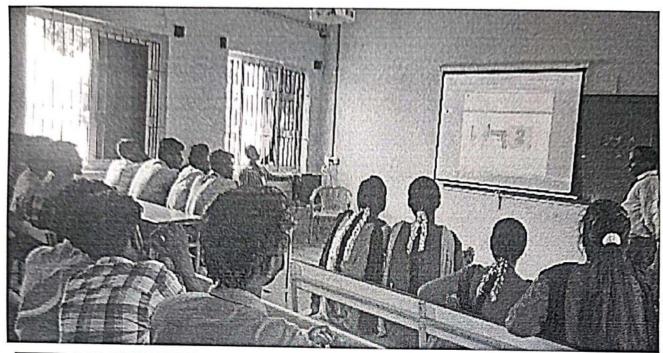

#### PROGRAMME-2023-2024

Report on: Word Connection activity held in Department of English

**Programme Name: Word Connection** 

**Programme Date: 18.08.2023** 

Venue: PRIST Seminar Hall

Dignitaries on Dais: Dr.L.Chinnappa, Dean of Arts and Science

Dr.G.Ambika, Dean Academic

Department of English conducted word connection activity on 18.08.2023 to attain the following objectives:

- To enhance the word power
- To develop creativity of the students

The programme started with a welcome address by M.Hariharan, I B.A English. Dr.L.Chinnappa, Dean of Arts and Science gave special address. Through his enlightening speech he induces the students to participate the activities in attention-grabbing way. The session begins with Dr.L.Chinnappa, Dean of Arts and Science, honoring the Shakespeare club President Dinesh and Dr.G.Ambika, Dean Academic Affair honoring the Shakespeare club secretary D.Devi Sri. Students were participated eagerly. D.Anbarasan II B.A English delivered the vote of thanks.