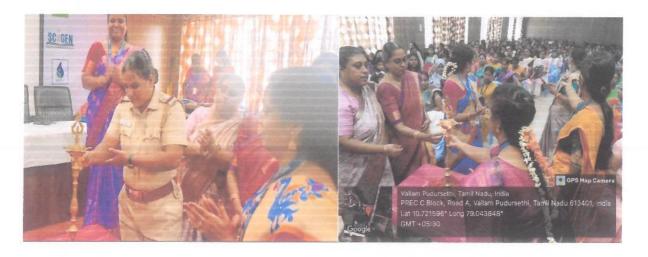

The programme began with the invocation followed by the welcome address by Dr.Iniyavan, Head the Department of English. Dr.L.Chinnappa, Dean, School of Arts and Science, gave presidential address. The following events were conducted for the English department students: Solo song, Group song, Group dance, Solo dance, Mime, Henna. Students enthusiastically participated in all the events and exhibited their talents. The winners were awarded with certificates. The programme ended with vote of thanks by Ms.R.Visalakshi, Assistant Professor of English.