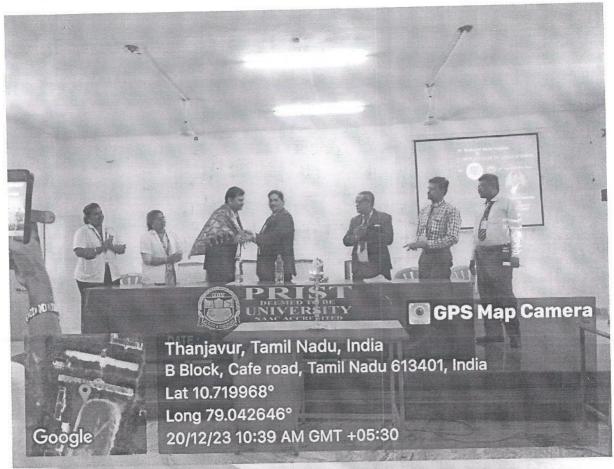

The programme began with the invocation followed by the welcome address by Dr.Iniyavan, Head the Department of English. Dr.L.Chinnappa, Dean, School of Arts and Science, gave presidential address. The following events were conducted for the English department students: Solo song, Group song, Group dance, Solo dance, Mime, Henna. Students enthusiastically participated in all the events and exhibited their talents. The winners were awarded with certificates. The programme ended with vote of thanks by Ms.R.Visalakshi, Assistant Professor of English.

#### Outcomes

- · Helped to stage their talents.
- Elevated confidence to participate in competition

Paiyavan.

Department of English
Ponnaly at Remajevery Institute of
Science & Tearnalogy (PRIST)
Deemed to be University
Vallam, Thanjavur - 613 403.