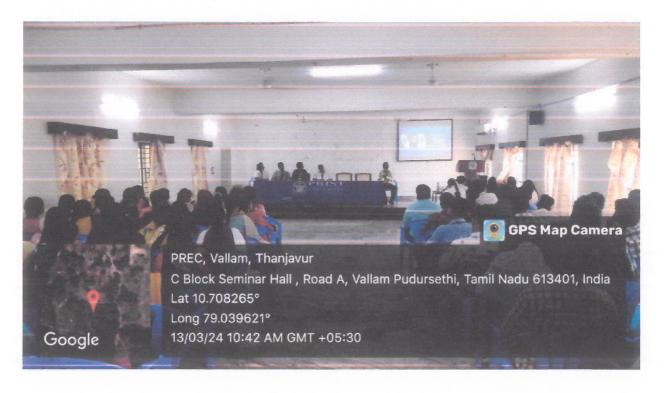

# DEPARTMENT OF ENGLISH SCHOOL OF ARTS AND SCIENCE

Department of English conducted Cultural Fest'23 on 26.04.2024 to accomplish the following objectives:

- To enhance creativity.
- To encourage to showcase their talents.

The programme began with the invocation followed by the welcome address by Dr.Iniyavan, Head the Department of English. Dr.L.Chinnappa, Dean, School of Arts and Science, gave presidential address. The following events were conducted for the English department students: Solo song, Group song, Group dance, Solo dance, Mime, Henna. Students enthusiastically participated in all the events and exhibited their talents. The winners were awarded with certificates. The programme ended with vote of thanks by Ms.R.Visalakshi, Assistant Professor of English.