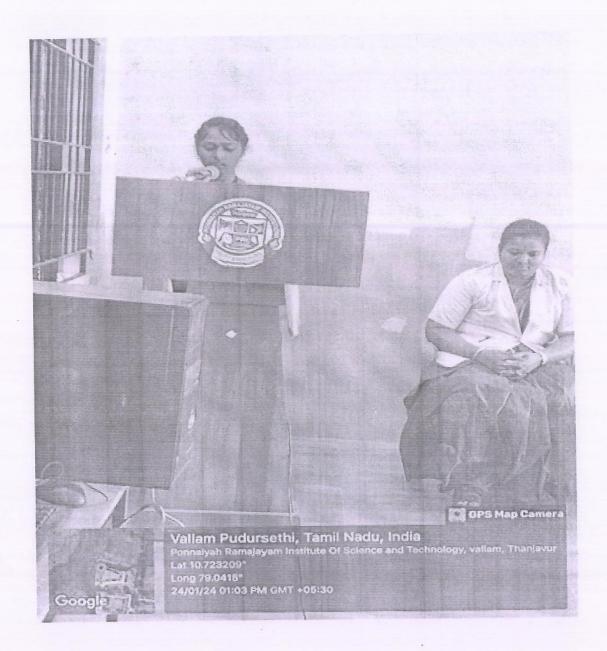

The programme began with the invocation followed by the welcome address by Dr.Iniyavan, Head the Department of English. Dr.L.Chinnappa, Dean, School of Arts and Science, gave presidential address. The following events were conducted for the English department students: Solo song, Group song, Group dance, Solo dance, Mime, Henna. Students enthusiastically participated in all the events and exhibited their talents. The winners were awarded with certificates. The programme ended with vote of thanks by Ms.R.Visalakshi, Assistant Professor of English.