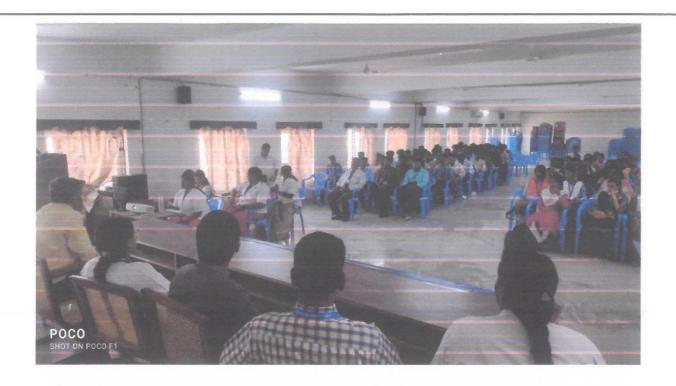

# DEPARTMENT OF ENGLISH SCHOOL OF ARTS AND SCIENCE

Department of English conducted Cultural Fest'23 on 26.04.2024 to accomplish the following objectives:

- To enhance creativity.
- To encourage to showcase their talents.

The programme began with the invocation followed by the welcome address by Dr.Iniyavan, Head the Department of English. Dr.L.Chinnappa, Dean, School of Arts and Science, gave presidential address. The following events were conducted for the English department students: Solo song, Group song, Group dance, Solo dance, Mime, Henna. Students enthusiastically participated in all the events and exhibited their talents. The winners were awarded with certificates. The programme ended with vote of thanks by Ms.R.Visalakshi, Assistant Professor of English.