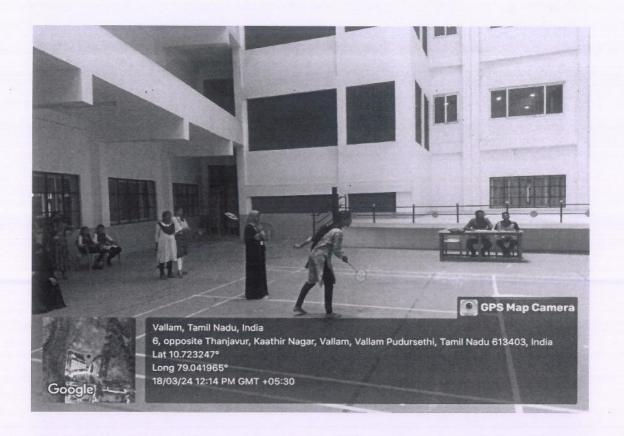

# DEPARTMENT OF ENGLISH SCHOOL OF ARTS AND SCIENCE

Department of English conducted Cultural Fest'23 on 26.04.2024 to accomplish the following objectives:

- To enhance creativity.
- To encourage to showcase their talents.

The programme began with the invocation followed by the welcome address by Dr.Iniyavan, Head the Department of English. Dr.L.Chinnappa, Dean, School of Arts and Science, gave presidential address. The following events were conducted for the English department students: Solo song, Group song, Group dance, Solo dance, Mime, Henna. Students enthusiastically participated in all the events and exhibited their talents. The winners were awarded with certificates. The programme ended with vote of thanks by Ms.R.Visalakshi, Assistant Professor of English.