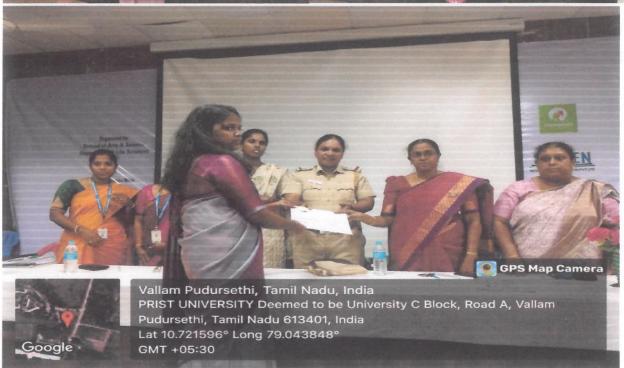

The programme began with the invocation followed by the welcome address by Dr.Iniyavan, Head the Department of English. Dr.L.Chinnappa, Dean, School of Arts and Science, gave presidential address. The following events were conducted for the English department students: Solo song, Group song, Group dance, Solo dance, Mime, Henna. Students enthusiastically participated in all the events and exhibited their talents. The winners were awarded with certificates. The programme ended with vote of thanks by Ms.R.Visalakshi, Assistant Professor of English.