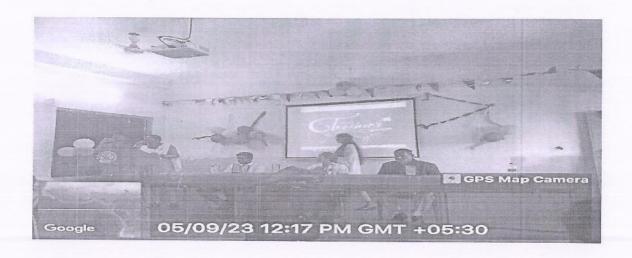

# DEPARTMENT OF ENGLISH SCHOOL OF ARTS AND SCIENCE

Department of English conducted Cultural Fest'23 on 26.04.2024 to accomplish the following objectives:

- To enhance creativity.
- To encourage to showcase their talents.

The programme began with the invocation followed by the welcome address by Dr.Iniyavan, Head the Department of English. Dr.L.Chinnappa, Dean, School of Arts and Science, gave presidential address. The following events were conducted for the English department students: Solo song, Group song, Group dance, Solo dance, Mime, Henna. Students enthusiastically participated in all the events and exhibited their talents. The winners were awarded with certificates. The programme ended with vote of thanks by Ms.R.Visalakshi, Assistant Professor of English.