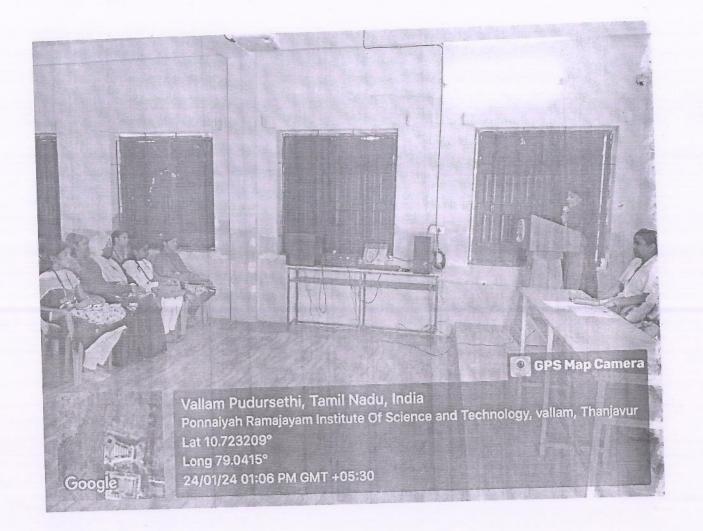

The programme began with the invocation followed by the welcome address by Dr.Iniyavan, Head the Department of English. Dr.L.Chinnappa, Dean, School of Arts and Science, gave presidential address. The following events were conducted for the English department students: Solo song, Group song, Group dance, Solo dance, Mime, Henna. Students enthusiastically participated in all the events and exhibited their talents. The winners were awarded with certificates. The programme ended with vote of thanks by Ms.R.Visalakshi, Assistant Professor of English.