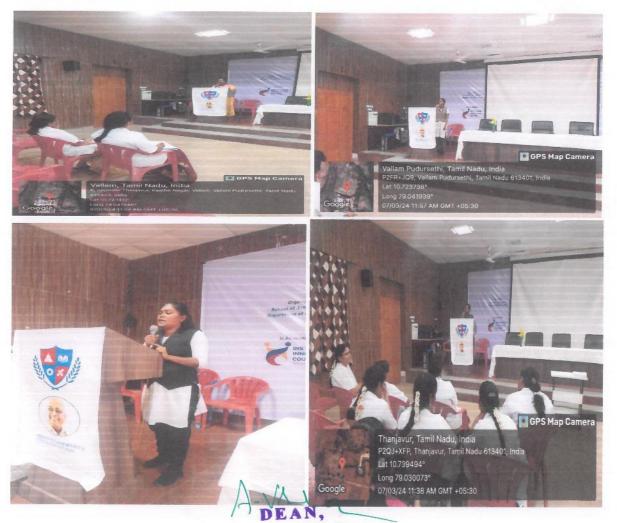

The programme began with the invocation followed by the welcome address by Dr.Iniyavan, Head the Department of English. Dr.L.Chinnappa, Dean, School of Arts and Science, gave presidential address. The following events were conducted for the English department students: Solo song, Group song, Group dance, Solo dance, Mime, Henna. Students enthusiastically participated in all the events and exhibited their talents. The winners were awarded with certificates. The programme ended with vote of thanks by Ms.R.Visalakshi, Assistant Professor of English.