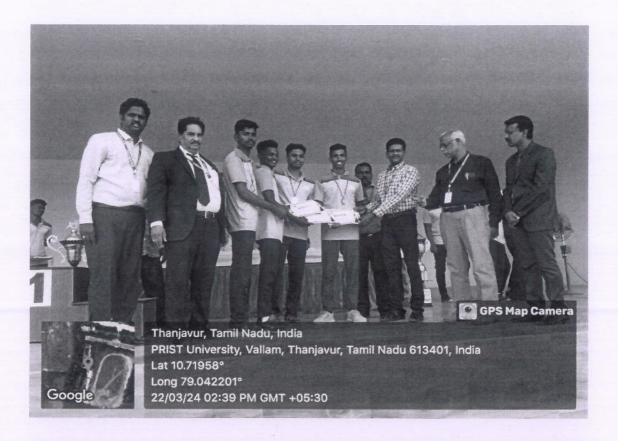

The programme began with the invocation followed by the welcome address by Dr.Iniyavan, Head the Department of English. Dr.L.Chinnappa, Dean, School of Arts and Science, gave presidential address. The following events were conducted for the English department students: Solo song, Group song, Group dance, Solo dance, Mime, Henna. Students enthusiastically participated in all the events and exhibited their talents. The winners were awarded with certificates. The programme ended with vote of thanks by Ms.R.Visalakshi, Assistant Professor of English.