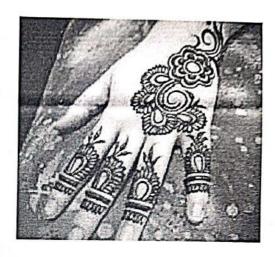

The programme began with the invocation followed by the welcome address by Dr.Iniyavan, Head the Department of English. Dr.L.Chinnappa, Dean, School of Arts and Science, gave presidential address. The following events were conducted for the English department students: Solo song, Group song, Group dance, Solo dance, Mime, Henna. Students enthusiastically participated in all the events and exhibited their talents. The winners were awarded with certificates. The programme ended with vote of thanks by Ms.R.Visalakshi, Assistant Professor of English.