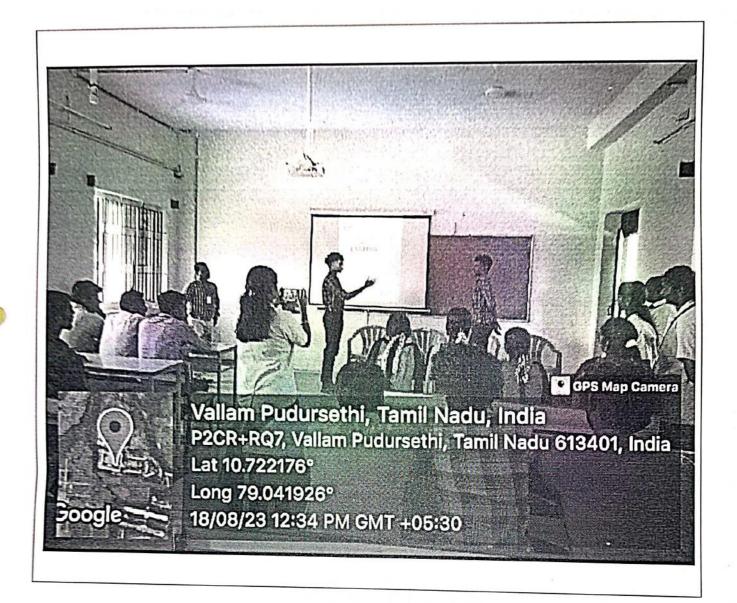

#### PROGRAMME-2023-2024

Report on: Word Connection activity held in Department of English

**Programme Name: Word Connection** 

**Programme Date: 18.08.2023** 

Venue: PRIST Seminar Hall

Dignitaries on Dais: Dr.L.Chinnappa, Dean of Arts and Science

Dr.G.Ambika, Dean Academic

Department of English conducted word connection activity on 18.08.2023 to attain the following objectives:

- To enhance the word power
- To develop creativity of the students

The programme started with a welcome address by M.Hariharan, I B.A English. Dr.L.Chinnappa, Dean of Arts and Science gave special address. Through his enlightening speech he induces the students to participate the activities in attention-grabbing way. The session begins with Dr.L.Chinnappa, Dean of Arts and Science, honoring the Shakespeare club President Dinesh and Dr.G.Ambika, Dean Academic Affair honoring the Shakespeare club secretary D.Devi Sri. Students were participated eagerly. D.Anbarasan II B.A English delivered the vote of thanks.