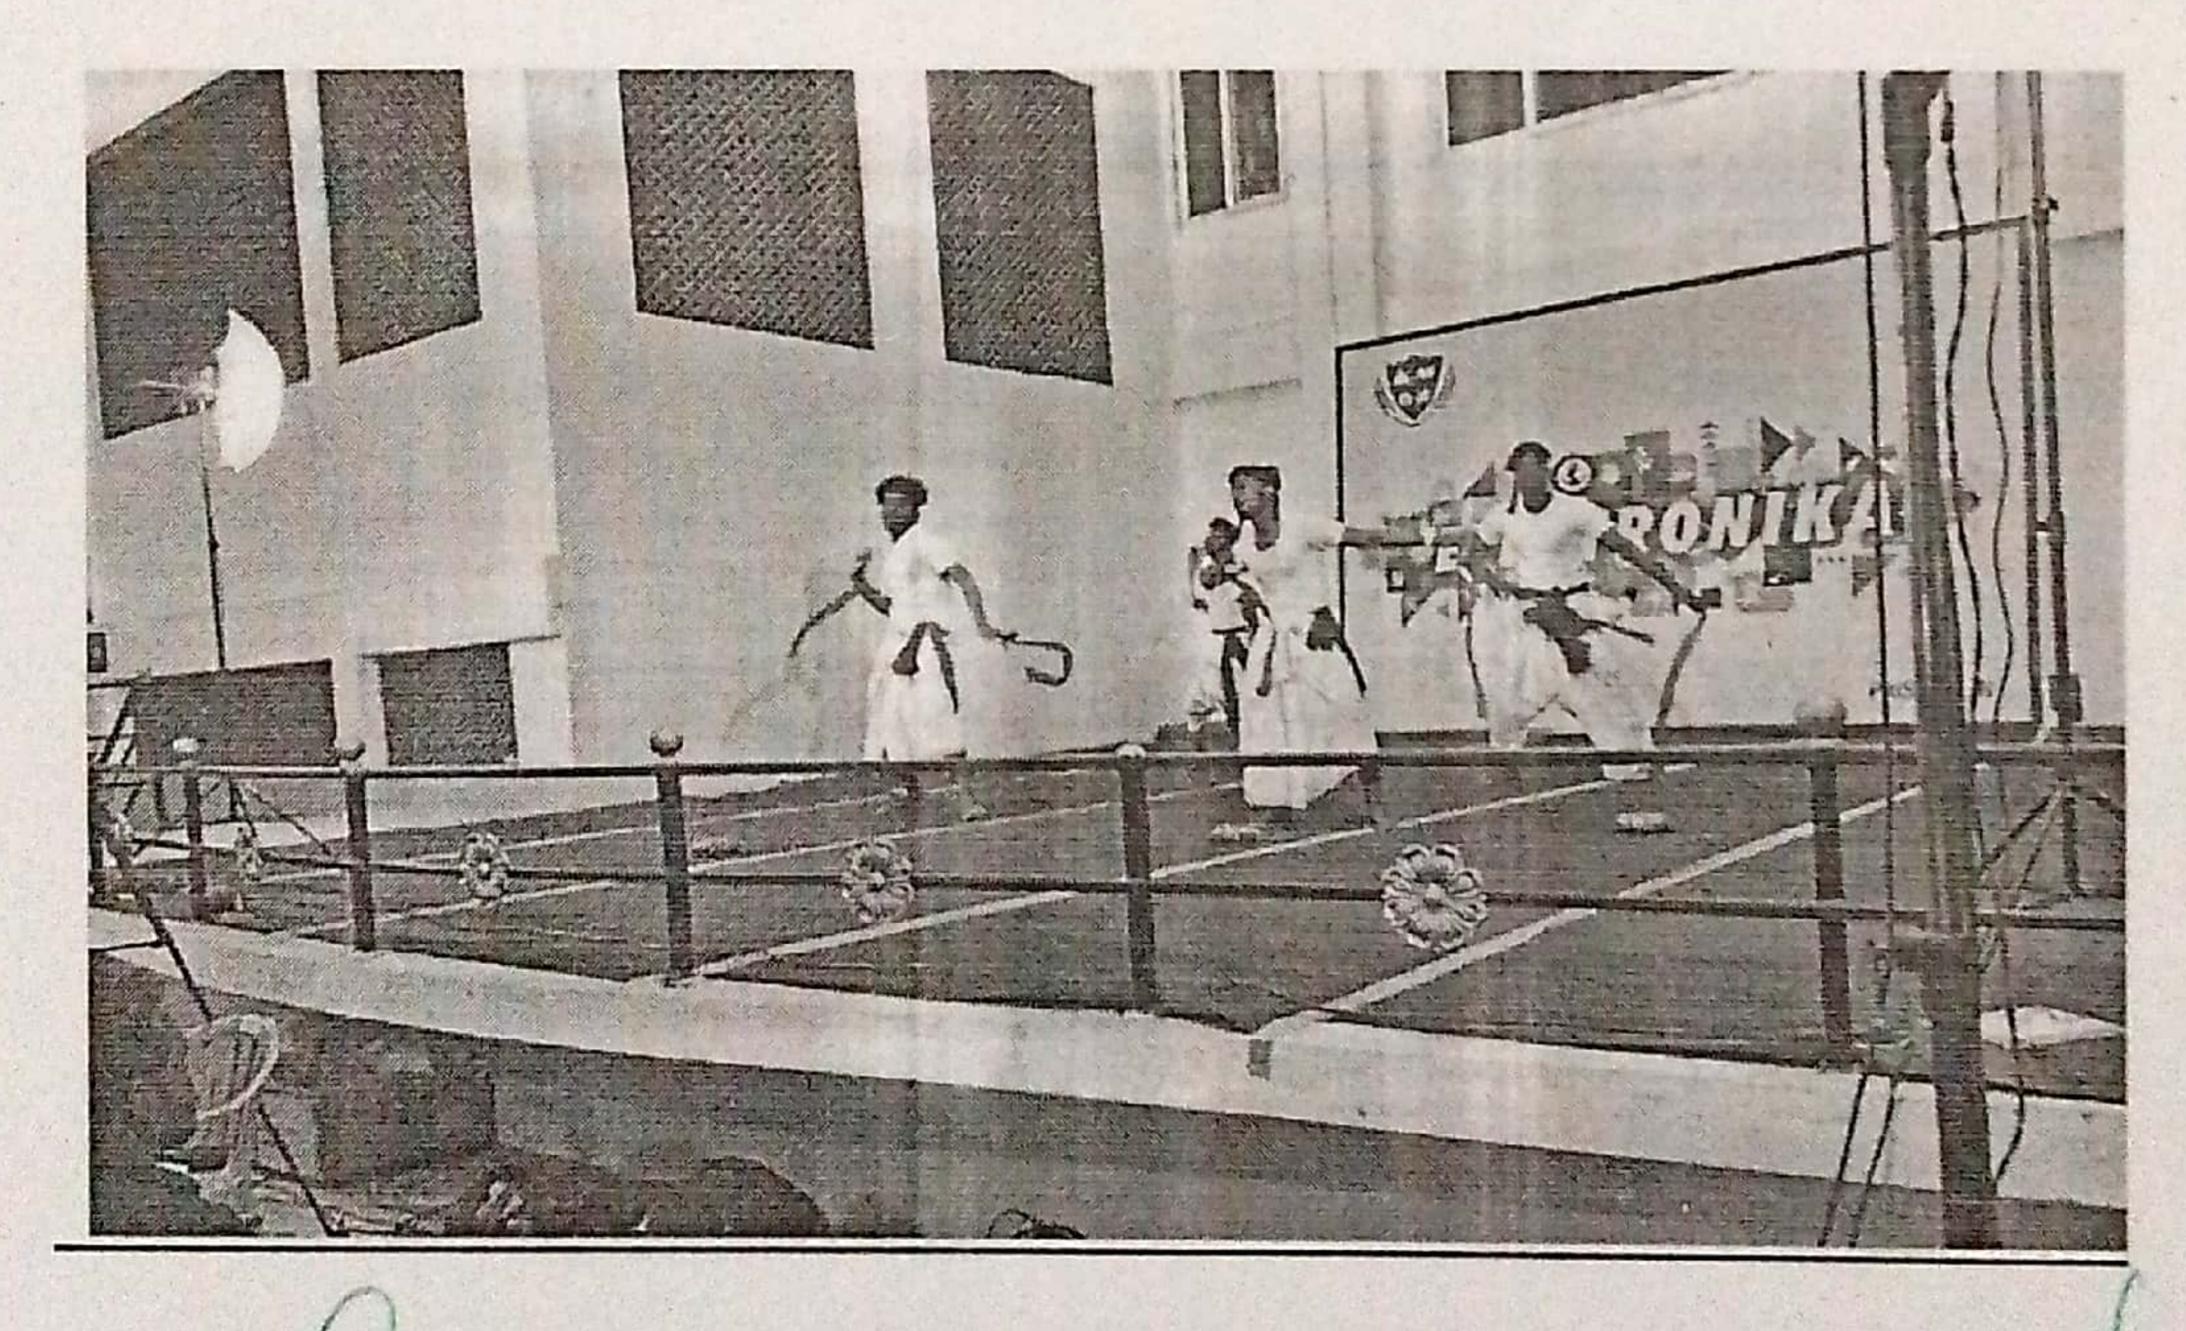

The programme began with the invocation followed by the welcome address by Dr.Iniyavan, Head the Department of English. Dr.L.Chinnappa, Dean, School of Arts and Science, gave presidential address. The following events were conducted for the English department students: Solo song, Group song, Group dance, Solo dance, Mime, Henna. Students enthusiastically participated in all the events and exhibited their talents. The winners were awarded with certificates. The programme ended with vote of thanks by Ms.R.Visalakshi, Assistant Professor of English.