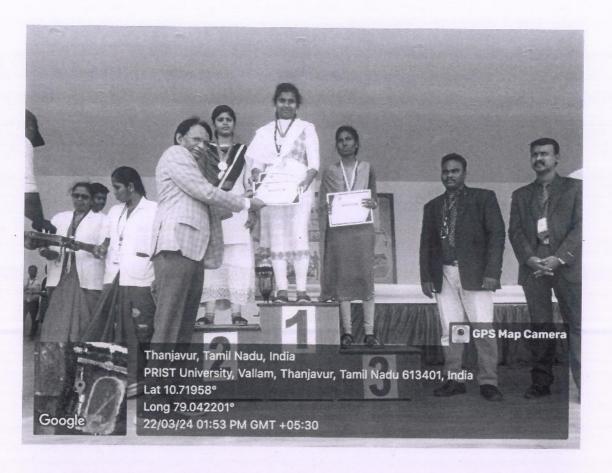

The programme began with the invocation followed by the welcome address by Dr.Iniyavan, Head the Department of English. Dr.L.Chinnappa, Dean, School of Arts and Science, gave presidential address. The following events were conducted for the English department students: Solo song, Group song, Group dance, Solo dance, Mime, Henna. Students enthusiastically participated in all the events and exhibited their talents. The winners were awarded with certificates. The programme ended with vote of thanks by Ms.R.Visalakshi, Assistant Professor of English.