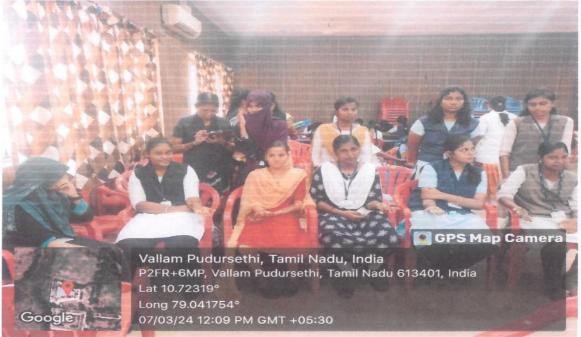

The programme began with the invocation followed by the welcome address by Dr.Iniyavan, Head the Department of English. Dr.L.Chinnappa, Dean, School of Arts and Science, gave presidential address. The following events were conducted for the English department students: Solo song, Group song, Group dance, Solo dance, Mime, Henna. Students enthusiastically participated in all the events and exhibited their talents. The winners were awarded with certificates. The programme ended with vote of thanks by Ms.R.Visalakshi, Assistant Professor of English.