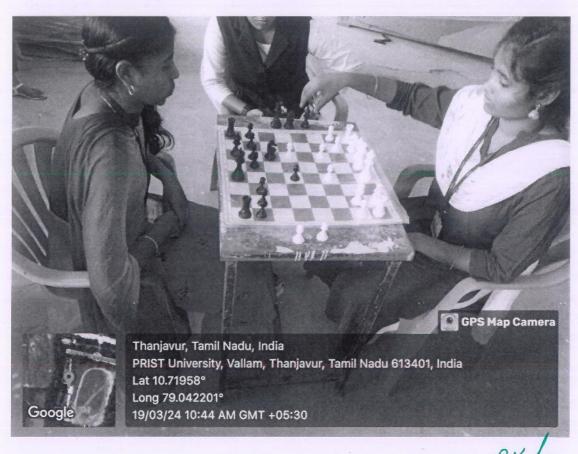

# DEPARTMENT OF ENGLISH SCHOOL OF ARTS AND SCIENCE

Department of English conducted Cultural Fest'23 on 26.04.2024 to accomplish the following objectives:

- To enhance creativity.
- To encourage to showcase their talents.

The programme began with the invocation followed by the welcome address by Dr.Iniyavan, Head the Department of English. Dr.L.Chinnappa, Dean, School of Arts and Science, gave presidential address. The following events were conducted for the English department students: Solo song, Group song, Group dance, Solo dance, Mime, Henna. Students enthusiastically participated in all the events and exhibited their talents. The winners were awarded with certificates. The programme ended with vote of thanks by Ms.R.Visalakshi, Assistant Professor of English.