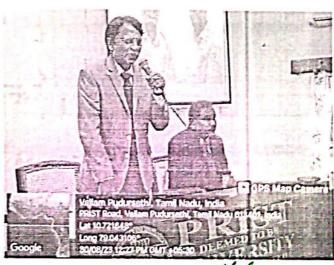

The programme began with the invocation followed by the welcome address by Dr.Iniyavan, Head the Department of English. Dr.L.Chinnappa, Dean, School of Arts and Science, gave presidential address. The following events were conducted for the English department students: Solo song, Group song, Group dance, Solo dance, Mime, Henna. Students enthusiastically participated in all the events and exhibited their talents. The winners were awarded with certificates. The programme ended with vote of thanks by Ms.R.Visalakshi, Assistant Professor of English.