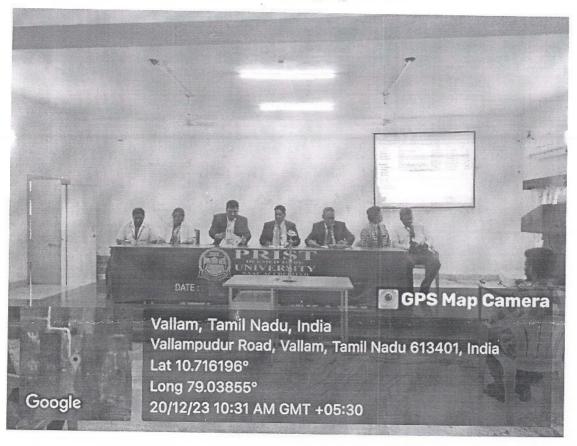

PRESIDENTIAL ADDRESS Dr.L.CHINNAPPA, Dean of Arts and Science, **PRIST Deemed to be University** 

> With Warm Regards **Head, Department of English**

HOD

Department of English Ponnalyah Ramajavam Institute of Science & Technology (PRIST) Deemed to be University Vallam, Thanjavur - 613 403.

The programme began with the invocation followed by the welcome address by Dr.Iniyavan, Head the Department of English. Dr.L.Chinnappa, Dean, School of Arts and Science, gave presidential address. The following events were conducted for the English department students: Solo song, Group song, Group dance, Solo dance, Mime, Henna. Students enthusiastically participated in all the events and exhibited their talents. The winners were awarded with certificates. The programme ended with vote of thanks by Ms.R.Visalakshi, Assistant Professor of English.