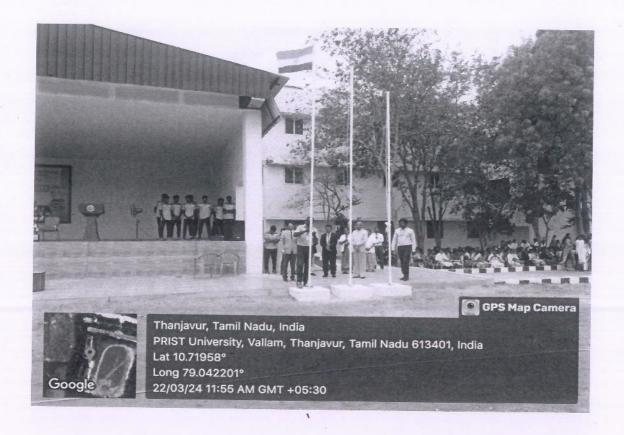

The programme began with the invocation followed by the welcome address by Dr.Iniyavan, Head the Department of English. Dr.L.Chinnappa, Dean, School of Arts and Science, gave presidential address. The following events were conducted for the English department students: Solo song, Group song, Group dance, Solo dance, Mime, Henna. Students enthusiastically participated in all the events and exhibited their talents. The winners were awarded with certificates. The programme ended with vote of thanks by Ms.R.Visalakshi, Assistant Professor of English.