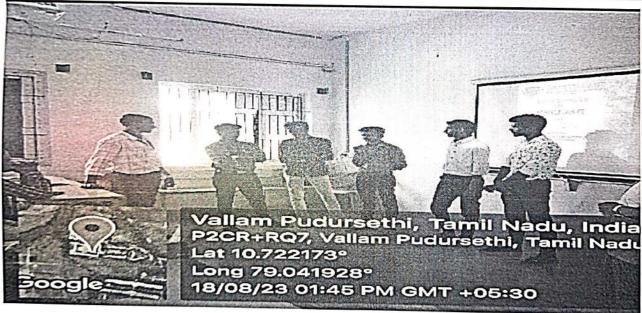

#### PROGRAMME-2023-2024

Report on: Word Connection activity held in Department of English

**Programme Name: Word Connection** 

**Programme Date: 18.08.2023** 

Venue: PRIST Seminar Hall

Dignitaries on Dais: Dr.L.Chinnappa, Dean of Arts and Science

Dr.G.Ambika, Dean Academic

Department of English conducted word connection activity on 18.08.2023 to attain the following objectives:

- To enhance the word power
- To develop creativity of the students

The programme started with a welcome address by M.Hariharan, I B.A English. Dr.L.Chinnappa, Dean of Arts and Science gave special address. Through his enlightening speech he induces the students to participate the activities in attention-grabbing way. The session begins with Dr.L.Chinnappa, Dean of Arts and Science, honoring the Shakespeare club President Dinesh and Dr.G.Ambika, Dean Academic Affair honoring the Shakespeare club secretary D.Devi Sri. Students were participated eagerly. D.Anbarasan II B.A English delivered the vote of thanks.