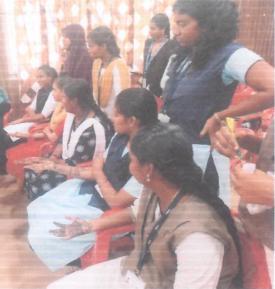

The programme began with the invocation followed by the welcome address by Dr.Iniyavan, Head the Department of English. Dr.L.Chinnappa, Dean, School of Arts and Science, gave presidential address. The following events were conducted for the English department students: Solo song, Group song, Group dance, Solo dance, Mime, Henna. Students enthusiastically participated in all the events and exhibited their talents. The winners were awarded with certificates. The programme ended with vote of thanks by Ms.R.Visalakshi, Assistant Professor of English.