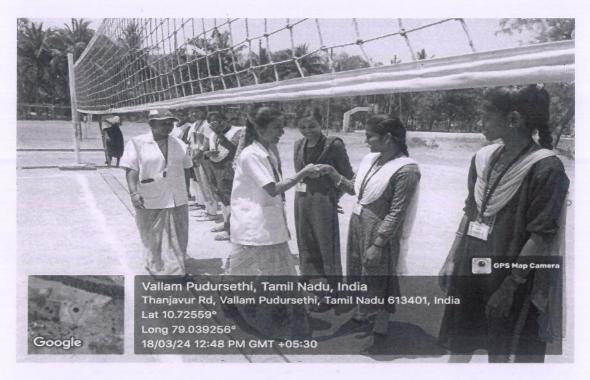

# DEPARTMENT OF ENGLISH SCHOOL OF ARTS AND SCIENCE

Department of English conducted Cultural Fest'23 on 26.04.2024 to accomplish the following objectives:

- To enhance creativity.
- To encourage to showcase their talents.

The programme began with the invocation followed by the welcome address by Dr.Iniyavan, Head the Department of English. Dr.L.Chinnappa, Dean, School of Arts and Science, gave presidential address. The following events were conducted for the English department students: Solo song, Group song, Group dance, Solo dance, Mime, Henna. Students enthusiastically participated in all the events and exhibited their talents. The winners were awarded with certificates. The programme ended with vote of thanks by Ms.R.Visalakshi, Assistant Professor of English.