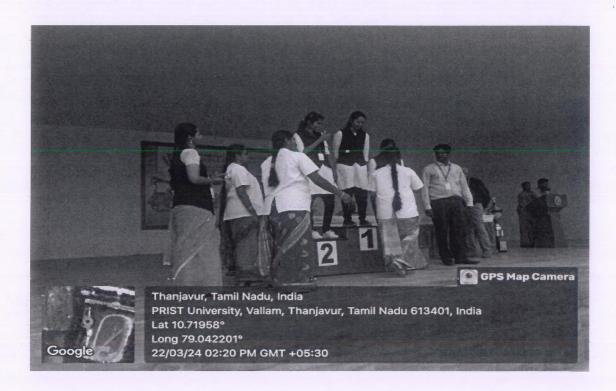

# DEPARTMENT OF ENGLISH SCHOOL OF ARTS AND SCIENCE

Department of English conducted Cultural Fest'23 on 26.04.2024 to accomplish the following objectives:

- To enhance creativity.
- To encourage to showcase their talents.

The programme began with the invocation followed by the welcome address by Dr.Iniyavan, Head the Department of English. Dr.L.Chinnappa, Dean, School of Arts and Science, gave presidential address. The following events were conducted for the English department students: Solo song, Group song, Group dance, Solo dance, Mime, Henna. Students enthusiastically participated in all the events and exhibited their talents. The winners were awarded with certificates. The programme ended with vote of thanks by Ms.R.Visalakshi, Assistant Professor of English.