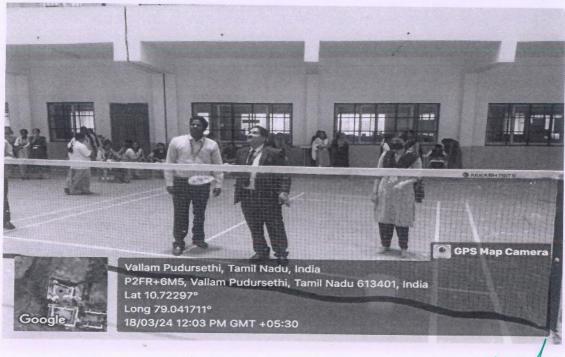

# DEPARTMENT OF ENGLISH SCHOOL OF ARTS AND SCIENCE

Department of English conducted Cultural Fest'23 on 26.04.2024 to accomplish the following objectives:

- To enhance creativity.
- To encourage to showcase their talents.

The programme began with the invocation followed by the welcome address by Dr.Iniyavan, Head the Department of English. Dr.L.Chinnappa, Dean, School of Arts and Science, gave presidential address. The following events were conducted for the English department students: Solo song, Group song, Group dance, Solo dance, Mime, Henna. Students enthusiastically participated in all the events and exhibited their talents. The winners were awarded with certificates. The programme ended with vote of thanks by Ms.R.Visalakshi, Assistant Professor of English.