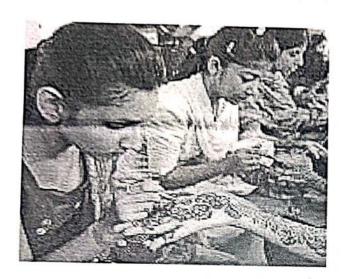

The programme began with the invocation followed by the welcome address by Dr.Iniyavan, Head the Department of English. Dr.L.Chinnappa, Dean, School of Arts and Science, gave presidential address. The following events were conducted for the English department students: Solo song, Group song, Group dance, Solo dance, Mime, Henna. Students enthusiastically participated in all the events and exhibited their talents. The winners were awarded with certificates. The programme ended with vote of thanks by Ms.R.Visalakshi, Assistant Professor of English.