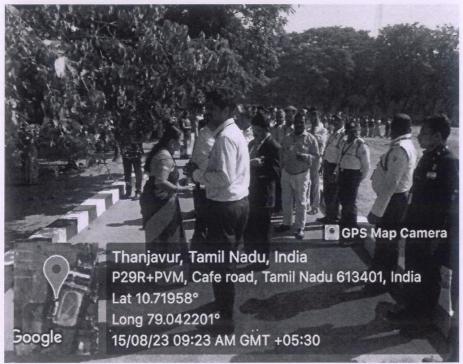

# DEPARTMENT OF ENGLISH SCHOOL OF ARTS AND SCIENCE

Department of English conducted Cultural Fest'23 on 26.04.2024 to accomplish the following objectives:

- To enhance creativity.
- To encourage to showcase their talents.

The programme began with the invocation followed by the welcome address by Dr.Iniyavan, Head the Department of English. Dr.L.Chinnappa, Dean, School of Arts and Science, gave presidential address. The following events were conducted for the English department students: Solo song, Group song, Group dance, Solo dance, Mime, Henna. Students enthusiastically participated in all the events and exhibited their talents. The winners were awarded with certificates. The programme ended with vote of thanks by Ms.R.Visalakshi, Assistant Professor of English.