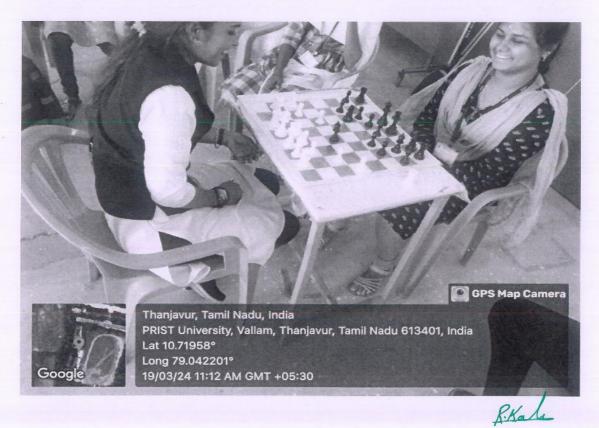

#### PROGRAMME-2023-2024

Report on: Word Connection activity held in Department of English

**Programme Name: Word Connection** 

**Programme Date: 18.08.2023** 

Venue: PRIST Seminar Hall

Dignitaries on Dais: Dr.L.Chinnappa, Dean of Arts and Science

Dr.G.Ambika, Dean Academic

Department of English conducted word connection activity on 18.08.2023 to attain the following objectives:

- To enhance the word power
- To develop creativity of the students

The programme started with a welcome address by M.Hariharan, I B.A English. Dr.L.Chinnappa, Dean of Arts and Science gave special address. Through his enlightening speech he induces the students to participate the activities in attention-grabbing way. The session begins with Dr.L.Chinnappa, Dean of Arts and Science, honoring the Shakespeare club President Dinesh and Dr.G.Ambika, Dean Academic Affair honoring the Shakespeare club secretary D.Devi Sri. Students were participated eagerly. D.Anbarasan II B.A English delivered the vote of thanks.