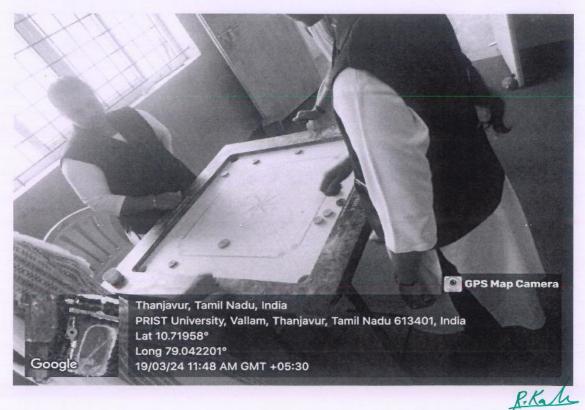

# DEPARTMENT OF ENGLISH SCHOOL OF ARTS AND SCIENCE

Department of English conducted Cultural Fest'23 on 26.04.2024 to accomplish the following objectives:

- To enhance creativity.
- To encourage to showcase their talents.

The programme began with the invocation followed by the welcome address by Dr.Iniyavan, Head the Department of English. Dr.L.Chinnappa, Dean, School of Arts and Science, gave presidential address. The following events were conducted for the English department students: Solo song, Group song, Group dance, Solo dance, Mime, Henna. Students enthusiastically participated in all the events and exhibited their talents. The winners were awarded with certificates. The programme ended with vote of thanks by Ms.R.Visalakshi, Assistant Professor of English.