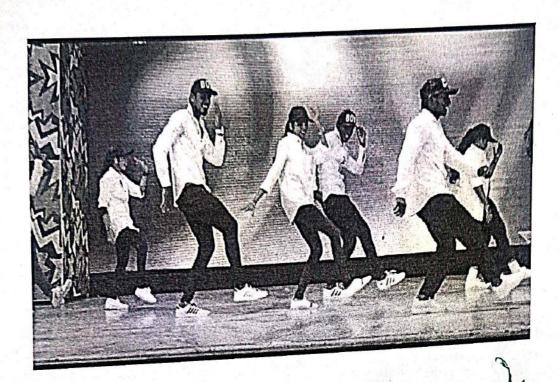

The programme began with the invocation followed by the welcome address by Dr.Iniyavan, Head the Department of English. Dr.L.Chinnappa, Dean, School of Arts and Science, gave presidential address. The following events were conducted for the English department students: Solo song, Group song, Group dance, Solo dance, Mime, Henna. Students enthusiastically participated in all the events and exhibited their talents. The winners were awarded with certificates. The programme ended with vote of thanks by Ms.R.Visalakshi, Assistant Professor of English.