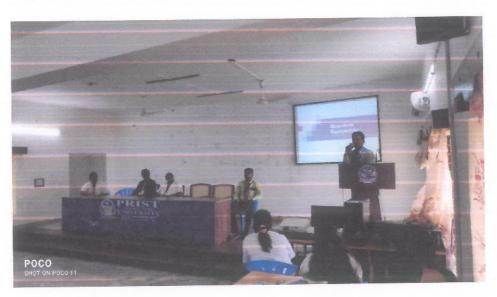

The programme began with the invocation followed by the welcome address by Dr.Iniyavan, Head the Department of English. Dr.L.Chinnappa, Dean, School of Arts and Science, gave presidential address. The following events were conducted for the English department students: Solo song, Group song, Group dance, Solo dance, Mime, Henna. Students enthusiastically participated in all the events and exhibited their talents. The winners were awarded with certificates. The programme ended with vote of thanks by Ms.R.Visalakshi, Assistant Professor of English.