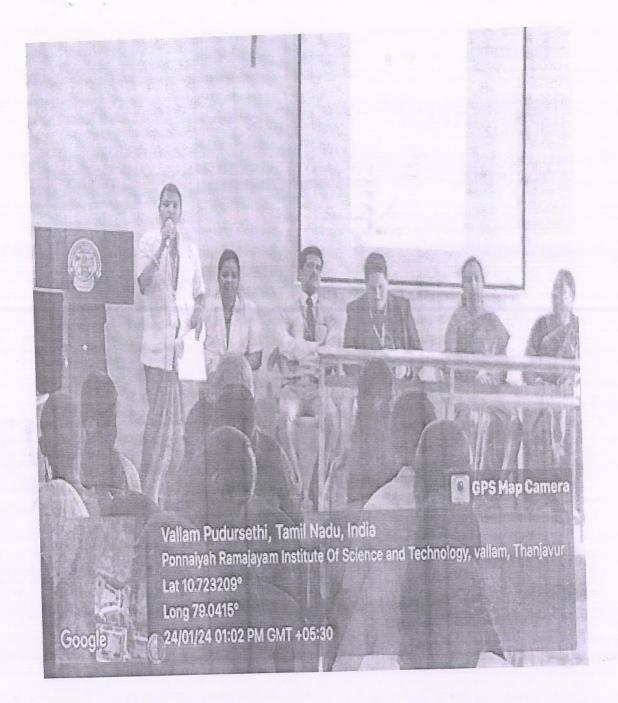

Dr.G.Ambika, Dean Academic

Department of English conducted word connection activity on 18.08.2023 to attain the following objectives:

- To enhance the word power
- To develop creativity of the students

The programme started with a welcome address by M.Hariharan, I B.A English. Dr.L.Chinnappa, Dean of Arts and Science gave special address. Through his enlightening speech he induces the students to participate the activities in attention-grabbing way. The session begins with Dr.L.Chinnappa, Dean of Arts and Science, honoring the Shakespeare club President Dinesh and Dr.G.Ambika, Dean Academic Affair honoring the Shakespeare club secretary D.Devi Sri. Students were participated eagerly. D.Anbarasan II B.A English delivered the vote of thanks.