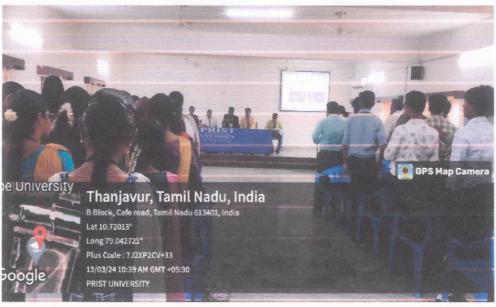

# DEPARTMENT OF ENGLISH SCHOOL OF ARTS AND SCIENCE

Department of English conducted Cultural Fest'23 on 26.04.2024 to accomplish the following objectives:

- To enhance creativity.
- To encourage to showcase their talents.

The programme began with the invocation followed by the welcome address by Dr.Iniyavan, Head the Department of English. Dr.L.Chinnappa, Dean, School of Arts and Science, gave presidential address. The following events were conducted for the English department students: Solo song, Group song, Group dance, Solo dance, Mime, Henna. Students enthusiastically participated in all the events and exhibited their talents. The winners were awarded with certificates. The programme ended with vote of thanks by Ms.R.Visalakshi, Assistant Professor of English.