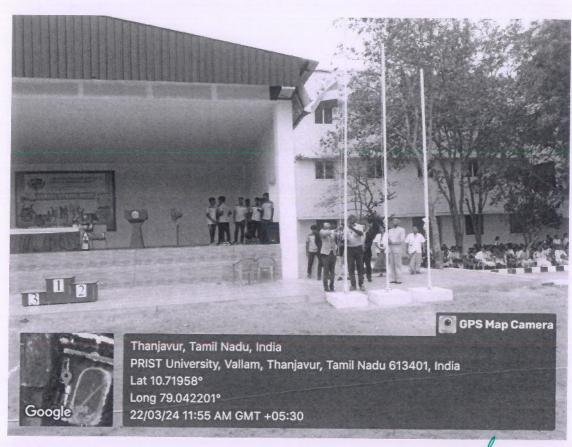

The programme began with the invocation followed by the welcome address by Dr.Iniyavan, Head the Department of English. Dr.L.Chinnappa, Dean, School of Arts and Science, gave presidential address. The following events were conducted for the English department students: Solo song, Group song, Group dance, Solo dance, Mime, Henna. Students enthusiastically participated in all the events and exhibited their talents. The winners were awarded with certificates. The programme ended with vote of thanks by Ms.R.Visalakshi, Assistant Professor of English.