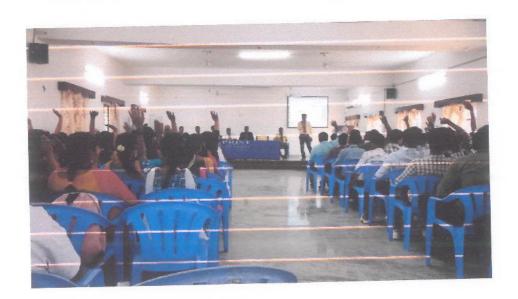

The programme began with the invocation followed by the welcome address by Dr.Iniyavan, Head the Department of English. Dr.L.Chinnappa, Dean, School of Arts and Science, gave presidential address. The following events were conducted for the English department students: Solo song, Group song, Group dance, Solo dance, Mime, Henna. Students enthusiastically participated in all the events and exhibited their talents. The winners were awarded with certificates. The programme ended with vote of thanks by Ms.R.Visalakshi, Assistant Professor of English.