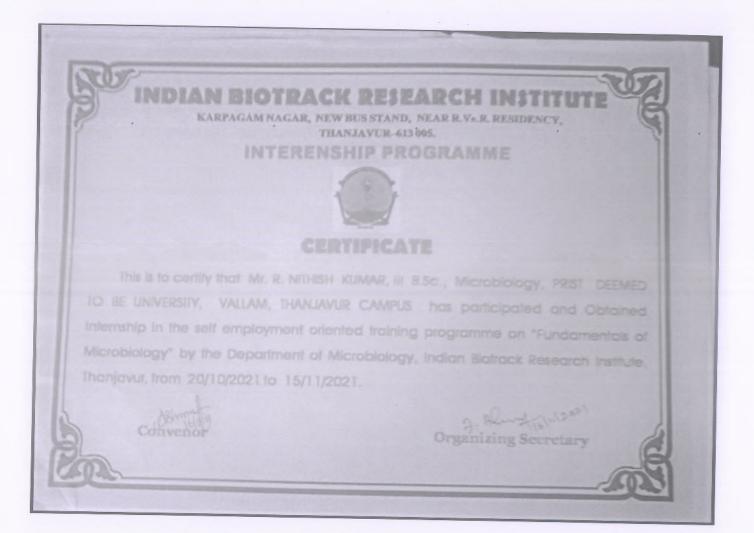

## Certificate

This is to certify that

SIVAGURU

Mechanical Engineering Final year student at PRIST, Vallam

has successfully completed the

Industrial Training and Internship Program An Orientation to Industry

Training at Vallam by FACETRG

Internship at KLN Motors, Chennai

**Duration: 4 Weeks** 

conducted by FACETRG Period: Feb - Mar 2019

Date: 28-03-2019

Place: Chennai

Science and Technology (PRIST) Deamed to be University Vallam, Thanjavur-613 403.

**FACETRG Technical Resource Grooming** 