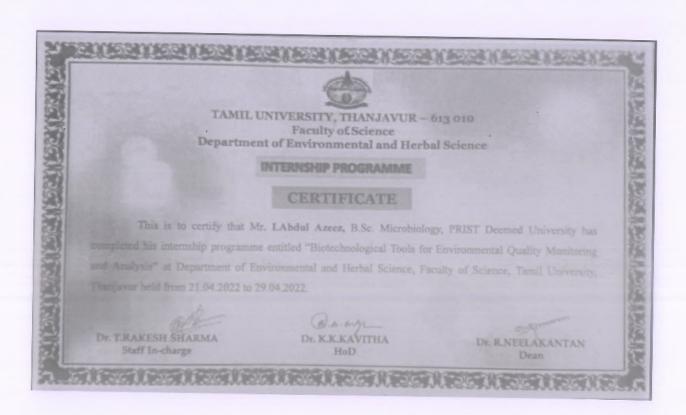

er - 618 and medden



TAMIL UNIVERSITY, THANJAVUR - 613 010
Faculty of Science
Department of Environmental and Herbal Science

#### **INTERNSHIP PROGRAMME**

#### CERTIFICATE

This is to certify that Ms.Y.Dharshini, B.Sc. Microbiology, PRIST Deemed University has completed her internship programme entitled "Biotechnological Tools for Environmental Quality Monitoring and Analysis" at Department of Environmental and Herbal Science, Faculty of Science, Tamil University, Thanjavur held from 21.04.2022 to 29.04.2022.

Dr. T.RAKESH SHARMA Staff In-charge Dr. K.K.KAVITHA HoD

Dr. R.NEELAKANTAN

Head of the Department
Department of Microbiology
School of Arts & Science
Prist Deemed to be University, Thanjevur.

Dean of Arts & Sewhee PRIST Desdied to be University Thenjaver - 613 493, Tundlanda.



My,

Head of the Department
Department of Microbiology
School of Arts & Science
Prist Deemed to be University, Thanjavur

Dean of Arts & Science PRIST Decinco to be University Thanjayur - 613 403, Thunihadu.



# MULTI SPECIALITY HOSPITAL AND RESEARCH CENTRE





No. 3048, 3049, 2" Street, V.D.C. Nagar, Thanjavar - 613 007. CERTIFIED

Ph : 04362-259919, 239919, 239505, 279919, Mob : 99422 37061 Toll Free : 1800 425 9919 E-mail : info@kghospital.in-

KGMSHRC/HRD/TC/2022

Date :

20.05.2022

Place:

Thanjavur

#### INTERNSHIP TRAINING CERTIFICATE

#### (TO WHOMSOEVER IT MAY CONCERN)

This is to certify that Ms.Sathya.K, Reg no: 2101MB10202 Student of B.Sc Microbiology from PRIST University - Thanjavur has undergone Internship Training in our Hospital from 12.05.2022 to 19.05.2022.

Departm