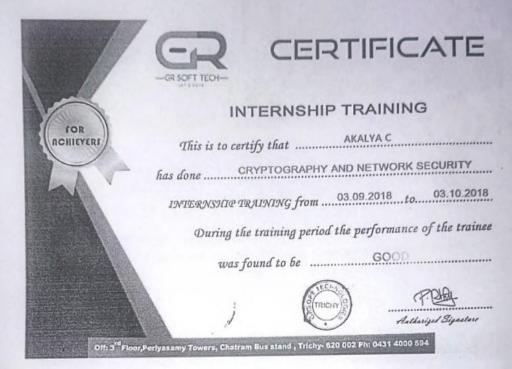

## TO WHOMSOEVER IT MAY CONCERN

This is to Certify that the following Final Year MCA (Batch: 2017-2019) Students of PRIST DEEMED TO BE UNIVERSITY, had undergone Internship Training in our concern from the period of 03.09.2018 to 03.10.2018.

During this period they had undergone training in the following Skills:

#### CRYPTOGRAPHY AND NETWORK SECURITY

We found them to be very observant and inquisitive. Their positive attitude combined with their enthusiasm to learn new technologies will be an asset to any organization.

We wish their success in all future endeavors.

RICHY S

For GR SOFT TECH

(B. Parentha)

(P.Revathy)

TEAM HEAD