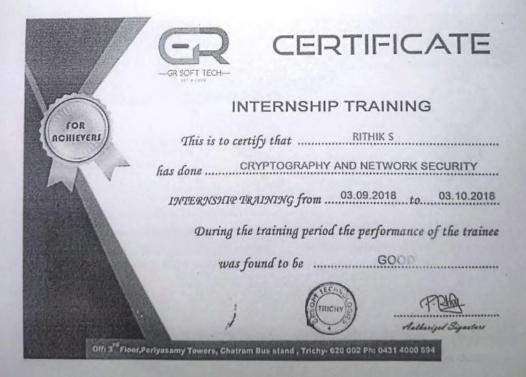

## TO WHOMSOEVER IT MAY CONCERN

This is to Certify that the following Final Year MCA (Batch: 2017-2019) Students of PRIST DEEMED TO BE UNIVERSITY, had undergone Internship Training in our concern from the period of 03.09.2018 to 03.10.2018.

During this period they had undergone training in the following Skills:

#### CRYPTOGRAPHY AND NETWORK SECURITY

We found them to be very observant and inquisitive. Their positive attitude combined with their enthusiasm to learn new technologies will be an asset to any organization.

We wish their success in all future endeavors.

RICHY S

For GR SOFT TECH

(B. Parentha)

(P.Revathy)

TEAM HEAD