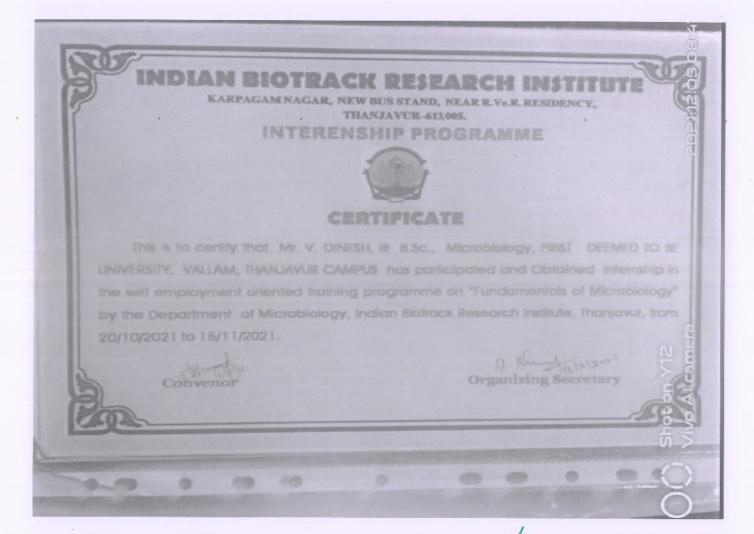

Department of Mechanical Engineering Ponnalyah Ramajayam Institute of Science & Technology (PRIST)
(Institution Deemed to be University

its 3 of the UGC Act. 195" THANJAVUR - 615 403, TAMIL

raring and Teck. - najayam Institute of 3 Technology (PRIST) Deemed to be University Valiam, Thanjavur-613 403.

## Certificate

This is to certify that

M. SENTHIL

Mechanical Engineering Final year student at PRIST, Vallam

has successfully completed the

Industrial Training and Internship Program

An Orientation to Industry

Training at Vallam by FACETRG

Internship at KHIVRAJ MOTORS, CHENNAI

**Duration: 4 Weeks** 

conducted by FACETRG

Period: Feb - Mar 2019

H. Sawlar.

Inte: 28-03-2019

chennal

Remort

DEAN School of Engineering and Inc.

**FACETRG** Technical Resource Grooming