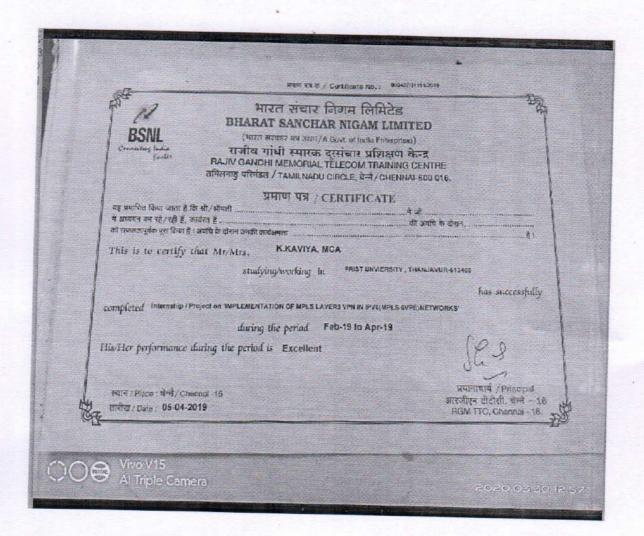

# SCHOOL OF ARTS AND SCIENCE DEPARTMENT OF COMPUTER SCIENCE BSNL INTERNSHIP STUDENT NAME LIST - (2018-2019)

| S.NO | PROGRAM NAME | NAME OF THE STUDENTS |
|------|--------------|----------------------|
| 1    |              | АТСНАУА Т            |
| 2    | MCA          | KAVIYA K             |
| 3    |              | SINDHUJA G           |

188

Thanjavur-613 403, Tamilnadu.

88:

1003 400 grow 42 ft / Certificate No. 2 000433311957319 भारत सचार निगम लिमिटेड BHARAT SANCHAR NIGAM LIMITED (HIRA HEAVER ON STAN/A GOVE of India Enterprise)) राजीव गांधी स्मारक दरसंचार प्रशिक्षण केन्द्र RAJIV GANDHI MEMORIAL TELECOM TRAINING CENTRE तमिलनाडु परिगंडल / TAMILNADU GIRCLE, रोली/CHENNAL 800 016. THIN 43 / CERTIFICATE यह प्रभाजित किया जाता है कि औ/श्रीमती ..... में आयान कर रहे/रही हैं, कार्यरत हैं ....... . की अवधि के दोरान. ... को सफलतापूर्वक पूरा किया है। अवधि के दौरान उनकी कार्यभगता .... T.ATCHAYA, MCA This is to certify that Mr/Mrs. PRIST UNIVERSITY, THANJAVUR \$13480 studying/working in has successfully COMPLETED INDERNATION PROJECT ON PERFORMANCE ENHANCEMENT IN MPLS NETWORK USING ROVE - TRAFFIC ENGINEERING during the period Feb-19 to Apr-19 His/Her performance during the period is Excellent SMITTARE / Principal TOP! / Pacce: did / Channel -16 आरपीएम टीटीसी, ऐन्ने - 16 orthon / Date : 05-04-2019 RGM TTG, Channel - 15