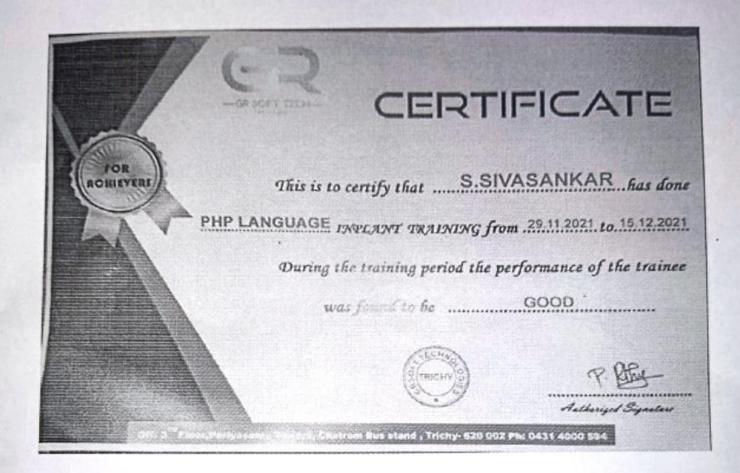

#### TO WHOMSOEVER IT MAY CONCERN

This is to Certify that the following Second Year BCA (Batch: 2017-2020) Students of PRIST DEEMED TO BE UNIVERSITY, had undergone Internship Training in our concern from the period of 01.08.2018 to 31.08.2018.

During this period they had undergone training in the following Skills:

#### **NEURAL NETWORKS**

We found them to be very observant and inquisitive. Their positive attitude combined with their enthusiasm to learn new technologies will be an asset to any organization.

We wish their success in all future endeavors.

For GR SOFT TECH

(P.Revathy)

**TEAM HEAD** 

Off: 3rd Floor Periyasamy Tower, Chathiram Bus Stand, Trichy-620 002 Ph:0431 4000 594