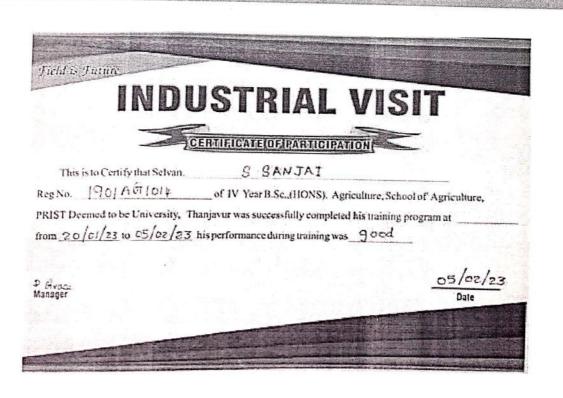

#### SCHOOL OF AGRICULUTRE

2019 - 2020

| Ref :    | TO WH                        | OM S               | O EVER CON        | ICERN          | Date : 11-01-2  | 020   |
|----------|------------------------------|--------------------|-------------------|----------------|-----------------|-------|
| Th       | s is to certify that Mr/Mr   | 5.                 | M.S. Veli         |                | ĮV Y            | ear,  |
| B.Sc.,   | Agriculture, Student of      | school             | of Agriculture, P | RIST Deeme     | d to be Univer  | sity, |
| Thanjavi | ur. Attened RAWE Intern      | ship Pr            | ogramme in Co     | r Pith & Fibre | production at 1 | c.s   |
|          | /athalaikkadu From <u>18</u> | 10000              |                   |                |                 |       |
|          | vish him/her the very best   | tion of the second |                   |                |                 |       |