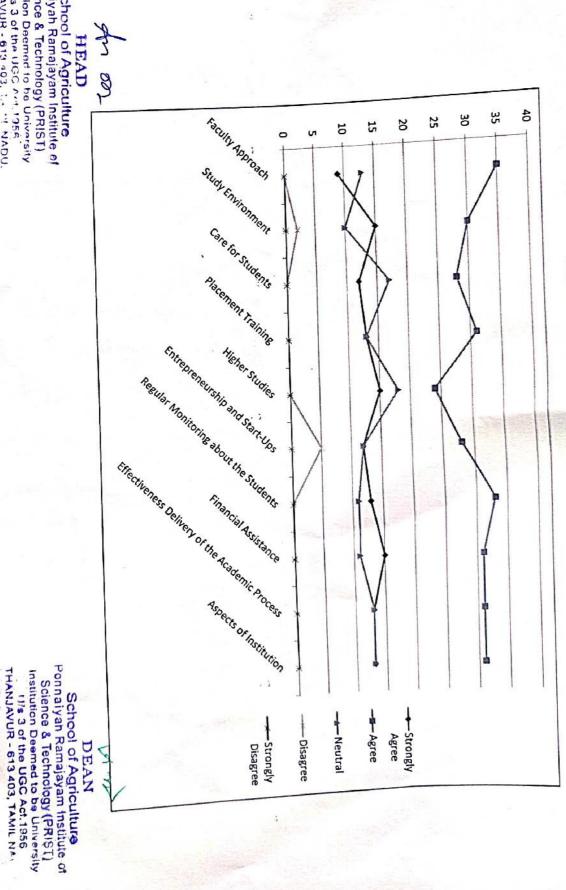

| 0                                     | 0                              | 0              | 0                  | 0                 | 0                 | 0                | Strongly<br>Disagree |
| School of AN                                                    | 100                    | 100                                            | 100                  | 100                                   | 100                            | 100            | 100                | 100               | 100               | 100              | Total                |

School of Agriculture
Ponnaiyah Ramajayam Institute of
Science & Technology (PRIST)
Institution Deemed to be University
'''s 3 of the UGC Act.1956
THANJAVUR - 613 403, TAMIL NADU, HEAD

## ANALYSIS OF PARENT FEEDBACK 2020-2021



School of Agriculture
Ponnaiyah Ramajayam Institute of
Science & Technology (PRIST)
Institution Deemed to be University
1/3 3 of the UGC Act, 1956
THANJAYUR - 613 403, 14 NADU.

## Summary of the alumni Feedback 2020-2021

| 10.                                        | 9                                       | œ                                                                                   | 7.                             | 6.                               | 5.                                   | 4.                              | įω                                                       | 2.                                 |                                                  | S. No                |
|--------------------------------------------|-----------------------------------------|-