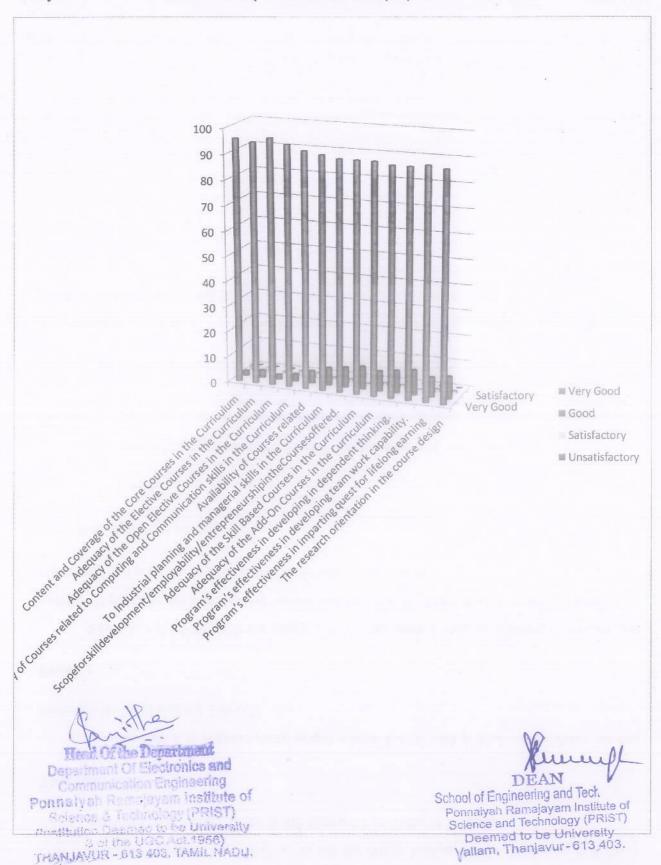

| 10    | 0              | 0              |
| 12.  | Program's effectiveness in imparting quest for lifelong earning | 91           | 8     | 1              | 0              |
| 13.  | The research orientation in the course design                   | 90           | 9     | 1              | 0              |

Hend Of the Department

Department Of Electronics and
Communication Engineering
Ponnal yah Ramajayam Institute of
Science & Technology (PRIST)
(Institution Deemed to be University
3 of the UGC Act. (ASE)
THANJAYUR - 613 403, TAMIL HALU.

School of Engineering and Tech.
Ponnaiyah Ramajayam Institute of Science and Technology (PRIST)
Deemed to be University Vallam, Thanjavur-613,403,



Analysis Chart - for 39 Students Response from M. Tech (CS) - Full Time AY 2020 - 21- Curriculum





### DEPARTMENT OF ELECTRONICS AND COMMUNICATION ENGINEERING

# STUDENTS FEEDBACK ON CURRICULUM - FEEDBACK ANALYSIS REPORT (2020 - 2021)

Students were requested to grade the various Curriculum parameters below.

The Set of Questionnaires was responded by **59 students** for the Academic Year 2020 -21 from M. Tech-Communication Systems (Part Time)

|      | HEALTH TOP OF THE SERVICE                                                                      |              | Respo | nse Percentage |                |
|------|------------------------------------------------------------------------------------------------|--------------|-------|----------------|----------------|
| S.NO | Questions                                                                                      | Very<br>Good |