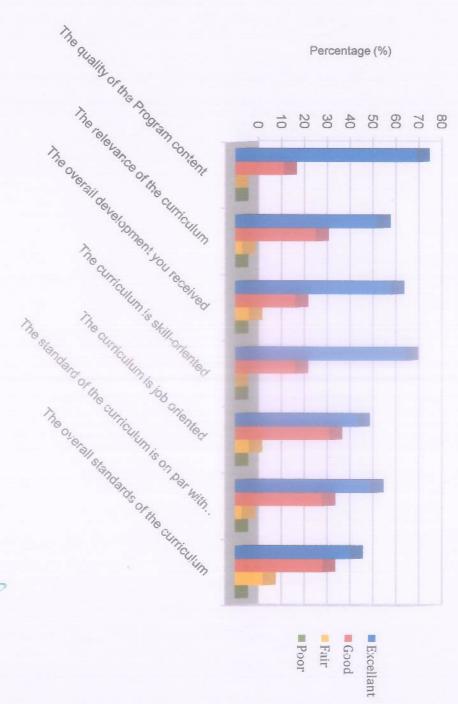

| 26          | 0           | 0           |
| 5    | The curriculum is job oriented                                                      | 53               | 41          | 6           | 0           |
| 6    | The standard of the curriculum is on par with national / international Institutions | 59               | 48          | 3           | 0           |
| 7    | The overall standards of the curriculum                                             | 50               | 48          | 12          | 0           |

\*TOTAL RESPONSE:35

Head of the Department
Department of Biotechnology
School of Arts & Science
Prist Deemed to be University, Thanjavar

Dean of Arts & Science PRIST Deemed to be University Thanjavur - 613 403, Tamilandu.

# Analysis of the Alumni Feedback on Curriculum





Trist neemed to be University, Thanjavur.

Department of Biotechnology

PRIST Deemed to be University Than javar - 613-403, Tamifnada

DemofArts of Secrete

School of Arts & c.

Head of the Department

923

## **Parents Feedback on Curriculum**

## (Percentage)

| S.No | Parameter                                                                                                            | Excellent<br>(%) | Good<br>(%) | Fair<br>(%) | Poor(%) |
|------|----------------------------------------------------------------------------------------------------------------------|------------------|-------------|-------------|---------|
| 1    | How do you rate the program that your ward is undergoing in terms of the load of the courses in different semesters? | 66               | 31          | 3