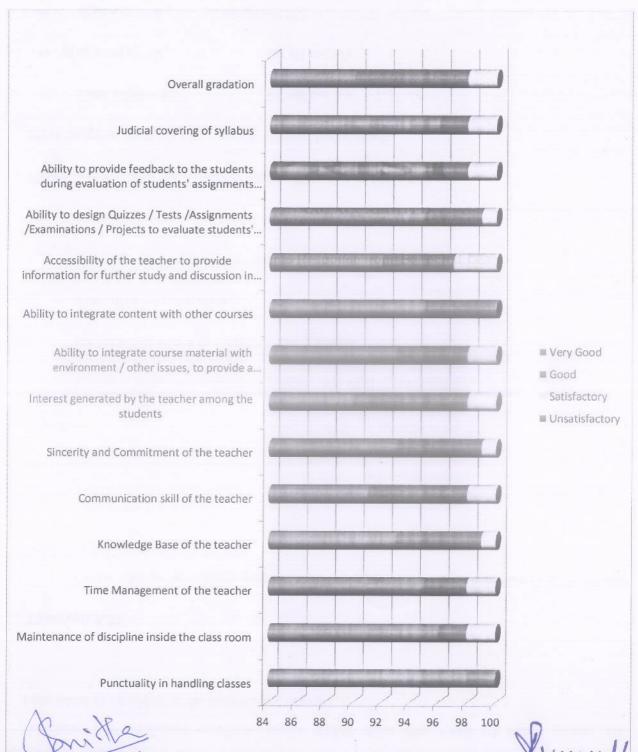

# PONNAIYAH RAMAJAYAM INSTITUTE OF SCIENCE & TECHNOLOGY (PRIST) (Copy)

Hi, HOD ECE. When you submit this form, the owner will see your name and email address.

(4)

Dear Students,
We request you to fill the following feedback on curriculum.
Your time and effort will help us enrich our curriculum.
Yours sincerely,
Dean