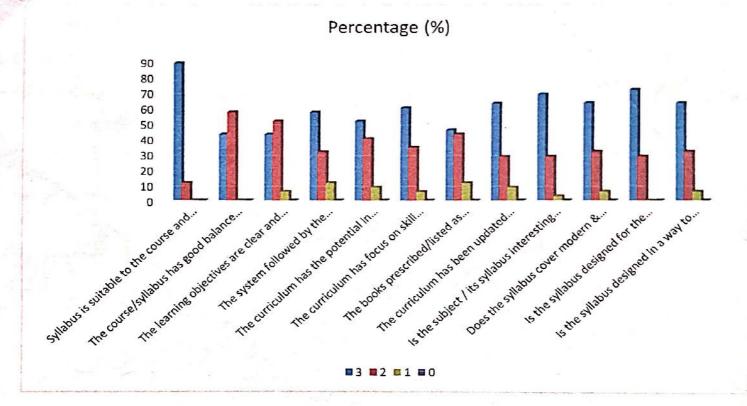

| OFF.       |
| 10   | Does the syllabus cover modern & advanced topics?                                                | 62.8%  | 31.4%  | 5.71%         | 0.56       |
| 11   | Is the syllabus designed for the preparation of competitive examination?                         | 71.4%  | 28.57% | C%            | @% <u></u> |
| 12   | Is the syllabus designed in a way to improve Employment?                                         | 62.8%  | 31.4%  | 5.7%          | 0%         |

HOD

Head of the Department
Department of Microbiology
School of Arts & Science
Prist Deemed to be University, Thanjayur.

one

DEAN

Dr. L. CHINNAPPA

M&MPHLPOCAPOBALA SERVE

Dean of Arts & Science

PRIST Deemed to be Unit or ity

Thanjavur - 613 483. Tannastadh

# Analysis of Faculty Feedback on Curriculum







#### **DEPARTMENT OF MICROBIOLOGY**

### Action Taken Report of Feedback on Curriculum

#### Academic Year 2020-2021

| <b>Stake Holders</b> | Feedback                                                                                                    |                                                                                                                                                                  |  |  |
|----------------------|-------------------------------------------------------------------------------------------------------------|------------------------------------------------------------------------------------------------------------------------------------------------------------------|--|--|
| Student              | More video tutorials to be included to enab