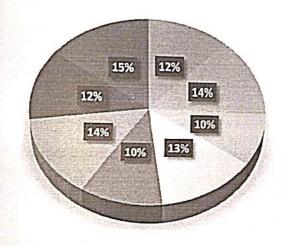

| 9%      |
| 6        | Content of the courses encourages extra learning / self learning.                           | 88%  | 12%      | 0%      |
| 7        | How do you rate the percentage (Number) of courses having practical components?             | 76%  | 19%      | 5%      |
| 8        | How do you rate the domain used for Designing/performing the experiments in the laboratory. | 93%  | 7%       | 0%      |

Total Response = 165

+ Spitar

HOD
Department of English
Ponnalyah Ramajayam Institute of Science & Technology (PRIST)
Department is be University
Vanish, 1997-613 403.

DEAN

Dean
School of Arts & Science
Ponnaiyah Ramajayam Institute of
Science & Technology (PRIST)
Deemed to be University





### DEPARTMENT OF ENGLISH 2020 - 2021 ANALYSIS OF STUDENT FEEDBACK

#### HIGH



- The sequence of the courses (subjects) in the curriculum
- Size of syllabus in terms of the load on the student.
- The objectives stated for each of the course.
- The offering of the electives in terms of their relevance to the specialized streams.
- How do you rate the electives offered in relation to the technological advancements.
- Content of the courses encourages extra learning / self learning.
- How do you rate the percentage (Number) of courses having practical components?
- How do you rate the domain used for Designing/performing the experiments in the laboratory.

#· Spiler

HOD

Department of English
Ponnalyah Ramajayam Institute c
Science & Technology (PRIST)
Deemed to be University
Vallam, Thanjayur - 613 403.

**DEAN** 

Dean
School of Arts & Science
Ponnalyah Ramajayam I