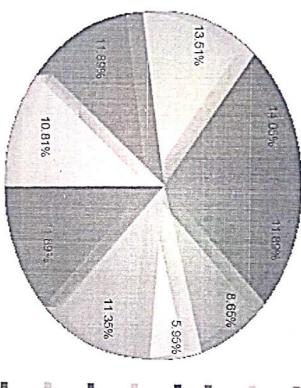

| 6                                                                                               | 4                                                            | 8                                                                       | 12                                                                              | 4                                                                                                                    | Poor<br>(in %)      |

School of Arts & Science Ponnalyah Ramajayam Institute of Science & Technology ( PRIS1) Vallam, Thanjavur - 613 acc. Deemed to be University Dean

PRIST DEEMED TO BE UNIVERSITY DEPARTMENT OF MATHEMATICS

H.O.D.

Total responses = 100

## Analysis of the Parents Feedback on Curriculum(2020-2021)



- How do you rate the program that your ward is undergoing in terms of the load of the courses in different semesters?
- How do you rate the availability of the Text and Reference books in the Market?
- How do you rate the quality of the courses included into the semester?
- How do you rate the teaching techniques adopted by teachers?
- How do you rate the ambience of the university for effective delivery of the academic programs?
- How do you rate the courses in terms of their relevance to the emerging technologies?
- How do you rate the programs based on the comfort of your ward in coping with the workload?
- How do you rate the level of motivation of your ward while undergoing the programme?
- How do you rate the transparency of the internal evaluation system?

Dean .

School of Arts