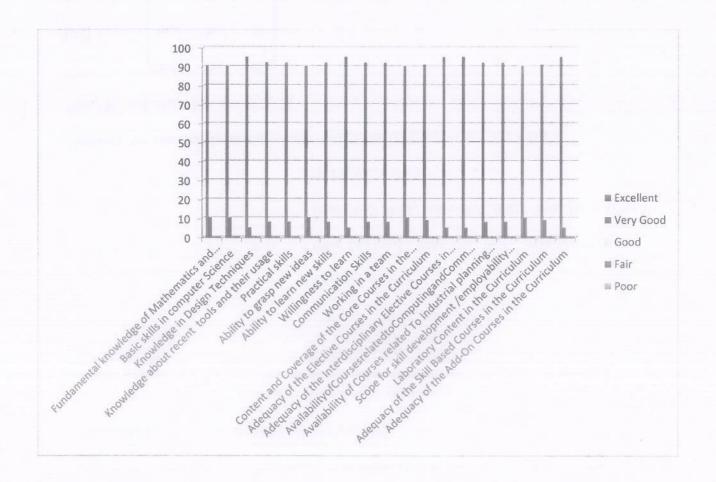

|  |  |  |
| 18.  | Adequacy of the Skill<br>Based Courses in the<br>Curriculum                                   | 95        | 5            | 0                   | 0    | 0    |  |  |  |  |
| 19.  | Adequacy of the Add-<br>On Courses in the<br>Curriculum                                       | 95        | 5            | 0                   | 0    | 0    |  |  |  |  |

Head Of the Department
Department Of Electronics and
Communication Engineering
Ponnatyan Remajayam Institute of
Spjence & Technology (PRIST)
"-elfetion German to be University
19561

School of Engineering and Tech.
Ponnaiyah Ramajayam Institute of
Science and Technology (PRIST)
Deemed to be University
Vallam, Thanjavur-613 403.



Analysis Chart - for 5 Responses for M. Tech (CS) - Full Time from Employers - AY 2020 - 21



Head Of the Department
Department Of Electronics and
Communication Engineering
Ponnsiyah Ramajayam Institute of
Science & Technology (PRIST)
Transfer Deemed to be University
Inc. UGC Act. 1956)
AUG. OK. - 813 463, TAMIL NADU.

School of Engineering and Teck.
Ponnaiyah Ramajayam Institute of Science and Technology (PRIST)
Deemed to be University
Vallam, Thanjayur-610, 33.



# SCHOOL OF ENGINEERING AND TECHNOLOGY

# DEPARTMENT OF ELECTRONICS AND COMMUNICATION ENGINEERING

# ALUMNI FEEDBACK ON CURRICULUM - FEEDBACK ANALYSIS REPORT (2020 - 2021)

Alumni were requested to grade the various parameters below.

The Set of Questionnaires was responded by **200 Alumni** for the Academic Year 2020 -21 from B. Tech-ECE (Full Time)

|      |