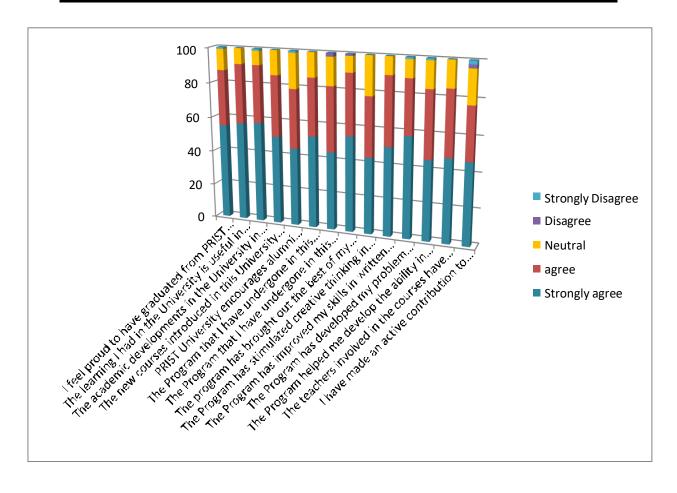

| 39    | 10      | 1        | 1                 |



| 11. | The Program has developed my problem solving skills                                                   | 58 | 31 | 9  | 1 | 1 |
|-----|-------------------------------------------------------------------------------------------------------|----|----|----|---|---|
| 12. | The Program helped me develop the ability in planning.                                                | 47 | 34 | 16 | 2 | 1 |
| 13. | The teachers involved in the courses have inspired me a lot so as to make some of them my role models | 47 | 36 | 17 | 0 | 0 |
| 14. | I have made an active contribution to University through the program undergone                        | 47 | 31 | 19 | 1 | 2 |



#### **ALUMNI FEEDBACK ON CURRICULUM - FEEDBACK ANALYSIS REPORT**





# ACTION TAKEN REPORT ON ALUMNI FEEDBACK ON CURRICULUM

| S.NO | PARTICULARS                                                                        | ACTION TAKEN                                                                                                                                                                                         |
|------|------------------------------------------------------------------------------------|------------------------------------------------------------------------------------------------------------------------------------------------------------------------------------------------------|
| 1.   | The Program that I have undergone in this Universitywas intellectually stimulating | Feedback discussed in the Department Academic Committee (DAC