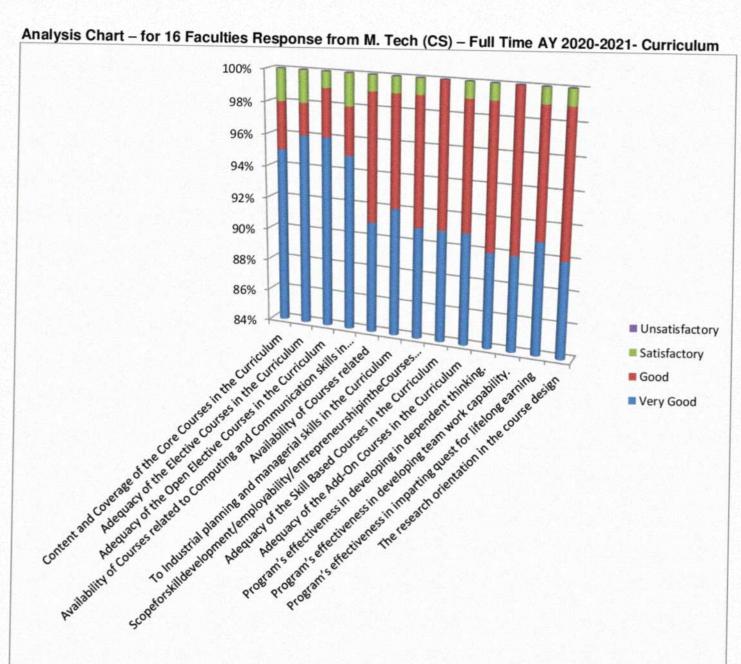

2 |
| 12. | The quality of teaching and learning methods adopted by the department for various level academic programmes are At par with the specified standards                                | 54 | 32 | 13 | 1 | 0 |
| 13. | In view of the Faculty, the processes for assessments, examinations and determination of awards are sound and Fairly conducted                                                      | 57 | 31 | 8  | 3 | 1 |
| 14. | In view of the Faculty, the standards set in the University for the awards are appropriate for the respective programmes at various levels in the discipline concerned              | 50 | 34 | 13 | 2 | 1 |

DEAN
School of Engineering and Tect.
Pennsiyah Ramslayan Institute of Science and Technology (PRIST)
Deemed to be University
Vallarn, Thanjayur-613 403.





Head Of the Department
Department of Electronics and
Communication Engineering
Pranality on Remaining Institute of
since & Technology (PRIST)
Presented Operand to be Uncommitted
and the DGC Act, 1844

DEAN
School of Engineering and Tech
Pennsivah Ramelayam Institute of
Science and Technology (PRIST)
Deemed to be University
Valiam, Thanjavur-613 403.



# SCHOOL OF ENGINEERING AND TECHNOLOGY

# DEPARTMENT OF ELECTRONICS AND COMMUNICATION ENGINEERING

# FACULTY FEEDBACK ON CURRICULUM - FEEDBACK ANALYSIS REPORT (2020-2021)

Faculties were requested to grade the various Curriculum parameters below.

The Set of Questionnaires was responded by 16 Faculties for the Academic Year 2020-21 from M. Tech-Communication Systems (Part Time)

| S.NO | Question's