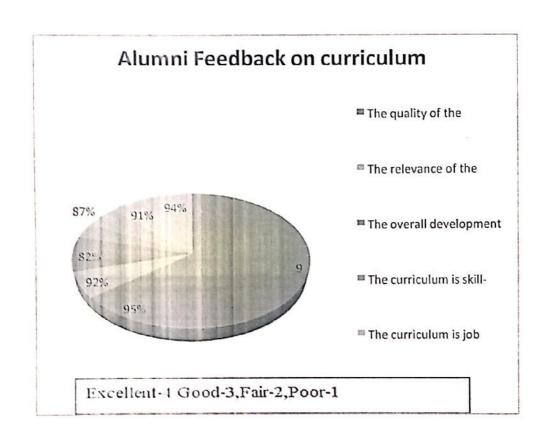

| 82%         | 10%       | 7%        | 3%        |
| The curriculum is skill-oriented                                                    | 87%         | 13%       | 0%        | 0%        |
| The curriculum is job oriented                                                      | 91%         | 6%        | 3%        | 0%        |
| The standard of the curriculum is on par with national / international Institutions | 94%         | 4%        | 0%        | 0%        |
| The overall standards of the curriculum                                             | 92%         | 5%        | 3%        | 0%        |

HOD,
School of Education
PRICT Permed to be University
Thing JAVUR - 613 403.

DEAN,
School of Education
ORIST December to a Janversity
THANSIS OF THE STREET



HUD,
School of Education
PRIST Deemed to be University
THANJANJE - 613 403.

DEAN,
School of Education
PRIST 1-23-1-4 to be University
THANJALLA - 613 403.

### 3. Parents Feedback on curriculum:

Being the special stakeholders of the institution, parents' feedback especially on curricular aspects is collected regularly basis. Feedback is collected in hard copy as well as through

| Parents Feedback on curriculum                                                                                                | Excellent- | Good- | Fair- | Poor- | Total |
|-------------------------------------------------------------------------------------------------------------------------------|------------|-------|-------|-------|-------|
| How do you rate the program<br>that your ward is undergoing<br