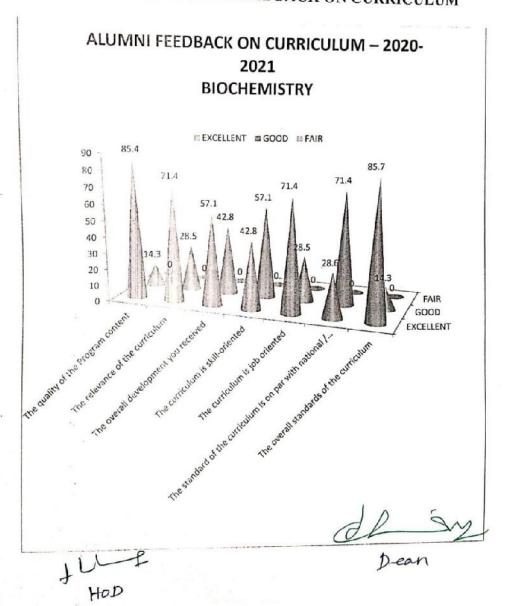

you received                                               | 57.1             | 42.8        | 0           |
| 4        | The curriculum is skill-oriented                                                   | 42.8             | 57.1        | 0           |
|          | The curriculum is job oriented                                                     | 71.4             | 28.5        | 0           |
| 6        | The standard of the curriculum is on par with national / internationalInstitutions | 28.6             | 71.4        | 0           |
| 7        | The overall standards of the curriculum                                            | 85.7             | 14.3        | 0           |

Total responces:07

# HOD

D.

CS Scanned with CamScanner



# ANALYSIS OF THE ALUMNI FEEDBACK ON CURRICULUM



CS Scanned with CamScanner



# Alumni feedback Action taken report 2020-2021

| Feedback                                                   | Action taken                                                                                                                                         |
|------------------------------------------------------------|------------------------------------------------------------------------------------------------------------------------------------------------------|
| More exposure to field visits and industrial in curriculum | Teachers who have field projects in their subject paid more attention to have more field visits and thus gave exposure to students for field visits. |

HOD



# PARENTS FEEDBACK ON CURRICULUM Department of Biochemistry

| Sano |