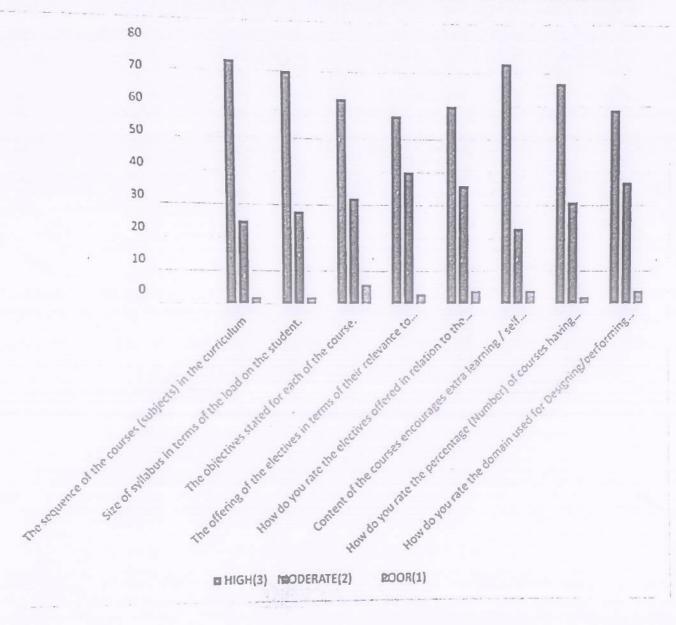

| 6    | Content of the courses encourages extra learning / self learning.                           | 73       | 23           | 4    |
| 7    | How do you rate the percentage (Number) of courses having practical components?             |          | 31           | 7    |
|      | How do you rate the domain used for Designing/performing the experiments in the laboratory. |          |              |      |
|      | ,                                                                                           | 59       | 37           | 4    |

Pennaiyah Ramajayam Institute of Science & Technology (PRIST, Declared as DEEMED TO BE UNIVERSITY

School of Commerce and Man. Ponnaiyah Ramajayam Inst. .
Science & Technology (PKIST)
THANJAVUR-613 403.

## Analysis of the Student Feedback on Curriculum



Department of Commerce
Ponnaiyah Ramajayam Institute of
Science & Technology (PRIST,
Declared as DEEMED TO BE UNIVERSITY

DEAN
School of Commerce and Management
Pormalyah Ramajayam Institute of
Science & Technology (PRIST)
THANJAVUR - 613 403.

### II. Alumni Feedback on Curriculum

| S.NO | PARAMETER                                                                           | EXCELLENT | GOOD | FAIR | POOR |
|------|-------------------------------------------------------------------------------------|-----------|------|------|------|
|      | (4)                                                                                 | (3)       | (2)  |      |      |
| 1    | The quality of the Program content                                                  | 17        | 8    | 0    | 0    |
|