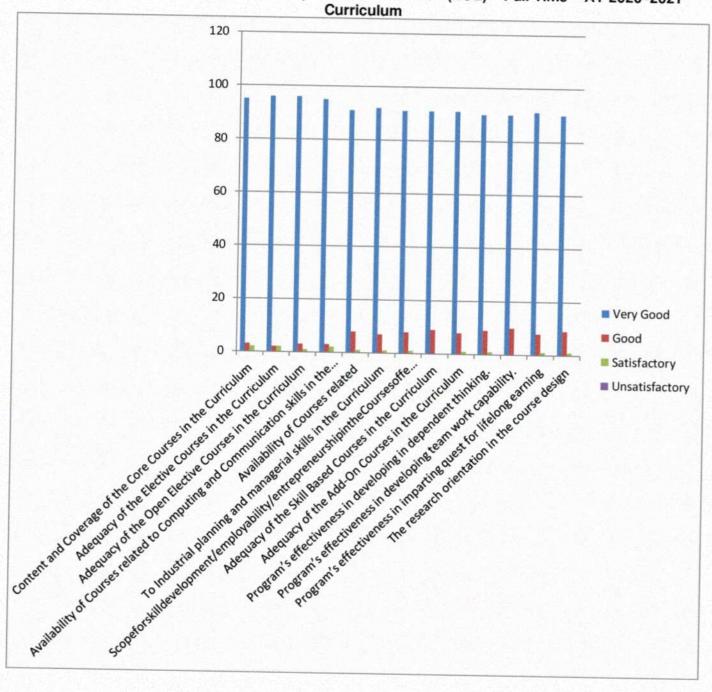

us level academic programmes are At par with the specified standards                                | 54 | 32 | 13 | 1 | 0 |
| 13. | In view of the Faculty, the processes for assessments, examinations and determination of awards are sound and Fairly conducted                                                      | 57 | 31 | 8  | 3 | 1 |
| 14. | In view of the Faculty, the standards set in the University for the awards are appropriate for the respective programmes at various levels in the discipline concerned              | 50 | 34 | 13 | 2 | 1 |

DEAN
School of Engineering and Tect.
Ponnsivali Ramalayam Institute of Science and Tectnology (PRIST)
Deemed to be University
Vallam, Thanjayur-613 e03.



# Analysis Chart – for 16 Faculties Response from B. Tech (ECE) – Full Time – AY 2020–2021



DEAN
School of Engineering and Teck
Pennsivali Rampleyam Institute of
Science and Technology (PRIST)
Deemed to be University
Valtam, Thanjavur-613 403.



# SCHOOL OF ENGINEERING AND TECHNOLOGY DEPARTMENT OF ELECTRONICS AND COMMUNICATION ENGINEERING

# FACULTY FEEDBACK ON CURRICULUM - FEEDBACK ANALYSIS REPORT (2020-2021)

Faculties were requested to grade the various Curriculum parameters below.

The Set of Questionnaires was responded by 16 Faculties for the Academic Year 2020-21 from B. Tech-ECE (Part Time)

| S.NO | Question's                                                                                     | Excellent | Very<br>Good | Good | Fair | Poor |
|------|------------------------------------------------------------------------------------------------|-----------|-----------