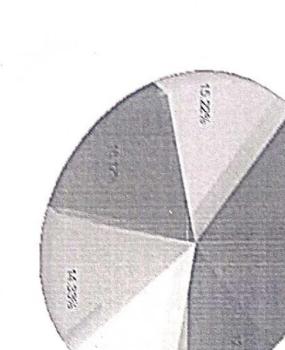

3                               | 10                                   | 12                              | 8                                  | Fair<br>(in %)   |
|                      | 6                                       | . 14                                                                               | 6                              | 12                               | 5                                    | 7                               | 12                                 | Poor<br>(in %)   |

Ponnalyah Ramajayam Institute of Science & Technology ( PRIST) Vallam, Thanjavur - 613 403. Deemed to be University School of Arts & Science

Dean

PRUST DEEMED TO BE UNIVERSITY DEPARTMENT OF MATHEMATICS

D. Dugueson

H.O.D.

## Analysis of the Alumni Feedback on Curriculum(2020-2021)



13.43%

- The quality of the Program content
- #The relevance of the currectum
- The overall development you received
- a The currodum is skill-diented
- The curriculum is pib oriented
- The standard of the curriculum is on par with national / international institutions
- The overall standards of the cumculum

Dean
School of Arts & Science
Ponnelyer Ramajayam Institute of
Science & Technology ( PRIST)
Deamed to be University
Vallem, Thangayur - 613 403.

DEPARTMENT OF MATHEMATICS PRINT DEEMED TO BE UNIVERSITY

NO.D.

a Displacero

THANJAYUR - 613 403





## Department of Mathematics

Percentage of the Student's feedback on curriculum(2020-2021)

| H.O.D. | £.8         |                       |                                                                                              |