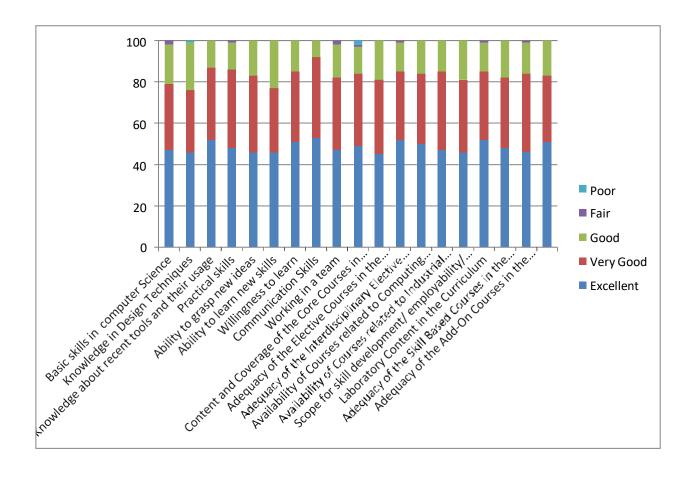

| 0 |
| 15. | Availability of Courses related to Industrial planning and managerial skills in the Curriculum | 46              | 25    | 11 | 10 | 8 |
| 16. | Scope for skill development/ employability/ entrepreneurship in the Courses offered.           | 52              | 33    | 14 | 1  | 0 |
| 17. | Laboratory Content in the Curriculum                                                           | 48              | 34    | 17 | 0  | 1 |
| 18. | Adequacy of the Skill Based Courses in the Curriculum                                          | 46              | 38    | 15 | 1  | 0 |
| 19. | Adequacy of the Add-On Courses in the Curriculum                                               | 51              | 32    | 17 | 0  | 0 |



#### EMPLOYER FEEDBACK ON CURRICULUM - FEEDBACK ANALYSIS REPORT





# **ACTION TAKEN REPORT ON EMPLOYER FEEDBACK ON CURRICULUM**

| S.NO | PARTICULARS                                                                                    | ACTION TAKEN                                                                                                                                                                                      |
|------|------------------------------------------------------------------------------------------------|---------------------------------------------------------------------------------------------------------------------------------------------------------------------------------------------------|
| 1.   | Availability of Courses related to Industrial planning and managerial skills in the Curriculum | Feedback discussed in th