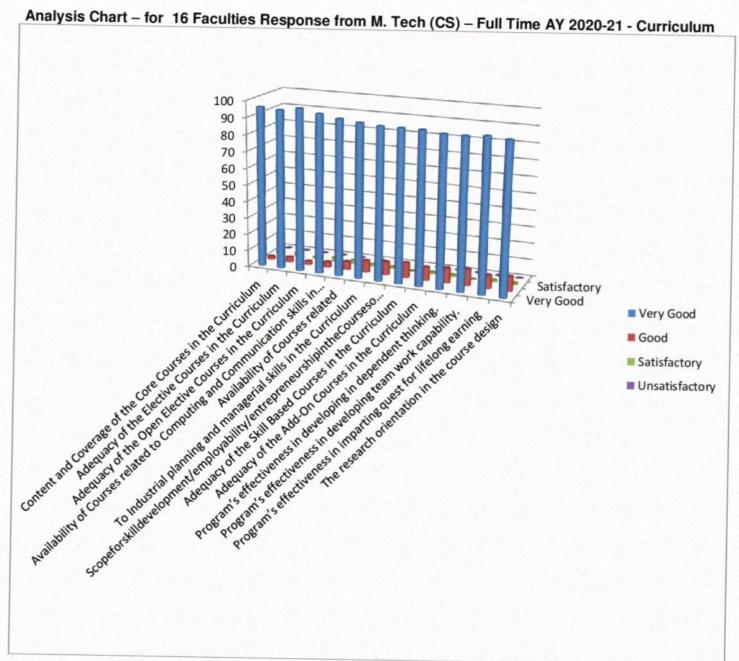

# PONNAIYAH RAMAJAYAM INSTITUTE OF SCIENCE & TECHNOLOGY (PRIST) (Copy)

Hi, HOD ECE. When you submit this form, the owner will see your name and email address.

(4)

Dear Students,
We request you to fill the following feedback on curriculum.
Your time and effort will help us enrich our curriculum.
Yours sincerely,
Dean