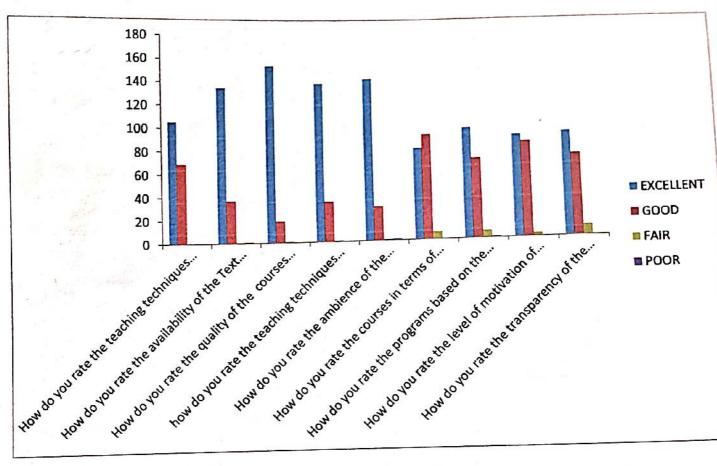

# PONNAIYAH RAMAJAYAM INSTITUTE OF SCIENCE & TECHNOLOGY (PRIST) (Copy)

Hi, HOD ECE. When you submit this form, the owner will see your name and email address.

(4)

Dear Students,
We request you to fill the following feedback on curriculum.
Your time and effort will help us enrich our curriculum.
Yours sincerely,
Dean