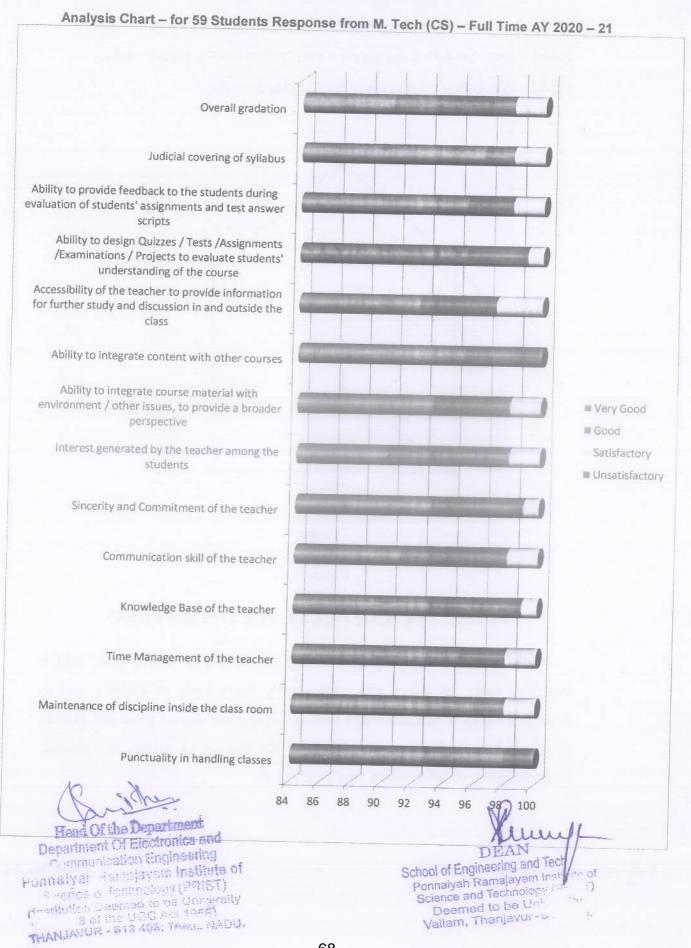

# PONNAIYAH RAMAJAYAM INSTITUTE OF SCIENCE & TECHNOLOGY (PRIST) (Copy)

Hi, HOD ECE. When you submit this form, the owner will see your name and email address.

(4)

Dear Students,
We request you to fill the following feedback on curriculum.
Your time and effort will help us enrich our curriculum.
Yours sincerely,
Dean