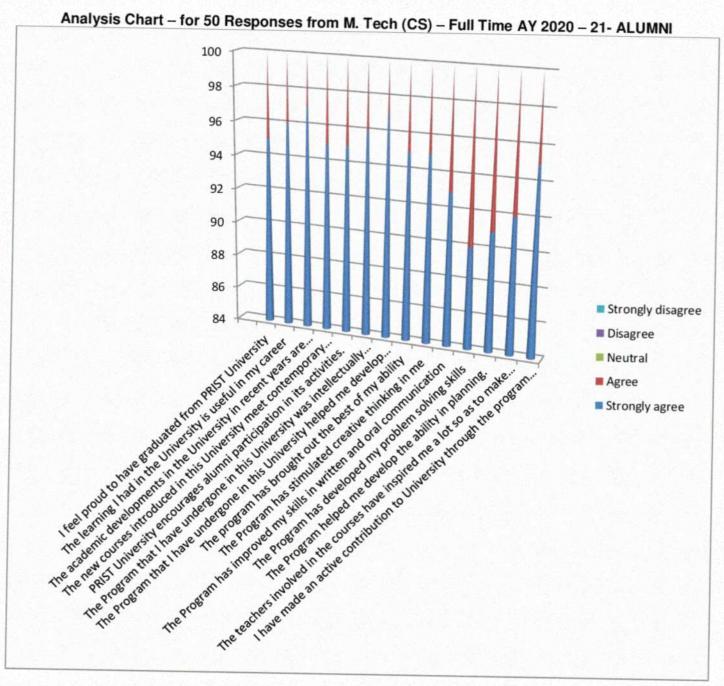

| 0        | 0                 |  |  |
| 13.  | The teachers involved in<br>the courses have<br>inspired me a lot so as<br>to make some of them<br>my role models | 92                  | 8     | 0       | 0        | 0                 |  |  |
| 14.  | I have made an active contribution to University through the program undergone                                    | 95                  | 5     | 0       | 0        | 0                 |  |  |

Head Of the Department
Department Of Electronics and
Communication Engineering
Product & Penindices (PRIST)
Penindic Department to be University
5 of the LIGO Act, Israel
L-MIANUP - 813 463, Table, 45.5

School of Engineering and Teck.
Ponnsiyon Ramplayam Institute of Science and Technology (PRIST)
Deemed to be University
Vallam, Thanjayur-613 403.





Head Of the Department
Department Of Electronics and
Communication Engineering
Pranaityan Resembly am Institute of
since & Technology (FRIST)
Profession Department
5 22 me 13GC Act, 55ne)
1 ANALYR - 83 4 403, Takin, 15

DEAN
School of Engineering and Teck
Ponnsiyah Ramelaysen Institute of
Science and Technology (PRIST)
Deemed to be University
Vallam, Thanjavar-613.603.



# SCHOOL OF ENGINEERING AND TECHNOLOGY

# DEPARTMENT OF ELECTRONICS AND COMMUNICATION ENGINEERING

# FACULTY FEEDBACK ON CURRICULUM - FEEDBACK ANALYSIS REPORT (2020-2021)

Faculties were requested to grade the various Curriculum parameters below.

The Set of Questionnaires was responded by 16 Faculties for the Academic Year 2020-2021 from B. Tech-ECE(Full Time)

| S.NO | Question's