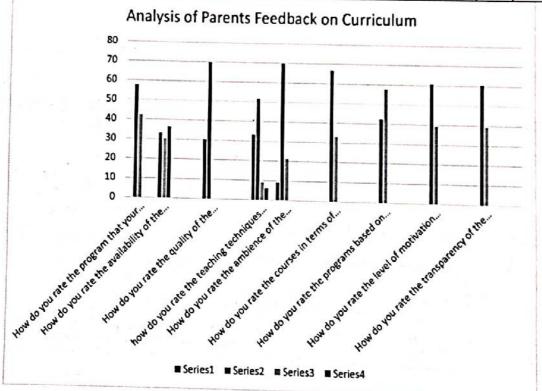

|      | 4    | - 3.0 | -    |
|      |                                                                                                                      | 0.0  | 42.4 | 57.6  | 0.0  |

| 8 | How do you rate the level of motivation of your ward while undergoing the programme? |     |      |      |     |
|---|--------------------------------------------------------------------------------------|-----|------|------|-----|
|   |                                                                                      | 0.0 | 60.6 | 39.4 | 0.0 |
| 9 | How do you rate the transparency of the internal evaluation system?                  |     |      |      |     |
|   |                                                                                      | 0.0 | 60.6 | 39.4 | 0.0 |



Dean

School of Arts & Science Ponnaiyah Ramajayam Institure of Science & Technology (PRIST) Deemed to be University Vallam, Thanjavur-613 403.

Head of the Department Department of Chemistry PRIST Deemed to be University Vallam, Thanjavur - 613403

### Alumni Feedback on Curriculum

| S.no | Parameter                                                                           | 3 | 2  | 1  | 0  |
|------|-------------------------------------------------------------------------------------|---|----|----|----|
| 1    | The quality of the Program content                                                  | 0 | 11 | 12 | 0  |
| 2    | The relevance of the curriculum                                                     | 0 | 13 | 10 | 0  |
| 3    | The overall development you received