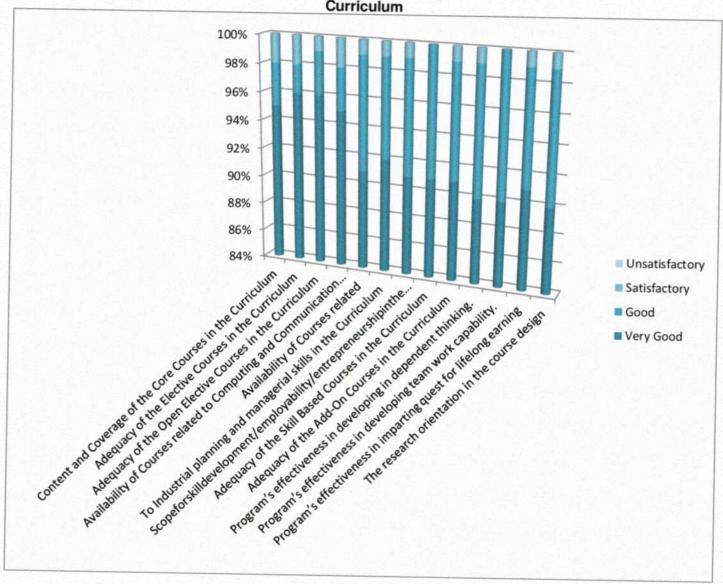

demic programmes are At par with the specified standards                                | 54 | 32 | 13 | 1 | 0 |
| 13. | In view of the Faculty, the processes for assessments, examinations and determination of awards are sound and Fairly conducted                                                      | 57 | 31 | 8  | 3 | 1 |
| 14. | In view of the Faculty, the standards set in the University for the awards are appropriate for the respective programmes at various levels in the discipline concerned              | 50 | 34 | 13 | 2 | 1 |

DEAN
School of Engineering and Teck
Ponnaivals Rampleyam Institute of
Science and Technology (PRIST)
Deemed to be University
Vallars, Thenjavur-613 403.



#### Analysis Chart – for 16 Faculties Response from B. Tech (ECE) – Part Time AY 2020-2021-Curriculum



Head Of the Department
Department Of Electronics and
Communication Engineering
Prants you Remaigram Institute of
whee & reclinology (PRIST)
- medio- Department to be University
3 of the UGG Act, 1984
1-1846 VP - 81 4 403, Talen, 16

DEAN
School of Engineering and Tech
Ponnaiyon Rampleyam Institute of
Science and Technology (PRIST)
Deemed to be University
Valtam, Thanjavur-813 403.



# SCHOOL OF ENGINEERING AND TECHNOLOGY

# DEPARTMENT OF ELECTRONICS AND COMMUNICATION ENGINEERING

# FACULTY FEEDBACK ON CURRICULUM - FEEDBACK ANALYSIS REPORT (2020-2021)

Faculties were requested to grade the various Curriculum parameters below.

The Set of Questionnaires was responded by 16 Faculties for the Academic Year 2020-21 from M. Tech-Communication Systems (Full Time)

| S.NO | Question's