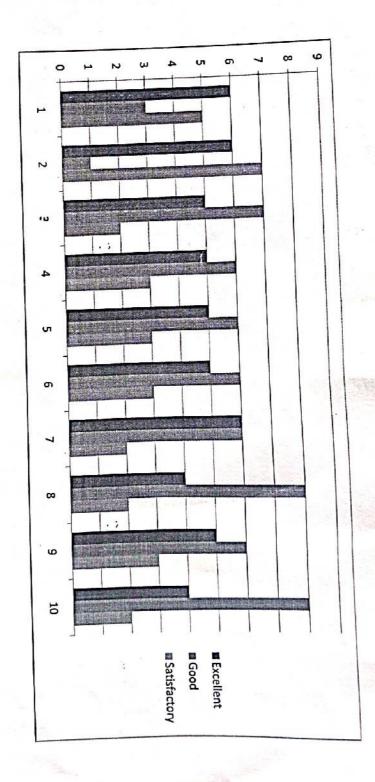

| 100                                                | Total        |  |

\*- In this feedback analysis 14faculty participated

School of Agriculture Ponnaiyah Ramajayam Institute of Science & Technology (PRIST) Institution Deemed to be University 1/2 3 of the USC Act 1956 THANJAVUR - 613 403, TALFIL NADU.

HEAD

DEAN
School of Agriculture
School of Agriculture
Ponnaiyah Ramajayam Institute of
Science & Technology (PRIST)
Institution Deemed to be University
11/4 3 of the UGC Act.1956
IHANJAVUR - 613 403, TAMIL NADIO

ANALYSIS OF FACULTY FEEDBACK 2020-2021

School of Agriculture Ponnaiyah Ramajayam Institute of Science & Technology (PRIST) Institution Deemed to be University 1/s 3 of the UGC Act. 1956
THANJAYUR - 613 403, TAMIL NADU. を多 HEAD



DEAN
School of Agriculture
Ponnaiyah Ramajayam Institute of
Science & Technology (PRIST)
's 3 of the UGC Act. 1956
'AVUR - 613 403, TAMIL NAT

### Parent Feedback Analysis Report 2020-21

### Summary of the Parent Feedback

|     | 7                      |                                                |                      |                                       | -                              | -              |                    |                   |                   |                  |                      |
|-----|------------------------|------------------------------------------------|----------------------|---------------------------------------|--------------------------------|----------------|--------------------|-------------------|-------------------|------------------|--