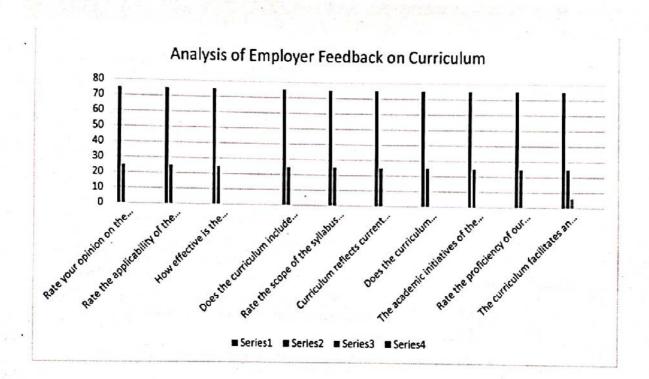

| 75                | 25        | 0       | 0        |
| 9    | requirements                                                                                                        | 75                | 25        | 0       | 0        |
| 10   | The curriculum facilitates an overall holistic development of the student?                                          |                   | 14        | 34.50°  | 0        |
|      |                                                                                                                     | 75                | 25        | 6.25    |          |

Chool of Arts & Science of Signature of Sign

Ponnaiyari Science & Technolos Science & Technolos Deemed to be University Vallam, Thanjavur-613 403.



COORDINATOR

Head of the Department Department of the mistry PRIST Deemed to be University Vallam, Thanjavur - 613403

School of Arts & Science
Ponnalyah Ramajayam Institute of
Science & Technology (PRIST)
Deemed to be University
Vallam, Thanjayur-613 403.

# Faculty Feedback on Curriculum

|    | Parameter