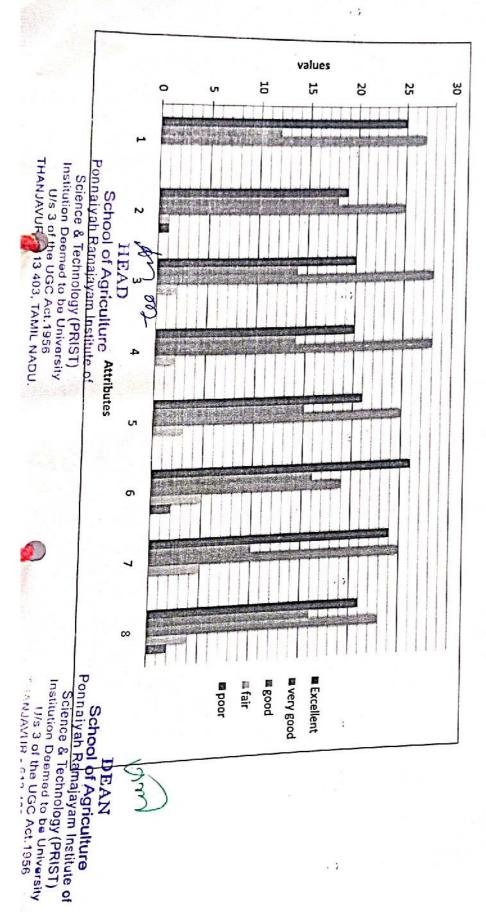

| 100                                               | 1                    | 100                                                              | 100                                           | 3                                                      | 100                         | 100                                                      |    | total      |

'64 number of sthagats took participate in this study

Institution Deemed to be University
"'s 3 of the UGC Act, 1956
...ANJAVUR - 613 403, TAMIL NADU.

School of Agriculture Ponnaiyah Ramajayam Institute of Science & Technology (PRIST)

DEAN

Institution Dae'

to be University

School of Agriculture of Ponnaiyah Ra. 'ajayam Institute of Science & Ter nology (PRIST)

# ANALYSIS OF STUDENTS FEEDBACK ON CURRICULUM

2020-2021



# FACULTY FEEDBACK ON CURRICULUM 2020-2021

### Summary of the Faculty Feedback

| 5                                                 | 9         |                                                           | ∞                                                  | 7                                  | c                                                      | 2                                             | h                                                           | 4                                       |                                                          | w        |                                                          | 2                         |                                                         | -                                                  | No           | Ç |
|----