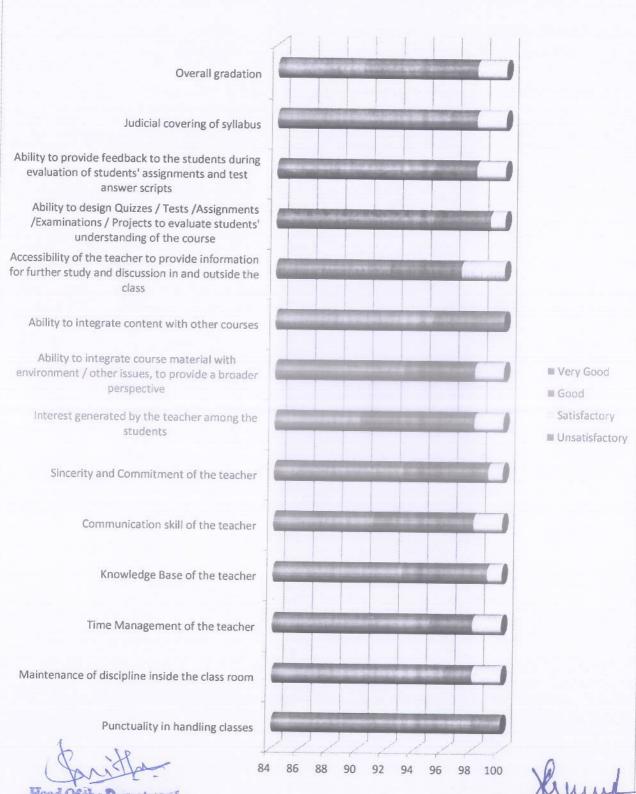

# PONNAIYAH RAMAJAYAM INSTITUTE OF SCIENCE & TECHNOLOGY (PRIST) (Copy)

Hi, HOD ECE. When you submit this form, the owner will see your name and email address.

(4)

Dear Students,
We request you to fill the following feedback on curriculum.
Your time and effort will help us enrich our curriculum.
Yours sincerely,
Dean