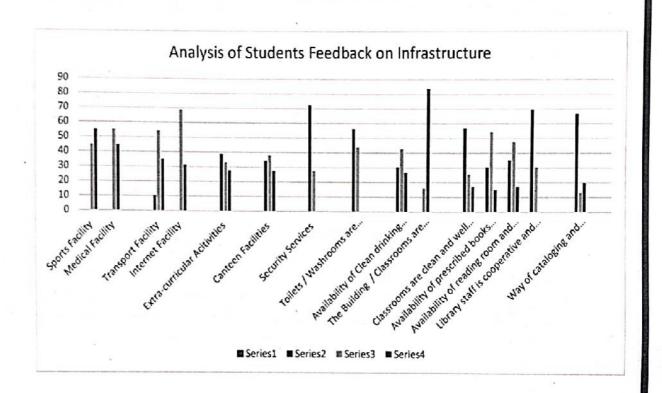

ygienic and properly                        | 0 | 56.2 | 43.8 | 0.0  |
| 9   | Availability of Clean drinking Water                                 | 0 | 30.5 | 42.9 | 26.7 |
| 10  | The Building / Classrooms are accessible to differently-             | 0 | 0.0  | 16.2 | 83.8 |
| 11  | Classrooms are clean and well maintained                             | 0 | 57.1 | 25.7 | 17.3 |
| 12  | Availability of prescribed books / reading materials                 | 0 | 30.5 | 54.3 | 15.2 |
| 13  | Availability of reading room and common room                         | 0 | 35.2 | 47.6 | 17.3 |
| 14  | Library staff is cooperative and helpful                             | 0 | 69.5 | 30.5 | 0.0  |
| 15  | Way of cataloging and arrangement of books in the Library is helpful | 0 | 66.7 | 13.3 | 20.  |



COORDINAT

Head of the Department Department of Chemistry PRIST Deemed to be University Vallam, Thanjavur - 613403

Dean
School of Arts & Science
Ponnalyah Ramajayam Institute of
Science & Technology (PRIST)
Deemed to be University
Vallam, Thanjayur-613 403.

### Parents Feedback on Curriculum

| S.no | Parameter                                                                                       | 3  | 2  | 1  | 0  |
|------|-------------------------------------------------------------------------------------------------|----|----|----|----|
| 1    | How do you rate the program that your ward is undergoing in                                     | 0  | 19 | 14 | 0  |
| 2    | How do you rate the availability of the Text and Reference books in the Market?                 | 0  | 11 | 10 |