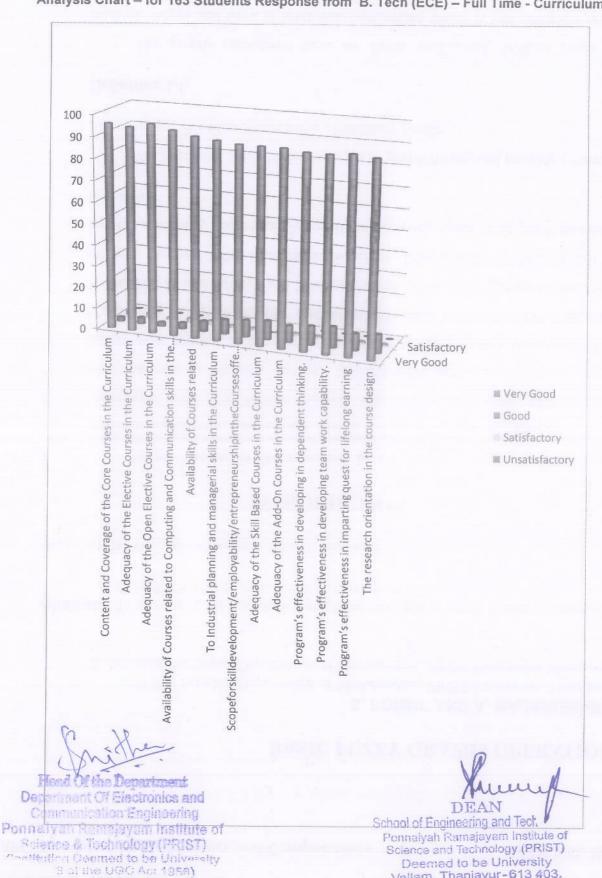

| 10.  | Program's effectiveness in developing in dependent thinking.    | 90                  | 9    | 1            | 0              |  |
| 11.  | Program's effectiveness in developing team work capability.     | 90                  | 10   | 0            | 0              |  |
| 12.  | Program's effectiveness in imparting quest for lifelong earning | 89                  | 10   | 1            | 0              |  |
| 13.  | The research orientation in the course design                   | 90                  | * 9  | 1            | 0              |  |

DEAN
School of Engineering and Teck.
Ponnaiyah Ramajayam Institute of Science and Technology (PRIST)
Deemed to be University
Vallam, Thanjayur-613,403.



Analysis Chart - for 163 Students Response from B. Tech (ECE) - Full Time - Curriculum



47

LHANJAYUR - 613 403, TAMIL MADU.

Deemed to be University Vallam, Thanjavur-613 403.



# SCHOOL OF ENGINEERING AND TECHNOLOGY DEPARTMENT OF ELECTRONICS AND COMMUNICATION ENGINEERING

#### STUDENTS FEEDBACK ON CURRICULUM - FEEDBACK ANALYSIS REPORT (2020 - 2021)

Students were requested to grade the various Curriculum parameters below.

The Set of Questionnaires was responded by 122 students for the Academic Year 2020 -21 from B. Tech-ECE (Part Time)

| S.NO | Questions                                                                                      | Response Percentage |      |              |                |  |
|------|------------------------------------------------------------------------------------------------|---------------------|------|--------------|----------------|--|