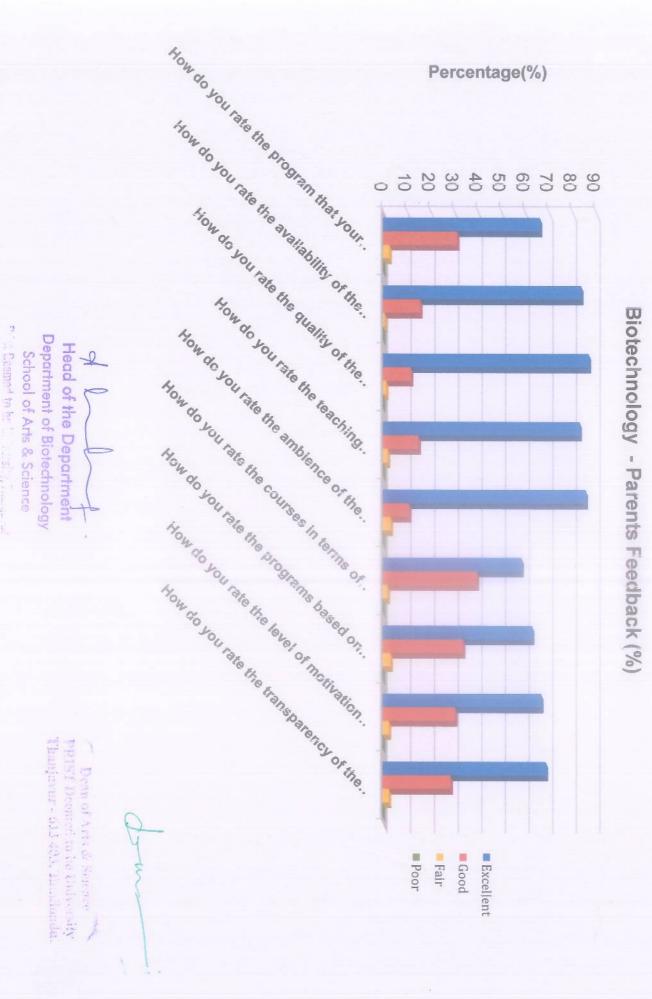

|
| 7    | How do you rate the programs based on the comfort of your ward in coping with the workload?                          | 63               | 34          | 3           | 0       |
| 8    | How do you rate the level of motivation of your ward while undergoing the programme?                                 | 67               | 31          | 3           | 0       |
| 9    | How do you rate the transparency of the internal evaluation system?                                                  | 69               | 29          | 3           | 0       |

\*TOTAL RESPONSE: 67

Head of the Department
Department of Biotechnology
School of Arts & Science

Prist Deemed to be University, Thanjavur.

Dony i

Dean of Arts & Science PRIST Deemed to be University Thanjavar - 613 403, Tamilandu.



Analysis of the Parents Feedback on Curriculum

Employer Feedback on Curriculum
(Percentage)

| S.No Parameter |                                                                                                                                                 | Strongly<br>agree | Agree<br>(%) | Neutral<br>(%) | Disagree<br>(%) |
|----------------|-------------------------------------------------------------------------------------------------------------------------------------------------|-------------------|--------------|----------------|-----------------|
| 126            |                                                                                                                                                 | (%)               |              |                |                 |