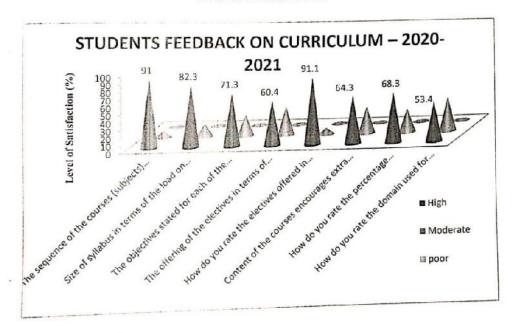

| 71.3 | 28.7         | 0    |
| 4   | The offering of the electives in terms of their relevance to the specialized                | 60.4 | 38.6         | 0.9  |
| 5   | How do you rate the electives offered in relation to the technological advancements.        | 91.1 | 8.9          | 0    |
| 6   | Content of the courses encourages extra learning / self learning.                           | 64.3 | 35.6         | 0    |
| 7   | How do you rate the percentage (Number) of courses having practical                         | 68.3 | 31.6         | 0    |
| 8   | How do you rate the domain used for Designing/performing the experiments in the laboratory. | 53.4 | 45.5         | 0.9  |

Total Responses 101

CS Scanned with CarnScanner



### ANALYSIS OF STUDENT FEEDBACK

### **BIOCHEMISTRY**



HOD

Dean

### STUDENT FEEDBACK ON CURRICULUM 2020-2021 Action taken report

| S.NO | Feedback                                                           | Action taken                                                       |
|------|--------------------------------------------------------------------|--------------------------------------------------------------------|
| 1    | More video tutorials to be included to enable interactive learning | Workshops were conducted to train them to develop modules like LMS |

flull-f.

874



# Department of Biochemistry ALUMNI FEEDBACK ON CURRICULUM

| Sino | Parameter