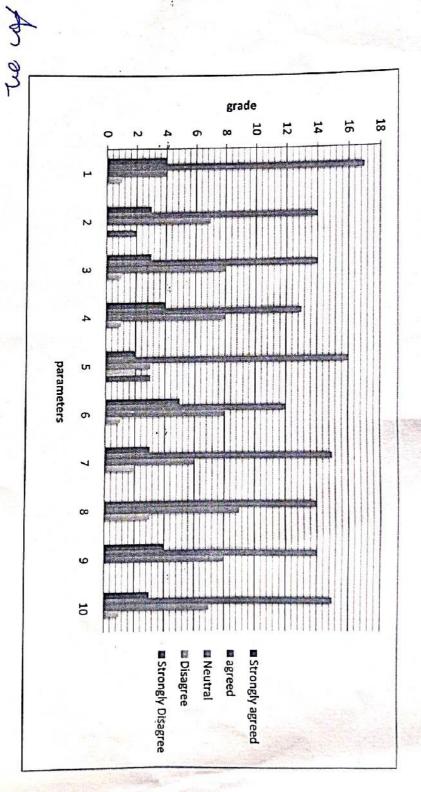

|  |
| - 0                                              | 0                                          | 0                                       | 0                                     | 0                              | 0                                | 10.3                                | 0                       | 0           | 10.3  | 0          | Strongly<br>Disagree |  |
|                                                  | 100                                        | 100                                     | 100                                   | 100                            | 100                              | 100                                 | 100                     | 100         | 100   | 100        | Total                |  |

**ANALYSIS OF ALUMNI FEEDBACK 2020-2021** 



DEAN
School of Agriculture
Ponnaiyah Ramajayam Institute of
Science & Technology (PRIST)
Institution Deemed to be University
Than Javur - 613 403, Tamil NAD

School of Agriculture Ponnaiyah Ramajayam Institute of Science & Technology (PRIST) Institution Deemed to be University 1/s 3 of the UGC Act. 1956
THANJAVUR - 613 403, TAMIL NADU.

HEAD

# SUMMARY OF EMPLOYER FEEDBACK \* 2020-2021

|      | Rate your opinion on the relevancy/ sufficiency of the courses                                                                       |    |     | agree | agree | agree Neutral | agree Neutral |
|------|--------------------------------------------------------------------------------------------------------------------------------------|----|-----|-------|-------|---------------|---------------|
|