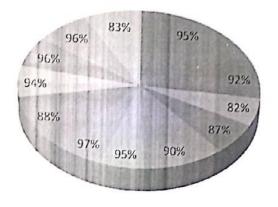

| 25%       |
| Is the subject / its syllabus interesting<br>for majority of students?                                                         | 33%       | 38%  | 25%          | 4%        |
| Does the syllabus cover modern & advanced topics?                                                                              | 33%       | 42%  | 21%          | 4%        |
| Is the syllabus designed for the preparation of competitive examination?                                                       | 38%       | 29%  | 25%          | 8%        |
| Is the syllabus designed in a way to improve Employment?                                                                       | 42%       | 29%  | 29%          | 0%        |



DEAN,
School Education
PRIST a to be "

# Faculty Feedback on Curriculum



- Syllabus is suitable to the course and need based.
- The course/syllabus has good balance between theory and application or practical.
- The learning objectives are clear and appropriate to the program.
- The system followed by the university for the design and development of curriculum is effective.
- The curriculum has the potential in developing the habit of self-learning among the students.
- The curriculum has focus on skill development.
- The books prescribed/listed as reference materials are relevant, updated and appropriate.

5

HOD,
School of Education
PRIST Deemed to be University
THANJAVUR - 613 403.

DEAN,
school of Education
PRI: 10 be Unit Silv
Trialization - 613 - J.



# SCHOOL OF EDUCATION DEPARTMENT OF EDUCATION

# ACTION TAKEN REPORT ON FEEDBACK (2020 - 2021)

Action