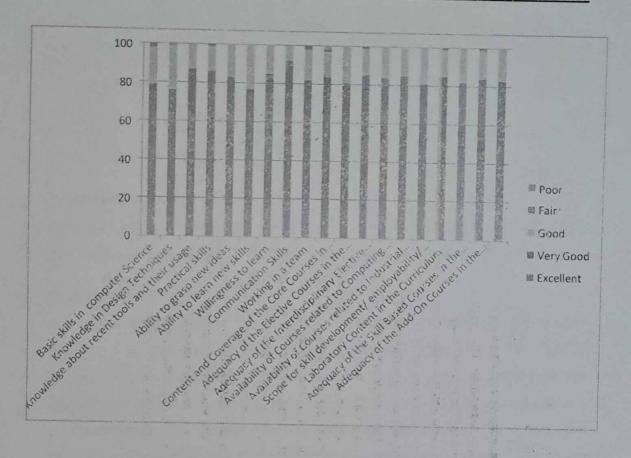

nt in the Curriculum                                                           | 50 | 34 | 15 | 0  | 1 |
| 18. | Adequacy of the Skill Based Courses in the Curriculum                                          | 47 | 39 | 13 | 1  | 0 |
| 19. | Adequacy of the Add-On Courses in the Curriculum                                               | 52 | 32 | 16 | 0  | 0 |

Head of the Department
Department of Civil Engineering
Ponnaiyah Ramajayam Institute of
Science & Technology ( Prist )
(Institution Deemed to be University
U/s 3 of the UGC Act 1956 )
THANJAVUR - 613 403, TAMILNADU.

DEAN
School of Engineering and Tech.
Ponnaiyah Ramajayam Institute of
Science and Technology (PRIST)
Deemed to be University
Valtam, Thanjavur-613 403.



### EMPLOYER FEEDBACK ON CURRICULUM - FEEDBACK ANALYSIS REPORT



Head of the Department
Department of Civil Engineering
Ponnaiyah Ramajayam Institute of
Science & Technology ( Prist )
(Institution Deemed to be University
U/s 3 of the UGC Act 1956 )
THANJAVUR - 613 403, TAMILNADU.

DEAN
School of Engineering and Teck.
Ponnaiyah Ramajayam Institute of
Science and Technology (PRIST)
Deemed to be University
Vallam, Thanjavur-613 403.



### FACULTY FEEDBACK ON CURRICULUM - FEEDBACK ANALYSIS REPORT

| S.NO | Question's                                                                                                                                                                          | Excellent | Very<br>Good | Good | Fair | Poor |
|------|--------------------------------------------------------------------------------------------------------------------