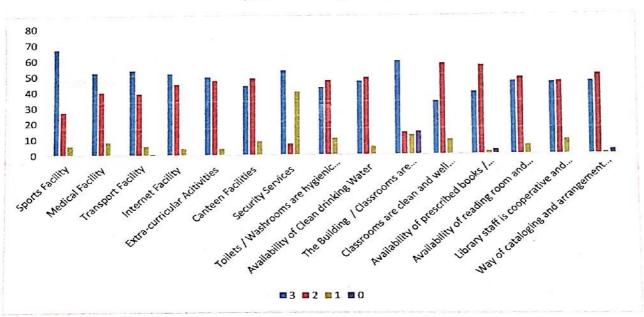

# PONNAIYAH RAMAJAYAM INSTITUTE OF SCIENCE & TECHNOLOGY (PRIST) (Copy)

Hi, HOD ECE. When you submit this form, the owner will see your name and email address.

(4)

Dear Students,
We request you to fill the following feedback on curriculum.
Your time and effort will help us enrich our curriculum.
Yours sincerely,
Dean