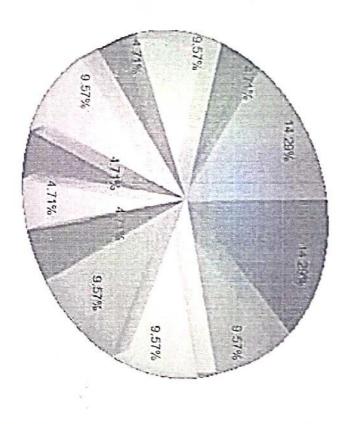

- 613 403

|   |    |     | Total responses = 15                                                     |    |
|---|----|-----|--------------------------------------------------------------------------|----|
| 0 | 0  | 100 | Is the syllabus designed in away to improve Employment?                  | 12 |
| 0 | 67 | 33  | Is the syllabus designed for the preparation of competitive examination? | =  |
| 0 | 33 | 67  | Does the syllabus cover modern & advanced topics                         | 10 |
| 0 | 67 | 33  | Is the subject/its syllabus interesting for majority of students?        | 9  |

0

School of Arts & Science
Ponnalyah Ramsiavam Institute of
Science & Technology ( PRIST)
Deemed to be University
'("am, Thanjavur - 613 403.

## Analysis of the Faculty Feedback on Curriculum(2020-2021)



- Syllabus is suitable to the course and need based
- The course/syllabus has good balance between theory and application or practical.
- The learning objectives are clear and appropriate to the
- The system followed by the university for the design and development of curriculum is effective
- The curriculum has the potential in developing the habit of self-learning among the students.
- The curriculum has focus on skill development
- The books prescribed/listed as reference materials are relevant, updated and appropriate.
- The curlculum has been updated from time to time.
- Is the subject / its syllabus interesting for majority of students?
- Does the syllabus cover modern & advanced topics?
- Is the syllabus designed for the preparation of competitive examination?

■ Is the syllabus d