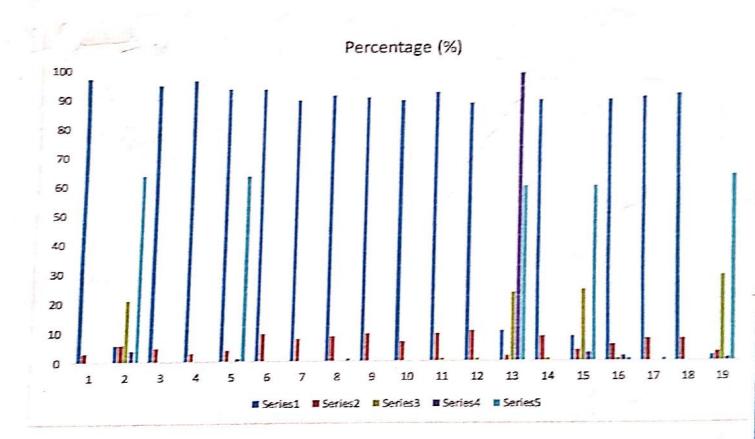

# PONNAIYAH RAMAJAYAM INSTITUTE OF SCIENCE & TECHNOLOGY (PRIST) (Copy)

Hi, HOD ECE. When you submit this form, the owner will see your name and email address.

(4)

Dear Students,
We request you to fill the following feedback on curriculum.
Your time and effort will help us enrich our curriculum.
Yours sincerely,
Dean