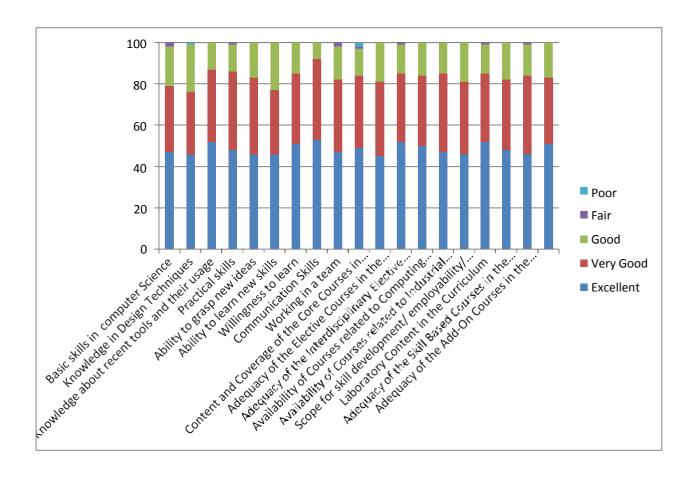

# PONNAIYAH RAMAJAYAM INSTITUTE OF SCIENCE & TECHNOLOGY (PRIST) (Copy)

Hi, HOD ECE. When you submit this form, the owner will see your name and email address.

(4)

Dear Students,
We request you to fill the following feedback on curriculum.
Your time and effort will help us enrich our curriculum.
Yours sincerely,
Dean