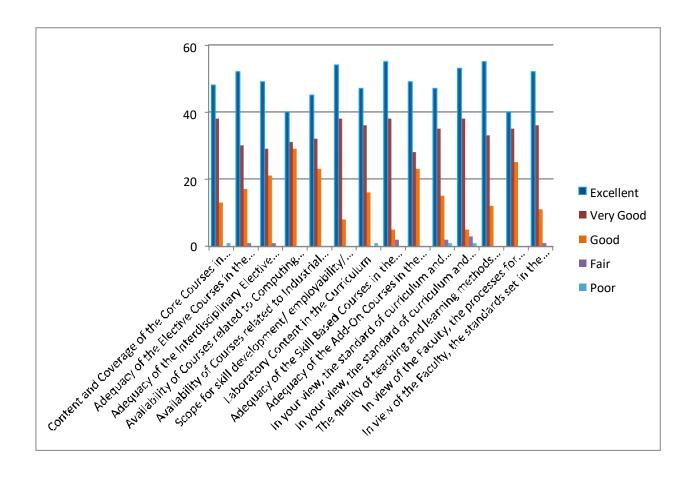

# PONNAIYAH RAMAJAYAM INSTITUTE OF SCIENCE & TECHNOLOGY (PRIST) (Copy)

Hi, HOD ECE. When you submit this form, the owner will see your name and email address.

(4)

Dear Students,
We request you to fill the following feedback on curriculum.
Your time and effort will help us enrich our curriculum.
Yours sincerely,
Dean