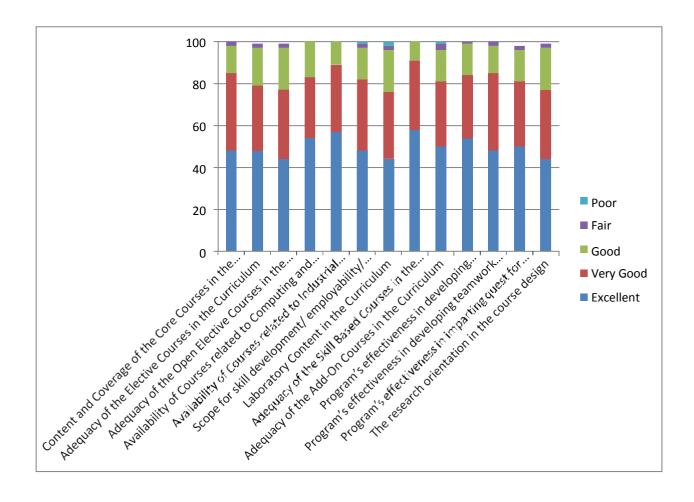

# PONNAIYAH RAMAJAYAM INSTITUTE OF SCIENCE & TECHNOLOGY (PRIST) (Copy)

Hi, HOD ECE. When you submit this form, the owner will see your name and email address.

(4)

Dear Students,
We request you to fill the following feedback on curriculum.
Your time and effort will help us enrich our curriculum.
Yours sincerely,
Dean