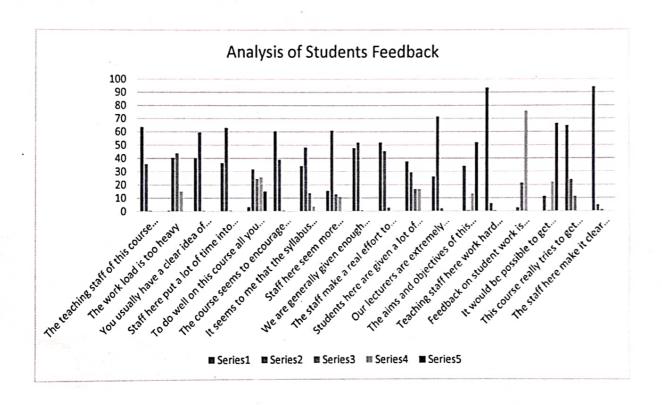

s                                                      | 49  | 134 | 4  | 0   | 0   | 187   |
| 13   | The aims and objectives of this course are not made very clear                                             | 0   | 64  | 1  | 25  | 97  | 187   |
| 14   | Teaching staff here work hard to make their subjects interesting to students                               | 175 | 11  | 1  | 0   | 0   | 187   |
| 15   | Feedback on student work is usually provided ONLY in the form of marks                                     | 0,  | 5   | 40 | 142 | 0   | 187   |
| 16   | It would be possible to get through this course just by working hard around exam times                     | 0   | 21  | 1  | 41  | 124 | 187   |



#### **DEPARTMENT OF CHEMISTRY**

### Analysis of Students Feedback Questionnaire





#### SCHOOL OF ARTS AND SCIENCE

#### DEPARTMENT OF CHEMISTRY

We have collected feedback on curriculum from the all the stakeholders for the academic year 2019-20. We have analysis the feedback and find the issues and suggestion from students, Alumni, Academic Peer, Employer, Parents.

- As per analysis of student's feedback, students feel that there is need to add latest technology in the syllabus.
- Alumni felt that the assessment system for communication skills should be revamped and a soft skills course was suggested.
- Employers suggested that there is need to include the new curriculum in the syllabus.
- Academic peer suggested to introduce the exploration oriented course in the curriculum.
- Parents feel to revise the employability courses on curriculum.

#### Curriculum and ta