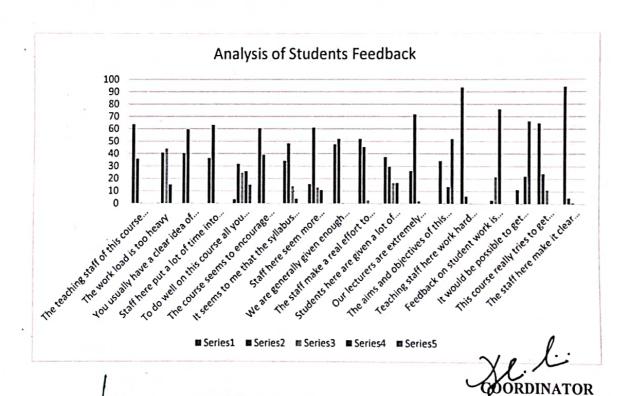

ake their subjects interesting to students           |      | 5.9  | 0.5  | 0.0  | 0.0  |
| 15 | Feedback on student work is usually provided ONLY in the form of marks                 | 0.0  | 2.7  | 21.4 | 75.9 | 0.0  |
| 16 | It would be possible to get through this course just by working hard around exam times | 0.0  | 11.2 | 0.5  | 21.9 | 66.3 |
| 17 | This course really tries to get the best out of all its Students                       | 64.7 | 24.1 | 11.2 | 0.0  | 0.0  |
| 18 | The staff here make it clear right from the start what they expect from students       | 94.1 | 4.8  | 1.1  | 0.0  | 0.0  |
| 19 | Special Remarks if any, about any of the Course Code                                   |      |      |      |      |      |

#### **Analysis of Students Feedback Questionnaire**



Dean

School of Arts & Science
Ponnaiyah Ramajayam Institure of
Science & Technology (PRIST)

Deemed to be University

Head of the Department Department of Chemistry PRIST Deemed to be University Vallam, Thanjavur - 613403

### Employer Feedback on Curriculum

| S.r<br>o | Parameter                                                                                                                                       | Strongly<br>agree | Agree | Neutral | Disagree |
|----------|-------------------------------------------------------------------------------------------------------------------------------------------------|-------------------|-------|---------|----------|
| 1        | Rate your opinion on the relevancy/ sufficiency of the courses meeting the industry requirements?