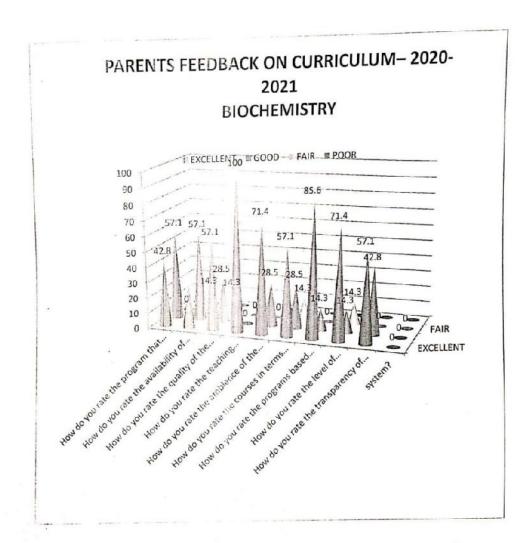

o you rate the courses in terms of their relevance to theemerging                                              | 57.1          | 28.5     | 14.3     | 0           |
| 7    | How do you rate the programs based on the comfort of yourward in coping with the workload?                                    | 85.6          | 14.3     | 0        | 0           |
|      | How do you rate the level of motivation of your ward while undergoing the                                                     | 71.4          | 14.3     | 14.3     | 0           |
|      | programme?                                                                                                                    | 57.1          | 42.8     | 0        | 0           |

HOD F.

Dean



## ANALYSIS OF THE PARENTS FEEDBACK ON CURRICULUM



JUL P

Dean

CS Scanned with CamScanner



### Parents Feedback 2020-2021

### Action taken report

| Feedback                                                                                 | Action taken                                                                                                                                                      |
|------------------------------------------------------------------------------------------|-------------------------------------------------------------------------------------------------------------------------------------------------------------------|
| Provide individualized care and support to each student, especially the weaker students. | For this we made a mentor for each class which is fixed till the student will pass out. Men