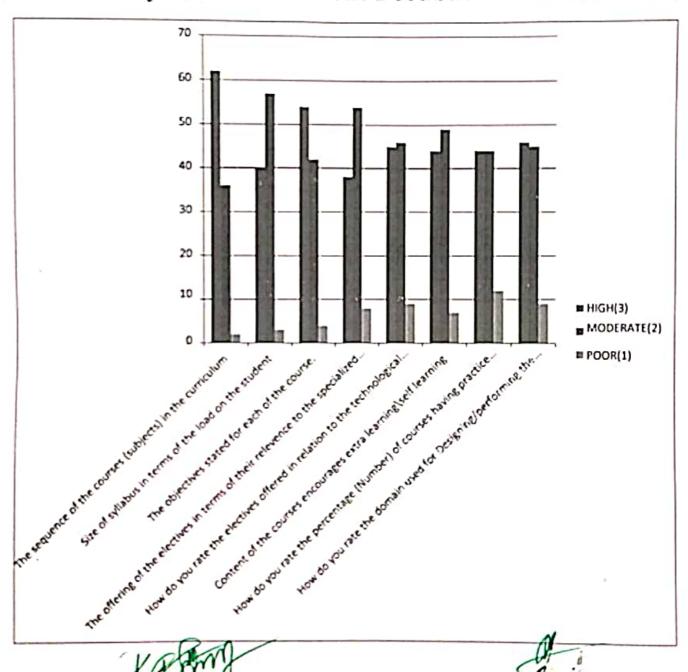

percentage (Number) of<br>Courses having practical components?          | 44          | 44              | 12          |  |
| 8                             | How do you rate the domain used for Designing/performing the experiments in the Laboratory. | 46          | 45              | 9           |  |
| . Total Number of respondents |                                                                                             |             | 100%            |             |  |

Professor & Head. PRIST SCHOOL OF BUSINESS, PRIST UNIVERSITY, VALLAM, THANJAVUR. ich of of Commerce & Joseph Management Promisi yah Ramajayam Institute of Reinnes & Technology (PRIST)

Reinnes & Technology (PRIST)

Reinnes to be University)

Rein of the UCC Act, 195 T

### Analysis of the Student Feedback on Curriculum



city of of Commerce & Justiness Management Junially an Ramajayam Institute of Cience & Technology (PRIST) Juliador Deemed to be University) a S of the UGC Act 1961 111ALUR - 613 403. Tabilit Name

### II Alumni Feedback on Curriculum

| S.NO | PARAMETER                                                                          | EXCELLENT<br>(4) | GOOD<br>(3) | FAIR<br>(2) | POOR<br>(1) |
|------|------------------------------------------------------------------------------------|------------------|-------------|-------------|-------------|
| 1    | The quality of the Program content                                                 | 15               | 9           | 0           | 0           |
| 2    | The relevance of the curriculum                                                    | 11