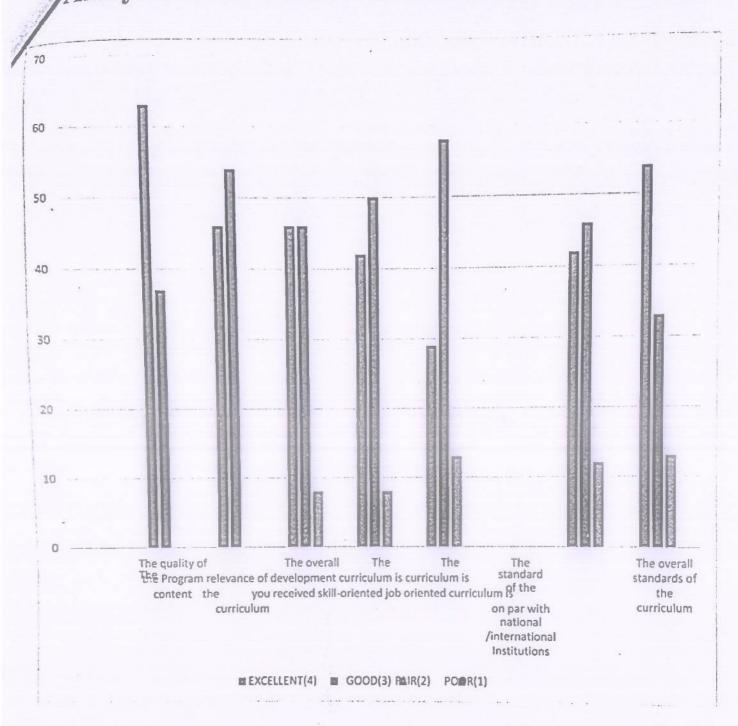

curriculum is skill-oriented                                                    | 92        | 8    | 0    | 0    |  |
| 5    | The curriculum is job oriented                                                      | 80        | 20   | 0    | 0    |  |
| 6    | The standard of the curriculum is on par with national / international Institutions | 68        | 32   | 0    | 0    |  |
| 7    | The overall standards of the curriculum                                             | 84        | 16   | 0    | 0    |  |

Department/of Commerce
Ponnaiyan Ramajayam Institute of
Science & Technology (PRIST,
Declared as DEEMED TO BE UNIVERSITY

School of Commerce and Management Ponnaiyah Ramajayam Institute of Science & Technology (PKIST) THANJAYUR-613 403.

## Analysis of the Alumni Feedback on Curriculum



Department of Commerce
Ponnaiyah Ramajayam Institute of Science & Technology (PRIST, Declared as DEEMED TO BE UNIVERSITY

DEAN
School of Commerce and Management
Ponnaiyah Ramajayam Institute of
Science & Technology (PRIST)
THANJAVUR - 613 403.

## III. Parents Feedback on Curriculum

| S.NO | PARAMETER                                                                                                            | EXCELLENT (4) | GOOD (3) | FAIR<br>(2) | POOR (1) |
|------|----------------------------------------------------------------------------------------------------------------------|---------------|----------|-------------|----------|
| 1    | How do you rate the program that your ward is undergoing in terms of the load of the courses in different semesters? | 76            | 130