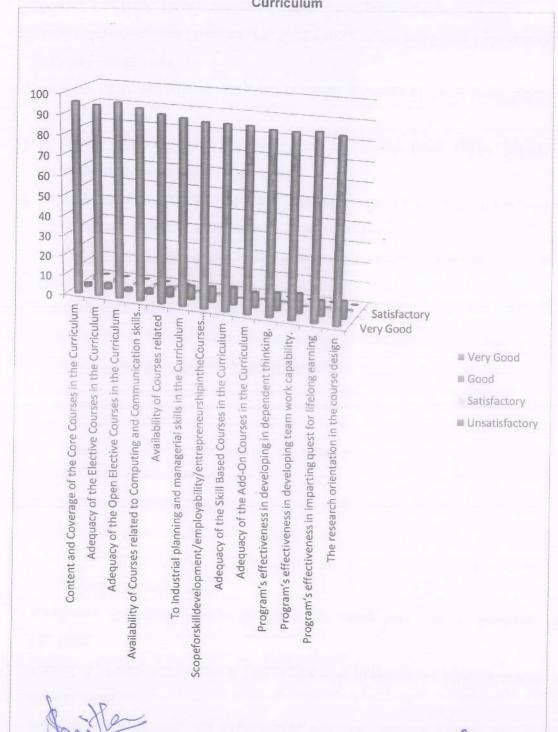

| 90                  | 9    | 1            | 0              |  |
| 11.  | Program's effectiveness in developing team work capability.     | 90                  | 10   | 0            | 0              |  |
| 12.  | Program's effectiveness in imparting quest for lifelong earning | 89                  | 10   | 1            | 0              |  |
| 13.  | The research orientation in the course design                   | 90                  | 9    | 1            | 0              |  |

Head Of the Repartment

Department Of Electronics and

DEAN

School of Engineering and Tech. Ponnaiyah Ramajayam institute of Science and Technology (PRIST) Deemed to be University Vallam, Thanjavur-613 403,



Analysis Chart – for 122 Students Response from B. Tech (ECE) – Part Time AY 2020 – 21 - Curriculum



Head Of the Department

Department Of Electronics and
Communication Engineering
Ponnary alt Ramajayers Institute of
Science & Technology (PRIST)
Institution Deemed to be University
13 of the UGC Act 1956)
THAMJAVUR - 813 403, TAMIL MADU.

School of Engineering and Teck,
Ponnaiyah Ramajayam Institute of
Science and Technology (PRIST)
Desmed to be University
Vallam, Thanjavur-613,403,



### DEPARTMENT OF ELECTRONICS AND COMMUNICATION ENGINEERING

# STUDENTS FEEDBACK ON CURRICULUM - FEEDBACK ANALYSIS REPORT (2020 - 2021)

Students were requested to grade the various Curriculum parameters below.

The Set of Questionnaires was responded by 39 students for the Academic Year 2020 -21 from M. Tech-Communication Systems (Full Time)

|      |