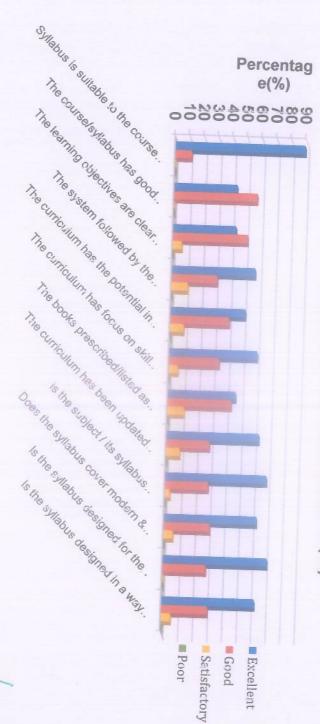

10   | Does the syllabus cover modern & advanced topics?                                                | 63           | 31      | 6                | 0       |
| 11   | Is the syllabus designed for the preparation of competitive examination?                         | 71           | 29      | 0                | 0       |
| 12   | Is the syllabus designed in a way to improve Employment?                                         | 63           | 31      | 6                | 0       |

\*TOTAL RESPONSE:10

Head of the Department

Department of Biotechnology
School of Arts & Science

Prist Deemed to be University, Thanjavur. 12

Dean of Arts & Sengre PRIST Decree to be University Thanjavar - 615 403, Tamilnada,

# Analysis of Faculty Feedback on Curriculum

Biotechnology - Faculty Feedback (%)



PRIST Decines' to be University
Thanjavor - 613-163, Thenthoda

Prist Deemed to be University, The navur.

Department of Biotechnology

School of Arts & Science

Head of the Department

929



## **DEPARTMENT OF BIOTECHNOLOGY**

1.4.1. ACTION TAKEN REPORT

**ACADEMIC YEAR - 2020-2021** 

## STUDENT FEEDBACK ON CURRICULUM 2020-2021

## Action taken report

The feedback although favorable in all four parameters shows that there is scope for improvement in each of the parameter, a serious introspection on the need to improve academic support to the students in the quest of making the curriculum more enhancing and enriching bore fruits with an encouraging rating in the academic year 2020-2021

| S.NO | Feedback