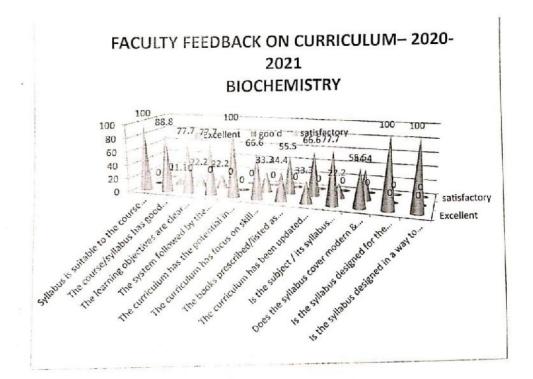

nts?                                                                        | 55.5          | 44.4        | 0                  |
| 10 | Does the syllabus cover modern & advanced topics?                                                                                          | 100           | 0           | 0                  |
| 11 | Is the syllabus designed for the preparation of competitive examination?                                                                   | 100           | 0           | 0 _                |
| 12 | Is the syllabus designed in a way to improve Employment?                                                                                   | 100           |             |                    |

Total responces:09

400



# ANALYSIS OF FACULTY FEEDBACK ON CURRICULUM



HeD HeD

Dean



### FACULTY FEEDBACK ACTION TAKEN 2020-2021

| S.No | STAKEHOLDER                                                                                                                              | ACTION TAKEN                                                                                                                      |
|------|------------------------------------------------------------------------------------------------------------------------------------------|-----------------------------------------------------------------------------------------------------------------------------------|
| 1    | Faculty-student interaction may be Learning Management System through interactive enhanced. Smart class programme may be made effective. | Learning Management<br>Syste