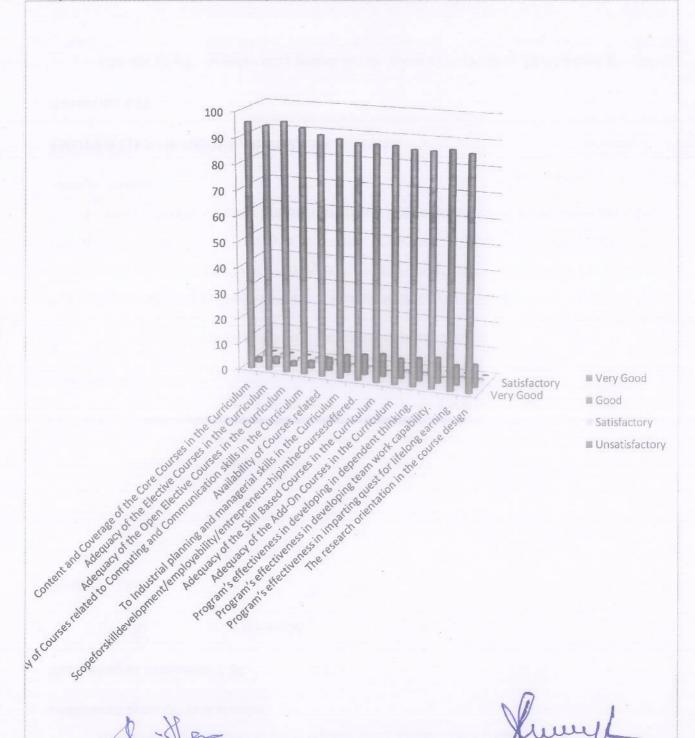

|
| 11.  | Program's effectiveness in developing team work capability.     | 90           | 10    | 0              | 0              |
| 12.  | Program's effectiveness in imparting quest for lifelong earning | 91           | 8     | 1              | 0              |
| 13.  | The research orientation in the course design                   | 90           | 9     | 1              | 0              |

Head Of the Department Department Of Electronics and Communication Engineering

Ponnalyah Ramajayam institute of Science & Technology (PRIST)

"resitution Deemed to be University
3 of the UGC Act 1954)

LIANJAVUR - 613 493, TAMIL 1972 U.

School of Engineering and Tech.
Ponnaiyah Ramajayam Institute of
Science and Technology (PRIST)
Deemed to be University
Vallam, Thanjavur-613 403







Head Of the Department
Department Of Electronics and
Communication Engineering
Ponnaly ah Ramajayam Institute of
Science & Technology (PRIST)

Science & Technology (PRIST)
Institution Decimal to be University
13 of the UGC Act.1956)
VINNEAUUR - 613 403, TAMIL NAUU.

School of Engineering and Teck.
Ponnaiyah Ramajayam Institute of Science and Technology (PRIST)
Deemed to be University
Vallam, Thanjavur-613 403,



#### DEPARTMENT OF ELECTRONICS AND COMMUNICATION ENGINEERING

# STUDENTS FEEDBACK ON TEACHING LEARNING PROCESS - FEEDBACK ANALYSIS

#### REPORT (2020 - 2021)

Students were requested to grade the various teaching-learning parameters below.

The Set of Questionnaires was responded by 163 students for the Academic Year 2020 -21 from B. Tech-ECE(Full Time)

|      |