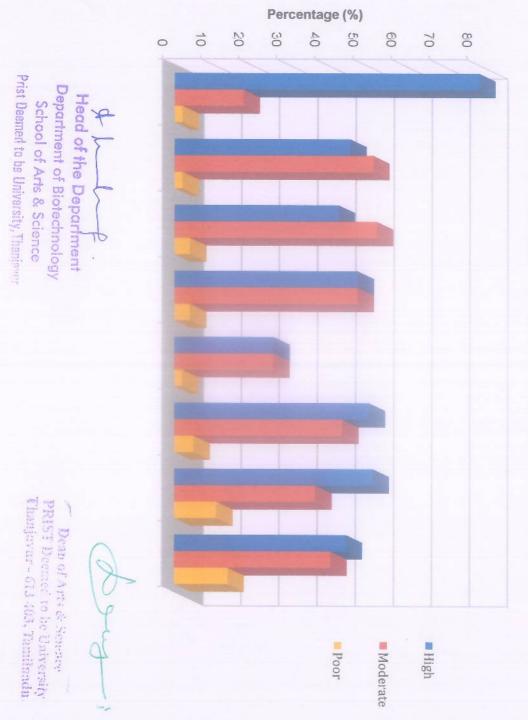

logical advancements.        | 26      | 26          | 2       |
| 6    | Content of the courses encourages extra learning / self learning.                           | 51      | 44          | 5       |
| 7    | How do you rate the percentage (Number) of courses having practical components?             | 52      | 37          | 11      |
| 8    | How do you rate the domain used for Designing/performing the experiments in the laboratory. | 45      | 41          | 14      |

\*TOTAL RESPONSE:67

Head of the Department
Department of Biotechnology
School of Arts & Science
Prist Deemed to be University, Thanjavur.

Pean of Arts & Science PRIST Decimed to be University Thanjavar - 513 403, Thunknada.

# Analysis of Students Feedback on Curriculum

# Biotechnology Student Curriculum Feedback (%)



## **Alumni Feedback on Curriculum**

## (Percentage)

| S.No | Parameter                                                                           | Excellent<br>(%) | Good<br>(%) | Fair<br>(%) | Poor<br>(%) |
|------|-------------------------------------------------------------------------------------|------------------|-------------|-------------|-------------|
| 1    | The quality of the Program content                                                  | 79               | 21          | 0           | 0           |
| 2    | The relevance of the curriculum                                                     | 62               | 35          | 3           | 0           |
| 3    | The overall development you received                                                | 68               | 26