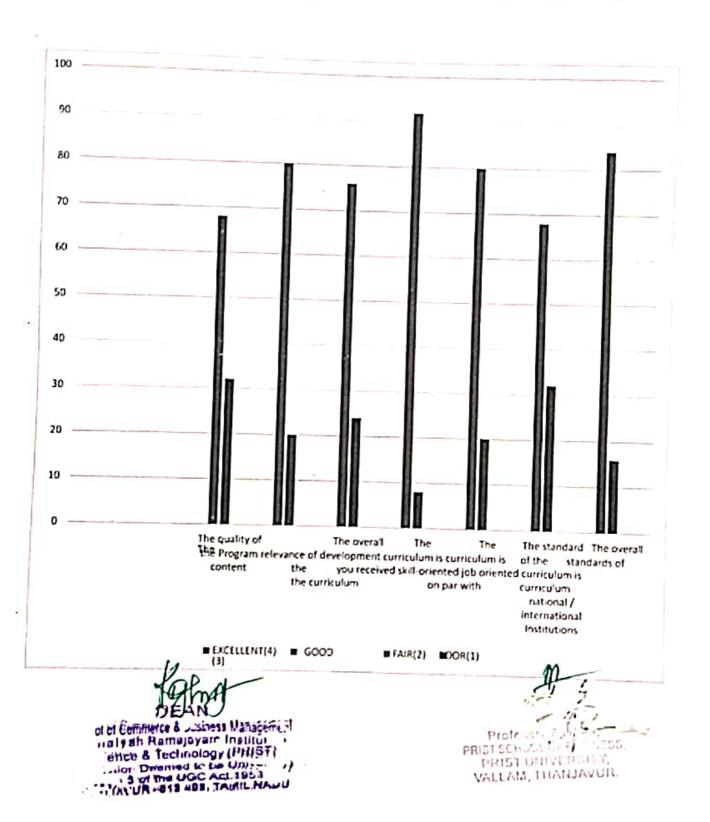

# PONNAIYAH RAMAJAYAM INSTITUTE OF SCIENCE & TECHNOLOGY (PRIST) (Copy)

Hi, HOD ECE. When you submit this form, the owner will see your name and email address.

(4)

Dear Students,
We request you to fill the following feedback on curriculum.
Your time and effort will help us enrich our curriculum.
Yours sincerely,
Dean