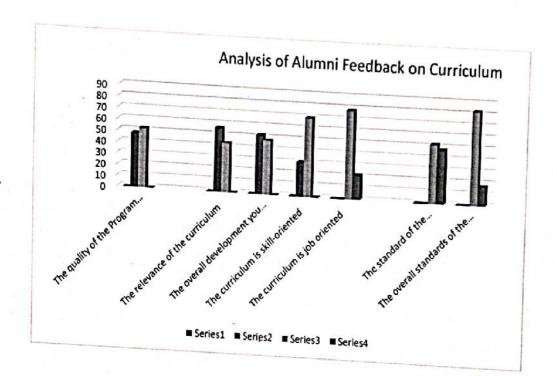

| 0     | 47.8<br>56.5 | 52.2<br>43.5 | 0     |
| 3    | The overall development you received                                                | 0     | 52.2         | 47.8         | 0     |
| 4    | The curriculum is skill-oriented                                                    | 0     | 30.4         | 69.6         | 0     |
| 5    | The curriculum is job oriented                                                      | 0     | 0            |              |       |
| ·6   | The standard of the curriculum is on par with national / international Institutions | 0     | 0            | 78.3<br>52.2 | 47.8  |
| 7    | The overall standards of the curriculum                                             | 0     | 0            | 82.6         | 17.4  |



COORDINATOR

Head of the Department Department of Commistry PRIST Deemed to be University Vallam, Thanjavur - 613403

School of Arts & Science
Ponnaiyah Ramajayam Institute of
Science & Technology (PRIST)
Deemed to be University
Vallam, Thaniavar, 513,400

Vallam, Thaniavur-613 402

Students Feedback Questionnaire

| S.No | Parameter                                                                             | Å   | 10 |   |    | No. |
|------|---------------------------------------------------------------------------------------|-----|----|---|----|-----|
| 1    | The teaching staff of this course motivates students to do their best work means that |     | B  | C | D. | E   |
|      | to do their best work means that you definitely agree                                 | 119 | 67 | 1 |