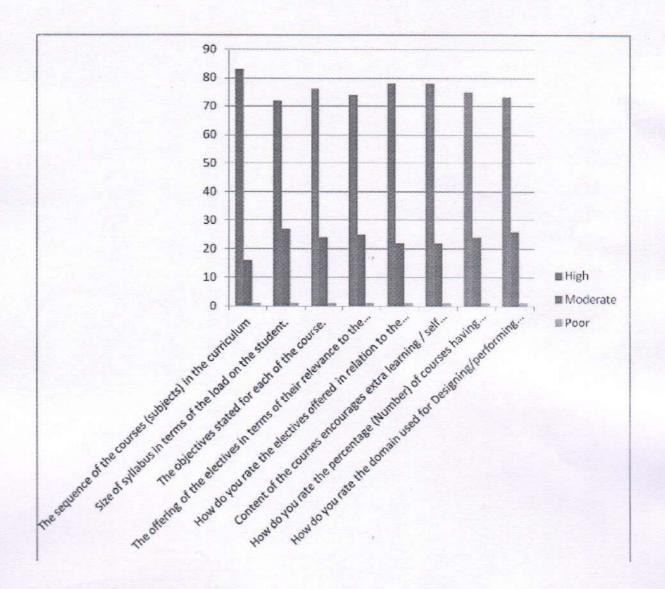

| 76   | 24       | 1    | 100  |
| 4    | The offering of the electives in terms of their relevance to the specialized streams.       | 74   | 25       | 1    | 100  |
| 5    | How do you rate the electives offered in relation to the technological advancements.        | 78   | 22       | 1    | 100  |
| 6    | Content of the courses encourages extra learning / self learning.                           | 78   | 22       | 1    | 100  |
| 7    | How do you rate the percentage (Number) of courses having practical components?             | 75   | 24       | 1    | 100  |
| 8    | How do you rate the domain used for Designing/performing the experiments in the laboratory. | 73   | 26       | 1    | 100  |

AS'.

#### Analysis of the Students Feedback on Curriculum (2020 -2021)



## Department of Computer Science STUDENTS FEEDBACK 2020-2021

#### Action taken report

| S.NO | Feedback                            | Action taken                                                |
|------|-------------------------------------|-------------------------------------------------------------|
| 1    | Exposure to latest developments and | Experts were invited to share their Knowledge to our        |
|      | advances should be known to the     | faculty and students. This helped them to interact with the |
|      | students                            | resource persons and was motivated to do higher studies     |
|      |                                     | and take up jobs which has challenging future ahead.        |

S8.
HOD

### Alumni Feedback on Curriculum (2020 -2021