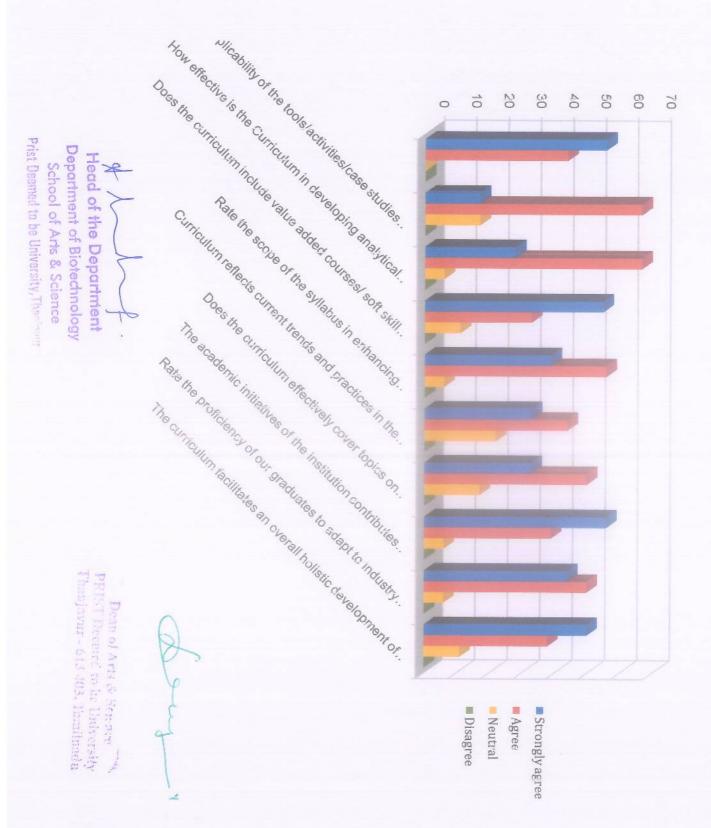

| 6              | 0               |
| 9              | Rate the proficiency of our graduates to adapt to industry requirements                                                                         | 44                | 50           | 6              | 0               |
| 10             | The curriculum facilitates an overall holistic development of the student?                                                                      | 50                | 38           | 11             | 0               |

\*TOTAL RESPONSE:18

Head of the Department
Department of Biotechnology
School of Arts & Science
Prist Deemed to be University, Thanjavur.

Dey.

Dean of Arts & Serence PRIST Decined to be University Thanjavur - 613 403, Tamilaadu,

# Analysis of the Employer Feedback on Curriculum



# Faculty Feedback on Curriculum Percentage (%)

| S.no | Parameter                                                                                        | Excellent(%) | Good(%) | Satisfactory (%) | Poor(%) |
|------|--------------------------------------------------------------------------------------------------|--------------|---------|------------------|---------|
| 1    | Syllabus is suitable to the course and need based.                                               | 89           | 11      | 0                | 0       |
| 2    | The course/syllabus has good balance between theory and application or practical.                | 43           | 57      | 0                | 0       |
| 3    | The learning objectives are clear and appropriate to the program.