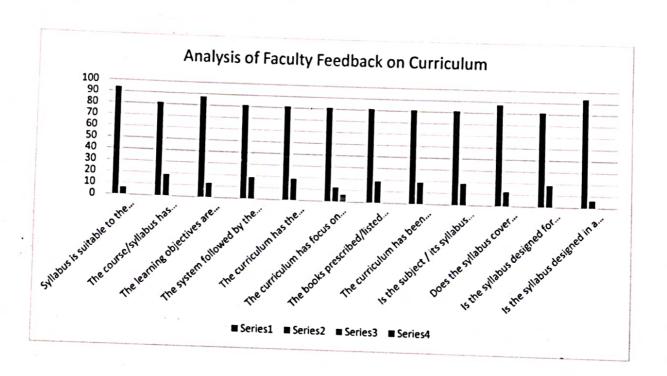

esign and    | 81.3 | 18.8 | 0.0 | 0 |
| 5    | The curriculum has the potential in developing the habit of | 81.3 | 18.8 | 0.0 | 0 |
| 6    | The curriculum has focus on skill development.              | 81.3 | 12.5 | 6.3 | 0 |
| 7    | The books prescribed/listed as reference materials are      | 81.3 | 18.8 | 0.0 | 0 |
| 8    | The curriculum has been updated from time to time.          | 81.3 | 18.8 | 0.0 | 0 |
| 9    | Is the subject / its syllabus interesting for majority of   | 81.3 | 18.8 | 0.0 | 0 |
| 0    | Does the syllabus cover modern & advanced topics?           | 87.5 | 12.5 | 0.0 | 0 |
| 1    | Is the syllabus designed for the preparation of competitive | 81.3 | 18.8 | 0.0 | 0 |
| 2    | Is the syllabus designed in a way to improve Employment?    | 93.8 | 6.3  | 0.0 | 0 |



COORDINATOR

Head of the Department
Department of Chamistry
PRIST Deemed to a transversity
Vallam, Thanjavur - 613403

Dean
School of Arts & Science
Ponnaiyah Ramajayam Institure of
Science & Technology (PRIST)
Deemed to be University
Vallam, Thanjayur-613 403.



## **DEPARTMENT OF CHEMISTRY**

## **Summary of Students Feedback Questionnaire**

| S.No | Parameter                                                                                                  | A   | В   | С  | D   | E   | Total |
|------|------------------------------------------------------------------------------------------------------------|-----|-----|----|-----|-----|-------|
| 1    | The teaching staff of this course motivates students to do their best work means that you definitely agree | 119 | 67  | 1  | 0   |