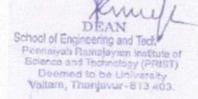

isagree | Strongly disagree |  |  |
| 12.  | The Program helped me develop the ability in planning.                                                            | 90                  | 10    | 0       | 0        | 0                 |  |  |
| 13.  | The teachers involved in<br>the courses have<br>inspired me a lot so as<br>to make some of them<br>my role models | 91                  | 9     | 0       | 0        | 0                 |  |  |
| 14.  | I have made an active contribution to University through the program undergone                                    | 95                  | 5     | 0       | 0        | 0                 |  |  |

DEAN
School of Engineering and Teck
Penneyoh Ramplayam Institute of
Science and Technology (PRIST)
Deemed to be University
Vallam, Thenjayar-613,403.











# DEPARTMENT OF ELECTRONICS AND COMMUNICATION ENGINEERING

# ALUMNI FEEDBACK ON CURRICULUM- FEEDBACK ANALYSIS REPORT (2021 - 2022)

Alumni were requested to grade the various parameters below.

The Set of Questionnaires was responded by 30 Alumni for the Academic Year 2021 -22 from M. Tech-Communication Systems (Part Time)

|      |                                                                              |                | R     | esponse F | Percentage |                   |
|------|------------------------------------------------------------------------------|----------------|-------|-----------|------------|-------------------|
| S.NO | Questions                                                                    | Strongly agree | Agree | Neutral   | Disagree   | Strongly disagre