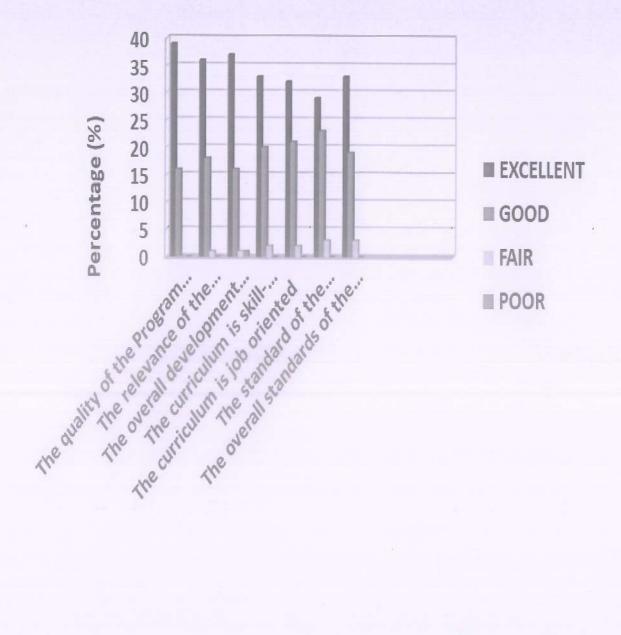

29%  | 2%   | 2%   |
| 4    | The curriculum is skill-oriented                                                    | 60%       | 36%  | 4%   | 0%   |
| 5    | The curriculum is job oriented                                                      | 58%       | 38%  | 4%   | 0%   |
| 6    | The standard of the curriculum is on par with national / international Institutions | 53%       | 42%  | 5%   | 0%   |
| 7    | The overall standards of the curriculum                                             | 60%       | 35%  | 5%   | 0%   |

Head of the Department
Department of Biotechnology
School of Arts & Science
Proc. Desired to be University, Thanjavar.

Don't

Dean of Arts & Science PRIST Deamed to be University Thanjavur - 613 403, Tamilandu-

#### Analysis of the Alumni Feedback on Curriculum



Head of the Department
Department of Biotechnology
School of Arts & Science
P. Comed to be University, Thanjavur.

Dar.

Dean of Arts & Science PRIST Decined to be University Thanjavur - 613-163, Tamiluadu

#### **Parents Feedback on Curriculum**

| S.no | Parameter                                                                                       | Excellent | Good | Fair | Poor |
|------|-------------------------------------------------------------------------------------------------|-----------|------|------|------|
|      | How do you rate the program that your ward is undergoing                                        |           |      |      |      |
| 1    | in terms of the load of the courses in different semesters?                                     | 75        | 87   | 9