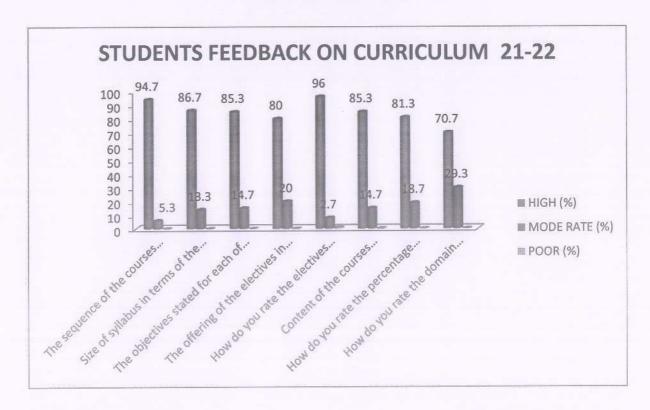

| 70.7        | 29.3                | 0           |

Total Responses:75

Head of the Department
Department of Biochemistry
School of Arts & Science

PRIST Deemed to be University Thanjavur-613 403 PRIST Deemed to be University
Than javur - 613 403, Tamilianum



#### ANALYSIS OF STUDENT FEEDBACK

#### **BIOCHEMISTRY**



Head of the Department
Department of Biochemistry
School of Arts & Science
PRIST Deemed to be University
Thanjavur-613 403

PRIST Deemed to be University
Thenjavur - 613 403, Tamilnadus

#### STUDENT FEEDBACK ON CURRICULUM 2021-2022 Action taken report

| S.NO | Feedback                                                                  | Action taken                                                                                               |
|------|---------------------------------------------------------------------------|------------------------------------------------------------------------------------------------------------|
| 1    | More particle sessions need to be included, so that students are industry | The faculty members were instructed by the head of institution to condu