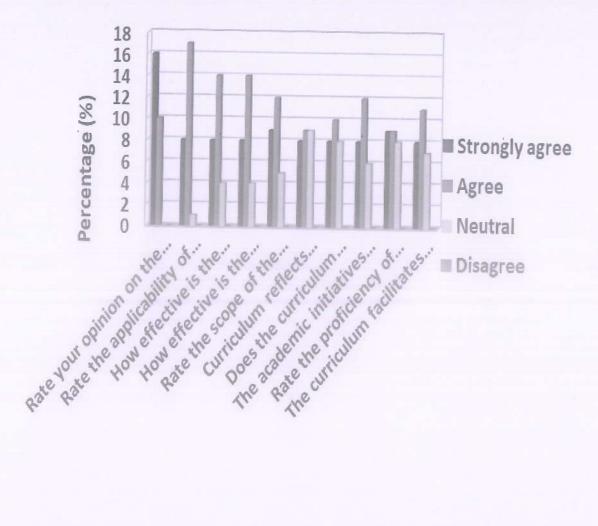

of the institution                             | 31%               | 46%   | 23%     | 0%           |
| 9    | Rate the proficiency of our graduates to adapt to industry requirements                                                                         | 35%               | 35%   | 31%     | 0%           |
| 10   | Does the curriculum facilitate an overall holistic development of the student?                                                                  | 31%               | 42%   | 27%     | 0%           |

Head of the Department
Department of Biotechnology
School of Arts & Science
Prist Deemed to be University, Thanjavur

Down of torse is stone as

Dean of Arts & Senger PRIST Deemed to be University Thanjayar - 615-363, Tamilands.

# Analysis of the Employer Feedback on Curriculum



Head of the Department
Department of Biotechnology
School of Arts & Science
Prist Deemed to be University, Thanjavur

Don't

Dean of Arts & Science PRIST Deemed to be University Than jayor - 613 403, Tamibanda

## **Faculty Feedback on Curriculum**

| S.no | Parameter                                                                                        | Excellent | Good | Satisfactory | Poor |
|------|--------------------------------------------------------------------------------------------------|-----------|------|--------------|------|
| 1    | Syllabus is suitable to the course and need based.                                               | 27        | 4    | 0            | 0    |
| 2    | The course/syllabus has a good balance between theory and application or practical.