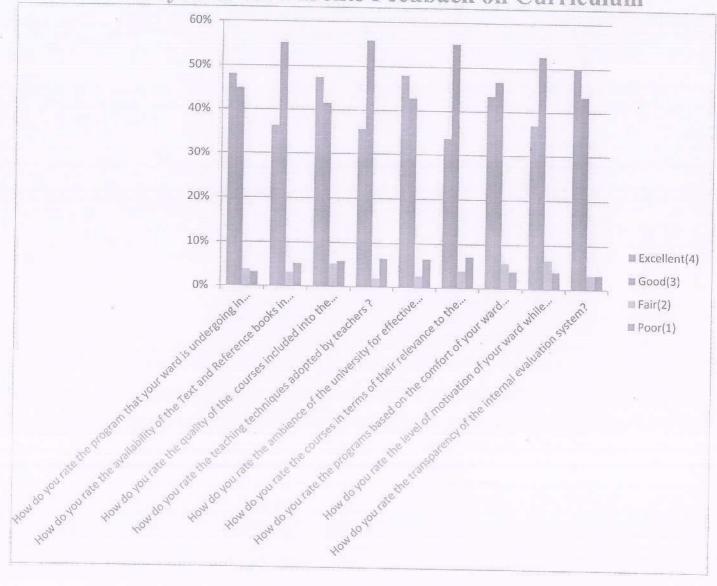

do you rate the programs based on<br>the comfort of your ward in coping with<br>the workload? | 44        | 47   | 6    | 4    |
| 8    | How do you rate the level of motivation of your ward while undergoing the                         | 37        | 53   | 6    | 4    |
| 9    | How do you rate the transparency of the internal evaluation system?                               | 50        | 44   | 3    | 3    |
| Т    | OTAL NO OF RESPONDENTS                                                                            |           | 154  |      |      |

Department of Commerce
Ponnaiyah Ramajayam Institute of Science & Technology (PRIST, Declared as DEEKIED TO BE UNIVERSITY

School of Commerce and Management Ponnaiyah Ramajayam Institute of Science & Technology (PRIST) THANJAVUR - 613 403.





Department of Commerce
Ponnalyah Ramajayam Institute of Science & Technology (PRIST, Declared as DEEMED TO BE UNIVERSITY

School of Commerce and Management Ponnaiyan Ramajayam Institute of Science & Technology (PRIST) THANJAVUR - 613 403. IV. Faculty Feedback on Curriculum

| S.NO | PARAMETER                                                                                      | EXCELLENT (4) | GOOD (3) | FAIR (2) | POOR<br>(1) |
|------|------------------------------------------------------------------------------------------------|---------------|----------|----------|-------------|
| 1    | Syllabus is suitable to the course and need based.                                             | 10            | 1        | 0        | 0           |
| 2    | The course/syllabus has good balance bet