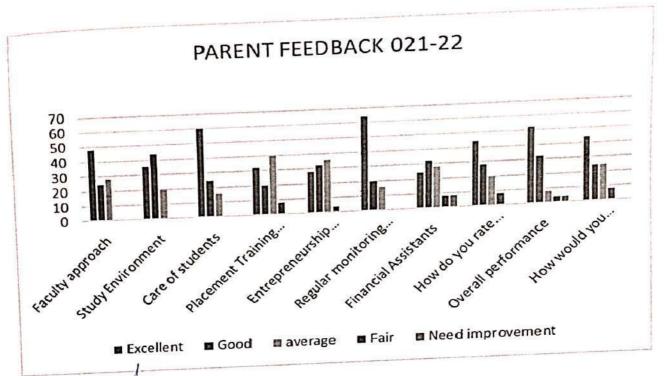

28   | 20      | 8    | 0                  | 100   |
| 9  | Overall performance                                                                           | 52        | 32   | 8       | 4    | 4                  | 100   |
| 10 | How would you rate your overall experience in the college?                                    | 44        | 24   | 24      | 8    | 0                  | 100   |

\* 25 numbers of Parent took part in this study

HEAD

School of Agriculture
Ponnaiyah Ramajayam Institute of
Science & Technology (PRIST)
Institution Deemed to be University
'/s 3 of the UGC Act. 1956
THANJAVUR - 613 403, TAMIL NADU,

DEAN

School of Agriculture
Connaiyah Ramajayam Institute of
Cience & Technology (PRIST)
Cution Deemed to be University
13 of the UGC Act. 1956
JAVUR - 613 403, TAMIL NADU.



An on

HEAD
School of Agriculture
Ponnaiyah Ramajayam Institute of
Science & Technology (PRIST)
Institution Deemed to be University
1/s 3 of the UGC Act.1956
THANJAVUR - 613 403, TAMIL NADU.

and l

DEAN
School of Agriculture
Uninaiyah Ramajayam Institute of
Science & Technology (PRIST)
Institution Deemed to be University
1//s 3 of the UGC Act.1956
TOANJAYUR - 612 403, TAMIL NADU.



### SCHOOL OF AGRICULTURE

2021 - 2022

### ACTION TAKEN REPORT ON STAKEHOLDER FEEDBACK ON CURRICULUM

| STAKEHOLDER | FEEDBACK ANALYSIS AND SUGGESTION GIVEN                                                                                                             | ACTION TAKEN