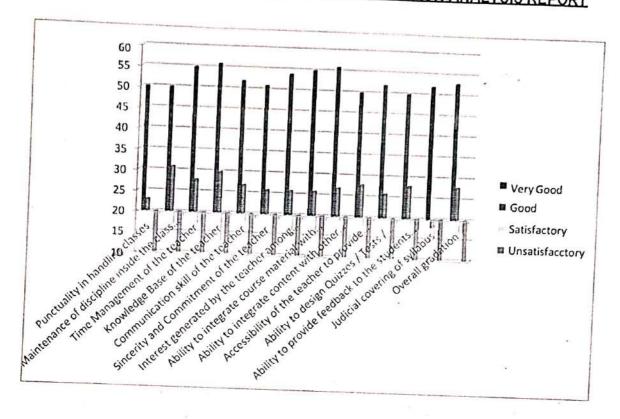

| 1   |
| 3.  | Judicial covering of syllabus                                                                                               | 48        | 34             | 17        | . 1 |
| 4.  | Overall gradation                                                                                                           | 46        | 38             | 15        | 1   |

Head of the Department
Department of Civil Engineering
Ponnaiyah Ramajayam Institute of
Science & Technology (Prist)
(Institution Deemed to be University
U/s 3 of the UGC Act 1956)
THANJAVUR - 613 403, TAMILNADU.

School of Engineering and Teck.
Ponnaiyah Ramajayam Institute of Science and Technology (PRIST)
Deemed to be University Vallam, Thanjavur-613,403.



### EMPLOYER FEEDBACK ON CURRICULUM - FEEDBACK ANALYSIS REPORT



Head of the Department
Department of Civil Engineering
Ponnaiyah Ramajayam Institute of
Science & Technology ( Prist )
(Institution Deemed to be University
U/s 3 of the UGC Act 1956 )
THANJAVUR - 613 403, TAMILNADU.

DEAN
School of Engineering and Teck.
Ponnaiyah Ramajayam Institute of
Science and Technology (PRIST)
Deemed to be University
Vallam, Thanjavur-613,403.



# ACTION TAKEN REPORT ON STUDENT FEEDBACK ON CURRICULUM AND TEACHING LEARNING PROCESS - AY 2021 - 22

| S.NO | PARTICULARS                         | ACTION TAKEN                                                                                                                                                         |
|------|-------------------------------------|----------------------------------------------------------------