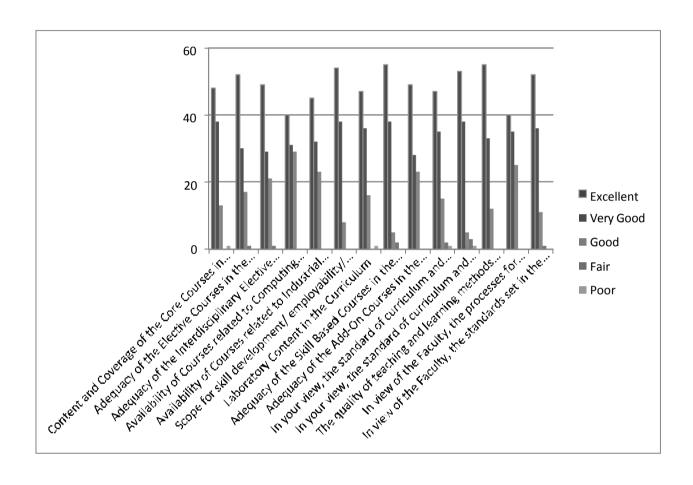

| 2019 - 2022                                                                                                                                                                                                                                                                                                                                                                                                                                                                                                                                                                                                                                                                                                                                                                                                                                                                                                                                                                                                                                                                                                                                                                                                                                                                                                                                                                                                                                                                                                                                                                                                                                                                                                                                                                                                                                                                                                                                                                                                                                                                                                                    |        |
|--------------------------------------------------------------------------------------------------------------------------------------------------------------------------------------------------------------------------------------------------------------------------------------------------------------------------------------------------------------------------------------------------------------------------------------------------------------------------------------------------------------------------------------------------------------------------------------------------------------------------------------------------------------------------------------------------------------------------------------------------------------------------------------------------------------------------------------------------------------------------------------------------------------------------------------------------------------------------------------------------------------------------------------------------------------------------------------------------------------------------------------------------------------------------------------------------------------------------------------------------------------------------------------------------------------------------------------------------------------------------------------------------------------------------------------------------------------------------------------------------------------------------------------------------------------------------------------------------------------------------------------------------------------------------------------------------------------------------------------------------------------------------------------------------------------------------------------------------------------------------------------------------------------------------------------------------------------------------------------------------------------------------------------------------------------------------------------------------------------------------------|--------|
| 2018- 2021                                                                                                                                                                                                                                                                                                                                                                                                                                                                                                                                                                                                                                                                                                                                                                                                                                                                                                                                                                                                                                                                                                                                                                                                                                                                                                                                                                                                                                                                                                                                                                                                                                                                                                                                                                                                                                                                                                                                                                                                                                                                                                                     |        |
| 2017 - 2020                                                                                                                                                                                                                                                                                                                                                                                                                                                                                                                                                                                                                                                                                                                                                                                                                                                                                                                                                                                                                                                                                                                                                                                                                                                                                                                                                                                                                                                                                                                                                                                                                                                                                                                                                                                                                                                                                                                                                                                                                                                                                                                    |        |
| 2016 - 2019                                                                                                                                                                                                                                                                                                                                                                                                                                                                                                                                                                                                                                                                                                                                                                                                                                                                                                                                                                                                                                                                                                                                                                                                                                                                                                                                                                                                                                                                                                                                                                                                                                                                                                                                                                                                                                                                                                                                                                                                                                                                                                                    |        |
| 2015 - 2018                                                                                                                                                                                                                                                                                                                                                                                                                                                                                                                                                                                                                                                                                                                                                                                                                                                                                                                                                                                                                                                                                                                                                                                                                                                                                                                                                                                                                                                                                                                                                                                                                                                                                                                                                                                                                                                                                                                                                                                                                                                                                                                    |        |
| 2014 - 2017                                                                                                                                                                                                                                                                                                                                                                                                                                                                                                                                                                                                                                                                                                                                                                                                                                                                                                                                                                                                                                                                                                                                                                                                                                                                                                                                                                                                                                                                                                                                                                                                                                                                                                                                                                                                                                                                                                                                                                                                                                                                                                                    |        |
| 2013 - 2016                                                                                                                                                                                                                                                                                                                                                                                                                                                                                                                                                                                                                                                                                                                                                                                                                                                                                                                                                                                                                                                                                                                                                                                                                                                                                                                                                                                                                                                                                                                                                                                                                                                                                                                                                                                                                                                                                                                                                                                                                                                                                                                    |        |
|                                                                                                                                                                                                                                                                                                                                                                                                                                                                                                                                                                                                                                                                                                                                                                                                                                                                                                                                                                                                                                                                                                                                                                                                                                                                                                                                                                                                                                                                                                                                                                                                                                                                                                                                                                                                                                                                                                                                                                                                                                                                                                                                |        |
| 8. Whatsapp Number 🗔                                                                                                                                                                                                                                                                                                                                                                                                                                                                                                                                                                                                                                                                                                                                                                                                                                                                                                                                                                                                                                                                                                                                                                                                                                                                                                                                                                                                                                                                                                                                                                                                                                                                                                                                                                                                                                                                                                                                                                                                                                                                                                           |        |
| 9656256235                                                                                                                                                                                                                                                                                                                                                                                                                                                                                                                                                                                                                                                                                                                                                                                                                                                                                                                                                                                                                                                                                                                                                                                                                                                                                                                                                                                                                                                                                                                                                                                                                                                                                                                                                                                                                                                                                                                                                                                                                                                                                                                     |        |
|                                                                                                                                                                                                                                                                                                                                                                                                                                                                                                                                                                                                                                                                                                                                                                                                                                                                                                                                                                                                                                                                                                                                                                                                                                                                                                                                                                                                                                                                                                                                                                                                                                                                                                                                                                                                                                                                                                                                                                                                                                                                                                                                |        |
| 9. Email ID 🖽                                                                                                                                                                                                                                                                                                                                                                                                                                                                                                                                                                                                                                                                                                                                                                                                                                                                                                                                                                                                                                                                                                                                                                                                                                                                                                                                                                                                                                                                                                                                                                                                                                                                                                                                                                                                                                                                                                                                                                                                                                                                                                                  |        |
|                                                                                                                                                                                                                                                                                                                                                                                                                                                                                                                                                                                                                                                                                                                                                                                                                                                                                                                                                                                                                                                                                                                                                                                                                                                                                                                                                                                                                                                                                                                                                                                                                                                                                                                                                                                                                                                                                                                                                                                                                                                                                                                                |        |
|                                                                                                                                                                                                                                                                                                                                                                                                                                                                                                                                                                                                                                                                                                                                                                                                                                                                                                                                                                                                                                                                                                                                                                                                                                                                                                                                                                                                                                                                                                                                                                                                                                                                                                                                                                                                                                                                                                                                                                                                                                                                                                                                |        |
| 10. Content and Coverage of the Core Courses in the Curriculum $\ \Box$                                                                                                                                                                                                                                                                                                                                                                                                                                                                                                                                                                                                                                                                                                                                                                                                                                                                                                                                                                                                                                                                                                                                                                                                                                                                                                                                                                                                                                                                                                                                                                                                                                                                                                                                                                                                                                                                                                                                                                                                                                                        |        |
| ○ Excellent                                                                                                                                                                                                                                                                                                                                                                                                                                                                                                                                                                                                                                                                                                                                                                                                                                                                                                                                                                                                                                                                                                                                                                                                                                                                                                                                                                                                                                                                                                                                                                                                                                                                                                                                                                                                                                                                                                                                                                                                                                                                                                                    |        |
| Very Good                                                                                                                                                                                                                                                                                                                                                                                                                                                                                                                                                                                                                                                                                                                                                                                                                                                                                                                                                                                                                                                                                                                                                                                                                                                                                                                                                                                                                                                                                                                                                                                                                                                                                                                                                                                                                                                                                                                                                                                                                                                                                                                      |        |
| Good                                                                                                                                                                                                                                                                                                                                                                                                                                                                                                                                                                                                                                                                                                                                                                                                                                                                                                                                                                                                                                                                                                                                                                                                                                                                                                                                                                                                                                                                                                                                                                                                                                                                                                                                                                                                                                                                                                                                                                                                                                                                                                                           |        |
| Average  Department Of Electronics and Communication Engineering  Pounally an Ramajayam Institute of  Technology (Prict)  11. Adequacy, of the Elective Courses in the Curriculum  The Course of the Elective Courses in the Curriculum  The Course of the Elective Courses in the Curriculum  The Course of the Elective Courses in the Curriculum  The Course of the Elective Course of the Curriculum Cou | PRIST) |

| Excellent                                                      |                                 |
|----------------------------------------------------------------|---------------------------------|
| Very Good                                                      |                                 |
|                                                                |                                 |
| Good                                                           |                                 |
| Average                                                        |                                 |
| Poor                                                           |                                 |
|                                                                |                                 |
|                                                                |                                 |
| 12. Adequacy of the Open Elective Courses in th                | e Curriculum 🖫 🖉                |
| Excellent                                                      |                                 |
| O Very Good                                                    |                                 |
| O voi, 9555                                                    |                                 |
| Good                                                           |                                 |
| Average                                                        |                                 |
| Poor                                                           |                                 |
|                                                                |                                 |
|                                                                | and Communication skills in the |
| 13. Availability of Courses related to Computin Curriculum □ ♦ | g and Communication same        |
| Excellent                                                      |                                 |
|                                                                |                                 |
| Very Good                                                      |                                 |
| Good                                                           |                                 |
| Average                                                        |                                 |
|                                                                |                                 |
| Poor                                                           |                                 |
| & athe                                                         | June                            |
| Head Of the Department                                         | School of Engineering and Tech. |

Department Of Electronics and

Colom Averilability in Courses related to Industrial planning and managerial skills in the of Deemed to be University Vallam, Thanjavur-613 403.

Punnaty ap Remain vam Incitiute of Monthston Deemed to be University
3 of the UGC Act. 1968)
THAN, INVUN - 613 403, TAMIL NADU.

| $\cup$          | Excellent                                                                       |
|-----------------|---------------------------------------------------------------------------------|
|                 | Very Good                                                                       |
| 0               | Good                                                                            |
|                 | Average                                                                         |
| $\bigcirc$      | Poor                                                                            |
|                 |                                                                                 |
| 15. Sco<br>offe | pe for skill development/employability/entrepreneurship in the Courses red. 🕠 🖉 |
| $\circ$         | Excellent                                                                       |
|                 | Very Good                                                                       |
| $\bigcirc$      | Good                                                                            |
| $\bigcirc$      | Average                                                                         |
| 0               | Poor                                                                            |
|                 |                                                                                 |
| 16. Lab         | oratory Content in the Curriculum 💢 🖉                                           |
| $\bigcirc$      | Excellent                                                                       |
|                 | Very Good                                                                       |
| $\bigcirc$      | Good                                                                            |
| 0               | Average                                                                         |
| $\circ$         | Poor                                                                            |
|                 | Inithe.                                                                         |
| Hand            | Of the Department                                                               |

17 Adequacy of the Skill Based Courses in the Curriculum

Punnatyan Ramajayam Institute of arce & Technology (PRIST)

Himon Deemec to be University

1 the UGC Act.1968)

1418-UR - 013 103, TAMH NADU.

School of Engineering and Teck
Onnaiyah Ramajayam Institute of
Science and Technology (PRIST)
Deemed to be University
Vallam, Thanlavur-913 403.