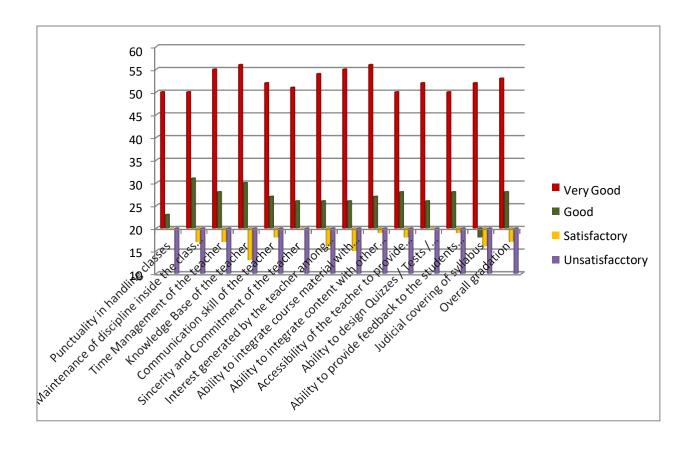

| 2019 - 2022                                                                                                                                                                                                                                                                                                                                                                                                                                                                                                                                                                                                                                                                                                                                                                                                                                                                                                                                                                                                                                                                                                                                                                                                                                                                                                                                                                                                                                                                                                                                                                                                                                                                                                                                                                                                                                                                                                                                                                                                                                                                                                                    |        |
|--------------------------------------------------------------------------------------------------------------------------------------------------------------------------------------------------------------------------------------------------------------------------------------------------------------------------------------------------------------------------------------------------------------------------------------------------------------------------------------------------------------------------------------------------------------------------------------------------------------------------------------------------------------------------------------------------------------------------------------------------------------------------------------------------------------------------------------------------------------------------------------------------------------------------------------------------------------------------------------------------------------------------------------------------------------------------------------------------------------------------------------------------------------------------------------------------------------------------------------------------------------------------------------------------------------------------------------------------------------------------------------------------------------------------------------------------------------------------------------------------------------------------------------------------------------------------------------------------------------------------------------------------------------------------------------------------------------------------------------------------------------------------------------------------------------------------------------------------------------------------------------------------------------------------------------------------------------------------------------------------------------------------------------------------------------------------------------------------------------------------------|--------|
| 2018- 2021                                                                                                                                                                                                                                                                                                                                                                                                                                                                                                                                                                                                                                                                                                                                                                                                                                                                                                                                                                                                                                                                                                                                                                                                                                                                                                                                                                                                                                                                                                                                                                                                                                                                                                                                                                                                                                                                                                                                                                                                                                                                                                                     |        |
| 2017 - 2020                                                                                                                                                                                                                                                                                                                                                                                                                                                                                                                                                                                                                                                                                                                                                                                                                                                                                                                                                                                                                                                                                                                                                                                                                                                                                                                                                                                                                                                                                                                                                                                                                                                                                                                                                                                                                                                                                                                                                                                                                                                                                                                    |        |
| 2016 - 2019                                                                                                                                                                                                                                                                                                                                                                                                                                                                                                                                                                                                                                                                                                                                                                                                                                                                                                                                                                                                                                                                                                                                                                                                                                                                                                                                                                                                                                                                                                                                                                                                                                                                                                                                                                                                                                                                                                                                                                                                                                                                                                                    |        |
| 2015 - 2018                                                                                                                                                                                                                                                                                                                                                                                                                                                                                                                                                                                                                                                                                                                                                                                                                                                                                                                                                                                                                                                                                                                                                                                                                                                                                                                                                                                                                                                                                                                                                                                                                                                                                                                                                                                                                                                                                                                                                                                                                                                                                                                    |        |
| 2014 - 2017                                                                                                                                                                                                                                                                                                                                                                                                                                                                                                                                                                                                                                                                                                                                                                                                                                                                                                                                                                                                                                                                                                                                                                                                                                                                                                                                                                                                                                                                                                                                                                                                                                                                                                                                                                                                                                                                                                                                                                                                                                                                                                                    |        |
| 2013 - 2016                                                                                                                                                                                                                                                                                                                                                                                                                                                                                                                                                                                                                                                                                                                                                                                                                                                                                                                                                                                                                                                                                                                                                                                                                                                                                                                                                                                                                                                                                                                                                                                                                                                                                                                                                                                                                                                                                                                                                                                                                                                                                                                    |        |
|                                                                                                                                                                                                                                                                                                                                                                                                                                                                                                                                                                                                                                                                                                                                                                                                                                                                                                                                                                                                                                                                                                                                                                                                                                                                                                                                                                                                                                                                                                                                                                                                                                                                                                                                                                                                                                                                                                                                                                                                                                                                                                                                |        |
| 8. Whatsapp Number 🗔                                                                                                                                                                                                                                                                                                                                                                                                                                                                                                                                                                                                                                                                                                                                                                                                                                                                                                                                                                                                                                                                                                                                                                                                                                                                                                                                                                                                                                                                                                                                                                                                                                                                                                                                                                                                                                                                                                                                                                                                                                                                                                           |        |
| 9656256235                                                                                                                                                                                                                                                                                                                                                                                                                                                                                                                                                                                                                                                                                                                                                                                                                                                                                                                                                                                                                                                                                                                                                                                                                                                                                                                                                                                                                                                                                                                                                                                                                                                                                                                                                                                                                                                                                                                                                                                                                                                                                                                     |        |
|                                                                                                                                                                                                                                                                                                                                                                                                                                                                                                                                                                                                                                                                                                                                                                                                                                                                                                                                                                                                                                                                                                                                                                                                                                                                                                                                                                                                                                                                                                                                                                                                                                                                                                                                                                                                                                                                                                                                                                                                                                                                                                                                |        |
| 9. Email ID 🖽                                                                                                                                                                                                                                                                                                                                                                                                                                                                                                                                                                                                                                                                                                                                                                                                                                                                                                                                                                                                                                                                                                                                                                                                                                                                                                                                                                                                                                                                                                                                                                                                                                                                                                                                                                                                                                                                                                                                                                                                                                                                                                                  |        |
|                                                                                                                                                                                                                                                                                                                                                                                                                                                                                                                                                                                                                                                                                                                                                                                                                                                                                                                                                                                                                                                                                                                                                                                                                                                                                                                                                                                                                                                                                                                                                                                                                                                                                                                                                                                                                                                                                                                                                                                                                                                                                                                                |        |
|                                                                                                                                                                                                                                                                                                                                                                                                                                                                                                                                                                                                                                                                                                                                                                                                                                                                                                                                                                                                                                                                                                                                                                                                                                                                                                                                                                                                                                                                                                                                                                                                                                                                                                                                                                                                                                                                                                                                                                                                                                                                                                                                |        |
| 10. Content and Coverage of the Core Courses in the Curriculum $\ \Box$                                                                                                                                                                                                                                                                                                                                                                                                                                                                                                                                                                                                                                                                                                                                                                                                                                                                                                                                                                                                                                                                                                                                                                                                                                                                                                                                                                                                                                                                                                                                                                                                                                                                                                                                                                                                                                                                                                                                                                                                                                                        |        |
| ○ Excellent                                                                                                                                                                                                                                                                                                                                                                                                                                                                                                                                                                                                                                                                                                                                                                                                                                                                                                                                                                                                                                                                                                                                                                                                                                                                                                                                                                                                                                                                                                                                                                                                                                                                                                                                                                                                                                                                                                                                                                                                                                                                                                                    |        |
| Very Good                                                                                                                                                                                                                                                                                                                                                                                                                                                                                                                                                                                                                                                                                                                                                                                                                                                                                                                                                                                                                                                                                                                                                                                                                                                                                                                                                                                                                                                                                                                                                                                                                                                                                                                                                                                                                                                                                                                                                                                                                                                                                                                      |        |
| Good                                                                                                                                                                                                                                                                                                                                                                                                                                                                                                                                                                                                                                                                                                                                                                                                                                                                                                                                                                                                                                                                                                                                                                                                                                                                                                                                                                                                                                                                                                                                                                                                                                                                                                                                                                                                                                                                                                                                                                                                                                                                                                                           |        |
| Average  Department Of Electronics and Communication Engineering  Pounally an Ramajayam Institute of  Technology (Prict)  11. Adequacy, of the Elective Courses in the Curriculum  The Course of the Elective Courses in the Curriculum  The Course of the Elective Courses in the Curriculum  The Course of the Elective Courses in the Curriculum  The Course of the Elective Course of the Curriculum Cou | PRIST) |

| Excellent                                                      |                                 |
|----------------------------------------------------------------|---------------------------------|
| Very Good                                                      |                                 |
|                                                                |                                 |
| Good                                                           |                                 |
| Average                                                        |                                 |
| Poor                                                           |                                 |
|                                                                |                                 |
|                                                                |                                 |
| 12. Adequacy of the Open Elective Courses in th                | e Curriculum 🖫 🖉                |
| Excellent                                                      |                                 |
| O Very Good                                                    |                                 |
| O voi, 9555                                                    |                                 |
| Good                                                           |                                 |
| Average                                                        |                                 |
| Poor                                                           |                                 |
|                                                                |                                 |
|                                                                | and Communication skills in the |
| 13. Availability of Courses related to Computin Curriculum □ ♦ | g and Communication same        |
| Excellent                                                      |                                 |
|                                                                |                                 |
| Very Good                                                      |                                 |
| Good                                                           |                                 |
| Average                                                        |                                 |
|                                                                |                                 |
| Poor                                                           |                                 |
| & athe                                                         | June                            |
| Head Of the Department                                         | School of Engineering and Tech. |

Department Of Electronics and

Colom Averilability in Courses related to Industrial planning and managerial skills in the of Deemed to be University Vallam, Thanjavur-613 403.

Punnaty ap Remain vam Incitiute of Monthston Deemed to be University
3 of the UGC Act. 1968)
THAN, INVUN - 613 403, TAMIL NADU.

| $\cup$          | Excellent                                                                       |
|-----------------|---------------------------------------------------------------------------------|
|                 | Very Good                                                                       |
| 0               | Good                                                                            |
|                 | Average                                                                         |
| $\bigcirc$      | Poor                                                                            |
|                 |                                                                                 |
| 15. Sco<br>offe | pe for skill development/employability/entrepreneurship in the Courses red. 🕠 🖉 |
| $\circ$         | Excellent                                                                       |
|                 | Very Good                                                                       |
| $\bigcirc$      | Good                                                                            |
| $\bigcirc$      | Average                                                                         |
| 0               | Poor                                                                            |
|                 |                                                                                 |
| 16. Lab         | oratory Content in the Curriculum 💢 🖉                                           |
| $\bigcirc$      | Excellent                                                                       |
|                 | Very Good                                                                       |
| $\bigcirc$      | Good                                                                            |
| 0               | Average                                                                         |
| $\circ$         | Poor                                                                            |
|                 | Inithe.                                                                         |
| Hand            | Of the Department                                                               |

17 Adequacy of the Skill Based Courses in the Curriculum

Punnatyan Ramajayam Institute of arce & Technology (PRIST)

Himon Deemec to be University

1 the UGC Act.1968)

1418-UR - 013 103, TAMH NADU.

School of Engineering and Teck
Onnaiyah Ramajayam Institute of
Science and Technology (PRIST)
Deemed to be University
Vallam, Thanlavur-913 403.