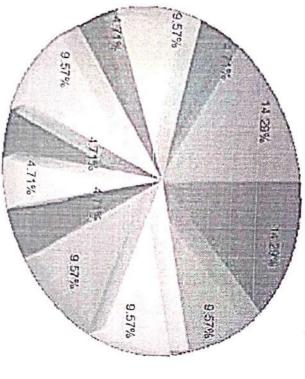

|
|-------|-----|--------------------------------------------------------------------------|----|
| 100 0 | 100 | Is the syllabus designed in away to improve Employment?                  | 12 |
| 33 67 | 33  | Is the syllabus designed for the preparation of competitive examination? | =  |
| 67 33 | 67  | Does the syllabus cover modern& advanced topics                          |    |
| 33 67 | 33  | Is the subject/its syllabus interesting for majority of students?        |    |

Dean
School of Arts & Science
School of Arts & Science
Ponnalyah Ramajayam Instituto
Scienca & Technology ( PRIS
Scienca & Technology ( PRIS
Deamed to be University
Victoria, Thanjaytor 613 403,

648

# Analysis of the Faculty Feedback on Curriculum(2021-2022)

Syllabus is suitable to the course and need based



\* The learning objectives are clear and appropriate to the ■ The course/syllabus has good balance between theory and application or practical

The system followed by the university for the design and development of curiculum is effective.

■ The curriculum has the potential in developing the habit of self-learning among the students.

The curriculum has focus on skill development.

The books prescribed/listed as reference materials are relevant, updated and appropriate.

The curriculum has been updated from time to time.

u is the subject / its syllabus interesting for majority of students?

Does the syllabus cover modern & advanced topics?

Is the syllabus designed for the preparation of competitive examination?

Is the syllabus designed in a way to improve Employment?

Dean
School of