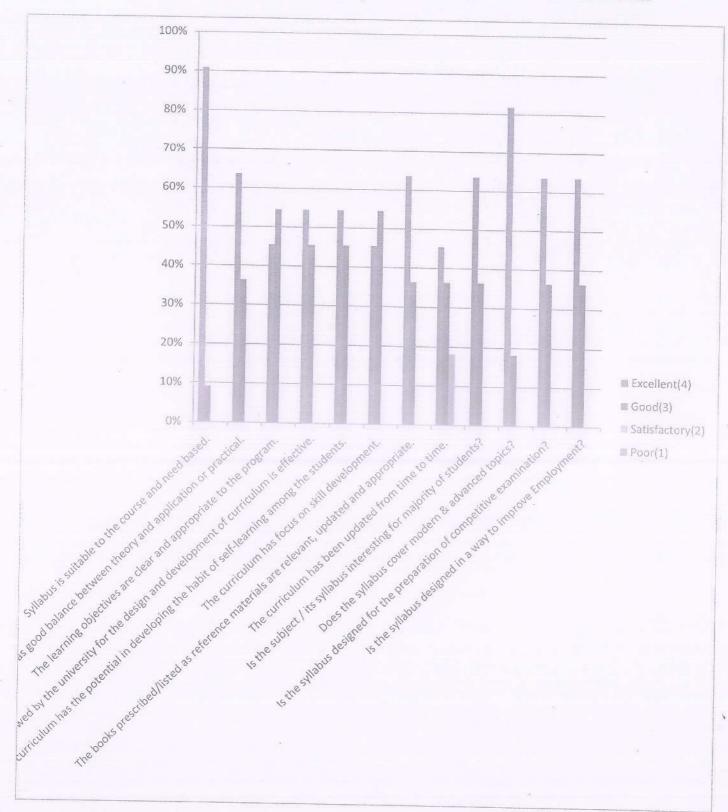

| 18       | 0        | 0        |
| 11   | Is the syllabus designed for the preparation of competitive examination?                         | 64            | 36       | 0        | 0        |
| 12   | Is the syllabus designed in a way to improve Employment?                                         | 64            | 36       | 0        | . 0      |
|      | TOTAL NO OF RESPONDENTS                                                                          |               | 11       |          |          |

Department of Commerce
Ponnaiyah Ramajayam Institute of
Science & Tachnology (PRIST,
Declared as DEEMED TO BE UNIVERSITY

School of Commerce and Management Ponnalyah Ramajayam Institute of Science & Fechnology (PRIST) THANJAYUR -613 403.

## Analysis of the Faculty Feedback on Curriculum



Department of Commerce
Ponnaiyah Rampayam Institute of
Science & Technology (PRIST,
Declared as DEEMED TO BE UNIVERSITY

School of Commerce and Management Formally an Ramajayam Institute of Science & Technology (PRIST) THANJAVUR - 613 403.

## V. Employer Feedback on Curriculum

|   | PARAMETER                                                                                                                                       | STRONGLY<br>AGREE | AGREE | NEUTRAL | DISAGREE | STRONGLY     |
|---|-------------------------------------------------------------------------------------------------------------------------------------------------|-------------------|-------|---------|----------|--------------|
|   |