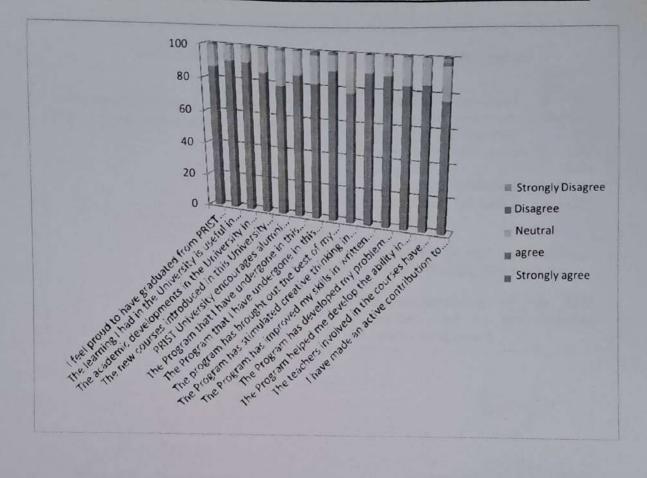

| 52 | 31 | 16 | 1 | 0 |

Head of the Department
Electrical and Electronics Engineering
Ponnaiyah Ramajayam institute of
Science & Technology (PRIST)
(Institution Desmed to be University
U/n 3 of the UGC Act.1956)
THANJAVUR - 613 463, TAMIL NADU

DEAN
DEAN
School of Engineering and Technology,
Ponnaiyah Ramajayam Institute of
Science and Technology (PRIST)
Deemed to be University
Vallam, Thanjavur-613 403.



### ALUMNI FEEDBACK ON CURRICULUM - FEEDBACK ANALYSIS REPORT





## STUDENTS FEEDBACK ON CURRICULUM - FEEDBACK ANALYSIS REPORT

| S.NO | Question's                                                                                     | Excellent | Very<br>Good | Good | Fair | Poor |
|------|------------------------------------------------------------------------------------------------|-----------|--------------|------|------|------|
| 1.   | Content and Coverage of the Core<br>Courses in the Curriculum                                  | 46        | 38           | 12   | 4    | 0    |
| 2.   | Adequacy of the Elective Courses in the Curriculum                                             | 50        | 30           | 17   | 3    | 0    |
| 3.   | Adequacy of the Open Elective Courses in the Curriculum                                        | 45        |