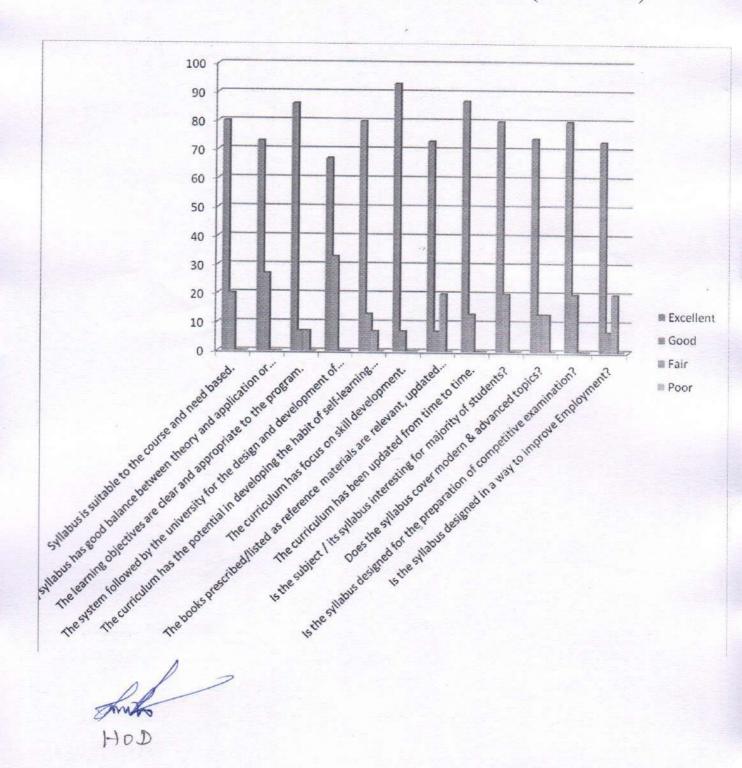

| The curriculum has been updated from time to time.                                               | 87        | 13   | 0    | 0    | 100   |
| 9    | Is the subject / its syllabus interesting for majority of students?                              | 80        | 20   | 0    | 0    | 100   |
| 10   | Does the syllabus cover modern & advanced topics?                                                | 74        | 13   | 13   |      | 100   |
| 11   | Is the syllabus designed for the preparation of competitive examination?                         | 80        | 20   | 0    | 0    | 100   |
| 12   | Is the syllabus designed in a way to improve                                                     | 73        | 7    | 20   | 0    | 100   |

#### Analysis of Faculty Feedback on Curriculum (2021-2022)



#### FACULTY FEEDBACK 2021-2022

#### Action Taken Report:

| S.No | FEEDBACK                                                                                                           | ACTION TAKEN                                                                                   |
|------|--------------------------------------------------------------------------------------------------------------------|------------------------------------------------------------------------------------------------|
| 1    | More assignments and presentations to be encouraged toimprovethecognitive and communication skills of the students | Students were motivated to do more assignments and presentations, as part of their curriculum. |

PRIST Deener' to in University Thanjaver - 613 403, Tambhadu.

Dean