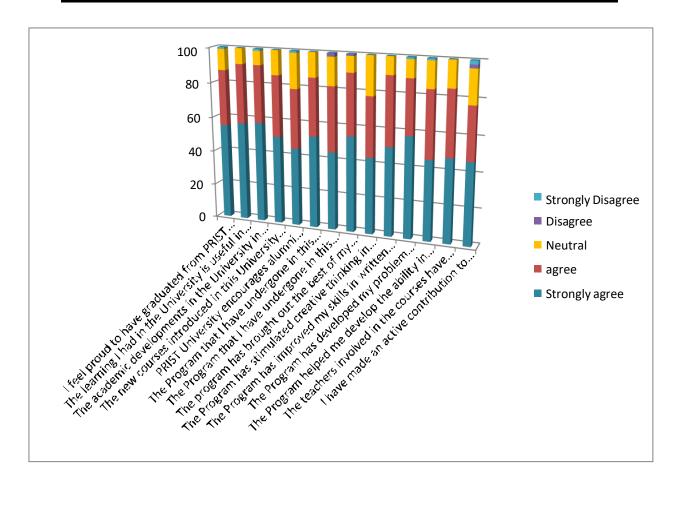

| 39    | 10      | 1        | 1                 |



| 11. | The Program has developed my problem solving skills                                                   | 58 | 31 | 8  | 1 | 1 |
|-----|-------------------------------------------------------------------------------------------------------|----|----|----|---|---|
| 12. | The Program helped me develop the ability in planning.                                                | 47 | 34 | 12 | 2 | 1 |
| 13. | The teachers involved in the courses have inspired me a lot so as to make some of them my role models | 47 | 36 | 17 | 1 | 0 |
| 14. | I have made an active contribution to University through the program undergone                        | 46 | 31 | 19 | 1 | 2 |



### ALUMNI FEEDBACK ON CURRICULUM - FEEDBACK ANALYSIS REPORT





## ACTION TAKEN REPORT ON ALUMNI FEEDBACK ON CURRICULUM

| S.NO | PARTICULARS                                                                         | ACTION TAKEN                                                                                                                                                                                                                                                        |
|------|-------------------------------------------------------------------------------------|---------------------------------------------------------------------------------------------------------------------------------------------------------------------------------------------------------------------------------------------------------------------|
| 1.   | The Program that