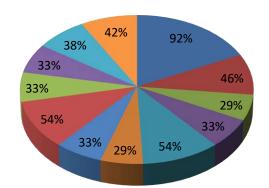

aration of competitive examination?   | 38%       | 29%  | 25%          | 8%   |
| Is the syllabus designed in a way to      |           |      |              |      |
| improve Employment?                       | 42%       | 29%  | 29%          | 0%   |



- Syllabus is suitable to the course and need based.
- The course/syllabus has good balance between theory and application or practical.
- The learning objectives are clear and appropriate to the program.
- The system followed by the university for the design and development of curriculum is effective.
- The curriculum has the potential in developing the habit of self-learning among the students.
- The curriculum has focus on skill development.
- The books prescribed/listed as reference materials are relevant, updated and appropriate.



# 6. Students Feedback on Curriculum Analysis shows that:

- Most of the alumni are satisfied with the course content and opine that the career-oriented syllabus was helpful in getting a job after their graduation/post-graduation/Research.
- Most are happy with Computer Laboratories, University library, Seminars, Guest lectures and Workshops conducted and Projects and Field visits.

|                                                                                       | High | Moderate | Poor- | Low | To  |
|---------------------------------------------------------------------------------------|------|----------|-------|-----|-----|
| Students Feedback on Curriculum                                                       | -4   | -3       | 2     | -1  | tal |
| The sequence of the course