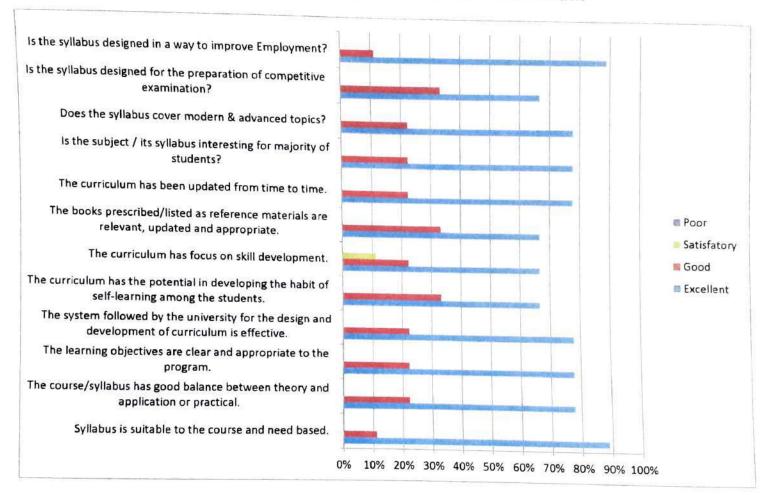

| 8    | The curriculum has been updated from time to time.                                               | 78%       | 22%  | 0%          | 0%   |
| 9    | Is the subject / its syllabus interesting for majority of students?                              | 78%       | 22%  | 0%          | 0%   |
| 10   | Does the syllabus cover modern & advanced topics?                                                | 78%       | 22%  | 0%          | 0%   |
| 11   | Is the syllabus designed for the preparation of competitive examination?                         | 67%       | 33%  | 0%          | 0%   |
| 12   | Is the syllabus designed in a way to improve Employment?                                         | 89%       | 11%  | 0%          | 0%   |

M. Si mont

# Analysis of Faculty feedback on Curriculum



M. Source

# Employer Feedback on Curriculum

| o.n | Parameter                                                                                                                                      | Strongly<br>Agree | Agree | Neutral | Disagree | Strongly      |
|-----|------------------------------------------------------------------------------------------------------------------------------------------------|-------------------|-------|---------|----------|---------------|
| 1   | Rate your opinion on the relevancy/ sufficiency of the courses meeting the industry requirements?                                              | 8                 | 4     | 3       | 0        | Disagree<br>0 |
| 2   | Rate the applicability of the tools/activities/case studies presented in the curriculum fa