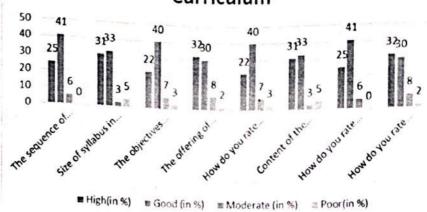

| Content of the courses encourages extra learning / self learning.                           | 25          | 41          | 5               | 1           |
| 7    | How do you rate the percentage (Number) of courses having practical components?             | 25          | 41          | 6               | 0           |
| 8    | How do you rate the domain used for Designing/performing the experiments in the laboratory. | 32          | 30          | 8               | 2           |

5

Total number of Responded; 72

Dean
School of Arts & Science
Ponnaiyah Ramajayam Institure of
Science & Technology (PRIST)
Deamed to
Vallam, Thanjavur-613 403

Head of the Department Department of Chemistry PRIST Deemed to be University Vallam, Thanjavur-613403

## Summary of Students Feedback on Curriculum



dig

Dean
School of Arts & Science
Ponnaiyah Ramajayam Institute of
Science & Technology (PRIST)

6

Head of the Department
Department of Chemistry
PRIST Deemed to be University
Vallam, Thanjavur-613403

# Parents Feedback on Curriculum

| S.no | Parameter                                                                                                            | Excellent<br>(in %) | Good<br>(in %) | Fair<br>(in %) | Poor<br>(in %) |
|------|----------------------------------------------------------------------------------------------------------------------|---------------------|----------------|----------------|----------------|
| 1    | How do you rate the program that your ward is undergoing in terms of the load of the courses in different semesters? | 10                  | 9