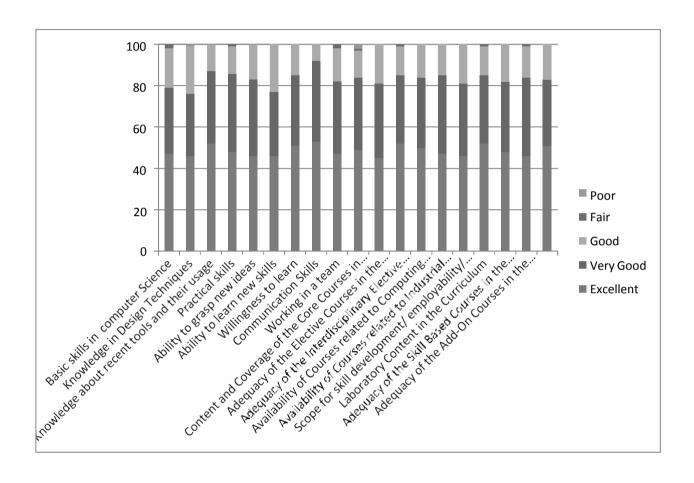

| 2019 - 2022                                                                                                                                                                                                                                                                                                                                                                                                                                                                                                                                                                                                                                                                                                                                                                                                                                                                                                                                                                                                                                                                                                                                                                                                                                                                                                                                                                                                                                                                                                                                                                                                                                                                                                                                                                                                                                                                                                                                                                                                                                                                                                                    |        |
|--------------------------------------------------------------------------------------------------------------------------------------------------------------------------------------------------------------------------------------------------------------------------------------------------------------------------------------------------------------------------------------------------------------------------------------------------------------------------------------------------------------------------------------------------------------------------------------------------------------------------------------------------------------------------------------------------------------------------------------------------------------------------------------------------------------------------------------------------------------------------------------------------------------------------------------------------------------------------------------------------------------------------------------------------------------------------------------------------------------------------------------------------------------------------------------------------------------------------------------------------------------------------------------------------------------------------------------------------------------------------------------------------------------------------------------------------------------------------------------------------------------------------------------------------------------------------------------------------------------------------------------------------------------------------------------------------------------------------------------------------------------------------------------------------------------------------------------------------------------------------------------------------------------------------------------------------------------------------------------------------------------------------------------------------------------------------------------------------------------------------------|--------|
| 2018- 2021                                                                                                                                                                                                                                                                                                                                                                                                                                                                                                                                                                                                                                                                                                                                                                                                                                                                                                                                                                                                                                                                                                                                                                                                                                                                                                                                                                                                                                                                                                                                                                                                                                                                                                                                                                                                                                                                                                                                                                                                                                                                                                                     |        |
| 2017 - 2020                                                                                                                                                                                                                                                                                                                                                                                                                                                                                                                                                                                                                                                                                                                                                                                                                                                                                                                                                                                                                                                                                                                                                                                                                                                                                                                                                                                                                                                                                                                                                                                                                                                                                                                                                                                                                                                                                                                                                                                                                                                                                                                    |        |
| 2016 - 2019                                                                                                                                                                                                                                                                                                                                                                                                                                                                                                                                                                                                                                                                                                                                                                                                                                                                                                                                                                                                                                                                                                                                                                                                                                                                                                                                                                                                                                                                                                                                                                                                                                                                                                                                                                                                                                                                                                                                                                                                                                                                                                                    |        |
| 2015 - 2018                                                                                                                                                                                                                                                                                                                                                                                                                                                                                                                                                                                                                                                                                                                                                                                                                                                                                                                                                                                                                                                                                                                                                                                                                                                                                                                                                                                                                                                                                                                                                                                                                                                                                                                                                                                                                                                                                                                                                                                                                                                                                                                    |        |
| 2014 - 2017                                                                                                                                                                                                                                                                                                                                                                                                                                                                                                                                                                                                                                                                                                                                                                                                                                                                                                                                                                                                                                                                                                                                                                                                                                                                                                                                                                                                                                                                                                                                                                                                                                                                                                                                                                                                                                                                                                                                                                                                                                                                                                                    |        |
| 2013 - 2016                                                                                                                                                                                                                                                                                                                                                                                                                                                                                                                                                                                                                                                                                                                                                                                                                                                                                                                                                                                                                                                                                                                                                                                                                                                                                                                                                                                                                                                                                                                                                                                                                                                                                                                                                                                                                                                                                                                                                                                                                                                                                                                    |        |
|                                                                                                                                                                                                                                                                                                                                                                                                                                                                                                                                                                                                                                                                                                                                                                                                                                                                                                                                                                                                                                                                                                                                                                                                                                                                                                                                                                                                                                                                                                                                                                                                                                                                                                                                                                                                                                                                                                                                                                                                                                                                                                                                |        |
| 8. Whatsapp Number 🗔                                                                                                                                                                                                                                                                                                                                                                                                                                                                                                                                                                                                                                                                                                                                                                                                                                                                                                                                                                                                                                                                                                                                                                                                                                                                                                                                                                                                                                                                                                                                                                                                                                                                                                                                                                                                                                                                                                                                                                                                                                                                                                           |        |
| 9656256235                                                                                                                                                                                                                                                                                                                                                                                                                                                                                                                                                                                                                                                                                                                                                                                                                                                                                                                                                                                                                                                                                                                                                                                                                                                                                                                                                                                                                                                                                                                                                                                                                                                                                                                                                                                                                                                                                                                                                                                                                                                                                                                     |        |
|                                                                                                                                                                                                                                                                                                                                                                                                                                                                                                                                                                                                                                                                                                                                                                                                                                                                                                                                                                                                                                                                                                                                                                                                                                                                                                                                                                                                                                                                                                                                                                                                                                                                                                                                                                                                                                                                                                                                                                                                                                                                                                                                |        |
| 9. Email ID 🖽                                                                                                                                                                                                                                                                                                                                                                                                                                                                                                                                                                                                                                                                                                                                                                                                                                                                                                                                                                                                                                                                                                                                                                                                                                                                                                                                                                                                                                                                                                                                                                                                                                                                                                                                                                                                                                                                                                                                                                                                                                                                                                                  |        |
|                                                                                                                                                                                                                                                                                                                                                                                                                                                                                                                                                                                                                                                                                                                                                                                                                                                                                                                                                                                                                                                                                                                                                                                                                                                                                                                                                                                                                                                                                                                                                                                                                                                                                                                                                                                                                                                                                                                                                                                                                                                                                                                                |        |
|                                                                                                                                                                                                                                                                                                                                                                                                                                                                                                                                                                                                                                                                                                                                                                                                                                                                                                                                                                                                                                                                                                                                                                                                                                                                                                                                                                                                                                                                                                                                                                                                                                                                                                                                                                                                                                                                                                                                                                                                                                                                                                                                |        |
| 10. Content and Coverage of the Core Courses in the Curriculum $\ \Box$                                                                                                                                                                                                                                                                                                                                                                                                                                                                                                                                                                                                                                                                                                                                                                                                                                                                                                                                                                                                                                                                                                                                                                                                                                                                                                                                                                                                                                                                                                                                                                                                                                                                                                                                                                                                                                                                                                                                                                                                                                                        |        |
| ○ Excellent                                                                                                                                                                                                                                                                                                                                                                                                                                                                                                                                                                                                                                                                                                                                                                                                                                                                                                                                                                                                                                                                                                                                                                                                                                                                                                                                                                                                                                                                                                                                                                                                                                                                                                                                                                                                                                                                                                                                                                                                                                                                                                                    |        |
| Very Good                                                                                                                                                                                                                                                                                                                                                                                                                                                                                                                                                                                                                                                                                                                                                                                                                                                                                                                                                                                                                                                                                                                                                                                                                                                                                                                                                                                                                                                                                                                                                                                                                                                                                                                                                                                                                                                                                                                                                                                                                                                                                                                      |        |
| Good                                                                                                                                                                                                                                                                                                                                                                                                                                                                                                                                                                                                                                                                                                                                                                                                                                                                                                                                                                                                                                                                                                                                                                                                                                                                                                                                                                                                                                                                                                                                                                                                                                                                                                                                                                                                                                                                                                                                                                                                                                                                                                                           |        |
| Average  Department Of Electronics and Communication Engineering  Pounally an Ramajayam Institute of  Technology (Prict)  11. Adequacy, of the Elective Courses in the Curriculum  The Course of the Elective Courses in the Curriculum  The Course of the Elective Courses in the Curriculum  The Course of the Elective Courses in the Curriculum  The Course of the Elective Course of the Curriculum Cou | PRIST) |

| Excellent                                                      |                                 |
|----------------------------------------------------------------|---------------------------------|
| Very Good                                                      |                                 |
|                                                                |                                 |
| Good                                                           |                                 |
| Average                                                        |                                 |
| Poor                                                           |                                 |
|                                                                |                                 |
|                                                                |                                 |
| 12. Adequacy of the Open Elective Courses in th                | e Curriculum 🖫 🖉                |
| Excellent                                                      |                                 |
| O Very Good                                                    |                                 |
| O voi, 9555                                                    |                                 |
| Good                                                           |                                 |
| Average                                                        |                                 |
| Poor                                                           |                                 |
|                                                                |                                 |
|                                                                | and Communication skills in the |
| 13. Availability of Courses related to Computin Curriculum □ ♦ | g and Communication same        |
| Excellent                                                      |                                 |
|                                                                |                                 |
| Very Good                                                      |                                 |
| Good                                                           |                                 |
| Average                                                        |                                 |
|                                                                |                                 |
| Poor                                                           |                                 |
| & athe                                                         | June                            |
| Head Of the Department                                         | School of Engineering and Tech. |

Department Of Electronics and

Colom Averilability in Courses related to Industrial planning and managerial skills in the of Deemed to be University Vallam, Thanjavur-613 403.

Punnaty ap Remain vam Incitiute of Monthston Deemed to be University
3 of the UGC Act. 1968)
THAN, INVUN - 613 403, TAMIL NADU.

| $\cup$          | Excellent                                                                       |
|-----------------|---------------------------------------------------------------------------------|
|                 | Very Good                                                                       |
| 0               | Good                                                                            |
|                 | Average                                                                         |
| $\bigcirc$      | Poor                                                                            |
|                 |                                                                                 |
| 15. Sco<br>offe | pe for skill development/employability/entrepreneurship in the Courses red. 🕠 🖉 |
| $\circ$         | Excellent                                                                       |
|                 | Very Good                                                                       |
| $\bigcirc$      | Good                                                                            |
| $\bigcirc$      | Average                                                                         |
| 0               | Poor                                                                            |
|                 |                                                                                 |
| 16. Lab         | oratory Content in the Curriculum 💢 🖉                                           |
| $\bigcirc$      | Excellent                                                                       |
|                 | Very Good                                                                       |
| $\bigcirc$      | Good                                                                            |
| 0               | Average                                                                         |
| $\circ$         | Poor                                                                            |
|                 | Inithe.                                                                         |
| Hand            | Of the Department                                                               |

17 Adequacy of the Skill Based Courses in the Curriculum

Punnatyan Ramajayam Institute of arce & Technology (PRIST)

Himon Deemec to be University

1 the UGC Act.1968)

1418-UR - 013 103, TAMH NADU.

School of Engineering and Teck
Onnaiyah Ramajayam Institute of
Science and Technology (PRIST)
Deemed to be University
Vallam, Thanlavur-913 403.