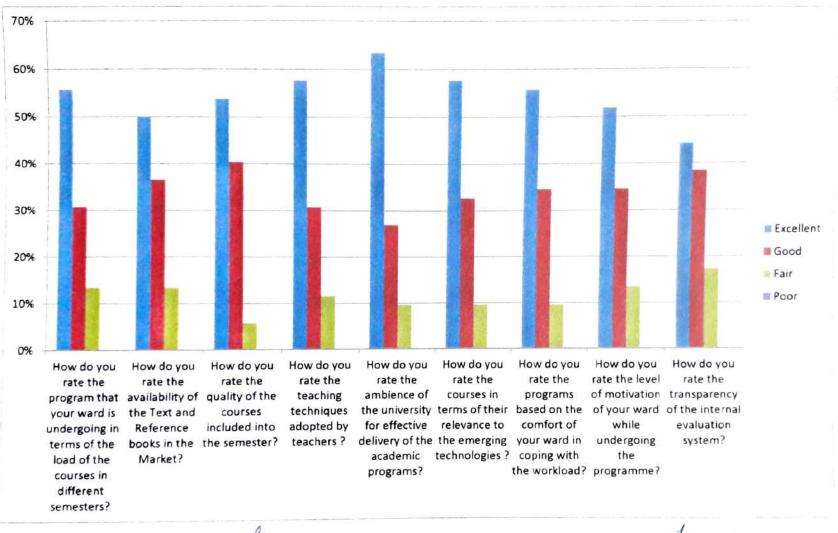

| 31%  | 12%  | 0%   |
| 5    | How do you rate the ambience of the university for effective delivery of the academic programs? | 63%       | 27%  | 10%  | 0%   |
| 6    | How do you rate the courses in terms of their relevance to the emerging technologies?           | 58%       | 33%  | 10%  | 0%   |
| 7    | How do you rate the programs based on the comfort of your ward in coping with the workload?     | 56%       | 35%  | 10%  | 0%   |
| 8    | How do you rate the level of motivation of your ward while undergoing the programme?            | 52%       | 35%  | 13%  | 0%   |
| 9    | How do you rate the transparency of the internal evaluation system?                             | 44%       | 38%  | 17%  | 0%   |

m. Simusta

HOD

### Analysis of the Parents Feedback on Curriculum



M. Simm

DEAN Z

# Faculty feedback on Curriculam

| S.no | Parameter                                                                                        | Excellent | Good    | Satsfactory | Poor |
|------|--------------------------------------------------------------------------------------------------|-----------|---------|-------------|------|
| l    | Syllabus is suitable to the course and need based.                                               | 8         | 1       | 0           | 0    |
| 2    | The course/syllabus has good balance between theory and application or practical.                | 7         | 9M1 965 | 0           | 0    |
| 3    | The learning objectives are clear and appropriate to the program.                                | 7         | 2       | 0           |