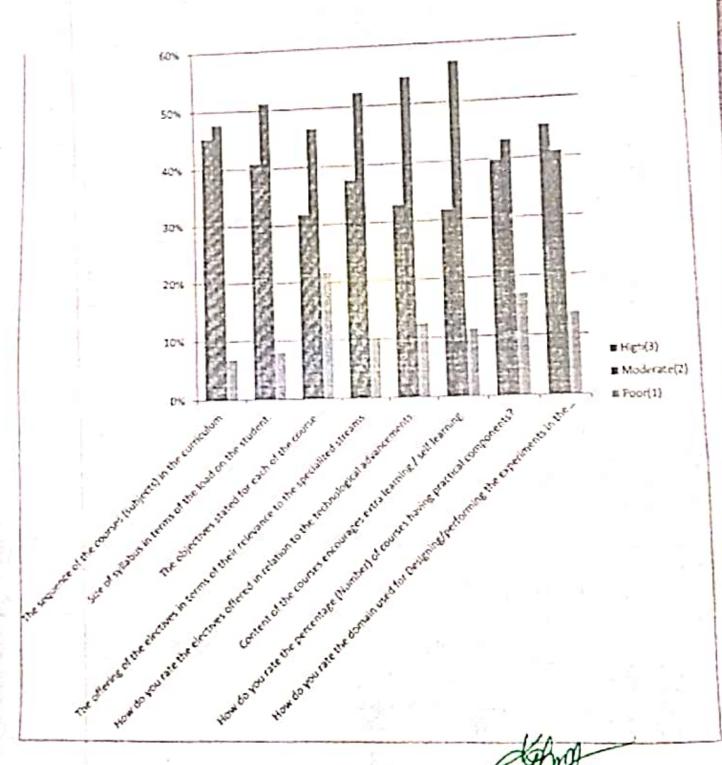

| 33       | 55              | 13          |
| 5  | Content of the courses encourages extra  Learning / self learning.                         | 32       | 57              | 11          |
| 7  | How do you rate the percentage (Number) of                                                 | 40       | 43              | 17          |
| 8  | How do you rate the domain usedfor Designing/performing the experiments in the Laboratory. | 45       | 41              | 14          |
|    | Total Number of respondents                                                                |          | 88              |             |

Professor & Head, PRIST SCHOOL OF BUSINESS, PRIST UNIVERSITY, VALLAM, THANJAVUR. pomara a da aran manus no pomara na pomara na

## Analysis of the Student Feedback on Curriculum



Profesor & Head, PRIST SCHOOL OF BUSINESS, PRIST UNIVERSITY, VALLAM, THANJAVUR, Schrol of Commerce & Justiness Management
Ponnal van Ramajeyam Institute of
Science & Technology (PRIST)
Institute of Deemed to the Line Profits
19 3 of the Line Act Andre MANAGEMENT

## II.Alumni Feedback on Curriculum

| 67 | O . PARAMETER                                                                       | EXCELLENT<br>(4) | (3)+- | PAIR<br>(2) | FOOR<br>(I) |
|----|-------------------------------------------------------------------------------------|------------------|-------|-------------|-------------|
| 1  | The quality of the Program content                                                  | 19               | 11    | 0           | 0           |
| 2, | The relevance of the curriculum