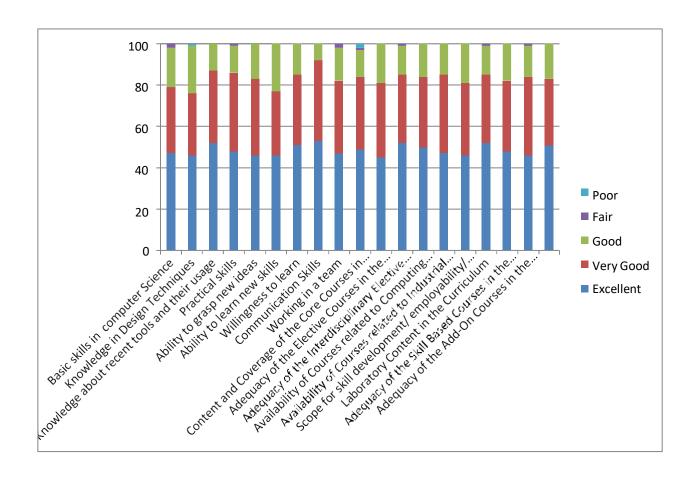

| 2019 - 2022                                                                                                                                                                                                                                                                                                                                                                                                                                                                                                                                                                                                                                                                                                                                                                                                                                                                                                                                                                                                                                                                                                                                                                                                                                                                                                                                                                                                                                                                                                                                                                                                                                                                                                                                                                                                                                                                                                                                                                                                                                                                                                                    |        |
|--------------------------------------------------------------------------------------------------------------------------------------------------------------------------------------------------------------------------------------------------------------------------------------------------------------------------------------------------------------------------------------------------------------------------------------------------------------------------------------------------------------------------------------------------------------------------------------------------------------------------------------------------------------------------------------------------------------------------------------------------------------------------------------------------------------------------------------------------------------------------------------------------------------------------------------------------------------------------------------------------------------------------------------------------------------------------------------------------------------------------------------------------------------------------------------------------------------------------------------------------------------------------------------------------------------------------------------------------------------------------------------------------------------------------------------------------------------------------------------------------------------------------------------------------------------------------------------------------------------------------------------------------------------------------------------------------------------------------------------------------------------------------------------------------------------------------------------------------------------------------------------------------------------------------------------------------------------------------------------------------------------------------------------------------------------------------------------------------------------------------------|--------|
| 2018- 2021                                                                                                                                                                                                                                                                                                                                                                                                                                                                                                                                                                                                                                                                                                                                                                                                                                                                                                                                                                                                                                                                                                                                                                                                                                                                                                                                                                                                                                                                                                                                                                                                                                                                                                                                                                                                                                                                                                                                                                                                                                                                                                                     |        |
| 2017 - 2020                                                                                                                                                                                                                                                                                                                                                                                                                                                                                                                                                                                                                                                                                                                                                                                                                                                                                                                                                                                                                                                                                                                                                                                                                                                                                                                                                                                                                                                                                                                                                                                                                                                                                                                                                                                                                                                                                                                                                                                                                                                                                                                    |        |
| 2016 - 2019                                                                                                                                                                                                                                                                                                                                                                                                                                                                                                                                                                                                                                                                                                                                                                                                                                                                                                                                                                                                                                                                                                                                                                                                                                                                                                                                                                                                                                                                                                                                                                                                                                                                                                                                                                                                                                                                                                                                                                                                                                                                                                                    |        |
| 2015 - 2018                                                                                                                                                                                                                                                                                                                                                                                                                                                                                                                                                                                                                                                                                                                                                                                                                                                                                                                                                                                                                                                                                                                                                                                                                                                                                                                                                                                                                                                                                                                                                                                                                                                                                                                                                                                                                                                                                                                                                                                                                                                                                                                    |        |
| 2014 - 2017                                                                                                                                                                                                                                                                                                                                                                                                                                                                                                                                                                                                                                                                                                                                                                                                                                                                                                                                                                                                                                                                                                                                                                                                                                                                                                                                                                                                                                                                                                                                                                                                                                                                                                                                                                                                                                                                                                                                                                                                                                                                                                                    |        |
| 2013 - 2016                                                                                                                                                                                                                                                                                                                                                                                                                                                                                                                                                                                                                                                                                                                                                                                                                                                                                                                                                                                                                                                                                                                                                                                                                                                                                                                                                                                                                                                                                                                                                                                                                                                                                                                                                                                                                                                                                                                                                                                                                                                                                                                    |        |
|                                                                                                                                                                                                                                                                                                                                                                                                                                                                                                                                                                                                                                                                                                                                                                                                                                                                                                                                                                                                                                                                                                                                                                                                                                                                                                                                                                                                                                                                                                                                                                                                                                                                                                                                                                                                                                                                                                                                                                                                                                                                                                                                |        |
| 8. Whatsapp Number 🗔                                                                                                                                                                                                                                                                                                                                                                                                                                                                                                                                                                                                                                                                                                                                                                                                                                                                                                                                                                                                                                                                                                                                                                                                                                                                                                                                                                                                                                                                                                                                                                                                                                                                                                                                                                                                                                                                                                                                                                                                                                                                                                           |        |
| 9656256235                                                                                                                                                                                                                                                                                                                                                                                                                                                                                                                                                                                                                                                                                                                                                                                                                                                                                                                                                                                                                                                                                                                                                                                                                                                                                                                                                                                                                                                                                                                                                                                                                                                                                                                                                                                                                                                                                                                                                                                                                                                                                                                     |        |
|                                                                                                                                                                                                                                                                                                                                                                                                                                                                                                                                                                                                                                                                                                                                                                                                                                                                                                                                                                                                                                                                                                                                                                                                                                                                                                                                                                                                                                                                                                                                                                                                                                                                                                                                                                                                                                                                                                                                                                                                                                                                                                                                |        |
| 9. Email ID 🖽                                                                                                                                                                                                                                                                                                                                                                                                                                                                                                                                                                                                                                                                                                                                                                                                                                                                                                                                                                                                                                                                                                                                                                                                                                                                                                                                                                                                                                                                                                                                                                                                                                                                                                                                                                                                                                                                                                                                                                                                                                                                                                                  |        |
|                                                                                                                                                                                                                                                                                                                                                                                                                                                                                                                                                                                                                                                                                                                                                                                                                                                                                                                                                                                                                                                                                                                                                                                                                                                                                                                                                                                                                                                                                                                                                                                                                                                                                                                                                                                                                                                                                                                                                                                                                                                                                                                                |        |
|                                                                                                                                                                                                                                                                                                                                                                                                                                                                                                                                                                                                                                                                                                                                                                                                                                                                                                                                                                                                                                                                                                                                                                                                                                                                                                                                                                                                                                                                                                                                                                                                                                                                                                                                                                                                                                                                                                                                                                                                                                                                                                                                |        |
| 10. Content and Coverage of the Core Courses in the Curriculum $\ \Box$                                                                                                                                                                                                                                                                                                                                                                                                                                                                                                                                                                                                                                                                                                                                                                                                                                                                                                                                                                                                                                                                                                                                                                                                                                                                                                                                                                                                                                                                                                                                                                                                                                                                                                                                                                                                                                                                                                                                                                                                                                                        |        |
| ○ Excellent                                                                                                                                                                                                                                                                                                                                                                                                                                                                                                                                                                                                                                                                                                                                                                                                                                                                                                                                                                                                                                                                                                                                                                                                                                                                                                                                                                                                                                                                                                                                                                                                                                                                                                                                                                                                                                                                                                                                                                                                                                                                                                                    |        |
| Very Good                                                                                                                                                                                                                                                                                                                                                                                                                                                                                                                                                                                                                                                                                                                                                                                                                                                                                                                                                                                                                                                                                                                                                                                                                                                                                                                                                                                                                                                                                                                                                                                                                                                                                                                                                                                                                                                                                                                                                                                                                                                                                                                      |        |
| Good                                                                                                                                                                                                                                                                                                                                                                                                                                                                                                                                                                                                                                                                                                                                                                                                                                                                                                                                                                                                                                                                                                                                                                                                                                                                                                                                                                                                                                                                                                                                                                                                                                                                                                                                                                                                                                                                                                                                                                                                                                                                                                                           |        |
| Average  Department Of Electronics and Communication Engineering  Pounally an Ramajayam Institute of  Technology (Prict)  11. Adequacy, of the Elective Courses in the Curriculum  The Course of the Elective Courses in the Curriculum  The Course of the Elective Courses in the Curriculum  The Course of the Elective Courses in the Curriculum  The Course of the Elective Course of the Curriculum Cou | PRIST) |

| Excellent                                                      |                                 |
|----------------------------------------------------------------|---------------------------------|
| Very Good                                                      |                                 |
|                                                                |                                 |
| Good                                                           |                                 |
| Average                                                        |                                 |
| Poor                                                           |                                 |
|                                                                |                                 |
|                                                                |                                 |
| 12. Adequacy of the Open Elective Courses in th                | e Curriculum 🖫 🖉                |
| Excellent                                                      |                                 |
| O Very Good                                                    |                                 |
| O voi, 9555                                                    |                                 |
| Good                                                           |                                 |
| Average                                                        |                                 |
| Poor                                                           |                                 |
|                                                                |                                 |
|                                                                | and Communication skills in the |
| 13. Availability of Courses related to Computin Curriculum □ ♦ | g and Communication same        |
| Excellent                                                      |                                 |
|                                                                |                                 |
| Very Good                                                      |                                 |
| Good                                                           |                                 |
| Average                                                        |                                 |
|                                                                |                                 |
| Poor                                                           |                                 |
| & athe                                                         | June                            |
| Head Of the Department                                         | School of Engineering and Tech. |

Department Of Electronics and

Colom Averilability in Courses related to Industrial planning and managerial skills in the of Deemed to be University Vallam, Thanjavur-613 403.

Punnaty ap Remain vam Incitiute of Monthston Deemed to be University
3 of the UGC Act. 1968)
THAN, INVUN - 613 403, TAMIL NADU.

| $\cup$          | Excellent                                                                       |
|-----------------|---------------------------------------------------------------------------------|
|                 | Very Good                                                                       |
| 0               | Good                                                                            |
|                 | Average                                                                         |
| $\bigcirc$      | Poor                                                                            |
|                 |                                                                                 |
| 15. Sco<br>offe | pe for skill development/employability/entrepreneurship in the Courses red. 🕠 🖉 |
| $\circ$         | Excellent                                                                       |
|                 | Very Good                                                                       |
| $\bigcirc$      | Good                                                                            |
| $\bigcirc$      | Average                                                                         |
| 0               | Poor                                                                            |
|                 |                                                                                 |
| 16. Lab         | oratory Content in the Curriculum 💢 🖉                                           |
| $\bigcirc$      | Excellent                                                                       |
|                 | Very Good                                                                       |
| $\bigcirc$      | Good                                                                            |
| 0               | Average                                                                         |
| $\circ$         | Poor                                                                            |
|                 | Inithe.                                                                         |
| Hand            | Of the Department                                                               |

17 Adequacy of the Skill Based Courses in the Curriculum

Punnatyan Ramajayam Institute of arce & Technology (PRIST)

Himon Deemec to be University

1 the UGC Act.1968)

1418-UR - 013 103, TAMH NADU.

School of Engineering and Teck
Onnaiyah Ramajayam Institute of
Science and Technology (PRIST)
Deemed to be University
Vallam, Thanlavur-913 403.