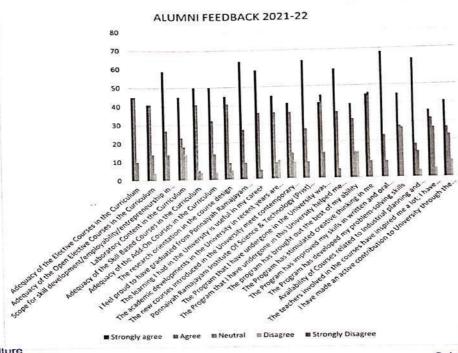

ved in the courses have inspired me a lot; I have made some of them my role models.                                                                | 36 | 32 | 27 | 5  | 0 | 100     |
| 21 | I have made an active contribution to University<br>through the program undergone                                                                                    | 41 | 27 | 23 | 9  | 0 | 100     |

\* 22 numbers of Alumni took part in this study
HEAD
School of Agriculture
Ponnalyah Ramajayam Institute of
Science & Technology (PRIST)
Institution Doemed to be University
1//s 3 of the UGC Act. 1956
THANJAVUR - 613 403, TAMIL NADU.

DEAN
School of Agriculture
Ponnaiyah Ramajayam Institute of
Science & Technology (PRIST)
Institution Deemed to be University
13 of the UGC Act, 1975
NJAVUR - 613 403, TAM:



HEAD
School of Agriculture
Ponnaiyah Ramajayam Institute of
Science & Technology (PRIST)
Institution Deemed to be University
1/1/s 3 of the UGC Act. 1956
THANJAVUR - 613 403, TAMIL NADU.

DEAN
School of Agriculture
Ponnaiyah Ramajayam Institute of
Science & Technology (PRIST)
Institution Deemed to be University
'3 of the UGC Act. 1956
'1JAVUR - 613 403, TAMIL NADU.

#### SUMMARY OF EMPLOYER FEEDBACK \* 2021-2022

| S.No. | Attributes                                                                              | Excellent | very good | Good | Average | Poor | total |
|-------|-----------------------------------------------------------------------------------------|-----------|-----------|------|---------|------|-------|
| 1.    | Fundamental knowledge of Mathematics and Science of the alu