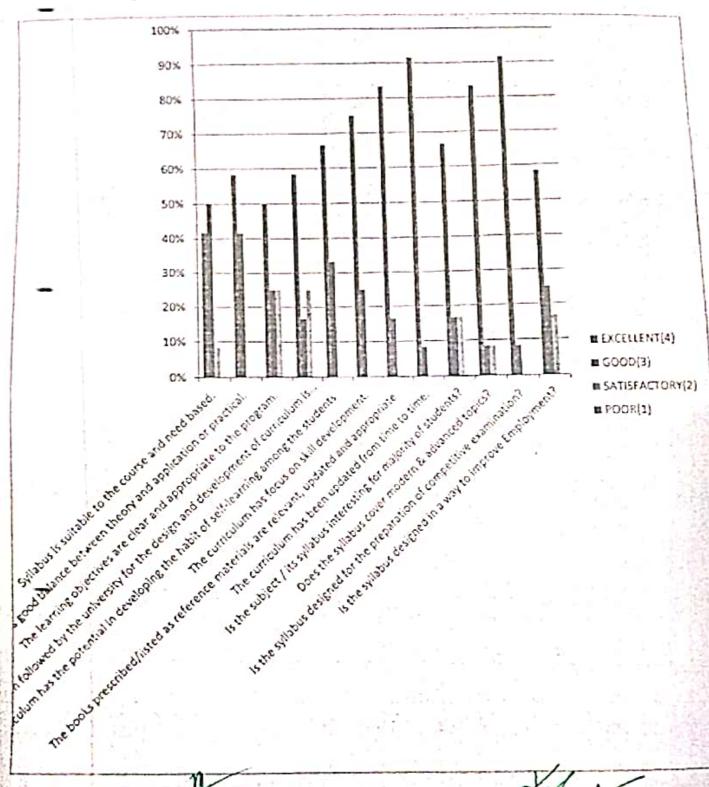

| $\cup$          | Excellent                                                                       |
|-----------------|---------------------------------------------------------------------------------|
|                 | Very Good                                                                       |
| 0               | Good                                                                            |
|                 | Average                                                                         |
| $\bigcirc$      | Poor                                                                            |
|                 |                                                                                 |
| 15. Sco<br>offe | pe for skill development/employability/entrepreneurship in the Courses red. 🕠 🖉 |
| $\circ$         | Excellent                                                                       |
|                 | Very Good                                                                       |
| $\bigcirc$      | Good                                                                            |
| $\bigcirc$      | Average                                                                         |
| 0               | Poor                                                                            |
|                 |                                                                                 |
| 16. Lab         | oratory Content in the Curriculum 💢 🖉                                           |
| $\bigcirc$      | Excellent                                                                       |
|                 | Very Good                                                                       |
| $\bigcirc$      | Good                                                                            |
| 0               | Average                                                                         |
| $\circ$         | Poor                                                                            |
|                 | Inithe.                                                                         |
| Hand            | Of the Department                                                               |

17 Adequacy of the Skill Based Courses in the Curriculum

Punnatyan Ramajayam Institute of arce & Technology (PRIST)

Himon Deemec to be University

1 the UGC Act.1968)

1418-UR - 013 103, TAMH NADU.

School of Engineering and Teck
Onnaiyah Ramajayam Institute of
Science and Technology (PRIST)
Deemed to be University
Vallam, Thanlavur-913 403.