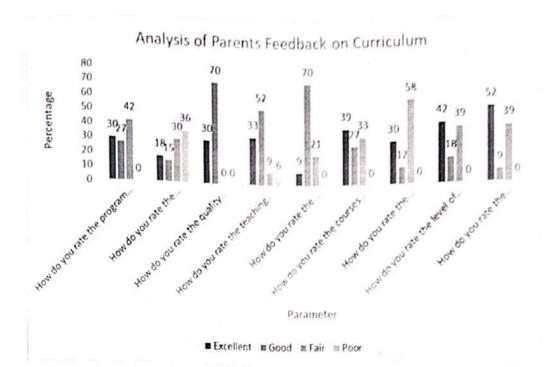

the programs based on the comfort of your ward in coping with the                                    | 12                  | 6              | 7              | 2              |
| 8    | How do you rate the level of motivation of your ward while undergoing the programme?                                 | 10                  | 8              | 9              | 0              |
| 9    | How do you rate the transparency of the internal evaluation system?                                                  | 9                   | 9              | 9              | 0              |

Total number of Responded; 27

Dean
School of Arts & Science
Ponnaiyah Ramajayam Institure of
Science & Technology (PRIST)

9

Head of the Deparation of Chemistry PRIST Deemed to be University Vallam, Thaniavur, 613403



1 2

Dean
School of Arts & Science
Ponnaiyah Ramajayam Institure of
Science & Technology (PRIST)
Deemed to be University
Thanjayur-613 403.

He

Head of the Department Department of Chemistry PRIST Deemed to be University Vallam, Thanjavur-613483

## Alumni Feedback on Curriculum

| S.no | Parameter                                                                           | Excellent<br>(in %) | Good<br>(in %) | Fair<br>(in<br>%) | Poor<br>(in<br>%) |
|------|-------------------------------------------------------------------------------------|---------------------|----------------|-------------------|-------------------|
| 1    | The quality of the Program content                                                  | 7                   | 4              | 8                 | 0