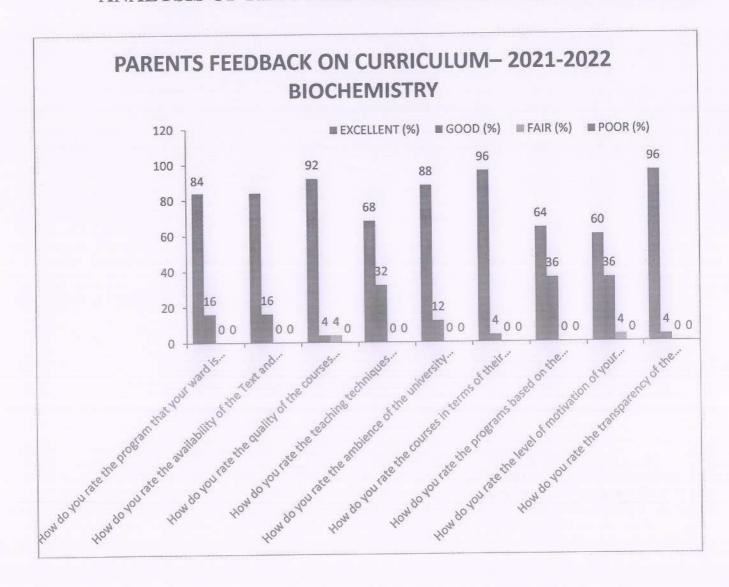

|
| 7    | How do you rate the programs based on the comfort of yourward in coping with the workload?                           | 64            | 36       | 0        | 0           |
| 8    | How do you rate the level of motivation of your ward while undergoing the programme?                                 | 60            | 36       | 4        | 0           |
| 9    | How do you rate the transparency of the internal evaluation system?                                                  | 96            | 4        | 0        | 0           |

Head of the Department.

Department of Biochemistry

School of Arts & Science

PRIST Deemed to be University

Thanjavur-613 403

Dr. st

PRIST-Boemed to be University Thanjavur - 613 403, Tamithadits



### ANALYSIS OF THE PARENTS FEEDBACK ON CURRICULUM



flelle

Head of the Department
Department of Biochemistry
School of Arts & Science
PRIST Deemed to be University
Thanjavur-613 403

PRIST Deemed to be University
Thanjayar - 613 403, Tamilnadu.



#### Parents Feedback 2021-2022

### Action taken report

| Feedback                                                                                                                                  | Action taken                                                                                                                             |
|-------------------------------------------------------------------------------------------------------------------------------------------|-------------------------------------------------------------------------------------------------------------------------