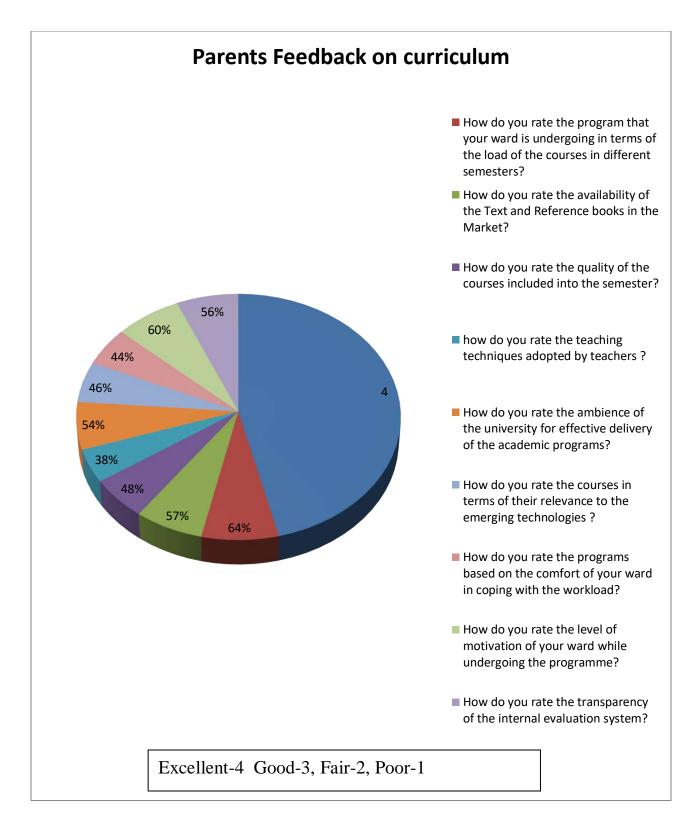

| 46%         | 48%       | 5%        | 2%        |
| How do you rate the programs based on the          |             |           |           |           |
| comfort of your ward in coping with the            |             |           |           |           |
| workload?                                          | 44%         | 49%       | 5%        | 2%        |
| How do you rate the level of motivation of your    |             |           |           |           |
| ward while undergoing the programme?               | 60%         | 30%       | 11%       | 0%        |
| How do you rate the transparency of the internal   |             |           |           |           |
| evaluation system?                                 | 56%         | 33%       | 5%        | <b>7%</b> |



#### 3. Alumni Feedback on curriculum:

Alumni provide the inputs regarding improvement in facilities and employability. The feedback from alumni on University syllabus and curriculum is collected every year in hard copy form and recently through

| Alumni Feedback on curriculum                                                       | Excellent | Good | Fair | Poor | Total |
|-------------------------------------------------------------------------------------|-----------|------|------|------|-------|
|                                                                                     | 4         | 3    | 2    | 1    |       |
| The quality of the Program content                                                  | 16        | 3    | 0    | 0    | 19    |
| The relevance of the curriculum