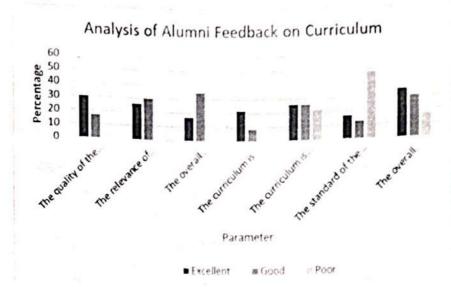

| 4              | 1              |
| 5    | The curriculum is job oriented                                                    | 4                   | 7              | 8              | 0              |
| 6    | The standard of the curriculum is on par with national/international Institutions | 8                   | 4              | 6              | 1              |
| 7    | The overall standards of the curriculum                                           | 9                   | 5              | 4              | 1              |

Total number of Responded; 19

Dean
School of Arts & Science
Connaiyah Ramajayam Institure of.
Science & Technology (PRIST)

Vallam, Thanjavur-613 403.

Head of the Department
Department of Chemistry
PRIST Deemed to be University
Vallam, Thanjavus-613403

13



de y

Dean
School of Arts & Science
Ponnaiyah Ramajayam Institure of
Science & Technology (PRIST)

14

Head of the Department Department of Chemistry PRIST Deemed to be University Vallam, Thanjavur - 613403

Vallam, mangavur-o

# Faculty Feedback on Curriculum

| S.no | Parameter.                                                                                       | Excelle<br>nt (in %) | Good<br>(in %) | Fair (in<br>%) | Poor<br>(in<br>%) |
|------|--------------------------------------------------------------------------------------------------|----------------------|----------------|----------------|-------------------|
| 1    | Syllabus is suitable to the course and need based.                                               | 13                   | 1              | 1              | 0