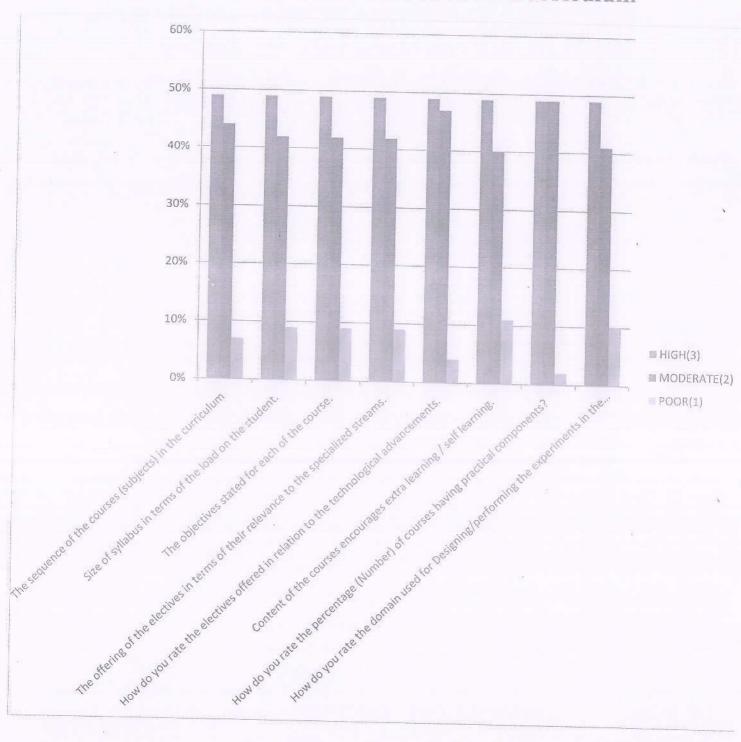

|             | 40           | 11          |
| 7         | How do you rate the percentage (Number) of courses having practical components?             | 49          | 49           | 2           |
| š         | How do you rate the domain used for Designing/performing the experiments in the laboratory. | 49          | 41           | 10          |
|           | TOTAL NO OF RESPONDENTS                                                                     |             | 127          |             |

Department of Commerce
Pennaiyah Ramajayam Institute of
Science & Technology (PRIST,
Declared as DEEMED TO BE UNIVERSITY

School of Commerce and Management Pennary an Ramajayam Institute of Science & Technology (PRIST) Thansavur -613 403,

## Analysis of the Student Feedback on Curriculum



Ponnaiyah Ramajayam Institute of Science & Technology (PRIST, Declared as DEEMED TO BE UNIVERSITY

School of Commerce and Management Pontially ah Ramajayam Institute of Science & Technology (PRIST) THANJAVUR- 613 403.

## II. Alumni Feedback on Curriculum

| S.NO | PARAMETER .                                                                         | EXCELLENT (4) | GOOD (3) | FAIR (2) | POOR<br>(1) |
|------|-------------------------------------------------------------------------------------|---------------|----------|----------|-------------|
| 1    | The quality of the Program content                                                  | 44            | 15       | 0        | 0           |
| 2    | The relevance of the curriculum                                                     | 40