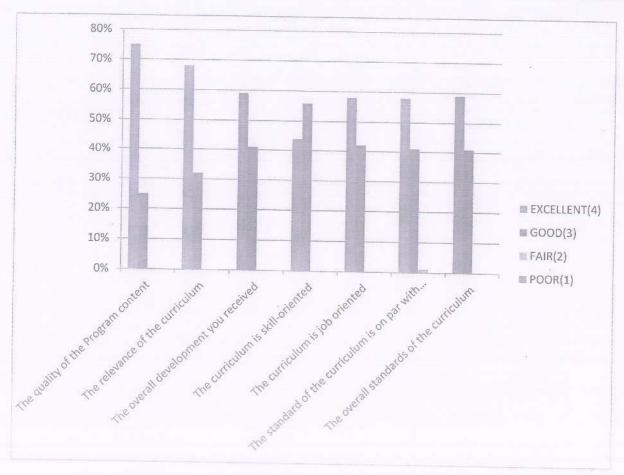

| TOTAL NO OF RESPONDENTS                                                             |               | 59          |          | 3           |

Department of Commerce
Fonnaiyan Ramajayam Institute oScience & Technology (PRIST,
Declared as DEEMED TO BE UNIVERSITY

DEAN
School of Commerce and Management
Ponnaiyah Ramajayam Institute of
Science & Technology (PRIST)
THANJAVUR-613 403.

## Analysis of the Alumni Feedback on Curriculum



Department of Commerce
Ponnaiyah Ramajayam Institute of
Science & Technology (PRIST,
Declared as DEEMED TO BE UNIVERSITY

School of Commerce and Management Fonnsiyah Ramajayam Institute of Science & Technology (PRIST) THANJAVUR - 613 403.

## III. Parents Feedback On Curriculum

| S.NO |                                                                                                                            | EXCELLENT (4) | GOOD (3) | FAIR (2) | POOR |
|------|----------------------------------------------------------------------------------------------------------------------------|---------------|----------|----------|------|
| 1    | How do you rate the program that your ward is<br>undergoing in terms of the load of the courses<br>in different semesters? | 74            | . 69     |