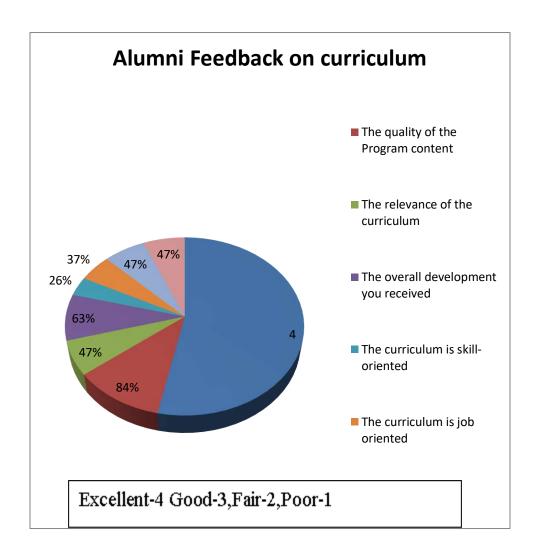

-----------------|-----------|------|------|------|
|                                               | 4         | 3    | 2    | 1    |
| The quality of the Program content            | 84%       | 16%  | 0%   | 0%   |
| The relevance of the curriculum               | 47%       | 53%  | 0%   | 0%   |
| The overall development you received          | 63%       | 26%  | 11%  | 0%   |
| The curriculum is skill-oriented              | 26%       | 53%  | 21%  | 0%   |
| The curriculum is job oriented                | 37%       | 47%  | 16%  |      |
| The standard of the curriculum is on par with | 47%       | 32%  | 21%  | 0%   |
| national / international Institutions         |           |      |      |      |
| The overall standards of the curriculum       | 47%       | 38%  | 16%  | 0%   |



#### 4. Employers' Feedback on curriculum:

Employers' feedback is taken in hard copy format and also through

#### Analysis shows that:

- ☐ Most of the employers have the opinion that the curriculum has relevance to the Educational needs and are happy with the soft-skills provided by the curriculum and the institution.
- ☐ Some of them have suggested that there can be more curriculum related activities.

| Employers' Feedback                 | Strongly<br>Agree<br>-4 | Agree<br>-<br>3 | Neutral<br>-<br>2 | Disag<br>ree- | Strongly<br>Disagree<br>0 | Total |
|-------------------------------------|-------------------------|-----------------|-------------------|---------------|---------------------------|-------|
| Rate your opinion on the            |                         |