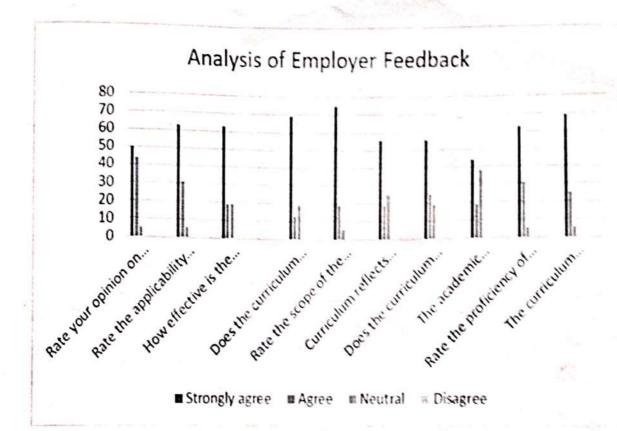

13                 | 6                        | 0        |
| 9    | Rate the proficiency of our graduates to adapt to industry requirements                                                                         | 63                    | 5                  | 5                        | 0        |
| 10   | The curriculum facilitates an overall holistic development of the student?                                                                      | 53                    | 15                 | 4                        | 1        |

Total number of Responded; 73

Dean
School of Arts & Science
Ponnalysh Ramajayam Institute of
Science
Science

21

Head of the Department
Department of Chemistry
PRIST Deemed to be University
Vallam, Thanlavur

Deemed to be University Vallem, Thanjavur-612 403.



Dean
School of Arts & Science
Ponnaiyah Ramajayam Institure of
Science & Technology (PRIST)
Deemed to be University
Vallam, Thaniavur-613 403.

22

Agaming and on to been the service of the been to have a service of the been to be a service of the bean to be a s

#### STUDENT FEEDBACK ON CURRICULUM (2021-2022)

#### Action taken report

| s.NO | Feedback                            | Action taken                                      |
|------|-------------------------------------|---------------------------------------------------|
| 1    | More video tutorials to be included | Workshops were conducted to train them to develop |
|      | to enable interactive learning      | modules like ICT                                  |
|      | platform                            |