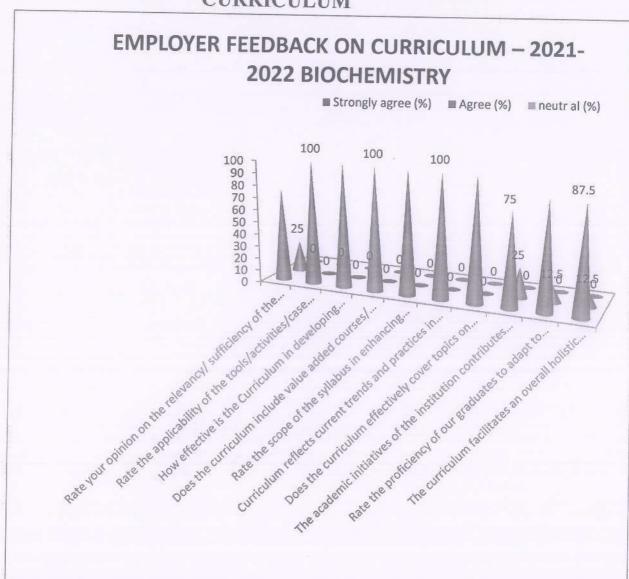

sion of the institution                             | 75                       | 25           | 0              |
| 9    | Rate the proficiency of our graduates to adapt to industry requirements                                                                         | 87.5                     | 12.5         | 0              |
| 10   | The curriculum facilitates an overall holistic development of the student?                                                                      | 87.5                     | 12.5         | 0              |

of lellf.

Head of the Department
Department of Biochemistry
School of Arts & Science
PRIST Deemed to be University
Thanjavur-613 403

e visa

PRIST Decined to be University
Thanjavur - 613 403, Thanilnaddh



## ANALYSIS OF EMPLOYER FEEDBACK ON CURRICULUM



Head of the Department
Department of Biochemistra
School of Arts & Science
Thanjavur-613 403

brist

PRIST Beemed to be University Thanjavur - 613 463, Tamilaadth



#### **EMPLOYER'S FEEDBACK 2021-2022**

### Action Taken Report:

| S.No | STAKEHOLDER                                                                                                                                                       | ACTION TAKEN                    |
|------|-------------------------------------------------------------------------------------------------------------------------------------------------------------------|---------------------------------|
| 1    | Inclusion of food processing<br>and food analysis topics<br>which help the students to<br>achieve various job positions<br>in food manufacture