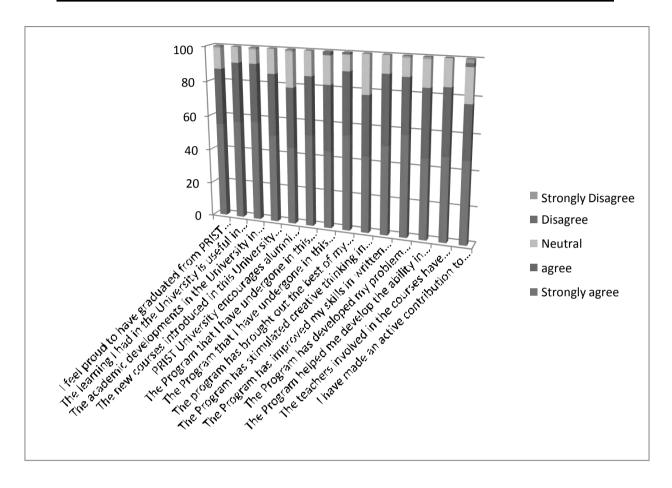

| The Program has developed my problem solving skills                                                   | 57 | 32 | 10 | 0 | 1 |
|-----|-------------------------------------------------------------------------------------------------------|----|----|----|---|---|
| 12. | The Program helped me develop the ability in planning.                                                | 46 | 33 | 15 | 0 | 1 |
| 13. | The teachers involved in the courses have inspired me a lot so as to make some of them my role models | 50 | 30 | 18 | 1 | 1 |
| 14. | I have made an active contribution to University through the program undergone                        | 47 | 30 | 19 | 2 | 3 |



Declared as DEEMED-TO-BE-UNIVERSITY U/s 3 of UGC Act, 1956

#### **ALUMNI FEEDBACK ON CURRICULUM - FEEDBACK ANALYSIS REPORT**





Declared as DEEMED-TO-BE-UNIVERSITY U/s 3 of UGC Act, 1956

#### **ACTION TAKEN REPORT ON ALUMNI FEEDBACK ON CURRICULUM**

| S.NO | PARTICULARS                                                                        | ACTION TAKEN                                                                                                                                                                                         |
|------|------------------------------------------------------------------------------------|------------------------------------------------------------------------------------------------------------------------------------------------------------------------------------------------------|
| 1.   | The Program that I have undergone in this Universitywas intellectually stimula