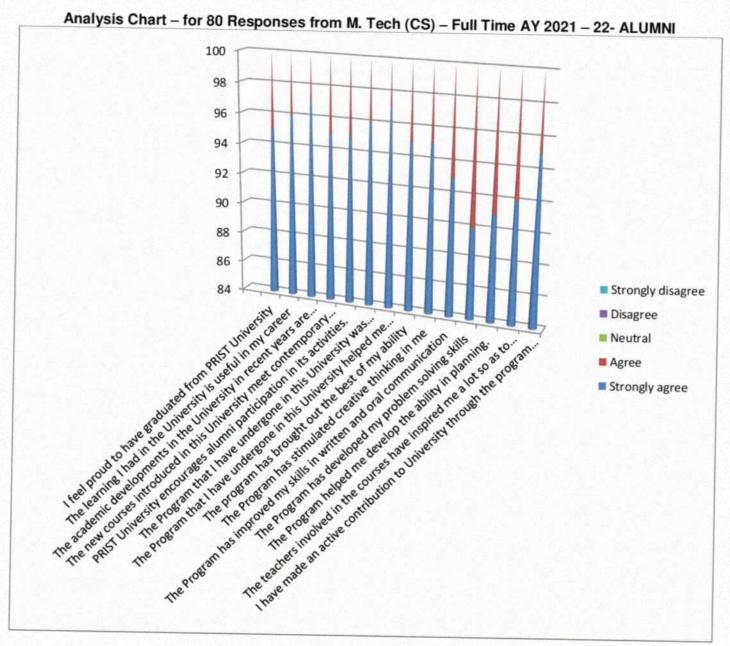

| Disagree | Strongly disagree |  |  |
| 12.  | The Program helped me develop the ability in planning.                                                            | 90                  | 10    | 0       | 0        | 0                 |  |  |
| 13.  | The teachers involved in<br>the courses have<br>inspired me a lot so as<br>to make some of them<br>my role models | 91                  | 9     | 0       | 0        | 0                 |  |  |
| 14.  | I have made an active contribution to University through the program undergone                                    | 95                  | 5     | 0       | 0        | 0                 |  |  |

DEAN
School of Engineering and Teck
Penneyoh Ramplayam Institute of
Science and Technology (PRIST)
Deemed to be University
Vallam, Thenjayar-613,403.











# DEPARTMENT OF ELECTRONICS AND COMMUNICATION ENGINEERING

# ALUMNI FEEDBACK ON CURRICULUM- FEEDBACK ANALYSIS REPORT (2021 - 2022)

Alumni were requested to grade the various parameters below.

The Set of Questionnaires was responded by 30 Alumni for the Academic Year 2021 -22 from M. Tech-Communication Systems (Part Time)

|      |                                                                              |                | R     | esponse F | Percentage |                   |
|------|------------------------------------------------------------------------------|----------------|-------|-----------|------------|-------------------|
| S.NO | Questions                                                                    | Strongly agree | Agree | Neutral   | Disagree   | Strongly dis