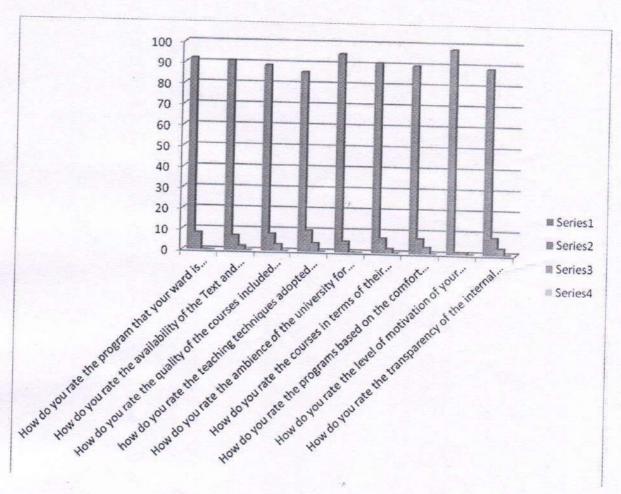

| How do you rate the ambience of the university for effective delivery of the academic programs? | 95        | 5    | 0    | 0    | 100   |
| 6    | How do you rate the courses in terms of their relevance to the emerging technologies?           | 91        | 7    | 2    | 0    | 100   |
| 7    | How do you rate the programs based on the comfort of your ward in coping with the workload?     | 90        | 7    | 3    | 0    | 100   |
| 8    | How do you rate the level of motivation of your ward while undergoing the programme?            | 98        | 1    | 1    | 0    | 100   |
| 9    | How do you rate the transparency of the internal evaluation system?                             | 89        | 8    | 3    | 0    | 100   |

# Analysis of the Parents Feedback on Curriculum (2021-2022)



And HOD

#### Parents Feedback 2021-2022

#### Action Taken Report:

| Feedback                                                                                 | Action taken                                                                                                                                                      |
|------------------------------------------------------------------------------------------|-------------------------------------------------------------------------------------------------------------------------------------------------------------------|
| Provide individualized care and support to each student, especially the weaker students. | For this we made a mentor for each class which is fixed till the student will pass out. Mentor was specially taken care of