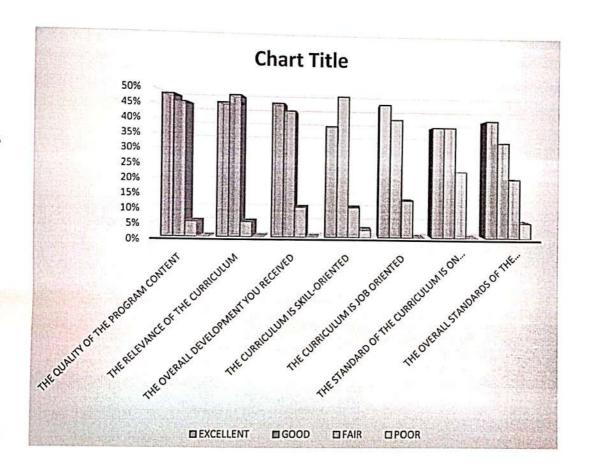

m is job oriented                                                      | 46%           | 41%      | 13%      | 0%       |
| 6           | The standard of the curriculum is on par with national / international Institutions | 38%           | 38%      | 23%      | 0%       |
| 7           | The overall standards of the curriculum19                                           | 41%           | 33%      | 21%      | 5%       |

Total Response = 39

HOD

Department of English

Ponnalyah Ramajayam Institute of Science & Technology (PRIST)

Deemed to be University

Valiam, Thanjayur - 613 403.

DEAN

Dean

School of Arts & Science Ponnaiyah Ramajayam Institute of Science & Technology ( PRIST; Deemed to be University Malam, Than, aver - \$13,403.





# ANALYSIS OF THE ALUMNI FEEDBACK ON CURRICULUM



HOD

HOD
Department of English
Ponnalyah Ramajayam Institute of Science & Technology (PRIST)
Deemed to be University
Vallam, Thanjayur - 613 403.

DEAN

Science & Technology ( PRIST)

Deemed to be University

Vallam, Thanjavur - 613 403.





#### SUMMARY OF THE PARENTS FEEDBACK ON CURRICULUM

| S.N<br>O | PARAMETER                                                                                                            | EX<br>CE<br>LL<br>EN<br>T | GOO | FAIR | POO<br>R | L TOTA |
|----------|----------------------------------------------------------------------------------------------------------------------|---------------------------|-----|------|----------|--------|
| 1        | How do you rate the program that your ward is undergoing in terms of the load of the courses in differen