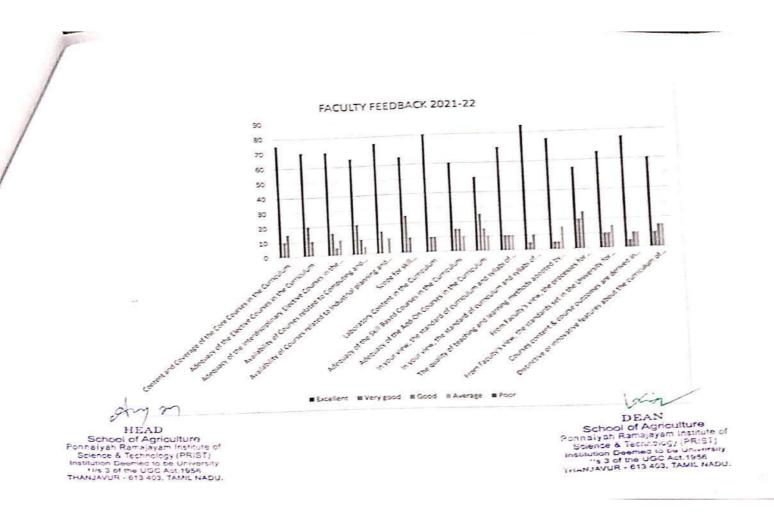

15 | Courses content & course outcomes are derived in accordance with outcome-based education system                                                                                     | 75 | 5  | 10 | 10 | 0 | 100 |
| 16 | Distinctive or innovative features about the curriculum of UG<br>level academic programmes offered by PONNAIYAH<br>RAMAJAYAM INSTITUTE OF SCIENCE & TECHNOLOGY<br>(PRIST)           | 60 | 10 | 15 | 15 | 0 | 100 |

\* 20 numbers of Faculty took part in this study

HEAD

School of Agriculture
Ponnaiyah Ramajayam Institute of
Science & Technology (PRIST)
Institution Deemed to be University

DEAN

School of Agriculture

Ponnalyah Ramajayam Institute of
Science & Technology (PRIST)

Institution Desired to be University
3 of the UGC Act, 1956

INJAVUR - 613 403, TAMIL NADU.



## SUMMARY OF ALUMNI FEEDBACK \* 2021- 2022

| S. No     | Attributes                                                                                                                  | Strongly<br>agree | Agree | Neutral | Disagree | Strongly<br>Disagree | Total |
|-----------|-----------------------------------------------------------------------------------------------------------------------------|-------------------|-------|---------|----------|----------------------|-------|
| 1         | Adequacy of the Elective Courses in the<br>Curriculum                                                                       | 10                | 10    | 2       | 0        | 0                    | 22    |
| 2         | Adequacy of the Open Elective Courses in the<br>Curriculum