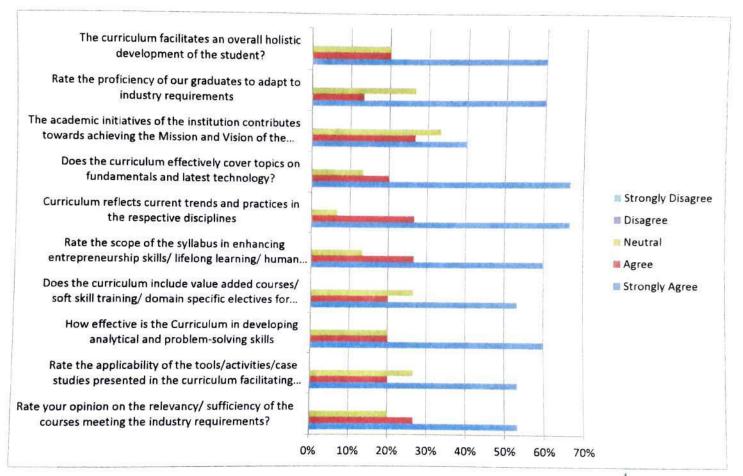

20%   | 13%     | 0%       | 0%                   |
| 8    | The academic initiatives of the institution contributes towards achieving the Mission and Vision of the institution                             | 40%               | 27%   | 33%     | 0%       | 0%                   |
| 9    | Rate the proficiency of our graduates to adapt to industry requirements                                                                         | 60%               | 13%   | 27%     | 0%       | 0%                   |
| 10   | The curriculum facilitates an overall holistic development of the student?                                                                      | 60%               | 20%   | 20%     | 0%       | 0%                   |

M. She and

HOD

## Analysis of Employer Feedback on Curriculum



M. St mund

252

# "Feedback Report"

Academic Year: 2022

#### Feedback Report:

To enrich the quality of teaching and learning as well as to enhance employability of the students, feedback from the stakeholders is invaluable. PRIST Deemed to be University Collected online feedback relating to the satisfaction of stakeholders (Student, Alumni, Teacher Employer) towards the curriculum, teaching. Learning and evaluation. The information provided is used as important feedback for quality improvement of teaching and learning process of the institution.

Action Taken: The stakeholder's responses were analyzed to prepare the summarized reportwhich was communicated with university authority.

### Feedback Analysis Report:

Data was collected using online feedback forms prepared by feedback com