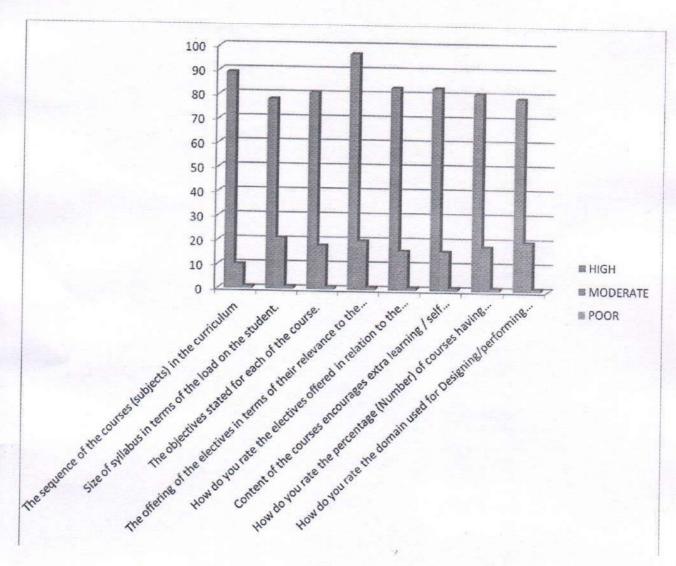

| 53       | 3    | 300  |
| 4    | The offering of the electives in terms of their relevance to the specialized streams.       | 238  | 59       | 3    | 300  |
| 5    | How do you rate the electives offered in relation to the technological advancements.        | 251  | 47       | 2    | 300  |
| 6    | Content of the courses encourages extra learning / self learning.                           | 251  | 47       | 2    | 300  |
| 7    | How do you rate the percentage (Number) of courses having practical components?             | 242  | 56       | 2    | 300  |
| 8    | How do you rate the domain used for Designing/performing the experiments in the laboratory. | 237  | 61       | 2    | 300  |

Total Responses: 300

HOD

285

## Analysis of the Students Feedback on Curriculum (2021-2022)



Annah HOD

# Department of Computer Science STUDENTS FEEDBACK 2021-2022

#### Action taken report

| S.NO | Feedback                               | Action taken                                      |
|------|----------------------------------------|---------------------------------------------------|
| 1    | More video tutorials to be included to | Workshops were conducted to train them to develop |
|      | enable interactive learning platform   | modules like LMS                                  |

PRIST Deeme' to be University Thanjaver- 613 303, Pamiliade.

Dean of Arts & Sen nee-PRIST Deemee' to be University Thanjuver - 613 403, Tamilneda,

## Alumni Feedback on Curriculum (2021-2022)

| S.no | Parameter                                                                           |