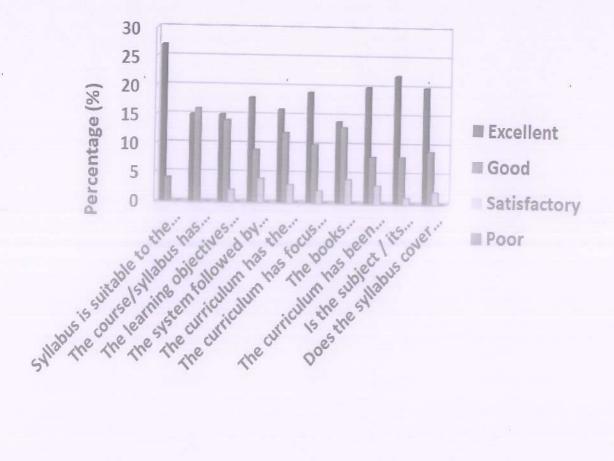

e majority of students?                          | 71%       | 26%  | 3%           | 0%   |
| 10   | Does the syllabus cover modern & advanced topics?                                                | 65%       | 29%  | 6%           | 0%   |
| 11   | Is the syllabus designed for the preparation of competitive examinations?                        | 74%       | 26%  | 0%           | 0%   |
| 12   | Is the syllabus designed in a way to improve<br>Employment?                                      | 65%       | 29%  | 6%           | 0%   |

18

Head of the Department
Department of Biotechnolog
School of Arts & Science
Prist Deemed to be University, Thanjav...

Doy"

Denn of Acre & Science PRIST Desired to be University Thanjavar - 013 403, hamiluada

# Analysis of Faculty Feedback on Curriculum



Head of the Department
Department of Biotechnology
School of Arts & Science
Prist Deemed to be University, Thanja

Bruj.

Dean of Acts & Sendre PRIST thermed to be University Thankayur - 615 405, Inminadu



#### DEPARTMENT OF BIOTECHNOLOGY

1.4.1. ACTION TAKEN REPORT

**ACADEMIC YEAR - 2021-2022** 

#### DEPARTMENT OF BIOTECHNOLOGY

# Action Taken Report of Feedback on Curriculum

## Academic Year 2021 - 2022

| Stake Holders | Feedback                                                                                                     | Action taken                                                                                                                                         |  |  |  |
|---------------|-----------------------------------------------------------------------------