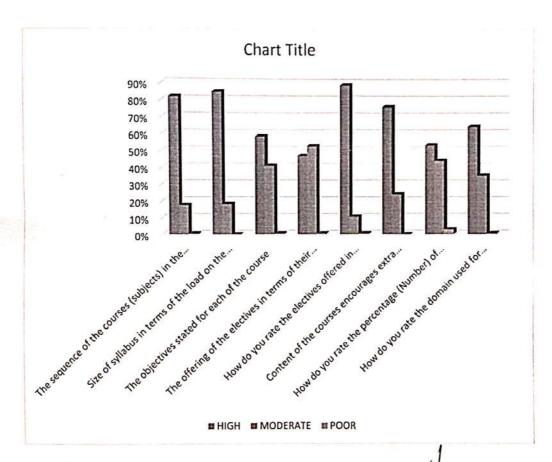

|
| 6        | Content of the courses encourages extra learning / self learning.                           | 76% | 24%                  | 0%       |
| 7        | How do you rate the percentage (Number) of courses having practical components              | 53% | 44%                  | 3%       |
| 8        | How do you rate the domain used for Designing/performing the experiments in the laboratory. | 64% | 35%                  | 1%       |

Total Response = 171

Department of English Ponnalyah Ramajayam Institute o Science & Technology (PRIST) Deemed to be University Vallam, Thanjavur - 613 403.

DEAN

Dean School of Arts & Science Ponnaiyah Ramajayam Institute of Science & Technology ( PRIST) Deemed to be University Vallam, Thanjavur - 613 493.





#### ANALYSIS OF STUDENT FEEDBACK



HOD HOD

Department of English
Ponnalyah Ramajayam Institute of Science & Technology (PRIST)
Deemed to be University
Vallam, Thanjayur - 613 403.

DEAN

Dean
School of Arts & Science
Ponnaiyah Ramajayam Institute of
Science & Technology ( PRIST)
Deemed to be University
Vallam, Than avur - 613 403.



# ALUMNI FEEDBACK ON CURRICULUM

| SZO | PARAMETER                                                                           | EXCEL<br>LENT | GO<br>OD | FA<br>IR | PO<br>OR | TO<br>TA |
|-----|-------------------------------------------------------------------------------------|---------------|----------|----------|----------|----------|
| 1   | The quality of the Program content                                                  | 19            | 18       | 2        | 0        | L 39     |
|