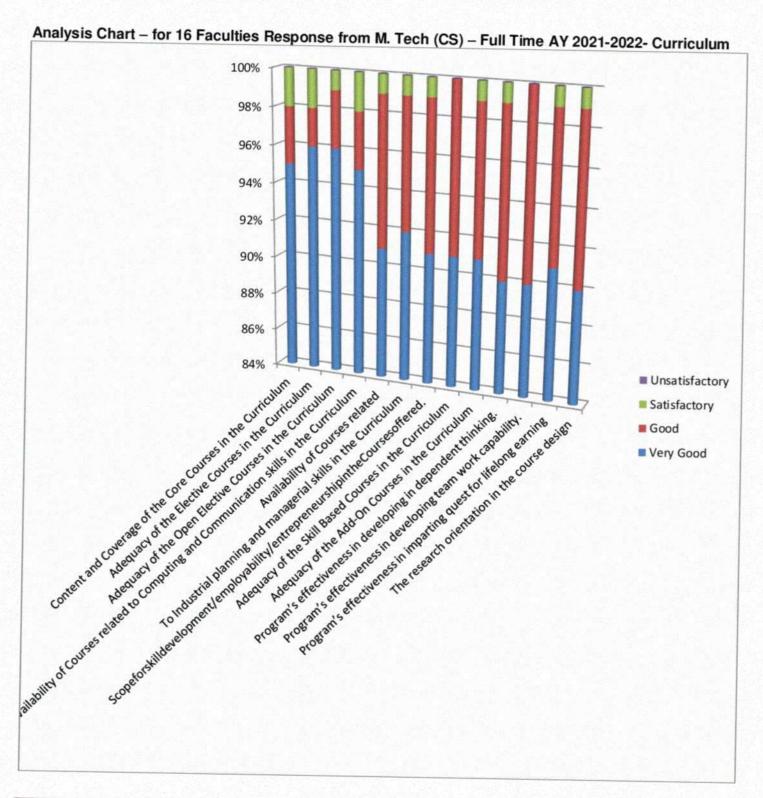

| 2019 - 2022                                                                                                                                                                                                                                                                                                                                                                                                                                                                                                                                                                                                                                                                                                                                                                                                                                                                                                                                                                                                                                                                                                                                                                                                                                                                                                                                                                                                                                                                                                                                                                                                                                                                                                                                                                                                                                                                                                                                                                                                                                                                                                                    |        |
|--------------------------------------------------------------------------------------------------------------------------------------------------------------------------------------------------------------------------------------------------------------------------------------------------------------------------------------------------------------------------------------------------------------------------------------------------------------------------------------------------------------------------------------------------------------------------------------------------------------------------------------------------------------------------------------------------------------------------------------------------------------------------------------------------------------------------------------------------------------------------------------------------------------------------------------------------------------------------------------------------------------------------------------------------------------------------------------------------------------------------------------------------------------------------------------------------------------------------------------------------------------------------------------------------------------------------------------------------------------------------------------------------------------------------------------------------------------------------------------------------------------------------------------------------------------------------------------------------------------------------------------------------------------------------------------------------------------------------------------------------------------------------------------------------------------------------------------------------------------------------------------------------------------------------------------------------------------------------------------------------------------------------------------------------------------------------------------------------------------------------------|--------|
| 2018- 2021                                                                                                                                                                                                                                                                                                                                                                                                                                                                                                                                                                                                                                                                                                                                                                                                                                                                                                                                                                                                                                                                                                                                                                                                                                                                                                                                                                                                                                                                                                                                                                                                                                                                                                                                                                                                                                                                                                                                                                                                                                                                                                                     |        |
| 2017 - 2020                                                                                                                                                                                                                                                                                                                                                                                                                                                                                                                                                                                                                                                                                                                                                                                                                                                                                                                                                                                                                                                                                                                                                                                                                                                                                                                                                                                                                                                                                                                                                                                                                                                                                                                                                                                                                                                                                                                                                                                                                                                                                                                    |        |
| 2016 - 2019                                                                                                                                                                                                                                                                                                                                                                                                                                                                                                                                                                                                                                                                                                                                                                                                                                                                                                                                                                                                                                                                                                                                                                                                                                                                                                                                                                                                                                                                                                                                                                                                                                                                                                                                                                                                                                                                                                                                                                                                                                                                                                                    |        |
| 2015 - 2018                                                                                                                                                                                                                                                                                                                                                                                                                                                                                                                                                                                                                                                                                                                                                                                                                                                                                                                                                                                                                                                                                                                                                                                                                                                                                                                                                                                                                                                                                                                                                                                                                                                                                                                                                                                                                                                                                                                                                                                                                                                                                                                    |        |
| 2014 - 2017                                                                                                                                                                                                                                                                                                                                                                                                                                                                                                                                                                                                                                                                                                                                                                                                                                                                                                                                                                                                                                                                                                                                                                                                                                                                                                                                                                                                                                                                                                                                                                                                                                                                                                                                                                                                                                                                                                                                                                                                                                                                                                                    |        |
| 2013 - 2016                                                                                                                                                                                                                                                                                                                                                                                                                                                                                                                                                                                                                                                                                                                                                                                                                                                                                                                                                                                                                                                                                                                                                                                                                                                                                                                                                                                                                                                                                                                                                                                                                                                                                                                                                                                                                                                                                                                                                                                                                                                                                                                    |        |
|                                                                                                                                                                                                                                                                                                                                                                                                                                                                                                                                                                                                                                                                                                                                                                                                                                                                                                                                                                                                                                                                                                                                                                                                                                                                                                                                                                                                                                                                                                                                                                                                                                                                                                                                                                                                                                                                                                                                                                                                                                                                                                                                |        |
| 8. Whatsapp Number 🗔                                                                                                                                                                                                                                                                                                                                                                                                                                                                                                                                                                                                                                                                                                                                                                                                                                                                                                                                                                                                                                                                                                                                                                                                                                                                                                                                                                                                                                                                                                                                                                                                                                                                                                                                                                                                                                                                                                                                                                                                                                                                                                           |        |
| 9656256235                                                                                                                                                                                                                                                                                                                                                                                                                                                                                                                                                                                                                                                                                                                                                                                                                                                                                                                                                                                                                                                                                                                                                                                                                                                                                                                                                                                                                                                                                                                                                                                                                                                                                                                                                                                                                                                                                                                                                                                                                                                                                                                     |        |
|                                                                                                                                                                                                                                                                                                                                                                                                                                                                                                                                                                                                                                                                                                                                                                                                                                                                                                                                                                                                                                                                                                                                                                                                                                                                                                                                                                                                                                                                                                                                                                                                                                                                                                                                                                                                                                                                                                                                                                                                                                                                                                                                |        |
| 9. Email ID 🖽                                                                                                                                                                                                                                                                                                                                                                                                                                                                                                                                                                                                                                                                                                                                                                                                                                                                                                                                                                                                                                                                                                                                                                                                                                                                                                                                                                                                                                                                                                                                                                                                                                                                                                                                                                                                                                                                                                                                                                                                                                                                                                                  |        |
|                                                                                                                                                                                                                                                                                                                                                                                                                                                                                                                                                                                                                                                                                                                                                                                                                                                                                                                                                                                                                                                                                                                                                                                                                                                                                                                                                                                                                                                                                                                                                                                                                                                                                                                                                                                                                                                                                                                                                                                                                                                                                                                                |        |
|                                                                                                                                                                                                                                                                                                                                                                                                                                                                                                                                                                                                                                                                                                                                                                                                                                                                                                                                                                                                                                                                                                                                                                                                                                                                                                                                                                                                                                                                                                                                                                                                                                                                                                                                                                                                                                                                                                                                                                                                                                                                                                                                |        |
| 10. Content and Coverage of the Core Courses in the Curriculum $\ \Box$                                                                                                                                                                                                                                                                                                                                                                                                                                                                                                                                                                                                                                                                                                                                                                                                                                                                                                                                                                                                                                                                                                                                                                                                                                                                                                                                                                                                                                                                                                                                                                                                                                                                                                                                                                                                                                                                                                                                                                                                                                                        |        |
| ○ Excellent                                                                                                                                                                                                                                                                                                                                                                                                                                                                                                                                                                                                                                                                                                                                                                                                                                                                                                                                                                                                                                                                                                                                                                                                                                                                                                                                                                                                                                                                                                                                                                                                                                                                                                                                                                                                                                                                                                                                                                                                                                                                                                                    |        |
| Very Good                                                                                                                                                                                                                                                                                                                                                                                                                                                                                                                                                                                                                                                                                                                                                                                                                                                                                                                                                                                                                                                                                                                                                                                                                                                                                                                                                                                                                                                                                                                                                                                                                                                                                                                                                                                                                                                                                                                                                                                                                                                                                                                      |        |
| Good                                                                                                                                                                                                                                                                                                                                                                                                                                                                                                                                                                                                                                                                                                                                                                                                                                                                                                                                                                                                                                                                                                                                                                                                                                                                                                                                                                                                                                                                                                                                                                                                                                                                                                                                                                                                                                                                                                                                                                                                                                                                                                                           |        |
| Average  Department Of Electronics and Communication Engineering  Pounally an Ramajayam Institute of  Technology (Prict)  11. Adequacy, of the Elective Courses in the Curriculum  The Course of the Elective Courses in the Curriculum  The Course of the Elective Courses in the Curriculum  The Course of the Elective Courses in the Curriculum  The Course of the Elective Course of the Curriculum Cou | PRIST) |

| Excellent                                                      |                                 |
|----------------------------------------------------------------|---------------------------------|
| Very Good                                                      |                                 |
|                                                                |                                 |
| Good                                                           |                                 |
| Average                                                        |                                 |
| Poor                                                           |                                 |
|                                                                |                                 |
|                                                                |                                 |
| 12. Adequacy of the Open Elective Courses in th                | e Curriculum 🖫 🖉                |
| Excellent                                                      |                                 |
| O Very Good                                                    |                                 |
| O voi, 9555                                                    |                                 |
| Good                                                           |                                 |
| Average                                                        |                                 |
| Poor                                                           |                                 |
|                                                                |                                 |
|                                                                | and Communication skills in the |
| 13. Availability of Courses related to Computin Curriculum □ ♦ | g and Communication same        |
| Excellent                                                      |                                 |
|                                                                |                                 |
| Very Good                                                      |                                 |
| Good                                                           |                                 |
| Average                                                        |                                 |
|                                                                |                                 |
| Poor                                                           |                                 |
| & athe                                                         | June                            |
| Head Of the Department                                         | School of Engineering and Tech. |

Department Of Electronics and

Colom Averilability in Courses related to Industrial planning and managerial skills in the of Deemed to be University Vallam, Thanjavur-613 403.

Punnaty ap Remain vam Incitiute of Monthston Deemed to be University
3 of the UGC Act. 1968)
THAN, INVUN - 613 403, TAMIL NADU.

| $\cup$          | Excellent                                                                       |
|-----------------|---------------------------------------------------------------------------------|
|                 | Very Good                                                                       |
| 0               | Good                                                                            |
|                 | Average                                                                         |
| $\bigcirc$      | Poor                                                                            |
|                 |                                                                                 |
| 15. Sco<br>offe | pe for skill development/employability/entrepreneurship in the Courses red. 🕠 🖉 |
| $\circ$         | Excellent                                                                       |
|                 | Very Good                                                                       |
| $\bigcirc$      | Good                                                                            |
| $\bigcirc$      | Average                                                                         |
| 0               | Poor                                                                            |
|                 |                                                                                 |
| 16. Lab         | oratory Content in the Curriculum 💢 🖉                                           |
| $\bigcirc$      | Excellent                                                                       |
|                 | Very Good                                                                       |
| $\bigcirc$      | Good                                                                            |
| 0               | Average                                                                         |
| $\circ$         | Poor                                                                            |
|                 | Inithe.                                                                         |
| Hand            | Of the Department                                                               |

17 Adequacy of the Skill Based Courses in the Curriculum

Punnatyan Ramajayam Institute of arce & Technology (PRIST)

Himon Deemec to be University

1 the UGC Act.1968)

1418-UR - 013 103, TAMH NADU.

School of Engineering and Teck
Onnaiyah Ramajayam Institute of
Science and Technology (PRIST)
Deemed to be University
Vallam, Thanlavur-913 403.