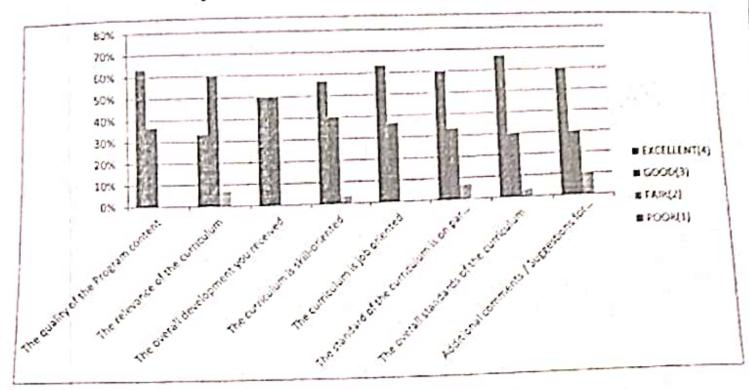

|

PRIST SCHOOL OF BUSINESS. PRIST UNIVERSITY. VALLAM, THANJAVUR.

PUBLICATE AN EXEMPLAYARE INSTITUTE OF SCIENCE & Technology (PRIST)

ANALYSIS Demand to be University)

THANJACUR - 913 - 91 LAMIL NADU

# Analysis of the Alumni Feedback on Curriculum



Profesor & Head, PRIST SCHOOL OF BUSINESS, PRIST UNIVERSITY, VALLAM, THANJAVUR, DE NY

# III. Parents Feedback on Curriculum

| SNO | PARAMETER                                                                                                            | EXCELLENT<br>(4) | (3) | FAIR<br>(2) | POOR<br>(1) |
|-----|----------------------------------------------------------------------------------------------------------------------|------------------|-----|-------------|-------------|
| I   | How do you rate the program that your ward is undergoing in terms of the load of the courses in different semesters? | 13               | 68  | 9           | 3           |
| 2   | How do you rate the availability of the<br>Text and Reference books in the Market?                                   | 32