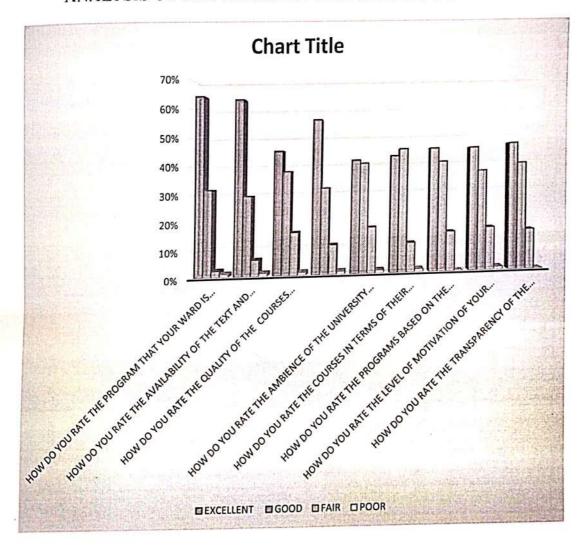

| 45%               | 40%      | 15%  | 0%   |
| 8    | How do you rate the level of motivation of your ward while undergoing the programme                                  | 45%               | 37%      | 16%  | 1%   |
| 9    | How do you rate the transparency of the internal evaluation system                                                   | 46%               | 39%      | 15%  | 0%   |

Total Response = 82

HOD

Department of English Ponnalyah Ramajayam Institute of Science & Technology (PRIST) Deamed to be University Valam, Thanjesur - 613 403.

DEAN

Dean

School of Arts & Science

School of Arts & Science

Ponnalyah Ramajayam Institute of
Ponnalyah Ramajayam (PRIST)

Science & Technology (PRIST)

Science & Technology





#### ANALYSIS OF THE PARENTS FEEDBACK ON CURRICULUM



HOD wow.

HOD
Department of English
Connaivah Ramajayam Institute of
Fechnology (PRIST)
Fechnol to be University
Vanam, Thanjavur - 613 403.

DEAN

Dean
School of Arts & Science
Ponnalyah Ramajayam Institute of
Science & Technology (PRIST)
Deemed to be University
Than aver. \$42,403.





#### FACULTY FEEDBACK ON CURRICULUM

| S.N<br>O | PARAMETER                                                                                        | EXCEL | GO<br>OD | SATISF<br>ACTO<br>RY | POOR | TA<br>L |
|----------|--------------------------------------------------------------------------------------------------|-------|----------|----------------------|------|---------|
| 1        | Syllabus is suitable to the course and need based.                                               | 14    | 8