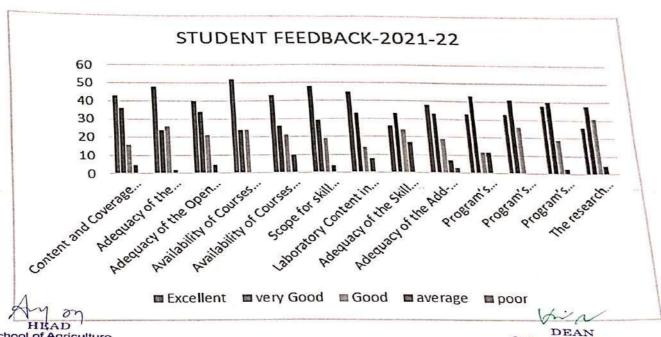

(PRIST) institution Doemed to be University

\*\* 13. | HEAD

\*\* 42 numbers of student to length Numbers of Science & Technology (PRIST) institution Doemed to be University

\*\* 13. | HEAD

\*\* 42 numbers of student to length Numbers of Science & Technology (PRIST) institution Doemed to be University

\*\* 13. | HEAD

\*\* 42 numbers of student to length Numbers of Science & Technology (PRIST) institution Doemed to be University

\*\* 14. | HEAD

\*\* 15. | HEAD

\*\* 15. | HEAD

\*\* 16. | HEAD

\*\* 16. | HEAD

\*\* 16. | HEAD

\*\* 16. | HEAD

\*\* 17. | HEAD

\*\* 17. | HEAD

\*\* 18. | HEAD

\*\* 1

DEAN
School of Agriculture
Ponnalyah Ramajayam Institute of
Scionce & Technology (PRIST)
Institution Deemod to be University
's 3 of the UGC Act. 1956
IANDAVUR - 613 403, TAMIL NADU.



HISAD
School of Agriculture
Ponnaiyah Ramajayam Institute of
Science & Technology (PRIST)
Institution Deemed to be University
1/s 3 of the UGC Act. 1956
THANJAVUR - 613 403, TAMIL NADU.

DEAN
School of Agriculture
Ponnalyah Ramajayam Institute of
Science & Technology (PRIST)
Institution Deemed to be University
"a 3 of the UGC Act, 1956
THANJAVUR - 613 403, TAMIL NOT

#### SUMMARY OF FACULTY FEEDBACK \* 2021-2022

| S.<br>No | Attributes                                                                                                                                                                          | Excellent | Very<br>good | Good | Average | Poor  | Total |
|----------|------------------------------------------------------------------------------------------------------------------