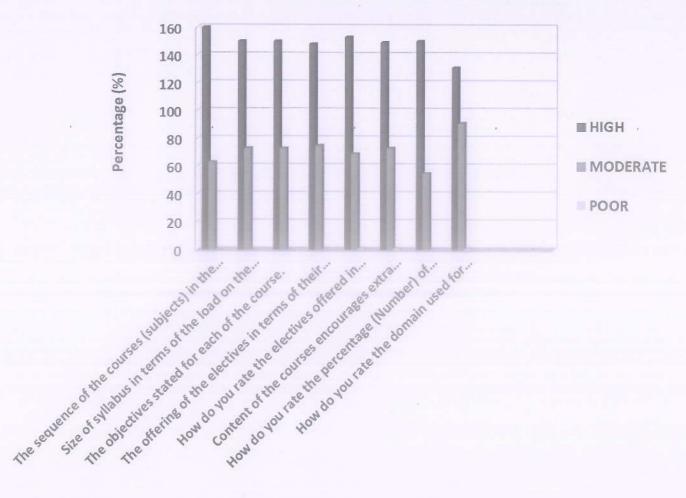

do you rate the electives offered in relation to technological advancements.            | 69%  | 31%      | 1%   |
| 6    | Content of the courses encourages extra learning / self learning.                           | 67%  | 33%      | 1%   |
| 7    | How do you rate the percentage (Number) of courses having practical components?             | 67%  | 25%      | 0%   |
| 8    | How do you rate the domain used for Designing/performing the experiments in the laboratory. | 59%  | 41%      | 1%   |

Head of the Department
Department of Biotechnology
School of Arts & Science

Post Deemed to be University, Thanjavur.

Long.

Dean of Arts & Select PRIST Deented to be University Thanjaver - 613 403, Tamilnodu

#### Analysis of Students Feedback on Curriculum

#### STUDENTS FEEDBACK ON CURRICULUM



Head of the Department
Department of Biotechnology
School of Arts & Science
Prist Deemed to be University, Thanjaver

Dont.

#### Alumni Feedback on Curriculum

| S.no | Parameter                                                                           | Excellent | Good | Fair | Poor |
|------|-------------------------------------------------------------------------------------|-----------|------|------|------|
| 1    | The quality of the Program content                                                  | 39        | 16   | 0    | 0    |
| 2    | The relevance of the curriculum                                                     | 36        | 18   | 1    | 0    |
| 3    | The overall development you received                                                | 37        | 16   | 1    | 1