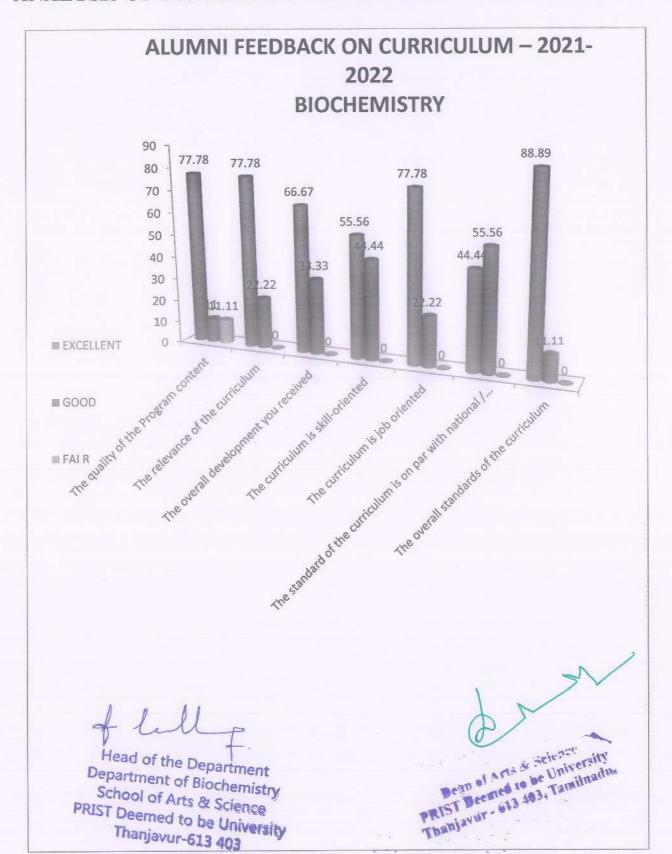

| The curriculum is skill-oriented                                                    | 55.56         | 44.44       | 0        |
| 5   | The curriculum is job oriented                                                      | 77.78         | 22.22       | 0        |
| 6   | The standard of the curriculum is on par with national / international Institutions | 44.44         | 55.56       | 0        |
| 7   | The overall standards of the curriculum                                             | 88.89         | 11.11       | 0        |

Total responses: 09

Head of the Department

Department of Biochemistry
School of Arts & Science
PRIST Deemed to be University
Thanjavur-613 403

PRIST Decemed to be University
Thenjavur - 613 463, Tamilnadus



#### ANALYSIS OF THE ALUMNI FEEDBACK ON CURRICULUM





#### Alumni feedback Action taken report 2021-2022

| Feedback                                                                                         | Action taken                                                                                                                                                    |  |  |
|--------------------------------------------------------------------------------------------------|-----------------------------------------------------------------------------------------------------------------------------------------------------------------|--|--|
| Keep the syllabus always updated by consulting the industry experts of what is industry relevant | From time to time, talks, seminars are organized by various departments and cells in order to familiarize