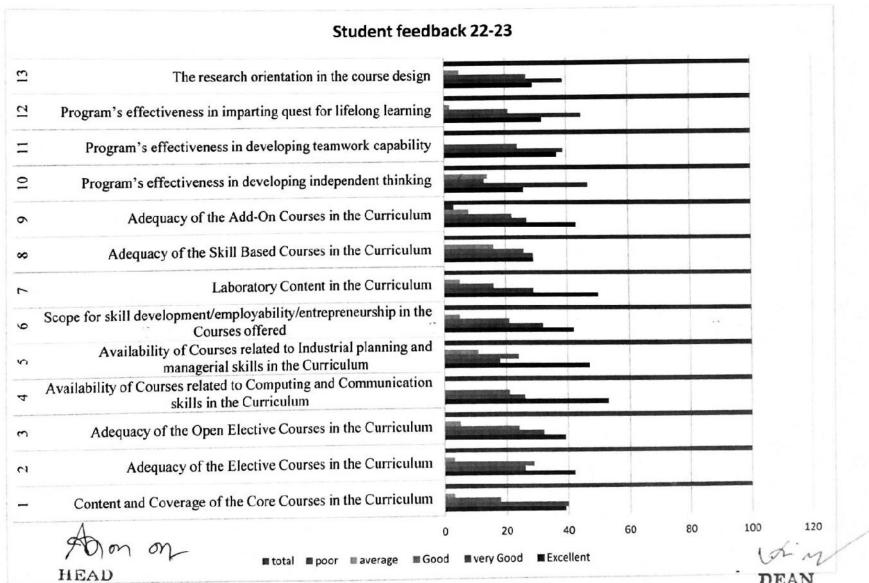

| 37        | 39        | 24   | 0       | 0     | 100   |
| 12.  | Program's effectiveness in imparting quest for lifelong learning                               | 32        | 45        | 21   | 2       | 0     | 100   |
| 13.  | The research orientation in the course design                                                  | 29        | 39        | 27   | 5       | 00: 4 | 100   |

\* 38 numbers of student took part in this study

School of Agriculture
Ponnaiyah Ramajayam Institute of Science & Technology (PRIST) Institution Deemed to be University -II/s 3 of the UGC Act. 1956

Ti: 111 2 81:

School of Agriculture Ponnaiyah Ramajayam Institute of Science & Technology (PRIST) Institution Deemed to be University

DEAN

11/s 3 of the UGC Act. 1956 THANJAVUR - 613 403, TAMIL NADU.



School of Agriculture
Ponnaiyah Ramajayam Institute of
Science & Technology (PRIST)
Institution Deemed to be University
U/s 3 of the UGC Act. 1956
THANJAVUR - 613 403, TAMIL NADU.

School of Agriculture
Ponnaiyah Ramajayam Institute of
Science & Technology (PRIST)
Institution Deemed to be University
3 of the UGC Act 1958

9 . 613 403, TAN

### SUMMARY OF ALUMNI FEEDBACK \* 2022-2023

| S. No             | Attributes                                                                                              | Strongly agree | Agree | Neutral | Disagree | Strongly<br>Disagree | Total |
|-------------------|---------------------------------------------------------------------------------------------------------|----------------|-------|---------|----------|----------------------|-------|
|