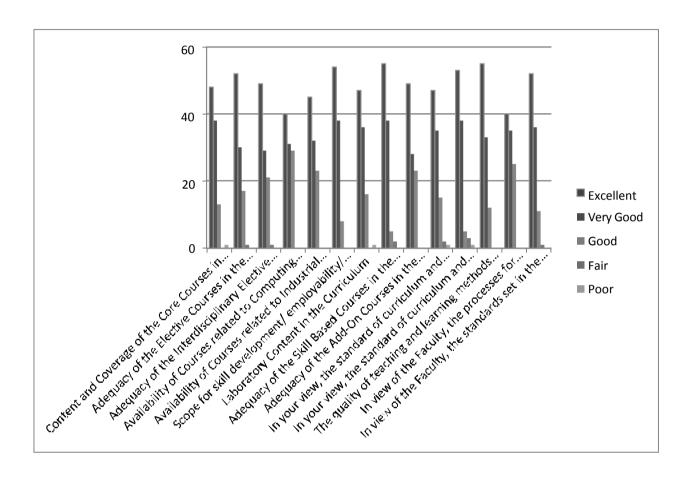

T ANGE U - 113 405, TAMIL MEDIL.

| O 2019 - 2022                                                                                                                                                                                                                                                                                                                                                                                                                                                                                                                                                                                                                                                                                                                                                                                                                                                                                                                                                                                                                                                                                                                                                                                                                                                                                                                                                                                                                                                                                                                                                                                                                                                                                                                                                                                                                                                                  |
|--------------------------------------------------------------------------------------------------------------------------------------------------------------------------------------------------------------------------------------------------------------------------------------------------------------------------------------------------------------------------------------------------------------------------------------------------------------------------------------------------------------------------------------------------------------------------------------------------------------------------------------------------------------------------------------------------------------------------------------------------------------------------------------------------------------------------------------------------------------------------------------------------------------------------------------------------------------------------------------------------------------------------------------------------------------------------------------------------------------------------------------------------------------------------------------------------------------------------------------------------------------------------------------------------------------------------------------------------------------------------------------------------------------------------------------------------------------------------------------------------------------------------------------------------------------------------------------------------------------------------------------------------------------------------------------------------------------------------------------------------------------------------------------------------------------------------------------------------------------------------------|
| 2018- 2021                                                                                                                                                                                                                                                                                                                                                                                                                                                                                                                                                                                                                                                                                                                                                                                                                                                                                                                                                                                                                                                                                                                                                                                                                                                                                                                                                                                                                                                                                                                                                                                                                                                                                                                                                                                                                                                                     |
| 2017 - 2020                                                                                                                                                                                                                                                                                                                                                                                                                                                                                                                                                                                                                                                                                                                                                                                                                                                                                                                                                                                                                                                                                                                                                                                                                                                                                                                                                                                                                                                                                                                                                                                                                                                                                                                                                                                                                                                                    |
| 2016 - 2019                                                                                                                                                                                                                                                                                                                                                                                                                                                                                                                                                                                                                                                                                                                                                                                                                                                                                                                                                                                                                                                                                                                                                                                                                                                                                                                                                                                                                                                                                                                                                                                                                                                                                                                                                                                                                                                                    |
| 2015 - 2018                                                                                                                                                                                                                                                                                                                                                                                                                                                                                                                                                                                                                                                                                                                                                                                                                                                                                                                                                                                                                                                                                                                                                                                                                                                                                                                                                                                                                                                                                                                                                                                                                                                                                                                                                                                                                                                                    |
| 2014 - 2017                                                                                                                                                                                                                                                                                                                                                                                                                                                                                                                                                                                                                                                                                                                                                                                                                                                                                                                                                                                                                                                                                                                                                                                                                                                                                                                                                                                                                                                                                                                                                                                                                                                                                                                                                                                                                                                                    |
| 2013 - 2016                                                                                                                                                                                                                                                                                                                                                                                                                                                                                                                                                                                                                                                                                                                                                                                                                                                                                                                                                                                                                                                                                                                                                                                                                                                                                                                                                                                                                                                                                                                                                                                                                                                                                                                                                                                                                                                                    |
|                                                                                                                                                                                                                                                                                                                                                                                                                                                                                                                                                                                                                                                                                                                                                                                                                                                                                                                                                                                                                                                                                                                                                                                                                                                                                                                                                                                                                                                                                                                                                                                                                                                                                                                                                                                                                                                                                |
| 8. Whatsapp Number                                                                                                                                                                                                                                                                                                                                                                                                                                                                                                                                                                                                                                                                                                                                                                                                                                                                                                                                                                                                                                                                                                                                                                                                                                                                                                                                                                                                                                                                                                                                                                                                                                                                                                                                                                                                                                                             |
| 8856236589                                                                                                                                                                                                                                                                                                                                                                                                                                                                                                                                                                                                                                                                                                                                                                                                                                                                                                                                                                                                                                                                                                                                                                                                                                                                                                                                                                                                                                                                                                                                                                                                                                                                                                                                                                                                                                                                     |
|                                                                                                                                                                                                                                                                                                                                                                                                                                                                                                                                                                                                                                                                                                                                                                                                                                                                                                                                                                                                                                                                                                                                                                                                                                                                                                                                                                                                                                                                                                                                                                                                                                                                                                                                                                                                                                                                                |
| 9. Email ID                                                                                                                                                                                                                                                                                                                                                                                                                                                                                                                                                                                                                                                                                                                                                                                                                                                                                                                                                                                                                                                                                                                                                                                                                                                                                                                                                                                                                                                                                                                                                                                                                                                                                                                                                                                                                                                                    |
|                                                                                                                                                                                                                                                                                                                                                                                                                                                                                                                                                                                                                                                                                                                                                                                                                                                                                                                                                                                                                                                                                                                                                                                                                                                                                                                                                                                                                                                                                                                                                                                                                                                                                                                                                                                                                                                                                |
|                                                                                                                                                                                                                                                                                                                                                                                                                                                                                                                                                                                                                                                                                                                                                                                                                                                                                                                                                                                                                                                                                                                                                                                                                                                                                                                                                                                                                                                                                                                                                                                                                                                                                                                                                                                                                                                                                |
| 10. Content and Coverage of the Core Courses in the Curriculum 💢 🖉                                                                                                                                                                                                                                                                                                                                                                                                                                                                                                                                                                                                                                                                                                                                                                                                                                                                                                                                                                                                                                                                                                                                                                                                                                                                                                                                                                                                                                                                                                                                                                                                                                                                                                                                                                                                             |
| Excellent Excellent                                                                                                                                                                                                                                                                                                                                                                                                                                                                                                                                                                                                                                                                                                                                                                                                                                                                                                                                                                                                                                                                                                                                                                                                                                                                                                                                                                                                                                                                                                                                                                                                                                                                                                                                                                                                                                                            |
| O Very Good                                                                                                                                                                                                                                                                                                                                                                                                                                                                                                                                                                                                                                                                                                                                                                                                                                                                                                                                                                                                                                                                                                                                                                                                                                                                                                                                                                                                                                                                                                                                                                                                                                                                                                                                                                                                                                                                    |
| Good                                                                                                                                                                                                                                                                                                                                                                                                                                                                                                                                                                                                                                                                                                                                                                                                                                                                                                                                                                                                                                                                                                                                                                                                                                                                                                                                                                                                                                                                                                                                                                                                                                                                                                                                                                                                                                                                           |
| Pour aton Engineering  Pour aton Engineering  Pour aton Engineering  School of Engineering and Teck.  Ponnaiyan Ramajayam Institute of  Science and Technology (PRIST)  Ponnaiyan Ramajayam Institute of Science and Technology (PRIST)  Ponnaiyan Ramajayam Institute of Science and Technology (PRIST)  Ponnaiyan Ramajayam Institute of Science and Technology (PRIST)  Ponnaiyan Ramajayam Institute of Science and Technology (PRIST)  Ponnaiyan Ramajayam Institute of Science and Technology (PRIST)  Ponnaiyan Ramajayam Institute of Science and Technology (PRIST)  Ponnaiyan Ramajayam Institute of Science and Technology (PRIST)  Ponnaiyan Ramajayam Institute of Science and Technology (PRIST)  Ponnaiyan Ramajayam Institute of Science and Technology (PRIST)  Ponnaiyan Ramajayam Institute of Science and Technology (PRIST) |

| ( ) Excellent                                                                                                                 |                                                                                                                                  |
|-------------------------------------------------------------------------------------------------------------------------------|----------------------------------------------------------------------------------------------------------------------------------|
| ● Very Good                                                                                                                   |                                                                                                                                  |
| Good                                                                                                                          |                                                                                                                                  |
| ○ Average                                                                                                                     |                                                                                                                                  |
| Poor                                                                                                                          |                                                                                                                                  |
|                                                                                                                               |                                                                                                                                  |
| 12. Adequacy of the Open Elective Courses in the                                                                              | Curriculum 🖺 쉾                                                                                                                   |
| Excellent                                                                                                                     |                                                                                                                                  |
| Very Good                                                                                                                     |                                                                                                                                  |
| Good                                                                                                                          |                                                                                                                                  |
| Average                                                                                                                       |                                                                                                                                  |
| Poor                                                                                                                          |                                                                                                                                  |
|                                                                                                                               |                                                                                                                                  |
| 13. Availability of Courses related to Computing an Curriculum 🖫 🖉                                                            | nd Communication skills in the                                                                                                   |
| Excellent                                                                                                                     |                                                                                                                                  |
| Very Good                                                                                                                     |                                                                                                                                  |
| Good                                                                                                                          |                                                                                                                                  |
| O Average                                                                                                                     |                                                                                                                                  |
| Department Of Electronics and                                                                                                 | Deembe to be University  Sold Eta - TuveinshT (mails)                                                                            |
| Communication Engineering Ponnary an Ramajayam Institute of Tence & Technology (PRIST)  (In attention Deemed to be University | School of Engineering and Tech. Ponnalyah/Ramajayam Institute of Ponnalyah/Ramajayam Institute of Science and Technelegy (PRIST) |
| 14 Problem & Second Control of the UGC Act 195A)                                                                              | DEAN                                                                                                                             |