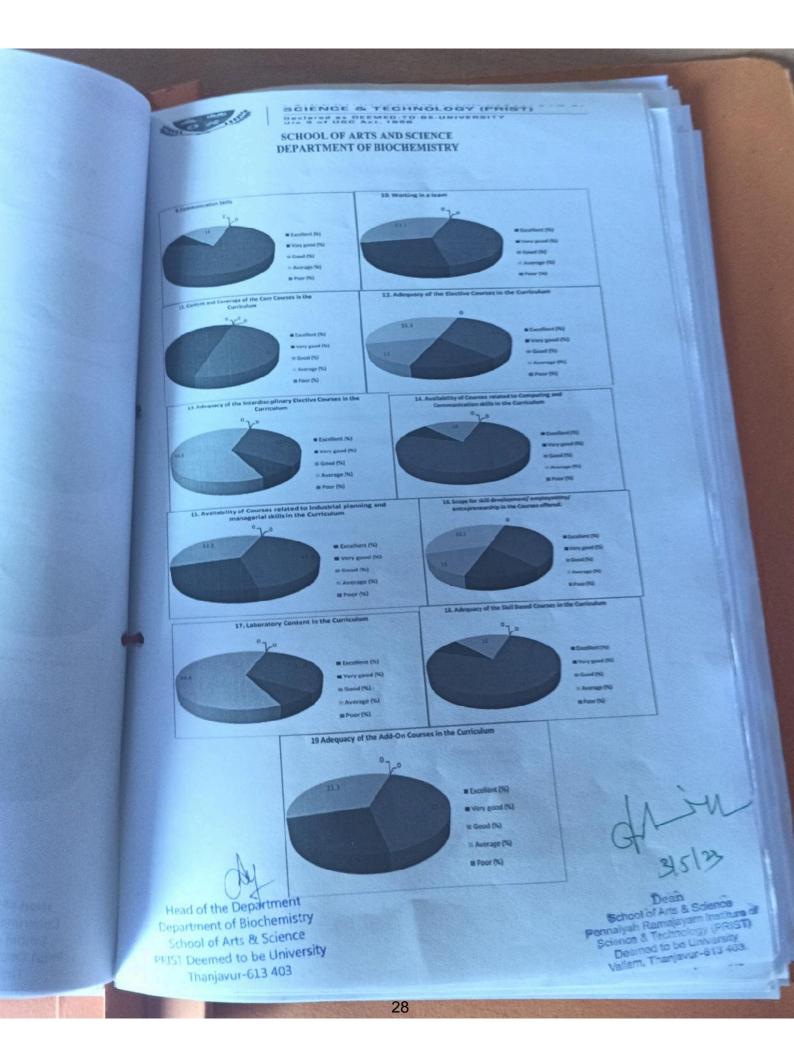

|

Head of the Department Department of Biochemistry

School of Arts & Science PRIST Deemed to be University

Thaniavur-613 403

Dean
School of Arts & Science
Ponnaiyah Ramajayam Institute
Science & Technology (PRIST)
Deemed to be University
Vallam, Thanjayur-613 408

315/23



DESTRUCT & TESTINGLIST SPATET

SCHOOL OF ARTS AND SCIENCE DEPARTMENT OF BIOCHEMISTRY

### ANALYSIS OF EMPLOYER FEEDBACK ON CURRICULUM AY 2022-23



Head of the Department
Department of Biochemistry
School of Arts & Science
PRIST Deemed to be University
Thanjavur-613 403

27

Dean

School of Arts & Science

Ponnaiyah Ramajayam Institure of
Science & Technology (PRIST)

Desmed to be University

Valiam, Thanjayur-613 403.



SCHOOL OF ARTS AND SCIENCE

### DEPARTMENT OF BIOCHEMISTRY

### **EMPLOYER'S FEEDBACK 2022-2023**

**Action Taken Report:** 

| STAKEHOLDER                                          | ACTION TAKEN |
|------------------------------------------------------|--------------|
| Students recruits for additional certificate courses |              |

HOD



Head of the Department
Department of Biochemistry
School of Arts & Science
PRIST Deemed to be University

Thanjavur-613 403

29

School of Arts & Science Ponnaiyah Ramajayam Institute of Ponnaiyah Ramajayam Institute of Ponnaiyah Ramajayam University Science & Technology (PRIST)

Deemed to be University and American Advanced to the University of Prist and Amer



| the majority to industrial visit