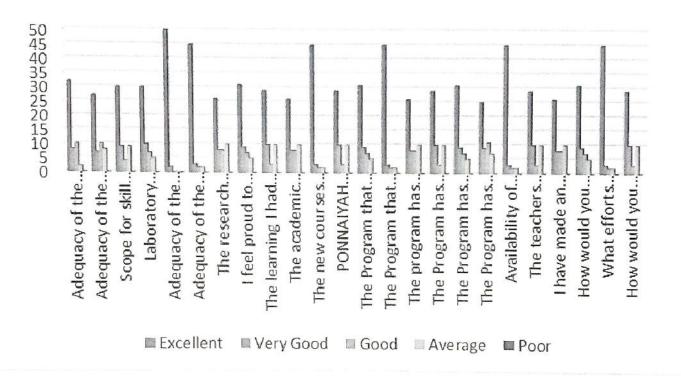

| 96          | 0    |
| 23   | What efforts should the College take to integrate its Alumni in enhancing further the overall quality of the Institution?                                       | 86.5          | 5.7                 | 3.8         | 3.8         | 0    |
| 24   | How would you rate your overall experience in the College? Please select your ratings on the scale 1 to 5. Higher the score better the perception / experience. | 55.7          | 19.2                | 5.7         | 19.2        | 0    |

otal responses: 46

5. Harnestvi Head of the Department Department of Biotechnology School of Arts & Science Prist Deemed to be University, Thanjavur



Declared as DEEMED-TO-BE-UNIVERSITY U/s 3 of UGC Act, 1956

### Alumni feedback

### Alumni Feedback on Curriculum AY 2022-23



J. T. Comestal

Head of the Department
Department of Biotechnolog,
School of Arts & Science
Prist Deemed to be University, Thanjavur

e ar

Dean
School of Arts & Science
Ponnalyah Ramajayam Institute of
Science & Technology ( PRIST)
Deemed to be University
Vallam, Thanjayur - 613 403.



Declared as DEEMED-TD-BE-UNIVERSITY U/s 3 of UGC Act, 1956

### Action taken report 2022-2023

| Feedback  More exposure to field visits and industrial in curriculum | Action taken                                                                                                                                         |
|----------------------------------------------------------------------|----------------------------------------------------------------------------------------------------------------------