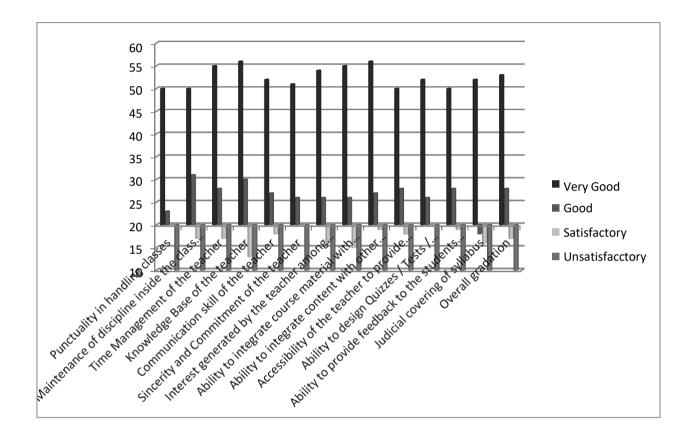

| 28 | 19 | 3 |
| 13. | Judicial covering of syllabus                                                                                               | 52 | 18 | 16 | 4 |
| 14. | Overall gradation                                                                                                           | 51 | 29 | 18 | 2 |

HODE

Head of the Department
Department of Computer Science
and Engineering
Ponnalyah Ramajayam Institute of
Science & Technology (PRIST)
(Insulation Deemed to be University
#2 3 of the UGC Act. 1956)

School of Engineering and Technology.
Ponnaiyah Reserving Institute of Science and Technology.
Deemed to be University Vallam, Thanjavur-613,403.



Declared as DEEMED-TO-BE-UNIVERSITY U/s 3 of UGC Act, 1956

#### EMPLOYER FEEDBACK ON CURRICULUM - FEEDBACK ANALYSIS REPORT



HOD

Head of the Department
Department of Computer Science
and Engineering
Ponnalyah Ramajayam Institute of
Science & Technology (PRIST)
(Insulation Department)



Declared as DEEMED-TO-BE-UNIVERSITY U/s 3 of UGC Act, 1956

#### ACTION TAKEN REPORT ON END SEMESTER STUDENT FEEDBACK ON CURRICULUM

| S.NO | PARTICULARS                                                                                                                 | ACTION TAKEN                                                                                                                                                                                                      |
|------|-----------------------------------------------------------------------------------------------------------------------------|--------------------