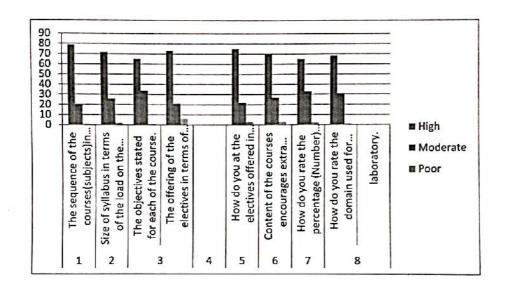

|

Total responses = 100

Head of the Departm

Head of the Department
lectrical and Electronics Engineering
onnaiyah Ramajayam Institute of
Science & Technology (PRIST)
Institution Deemed to be University
U/s 3 of the UGC Act.1956)
VIAVUR - 613 403, TAMIL NADU

DEAN
School of Engineering and Teck.
Ponnaiyah Ramajayam Institute of
Science and Technology (PRIST)
Deemed to be University
Vallam, Thanjavur-613,403.

### Analysis of the Alumni Feedback on Curriculum(2022-2023)



p. Junij

Dean

Lucy

Hop
Fact of the Department
Electron's and Electronics Engineering
Ponnsiyah Remajayam Institute of
Science & Technology (PR)
Chatterion Deemed to be University
Une 3 of the UGC Act 1956)
Than technic - 813 403, TAMII NADU

#### Analysis of the Student's feedback on curriculum (2022-2023)



P. Smit

HOD

Read of the Department
Electrical and Electronics End. The Ponnally an Remajayam Institute of Science & Technology (PP. )
Control of the University
1 - 2 of the Unit Additional Parameters, Parameter

Lucy

#### Analysis of the Parents Feedback on Curriculum(2022-2023)



DANT

HOD

Lucy

### Analysis of the Faculty Feedback on Curriculum(2022-2023)



- Syllabus is suitable to the course and need based.
- The course/syllabus has good balance between theory and application or practical.
- The learning objectives are clear and appropriate to the program.
- The system followed by the university for the design and development of curriculum is effective.
- The curriculum has the potential in developing the habit of self-learning among the students.
- m The curriculum has focus o