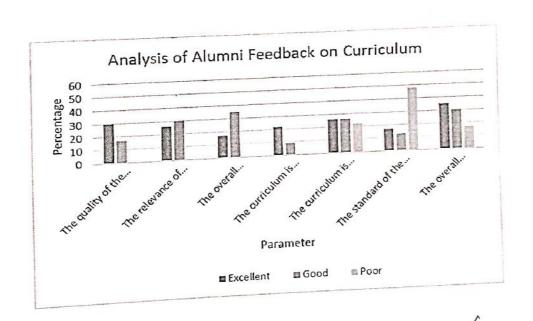

| 5              |                |                |
|      |                                                         | 8                   | 5              | 2              | 0              |
| 5    | The curriculum is job oriented                          |                     |                | 3              | 0              |
|      | The standard of the curriculum is on par with national/ | 9                   | )              | ,              |                |
| 6    | international Institutions                              |                     | 4              | 1              | 1              |
| 7    | The overall standards of the curriculum                 | 9                   | 4              |                |                |

#### Total number of Responded; 15



for

Dni

Head of the Department Department of Chemistry PRIST Deemed to be University Vallam, Thanjavur - 613403

12

Dear of Arts & Science
RIST Bremeil to be University

Faculty Feedback on Curriculum

|    | Sa            | Parameter Parameter                                                                                        | Curriculun          | n              |                 |      |
|----|---------------|------------------------------------------------------------------------------------------------------------|---------------------|----------------|-----------------|------|
|    |               |                                                                                                            | Excellent<br>(in %) | Good<br>(in %) | Fair (in %)     | Poor |
|