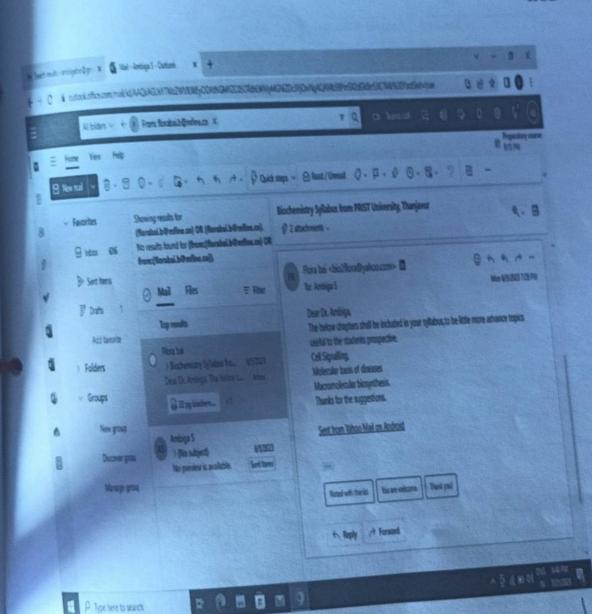

njayur-613 408

315/23



DESTRUCT & TESTINGLIST SPATET

SCHOOL OF ARTS AND SCIENCE DEPARTMENT OF BIOCHEMISTRY

### ANALYSIS OF EMPLOYER FEEDBACK ON CURRICULUM AY 2022-23



Head of the Department
Department of Biochemistry
School of Arts & Science
PRIST Deemed to be University
Thanjavur-613 403

27

Dean

School of Arts & Science

Ponnaiyah Ramajayam Institure of
Science & Technology (PRIST)

Desmed to be University

Valiam, Thanjayur-613 403.



SCHOOL OF ARTS AND SCIENCE

### DEPARTMENT OF BIOCHEMISTRY

### **EMPLOYER'S FEEDBACK 2022-2023**

**Action Taken Report:** 

| STAKEHOLDER                                          | ACTION TAKEN |
|------------------------------------------------------|--------------|
| Students recruits for additional certificate courses |              |

HOD



Head of the Department
Department of Biochemistry
School of Arts & Science
PRIST Deemed to be University

Thanjavur-613 403

29

School of Arts & Science Ponnaiyah Ramajayam Institute of Ponnaiyah Ramajayam Institute of Ponnaiyah Ramajayam University Science & Technology (PRIST)

Deemed to be University and American Advanced to the University of Prist and Amer



| the majority to industrial visit                                                                                               | for their courses                 |
|--------------------------------------------------------------------------------------------------------------------------------|-----------------------------------|
| Faculty members are advised to take students to industrial visit<br>Facilitack statement: Syliab