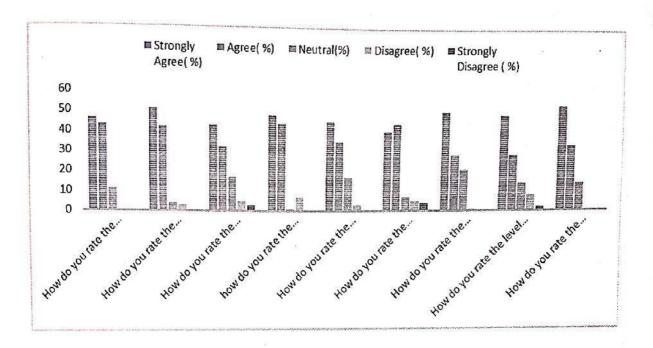

ging technologies?           | 46%       | 47%  | 6%   | 1%   |
| 7    | How do you rate the programs based on the comfort of your ward in coping with the workload?     | 49%       | 41%  | 10%  | 0%   |
| 8    | How do you rate the level of motivation of your ward while undergoing the programme?            | 51%       | 42%  | 6%   | 0%   |
| 9    | How do you rate the transparency of the internal evaluation system?                             | 47%       | 48%  | 5%   | 0%   |

Axmys

Head of the Department Department of Microbiology School of Arts & Science Prist Deemed to be University, Thanjavur. School of Arts & Science
Ponnaiyah Ramajayam Institute of
Science & Technology (PRIST)
Deemed to be University
Vallam, Thanjavur-613 403.

### Analysis of the Parents Feedback on Curriculum



A-XmyRo

Head of the Department Department of Microbiology School of Arts & Science Prist Deemed to be University, Thanjavur.

Dean School of Arts & Science Ponnaiyah Ramajayam Institure Science & Technology (PRIST) Deemed to be University Valiam, Thanjavur-613 403.

### **Employer Feedback on Curriculum**

| S.no | Parameter                                                                                                                                       | Strongly<br>agree | Agree | Neutral | Disagre |
|------|-------------------------------------------------------------------------------------------------------------------------------------------------|-------------------|-------|---------|---------|
| 1    | Rate your opinion on the relevancy/ sufficiency of the courses meeting the