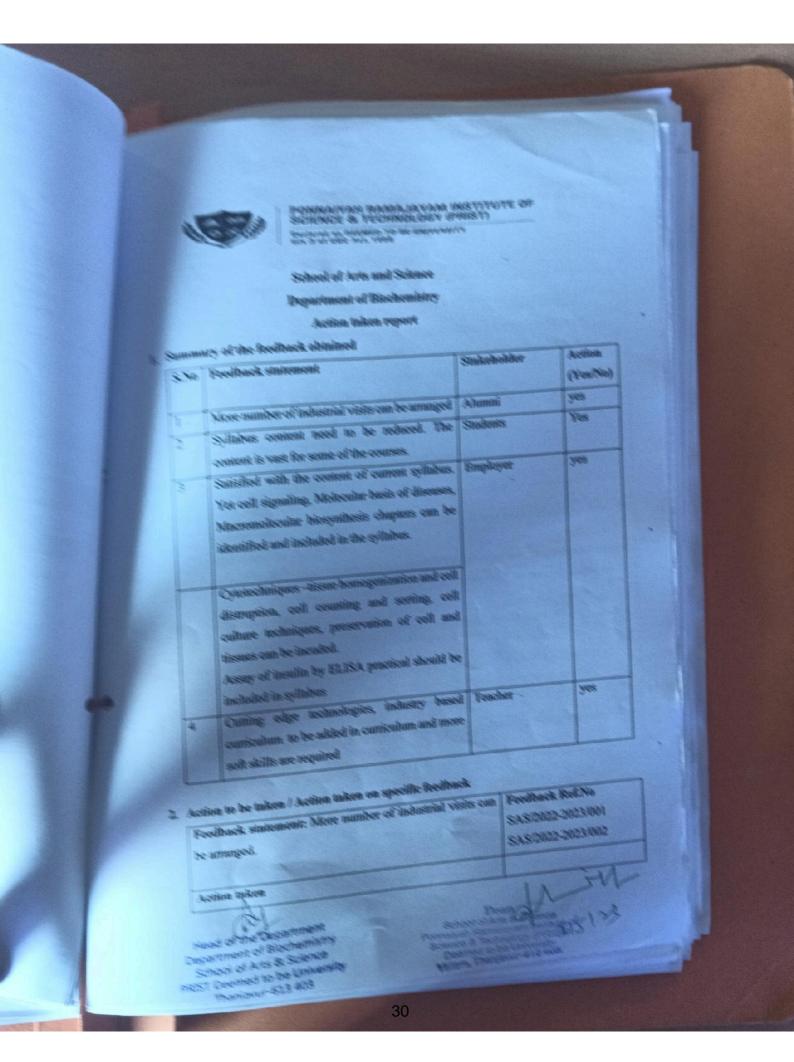

Science & Technology (PRIST)

Desmed to be University

Valiam, Thanjayur-613 403.



SCHOOL OF ARTS AND SCIENCE

### DEPARTMENT OF BIOCHEMISTRY

### **EMPLOYER'S FEEDBACK 2022-2023**

**Action Taken Report:** 

| STAKEHOLDER                                          | ACTION TAKEN |
|------------------------------------------------------|--------------|
| Students recruits for additional certificate courses |              |

HOD



Head of the Department
Department of Biochemistry
School of Arts & Science
PRIST Deemed to be University

Thanjavur-613 403

29

School of Arts & Science Ponnaiyah Ramajayam Institute of Ponnaiyah Ramajayam Institute of Ponnaiyah Ramajayam University Science & Technology (PRIST)

Deemed to be University and American Advanced to the University of Prist and Amer



| the majority to industrial visit                                                                                               | for their courses                 |
|--------------------------------------------------------------------------------------------------------------------------------|-----------------------------------|
| Faculty members are advised to take students to industrial visit<br>Facilitack statement: Syliabus content need to be reduced. | Feedback Ref.No                   |
| Feedback statement: Syllabus Comments                                                                                          |                                   |
| The content is wast for some of the courses.                                                                                   |