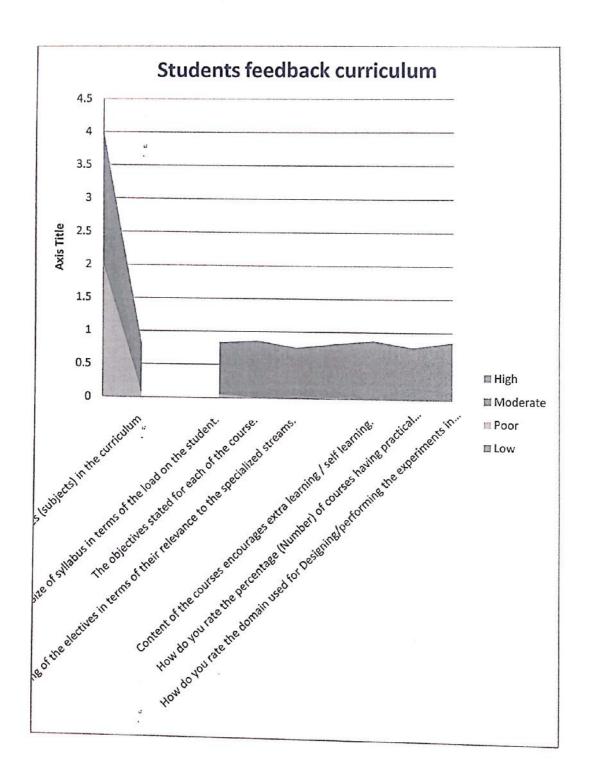

| 87%       | 11%           | 1%        | 1% .     |
| The offering of the electives in terms of their relevance to the specialized streams.       | 77%       | 16%           | 4%        | 3%       |
| How do you rate the electives offered in relation to the technological advancements.        | 83%       | 14%           | 2%        | 1%       |
| Content of the courses encourages extra learning / self learning.                           | 88%       | 4%            | 4%        | 4%       |
| How do you rate the percentage (Number) of courses having practical components?             | 78%       | 20%           | 1%        | 1%       |
| How do you rate the domain used for Designing/performing the experiments in the laboratory. | 86%       | 12%           | 1%        | 1%       |



#### 2. Alumni Feedback on curriculum:

Alumni provide the inputs regarding improvement in facilities and employability. The feedback from alumni on University syllabus and curriculum is collected every year in hard copy form and recently through

| Alumni Feedback on curriculum                                                       | Excellent 4 | Good<br>3 | Fair 2 | Poor<br>1 |
|-------------------------------------------------------------------------------------|-------------|-----------|--------|-----------|
| The quality of the Program content                                                  | 95          | 17        | 10     | 5         |
| The relevance of the curriculum                                                     | 100         | 18        | 7      | 2         |
| The over