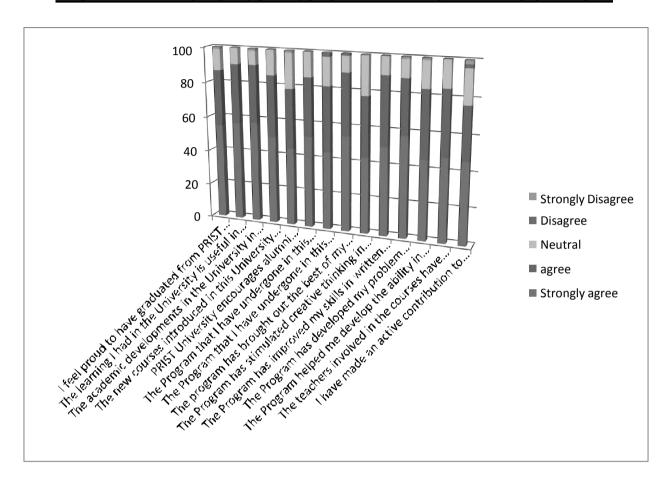

| The Program has developed my problem solving skills                                                   | 57 | 32 | 10 | 0 | 1 |
|-----|-------------------------------------------------------------------------------------------------------|----|----|----|---|---|
| 12. | The Program helped me develop the ability in planning.                                                | 46 | 33 | 15 | 0 | 1 |
| 13. | The teachers involved in the courses have inspired me a lot so as to make some of them my role models | 50 | 30 | 18 | 1 | 1 |
| 14. | I have made an active contribution to University through the program undergone                        | 47 | 30 | 19 | 2 | 3 |



Declared as DEEMED-TO-BE-UNIVERSITY U/s 3 of UGC Act, 1956

#### **ALUMNI FEEDBACK ON CURRICULUM - FEEDBACK ANALYSIS REPORT**





Declared as DEEMED-TO-BE-UNIVERSITY U/s 3 of UGC Act, 1956

#### **ACTION TAKEN REPORT ON ALUMNI FEEDBACK ON CURRICULUM**

| S.NO | PARTICULARS                                                                        | ACTION TAKEN                                                                                                                                                                                         |
|------|------------------------------------------------------------------------------------|------------------------------------------------------------------------------------------------------------------------------------------------------------------------------------------------------|
| 1.   | The Program that I have undergone in this Universitywas intellectually stimula