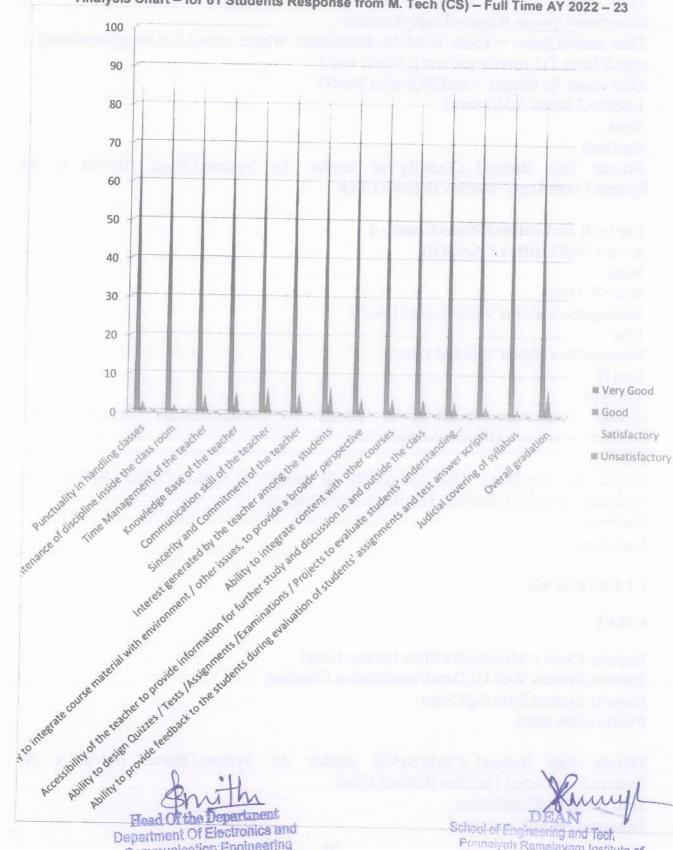

| ( ) Excellent                                                                                                                 |                                                                                                                                  |
|-------------------------------------------------------------------------------------------------------------------------------|----------------------------------------------------------------------------------------------------------------------------------|
| ● Very Good                                                                                                                   |                                                                                                                                  |
| Good                                                                                                                          |                                                                                                                                  |
| ○ Average                                                                                                                     |                                                                                                                                  |
| Poor                                                                                                                          |                                                                                                                                  |
|                                                                                                                               |                                                                                                                                  |
| 12. Adequacy of the Open Elective Courses in the                                                                              | Curriculum 🖺 쉾                                                                                                                   |
| Excellent                                                                                                                     |                                                                                                                                  |
| Very Good                                                                                                                     |                                                                                                                                  |
| Good                                                                                                                          |                                                                                                                                  |
| Average                                                                                                                       |                                                                                                                                  |
| Poor                                                                                                                          |                                                                                                                                  |
|                                                                                                                               |                                                                                                                                  |
| 13. Availability of Courses related to Computing an Curriculum 🖫 🖉                                                            | nd Communication skills in the                                                                                                   |
| Excellent                                                                                                                     |                                                                                                                                  |
| Very Good                                                                                                                     |                                                                                                                                  |
| Good                                                                                                                          |                                                                                                                                  |
| O Average                                                                                                                     |                                                                                                                                  |
| Department Of Electronics and                                                                                                 | Deembe to be University  Sold Eta - TuveinshT (mails)                                                                            |
| Communication Engineering Ponnary an Ramajayam Institute of Tence & Technology (PRIST)  (In attention Deemed to be University | School of Engineering and Tech. Ponnalyah/Ramajayam Institute of Ponnalyah/Ramajayam Institute of Science and Technelegy (PRIST) |
| 14 Problem & Second Control of the UGC Act 195A)                                                                              | DEAN                                                                                                                             |