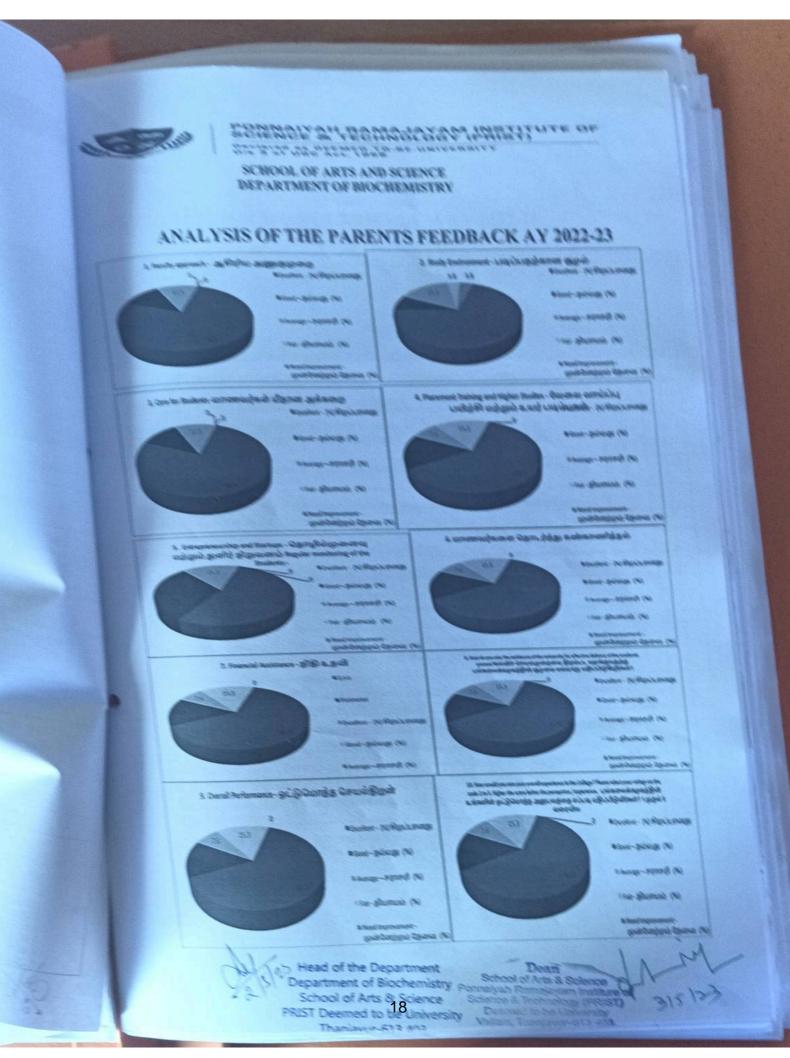

try  Department of Biochemistry  Department of Arts & Science  School of Arts & Science  School of Arts & Science                                                                                                                                                                                                                                                                                                                                                                                                                                                                               | of Arts<br>Ramajay<br>Techno |      |           | 215         | 123                     |

School of Arts & Science PRIST Deemed to be University Thanjavur-613 403

Doemed to be University Vallam, Thenjavur-613 403.

649





ESENSIA SA LES WORLD SOLVENIA DE CE

SCHOOL OF ARTS AND SCIENCE DEPARTMENT OF BIOCHEMISTRY

# FACULTY FEEDBACK ON CURRICULUM AY 2022-23

| - |      |          |         |
|---|------|----------|---------|
| - | a.v. | <br>لحمة |         |
|   |      | m        | BEASON. |
|   |      |          | w       |

|         |     | ı      |                                                                                                                                                                        | 50 |   |
|---------|-----|--------|------------------------------------------------------------------------------------------------------------------------------------------------------------------------|----|---|
|         |     | ı      |