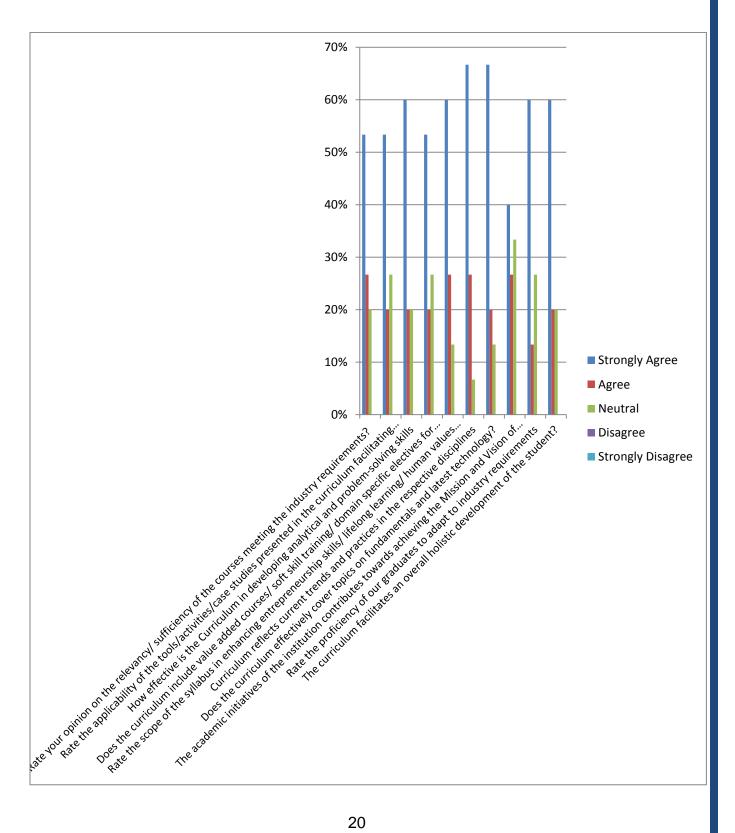

| 67%               | 20%   | 13%     | 0%       | 0%                |
| 8    | The academic initiatives of the institution contributes towards achieving the Mission and Vision of the institution                             | 40%               | 27%   | 33%     | 0%       | 0%                |
| 9    | Rate the proficiency of our graduates to adapt to industry requirements                                                                         | 60%               | 13%   | 27%     | 0%       | 0%                |
| 10   | The curriculum facilitates an overall holistic development of the student?                                                                      | 60%               | 20%   | 20%     | 0%       | 0%                |

#### Analysis of Employer Feedback on Curriculum





# ACTION TAKEN REPORT ON FEEDBACK FROM STUDENTS ON CURRICULUM

Department: Physics

YEAR: 2022-2023

| Feedback                                                                                                                                                                                                                                                                                                                 | Action Taken                                                                                                                                                                                                                                 |
|------------------------------------------------------------------------------------------------------------------------------------------