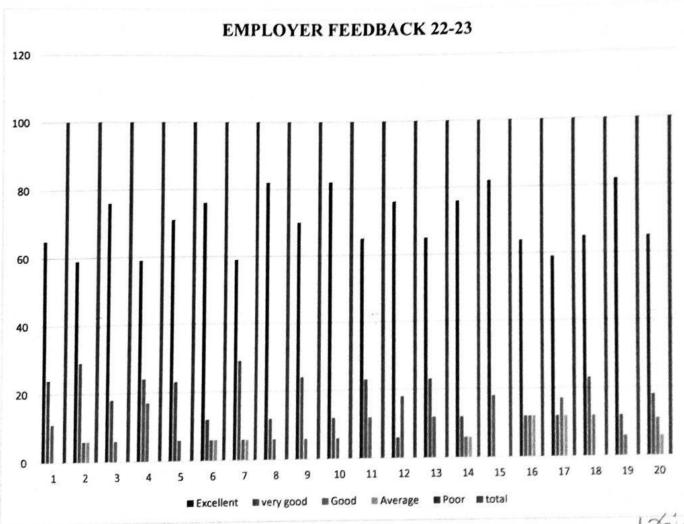

| 65 | 23 | 12 | 0  | 0 | 100 |
|            | Adequacy of the Skill Based Courses in the Curriculum                                             | 82 | 12 | 6  | 0  | 0 | 100 |
| 19.<br>20. | Adequacy of the Add-On Courses in the Curriculum                                                  | 65 | 18 | 11 | 6  | 0 | 100 |

\* 17 numbers of Employer took part in this study

HEAD

School of Agriculture
Ponnaiyah Ramajayam Institute of
Science & Technology (PRIST)
Institution Deemed to be University
11/s 3 of the UGC Act.1956
THANJAVUR - 613 403, TAMIL NADU.

Lan

DEAN
School of Agriculture
Ponnalyah Ramajayam Institute of
Science & Technology (PRIST)
Institution Deemed to be University
To a of the LIGC Act 1956

's 3 of the UGC Act. 1956 WUR - 613 403, TAMIL NADU



HEAD

School of Agriculture
Ponnaiyah Ramajayam Institute of
Science & Technology (PRIST)
Institution Deemed to be University
3 of the UGC Act.1956
THANJA 11R - 613 403, TAMIL NADU.

Kin

DEAN
School of Agriculture
Fonnaiyah Ramajayam Institute of
Science & Technology (PRIST)
Institution Deemed to be University
'''s 3 of the UGC Act. 1956
THANJAVUR - 613 403, TAMIL NADU.

## SUMMARY OF PARENT FEEDBACK \* 2022-2023

| S.<br>No | Attributes                                                                                          | Excellent | Good | average | Fair | Need<br>improvement | Total |
|----------|-----------------------------------------------------------------------------------------------------|-----------|------|---------|------|---------------------|-------|
| 1        | Facu