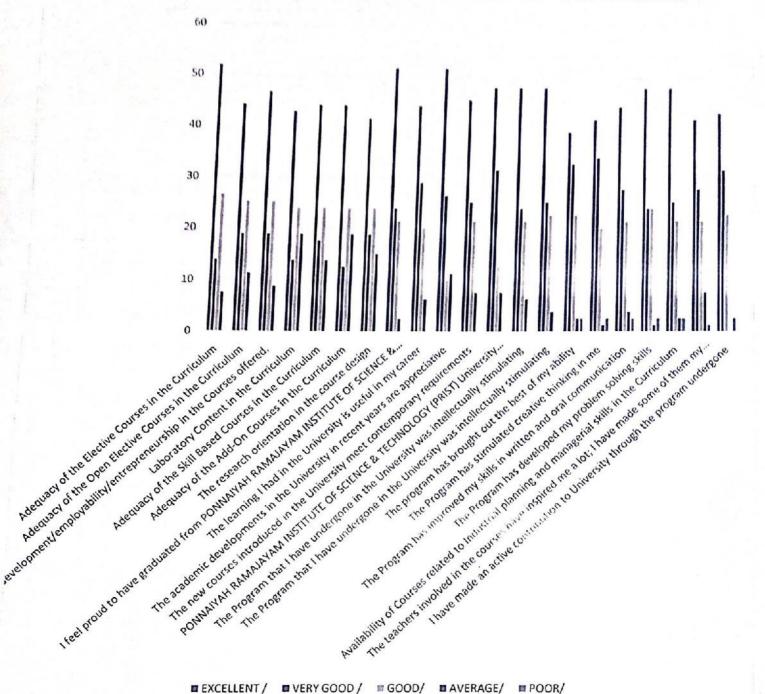

| ( ) Excellent                                                                                                                 |                                                                                                                                  |
|-------------------------------------------------------------------------------------------------------------------------------|----------------------------------------------------------------------------------------------------------------------------------|
| ● Very Good                                                                                                                   |                                                                                                                                  |
| Good                                                                                                                          |                                                                                                                                  |
| ○ Average                                                                                                                     |                                                                                                                                  |
| Poor                                                                                                                          |                                                                                                                                  |
|                                                                                                                               |                                                                                                                                  |
| 12. Adequacy of the Open Elective Courses in the                                                                              | Curriculum 🖺 쉾                                                                                                                   |
| Excellent                                                                                                                     |                                                                                                                                  |
| Very Good                                                                                                                     |                                                                                                                                  |
| Good                                                                                                                          |                                                                                                                                  |
| Average                                                                                                                       |                                                                                                                                  |
| Poor                                                                                                                          |                                                                                                                                  |
|                                                                                                                               |                                                                                                                                  |
| 13. Availability of Courses related to Computing an Curriculum 🖫 🖉                                                            | nd Communication skills in the                                                                                                   |
| Excellent                                                                                                                     |                                                                                                                                  |
| Very Good                                                                                                                     |                                                                                                                                  |
| Good                                                                                                                          |                                                                                                                                  |
| O Average                                                                                                                     |                                                                                                                                  |
| Department Of Electronics and                                                                                                 | Deembe to be University  Sold Eta - TuveinshT (mails)                                                                            |
| Communication Engineering Ponnary an Ramajayam Institute of Tence & Technology (PRIST)  (In attention Deemed to be University | School of Engineering and Tech. Ponnalyah/Ramajayam Institute of Ponnalyah/Ramajayam Institute of Science and Technelegy (PRIST) |
| 14 Problem & Second Control of the UGC Act 195A)                                                                              | DEAN                                                                                                                             |