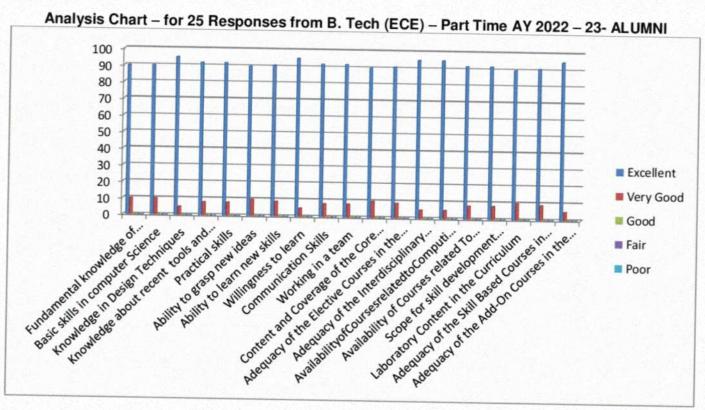

| The Program helped me develop the ability in planning.                                                            | 90             | 10                  | 0       | 0        | 0                 |  |  |  |  |
| 13.  | The teachers involved in<br>the courses have<br>inspired me a lot so as<br>to make some of them<br>my role models | 91             | 9                   | 0       | 0        | 0                 |  |  |  |  |
| 14.  | I have made an active contribution to University through the program undergone                                    | 95             | 5                   | 0       | 0        | 0                 |  |  |  |  |

DEAN
School of Engineering and Tech
Ponnsiyoh Rampleyam Institute of
Science and Technology (PRIST)
Deemed to be University
Valtarn, Thanjavar-613 403.





Head Of the Department
Department of Electronics and
Communication Engineering
Ponnatyan Resonjayam Institute of
Anne & Fechnology (PRIST)
Temperature Department to be University
S of the LIGG Act, Issael
LANGE - 81 \* Apr., Tables 3

DEAN
School of Engineering and Teck
Ponneyah Ramelayam Institute of
Science and Technology (PRIST)
Deemed to be University
Vallarn, Thanjavur-613-403.



#### DEPARTMENT OF ELECTRONICS AND COMMUNICATION ENGINEERING

## ALUMNI FEEDBACK ON CURRICULUM- FEEDBACK ANALYSIS REPORT (2022 - 2023)

Alumni were requested to grade the various parameters below.

The Set of Questionnaires was responded by 60 Alumni for the Academic Year 2022 -23 from M. Tech-Communication Systems (Part Time)

|      |