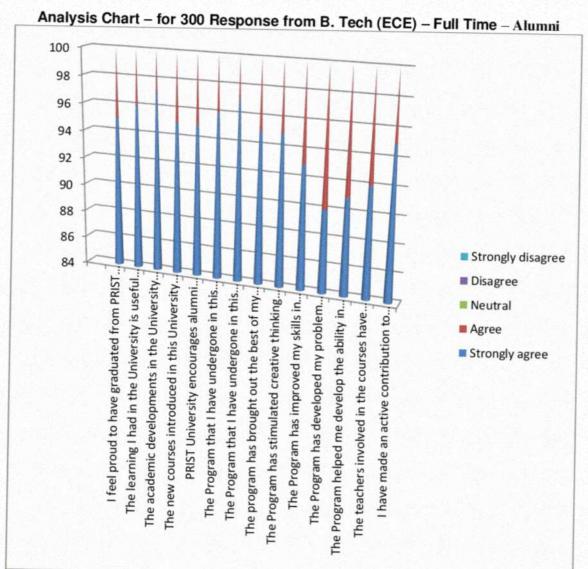

Disagree | Strongly disagree |  |  |
| 12.  | The Program helped me develop the ability in planning.                                                            | 90                  | 10    | 0       | 0        | 0                 |  |  |
| 13.  | The teachers involved in<br>the courses have<br>inspired me a lot so as<br>to make some of them<br>my role models | 92                  | 8     | 0       | 0        | 0                 |  |  |
| 14.  | I have made an active contribution to University through the program undergone                                    | 90                  | 10    | 0       | 0        | 0                 |  |  |

DEAN
School of Engineering and Tect.
Pennsiyah Rampleysm Institute of Science and Technology (PRIST)
Deemed to be University
Vallam, Thanjavar-613 403.





DEAN
School of Engineering and Tech
Poemaiyah Rameleyam Institute of
Science and Technology (PRIST)
Deemed to be University
Vallare, Thanjavar-613 e03.



#### DEPARTMENT OF ELECTRONICS AND COMMUNICATION ENGINEERING

## ALUMNI FEEDBACK ON CURRICULUM- FEEDBACK ANALYSIS REPORT (2022 - 2023)

Alumni were requested to grade the various parameters below.

The Set of Questionnaires was responded by 70 Alumni for the Academic Year 2022 -23 from M. Tech-Communication Systems (Full Time)

|      |                                                                              |                | R     | esponse F | Percentage |                   |
|------|------------------------------------------------------------------------------|----------------|-------|-----------|------------|------------------