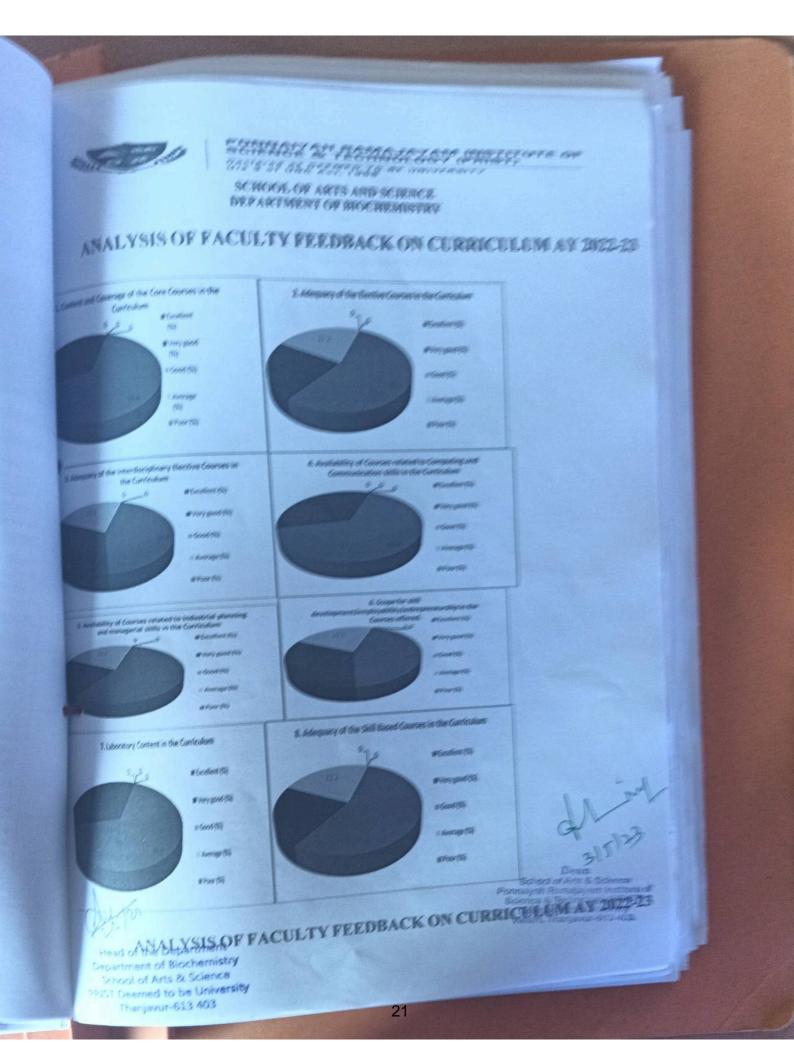

| E         | &         | 5    | 2       |       | 0 0 |

Lotal responces:09

Head of the Department
Department of Biochemistry
School of Arts & Science
PRIST Deemed to be University
Thanjavur-613 652

Dean3\School of Arts & Science
Ponnalyah Ramajayam Institute of
Science & Technology (PSIST)
Deemed to be University
Vallam, Thanjayur-613 403.





### PONNAIYAH RAMAJAYAM INSTITUTE OF

Declared on DEEMED-TO-BE-UNIVERSITY U/o 3 of UGS Act, 1956

### SCHOOL OF ARTS AND SCIENCE DEPARTMENT OF BIOCHEMISTRY

The Add-On Courses in the Curriculum

Excellent (%)

Very good (%)

Good (%)

:: Average (%)

# Poor (%)

 In your view, the standard of curriculum and syllabi of UG level academic programmes offered in your department in comparison with similar programmes offered by other



SLisypor view, the standard of curriculum and syllabi of RG level academic programmes offered in your apartment in comparison with similar programmes offered by other Institutions



12. The quality of teaching and learning methods adopted by the department for various level academic programmes are at par with the specified standards



13. From Faculty's view