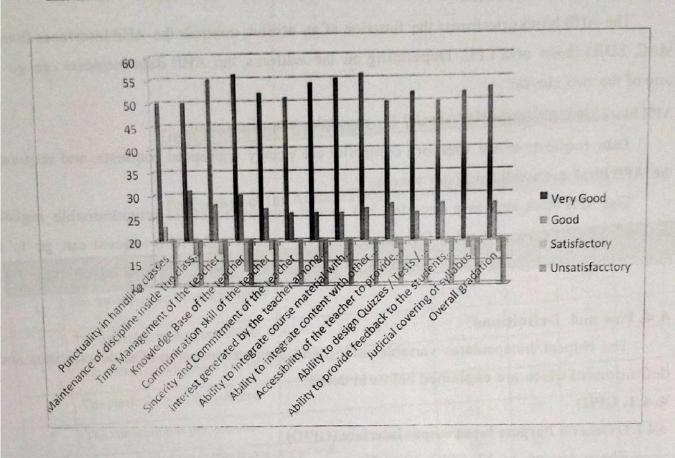

| 52 | 18 | 16 | 4 |
| 14. | Overall gradation                                                                                                           | 51 | 29 | 18 | 2 |

p. July

Head of the Department
Electrical and Electronics Engli Pering
Ponnaiyah Ramajayam Institute of
Science & Technology (PRIST)
(Institution Deemed to be University
U/s 3 of the UGC Act.1956;
THANJAVUR - 613 403, TAMIL NADU

DEAN
School of Engineering and Tech.
School of Engineering and Tech.
Ponnalyah Ramajayam Institute of
Science and Technology (PRIST)
Deamed to be University
Vallam, Thanjavur-613 403.



Declared as DEEMED-TO-BE-UNIVERSITY U/s 3 of UGC Act, 1956

### EMPLOYER FEEDBACK ON CURRICULUM - FEEDBACK ANALYSIS REPORT



p. truit

Pind of the Done
Electrical and Electronice
Ponnaiyah Ramajayam institute of
Science & Technology (PRIST)
(Institution Deemed to be University
U/s 3 of the UGC Act.1956)
THANJAVUR - 613 403, TAMIL NADU

DEAN
School Engineering and Teck.
Pomaryan Ramajayam Institute of
Science and Technology (PRIST)
Deemied to be University
Valiam, Thanjayur - 613 403.

## Department of Electrical and Electronics Engineering

Percentage of the Alumni Feedback on curriculum (2022-2023)

| LNo | Parameter                                                      | Excellent, | Good | Fair<br>(in %) | (m %) |
|-----|----------------------------------------------------------------|------------|------|----------------|-------|
| 1   | The quality of the Program content                             | 54