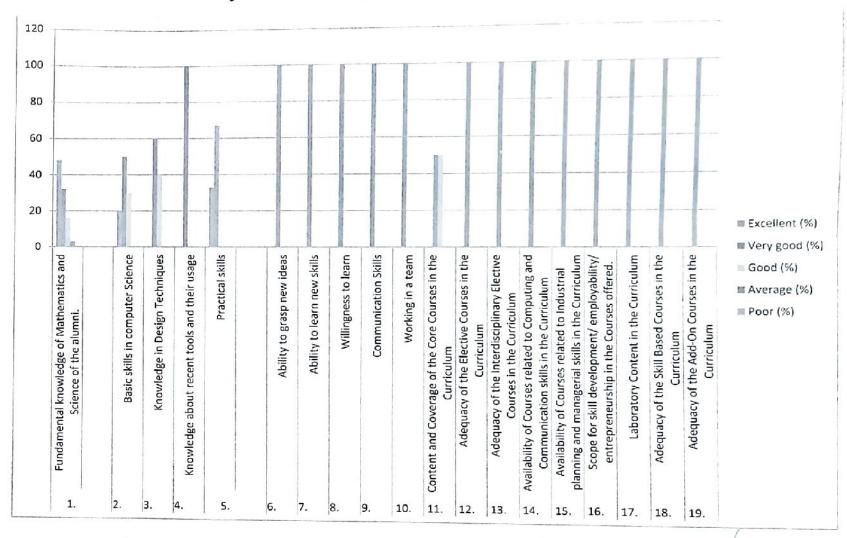

rial planning and managerial skills in the Curriculum | 0 | 100 | 0 | 0 | 0 |
| 16. | Scope for skill development/ employability/ entrepreneurship in the Courses offered.           | 0 | 100 | 0 | 0 | 0 |
| 17. | Laboratory Content in the Curriculum                                                           | 0 | 100 | 0 | 0 | 0 |
| 18. | Adequacy of the Skill Based Courses in the Curriculum                                          | 0 | 100 | 0 | 0 | 0 |
| 19. | Adequacy of the Add-On Courses in the Curriculum                                               | 0 | 100 | 0 | 0 | 0 |

for

PREST Corner to b. University Thangarur - 613 403, Tunihada. (2) any

Propert verses seconds 1996 Theomet to be University Manuferer - 663-503, Confident.

## Analysis of the Employer Feedback on Curriculum



for

41

Pess Decimes to be University.

#### EMPLOYER'S FEEDBACK 2022-2023

#### Action Taken Report:

| S.No | STAKEHOLDER                                          | ACTION TAKEN                                                                                                                                                     |
|------|------------------------------------------------------|------------------------------------------------------------------------------------------------------------------------------------------------------------------|
| 1    | Students recruits for additional certificate courses | Additional certificate Courses like, medical coding were recommended to be provided at institution level to narrow the gap between industry and academic sectors |

HOD

PRIMI O