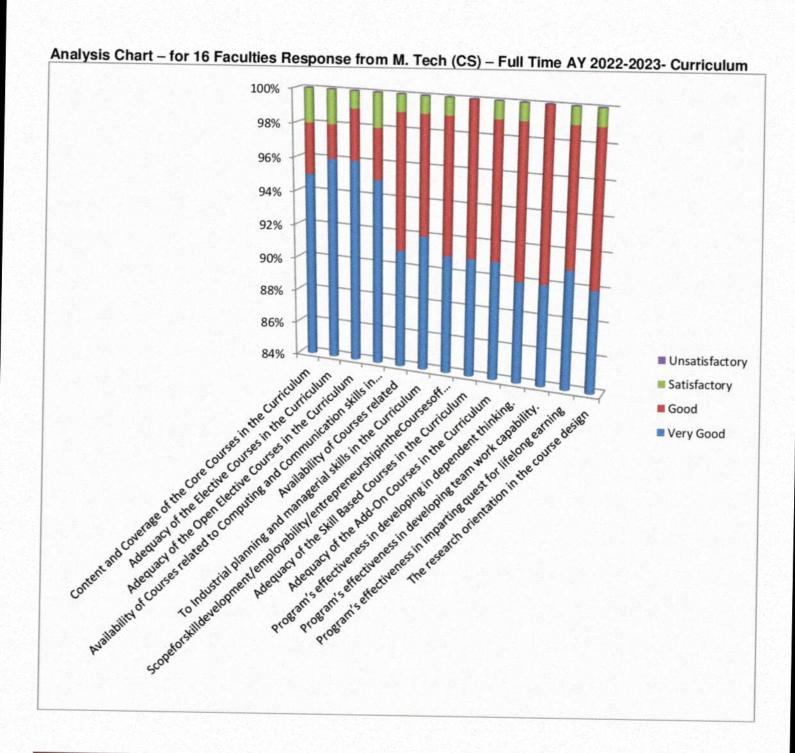

T ANGE U - 113 405, TAMIL MEDIL.

| O 2019 - 2022                                                                                                                                                                                                                                                                                                                                                                                                                                                                                                                                                                                                                                                                                                                                                                                                                                                                                                                                                                                                                                                                                                                                                                                                                                                                                                                                                                                                                                                                                                                                                                                                                                                                                                                                                                                                                                                                  |
|--------------------------------------------------------------------------------------------------------------------------------------------------------------------------------------------------------------------------------------------------------------------------------------------------------------------------------------------------------------------------------------------------------------------------------------------------------------------------------------------------------------------------------------------------------------------------------------------------------------------------------------------------------------------------------------------------------------------------------------------------------------------------------------------------------------------------------------------------------------------------------------------------------------------------------------------------------------------------------------------------------------------------------------------------------------------------------------------------------------------------------------------------------------------------------------------------------------------------------------------------------------------------------------------------------------------------------------------------------------------------------------------------------------------------------------------------------------------------------------------------------------------------------------------------------------------------------------------------------------------------------------------------------------------------------------------------------------------------------------------------------------------------------------------------------------------------------------------------------------------------------|
| 2018- 2021                                                                                                                                                                                                                                                                                                                                                                                                                                                                                                                                                                                                                                                                                                                                                                                                                                                                                                                                                                                                                                                                                                                                                                                                                                                                                                                                                                                                                                                                                                                                                                                                                                                                                                                                                                                                                                                                     |
| 2017 - 2020                                                                                                                                                                                                                                                                                                                                                                                                                                                                                                                                                                                                                                                                                                                                                                                                                                                                                                                                                                                                                                                                                                                                                                                                                                                                                                                                                                                                                                                                                                                                                                                                                                                                                                                                                                                                                                                                    |
| 2016 - 2019                                                                                                                                                                                                                                                                                                                                                                                                                                                                                                                                                                                                                                                                                                                                                                                                                                                                                                                                                                                                                                                                                                                                                                                                                                                                                                                                                                                                                                                                                                                                                                                                                                                                                                                                                                                                                                                                    |
| 2015 - 2018                                                                                                                                                                                                                                                                                                                                                                                                                                                                                                                                                                                                                                                                                                                                                                                                                                                                                                                                                                                                                                                                                                                                                                                                                                                                                                                                                                                                                                                                                                                                                                                                                                                                                                                                                                                                                                                                    |
| 2014 - 2017                                                                                                                                                                                                                                                                                                                                                                                                                                                                                                                                                                                                                                                                                                                                                                                                                                                                                                                                                                                                                                                                                                                                                                                                                                                                                                                                                                                                                                                                                                                                                                                                                                                                                                                                                                                                                                                                    |
| 2013 - 2016                                                                                                                                                                                                                                                                                                                                                                                                                                                                                                                                                                                                                                                                                                                                                                                                                                                                                                                                                                                                                                                                                                                                                                                                                                                                                                                                                                                                                                                                                                                                                                                                                                                                                                                                                                                                                                                                    |
|                                                                                                                                                                                                                                                                                                                                                                                                                                                                                                                                                                                                                                                                                                                                                                                                                                                                                                                                                                                                                                                                                                                                                                                                                                                                                                                                                                                                                                                                                                                                                                                                                                                                                                                                                                                                                                                                                |
| 8. Whatsapp Number                                                                                                                                                                                                                                                                                                                                                                                                                                                                                                                                                                                                                                                                                                                                                                                                                                                                                                                                                                                                                                                                                                                                                                                                                                                                                                                                                                                                                                                                                                                                                                                                                                                                                                                                                                                                                                                             |
| 8856236589                                                                                                                                                                                                                                                                                                                                                                                                                                                                                                                                                                                                                                                                                                                                                                                                                                                                                                                                                                                                                                                                                                                                                                                                                                                                                                                                                                                                                                                                                                                                                                                                                                                                                                                                                                                                                                                                     |
|                                                                                                                                                                                                                                                                                                                                                                                                                                                                                                                                                                                                                                                                                                                                                                                                                                                                                                                                                                                                                                                                                                                                                                                                                                                                                                                                                                                                                                                                                                                                                                                                                                                                                                                                                                                                                                                                                |
| 9. Email ID                                                                                                                                                                                                                                                                                                                                                                                                                                                                                                                                                                                                                                                                                                                                                                                                                                                                                                                                                                                                                                                                                                                                                                                                                                                                                                                                                                                                                                                                                                                                                                                                                                                                                                                                                                                                                                                                    |
|                                                                                                                                                                                                                                                                                                                                                                                                                                                                                                                                                                                                                                                                                                                                                                                                                                                                                                                                                                                                                                                                                                                                                                                                                                                                                                                                                                                                                                                                                                                                                                                                                                                                                                                                                                                                                                                                                |
|                                                                                                                                                                                                                                                                                                                                                                                                                                                                                                                                                                                                                                                                                                                                                                                                                                                                                                                                                                                                                                                                                                                                                                                                                                                                                                                                                                                                                                                                                                                                                                                                                                                                                                                                                                                                                                                                                |
| 10. Content and Coverage of the Core Courses in the Curriculum 💢 🖉                                                                                                                                                                                                                                                                                                                                                                                                                                                                                                                                                                                                                                                                                                                                                                                                                                                                                                                                                                                                                                                                                                                                                                                                                                                                                                                                                                                                                                                                                                                                                                                                                                                                                                                                                                                                             |
| Excellent Excellent                                                                                                                                                                                                                                                                                                                                                                                                                                                                                                                                                                                                                                                                                                                                                                                                                                                                                                                                                                                                                                                                                                                                                                                                                                                                                                                                                                                                                                                                                                                                                                                                                                                                                                                                                                                                                                                            |
| O Very Good                                                                                                                                                                                                                                                                                                                                                                                                                                                                                                                                                                                                                                                                                                                                                                                                                                                                                                                                                                                                                                                                                                                                                                                                                                                                                                                                                                                                                                                                                                                                                                                                                                                                                                                                                                                                                                                                    |
| Good                                                                                                                                                                                                                                                                                                                                                                                                                                                                                                                                                                                                                                                                                                                                                                                                                                                                                                                                                                                                                                                                                                                                                                                                                                                                                                                                                                                                                                                                                                                                                                                                                                                                                                                                                                                                                                                                           |
| Pour aton Engineering  Pour aton Engineering  Pour aton Engineering  School of Engineering and Teck.  Ponnaiyan Ramajayam Institute of  Science and Technology (PRIST)  Ponnaiyan Ramajayam Institute of Science and Technology (PRIST)  Ponnaiyan Ramajayam Institute of Science and Technology (PRIST)  Ponnaiyan Ramajayam Institute of Science and Technology (PRIST)  Ponnaiyan Ramajayam Institute of Science and Technology (PRIST)  Ponnaiyan Ramajayam Institute of Science and Technology (PRIST)  Ponnaiyan Ramajayam Institute of Science and Technology (PRIST)  Ponnaiyan Ramajayam Institute of Science and Technology (PRIST)  Ponnaiyan Ramajayam Institute of Science and Technology (PRIST)  Ponnaiyan Ramajayam Institute of Science and Technology (PRIST)  Ponnaiyan Ramajayam Institute of Science and Technology (PRIST) |

| ( ) Excellent                                                                                                                 |                                                                                                                                  |
|-------------------------------------------------------------------------------------------------------------------------------|----------------------------------------------------------------------------------------------------------------------------------|
| ● Very Good                                                                                                                   |                                                                                                                                  |
| Good                                                                                                                          |                                                                                                                                  |
| ○ Average                                                                                                                     |                                                                                                                                  |
| Poor                                                                                                                          |                                                                                                                                  |
|                                                                                                                               |                                                                                                                                  |
| 12. Adequacy of the Open Elective Courses in the                                                                              | Curriculum 🖺 쉾                                                                                                                   |
| Excellent                                                                                                                     |                                                                                                                                  |
| Very Good                                                                                                                     |                                                                                                                                  |
| Good                                                                                                                          |                                                                                                                                  |
| Average                                                                                                                       |                                                                                                                                  |
| Poor                                                                                                                          |                                                                                                                                  |
|                                                                                                                               |                                                                                                                                  |
| 13. Availability of Courses related to Computing an Curriculum 🖫 🖉                                                            | nd Communication skills in the                                                                                                   |
| Excellent                                                                                                                     |                                                                                                                                  |
| Very Good                                                                                                                     |                                                                                                                                  |
| Good                                                                                                                          |                                                                                                                                  |
| O Average                                                                                                                     |                                                                                                                                  |
| Department Of Electronics and                                                                                                 | Deembe to be University  Sold Eta - TuveinshT (mails)                                                                            |
| Communication Engineering Ponnary an Ramajayam Institute of Tence & Technology (PRIST)  (In attention Deemed to be University | School of Engineering and Tech. Ponnalyah/Ramajayam Institute of Ponnalyah/Ramajayam Institute of Science and Technelegy (PRIST) |
| 14 Problem & Second Control of the UGC Act 195A)                                                                              | DEAN                                                                                                                             |