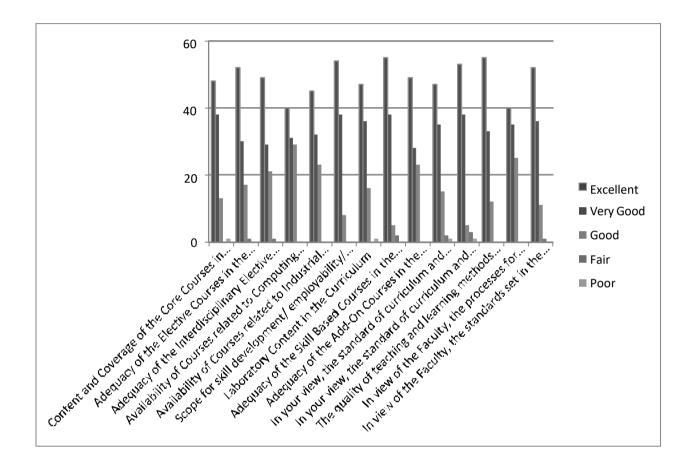

ssments, examinations and determination of awards are sound and fairly conducted                                                      | 40 | 35 | 25 | 0 | 0 |
| 14. | In view of the Faculty, the standards set in the University for the awards are appropriate for the respective programmes at various levels in the discipline concerned              | 52 | 36 | 11 | 1 | 0 |

HODE

Head of the Department
Department of Computer Science
and Engineering
Ponnal yah Ramajayam Institute of
Science & Technology (PRIST)
(Insulation Departed Court 1982)

School of Engineering and Technology, Ponnaiyah Ramajayam Institute or Science and Technology (PRIST) Deemed to be University.



Declared as DEEMED-TO-BE-UNIVERSITY U/s 3 of UGC Act, 1956

#### FACULTY FEEDBACK ON CURRICULUM - FEEDBACK ANALYSIS REPORT



HOD

Head of the Department
Department of Computer Science
and Engineering
Ponnalyah Ramajayam Institute of
Science & Technology (PRIST)
(Insulation Department)

School of Engineering and Technology,
Ponnalyah Ramajayam Institute of
Science and Technology (PRIST)
Deemed to be University



Declared as DEEMED-TO-BE-UNIVERSITY U/s 3 of UGC Act, 1956

#### **ACTION TAKEN REPORT ON FACULTY FEEDBACK ON CURRICULUM**

| S.NO | PARTICULARS                                                                                                                                                                         | ACTION TAKEN