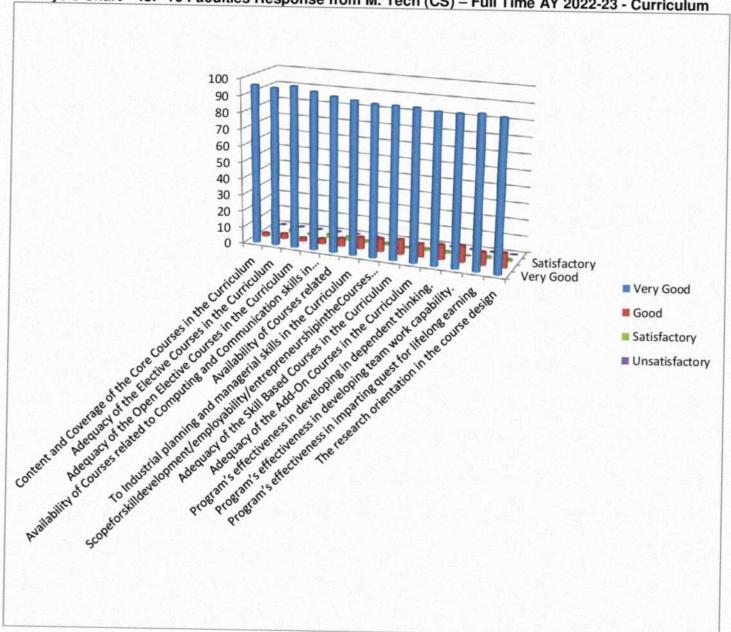

|
| 12. | The quality of teaching and learning methods adopted by the department for various level academic programmes are At par with the specified standards                                | 54 | 32 | 13 | 1 | 0 |
| 13. | In view of the Faculty, the processes for assessments, examinations and determination of awards are sound and Fairly conducted                                                      | 57 | 31 | 8  | 3 | 1 |
| 14. | In view of the Faculty, the standards set in the University for the awards are appropriate for the respective programmes at various levels in the discipline concerned              | 50 | 34 | 13 | 2 | 1 |

DEAN
School of Engineering and Tech
Ponnsiyes Ramelayum institute of
Science and Technology (PRIST)
Deemed to be University
Vallam, Tharifavur-613 403.







DEAN
School of Engineering and Tect.
Pennaivan Remelayers institute of Science and Technology (PRIST)
Deemed to be University
Vallam, Thunjavar-813 403.



## Department of Electronics and Communication Engineering

# ACTION TAKEN REPORT ON STUDENT FEEDBACK ON CURRICULUM AND TEACHING LEARNING PROCESS - AY 2022 - 23

| s.no | PARTICULARS                                                                                                                 | ACTION TAKEN                                                                                                                                                               |  |  |  |
|------|-----------------------------------------------------------------------------------------------------------------------------|-----------------------------