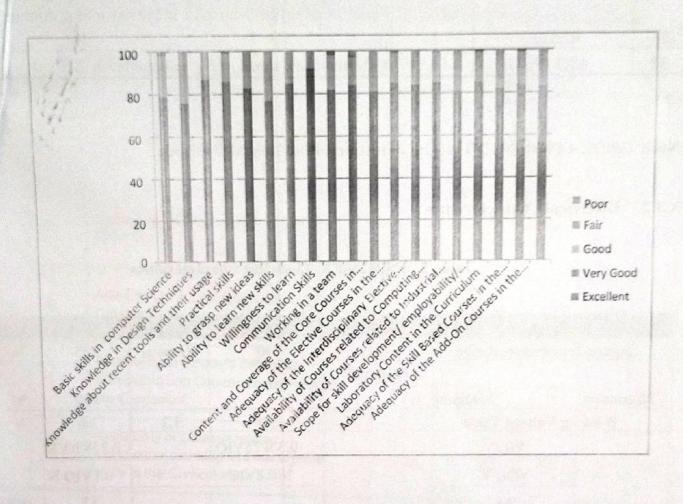

| 48 | 34    | 17 | -0            | 1 |
| 18. | Adequacy of the Skill Based Courses in the<br>Curriculum                                | 46 | 36    | 16 | 1             | 0 |
| 19. | Adequacy of the Add-On Courses in the<br>Curriculum                                     | 50 | 33    | 17 | ٥             | 0 |

P. Ami

Head of the Department Section and Electronics Engineering Formaliyah Remajayam institute of Science & Technology (PRIST) (treatflution Deserred to be University Use S of the USC Act 1989) DEAN
School of Engineering and Tect.
Promation Remaining in mithute of Science and Technology (Principle)
Decemed to be University Visitory, Therepare: -013 402



Declared as DEEMED-TO-BE-UNIVERSITY U/s 3 of UGC Act, 1956

### EMPLOYER FEEDBACK ON CURRICULUM - FEEDBACK ANALYSIS REPORT



Head of the Department
Electrical and Electronics Engineering
Ponnel van Rameiavam Institute of

Ponnaiyah Ramajayam Institute of Science & Technology (PRIST) (Institution Deemed to be University U/s 3 of the UGC Act.1956) THANJAVUR - 613 403, TAMIL NADU DEAN
School of Engineering and Tect.
Ponnaiyah Ramajayam Institute of Science and Technology (PRIST)
Deemed to be University
Vallam, Thanjayur-613,403.

41



Declared as DEEMED-TO-BE-UNIVERSITY U/s 3 of UGC Act, 1956

#### FACULTY FEEDBACK ON CURRICULUM - FEEDBACK ANALYSIS REPORT

| s.NO | Question's                                                                                     | Excellent | Very<br>Good | Good | Fair | Poo |
|------|------------------------------------------------------------------------------------------------|--