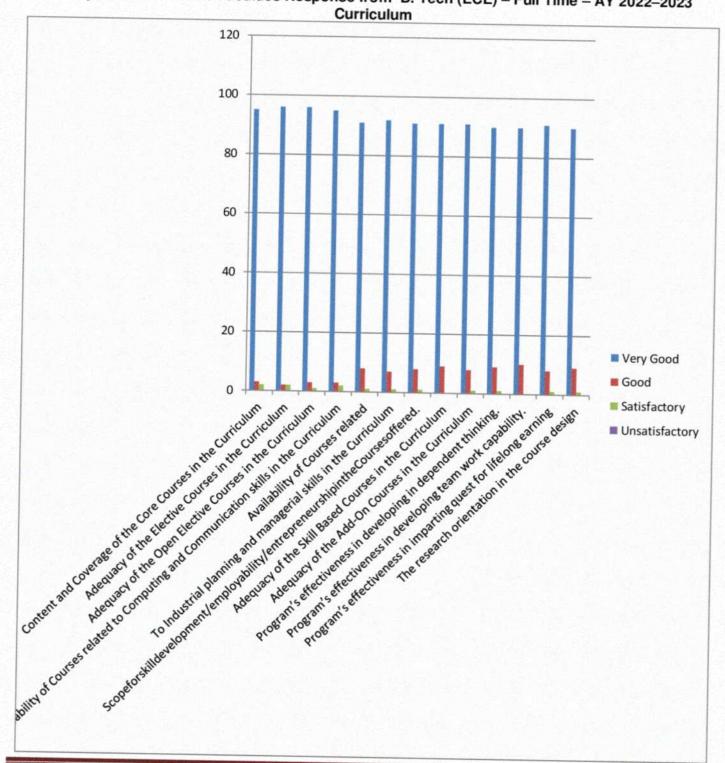

T ANGE U - 113 405, TAMIL MEDIL.

| O 2019 - 2022                                                                                                                                                                                                                                                                                                                                                                                                                                                                                                                                                                                                                                                                                                                                                                                                                                                                                                                                                                                                                                                                                                                                                                                                                                                                                                                                                                                                                                                                                                                                                                                                                                                                                                                                                                                                                                                                  |
|--------------------------------------------------------------------------------------------------------------------------------------------------------------------------------------------------------------------------------------------------------------------------------------------------------------------------------------------------------------------------------------------------------------------------------------------------------------------------------------------------------------------------------------------------------------------------------------------------------------------------------------------------------------------------------------------------------------------------------------------------------------------------------------------------------------------------------------------------------------------------------------------------------------------------------------------------------------------------------------------------------------------------------------------------------------------------------------------------------------------------------------------------------------------------------------------------------------------------------------------------------------------------------------------------------------------------------------------------------------------------------------------------------------------------------------------------------------------------------------------------------------------------------------------------------------------------------------------------------------------------------------------------------------------------------------------------------------------------------------------------------------------------------------------------------------------------------------------------------------------------------|
| 2018- 2021                                                                                                                                                                                                                                                                                                                                                                                                                                                                                                                                                                                                                                                                                                                                                                                                                                                                                                                                                                                                                                                                                                                                                                                                                                                                                                                                                                                                                                                                                                                                                                                                                                                                                                                                                                                                                                                                     |
| 2017 - 2020                                                                                                                                                                                                                                                                                                                                                                                                                                                                                                                                                                                                                                                                                                                                                                                                                                                                                                                                                                                                                                                                                                                                                                                                                                                                                                                                                                                                                                                                                                                                                                                                                                                                                                                                                                                                                                                                    |
| 2016 - 2019                                                                                                                                                                                                                                                                                                                                                                                                                                                                                                                                                                                                                                                                                                                                                                                                                                                                                                                                                                                                                                                                                                                                                                                                                                                                                                                                                                                                                                                                                                                                                                                                                                                                                                                                                                                                                                                                    |
| 2015 - 2018                                                                                                                                                                                                                                                                                                                                                                                                                                                                                                                                                                                                                                                                                                                                                                                                                                                                                                                                                                                                                                                                                                                                                                                                                                                                                                                                                                                                                                                                                                                                                                                                                                                                                                                                                                                                                                                                    |
| 2014 - 2017                                                                                                                                                                                                                                                                                                                                                                                                                                                                                                                                                                                                                                                                                                                                                                                                                                                                                                                                                                                                                                                                                                                                                                                                                                                                                                                                                                                                                                                                                                                                                                                                                                                                                                                                                                                                                                                                    |
| 2013 - 2016                                                                                                                                                                                                                                                                                                                                                                                                                                                                                                                                                                                                                                                                                                                                                                                                                                                                                                                                                                                                                                                                                                                                                                                                                                                                                                                                                                                                                                                                                                                                                                                                                                                                                                                                                                                                                                                                    |
|                                                                                                                                                                                                                                                                                                                                                                                                                                                                                                                                                                                                                                                                                                                                                                                                                                                                                                                                                                                                                                                                                                                                                                                                                                                                                                                                                                                                                                                                                                                                                                                                                                                                                                                                                                                                                                                                                |
| 8. Whatsapp Number                                                                                                                                                                                                                                                                                                                                                                                                                                                                                                                                                                                                                                                                                                                                                                                                                                                                                                                                                                                                                                                                                                                                                                                                                                                                                                                                                                                                                                                                                                                                                                                                                                                                                                                                                                                                                                                             |
| 8856236589                                                                                                                                                                                                                                                                                                                                                                                                                                                                                                                                                                                                                                                                                                                                                                                                                                                                                                                                                                                                                                                                                                                                                                                                                                                                                                                                                                                                                                                                                                                                                                                                                                                                                                                                                                                                                                                                     |
|                                                                                                                                                                                                                                                                                                                                                                                                                                                                                                                                                                                                                                                                                                                                                                                                                                                                                                                                                                                                                                                                                                                                                                                                                                                                                                                                                                                                                                                                                                                                                                                                                                                                                                                                                                                                                                                                                |
| 9. Email ID                                                                                                                                                                                                                                                                                                                                                                                                                                                                                                                                                                                                                                                                                                                                                                                                                                                                                                                                                                                                                                                                                                                                                                                                                                                                                                                                                                                                                                                                                                                                                                                                                                                                                                                                                                                                                                                                    |
|                                                                                                                                                                                                                                                                                                                                                                                                                                                                                                                                                                                                                                                                                                                                                                                                                                                                                                                                                                                                                                                                                                                                                                                                                                                                                                                                                                                                                                                                                                                                                                                                                                                                                                                                                                                                                                                                                |
|                                                                                                                                                                                                                                                                                                                                                                                                                                                                                                                                                                                                                                                                                                                                                                                                                                                                                                                                                                                                                                                                                                                                                                                                                                                                                                                                                                                                                                                                                                                                                                                                                                                                                                                                                                                                                                                                                |
| 10. Content and Coverage of the Core Courses in the Curriculum 💢 🖉                                                                                                                                                                                                                                                                                                                                                                                                                                                                                                                                                                                                                                                                                                                                                                                                                                                                                                                                                                                                                                                                                                                                                                                                                                                                                                                                                                                                                                                                                                                                                                                                                                                                                                                                                                                                             |
| Excellent Excellent                                                                                                                                                                                                                                                                                                                                                                                                                                                                                                                                                                                                                                                                                                                                                                                                                                                                                                                                                                                                                                                                                                                                                                                                                                                                                                                                                                                                                                                                                                                                                                                                                                                                                                                                                                                                                                                            |
| O Very Good                                                                                                                                                                                                                                                                                                                                                                                                                                                                                                                                                                                                                                                                                                                                                                                                                                                                                                                                                                                                                                                                                                                                                                                                                                                                                                                                                                                                                                                                                                                                                                                                                                                                                                                                                                                                                                                                    |
| Good                                                                                                                                                                                                                                                                                                                                                                                                                                                                                                                                                                                                                                                                                                                                                                                                                                                                                                                                                                                                                                                                                                                                                                                                                                                                                                                                                                                                                                                                                                                                                                                                                                                                                                                                                                                                                                                                           |
| Pour aton Engineering  Pour aton Engineering  Pour aton Engineering  School of Engineering and Teck.  Ponnaiyan Ramajayam Institute of  Science and Technology (PRIST)  Ponnaiyan Ramajayam Institute of Science and Technology (PRIST)  Ponnaiyan Ramajayam Institute of Science and Technology (PRIST)  Ponnaiyan Ramajayam Institute of Science and Technology (PRIST)  Ponnaiyan Ramajayam Institute of Science and Technology (PRIST)  Ponnaiyan Ramajayam Institute of Science and Technology (PRIST)  Ponnaiyan Ramajayam Institute of Science and Technology (PRIST)  Ponnaiyan Ramajayam Institute of Science and Technology (PRIST)  Ponnaiyan Ramajayam Institute of Science and Technology (PRIST)  Ponnaiyan Ramajayam Institute of Science and Technology (PRIST)  Ponnaiyan Ramajayam Institute of Science and Technology (PRIST) |

| ( ) Excellent                                                                                                                 |                                                                                                                                  |
|-------------------------------------------------------------------------------------------------------------------------------|----------------------------------------------------------------------------------------------------------------------------------|
| ● Very Good                                                                                                                   |                                                                                                                                  |
| Good                                                                                                                          |                                                                                                                                  |
| ○ Average                                                                                                                     |                                                                                                                                  |
| Poor                                                                                                                          |                                                                                                                                  |
|                                                                                                                               |                                                                                                                                  |
| 12. Adequacy of the Open Elective Courses in the                                                                              | Curriculum 🖺 쉾                                                                                                                   |
| Excellent                                                                                                                     |                                                                                                                                  |
| Very Good                                                                                                                     |                                                                                                                                  |
| Good                                                                                                                          |                                                                                                                                  |
| Average                                                                                                                       |                                                                                                                                  |
| Poor                                                                                                                          |                                                                                                                                  |
|                                                                                                                               |                                                                                                                                  |
| 13. Availability of Courses related to Computing an Curriculum 🖫 🖉                                                            | nd Communication skills in the                                                                                                   |
| Excellent                                                                                                                     |                                                                                                                                  |
| Very Good                                                                                                                     |                                                                                                                                  |
| Good                                                                                                                          |                                                                                                                                  |
| O Average                                                                                                                     |                                                                                                                                  |
| Department Of Electronics and                                                                                                 | Deembe to be University  Sold Eta - TuveinshT (mails)                                                                            |
| Communication Engineering Ponnary an Ramajayam Institute of Tence & Technology (PRIST)  (In attention Deemed to be University | School of Engineering and Tech. Ponnalyah/Ramajayam Institute of Ponnalyah/Ramajayam Institute of Science and Technelegy (PRIST) |
| 14 Problem & Second Control of the UGC Act 195A)                                                                              | DEAN                                                                                                                             |