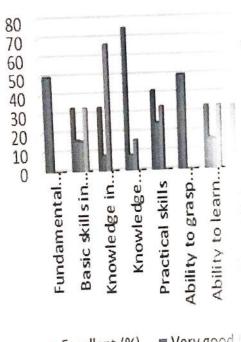

8.3             | 66.6     | 0    | ( |
| 18. | Adequacy of the Skill Bas                                  | ses in the Curriculum     | 75            | 8.3             | 16       | 0    | ( |
| 19. | Adequacy of the Add-On                                     | s in the Curriculum       | 41.6          | 25              | 33.3     | 0    | ( |
|     | CTI St.                                                    | response: 10              |               | 1               | 1        |      |   |

Head of the Department Department of Biotechnois School of Arts & Scien.

Prist Deemed to be University, Thanjaver



YAH RAMAJAYAM INSTITUTE OF & TECHNOLOGY (PRIST) EMED-TO-BE-UNIVERSITY (ct, 1956

ANALYSIS OF EMPLOY

**PEEDBACK ON CURRICULUM AY** 022-23

EMPLOYER FEEDBA

ON CURRICULUM 2022-

23





■ Very good Excellent (%)

Average (%) Good (%)

■ Poor (%)

Manath

Head of the Department Department of Biotechnology School of Arts & Science Prist Deemed to be University, Thanjavur.

Dean School of Arts & Science Ponnelyah Ramajayam Institute of Science & Technology ( PRIST) Deemed to be University Vallam, Thanjavur - 613 403.

Scanned with AnyScanner



Declar

AGT, 1858



### EMPLOY US FEEDBACK 2022-2023

### A n Taken Report:

| S.No | STAKEHOLDE                                         | ACTION TAKEN                                                          |
|------|----------------------------------------------------|-----------------------------------------------------------------------|
| 1    | Students should a about computer k and programming | For this Medical coding an