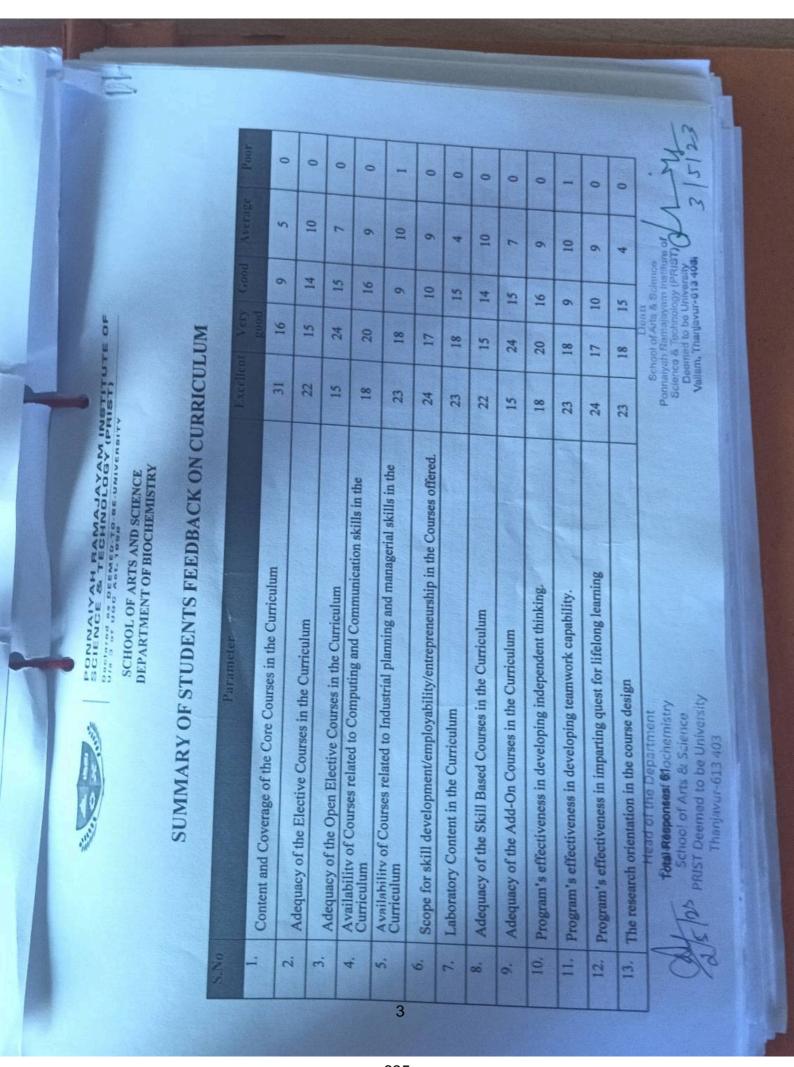

| .9                                                                                 | 7.                                   | 8.                                                    | 9.                                               | 10.                                                         | 11.                                                        | 12.                                                              | 13.                                           | 7                      |

School of Arts & Science
School of Arts & Science
PRIST Deemed to be University
Thanjavur-613 403

School of Arts & Science
Ponnalyah Ramajayam Institute Science & Technology (PRIST)
Deemed to be University
Valiam, Thenjavur-613 403.

Dean

2



SCIENCE & TECHNOLOGY (PRIST)

SCHOOL OF ARTS AND SCIENCE

DEPARTMENT OF BIOCHEMISTRY

# ANALYSIS OF STUDENT FEEDBACK AY 2022-23

2.Adequacy of the Elective Courses in

the Curriculum

1. Content and Coverage of the Core Courses in the Curriculum



■ Very good (%) III Excellent (%) # Average (%) # Good (%) # Poor (%)

16.3

Wery good (%) # Good (%)

Ill Excellent (%) # Parameter

M S.No

4. Availability of Courses related to Computing and Communication skills in the Curriculum



S.No

M.S.No

# Very good (%) Ill Excellent (%) m Parameter

# Good (%)

Science & Technology (PRIST) 5 | Vallerin, Thenlassic, 613 403. School of Arts & Scielus

" Very good (%) # Excellent (%) m Parameter # Good (%) 1/25 PRIST Deemed to be University Department of Biochemistry Head of the Department School of