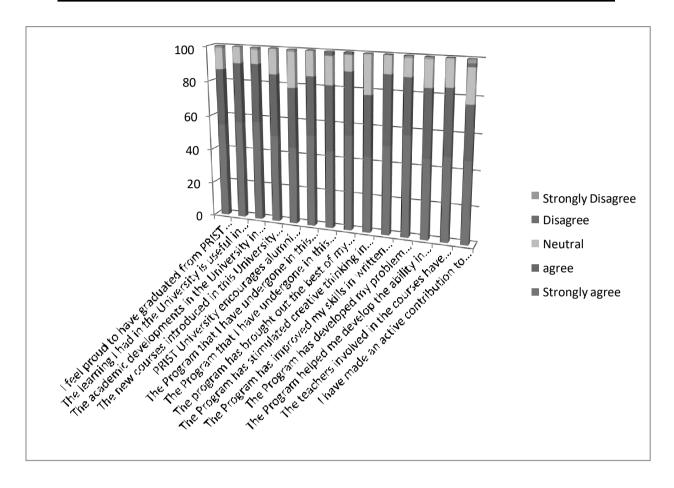

involved in the courses have inspired me a lot so as to make some of them my role models | 50 | 30 | 18 | 1 | 1 |
| 14. | I have made an active contribution to University through the program undergone                        | 47 | 30 | 19 | 2 | 3 |

HAD

Head of the Department
Department of Computer Science
and Engineering
Ponnalyah Ramajayam Institute of
Science & Technology (PRIST)

Science & Technology (PRIST)
(Insultion Deemed to be University
4s 3 of the UGC Act.1956)
THANJAYUR - 613 403, TAMIL NADU.

DEAN
School of Engineering and Technology,
Ponnaiyah Ramajayam Institute of
Science and Technology (PRIST)
Deemed to be University
Vallam, Thanjavur-613,403.



Declared as DEEMED-TO-BE-UNIVERSITY U/s 3 of UGC Act, 1956

#### **ALUMNI FEEDBACK ON CURRICULUM - FEEDBACK ANALYSIS REPORT**



HOD

Head of the Department
Department of Computer Science
and Engineering
Ponnalyah Ramajayam Institute of
Science & Technology (PRIST)
(Insultion Deemed to be University
46 3 of the UGC Act. 1956)
THANJAYUR - 613 403, TAMIL NADU.

DEAN
School of Engineering and Technology,
Ponnaiyah Ramajayam Institute of
Science and Technology (PRIST)
Deemed to be University
Vallam, Thanjavur - 613 403.



Declared as DEEMED-TO-BE-UNIVERSITY U/s 3 of UGC Act, 1956

#### **ACTION TAKEN REPORT ON ALUMNI FEEDBACK ON CURRICULUM**

| S.NO | PARTICULARS                                                                        | ACTION TAKEN