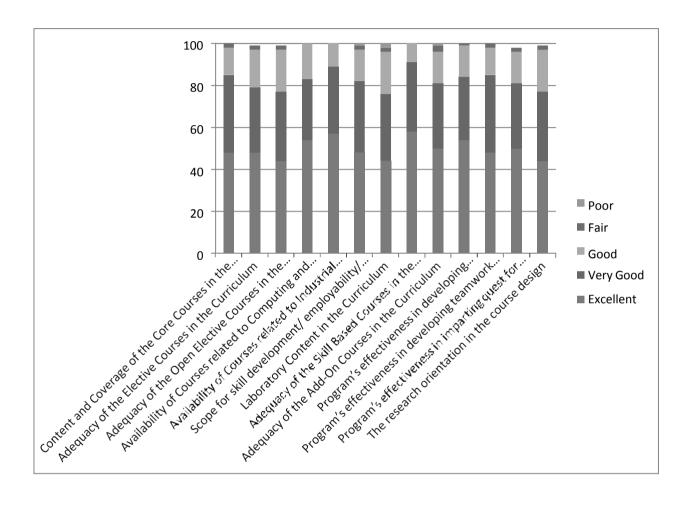

14. Availability of Courses related to Industrial planning and managerial skills in the Curriculum 🔲 🖉

| Excellent                                                                                                                                                                                                                                                                                                                                                                                                                                                                                                                                                                                                                                                                                                                                                                                                                                                                                                                                                                                                                                                                                                                                                                                                                                                                                                                                                                                                                                                                                                                                                                                                                                                                                                                                                                                                                                                                                                                                                                                                                                                                                                                      |
|--------------------------------------------------------------------------------------------------------------------------------------------------------------------------------------------------------------------------------------------------------------------------------------------------------------------------------------------------------------------------------------------------------------------------------------------------------------------------------------------------------------------------------------------------------------------------------------------------------------------------------------------------------------------------------------------------------------------------------------------------------------------------------------------------------------------------------------------------------------------------------------------------------------------------------------------------------------------------------------------------------------------------------------------------------------------------------------------------------------------------------------------------------------------------------------------------------------------------------------------------------------------------------------------------------------------------------------------------------------------------------------------------------------------------------------------------------------------------------------------------------------------------------------------------------------------------------------------------------------------------------------------------------------------------------------------------------------------------------------------------------------------------------------------------------------------------------------------------------------------------------------------------------------------------------------------------------------------------------------------------------------------------------------------------------------------------------------------------------------------------------|
| ○ Very Good                                                                                                                                                                                                                                                                                                                                                                                                                                                                                                                                                                                                                                                                                                                                                                                                                                                                                                                                                                                                                                                                                                                                                                                                                                                                                                                                                                                                                                                                                                                                                                                                                                                                                                                                                                                                                                                                                                                                                                                                                                                                                                                    |
| Good                                                                                                                                                                                                                                                                                                                                                                                                                                                                                                                                                                                                                                                                                                                                                                                                                                                                                                                                                                                                                                                                                                                                                                                                                                                                                                                                                                                                                                                                                                                                                                                                                                                                                                                                                                                                                                                                                                                                                                                                                                                                                                                           |
| O Average                                                                                                                                                                                                                                                                                                                                                                                                                                                                                                                                                                                                                                                                                                                                                                                                                                                                                                                                                                                                                                                                                                                                                                                                                                                                                                                                                                                                                                                                                                                                                                                                                                                                                                                                                                                                                                                                                                                                                                                                                                                                                                                      |
| Poor                                                                                                                                                                                                                                                                                                                                                                                                                                                                                                                                                                                                                                                                                                                                                                                                                                                                                                                                                                                                                                                                                                                                                                                                                                                                                                                                                                                                                                                                                                                                                                                                                                                                                                                                                                                                                                                                                                                                                                                                                                                                                                                           |
|                                                                                                                                                                                                                                                                                                                                                                                                                                                                                                                                                                                                                                                                                                                                                                                                                                                                                                                                                                                                                                                                                                                                                                                                                                                                                                                                                                                                                                                                                                                                                                                                                                                                                                                                                                                                                                                                                                                                                                                                                                                                                                                                |
| 15. Scope for skill development/employability/entrepreneurship in the Courses offered. □ ⇔                                                                                                                                                                                                                                                                                                                                                                                                                                                                                                                                                                                                                                                                                                                                                                                                                                                                                                                                                                                                                                                                                                                                                                                                                                                                                                                                                                                                                                                                                                                                                                                                                                                                                                                                                                                                                                                                                                                                                                                                                                     |
| Excellent                                                                                                                                                                                                                                                                                                                                                                                                                                                                                                                                                                                                                                                                                                                                                                                                                                                                                                                                                                                                                                                                                                                                                                                                                                                                                                                                                                                                                                                                                                                                                                                                                                                                                                                                                                                                                                                                                                                                                                                                                                                                                                                      |
| Very Good                                                                                                                                                                                                                                                                                                                                                                                                                                                                                                                                                                                                                                                                                                                                                                                                                                                                                                                                                                                                                                                                                                                                                                                                                                                                                                                                                                                                                                                                                                                                                                                                                                                                                                                                                                                                                                                                                                                                                                                                                                                                                                                      |
| Good                                                                                                                                                                                                                                                                                                                                                                                                                                                                                                                                                                                                                                                                                                                                                                                                                                                                                                                                                                                                                                                                                                                                                                                                                                                                                                                                                                                                                                                                                                                                                                                                                                                                                                                                                                                                                                                                                                                                                                                                                                                                                                                           |
| ○ Average                                                                                                                                                                                                                                                                                                                                                                                                                                                                                                                                                                                                                                                                                                                                                                                                                                                                                                                                                                                                                                                                                                                                                                                                                                                                                                                                                                                                                                                                                                                                                                                                                                                                                                                                                                                                                                                                                                                                                                                                                                                                                                                      |
| O Poor                                                                                                                                                                                                                                                                                                                                                                                                                                                                                                                                                                                                                                                                                                                                                                                                                                                                                                                                                                                                                                                                                                                                                                                                                                                                                                                                                                                                                                                                                                                                                                                                                                                                                                                                                                                                                                                                                                                                                                                                                                                                                                                         |
|                                                                                                                                                                                                                                                                                                                                                                                                                                                                                                                                                                                                                                                                                                                                                                                                                                                                                                                                                                                                                                                                                                                                                                                                                                                                                                                                                                                                                                                                                                                                                                                                                                                                                                                                                                                                                                                                                                                                                                                                                                                                                                                                |
| 16. Laboratory Content in the Curriculum □                                                                                                                                                                                                                                                                                                                                                                                                                                                                                                                                                                                                                                                                                                                                                                                                                                                                                                                                                                                                                                                                                                                                                                                                                                                                                                                                                                                                                                                                                                                                                                                                                                                                                                                                                                                                                                                                                                                                                                                                                                                                                     |
| None Cond                                                                                                                                                                                                                                                                                                                                                                                                                                                                                                                                                                                                                                                                                                                                                                                                                                                                                                                                                                                                                                                                                                                                                                                                                                                                                                                                                                                                                                                                                                                                                                                                                                                                                                                                                                                                                                                                                                                                                                                                                                                                                                                      |
| Good                                                                                                                                                                                                                                                                                                                                                                                                                                                                                                                                                                                                                                                                                                                                                                                                                                                                                                                                                                                                                                                                                                                                                                                                                                                                                                                                                                                                                                                                                                                                                                                                                                                                                                                                                                                                                                                                                                                                                                                                                                                                                                                           |
|                                                                                                                                                                                                                                                                                                                                                                                                                                                                                                                                                                                                                                                                                                                                                                                                                                                                                                                                                                                                                                                                                                                                                                                                                                                                                                                                                                                                                                                                                                                                                                                                                                                                                                                                                                                                                                                                                                                                                                                                                                                                                                                                |
| Average  School of Engineering  Detained in Electronice and  School of Engineering  School of Engineering  School of Engineering  (TSINA) (Selectionice and Institute of Insti |
| WJAVUN - 013 403, TAMIL NADIJ.                                                                                                                                                                                                                                                                                                                                                                                                                                                                                                                                                                                                                                                                                                                                                                                                                                                                                                                                                                                                                                                                                                                                                                                                                                                                                                                                                                                                                                                                                                                                                                                                                                                                                                                                                                                                                                                                                                                                                                                                                                                                                                 |

| ( ) Excellent                                                                                                                 |                                                                                                                                  |
|-------------------------------------------------------------------------------------------------------------------------------|----------------------------------------------------------------------------------------------------------------------------------|
| ● Very Good                                                                                                                   |                                                                                                                                  |
| Good                                                                                                                          |                                                                                                                                  |
| ○ Average                                                                                                                     |                                                                                                                                  |
| Poor                                                                                                                          |                                                                                                                                  |
|                                                                                                                               |                                                                                                                                  |
| 12. Adequacy of the Open Elective Courses in the                                                                              | Curriculum 🖺 쉾                                                                                                                   |
| Excellent                                                                                                                     |                                                                                                                                  |
| Very Good                                                                                                                     |                                                                                                                                  |
| Good                                                                                                                          |                                                                                                                                  |
| Average                                                                                                                       |                                                                                                                                  |
| Poor                                                                                                                          |                                                                                                                                  |
|                                                                                                                               |                                                                                                                                  |
| 13. Availability of Courses related to Computing an Curriculum 🖫 🖉                                                            | nd Communication skills in the                                                                                                   |
| Excellent                                                                                                                     |                                                                                                                                  |
| Very Good                                                                                                                     |                                                                                                                                  |
| Good                                                                                                                          |                                                                                                                                  |
| O Average                                                                                                                     |                                                                                                                                  |
| Department Of Electronics and                                                                                                 | Deembe to be University  Sold Eta - TuveinshT (mails)                                                                            |
| Communication Engineering Ponnary an Ramajayam Institute of Tence & Technology (PRIST)  (In attention Deemed to be University | School of Engineering and Tech. Ponnalyah/Ramajayam Institute of Ponnalyah/Ramajayam Institute of Science and Technelegy (PRIST) |
| 14 Problem & Second Control of the UGC Act 195A)                                                                              | DEAN                                                                                                                             |