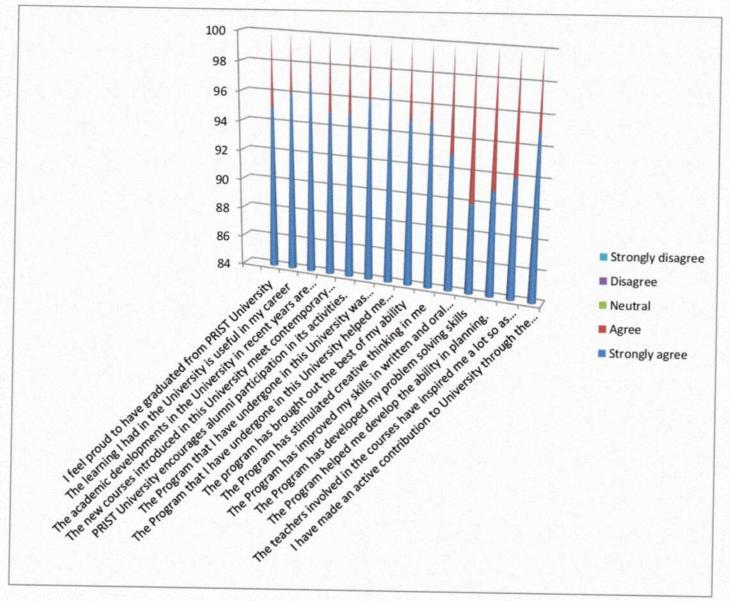

lanning.                                                            | 90                  | 10    | 0       | 0        | 0                 |  |  |
| 13.  | The teachers involved in<br>the courses have<br>inspired me a lot so as<br>to make some of them<br>my role models | 91                  | 9     | 0       | 0        | 0                 |  |  |
| 14.  | I have made an active contribution to University through the program undergone                                    | 95                  | 5     | 0       | 0        | 0                 |  |  |

DEAN
School of Engineering and Tech
Ponneiyala Ramelayam finitiate of
Science and Technology (PRIST)
Deemed to be University
Vallate, Trianjayur-613 403.



#### Analysis Chart - for 70 Responses from M. Tech (CS) - Full Time AY 2022 - 23- ALUMNI



Head Of the Department
Department Of Electronics and
Communication Engineering
Promety an Ramajayam institute of
since & Technology (FRIST)
Total Communication of the University
5 of the UGC Act, tents
Total Communication of the University
5 of the UGC Act, tents

School of Engineering and Tech.
Pennaiyah Ramelayam institute of Science and Technology (PRIST)
Doesmed to be University
Vallam, Thanjayur-613 d03.



#### DEPARTMENT OF ELECTRONICS AND COMMUNICATION ENGINEERING

## ALUMNI FEEDBACK ON CURRICULUM- FEEDBACK ANALYSIS REPORT (2022 - 2023)

Alumni were requested to grade the various parameters below.

The Set of Questionnaires was responded by 25 Alumni for the Academic Year 2022 -23 from B. Tech-ECE (Part Time)

|      |