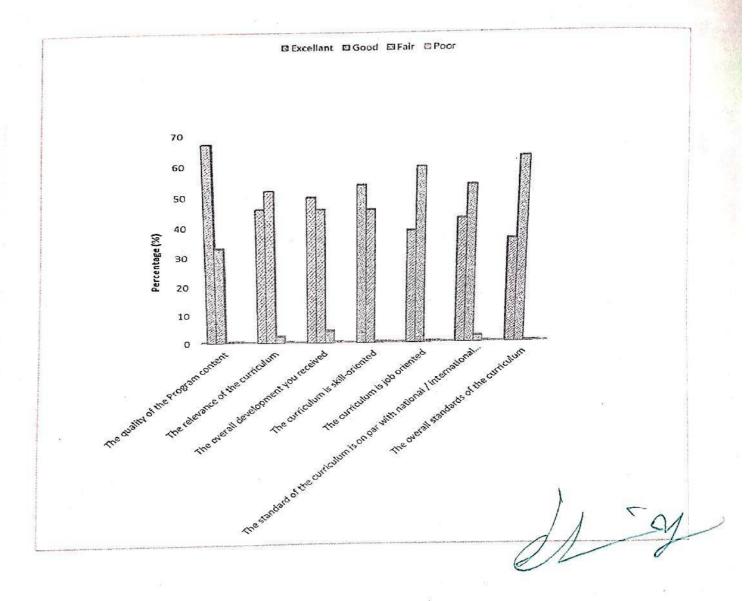

36%  | 4%   | %0   |
| v    | The curriculum is job oriented                |           |      |      |      |
| )    | 3                                             | 28%       | 38%  | 4%   | %0   |
| ٧    | The standard of the curriculum is on par with |           | 89   |      |      |
| >    | national / international Institutions         | 53%       | 42%  | %9   | %0   |
| 7    | The overall standards of the curriculum       | %09       | 35%  | 2%   | %0   |

A.x.-Ka

Head of the Department Department of Microbiology School of Arts & Science Prist Deemed to be University, Thanjavut.

J. J.

Dean School of Arts & Science Ponnalyah Ramajayam Institure, Science & Technology (PRIST) Deemed to be University Vallam, Thanjavur-613 403,

### Analysis of the Alumni Feedback on Curriculum



Head of the Department Department of Microbiology School of Arts & Science Prist Deemed to be University, Thanjavur.

Dean School of Arts & Science Ponnaiyah Ramajayam Institure of Science & Technology (PRIST)
Deemed to be University Vallam, Thanjavur-613 403.

### Parents Feedback on Curriculum

| S.no | Parameter                                                                                                            | Excellent | Good | Fair | Poor |
|------|----------------------------------------------------------------------------------------------------------------------|-----------|------|------|------|
| 1    | How do you rate the program that your ward is undergoing in terms of the load of the courses in different semesters? | 38        | 30   | 2    | 0    |
| 2    | How do y