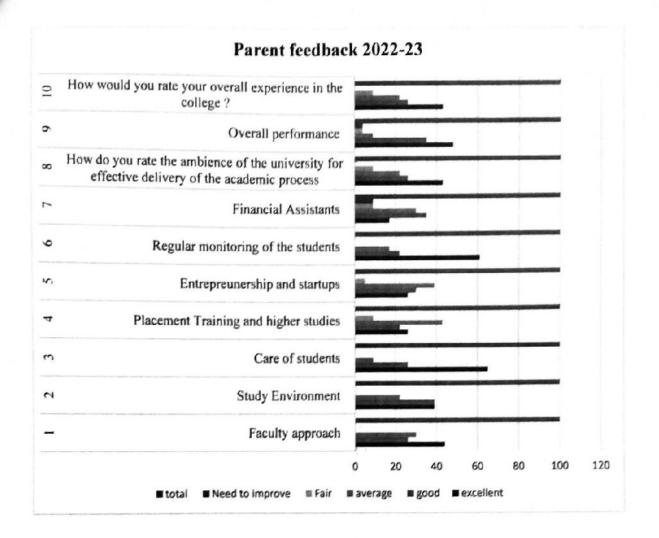

ess | 43        | 26   | 22      | 9    | 0               | 100   |
| 9  | Overall performance                                                                                    | 48        | 35   | 9       | 4    | 4               | 100   |
| 10 | How would you rate your overall experience in the college?                                             | 43        | 26   | 22      | 9    | 0               | 100   |

An on

HEAD
School of Agriculture
Ponnaiyah Ramajayam Institute of
Science & Technology (PRIST)
Institution Deemed to be University
1/s 3 of the UGC Act. 1956
THANJAVUR - 613 403, TAMIL NADU.

Ww

DEAN
School of Agriculture
Ponnaiyah Ramajayam Institute of
Science & Technology (PRIST)
Institution Deemed to be University
1/3 3 of the UGC Act. 1956
THANJAVUR - 613 403, TAMIL NADU.



Aym

HEAD
School of Agriculture
Ponnalyah Ramajayam Institute of
Science & Technology (PRIST)
Institution Deemed to be University
''s 3 of the UGC Act. 1956
"INJAVUR - 613 403, TAMIL NADU.

Jon

DEAN
School of Agriculture
analyah Ramajayam Institute of
science & Technology (PRIST)
stitution Deemed to be University
's 3 of the UGC Act.1956
AVUR - 613 403, TAMIL NADU.



#### SCHOOL OF AGRICULTURE

#### 2022-2023

# ACTION TAKEN REPORT ON STAKE HOLDER FEEDBACK ON CURRICULUM

| STAKEHOLDER    | FEEDBACK ANALYSIS<br>SUGESSION GIVEN                                                                                    | ACTION TAKEN                                    |
|----------------|---------------------------------------------------------------------------------------------------------------