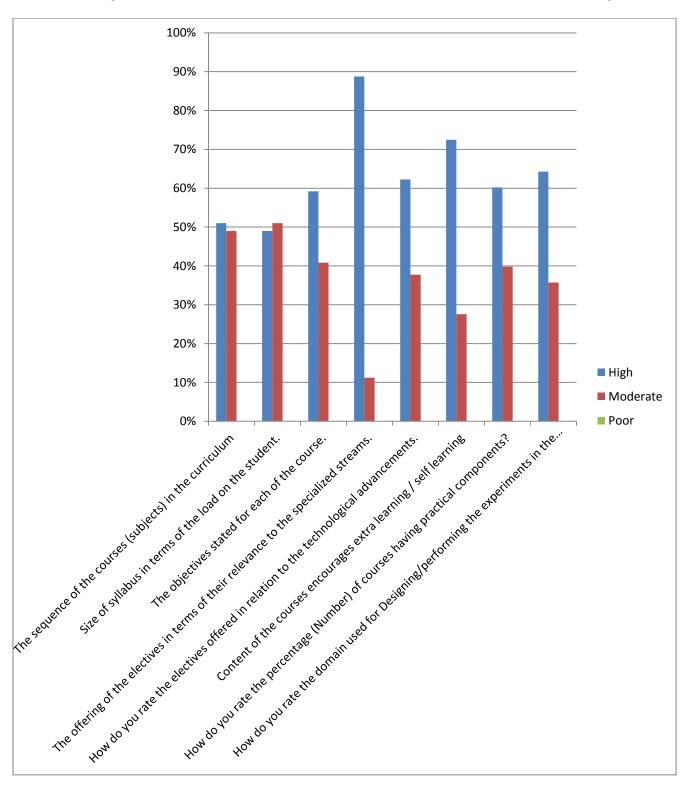

for each of the course.                                               | 59%  | 41%      | 0%   |
| 4    | The offering of the electives in terms of their relevance to the specialized streams.       | 89%  | 11%      | 0%   |
| 5    | How do you rate the electives offered in relation to the technological advancements.        | 62%  | 38%      | 0%   |
| 6    | Content of the courses encourages extra learning / self learning                            | 72%  | 28%      | 0%   |
| 7    | How do you rate the percentage (Number) of courses having practical components?             | 60%  | 40%      | 0%   |
| 8    | How do you rate the domain used for Designing/performing the experiments in the laboratory. | 64%  | 36%      | 0%   |

### **Analysis of the Students Feedback Curriculum Survey**



## Alumni Feedback on Curriculum

| S.no | Parameter                                                                           | Excellent | Fair | Good | Poor |
|------|-------------------------------------------------------------------------------------|-----------|------|------|------|
| 1    | The quality of the Program content                                                  | 42        | 5    | 42   | 4    |
| 2    | The relevance of the curriculum                                                     | 37        | 14   | 41   | 1    |
| 3    | The overall development you received                                                | 48        | 12   | 31   | 2    |
| 4    | The curriculum is skill-oriented                                                    | 39        | 12   | 42   | 0