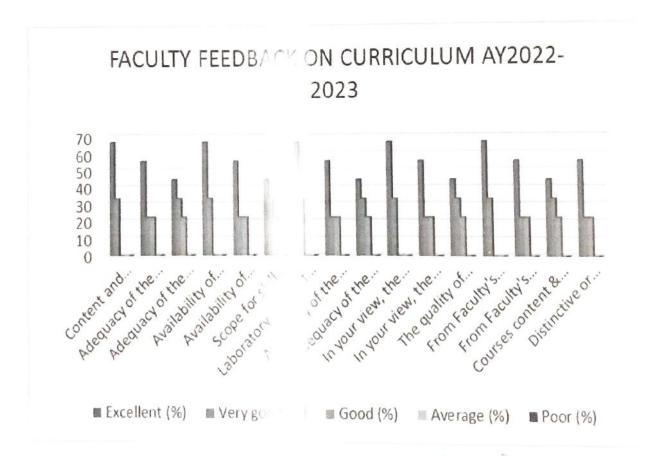

of Arts & Sciences
Prist Deemed to be University, Tabalague



Declared as DIEMED-TO-BE-UNIVERSITY U/s 3 of UGC Act, 1956

| 15 | Courses content & course outcomes are derived in accordance with outcome-based education system                                                                  | 44.4 | 33.3 | 22.2 | 0 | 0 |
|----|------------------------------------------------------------------------------------------------------------------------------------------------------------------|------|------|------|---|---|
| 16 | Distinctive or innovative features about the curriculum of UG level academic programmes offered by PON AIYAH RAMAJAYAM INSTITUTE OF SCIENCE & TECHNOLOGY (PRIST) | 55.5 | 22.2 | 22.2 | 0 | 0 |

Total responses:10

### ANALYSIS OF FACULTY FEEDBACK ON CURRICULUM AY 2022-2



Head of the Department,
Department of Biotechnology
School of Arts & Science
Prist Deemed to be University, The Arts



Declared as DEEMED TO BE UNIVERSITY U/s 3 of UGC Act, 1958

### **EMPLOYER FEEDBACK ON CURRICULUM AY 2022-23**

| S.no | Parameter                                                                                      | E |        |    | ME   | P |
|------|------------------------------------------------------------------------------------------------|---|--------|----|------|---|
|      |                                                                                                | 7 | e<br>P | nd | rage | 0 |
|      |                                                                                                | e |        |    |      | r |
|      |