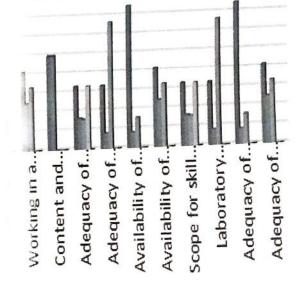

.3             | 66.6     | 0    | ( |
| 18. | Adequacy of the Skill Bas                                  | ses in the Curriculum     | 75            | 8.3             | 16       | 0    | ( |
| 19. | Adequacy of the Add-On                                     | s in the Curriculum       | 41.6          | 25              | 33.3     | 0    | ( |
|     | CTI St.                                                    | response: 10              |               | 1               | 1        |      |   |

Head of the Department Department of Biotechnois School of Arts & Scien.

Prist Deemed to be University, Thanjaver



YAH RAMAJAYAM INSTITUTE OF & TECHNOLOGY (PRIST) EMED-TO-BE-UNIVERSITY (ct, 1956

ANALYSIS OF EMPLOY

**PEEDBACK ON CURRICULUM AY** 022-23

EMPLOYER FEEDBA

ON CURRICULUM 2022-

23





■ Very good Excellent (%)

Average (%) Good (%)

■ Poor (%)

Manath

Head of the Department Department of Biotechnology School of Arts & Science Prist Deemed to be University, Thanjavur.

Dean School of Arts & Science Ponnelyah Ramajayam Institute of Science & Technology ( PRIST) Deemed to be University Vallam, Thanjavur - 613 403.

Scanned with AnyScanner



Declar

AGT, 1858



### EMPLOY US FEEDBACK 2022-2023

### A n Taken Report:

| S.No | STAKEHOLDE                                         | ACTION TAKEN                                                          |
|------|----------------------------------------------------|-----------------------------------------------------------------------|
| 1    | Students should a about computer k and programming | For this Medical coding and