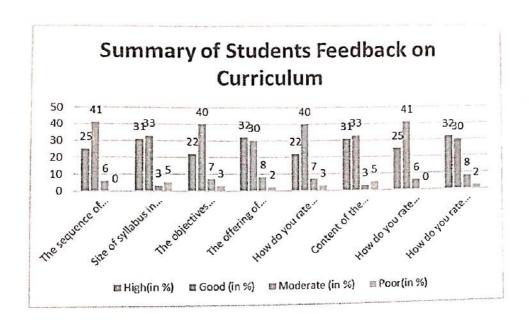

ts.        | 35          | 15          | 3               | 2           |
| 6    | Content of the courses encourages extra learning / self learning.                           | 32          | 21          | 1               | 1           |
| 7    | How do you rate the percentage (Number) of courses having practical components?             | 32          | 21          | 2               | 0           |
| 8    | How do you rate the domain used for Designing/performing the experiments in the laboratory. | s 31        | 22          | 2               | 0           |

Total number of Responded; 55

for Dir

Head of the Department Department of Chemistry PRIST Deemed to be University Vallam, Thanjavur - 613403 De Ji

Denn of Art. & Sea are PRISE Record to be University Thusjavar - 613 (9), Tamilooda.



Los Di

Head of the Department Department of Chemistry PRIST Deemed to be University Vallam, Thanjavur - 613403 Sony.

PRIST Decincol to be University Thanjavar - 613 403, Therefoods.

#### Parents Feedback on Curriculum

| Sano | Parameter                                                    | Excellent (in %) | Good (in %) | Fair (in %) | Poor (in %) |
|------|--------------------------------------------------------------|------------------|-------------|-------------|-------------|
| 1 .  | Faculty approach                                             | 11               | 4           | 6           | 0           |
| 2    | Study Environment                                            | 6                | 6           | 7           | 2           |
| 3    | Care for Students