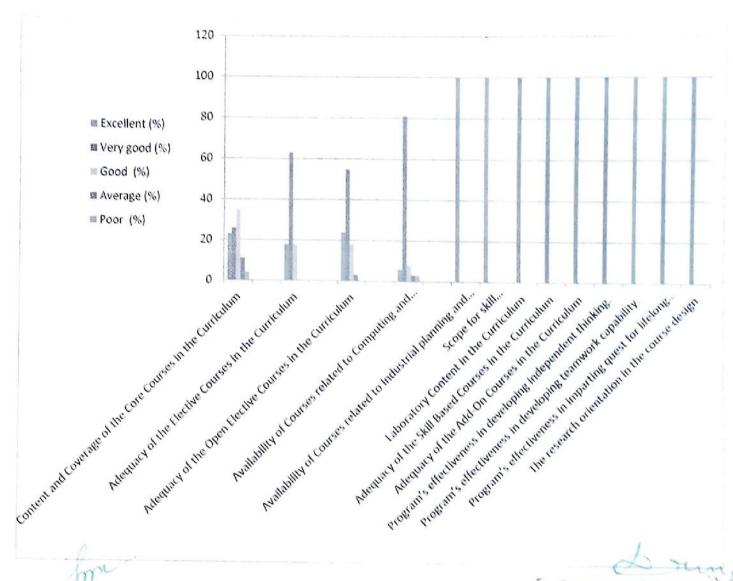

0           |
| 11.  | Program's effectiveness in developing teamwork capability.                                     | 0             | 100              | 0           | 0                  | 0           |
| 12.  | Program's effectiveness in imparting quest for lifelong learning                               | 0             | 100              | 0           | 0                  | 0           |
| 13.  | The research orientation in the course design                                                  | 0             | 100              | 0           | 0                  | 0           |

foon

PRIST Deemed to be University Thanjaver - 613 403, Tamilanda. . &-ay.

Denniel versel Senerce PRIST Dernie vale. University Thunjuvur - 613 403, iluminada.

## Analysis of the Students Feedback on Curriculum



PDBSi Degareë to be emercisiv Thanjevur - 613 403, Thailmodu.

9

Perm of vets & Senace

PRIST Permise to be University

Thanjaver - 613-403, Thanilmadia

#### Action taken report

| S.NO | Feedback                                                                    | Action taken                                                       |  |  |  |
|------|-----------------------------------------------------------------------------|--------------------------------------------------------------------|--|--|--|
| 1    | More video tutorials to be included to enable interactive learning platform | Workshops were conducted to train them to develop modules like LMS |  |  |  |

form

Dens of Net of Service 's Petrol December to be University Temperate - 613 403, Temperatur HOD

PWS5 Deemed to be U