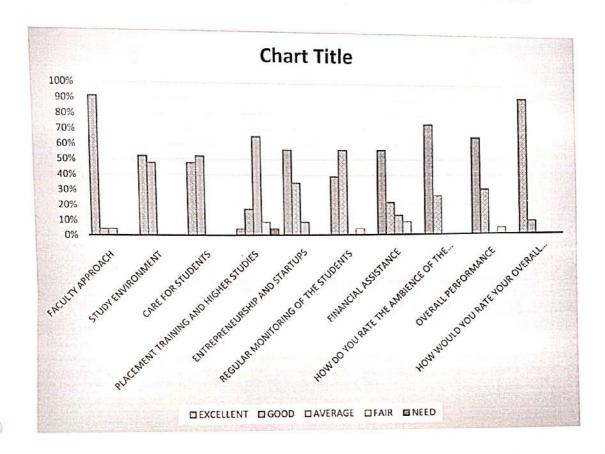

|
| 10       | How would you rate your overall experience in the College? Please select your ratings on the scale 1 to 5. Higher the |                           |              |                     | income.   |                                        |
|          | score better the perception / experience.                                                                             | 91%                       | 9%           |                     | 0%        | 0%                                     |

**TOTAL RESPONSE:23** 

Department of English
Ponnaiyah Ramajayam Institute of
Science & Technology (PRIST)
Deamed to be University
Valiam, Thanjavur - 613 403.





### SCHOOL OF ARTS AND SCIENCE DEPARTMENT OF ENGLISH

## ANALYSIS OF PARENTS FEEDBACK ON CURRICULUM



HOD-

HOD
Department of English
Ponnalyah Ramajayam Institute of
Science & Technology (PRIST)
Deemed to be University
Valiam, Thanjayur - 613 403.

DEAN





## SCHOOL OF ARTS AND SCIENCE DEPARTMENT OF ENGLISH

## FACULTY FEEDBACK ON CURRICULUM

| S.N     | PARAMETER