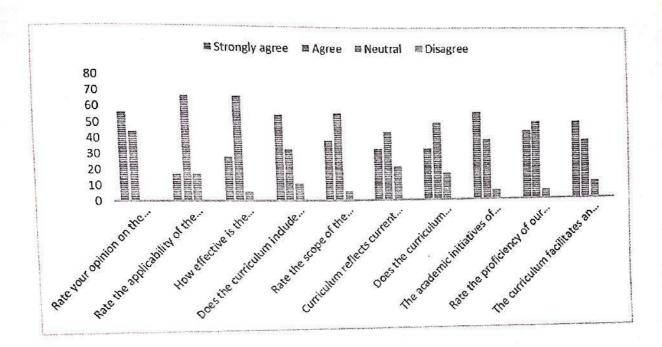

|       |         | . \      |
|      | Vision of the institution                           | 31%            | 46%   | 23%     | 6 0%     |
|      | Rate the proficiency of our graduates to adapt to   | 100            |       |         |          |
| 9    | industry requirements                               | 35%            | 35%   | 6 319   | % 0%     |
|      | The curriculum facilitates an overall holistic      |                | 1     |         |          |
| 1    | development of the student?                         | 31%            | 429   | % 27    | % 0%     |

Department of Microbiology Cahaal at Aut o cat

16

Dean School of Arts & Science
Ponnaiyah Ramajayam Institure of
Science & Technology (PRIST)
Deemed to be University

### Analysis of the Employer Feedback on Curriculum



A-X-Ps

Head of the Department Department of Microbiology School of Arts & Science Prist Deemed to be University, Thanjayur.

Dean School of Arts & Science Ponnalyah Ramajayam Institure of Science & Technology (PRIST) Deemed to be University Vallam, Thanjavur-613 403.

### Faculty Feedback on Curriculum

| 100  | Parameter                                                                                     |           |      |              |      |
|------|-----------------------------------------------------------------------------------------------|-----------|------|--------------|------|
| 5.00 |                                                                                               | Excellent | Good | Satisfactory | Poor |
| 1    | Syllabus is suitable to the course and need b