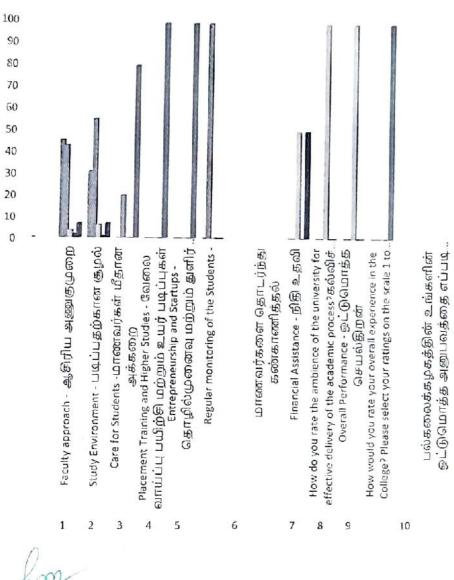

| ( ) Excellent                                                                                                                 |                                                                                                                                  |
|-------------------------------------------------------------------------------------------------------------------------------|----------------------------------------------------------------------------------------------------------------------------------|
| ● Very Good                                                                                                                   |                                                                                                                                  |
| Good                                                                                                                          |                                                                                                                                  |
| ○ Average                                                                                                                     |                                                                                                                                  |
| Poor                                                                                                                          |                                                                                                                                  |
|                                                                                                                               |                                                                                                                                  |
| 12. Adequacy of the Open Elective Courses in the                                                                              | Curriculum 🖺 쉾                                                                                                                   |
| Excellent                                                                                                                     |                                                                                                                                  |
| Very Good                                                                                                                     |                                                                                                                                  |
| Good                                                                                                                          |                                                                                                                                  |
| Average                                                                                                                       |                                                                                                                                  |
| Poor                                                                                                                          |                                                                                                                                  |
|                                                                                                                               |                                                                                                                                  |
| 13. Availability of Courses related to Computing an Curriculum 🖫 🖉                                                            | nd Communication skills in the                                                                                                   |
| Excellent                                                                                                                     |                                                                                                                                  |
| Very Good                                                                                                                     |                                                                                                                                  |
| Good                                                                                                                          |                                                                                                                                  |
| O Average                                                                                                                     |                                                                                                                                  |
| Department Of Electronics and                                                                                                 | Deembe to be University  Sold Eta - TuveinshT (mails)                                                                            |
| Communication Engineering Ponnary an Ramajayam Institute of Tence & Technology (PRIST)  (In attention Deemed to be University | School of Engineering and Tech. Ponnalyah/Ramajayam Institute of Ponnalyah/Ramajayam Institute of Science and Technelegy (PRIST) |
| 14 Problem & Second Control of the UGC Act 195A)                                                                              | DEAN                                                                                                                             |