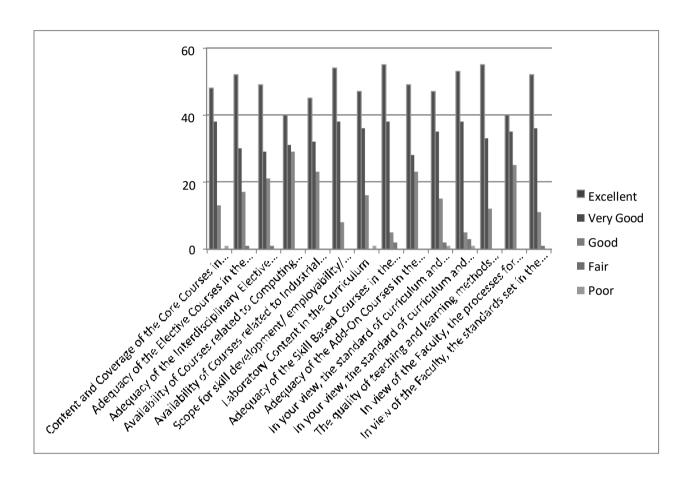

T ANGE U - 113 405, TAMIL MEDIL.

| O 2019 - 2022                                                                                                                                                                                                                                                                                                                                                                                                                                                                                                                                                                                                                                                                                                                                                                                                                                                                                                                                                                                                                                                                                                                                                                                                                                                                                                                                                                                                                                                                                                                                                                                                                                                                                                                                                                                                                                                                  |
|--------------------------------------------------------------------------------------------------------------------------------------------------------------------------------------------------------------------------------------------------------------------------------------------------------------------------------------------------------------------------------------------------------------------------------------------------------------------------------------------------------------------------------------------------------------------------------------------------------------------------------------------------------------------------------------------------------------------------------------------------------------------------------------------------------------------------------------------------------------------------------------------------------------------------------------------------------------------------------------------------------------------------------------------------------------------------------------------------------------------------------------------------------------------------------------------------------------------------------------------------------------------------------------------------------------------------------------------------------------------------------------------------------------------------------------------------------------------------------------------------------------------------------------------------------------------------------------------------------------------------------------------------------------------------------------------------------------------------------------------------------------------------------------------------------------------------------------------------------------------------------|
| 2018- 2021                                                                                                                                                                                                                                                                                                                                                                                                                                                                                                                                                                                                                                                                                                                                                                                                                                                                                                                                                                                                                                                                                                                                                                                                                                                                                                                                                                                                                                                                                                                                                                                                                                                                                                                                                                                                                                                                     |
| 2017 - 2020                                                                                                                                                                                                                                                                                                                                                                                                                                                                                                                                                                                                                                                                                                                                                                                                                                                                                                                                                                                                                                                                                                                                                                                                                                                                                                                                                                                                                                                                                                                                                                                                                                                                                                                                                                                                                                                                    |
| 2016 - 2019                                                                                                                                                                                                                                                                                                                                                                                                                                                                                                                                                                                                                                                                                                                                                                                                                                                                                                                                                                                                                                                                                                                                                                                                                                                                                                                                                                                                                                                                                                                                                                                                                                                                                                                                                                                                                                                                    |
| 2015 - 2018                                                                                                                                                                                                                                                                                                                                                                                                                                                                                                                                                                                                                                                                                                                                                                                                                                                                                                                                                                                                                                                                                                                                                                                                                                                                                                                                                                                                                                                                                                                                                                                                                                                                                                                                                                                                                                                                    |
| 2014 - 2017                                                                                                                                                                                                                                                                                                                                                                                                                                                                                                                                                                                                                                                                                                                                                                                                                                                                                                                                                                                                                                                                                                                                                                                                                                                                                                                                                                                                                                                                                                                                                                                                                                                                                                                                                                                                                                                                    |
| 2013 - 2016                                                                                                                                                                                                                                                                                                                                                                                                                                                                                                                                                                                                                                                                                                                                                                                                                                                                                                                                                                                                                                                                                                                                                                                                                                                                                                                                                                                                                                                                                                                                                                                                                                                                                                                                                                                                                                                                    |
|                                                                                                                                                                                                                                                                                                                                                                                                                                                                                                                                                                                                                                                                                                                                                                                                                                                                                                                                                                                                                                                                                                                                                                                                                                                                                                                                                                                                                                                                                                                                                                                                                                                                                                                                                                                                                                                                                |
| 8. Whatsapp Number                                                                                                                                                                                                                                                                                                                                                                                                                                                                                                                                                                                                                                                                                                                                                                                                                                                                                                                                                                                                                                                                                                                                                                                                                                                                                                                                                                                                                                                                                                                                                                                                                                                                                                                                                                                                                                                             |
| 8856236589                                                                                                                                                                                                                                                                                                                                                                                                                                                                                                                                                                                                                                                                                                                                                                                                                                                                                                                                                                                                                                                                                                                                                                                                                                                                                                                                                                                                                                                                                                                                                                                                                                                                                                                                                                                                                                                                     |
|                                                                                                                                                                                                                                                                                                                                                                                                                                                                                                                                                                                                                                                                                                                                                                                                                                                                                                                                                                                                                                                                                                                                                                                                                                                                                                                                                                                                                                                                                                                                                                                                                                                                                                                                                                                                                                                                                |
| 9. Email ID                                                                                                                                                                                                                                                                                                                                                                                                                                                                                                                                                                                                                                                                                                                                                                                                                                                                                                                                                                                                                                                                                                                                                                                                                                                                                                                                                                                                                                                                                                                                                                                                                                                                                                                                                                                                                                                                    |
|                                                                                                                                                                                                                                                                                                                                                                                                                                                                                                                                                                                                                                                                                                                                                                                                                                                                                                                                                                                                                                                                                                                                                                                                                                                                                                                                                                                                                                                                                                                                                                                                                                                                                                                                                                                                                                                                                |
|                                                                                                                                                                                                                                                                                                                                                                                                                                                                                                                                                                                                                                                                                                                                                                                                                                                                                                                                                                                                                                                                                                                                                                                                                                                                                                                                                                                                                                                                                                                                                                                                                                                                                                                                                                                                                                                                                |
| 10. Content and Coverage of the Core Courses in the Curriculum 💢 🖉                                                                                                                                                                                                                                                                                                                                                                                                                                                                                                                                                                                                                                                                                                                                                                                                                                                                                                                                                                                                                                                                                                                                                                                                                                                                                                                                                                                                                                                                                                                                                                                                                                                                                                                                                                                                             |
| Excellent Excellent                                                                                                                                                                                                                                                                                                                                                                                                                                                                                                                                                                                                                                                                                                                                                                                                                                                                                                                                                                                                                                                                                                                                                                                                                                                                                                                                                                                                                                                                                                                                                                                                                                                                                                                                                                                                                                                            |
| O Very Good                                                                                                                                                                                                                                                                                                                                                                                                                                                                                                                                                                                                                                                                                                                                                                                                                                                                                                                                                                                                                                                                                                                                                                                                                                                                                                                                                                                                                                                                                                                                                                                                                                                                                                                                                                                                                                                                    |
| Good                                                                                                                                                                                                                                                                                                                                                                                                                                                                                                                                                                                                                                                                                                                                                                                                                                                                                                                                                                                                                                                                                                                                                                                                                                                                                                                                                                                                                                                                                                                                                                                                                                                                                                                                                                                                                                                                           |
| Pour aton Engineering  Pour aton Engineering  Pour aton Engineering  School of Engineering and Teck.  Ponnaiyan Ramajayam Institute of  Science and Technology (PRIST)  Ponnaiyan Ramajayam Institute of Science and Technology (PRIST)  Ponnaiyan Ramajayam Institute of Science and Technology (PRIST)  Ponnaiyan Ramajayam Institute of Science and Technology (PRIST)  Ponnaiyan Ramajayam Institute of Science and Technology (PRIST)  Ponnaiyan Ramajayam Institute of Science and Technology (PRIST)  Ponnaiyan Ramajayam Institute of Science and Technology (PRIST)  Ponnaiyan Ramajayam Institute of Science and Technology (PRIST)  Ponnaiyan Ramajayam Institute of Science and Technology (PRIST)  Ponnaiyan Ramajayam Institute of Science and Technology (PRIST)  Ponnaiyan Ramajayam Institute of Science and Technology (PRIST) |

| ( ) Excellent                                                                                                                 |                                                                                                                                  |
|-------------------------------------------------------------------------------------------------------------------------------|----------------------------------------------------------------------------------------------------------------------------------|
| ● Very Good                                                                                                                   |                                                                                                                                  |
| Good                                                                                                                          |                                                                                                                                  |
| ○ Average                                                                                                                     |                                                                                                                                  |
| Poor                                                                                                                          |                                                                                                                                  |
|                                                                                                                               |                                                                                                                                  |
| 12. Adequacy of the Open Elective Courses in the                                                                              | Curriculum 🖺 쉾                                                                                                                   |
| Excellent                                                                                                                     |                                                                                                                                  |
| Very Good                                                                                                                     |                                                                                                                                  |
| Good                                                                                                                          |                                                                                                                                  |
| Average                                                                                                                       |                                                                                                                                  |
| Poor                                                                                                                          |                                                                                                                                  |
|                                                                                                                               |                                                                                                                                  |
| 13. Availability of Courses related to Computing an Curriculum 🖫 🖉                                                            | nd Communication skills in the                                                                                                   |
| Excellent                                                                                                                     |                                                                                                                                  |
| Very Good                                                                                                                     |                                                                                                                                  |
| Good                                                                                                                          |                                                                                                                                  |
| O Average                                                                                                                     |                                                                                                                                  |
| Department Of Electronics and                                                                                                 | Deembe to be University  Sold Eta - TuveinshT (mails)                                                                            |
| Communication Engineering Ponnary an Ramajayam Institute of Tence & Technology (PRIST)  (In attention Deemed to be University | School of Engineering and Tech. Ponnalyah/Ramajayam Institute of Ponnalyah/Ramajayam Institute of Science and Technelegy (PRIST) |
| 14 Problem & Second Control of the UGC Act 195A)                                                                              | DEAN                                                                                                                             |