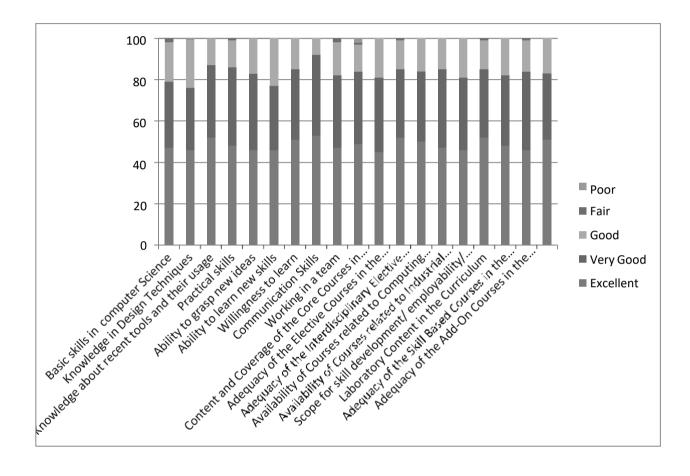

y Content in the Curriculum                                                           | 48 | 34 | 17 | 0 | 1 |
| 18. | Adequacy of the Skill Based Courses in the Curriculum                                          | 46 | 38 | 15 | 1 | 0 |
| 19. | Adequacy of the Add-On Courses in the Curriculum                                               | 50 | 33 | 17 | 0 | 0 |

HODE

Head of the Department
Department of Computer Science
and Engineering
Ponnal yah Ramajayam Institute of
Science & Technology (PRIST)
(Insulation Departed Constitution)

School of Engineering and Technology
Ponnsiyah Ramajayam Institute of
Science and Technology (PRIST)
Deemed to be University



Declared as DEEMED-TO-BE-UNIVERSITY U/s 3 of UGC Act, 1956

#### **EMPLOYER FEEDBACK ON CURRICULUM - FEEDBACK ANALYSIS REPORT**



HOD

Head of the Department
Department of Computer Science
and Engineering
Ponnalyah Ramajayam Institute of
Science & Technology (PRIST)
(Insulated Science)
Science & Technology (PRIST)
(Insulated Science)
THANJAVUR - 013 403. TAMIL NADU

School of Engineering and Technology,
Ponnailyah Ramajayam Institute of
Science and Technology (PRIST)
Desmed to be University



Declared as DEEMED-TO-BE-UNIVERSITY U/s 3 of UGC Act, 1956

### ACTION TAKEN REPORT ON EMPLOYER FEEDBACK ON CURRICULUM

| S.NO | PARTICULARS                                                                                    | ACTION TAKEN                                                                                                                                                                                      |
|------