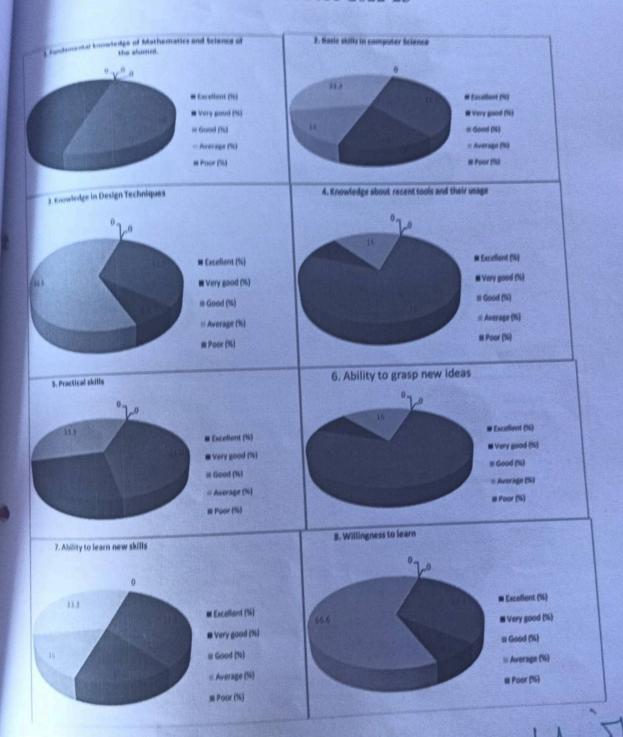

|

Head of the Department Department of Biochemistry

School of Arts & Science PRIST Deemed to be University

Thaniavur-613 403

Dean
School of Arts & Science
Ponnaiyah Ramajayam Institute
Science & Technology (PRIST)
Deemed to be University
Vallam, Thanjayur-613 408

315/23



DESTRUCT & TESTINGLIST SPATET

SCHOOL OF ARTS AND SCIENCE DEPARTMENT OF BIOCHEMISTRY

### ANALYSIS OF EMPLOYER FEEDBACK ON CURRICULUM AY 2022-23



Head of the Department
Department of Biochemistry
School of Arts & Science
PRIST Deemed to be University
Thanjavur-613 403

27

Dean

School of Arts & Science

Ponnaiyah Ramajayam Institure of
Science & Technology (PRIST)

Desmed to be University

Valiam, Thanjayur-613 403.



SCHOOL OF ARTS AND SCIENCE

### DEPARTMENT OF BIOCHEMISTRY

### **EMPLOYER'S FEEDBACK 2022-2023**

**Action Taken Report:** 

| STAKEHOLDER                                          | ACTION TAKEN |
|------------------------------------------------------|--------------|
| Students recruits for additional certificate courses |              |

HOD



Head of the Department
Department of Biochemistry
School of Arts & Science
PRIST Deemed to be University

Thanjavur-613 403

29

School of Arts & Science Ponnaiyah Ramaja