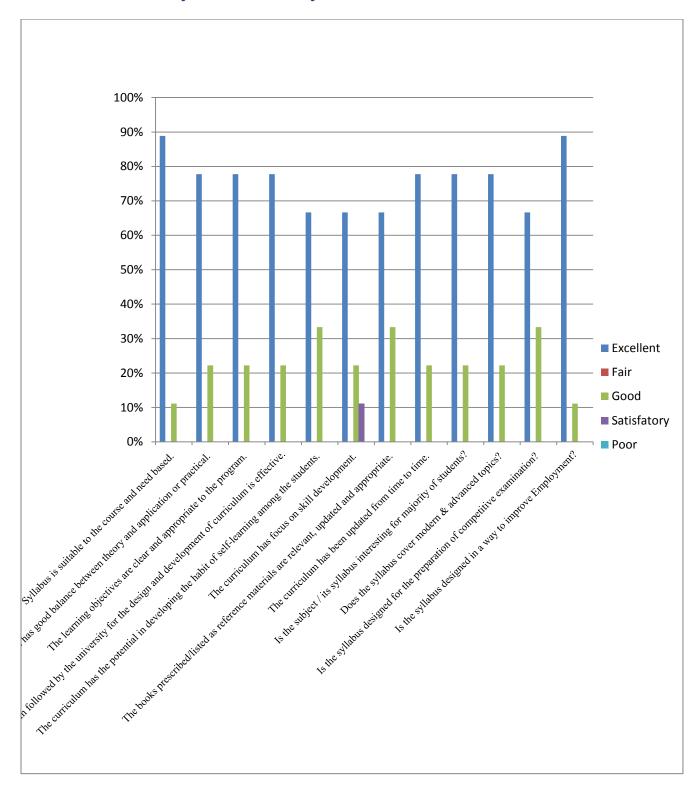

as been updated from time to time.                                               | 78%       | 0%   | 22%  | 0%          | 0%   |
| 9    | Is the subject / its syllabus interesting for majority of students?                              | 78%       | 0%   | 22%  | 0%          | 0%   |
| 10   | Does the syllabus cover modern & advanced topics?                                                | 78%       | 0%   | 22%  | 0%          | 0%   |
| 11   | Is the syllabus designed for the preparation of competitive examination?                         | 67%       | 0%   | 33%  | 0%          | 0%   |
| 12   | Is the syllabus designed in a way to improve Employment?                                         | 89%       | 0%   | 11%  | 0%          | 0%   |

#### Analysis of Faculty feedback on Curriculum



#### Employer Feedback on Curriculum

| S.n<br>o | Parameter                                                                                                                                       | Strongly<br>Agree | Agree | Neutral | Disagree | Strongly<br>Disagree |
|----------|-------------------------------------------------------------------------------------------------------------------------------------------------|-------------------|-------|---------|----------|----------------------|
| 1        | Rate your opinion on the relevancy/<br>sufficiency of the courses meeting the<br>industry requirements?                                         | 8                 | 4     | 3       | 0        | 0                    |
| 2        | Rate the applicability of the tools/activities/case st