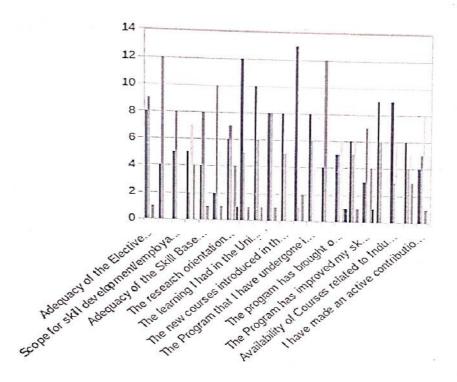

d to Industrial planning and managerial skills in the Curriculum        | 45%  | 30% | 15% | 10%   | 0% |
| 30 | The teachers involved in the courses have inspired me a lot; I have made some of them my role models. | 30%  | 30% | 40% | 0%    | 0% |
| 21 | I have made an active contribution to University                                                      | 3070 | 30% | 25% | . 15% | 0% |
|    | through the program undergone.                                                                        | 20%  | 25% | 50% | 5%    | 0% |

D. Diglecom

HOD

H.O.D. DEPARTMENT OF MATHEMATICS PRIST DEEMED TO BE UNIVERSITY THANJAVUR - 613 403

**DEAN** 

Dean School of Arts & Science Ponnalyah Ramajayam Institute of Science & Technology ( PRIST) Deemed to be University Vallam, Thanjavur - 613 403.







D. Digusom

H.O.D.

DEPARTMENT OF MATHEMATICS

PRIST DEEMED TO BE UNIVERSITY

THANJAVUR - 613 403

DEAN

DEAN

School of Arts & Science
Ponnalyah Ramajayam Institute of
Science & Technology ( PRIST)
Deemed to be University
Vallam, Thanjavur - 613 403,





### SCHOOL OF ARTS AND SCIENCE DEPARTMENT OF MATHEMATICS PARENTS FEEDBACK ON CURRICULUM

| S.NO | PARAMETER                             | EXCELLENT | GOOD | AVERAGE | FAIR | NEED |
|------|---------------------------------------|-----------|------|---------|------|------|
| 1    |                                       |           |      |         |      |      |
| •    | Faculty on and                        | 22        |      |         |      |      |
| 2    | Faculty approach                      | 20        | 3    | 0       | 0    |