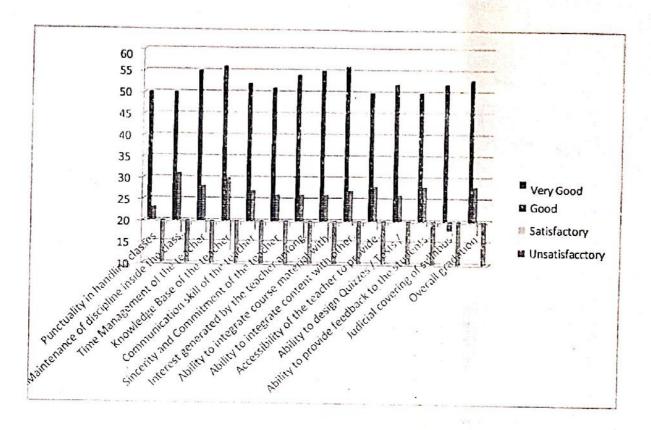

| 46 | 38 | 15 | 1   |

liead of the Department
Department of Civil Engineering
Ponnaiyah Ramajayam Institute of
Science & Technology (Prist)
(Institution Deemed to be University
U/s 3 of the UGC Act 1956)
THANJAVUR - 613 403, TAMILNADU.

DEAN School of Engineering the Arch.
Ponnaiyah Ramajayam tastic of Science and Technology (PROD)
Deemed to be University
Vallam, Thanjavur-613,403.

#### EMPLOYER FEEDBACK ON CURRICULUM-FEEDBACK ANALYSIS REPORT



Department
Department of Civil Engineering
Ponnaiyah Ramajayam Institute of
Science & Technology ( Prist )
(Institution Deemed to be University
U/s 3 of the UGC Act 1956 )
THANJAVUR - 613 403, TAMILNADU.

DEAN

School of Engineering and Tech
Ponnaiyah Ramajayam Institute of
Science and Technology (PRIST)
Deemed to be University
Vullam, Thanjavur-613,403.



# ACTION TAKEN REPORT ON STUDENT FEEDBACK ON CURRICULUM AND TEACHING LEARNING PROCESS - AY 2022 - 23

| S.NO | PARTICULARS                                                                                                                 | ACTION TAKEN                                                                                                                                                      |
|------|-----------------------------