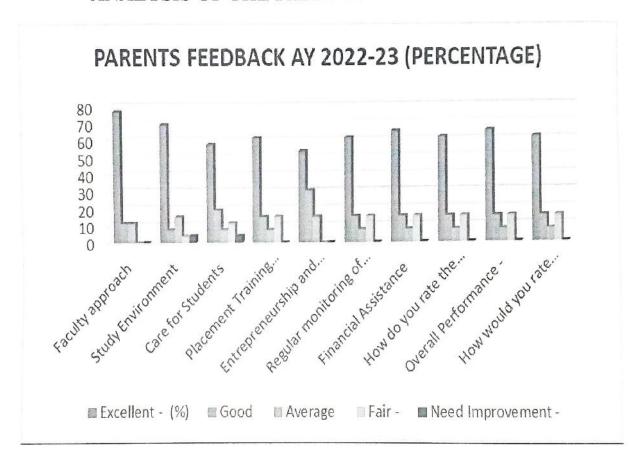

| Overall Performance -                                                                                                                                                 | 65.3                   | 15.3     | 7.6             | 15.3       | 0                             |
| 10    | How would you rate your overall experience in the College?<br>Please select your ratings on the scale 1 to 5. Higher the<br>score better the perception / experience. | 61.5                   | 15.3     | 7.6             | 15.3       | 0                             |

Total responses:38

Head of the Department
Department of Biotechnology
School of Arts & Science
Prist Deemed to be University, Thanjary



Declared as DEEMED-TO-BE-UNIVERSITY U/s 3 of UGC Act, 1958

### ANALYSIS OF THE PARENTS FEEDBACK AY 2022-23



J.T. Commeller

Head of the Department
Department of Biotechnology
School of Arts & Science
Prist Deemed to be University, Thanjavur.



Declared as DEEMED-TO-BE-UNIVERSITY U/s 3 of UGC Act, 1956

### Parents Feedback 2022-2023



### Action taken report

| Feedback                  | Action taken                                                                               |
|---------------------------|--------------------------------------------------------------------------------------------|
| Campus placement required | For this we could arrange various internship for students to aware and choose their career |

Dean

School of Arts & Science
Ponnelyah Ramajayam Institute of
Science & Technology ( PRIST)
Deemed to be University
Vallam, Thanjayur - 613 403.

HOD

Head of the Departm