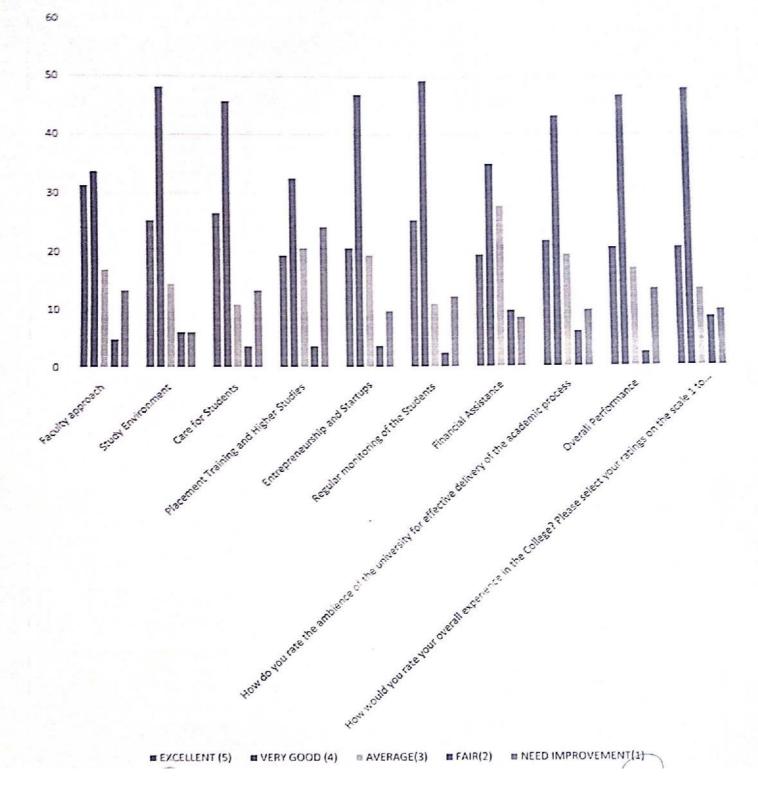

cience & Technology (PRIST)
THANJAVUR-613 403.

# Parents Feedback on Curriculum

(Percentage %) S.NO PARAMETER EXCELLENT GOOD (5) AVERAGE FAIR (4) NEED (3) (2) Faculty approach IMPROVE MENT (II) Study Environment Care for Students Placement Training and Higher Studies Entrepreneurship and Startups Regular monitoring of the Students Financial Assistance How do you rate the ambience of the university for effective delivery of the academic process Overall Performance How would you rate your overall experience in the College? Please select your ratings on the scale 1 to 5. Higher the score better the perception / experience. 

Department of Business Management Ponnaiyah Ramajayam Institute of Science & Technology (PRIST) THANJAVUR-613 403.

### Analysis of the Parents Feedback on Curriculum



Department of Business Management
Ponnaiyah Ramajayam Institute of
Science & Technology (PRIST)
THANJAVUR-613 403.

### IV. Faculty Feedback on Curriculum

| S.NO             | PARAMETER                                                                                                                                 | EXCELLENT (5) | VERY<br>GOOD | GOOD (3) | AVERAGE (2) | POOR (1) |
|------------------|-------------------------------------------------------------------------------------------------------------------------------------------|---------------|--------------|----------|-------------|----------|
| 1                | Content and Coverage of the<br>Core Courses in the Curriculum                                                                             | 13            | 1