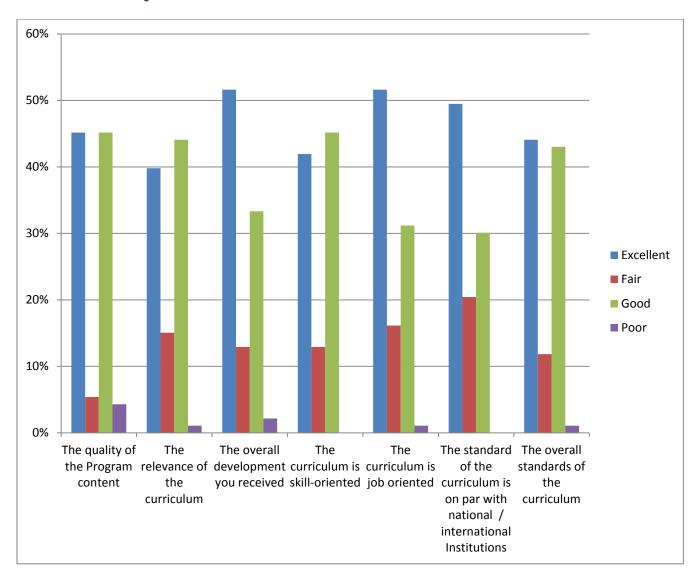

of the curriculum                                                     | 40%       | 15%  | 44%  | 1%   |
| 3    | The overall development you received                                                | 52%       | 13%  | 33%  | 2%   |
| 4    | The curriculum is skill-oriented                                                    | 42%       | 13%  | 45%  | 0%   |
| 5    | The curriculum is job oriented                                                      | 52%       | 16%  | 31%  | 1%   |
| 6    | The standard of the curriculum is on par with national / international Institutions | 49%       | 20%  | 30%  | 0%   |
| 7    | The overall standards of the curriculum                                             | 44%       | 12%  | 43%  | 1%   |

## **Analysis of the Alumni Feedback on Curriculum**



#### Parents Feedback on Curriculum

| S.no | Parameter                                                                                       | Excellent | Fair | Good | Poor |
|------|-------------------------------------------------------------------------------------------------|-----------|------|------|------|
| 1    | How do you rate the program that your ward is undergoing in                                     | 48        | 6    | 26   | 4    |
| 2    | How do you rate the availability of the Text and Reference books in the Market?                 | 40        | 15   | 28   | 1    |
| 3    | How do you rate the quality of the courses included into the                                    | 44        | 9    | 29   | 2    |
| 4    | how do you rate the teaching techniques adopted by t