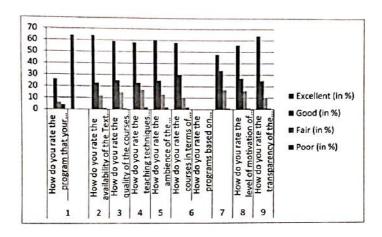

Engineering and Teck.
Ponnaiyah Ramajayam Institute of
Science and Technology (PRIST)
Deemed to be University
Vallam, Thanjavur-613,403.

### Analysis of the Alumni Feedback on Curriculum(2022-2023)



p. Junij

Dean

Lucy

Hop
Fact of the Department
Electron's and Electronics Engineering
Ponnsiyah Remajayam Institute of
Science & Technology (PR)
Chatterion Deemed to be University
Une 3 of the UGC Act 1956)
Than technic - 813 403, TAMII NADU

#### Analysis of the Student's feedback on curriculum (2022-2023)



P. Smit

HOD

Read of the Department
Electrical and Electronics End. The Ponnally an Remajayam Institute of Science & Technology (PP. )
Control of the University
1 - 2 of the Unit Additional Parameters, Parameter

Lucy

#### Analysis of the Parents Feedback on Curriculum(2022-2023)



DANT

HOD

Lucy

### Analysis of the Faculty Feedback on Curriculum(2022-2023)



- Syllabus is suitable to the course and need based.
- The course/syllabus has good balance between theory and application or practical.
- The learning objectives are clear and appropriate to the program.
- The system followed by the university for the design and development of curriculum is effective.
- The curriculum has the potential in developing the habit of self-learning among the students.
- m The curriculum has focus on skill development.
- The books prescribed/listed as reference materials are relevant, updated and appropriate.
- m The curriculum has been updated from time to time.
- Is the subject / its syllabus interesting for majority of students?
- Does the syllabus cover modern & advanced topi