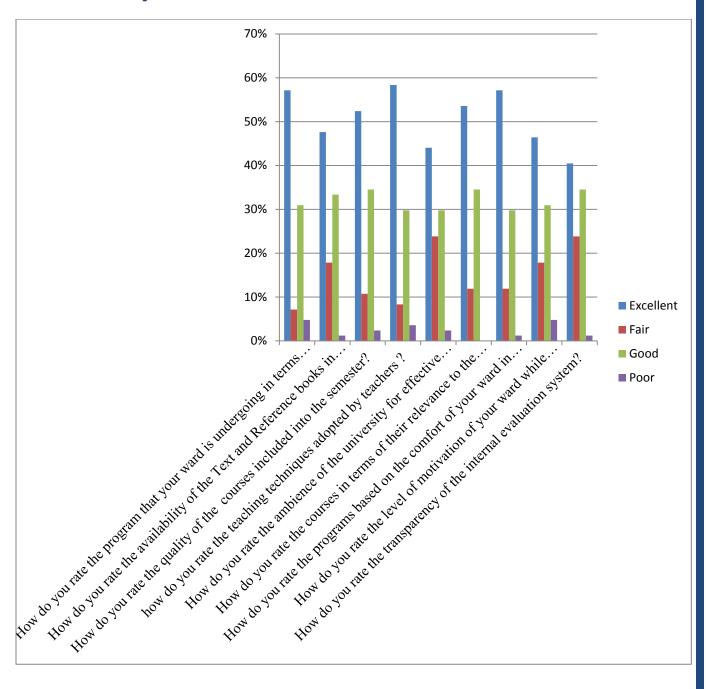

| 58%       | 8%   | 30%  | 4%   |
| 5    | How do you rate the ambience of the university for effective delivery of the academic programs? | 44%       | 24%  | 30%  | 2%   |
| 6    | How do you rate the courses in terms of their relevance to the emerging technologies?           | 54%       | 12%  | 35%  | 0%   |
| 7    | How do you rate the programs based on the comfort of your ward in coping with the workload?     | 57%       | 12%  | 30%  | 1%   |
| 8    | How do you rate the level of motivation of your ward while undergoing the programme?            | 46%       | 18%  | 31%  | 5%   |
| 9    | How do you rate the transparency of the internal evaluation system?                             | 40%       | 24%  | 35%  | 1%   |

#### **Analysis of the Parents Feedback on Curriculum**



#### Faculty feedback on Curriculum

| S.no | Parameter                                                                                        | Excellent | Fair | Good | Satsfactory | Poor |
|------|--------------------------------------------------------------------------------------------------|-----------|------|------|-------------|------|
| 1    | Syllabus is suitable to the course and need based.                                               | 8         | 0    | 1    | 0           | 0    |
| 2    | The course/syllabus has good balance between theory and application or practical.                | 7         | 0    | 2    | 0           | 0    |
| 3    | The learning objectives are clear and appropriate to the program.                                | 7         | 0    | 2    | 0