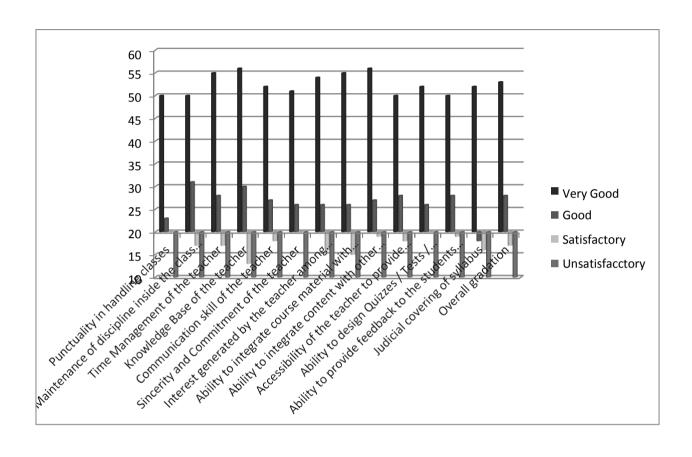

---------------------------------------|----|----|----|---|
| 11. | Ability to design Quizzes / Tests / Assignments / Examinations / Projects to evaluate students' understanding of the course | 52 | 26 | 20 | 2 |
| 12. | Ability to provide feedback to the students during evaluation of students' assignments and test answer scripts              | 50 | 28 | 19 | 3 |
| 13. | Judicial covering of syllabus                                                                                               | 52 | 18 | 16 | 4 |
| 14. | Overall gradation                                                                                                           | 51 | 29 | 18 | 2 |



Declared as DEEMED-TO-BE-UNIVERSITY U/s 3 of UGC Act, 1956

#### EMPLOYER FEEDBACK ON CURRICULUM - FEEDBACK ANALYSIS REPORT





Declared as DEEMED-TO-BE-UNIVERSITY U/s 3 of UGC Act, 1956

### ACTION TAKEN REPORT ON END SEMESTER STUDENT FEEDBACK ON CURRICULUM

| S.NO | PARTICULARS                                                                                                                 | ACTION TAKEN                                                                                                                                                                         |
|------|-----------------------------------------------------------------------------------------------------------------------------|--------------------------------------------------------------------------------------------------------------------------------------------------------------------------------------|
| 1.   | Ability to design Q