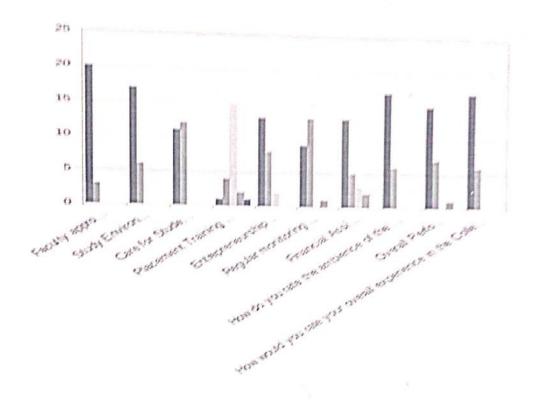

Performance                                                                                                                    | 65%       | 30%  | 0%      | 4%   | 0%   |
| 10   | How would you rate your overall experience in the College? Please select your ratings on the scale 1 to 5. Higher the score better the |           |      |         |      |      |
|      | perception / experience.                                                                                                               | 74%       | 26%  | 0%      | 0%   | 0%   |

Do Digo om

H.O.D.

DEPARTMENT OF MATHEMATICS
PRIST DEEMED TO BE UNIVERSITY
THANJAVUR - 513 403

Dean
School of Arts & Science
Ponnelyeh Ramajayam Institute of
Science & Technology ( PRIST)
Deemed to be University
Vallem, Thenjavur - 513 403,







Do Disguesin

H.O.D.

DEPARTMENT OF MATHEMATICS

PRIST DEEMED TO BE UNIVERSITY

THAT.J.JUR - 613 403

den

Library

Andrew of Aria & Science

Annually of Portrain For in the continuous Science Science of the content of





### FACULTY FEEDBACK ON CURRICULUM

| .NO | PARAMETER                                                                                                                                                              | EXCELLENT | VERY<br>GOOD | GOOD | AVERAGE | POOR |
|-----|------------------------------------------------------------------------------------------------------------------------------------------------------------------------|-----------|--------------|------|---------|------|
| l   | Content and Coverage of the Core Courses in the Curriculum