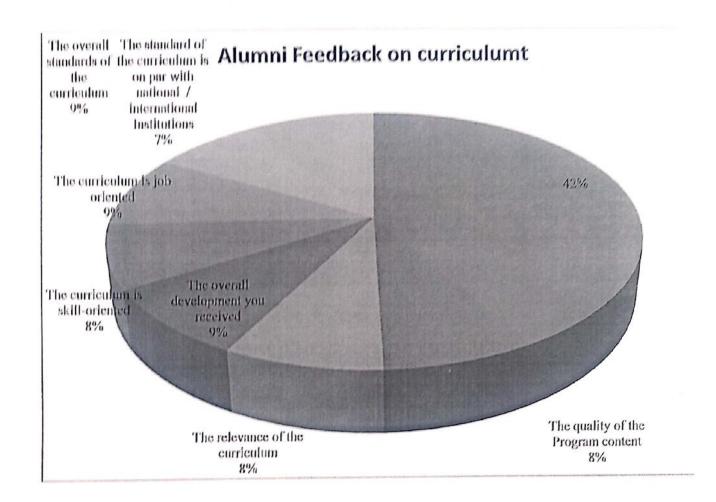

ance of the curriculum                                                     | 79%         | 14%       | 6%     | 1%        |
| The overall development you received                                                | 83%         | 16%       | 1%     | 0         |
| The curriculum is skill-oriented                                                    | 77%         | 12%       | 10%    | 1%        |
| The curriculum is job oriented                                                      | 85%         | 12%       | 3%     | 0         |
| The standard of the curriculum is on par with national / international Institutions | 72%         | 17%       | 9%     | 2%        |
| The overall standards of the curriculum                                             | 88%         | 6%        | 6%     | 0         |



#### 3. Parents Feedback on curriculum:

Being the special stakeholders of the institution, parents' feedback especially on curricular aspects is collected regularly basis. Feedback is collected in hard copy as well as through

| Parents Feedback on curriculum                                                                                       | Excellent- | Good- | Fair- | Poor- |
|----------------------------------------------------------------------------------------------------------------------|------------|-------|-------|-------|
| How do you rate the program that your ward is undergoing in terms of the load of the courses in different semesters? | 97         | 15    | 10    | 5     |
| How do you rate the availability of the Text and Reference books in the Market?