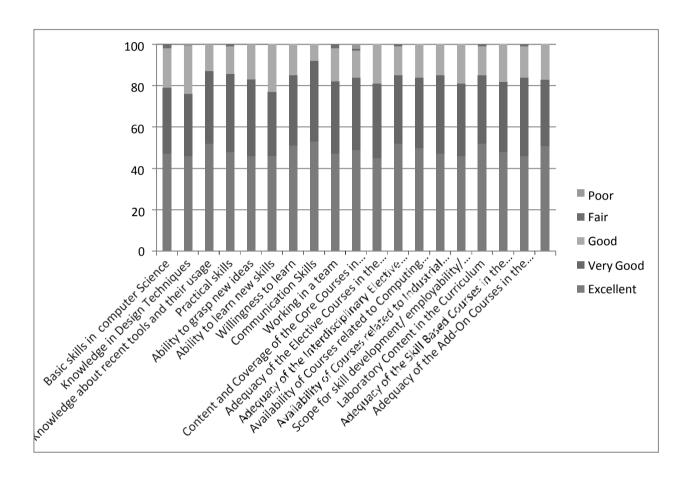

T ANGE U - 113 405, TAMIL MEDIL.

| O 2019 - 2022                                                                                                                                                                                                                                                                                                                                                                                                                                                                                                                                                                                                                                                                                                                                                                                                                                                                                                                                                                                                                                                                                                                                                                                                                                                                                                                                                                                                                                                                                                                                                                                                                                                                                                                                                                                                                                                                  |
|--------------------------------------------------------------------------------------------------------------------------------------------------------------------------------------------------------------------------------------------------------------------------------------------------------------------------------------------------------------------------------------------------------------------------------------------------------------------------------------------------------------------------------------------------------------------------------------------------------------------------------------------------------------------------------------------------------------------------------------------------------------------------------------------------------------------------------------------------------------------------------------------------------------------------------------------------------------------------------------------------------------------------------------------------------------------------------------------------------------------------------------------------------------------------------------------------------------------------------------------------------------------------------------------------------------------------------------------------------------------------------------------------------------------------------------------------------------------------------------------------------------------------------------------------------------------------------------------------------------------------------------------------------------------------------------------------------------------------------------------------------------------------------------------------------------------------------------------------------------------------------|
| 2018- 2021                                                                                                                                                                                                                                                                                                                                                                                                                                                                                                                                                                                                                                                                                                                                                                                                                                                                                                                                                                                                                                                                                                                                                                                                                                                                                                                                                                                                                                                                                                                                                                                                                                                                                                                                                                                                                                                                     |
| 2017 - 2020                                                                                                                                                                                                                                                                                                                                                                                                                                                                                                                                                                                                                                                                                                                                                                                                                                                                                                                                                                                                                                                                                                                                                                                                                                                                                                                                                                                                                                                                                                                                                                                                                                                                                                                                                                                                                                                                    |
| 2016 - 2019                                                                                                                                                                                                                                                                                                                                                                                                                                                                                                                                                                                                                                                                                                                                                                                                                                                                                                                                                                                                                                                                                                                                                                                                                                                                                                                                                                                                                                                                                                                                                                                                                                                                                                                                                                                                                                                                    |
| 2015 - 2018                                                                                                                                                                                                                                                                                                                                                                                                                                                                                                                                                                                                                                                                                                                                                                                                                                                                                                                                                                                                                                                                                                                                                                                                                                                                                                                                                                                                                                                                                                                                                                                                                                                                                                                                                                                                                                                                    |
| 2014 - 2017                                                                                                                                                                                                                                                                                                                                                                                                                                                                                                                                                                                                                                                                                                                                                                                                                                                                                                                                                                                                                                                                                                                                                                                                                                                                                                                                                                                                                                                                                                                                                                                                                                                                                                                                                                                                                                                                    |
| 2013 - 2016                                                                                                                                                                                                                                                                                                                                                                                                                                                                                                                                                                                                                                                                                                                                                                                                                                                                                                                                                                                                                                                                                                                                                                                                                                                                                                                                                                                                                                                                                                                                                                                                                                                                                                                                                                                                                                                                    |
|                                                                                                                                                                                                                                                                                                                                                                                                                                                                                                                                                                                                                                                                                                                                                                                                                                                                                                                                                                                                                                                                                                                                                                                                                                                                                                                                                                                                                                                                                                                                                                                                                                                                                                                                                                                                                                                                                |
| 8. Whatsapp Number                                                                                                                                                                                                                                                                                                                                                                                                                                                                                                                                                                                                                                                                                                                                                                                                                                                                                                                                                                                                                                                                                                                                                                                                                                                                                                                                                                                                                                                                                                                                                                                                                                                                                                                                                                                                                                                             |
| 8856236589                                                                                                                                                                                                                                                                                                                                                                                                                                                                                                                                                                                                                                                                                                                                                                                                                                                                                                                                                                                                                                                                                                                                                                                                                                                                                                                                                                                                                                                                                                                                                                                                                                                                                                                                                                                                                                                                     |
|                                                                                                                                                                                                                                                                                                                                                                                                                                                                                                                                                                                                                                                                                                                                                                                                                                                                                                                                                                                                                                                                                                                                                                                                                                                                                                                                                                                                                                                                                                                                                                                                                                                                                                                                                                                                                                                                                |
| 9. Email ID                                                                                                                                                                                                                                                                                                                                                                                                                                                                                                                                                                                                                                                                                                                                                                                                                                                                                                                                                                                                                                                                                                                                                                                                                                                                                                                                                                                                                                                                                                                                                                                                                                                                                                                                                                                                                                                                    |
|                                                                                                                                                                                                                                                                                                                                                                                                                                                                                                                                                                                                                                                                                                                                                                                                                                                                                                                                                                                                                                                                                                                                                                                                                                                                                                                                                                                                                                                                                                                                                                                                                                                                                                                                                                                                                                                                                |
|                                                                                                                                                                                                                                                                                                                                                                                                                                                                                                                                                                                                                                                                                                                                                                                                                                                                                                                                                                                                                                                                                                                                                                                                                                                                                                                                                                                                                                                                                                                                                                                                                                                                                                                                                                                                                                                                                |
| 10. Content and Coverage of the Core Courses in the Curriculum 💢 🖉                                                                                                                                                                                                                                                                                                                                                                                                                                                                                                                                                                                                                                                                                                                                                                                                                                                                                                                                                                                                                                                                                                                                                                                                                                                                                                                                                                                                                                                                                                                                                                                                                                                                                                                                                                                                             |
| Excellent Excellent                                                                                                                                                                                                                                                                                                                                                                                                                                                                                                                                                                                                                                                                                                                                                                                                                                                                                                                                                                                                                                                                                                                                                                                                                                                                                                                                                                                                                                                                                                                                                                                                                                                                                                                                                                                                                                                            |
| O Very Good                                                                                                                                                                                                                                                                                                                                                                                                                                                                                                                                                                                                                                                                                                                                                                                                                                                                                                                                                                                                                                                                                                                                                                                                                                                                                                                                                                                                                                                                                                                                                                                                                                                                                                                                                                                                                                                                    |
| Good                                                                                                                                                                                                                                                                                                                                                                                                                                                                                                                                                                                                                                                                                                                                                                                                                                                                                                                                                                                                                                                                                                                                                                                                                                                                                                                                                                                                                                                                                                                                                                                                                                                                                                                                                                                                                                                                           |
| Pour aton Engineering  Pour aton Engineering  Pour aton Engineering  School of Engineering and Teck.  Ponnaiyan Ramajayam Institute of  Science and Technology (PRIST)  Ponnaiyan Ramajayam Institute of Science and Technology (PRIST)  Ponnaiyan Ramajayam Institute of Science and Technology (PRIST)  Ponnaiyan Ramajayam Institute of Science and Technology (PRIST)  Ponnaiyan Ramajayam Institute of Science and Technology (PRIST)  Ponnaiyan Ramajayam Institute of Science and Technology (PRIST)  Ponnaiyan Ramajayam Institute of Science and Technology (PRIST)  Ponnaiyan Ramajayam Institute of Science and Technology (PRIST)  Ponnaiyan Ramajayam Institute of Science and Technology (PRIST)  Ponnaiyan Ramajayam Institute of Science and Technology (PRIST)  Ponnaiyan Ramajayam Institute of Science and Technology (PRIST) |

| ( ) Excellent                                                                                                                 |                                                                                                                                  |
|-------------------------------------------------------------------------------------------------------------------------------|----------------------------------------------------------------------------------------------------------------------------------|
| ● Very Good                                                                                                                   |                                                                                                                                  |
| Good                                                                                                                          |                                                                                                                                  |
| ○ Average                                                                                                                     |                                                                                                                                  |
| Poor                                                                                                                          |                                                                                                                                  |
|                                                                                                                               |                                                                                                                                  |
| 12. Adequacy of the Open Elective Courses in the                                                                              | Curriculum 🖺 쉾                                                                                                                   |
| Excellent                                                                                                                     |                                                                                                                                  |
| Very Good                                                                                                                     |                                                                                                                                  |
| Good                                                                                                                          |                                                                                                                                  |
| Average                                                                                                                       |                                                                                                                                  |
| Poor                                                                                                                          |                                                                                                                                  |
|                                                                                                                               |                                                                                                                                  |
| 13. Availability of Courses related to Computing an Curriculum 🖫 🖉                                                            | nd Communication skills in the                                                                                                   |
| Excellent                                                                                                                     |                                                                                                                                  |
| Very Good                                                                                                                     |                                                                                                                                  |
| Good                                                                                                                          |                                                                                                                                  |
| O Average                                                                                                                     |                                                                                                                                  |
| Department Of Electronics and                                                                                                 | Deembe to be University  Sold Eta - TuveinshT (mails)                                                                            |
| Communication Engineering Ponnary an Ramajayam Institute of Tence & Technology (PRIST)  (In attention Deemed to be University | School of Engineering and Tech. Ponnalyah/Ramajayam Institute of Ponnalyah/Ramajayam Institute of Science and Technelegy (PRIST) |
| 14 Problem & Second Control of the UGC Act 195A)                                                                              | DEAN                                                                                                                             |