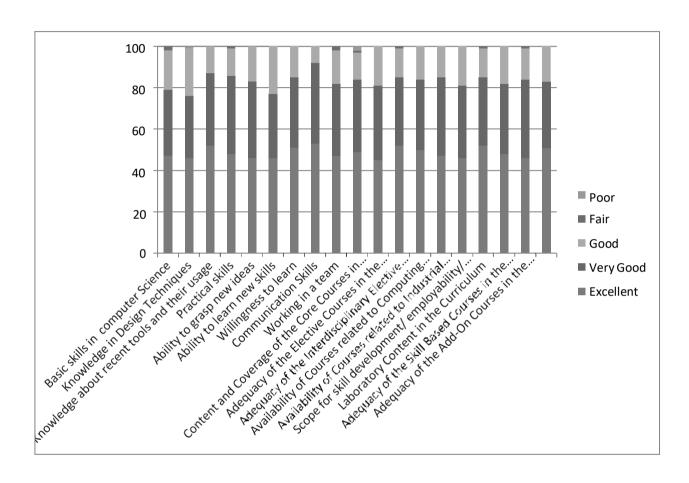

48 | 34 | 17 | 0 | 1 |
| 18. | Adequacy of the Skill Based Courses in the Curriculum                                          | 46 | 38 | 15 | 1 | 0 |
| 19. | Adequacy of the Add-On Courses in the Curriculum                                               | 50 | 33 | 17 | 0 | 0 |

HAD

Head of the Department
Department of Computer Science
and Engineering
Ponnalyah Ramajayam Institute of
Science & Technology (PRIST)
(Insulation Deemed to be University
46 3 of the UGC Act. 1956)
THANJAYUR - 613 403, TAMIL NADU.

DEAN
School of Engineering and Technology,
Ponnaiyah Ramajayam Institute of
Science and Technology (PRIST)
Deemed to be University
Vallam, Thanjayur-613,403.



Declared as DEEMED-TO-BE-UNIVERSITY U/s 3 of UGC Act, 1956

#### EMPLOYER FEEDBACK ON CURRICULUM - FEEDBACK ANALYSIS REPORT



HAD

Head of the Department
Department of Computer Science
and Engineering
Ponnalyah Ramajayam Institute of

Science & Technology (PRIST)
(Insultion Deemed to be University
#s 3 of the UGC Act.1956)
THANJAYUR - 613 403, TAMIL NADU.

DEAN
School of Engineering and Technology,

Ponnaiyah Ramajayam Institute of Science and Technology (PRIST) Deemed to be University Vallam, Thanjavur-613 403.



Declared as DEEMED-TO-BE-UNIVERSITY U/s 3 of UGC Act, 1956

#### **ACTION TAKEN REPORT ON EMPLOYER FEEDBACK ON CURRICULUM**

| S.NO | PARTICULARS                                                                                    | ACTION TAKEN