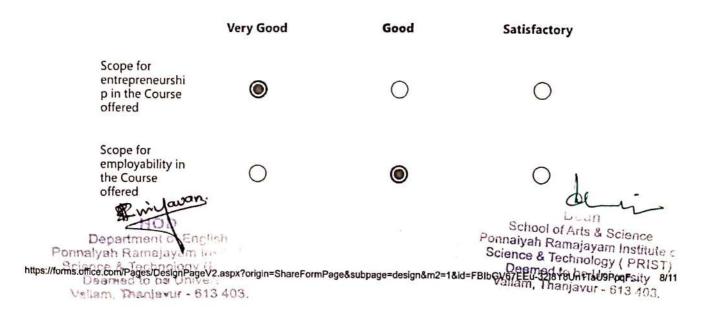

15. Scope for skill development/employability/entrepreneurship in the Courses offered. □, ♦

Excellent
 Very Good

O Good

🔵 Average

) Poor

16. Laboratory Content in the Curriculum  $\square$ 

) Excellent

Very Good