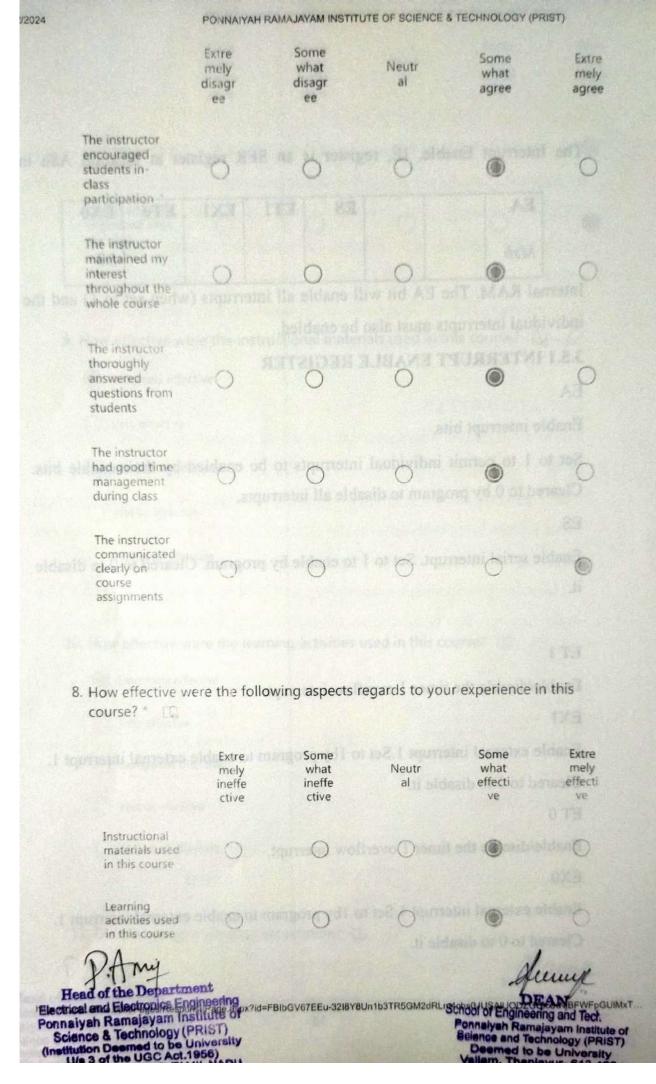

|   |

# PONNAIYAH RAMAJAYAM INSTITUTE OF SCIENCE & TECHNOLOGY (PRIST)

SCHOOL OF ENGINEERING & TECHNOLOGY

STUDENT FEEDBACK

\* Required

1. STUDENT:

No

Yes

2. REGISTER NUMBER:

1801EE1020

3. STUDENT NAME: FCI

VISHNUVARTHAN, S.K

4. How satisfied are you with the knowledge you gained from the course?

Very satisfied

Satisfied

) Neither satisfied nor dissatisfied

my

https://fens.clica.cand Electronics Engine FBIbGV67EEu-32I8Y8Un1b3TR5GM2dRLm4chs0JUSAIUO Ponnaiyah Ramajayam Institute of Science & Technology (PRIST) (Institution Deemed to be University U/s 3 of the UGC Act.1956) THANJAVUR - 613 403, TAMIL NADA

School of Engineering and Tect. Ponnaiyah Ramajayam Institute of Science and Technology (PRIST) Deemed to be University Vallam, Thanjavur-613,403.

1/5



Scanned with ACE Sca

|                                                                                                                  | Extre<br>mely<br>ineffe<br>ctive | Some<br>what<br>ineffe<br>ctive | Neutr<br>al  | Some<br>what<br>effecti<br>ve | Extre<br>mely<br>effecti<br>ve |
|------------------------------------------------------------------------------------------------------------------|----------------------------------|---------------------------------|--------------|-------------------------------|--------------------------------|
| Use of<br>technologies in<br>the class                                                                           | 0 ()                             |                                 | 0            | 0                             |