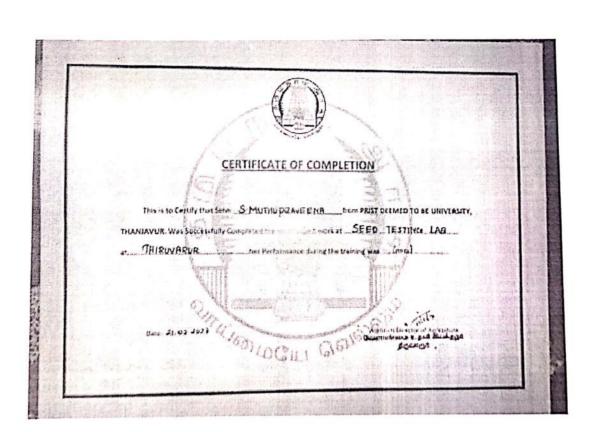

hat Reg.No:1901AG1014 Student of Prist Deemed to be University, Thanjavur studying IV<sup>th</sup> year B.Sc.,(Hons.)Agriculture has successfully completed training programme during the period from 06.02.2023 to 15.02.2023 in our Union,

GENERAL MANAGER







## RAJARAJA CHOZHAN FARMERS PRODUCER COMPANY Ltd.

Vadapathy Kokkeri, Ammapettal, Thanjavur District- 614402.

### Certificate of Completion

This is to certify that Selvan. M.DANIEL JEYAKUMAR, IV Year B.Sc., (Hons) Agriculture Student of PRIST DEEMED TO BE UNIVERSITY, VALLAM, THANJAVUR has Undergone Industrial Visit of RAJA RAJA CHOZHAN FARMERS PRODUCER COMPANY LTD. Ammapettal Kokkeri on 09/02/2023 to 18/02/2023, he has completed the Industrial Visit Satisfactory.



Samuel CHOZHAN'
HAVES PRODUCTE COMPANIEL
THAN JAVES
BEST REGARDS





Anny my

School of Agriculture
Ponnaiyah Ramajayam Institute of
Science & Technology (PRIST)
Institution Deemed to be University
I/s 3 of the UGC Act.1956
THANJAVUR - 613 403, TAMIL NADU.

Lund

School of Agriculture
Ponnaiyah Ramajayam Institute of
Science & Technology (PRIST)
Institution Deemed to be University
U/s 3 of the UGC Act.1956
THANJAVUR - 613 403, TAMIL NADU.