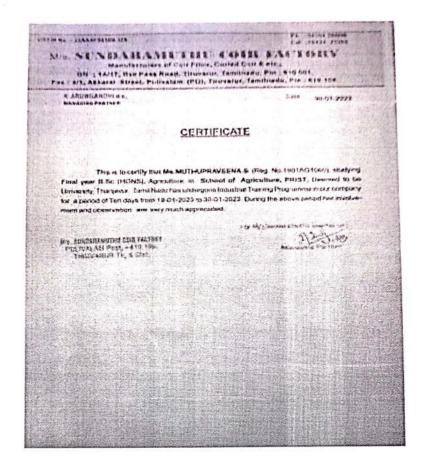

## DEEMED TO BE UNIVERSITY NAACACCREDITED THANJAVUR-613403-TAMILNADU

18 PRJ 401 - PROJECT WORK

SCHOOL OF AGRICULTURE

PROJECT REPORT

PROJECT ON BIO-FERTILIZER UNIT

## DEEMED TO BE UNIVERSITY NAACACCREDITED THANJAVUR-613403-TAMILNADU

18 PRJ 401 – PROJECT WORK

SCHOOL OF AGRICULTURE

PROJECT REPORT
PROJECT ON BIO-FERTILIZER UNIT

COURSE TEACHER

M. J. U. JANUSIA

ASSISTANT PROFESSOR