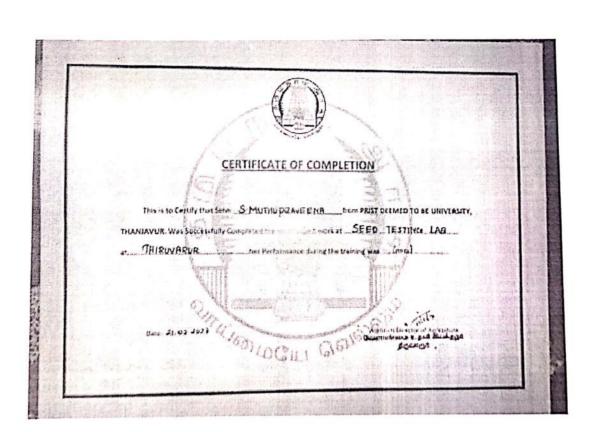

## DEEMED TO BE UNIVERSITY NAACACCREDITED THANJAVUR-613403-TAMILNADU

18 PRJ 401 - PROJECT WORK

SCHOOL OF AGRICULTURE

PROJECT REPORT

PROJECT ON BIO-FERTILIZER UNIT

## DEEMED TO BE UNIVERSITY NAACACCREDITED THANJAVUR-613403-TAMILNADU

18 PRJ 401 – PROJECT WORK

SCHOOL OF AGRICULTURE

PROJECT REPORT
PROJECT ON BIO-FERTILIZER UNIT

COURSE TEACHER

M. J. U. JANUSIA

ASSISTANT PROFESSOR