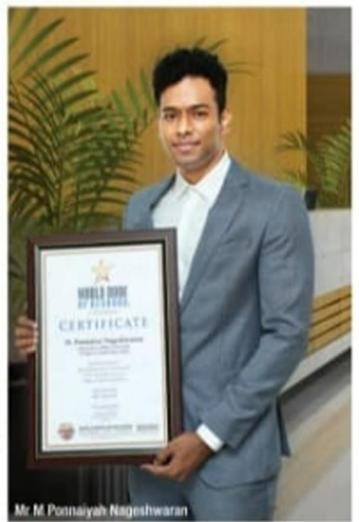

#### FROM BREAKING SHACKLES TO MAKING RECORDS

Mr M Ponnaiyah Nageshwaran becomes the world's youngest Chancellor recognised by the World Book of Records for his milestone achievement.

A tage 30, Ponnaiyah Nageshwaran, Chancellor, PRIST Deemed University broke records to become the world's youngest Chancellor. Widely known as an acclaimed educationist, he is looked upon for his administration skills which are par excellence. The recognition was preceded by his recent appointment to the acme of employment hierarchy at PRIST Deemed University—a premier University in South India based out of Thanjavur with campuses in Chennai, Puducherry, Trichy, Kumbakonam, and Madurai. The University caters to nearly 15,000 students. The recognition was acknowledged with a certificate issued by the World Book of Records.

An Alummas of Ponnaiyab Ramajayam Institute of Science and Technology, Mr Nageshwaran holds a bachelor's degree in Engineering and an MRA Degree. Beginning his journey at PRIST Deemed University as a Management Trainee, he went on to become the Finance Secretary. Later in 2016, he took charge as Pro-Chancellor of the University and finally became the Chancellor in 2021.