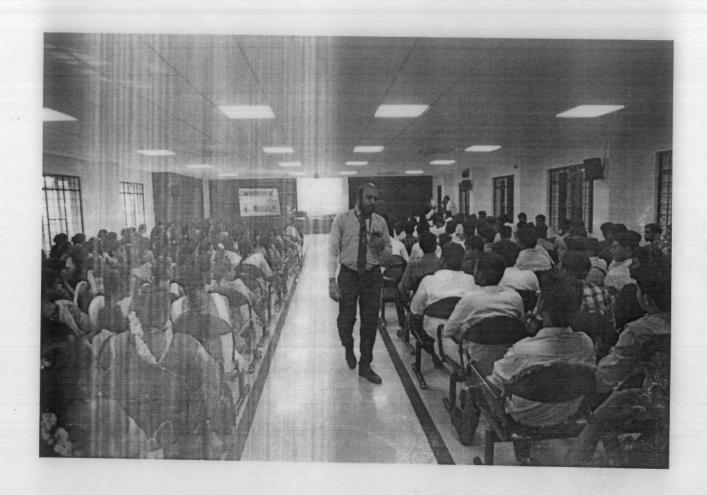

Mr. N. charles, who has been in the field of personality development, has conducted the session for students on 15.03.2021. The session includes theory and practical session in which students are given topic and invited for discussion at the desk to motivate and encourage others. Students are also asked to participate in games specially designed by expert to enhance their development of personality. Mr. R. Infant Peter has provided guidance regarding topics like how to enhance model personality, how to find good personality, importance of personality. We hope, All the students are enjoying and learning the personality development of that day. Finally our staff Prof. Mrs. K. Sathya, Assistant Professor, Department of Commerce to Delivered Vote of Thanks.

## Glimpses of Workshop: