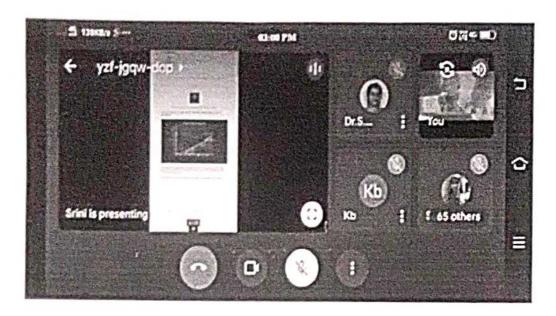

## SCHOOL OF ARTS AND SCIENCE DEPARTMENT OF COMPUTER SCIENCE

Proudly Presents Live webinar on

## Topic: "Fuzzy Inference System using SCILAB"

Chief Greek

Dr. SUNTOBALANTA

Team Load

Tamil Infl. Technology

Dindical

DATE 21.04.2021

TIME 3:00 PM - 4:00 PM

## DATE 21 APRIL 2021

The Department of Computer Science, had organised one day Live webinar on "Fuzzy Inference System using SCILAB" on 21 April 2021. In this webinar the chief speaker were Dr.L.Chinnappa – Dean, School of Arts and Science, PRIST University, and Resource person Dr. SUNITHA RANI T Team Lead, Tamil Info Technology, Dindigul. More than 200 Students were participated in this events. She enlighten the students regarding above topic. Students were asked so many questions and get clarification from the Resourse Person. The Seminar was very useful for students and it was highly appreciated by all students and faculty.