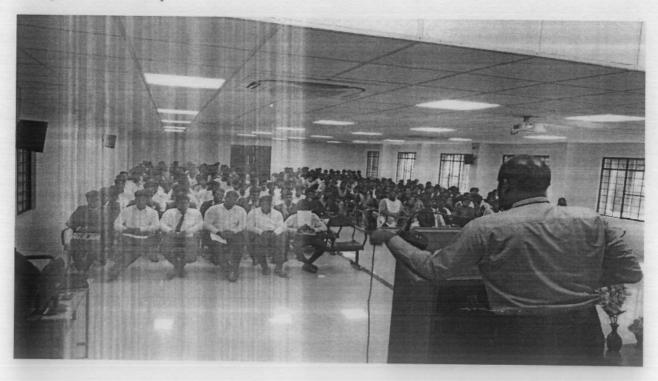

Mr. N. charles, who has been in the field of personality development, has conducted the session for students on 15.03.2021. The session includes theory and practical session in which students are given topic and invited for discussion at the desk to motivate and encourage others. Students are also asked to participate in games specially designed by expert to enhance their development of personality. Mr. R. Infant Peter has provided guidance regarding topics like how to enhance model personality, how to find good personality, importance of personality. We hope, All the students are enjoying and learning the personality development of that day. Finally our staff Prof. Mrs. K. Sathya, Assistant Professor, Department of Commerce to Delivered Vote of Thanks.

## Glimpses of Workshop: