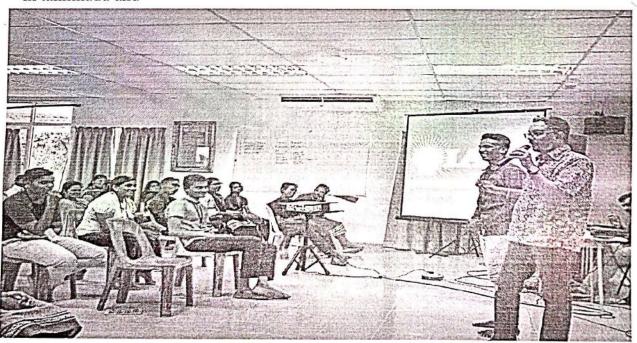

### **CAREER GUIDANCE FOR ENTREPRENEUR**

Date: 20.12.2019

Venue: C Block Seminar Hall

Resource Person: Mr P.Mahesh Boopathi

Service Manager,

GURU FORCE, Thanjavur.

### PROGRAMME SCHEDULE

Inaugural session: 9.30 am to 10.00 am

Address on Entrepreneurship by Resource Person - 10.00 am to 12.00 Noon

Vote of thanks: 12.00 pm

DEAN

School of Engineering and Teck.
Ponnaiyah Ramajayam Institute of
Science and Technology (PRIST)