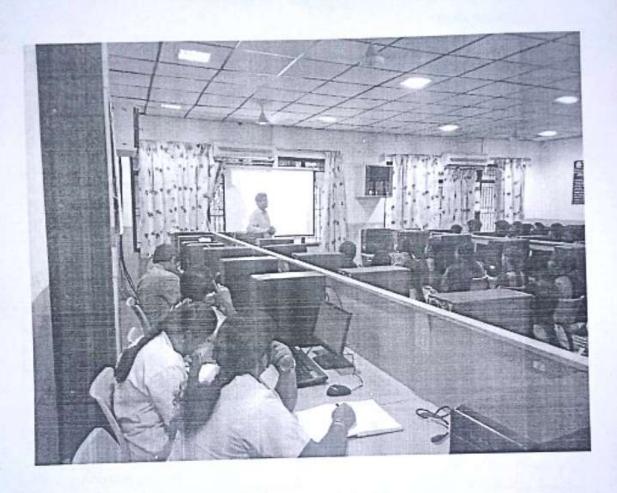

### SCHOOL OF ENGINEERING & TECHNOLOGY

**DEPARTMENT OF COMPUTER SCIENCE AND ENGINEERING CAREER COUNSELING – 2018** Career Planning and Opportunities
In Networking

A one- day workshop on "Career planning and opportunities in the Networking" was organized by the Department of computer science and engineering in association with the Career Counseling Cell (CCC) organized workshop on 13.09.2019. The workshop was inaugurated by the Dean of the University, The Welcome Address was delivered by the Coordinator of the workshop, S.Gayathri. The Head of the Department of Dr.R.Latha explained the objectives of the workshop while the Dean of the Faculty of computer science and engineering Prof S.Amerasan spoke on the importance of the workshop. The Resource persons for the workshop were Mr Sathish, CEO, innova Prvt Lmtd elaborated on the various career opportunities in Networking sector. More than 60 students participated and benefitted from the workshop.