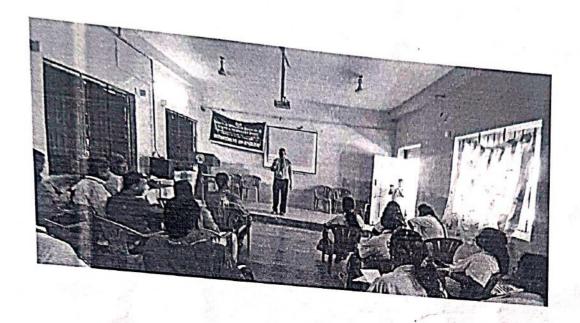

#### DEPARTMENT OF MATHEMATICS

Technology Awareness programme2018-2019 REPORT

Venue: PRIST Block Seminar Hall

Date: 19.10.2018

Department of Mathematics organizedTechnology Awareness programme on the "Sage Math" on 19.10.2018. The programme began with the invocation followed by the welcome address by Dr. S. SubramaniaN, Head of Department of Mathematics

Dr.N. Senthil Anand, School of Computer Science, SASTRA University Thanjavur was the resource person. He discussed with the students that Sage Math is a free open-source mathematics software system based on the Python programming language, Its features cover many aspects of mathematics, from basic arithmetic and calculus to advanced research mathematics in algebra, combinatorics, numerical mathematics, analysis, and number theory.

Every Student gave good response to this interactive session. The programme ended with the vote of thanks delivered by Dr. R. Abirami, Assistant Professor of Mathematics.

H.O.D.

DEPARTMENT OF MATHEMATICS PRIST DEEMED TO BE UNIVERSITY **THANJAVUR - 613 403** 