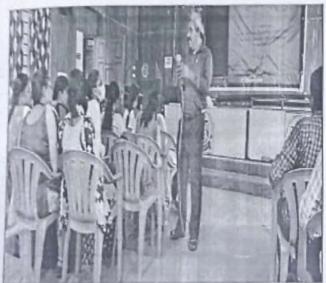

Dr.N. Senthil Anand, School of Computer Science, SASTRA University Thanjavur was the resource person. He discussed with the students that Sage Math is a free open-source mathematics software system based on the Python programming language, Its features cover many aspects of mathematics, from basic arithmetic and calculus to advanced research mathematics in algebra, combinatorics, numerical mathematics, analysis, and number theory.