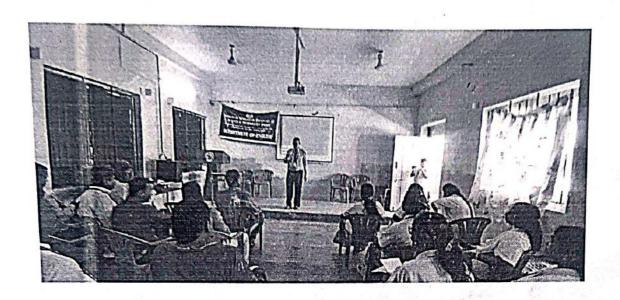

#### DEPARTMENT OF MATHEMATICS

Technology Awareness programme2018-2019 REPORT

Venue: PRIST Block Seminar Hall

Date: 19.10.2018

Department of Mathematics organizedTechnology Awareness programme on the "Sage Math" on 19.10.2018. The programme began with the invocation followed by the welcome address by Dr. S. SubramaniaN, Head of Department of Mathematics

Dr.N. Senthil Anand, School of Computer Science, SASTRA University Thanjavur was the resource person. He discussed with the students that Sage Math is a free open-source mathematics software system based on the Python programming language, Its features cover many aspects of mathematics, from basic arithmetic and calculus to advanced research mathematics in algebra, combinatorics, numerical mathematics, analysis, and number theory.

Every Student gave good response to this interactive session. The programme ended with the vote of thanks delivered by Dr. R. Abirami, Assistant Professor of Mathematics.

H.O.D.

DEPARTMENT OF MATHEMATICS PRIST DEEMED TO BE UNIVERSITY **THANJAVUR - 613 403** 