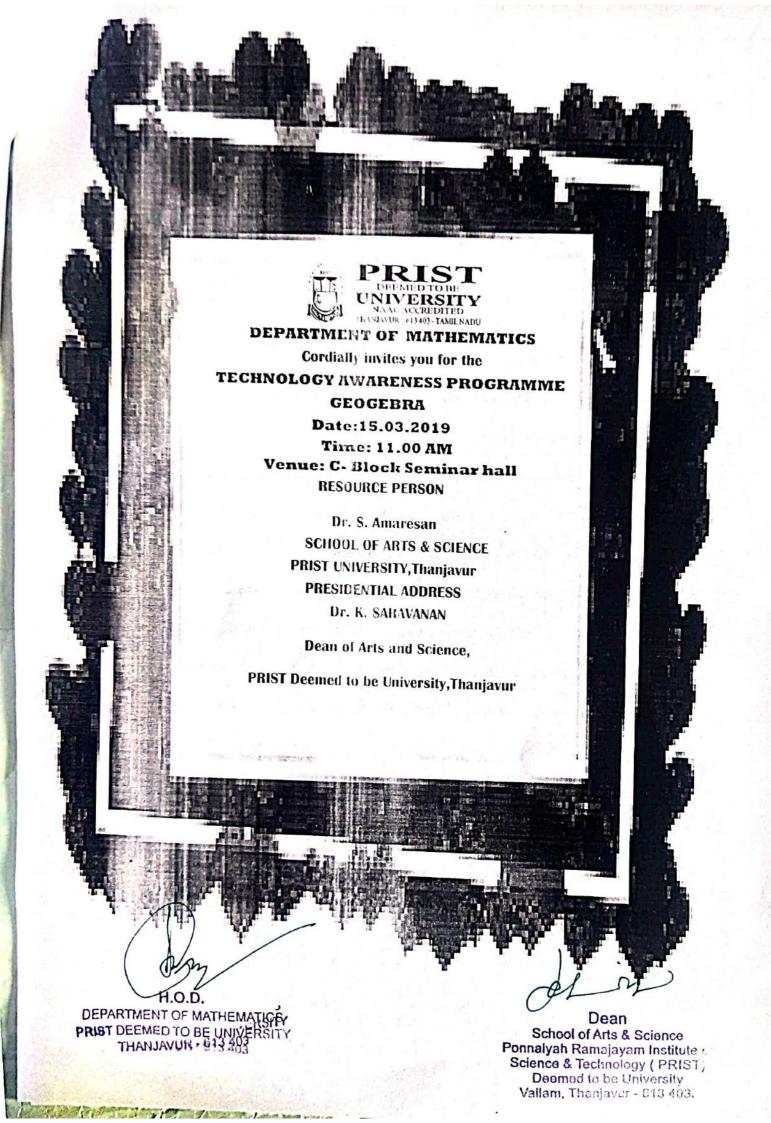

#### DEPARTMENT OF MATHEMATICS Cordially invites you for the TECHNOLOGY AWARENESS PROGRAMME

#### **SAGE MATH**

Date:19.10.2018

Time: 11.00 AM

Venue: CRD - Block Seminar hall

**RESOURCE PERSON** 

Dr. N. SenthilAnand SCHOOL OF COMPUTER SCIENCE SASTRA UNIVERSITY, Thanjavur PRESIDENTIAL ADDRESS Dr. K. SARAVANAN

Dean of Arts and Science,

PRIST Deemed to be University Thanjavur

H.O.D. DEPARTMENT OF MATHEMATICS PRIST DEEMED TO BE INVESTIGATIVE THAN ICHINA

Dean School of Arts & Science Ponnalyah Ramajayam Institute of Science & Technology (PRIST) Deemed to be University