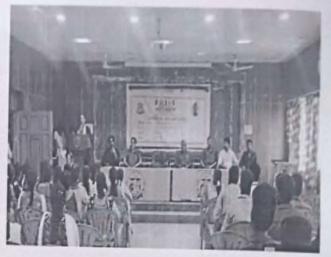

#### DEPARTMENT OF MATHEMATICS Cordially invites you for the TECHNOLOGY AWARENESS PROGRAMME

#### **SAGE MATH**

Date:19.10.2018

Time: 11.00 AM

Venue: CRD - Block Seminar hall

**RESOURCE PERSON** 

Dr. N. SenthilAnand SCHOOL OF COMPUTER SCIENCE SASTRA UNIVERSITY, Thanjavur PRESIDENTIAL ADDRESS Dr. K. SARAVANAN

#### DEPARTMENT OF MATHEMATICS

Technology Awareness programme2018-2019 REPORT

Venue: PRIST Block Seminar Hall

Date: 19.10.2018

Department of Mathematics organizedTechnology Awareness programme on the "Sage Math" on 19.10.2018. The programme began with the invocation followed by the welcome address by Dr. S. SubramaniaN, Head of Department of Mathematics