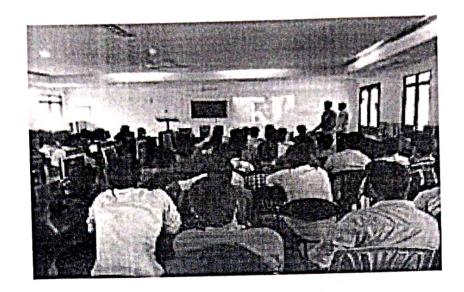

#### DEPARTMENT OF MATHEMATICS

Technology Awareness programme2018-2019 REPORT

Venue: PRIST Block Seminar Hall

Date: 19.10.2018

Department of Mathematics organizedTechnology Awareness programme on the "Sage Math" on 19.10.2018. The programme began with the invocation followed by the welcome address by Dr. S. SubramaniaN, Head of Department of Mathematics

Dr.N. Senthil Anand, School of Computer Science, SASTRA University Thanjavur was the resource person. He discussed with the students that Sage Math is a free open-source mathematics software system based on the Python programming language, Its features cover many aspects of mathematics, from basic arithmetic and calculus to advanced research mathematics in algebra, combinatorics, numerical mathematics, analysis, and number theory.

Every Student gave good response to this interactive session. The programme ended with the vote of thanks delivered by Dr. R. Abirami, Assistant Professor of Mathematics.

H.O.D.

DEPARTMENT OF MATHEMATICS PRIST DEEMED TO BE UNIVERSITY **THANJAVUR - 613 403** 