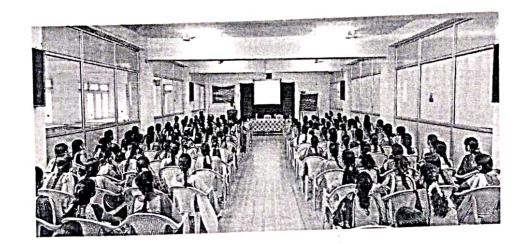

#### DEPARTMENT OF MATHEMATICS

Technology Awareness programme2018-2019 REPORT

Venue: PRIST Block Seminar Hall

Date: 19.10.2018

Department of Mathematics organizedTechnology Awareness programme on the "Sage Math" on 19.10.2018. The programme began with the invocation followed by the welcome address by Dr. S. SubramaniaN, Head of Department of Mathematics

Dr.N. Senthil Anand, School of Computer Science, SASTRA University Thanjavur was the resource person. He discussed with the students that Sage Math is a free open-source mathematics software system based on the Python programming language, Its features cover many aspects of mathematics, from basic arithmetic and calculus to advanced research mathematics in algebra, combinatorics, numerical mathematics, analysis, and number theory.

Every Student gave good response to this interactive session. The programme ended with the vote of thanks delivered by Dr. R. Abirami, Assistant Professor of Mathematics.

H.O.D.

DEPARTMENT OF MATHEMATICS PRIST DEEMED TO BE UNIVERSITY **THANJAVUR - 613 403** 