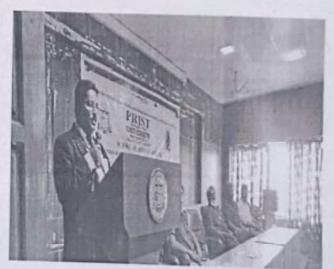

Dr.N. Senthil Anand, School of Computer Science, SASTRA University Thanjavur was the resource person. He discussed with the students that Sage Math is a free open-source mathematics software system based on the Python programming language, Its features cover many aspects of mathematics, from basic arithmetic and calculus to advanced research mathematics in algebra, combinatorics, numerical mathematics, analysis, and number theory.