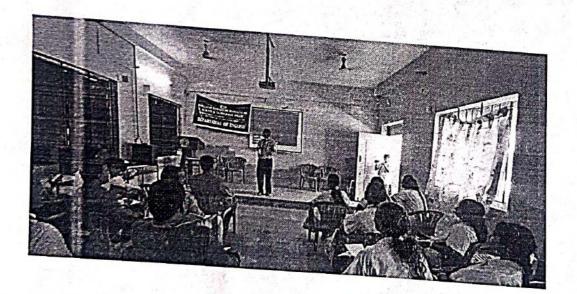

#### DEPARTMENT OF MATHEMATICS

Technology Awareness programme2018-2019 REPORT

Venue: PRIST Block Seminar Hall

Date: 19.10.2018

Department of Mathematics organizedTechnology Awareness programme on the "Sage Math" on 19.10.2018. The programme began with the invocation followed by the welcome address by Dr. S. SubramaniaN, Head of Department of Mathematics

Dr.N. Senthil Anand, School of Computer Science, SASTRA University Thanjavur was the resource person. He discussed with the students that Sage Math is a free open-source mathematics software system based on the Python programming language, Its features cover many aspects of mathematics, from basic arithmetic and calculus to advanced research mathematics in algebra, combinatorics, numerical mathematics, analysis, and number theory.