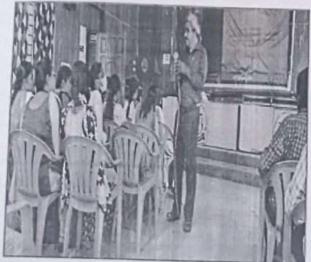

Dr.N. Senthil Anand, School of Computer Science, SASTRA University Thanjavur was the resource person. He discussed with the students that Sage Math is a free open-source mathematics software system based on the Python programming language, Its features cover many aspects of mathematics, from basic arithmetic and calculus to advanced research mathematics in algebra, combinatorics, numerical mathematics, analysis, and number theory.