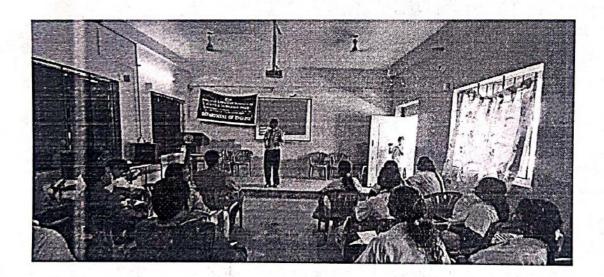

#### DEPARTMENT OF MATHEMATICS

Technology Awareness programme2018-2019 REPORT

Venue: PRIST Block Seminar Hall

Date: 19.10.2018

Department of Mathematics organizedTechnology Awareness programme on the "Sage Math" on 19.10.2018. The programme began with the invocation followed by the welcome address by Dr. S. SubramaniaN, Head of Department of Mathematics

Dr.N. Senthil Anand, School of Computer Science, SASTRA University Thanjavur was the resource person. He discussed with the students that Sage Math is a free open-source mathematics software system based on the Python programming language, Its features cover many aspects of mathematics, from basic arithmetic and calculus to advanced research mathematics in algebra, combinatorics, numerical mathematics, analysis, and number theory.

Every Student gave good response to this interactive session. The programme ended with the vote of thanks delivered by Dr. R. Abirami, Assistant Professor of Mathematics.

H.O.D.

DEPARTMENT OF MATHEMATICS PRIST DEEMED TO BE UNIVERSITY **THANJAVUR - 613 403** 