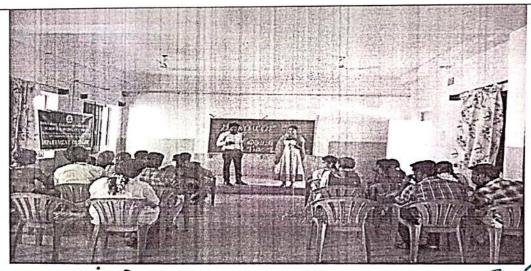

#### DEPARTMENT OF MATHEMATICS

Technology Awareness programme2018-2019 REPORT

Venue: PRIST Block Seminar Hall

Date: 19.10.2018

Department of Mathematics organizedTechnology Awareness programme on the "Sage Math" on 19.10.2018. The programme began with the invocation followed by the welcome address by Dr. S. SubramaniaN, Head of Department of Mathematics

Dr.N. Senthil Anand, School of Computer Science, SASTRA University Thanjavur was the resource person. He discussed with the students that Sage Math is a free open-source mathematics software system based on the Python programming language, Its features cover many aspects of mathematics, from basic arithmetic and calculus to advanced research mathematics in algebra, combinatorics, numerical mathematics, analysis, and number theory.

Every Student gave good response to this interactive session. The programme ended with the vote of thanks delivered by Dr. R. Abirami, Assistant Professor of Mathematics.

H.O.D.

DEPARTMENT OF MATHEMATICS PRIST DEEMED TO BE UNIVERSITY **THANJAVUR - 613 403** 