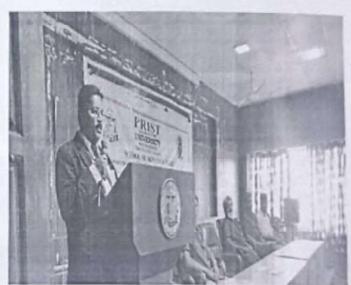

#### DEPARTMENT OF MATHEMATICS

Technology Awareness programme2018-2019 REPORT

Venue: PRIST Block Seminar Hall

Date: 19.10.2018

Department of Mathematics organizedTechnology Awareness programme on the "Sage Math" on 19.10.2018. The programme began with the invocation followed by the welcome address by Dr. S. SubramaniaN, Head of Department of Mathematics