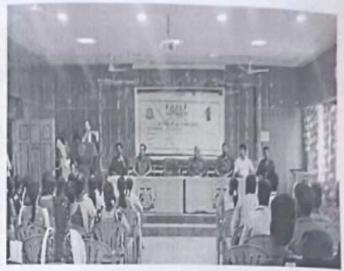

#### DEPARTMENT OF MATHEMATICS Cordially invites you for the TECHNOLOGY AWARENESS PROGRAMME

#### **SAGE MATH**

Date:19.10.2018

Time: 11.00 AM

Venue: CRD - Block Seminar hall

**RESOURCE PERSON** 

Dr. N. SenthilAnand SCHOOL OF COMPUTER SCIENCE SASTRA UNIVERSITY, Thanjavur PRESIDENTIAL ADDRESS Dr. K. SARAVANAN