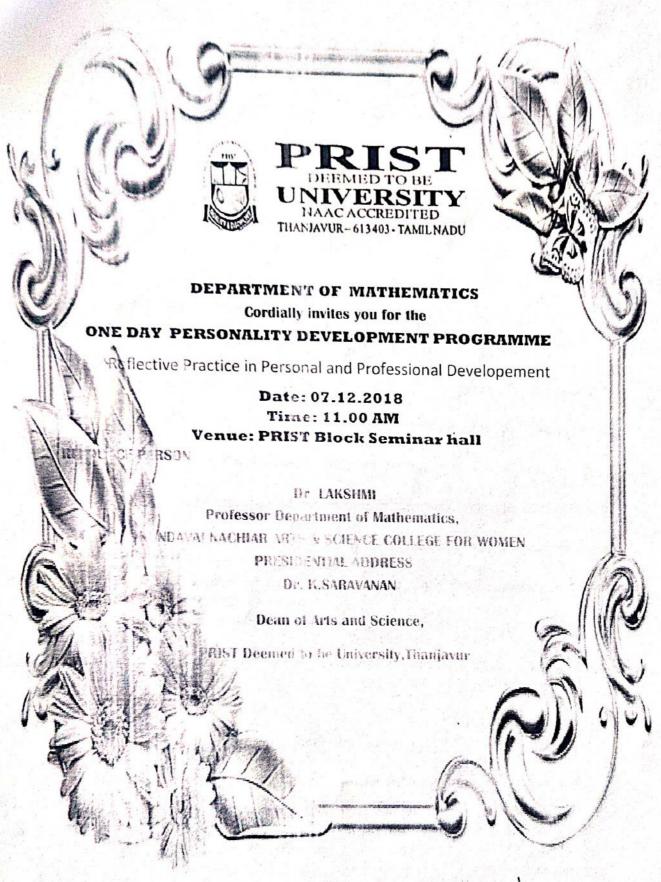

## Department of Biotechnology School of Arts and Science PRIST Deemed to be University Invitation

#### CORDIALLY INVITES YOU TO BE THE SOFT SKILL PROGRAMME

Date: 22.07.2018

Venue: Seminar Hall, PRIST Block Thanjavur,

Welcome address
Dr. C. Anishiya
Assistant Professor,
Department of Biotechnology,
School of Arts and Science,
PRIST Deemed to be University,

#### **Presidential Address**

**Dr. K. Saravanan**Dean, School of Arts and Science,
PRIST Deemed to be University,
Vallam, Thanjavur.

## Resource Person Dr. R. Gunasekaran,

Dean, School of Education PRIST Deemed to be University, Vallam, Thanjavur

HOD

Head of the Department
Department of Biotechnology
School of Arts & Science
Prist Deemed to be University, Thanjavur.