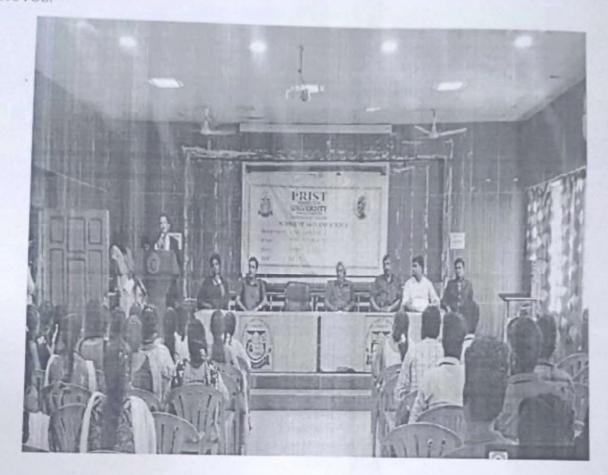

#### CORDIALLY INVITES YOU TO BE THE SOFT SKILL PROGRAMME

Date: 22.07.2018

Venue: Seminar Hall, PRIST Block Thanjavur,

Welcome address
Dr. C. Anishiya
Assistant Professor,
Department of Biotechnology,
School of Arts and Science,
PRIST Deemed to be University,

#### **Presidential Address**

**Dr. K. Saravanan**Dean, School of Arts and Science,
PRIST Deemed to be University,
Vallam, Thanjavur.

## Resource Person Dr. R. Gunasekaran,

Dean, School of Education PRIST Deemed to be University, Vallam, Thanjavur

HOD

Head of the Department
Department of Biotechnology
School of Arts & Science
Prist Deemed to be University, Thanjavur.

#### Programme Report

The Biotechnology Department hosted a Soft skill program for 34 students in total, along with staff members from several departments. The greeting speech delivered by **Dr. C. Anishiya,** Assistant Professor, Department of Biotechnology, RIST University. Dr. K. Saravanan, Dean of PRIST Deemed to be University, Vallam, Thanjavur, delivered the presidential speech. Resource: Dr. R. Gunasekaran, dean of PRIST Deemed to be University's school of education at Vallam, Thanjavur. The event was beneficial to the students and given the in-depth discussions between the students and resource persons, it exposed the staff to skill development and capacity development for their feature prospect. Dr. S. Arunkumar, Assistant Professor, Department of Biotechnology, PRIST Deemed to be University, Vallam, Thanjavur, finally offered a vote of gratitude.