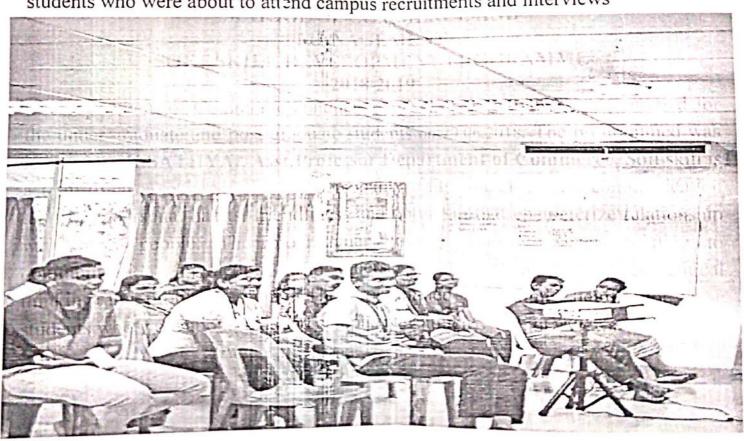

#### SOFT SKILL PROGRAMME ON "CREATING APPROVAL PLAN WITH DRAFTING"

Date: 05.07.2018

Time: 02.00 PM to 03.00 PM

Venue: C Block Seminar Hall

**GUEST LECTURE** 

Mr. N.PRABHURAJ .,M.E, ASSISTANT PROFESSOR SACET, TRICHY.