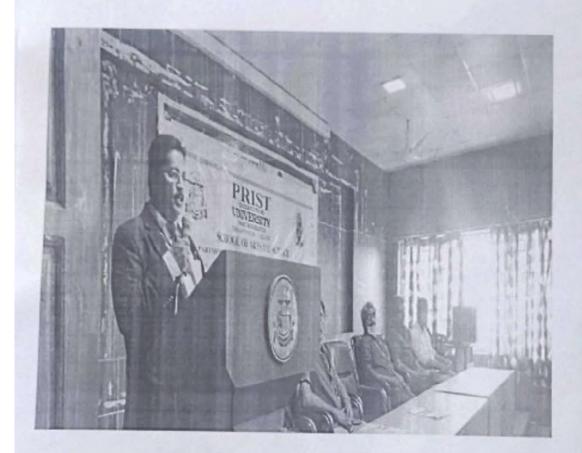

#### CORDIALLY INVITES YOU TO BE THE SOFT SKILL PROGRAMME

Date: 22.07.2018

Venue: Seminar Hall, PRIST Block Thanjavur,

Welcome address
Dr. C. Anishiya
Assistant Professor,
Department of Biotechnology,
School of Arts and Science,
PRIST Deemed to be University,

#### **Presidential Address**

**Dr. K. Saravanan**Dean, School of Arts and Science,
PRIST Deemed to be University,
Vallam, Thanjavur.

## Resource Person Dr. R. Gunasekaran,

Dean, School of Education PRIST Deemed to be University, Vallam, Thanjavur

HOD

Head of the Department
Department of Biotechnology
School of Arts & Science
Prist Deemed to be University, Thanjavur.

#### Programme Report

The Biotechnology Department hosted a Soft skill program for 34 students in total, along with staff members from several departments. The greeting speech delivered by **Dr. C. Anishiya,** Assistant Professor, Department of Biotechnology, RIST University. Dr. K. Saravanan, Dean of PRIST Deemed to be University, Vallam, Thanjavur, delivered the presidential speech. Resource: Dr. R. Gunasekaran, dean of PRIST Deemed to be University's school of education at Vallam, Thanjavur. The event was beneficial to the students and given the in-depth discussions between the students and resource persons, it exposed the staff to skill development and capacity development for their feature prospect. Dr. S. Arunkumar, Assistant Professor, Department of Biotechnology, PRIST Deemed to be University, Vallam, Thanjavur, finally offered a vote of gratitude.