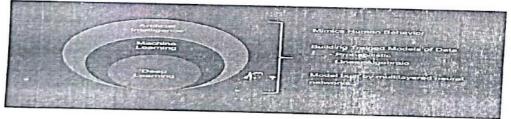

DEAN

DEAN School of Engineering & Technology, Ponnalyah Ramajayam Institute of Science & Technology (PRIST) U/a 3 of the UGC act 1983 Te asjavUR - 613 403, TAMIL Addu Artificial Intelligence is a technique for building systems that mimic human behavior or decision-making.

Machine Learning is a subset of AI that uses data to solve tasks. These solvers are trained models of data that learn based on the information provided to them. This information is derived from probability theory and linear algebra. ML algorithms use our data to learn and automatically solve predictive tasks.

Deep Learning is a subset of machine learning which relies on multilayered neural networks to solve these tasks.