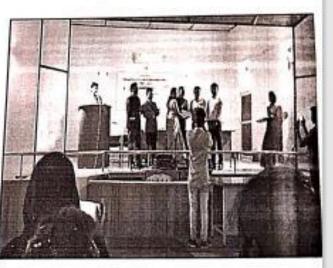

### REPORT

Venue : CRD- Block Seminar Hall Date : 16.08.2018

Department of Mathematics organized an academic fest entitled "IGNITING A PASSION FOR NUMBERS IN ANGELS" on 16.08.2018. The programme began with the invocation followed by the welcome address by Dr. S. Subramaniam, Head of Department of Mathematics. Dr.V.Ramadass, Professor, Department of Mathematics, PRIST Deemed to be University, Thanjavur was the resource person. He discussed about the Igniting passion for the numbers in angles and its system with the students that the Selfesteem underscores confidence in one's beliefs and values. It emerges from attitudes that a person develops towards something, which could be a personal vision such as career objectives, lifestyles, and other personal responsibilities.

Every Student gave good response to this interactive session. The programme ended with the vote of thanks delivered by **Dr.R. Balakumar**, Assistant professor of Mathematics,

Dean School of Arts & Science Ponnaiyah Ramajayam Institute of Science & Technology (PRIST) Deemed to be University Vallam, Thanjavur - 613 403.