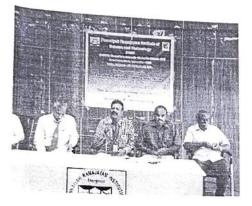

The Grand Session began with its Inaugural function conducted by Computer science Association at 9.30A.M. Mr.S.Stephen Raj, Director, Ads-E-Park, Chennai the Chief Guest forthat occasion. The other dignitaries include Dr.K.Saravanan (DEAN and Head of the Department, Computer science), Faculty members and other department teaching and non-teaching faculty members.

It started with the auspicious note of invoking the almighty in the form of prayer song sung by Dr.GPreethi and G.Gayathri which was followed by lighting the kuthuvilakku by the dignitaries. The DR.P.Sathya welcomed the august gathering by her universal welcome address.

Dr. K.Saravanan, The Dean spreaded her goodness by her intellectual presidential address. Shemotivated the students to participate in all the events conducted by the colleges.Hisspeechmadethestudentstothinkoutofthebox.

Followed by, Prof P.Karthik, delivered the felicitation address. His speech composed of theachievements made by the students of the department and also the efforts taken to improve their skills bythedepartment.

Prof.G.Gayathri, Staff Coordinator of Symposium delivered her insight of the day by her speechabout IOT. She gave a knowledgeable address for the gathering by her explanation about IOTevents.

The introduction to Chief Guest was given by Mr.S.Vijay (student).

Mr.S.Stephen Raj, the Chief Guest gave the inaugural address. He motivated the students to becomea program developer. He gave energy and enthusiasm to the gathering by his precious words. His speechhelpedthe students fortheir holisticdevelopment.