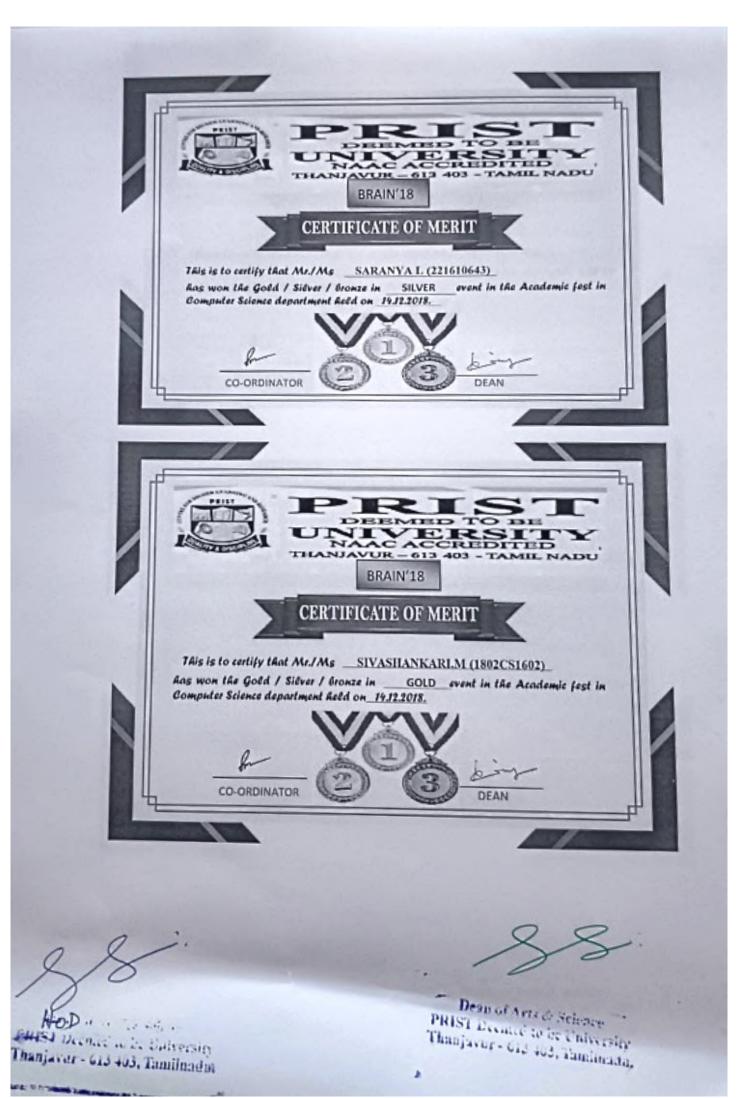

#### ACADEMIC FEST 2018-2019 BRAIN'18 REPORT

The Department of Computer Science conducted Paper Presentation named BRAIN'18 (which sounds festival with the full of Mysteries and Intelligence) for the year 2018-2019on14.12.2018.

The Paper Presentation started with its technical and non-technical events by 10.30A.M.

Valedictory was conducted around 4.00 P.M. Valuable feedback was given by the participants fromothercolleges. The Winnersoftheevents conducted were appreciated by a wards and prizes by the dignitaries. The occasion was ended with National Anthem to expose the patriotism.