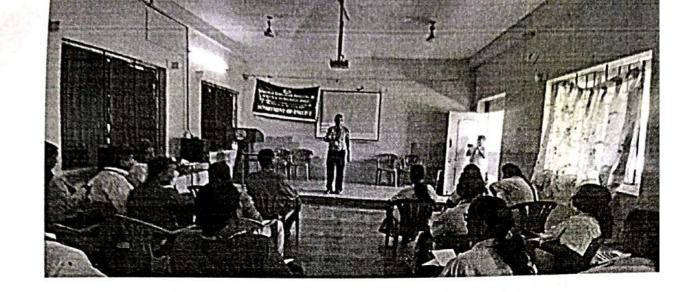

#### REPORT

Venue : CRD- Block Seminar Hall Date : 04.02.2019

Department of Mathematics organized a Technical fest entitled "Menorah Maths" on 04.02.2019. The programme began with the invocation followed by the welcome address by Dr. R. Balakumar, Assistant professor of Mathematics. Dr.S. Prakasam, Professor, Department of Mathematics, A.V.V.M.Sri Pushpam College, Thanjavur was the resource person. He discussed about the menorah Maths and its system with the students that the Selfesteem underscores confidence in one's beliefs and values. It emerges from attitudes that a person develops towards something, which could be a personal vision such as career objectives, lifestyles, and other personal responsibilities.

Every Student gave good response to this interactive session. The programme ended with the vote of thanks delivered by **Dr. S. Subramaniam**, Head of Department of Mathematics.

Dean School of Arts & Science Ponnalyah Ramajayam Institute of Science & Technology (PRIST) Deemed to be University Vallam, Thanjavur - 613 403.