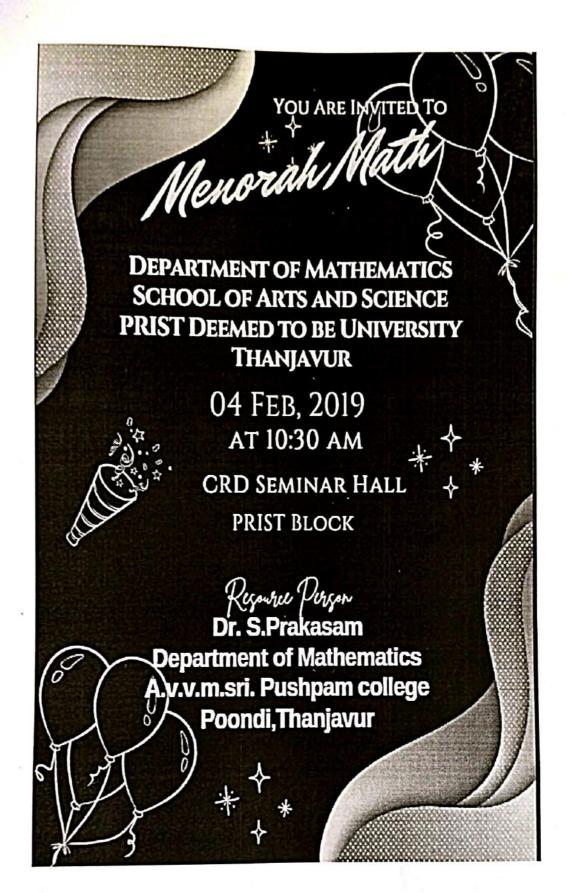

#### Respected sir

Sub: Requesting Permission to conduct a Technical "Menorah Math" for the Students of Mathematics Department, School of Arts and Science -reg.

Department of Mathematics has planned to organize a Technical Program entitled by "Menorah Math" for the students of Mathematics Department on 04.02.2019 for the academic year 2018 - 2019. So, I request you to give us permission to conduct the programme.

### CIRCULAR

Date: 01.02.2019

This is to inform that Mathematics Department is going to organize one day Technical program entitled "**Menorah Math**" for the students of Mathematics Department, School of Arts and Science on 04.02.2019.

#### REPORT

Venue : CRD- Block Seminar Hall Date : 04.02.2019

Department of Mathematics organized a Technical fest entitled "Menorah Maths" on 04.02.2019. The programme began with the invocation followed by the welcome address by Dr. R. Balakumar, Assistant professor of Mathematics. Dr.S. Prakasam, Professor, Department of Mathematics, A.V.V.M.Sri Pushpam College, Thanjavur was the resource person. He discussed about the menorah Maths and its system with the students that the Selfesteem underscores confidence in one's beliefs and values. It emerges from attitudes that a person develops towards something, which could be a personal vision such as career objectives, lifestyles, and other personal responsibilities.