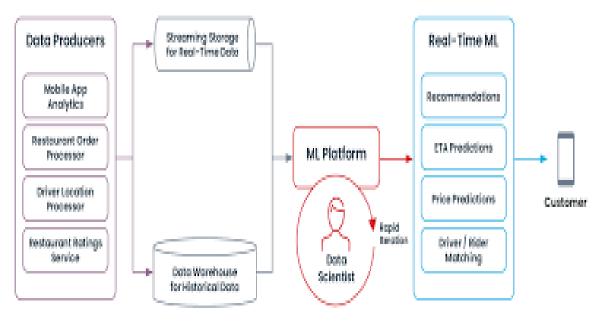

#### **Real-time machine learning**

Real-time machine learning involves continuously training a machine learning model with live data instead of relying on historical testing data in an offline mode. This approach is practical when limited initial data is available for training or when the data needs to adapt to new patterns.

Real-time machine learning involves:

- Deploying machine learning models into production environments.
- Receiving live data.
- Continuously updating the model's predictions.

#### The technologies used to make Real-time Machine Learning?

The scenario involves building an app that utilizes machine learning to learn from user data in real time. The data is first streamed in real-time using Apache Kafka software to a model built and trained using the Spark library. While these specific technologies are not mandatory, they are commonly used for this use case.

Applying an ML model to the feature vector for prediction is crucial when responding to realtime requests using machine learning. However, using Golang can complicate things. Different approaches can be taken, such as using an -

#### **Criteria for real-time:**

There are two evaluation criteria for real-time processing in general,

- Faster data collection/processing: This heavily depends on the infrastructure to collect and process the incoming data to be able to feed to the model as input features. For example, the data streaming from Apache Kafka/Kinesis should appropriately be handled and processed by stream processing engines like Apache Flink, Beam, Storm, Spark etc. The infrastructure and framework that supports maximum through must be chosen for real-time processing.
- Faster data consumption: This depends on achieving low latency and high throughput on the consumption side of the resultant data from the model. For example, the model serving infrastructure that produces/pulls model scores for the real-time requests should minimize the latency and maximize the throughput overall by considering caching layer for inferences(Prediction Store).

#### Types of real-time model processing:

When it comes to the real-time model processing, there are two types we can consider processing,

- 1. Online scoring: This produces in-session model inferences for the real-time requests/features from the consumption side.
- 2. Online training/learning (continual learning): This produces online training of a model to change/fine-tune weights and remodel/gain new learnings .