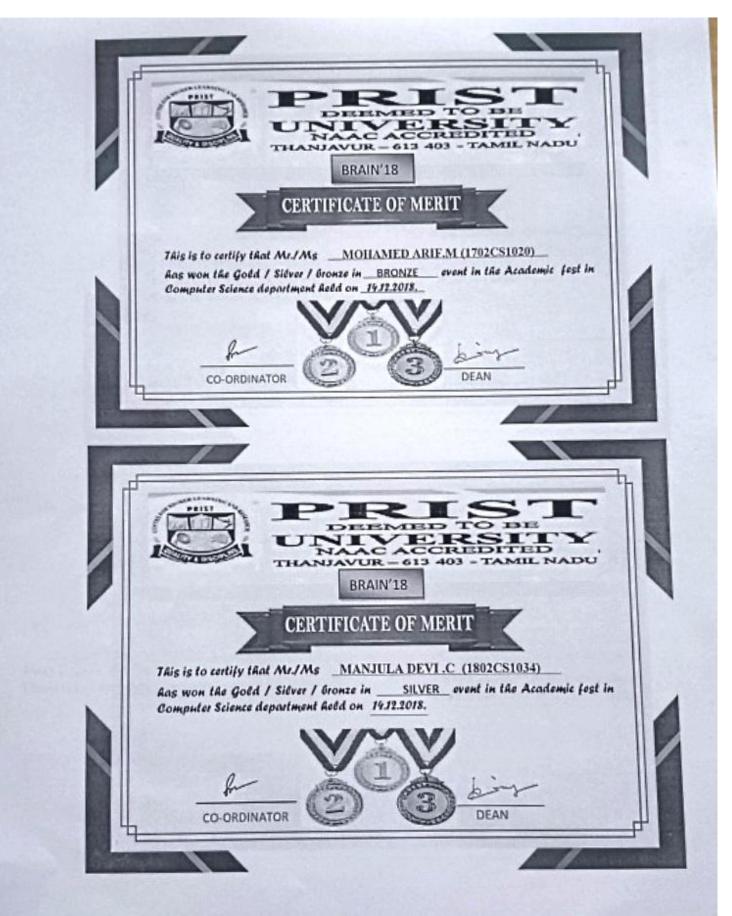

#### ACADEMIC FEST 2018-2019 BRAIN'18 REPORT

The Department of Computer Science conducted Paper Presentation named BRAIN'18 (which sounds festival with the full of Mysteries and Intelligence) for the year 2018-2019on14.12.2018.

The Paper Presentation started with its technical and non-technical events by 10.30A.M.

Valedictory was conducted around 4.00 P.M. Valuable feedback was given by the participants fromothercolleges. The Winnersoftheevents conducted were appreciated by a wards and prizes by the dignitaries. The occasion was ended with National Anthem to expose the patriotism.