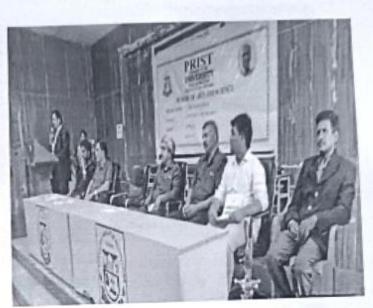

### REPORT

Venue : CRD- Block Seminar Hall Date : 16.08.2018

Department of Mathematics organized an academic fest entitled "IGNITING A PASSION FOR NUMBERS IN ANGELS" on 16.08.2018. The programme began with the invocation followed by the welcome address by Dr. S. Subramaniam, Head of Department of Mathematics. Dr.V.Ramadass, Professor, Department of Mathematics, PRIST Deemed to be University, Thanjavur was the resource person. He discussed about the Igniting passion for the numbers in angles and its system with the students that the Selfesteem underscores confidence in one's beliefs and values. It emerges from attitudes that a person develops towards something, which could be a personal vision such as career objectives, lifestyles, and other personal responsibilities.

Every Student gave good response to this interactive session. The programme ended with the vote of thanks delivered by **Dr.R. Balakumar**, Assistant professor of Mathematics,

Dean School of Arts & Science Ponnaiyah Ramajayam Institute of Science & Technology (PRIST) Deemed to be University Vallam, Thanjavur - 613 403.