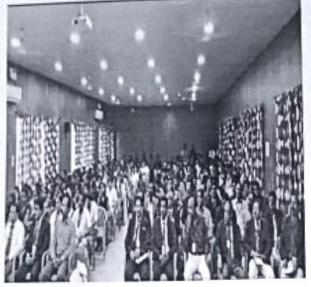

### REPORT

Venue : CRD- Block Seminar Hall Date : 16.08.2018

Department of Mathematics organized an academic fest entitled "IGNITING A PASSION FOR NUMBERS IN ANGELS" on 16.08.2018. The programme began with the invocation followed by the welcome address by Dr. S. Subramaniam, Head of Department of Mathematics. Dr.V.Ramadass, Professor, Department of Mathematics, PRIST Deemed to be University, Thanjavur was the resource person. He discussed about the Igniting passion for the numbers in angles and its system with the students that the Selfesteem underscores confidence in one's beliefs and values. It emerges from attitudes that a person develops towards something, which could be a personal vision such as career objectives, lifestyles, and other personal responsibilities.

Every Student gave good response to this interactive session. The programme ended with the vote of thanks delivered by **Dr.R. Balakumar**, Assistant professor of Mathematics,

Dean School of Arts & Science Ponnaiyah Ramajayam Institute of Science & Technology (PRIST) Deemed to be University Vallam, Thanjavur - 613 403.