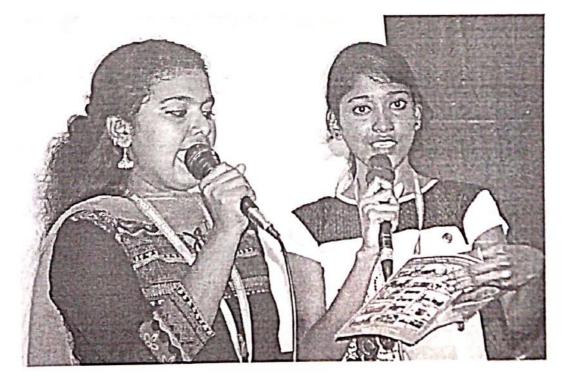

It started with the auspicious note of invoking the almighty in the form of prayer song sung by Dr.GPreethi and G.Gayathri which was followed by lighting the kuthuvilakku by the dignitaries. The DR.P.Sathya welcomed the august gathering by her universal welcome address.