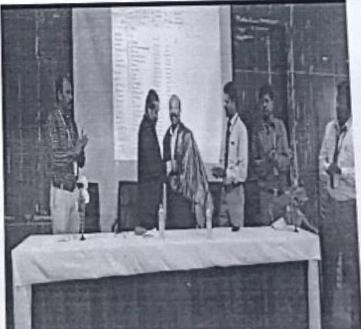

#### REPORT

Venue : CRD- Block Seminar Hall Date : 04.02.2019

Department of Mathematics organized a Technical fest entitled "Menorah Maths" on 04.02.2019. The programme began with the invocation followed by the welcome address by Dr. R. Balakumar, Assistant professor of Mathematics. Dr.S. Prakasam, Professor, Department of Mathematics, A.V.V.M.Sri Pushpam College, Thanjavur was the resource person. He discussed about the menorah Maths and its system with the students that the Selfesteem underscores confidence in one's beliefs and values. It emerges from attitudes that a person develops towards something, which could be a personal vision such as career objectives, lifestyles, and other personal responsibilities.

Every Student gave good response to this interactive session. The programme ended with the vote of thanks delivered by **Dr. S. Subramaniam**, Head of Department of Mathematics.

Dean School of Arts & Science Ponnalyah Ramajayam Institute of Science & Technology (PRIST) Deemed to be University Vallam, Thanjavur - 613 403.