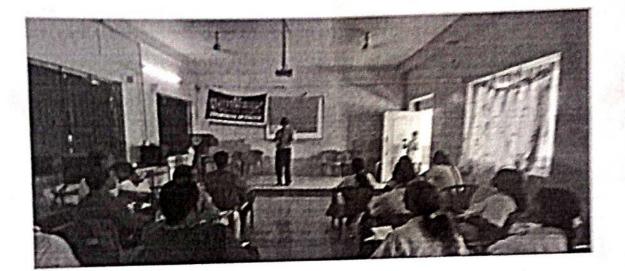

### REPORT

Venue : CRD- Block Seminar Hall Date : 16.08.2018

Department of Mathematics organized an academic fest entitled "IGNITING A PASSION FOR NUMBERS IN ANGELS" on 16.08.2018. The programme began with the invocation followed by the welcome address by Dr. S. Subramaniam, Head of Department of Mathematics. Dr.V.Ramadass, Professor, Department of Mathematics, PRIST Deemed to be University, Thanjavur was the resource person. He discussed about the Igniting passion for the numbers in angles and its system with the students that the Selfesteem underscores confidence in one's beliefs and values. It emerges from attitudes that a person develops towards something, which could be a personal vision such as career objectives, lifestyles, and other personal responsibilities.

Every Student gave good response to this interactive session. The programme ended with the vote of thanks delivered by **Dr.R. Balakumar**, Assistant professor of Mathematics,

Dean School of Arts & Science Ponnaiyah Ramajayam Institute of Science & Technology (PRIST) Deemed to be University Vallam, Thanjavur - 613 403.