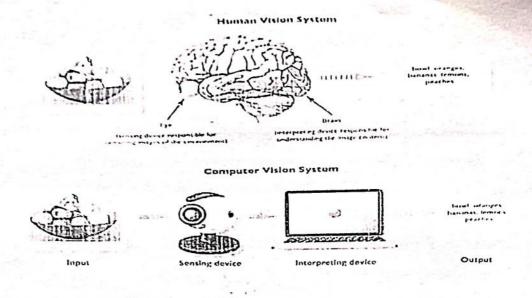

Human Vision vs. Computer Vision

As humans, we generally spend our lives observing our surroundings using optic nerves, retinas, and the visual cortex. We gain context to differentiate between objects, gauge their distance from us and other objects, calculate their movement speed, and spot mistakes. Similarly, computer vision enables AI-powered machines to train themselves to carry out these very processes. These machines use a combination of cameras, algorithms, and data to do so.

However, unlike humans, computers do not get tired. You can train machines powered by computer vision to  $\xi$  analyze thousands of production assets or products in minutes. This allows production plants to automate the detection of defects indiscernible to the human eye.

Computer vision needs a large database to be truly effective. This is because these solutions analyze information repeatedly until they gain every possible insight required for their assigned task. For instance, a computer trained to recognize healthy crops would need to 'see' thousands of visual reference inputs of differentiate them from unhealthy crops, gauge farmland quality, detect pests and other animals among the crops, and so on.