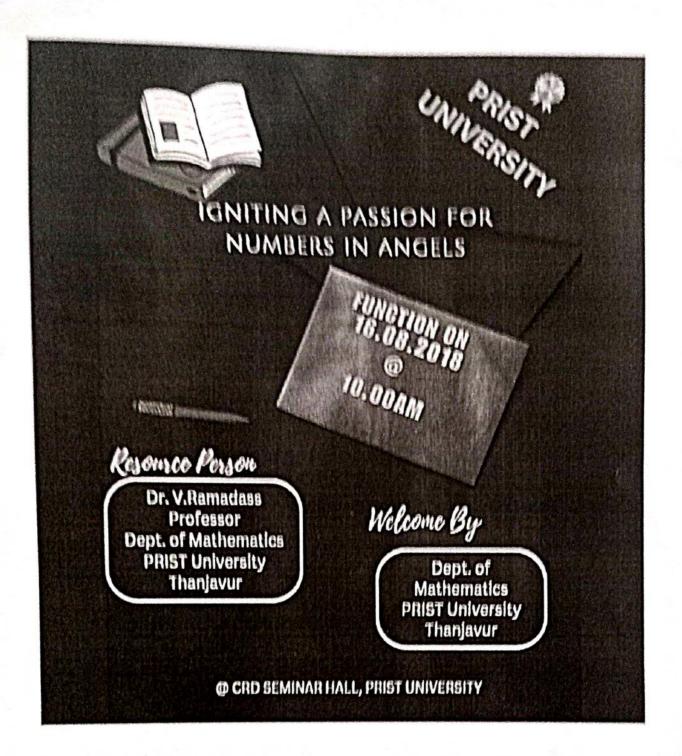

## SCHOOL OF ARTS & SCIENCE DEPARTMENT OF MATHEMATICS ACADEMIC FEST 2018-2019 "IGNITING A PASSION FOR NUMBERS IN ANGELS"

### REPORT

Venue : CRD- Block Seminar Hall Date : 16.08.2018

Department of Mathematics organized an academic fest entitled "IGNITING A PASSION FOR NUMBERS IN ANGELS" on 16.08.2018. The programme began with the invocation followed by the welcome address by Dr. S. Subramaniam, Head of Department of Mathematics. Dr.V.Ramadass, Professor, Department of Mathematics, PRIST Deemed to be University, Thanjavur was the resource person. He discussed about the Igniting passion for the numbers in angles and its system with the students that the Selfesteem underscores confidence in one's beliefs and values. It emerges from attitudes that a person develops towards something, which could be a personal vision such as career objectives, lifestyles, and other personal responsibilities.