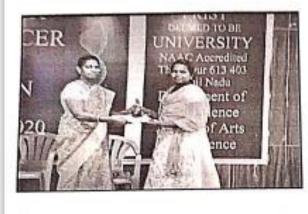

#### REPORT

Venue : CRD- Block Seminar Hall Date : 04.02.2019

Department of Mathematics organized a Technical fest entitled "Menorah Maths" on 04.02.2019. The programme began with the invocation followed by the welcome address by Dr. R. Balakumar, Assistant professor of Mathematics. Dr.S. Prakasam, Professor, Department of Mathematics, A.V.V.M.Sri Pushpam College, Thanjavur was the resource person. He discussed about the menorah Maths and its system with the students that the Selfesteem underscores confidence in one's beliefs and values. It emerges from attitudes that a person develops towards something, which could be a personal vision such as career objectives, lifestyles, and other personal responsibilities.

Every Student gave good response to this interactive session. The programme ended with the vote of thanks delivered by **Dr. S. Subramaniam**, Head of Department of Mathematics.

Dean School of Arts & Science Ponnalyah Ramajayam Institute of Science & Technology (PRIST) Deemed to be University Vallam, Thanjavur - 613 403.