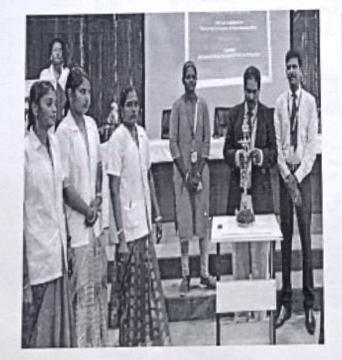

#### REPORT

Venue : CRD- Block Seminar Hall Date : 04.02.2019

Department of Mathematics organized a Technical fest entitled "Menorah Maths" on 04.02.2019. The programme began with the invocation followed by the welcome address by Dr. R. Balakumar, Assistant professor of Mathematics. Dr.S. Prakasam, Professor, Department of Mathematics, A.V.V.M.Sri Pushpam College, Thanjavur was the resource person. He discussed about the menorah Maths and its system with the students that the Selfesteem underscores confidence in one's beliefs and values. It emerges from attitudes that a person develops towards something, which could be a personal vision such as career objectives, lifestyles, and other personal responsibilities.

Every Student gave good response to this interactive session. The programme ended with the vote of thanks delivered by **Dr. S. Subramaniam**, Head of Department of Mathematics.

Dean School of Arts & Science Ponnalyah Ramajayam Institute of Science & Technology (PRIST) Deemed to be University Vallam, Thanjavur - 613 403.