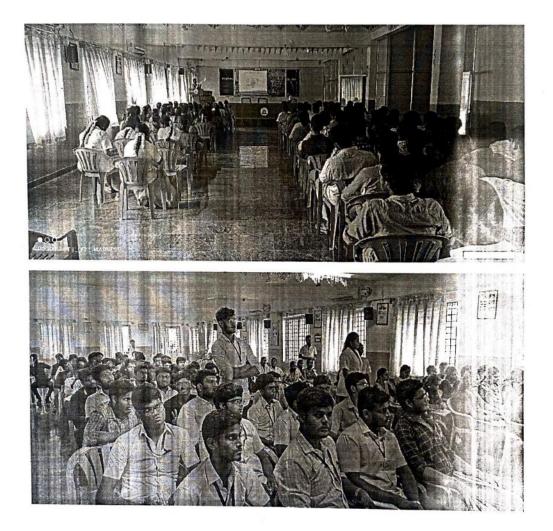

### REPORT

Venue : CRD- Block Seminar Hall Date : 16.08.2018

Department of Mathematics organized an academic fest entitled "IGNITING A PASSION FOR NUMBERS IN ANGELS" on 16.08.2018. The programme began with the invocation followed by the welcome address by Dr. S. Subramaniam, Head of Department of Mathematics. Dr.V.Ramadass, Professor, Department of Mathematics, PRIST Deemed to be University, Thanjavur was the resource person. He discussed about the Igniting passion for the numbers in angles and its system with the students that the Selfesteem underscores confidence in one's beliefs and values. It emerges from attitudes that a person develops towards something, which could be a personal vision such as career objectives, lifestyles, and other personal responsibilities.

Every Student gave good response to this interactive session. The programme ended with the vote of thanks delivered by **Dr.R. Balakumar**, Assistant professor of Mathematics,

Dean School of Arts & Science Ponnaiyah Ramajayam Institute of Science & Technology (PRIST) Deemed to be University Vallam, Thanjavur - 613 403.