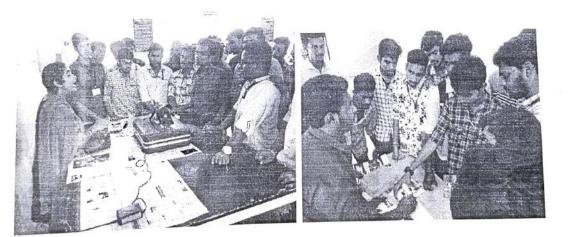

#### REPORT

Venue : CRD- Block Seminar Hall Date : 04.02.2019

Department of Mathematics organized a Technical fest entitled "Menorah Maths" on 04.02.2019. The programme began with the invocation followed by the welcome address by Dr. R. Balakumar, Assistant professor of Mathematics. Dr.S. Prakasam, Professor, Department of Mathematics, A.V.V.M.Sri Pushpam College, Thanjavur was the resource person. He discussed about the menorah Maths and its system with the students that the Selfesteem underscores confidence in one's beliefs and values. It emerges from attitudes that a person develops towards something, which could be a personal vision such as career objectives, lifestyles, and other personal responsibilities.

Every Student gave good response to this interactive session. The programme ended with the vote of thanks delivered by **Dr. S. Subramaniam**, Head of Department of Mathematics.

Dean School of Arts & Science Ponnalyah Ramajayam Institute of Science & Technology (PRIST) Deemed to be University Vallam, Thanjavur - 613 403.