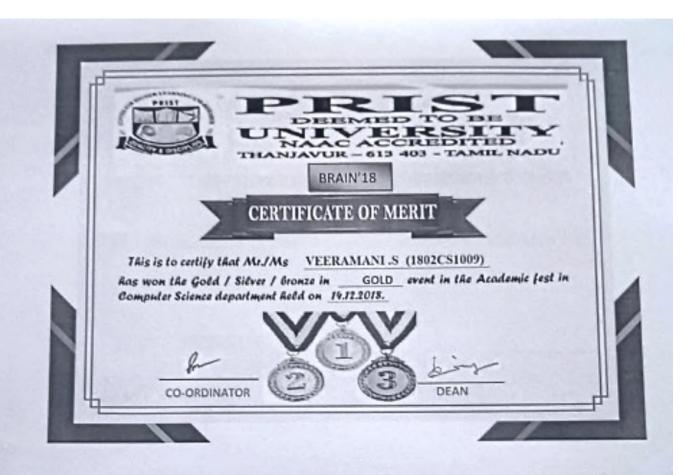

#### ACADEMIC FEST 2018-2019 BRAIN'18 REPORT

The Department of Computer Science conducted Paper Presentation named BRAIN'18 (which sounds festival with the full of Mysteries and Intelligence) for the year 2018-2019on14.12.2018.

The Paper Presentation started with its technical and non-technical events by 10.30A.M.

Valedictory was conducted around 4.00 P.M. Valuable feedback was given by the participants fromothercolleges. The Winnersoftheevents conducted were appreciated by a wards and prizes by the dignitaries. The occasion was ended with National Anthem to expose the patriotism.