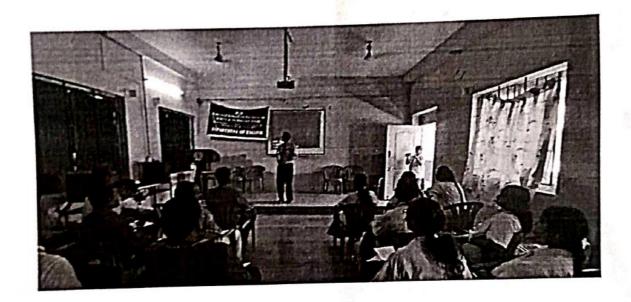

#### REPORT

Venue: CRD- Block Seminar Hall

Date : 16.08.2019

Department of Mathematics organized an academic fest entitled "Igniting an enthusiasm for facts in Angels" on 16.08.2019. The programme began with the invocation followed by the welcome address by Dr. S. Subramaniam, Head of Department of Mathematics. Dr. V. Ramadass, Professor, Department of Mathematics, PRIST Deemed to be University, Thanjavur was the resource person. He discussed about the Igniting an enthusiasm for the numbers in angles and its system with the students that the Self-esteem underscores confidence in one's beliefs and values. It emerges from attitudes that a person develops towards something, which could be a personal vision such as career objectives, lifestyles, and other personal responsibilities.

Every Student gave good response to this interactive session. The programme ended with the vote of thanks delivered by Dr.R. Balakumar, Assistant professor of Mathematics.

Dean

School of Arts & Science
Ponnalyah Ramajayam Institute of
Science & Technology (PRIST)
Deemed to be University
Vallam, Thanjayur - 613 403.