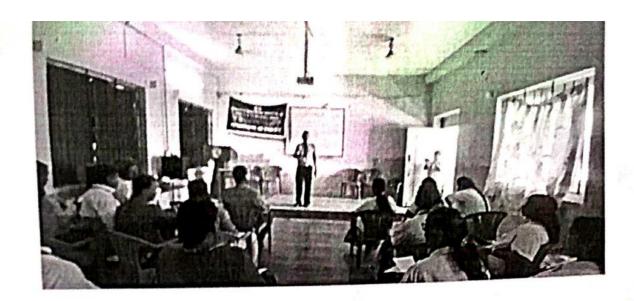

#### REPORT

Venue: CRD- Block Seminar Hall

Date : 16.08.2019

Department of Mathematics organized an academic fest entitled "Igniting an enthusiasm for facts in Angels" on 16.08.2019. The programme began with the invocation followed by the welcome address by Dr. S. Subramaniam, Head of Department of Mathematics. Dr. V. Ramadass, Professor, Department of Mathematics, PRIST Deemed to be University, Thanjavur was the resource person. He discussed about the Igniting an enthusiasm for the numbers in angles and its system with the students that the Self-esteem underscores confidence in one's beliefs and values. It emerges from attitudes that a person develops towards something, which could be a personal vision such as career objectives, lifestyles, and other personal responsibilities.

Every Student gave good response to this interactive session. The programme ended with the vote of thanks delivered by Dr.R. Balakumar, Assistant professor of Mathematics.

Dean

School of Arts & Science
Ponnalyah Ramajayam Institute of
Science & Technology (PRIST)
Deemed to be University
Vallam, Thanjayur - 613 403.