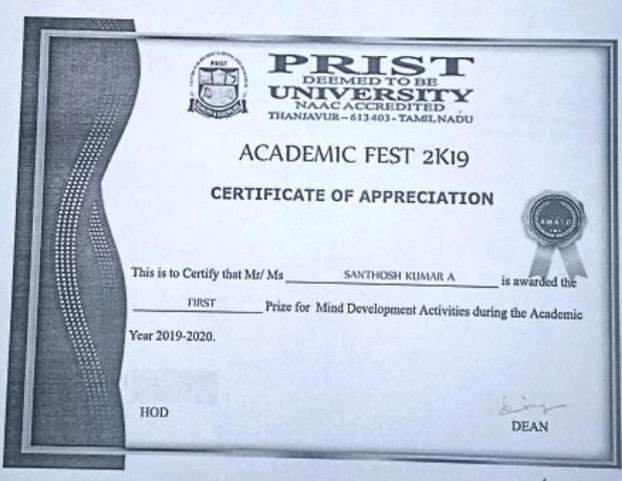

, Tamilanda, Ling

Deep of Arts & Science PRIST Deemed to be University Thanjuvur - 613 403, Tamilus In.



### SCHOOL OF ARTS & SCIENCE

### DEPARTMENT OF COMPUTER SCIENCE

### MIND DEVELOPMENT ACTIVITY

FACULTY NAME : M.AARTHI

DEPARTMENT : DEPARTMENT OF COMPUTER SCIENCE

TOPIC : FLIP MOOD ACTIVITY

Flip Mood activity is the best way to stay cheerful and centered in the present. In contrast wandering mind and day dreaming can bring people down. Being nice can help us feel nicer and holding the door for the person behind you . I have conducted Flip Mood activity for UG & PG Students with puzzles and dumb charades games. Prize and certificates also distributed to Students.



88°.

Thanjavar - 615 403, Tambanda,

Ding

PRIST Deemed to be University Thanjavur - 613 403, Tamiliandu.



HOD



Thonjaver- 618 (63, dominated)

& sing

Deep of Arts & Science PRIST Deemed to be University Thanjayur - 618 403, Tamifnootin



88

HOD

PRIST Deemer to in University Thunjaver- 613 403. Tomitmeda. \$ my

Dean of Arts & Reliable PRIST Deemed to be University Thanjavar - 613 103, Demiliands.



#### SCHOOL OF COMMERCE AND MANAGEMENT DEPARTMENT OF COMMERCE

DATE: 11.08.2019

#### **CIRCULAR FOR INNOVATE FEST 2K19**

This is the Notification to start the Innovate Fest 2k19 classes for All School of Commerce and Management students. Come on one and all, show case your hidden talent on the stage of every year college is going to celebrate Academic fest on 28.08.2019. So let's join hands together to have fun and enjoy time. All Students cooperation the function and participation.

Department