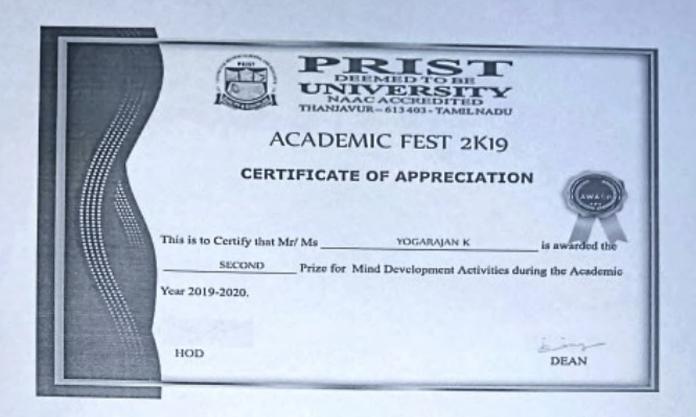

### DEPARTMENT OF MATHEMATICS

ACADEMIC FEST 2019-2020

"IGNITING AN ENTHUSIASM FOR FACTS IN ANGELS"

#### REPORT

Venue: CRD- Block Seminar Hall

Date : 16.08.2019

Department of Mathematics organized an academic fest entitled "Igniting an enthusiasm for facts in Angels" on 16.08.2019. The programme began with the invocation followed by the welcome address by Dr. S. Subramaniam, Head of Department of Mathematics. Dr. V. Ramadass, Professor, Department of Mathematics, PRIST Deemed to be University, Thanjavur was the resource person. He discussed about the Igniting an enthusiasm for the numbers in angles and its system with the students that the Self-esteem underscores confidence in one's beliefs and values. It emerges from attitudes that a person develops towards something, which could be a personal vision such as career objectives, lifestyles, and other personal responsibilities.

Every Student gave good response to this interactive session. The programme ended with the vote of thanks delivered by Dr.R. Balakumar, Assistant professor of Mathematics.

Dean

School of Arts & Science
Ponnalyah Ramajayam Institute of
Science & Technology (PRIST)
Deemed to be University
Vallam, Thanjayur - 613 403.