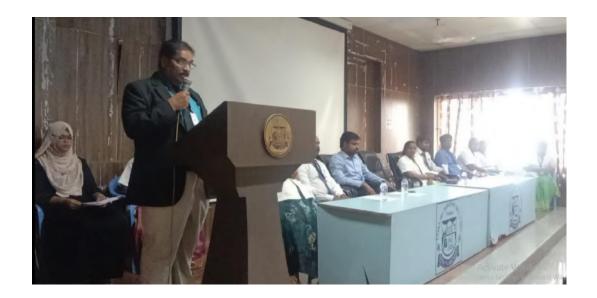

#### REPORT

Venue: CRD- Block Seminar Hall

Date : 16.08.2019

Department of Mathematics organized an academic fest entitled "Igniting an enthusiasm for facts in Angels" on 16.08.2019. The programme began with the invocation followed by the welcome address by Dr. S. Subramaniam, Head of Department of Mathematics. Dr. V. Ramadass, Professor, Department of Mathematics, PRIST Deemed to be University, Thanjavur was the resource person. He discussed about the Igniting an enthusiasm for the numbers in angles and its system with the students that the Self-esteem underscores confidence in one's beliefs and values. It emerges from attitudes that a person develops towards something, which could be a personal vision such as career objectives, lifestyles, and other personal responsibilities.

Every Student gave good response to this interactive session. The programme ended with the vote of thanks delivered by Dr.R. Balakumar, Assistant professor of Mathematics.

Dean

School of Arts & Science
Ponnalyah Ramajayam Institute of
Science & Technology (PRIST)
Deemed to be University
Vallam, Thanjayur - 613 403.