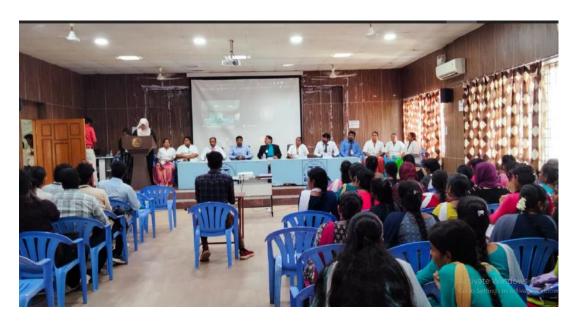

#### REPORT

Venue: CRD- Block Seminar Hall

Date : 16.08.2019

Department of Mathematics organized an academic fest entitled "Igniting an enthusiasm for facts in Angels" on 16.08.2019. The programme began with the invocation followed by the welcome address by Dr. S. Subramaniam, Head of Department of Mathematics. Dr. V. Ramadass, Professor, Department of Mathematics, PRIST Deemed to be University, Thanjavur was the resource person. He discussed about the Igniting an enthusiasm for the numbers in angles and its system with the students that the Self-esteem underscores confidence in one's beliefs and values. It emerges from attitudes that a person develops towards something, which could be a personal vision such as career objectives, lifestyles, and other personal responsibilities.

Every Student gave good response to this interactive session. The programme ended with the vote of thanks delivered by Dr.R. Balakumar, Assistant professor of Mathematics.

Dean

School of Arts & Science
Ponnalyah Ramajayam Institute of
Science & Technology (PRIST)
Deemed to be University
Vallam, Thanjayur - 613 403.