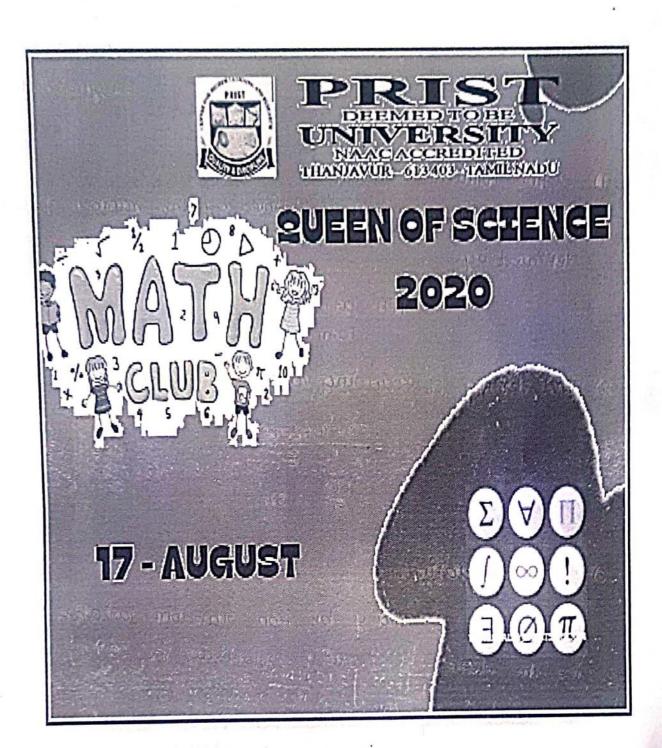

#### Queen of Science -2020

#### REPORT

Venue: CRD- Block Seminar Hall

Date : 17.08.2020

One of the major aims of teaching mathematics is to create interest and to remove the fear of the subject. A good mathematics teacher can involve the students in several co-curricular activities such as Mathematics Club, Mathematics Fair, and Mathematics Laboratory. Mathematics Club helps the students in having an idea of the practical utility of mathematics in addition to creating their interest in Mathematics.