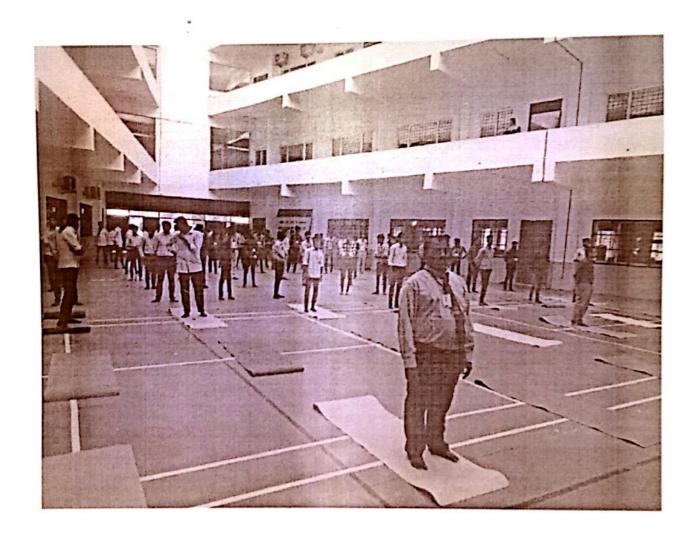

In this academic festentitled "Queen of Science -2020" on 17.08.2020. The programme began with the invocation followed by the welcome address by Dr. S. Subramaniam, Head of Department of Mathematics. Dr. V. Ramadass, Professor, Department of Mathematics, PRIST Deemed to be University, Thanjavur was the resource person. He discussed about the Queen of Science -2020 with the 85 number of students that the Self-esteem underscores confidence in one's beliefs and values. It emerges from attitudes that a person develops towards something, which could be a personal vision such as career objectives, lifestyles, and other personal responsibilities.

Finally Every Student gave good response to this interactive session. The programme ended with the vote of thanks delivered by Dr. R. Abirami, Assistant professor of Mathematics.

Do Digooomo

H.O.D.

DEPARTMENT OF MATHEMATICS