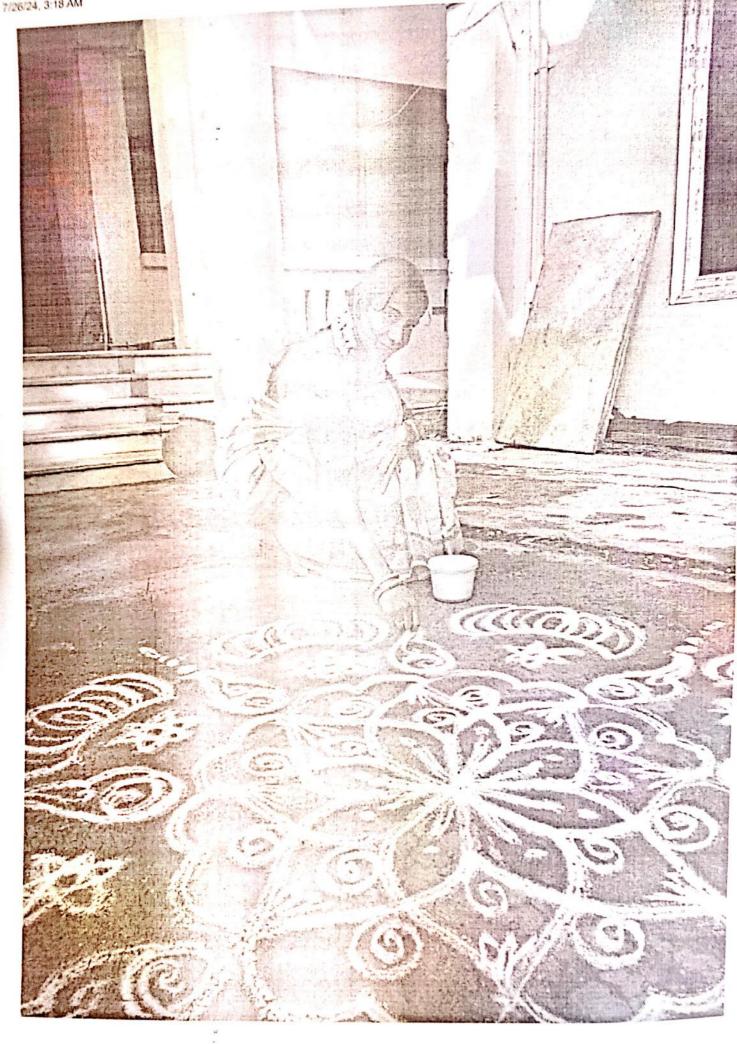

# <u>A REPORT ON THE WORLD HEART DAY – RANGOLI COMPETION</u> <u>29.09.2018</u>

Department of microbiology organised world heart day –rangoli competition on 29<sup>th</sup> Sep 2018. In this program around 55 students were participated.