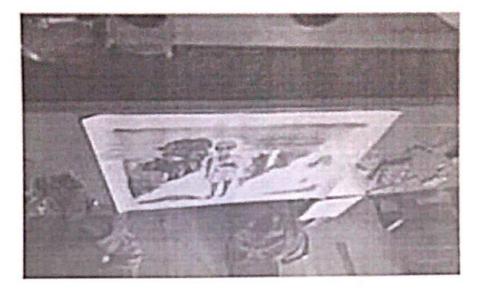

# <u>A REPORT ON THE WORLD HEART DAY – RANGOLI COMPETION</u> <u>29.09.2018</u>

Department of microbiology organised world heart day –rangoli competition on 29<sup>th</sup> Sep 2018. In this program around 55 students were participated.