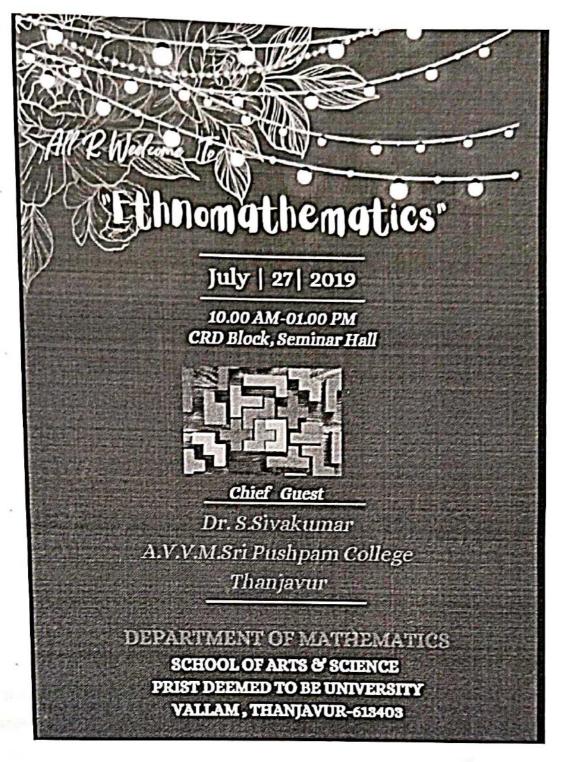

# DEPARTMENT OF MATHEMATICS ACADEMIC CULTURAL FEST 2019-2020 **"ETHNOMATHEMATICS"**

#### REPORT

Venue : CRD- Block Seminar Hall Date : 27.07.2018

Department of Mathematics planned a Mathematics Cultural function entitled "ETHNOMATHEMATICS" on 27.07.2018. The programme began with the prayer followed by the welcome address by Dr. S. Subramaniam, Head of Department of Mathematics. Dr. A. Venkatesh, Professor, Department of Mathematics, A.V.V.M.Sri Pushpam College, Thanjavur was the chief guest. He addressed about the Mathematics cultural events and its system with the students that the Self-esteem underscores confidence in one's beliefs and values. It emerges from attitudes that a person develops towards something, which could be a personal vision such as profession objectives, lifestyle, and other special responsibilities.