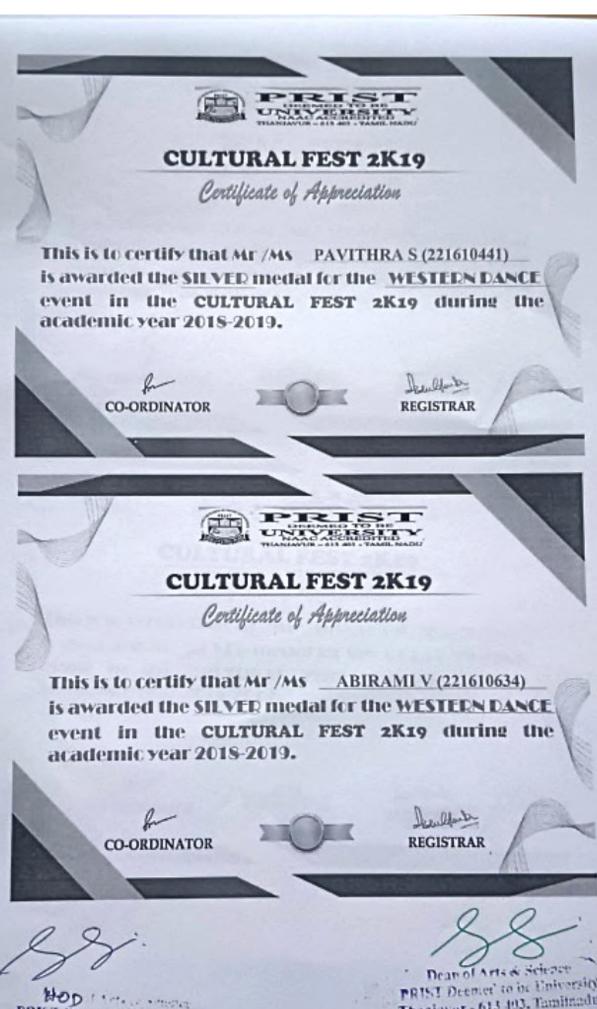

rthik and DR.P.Sathya were the emcee for the Grand occasion.

Denned arts & Science PRIST Decaded to ce University Tearjasar - 015 403, Tamilanda,



HOD FILLS - MUTTER to be University Chardwood - 4013 Why, Kamilphakha

Dean of Arts & Science PRIST Deemed to be University Thanjavut - 615 408, Tamilanda.



# CULTURAL FEST 2K19

Certificate of Appreciation

This is to certify that Mr /Ms\_JEEVA.P (1702CS1003) is awarded the SILVED medal for the GEOUD SINGING event in the CULTURAL FEST 2K19 during the academic year 2015-2019.



Certificate of Appreciation

This is to certify that Mr /Ms SRILAKSHMI.M (1704CS3004 )

HOP A Constant of the Belleville State of the Belleville State of State State of State Sta

Deput Sets & Selector PUIST Desiner to be University Thanjavur - 643 403, Kamilanda,



PRIST Deemed to be University Thanjaver - 613 493, Tamilaada,

PRIST Deemer' to be Eniversity Thaciavar - 613 403, Tamitnadu,



# **CULTURAL FEST 2K19**

Certificate of Appreciation

This is to certify that Mr /Ms <u>VIGNESH R (1806CA1011)</u> is awarded the <u>GCLD</u> medal for the <u>FOLK DANCE</u> event in the <u>CULTURAL FEST 2K19</u> during the academic year 2018-2019.





Dean of Arts & Science PRIST Decreed to its University Thanjayar - 613 403, Tamihada.



# SCHOOL OF COMMERCE AND MANAGEMENT DEPARTMENT OF COMMERCE

### DATE: 22.12.2018

## **CIRCULAR FOR CULTURAL**

This is the Notification to start the Cultural for All School of Commerce and Management students. Come on one and all, show case your hidden talent on the stage of every year college is going to celebrate on 05.0