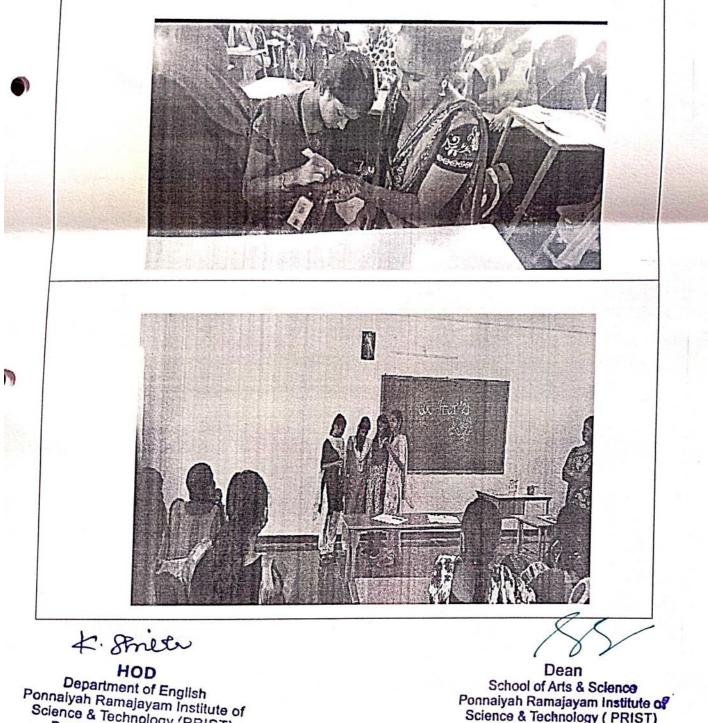

# <u>A REPORT ON THE WORLD HEART DAY – RANGOLI COMPETION</u> <u>29.09.2018</u>

Department of microbiology organised world heart day –rangoli competition on 29<sup>th</sup> Sep 2018. In this program around 55 students were participated.