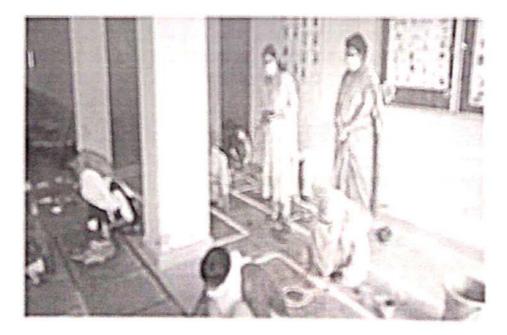

# <u>A REPORT ON THE WORLD HEART DAY – RANGOLI COMPETION</u> <u>29.09.2018</u>

Department of microbiology organised world heart day –rangoli competition on 29<sup>th</sup> Sep 2018. In this program around 55 students were participated.