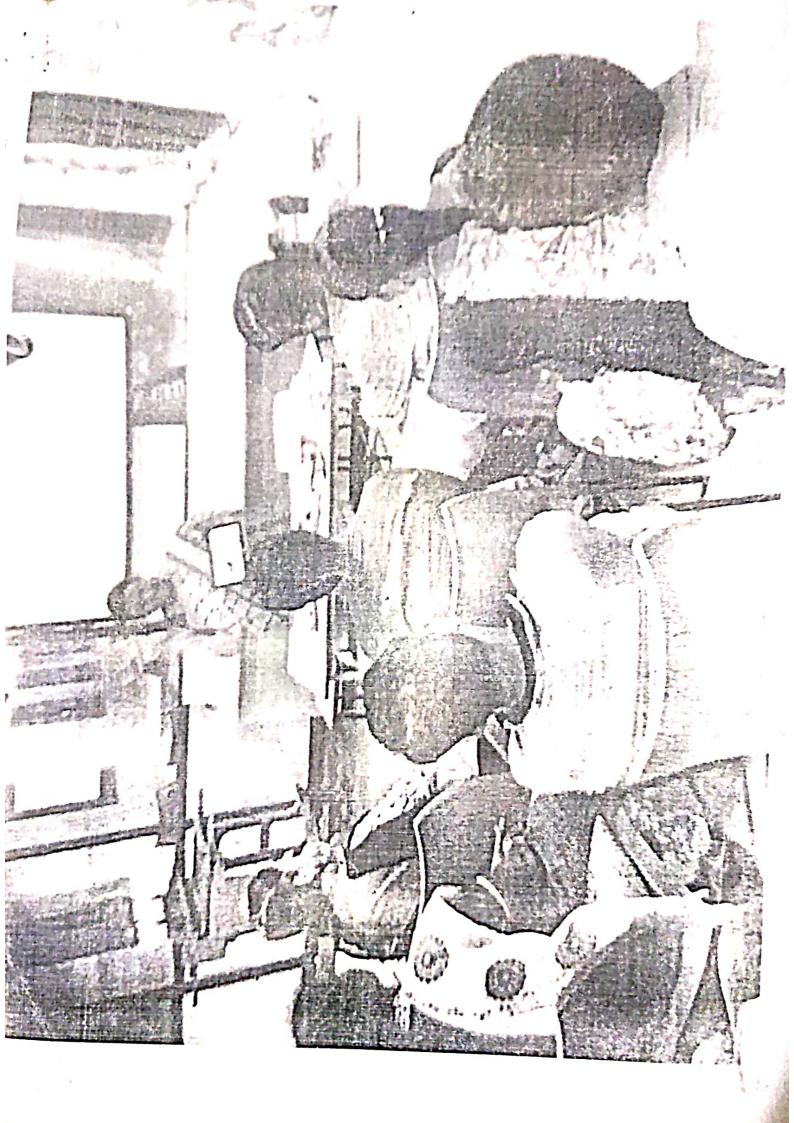

# <u>A REPORT ON THE WORLD HEART DAY – RANGOLI COMPETION</u> <u>29.09.2018</u>

Department of microbiology organised world heart day –rangoli competition on 29<sup>th</sup> Sep 2018. In this program around 55 students were participated.