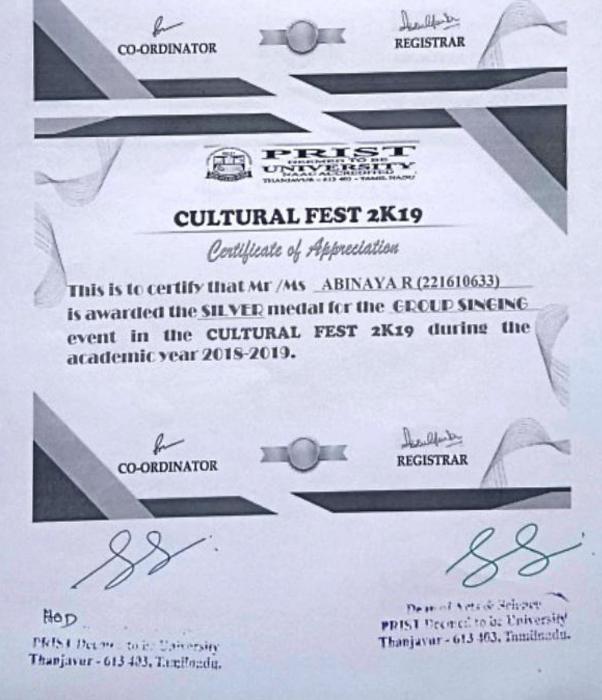

t Mr /Ms\_JEEVA.P (1702CS1003) is awarded the SILVED medal for the GEOUD SINGING event in the CULTURAL FEST 2K19 during the academic year 2015-2019.



Certificate of Appreciation

This is to certify that Mr /Ms SRILAKSHMI.M (1704CS3004 )

HOP A Constant of the Belleville State of the Belleville State of State State of State Sta

Deput Sets & Selector PUIST Desiner to be University Thanjavur - 643 403, Kamilanda,



PRIST Deemed to be University Thanjaver - 613 493, Tamilaada,

PRIST Deemer' to be Eniversity Thaciavar - 613 403, Tamitnadu,



# **CULTURAL FEST 2K19**

Certificate of Appreciation

This is to certify that Mr /Ms <u>VIGNESH R (1806CA1011)</u> is awarded the <u>GCLD</u> medal for the <u>FOLK DANCE</u> event in the <u>CULTURAL FEST 2K19</u> during the academic year 2018-2019.





Dean of Arts & Science PRIST Decreed to its University Thanjayar - 613 403, Tamihada.



# SCHOOL OF COMMERCE AND MANAGEMENT DEPARTMENT OF COMMERCE

### DATE: 22.12.2018

## **CIRCULAR FOR CULTURAL**

This is the Notification to start the Cultural for All School of Commerce and Management students. Come on one and all, show case your hidden talent on the stage of every year college is going to celebrate on 05.01.2019. Sc let's join hands together to have fun and enjoy time. All Students cooperation the function and participation.

Department of Commerce Ponnaiyah Rainajayam Institute o Science & Technology (PRIST, Declared as DEE 4ED TO BE UNIVERSITY



# SCHOOL OF COMMERCE AND MANAGEMENT DEPARTMENT OF COMMERCE

The school of commerce and management conducted by the cultural programme