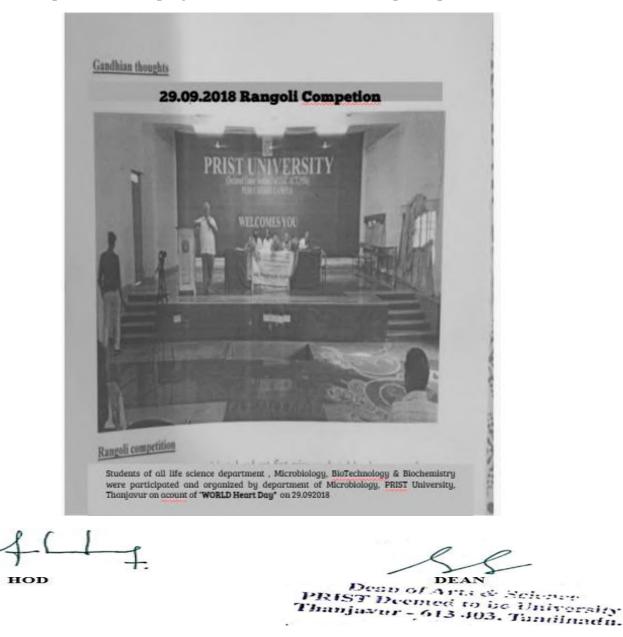

# School of Arts and Science Department of Microbiology <u>CIRCULAR</u>

PRIST/A&S/MB/18-19/06

Date: 27.09.2018

It is hereby informed that the department is organizing a "World Heart Day – Rangoli

**Competion**" on Sep 29<sup>th</sup>, 2018, in the Seminar Hall, Microbiology. All the students and faculty

# <u>A REPORT ON THE WORLD HEART DAY – RANGOLI COMPETION</u> <u>29.09.2018</u>

Department of microbiology organised world heart day –rangoli competition on 29<sup>th</sup> Sep 2018. In this program around 55 students were participated.