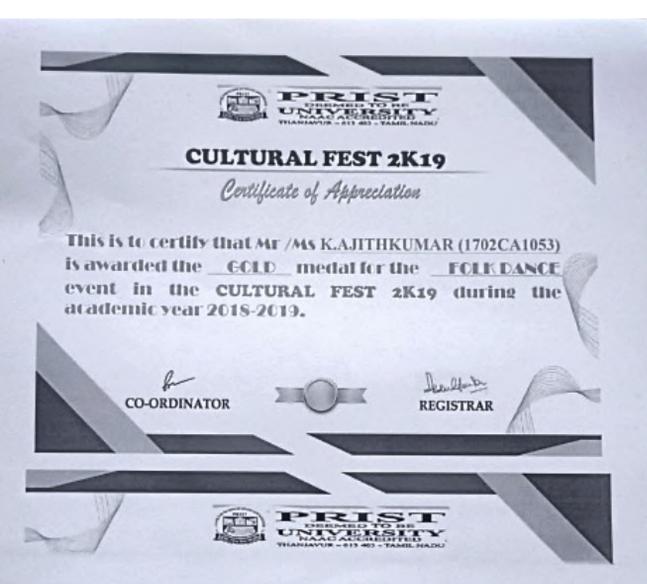

Mr /Ms\_JEEVA.P (1702CS1003) is awarded the SILVED medal for the GEOUD SINGING event in the CULTURAL FEST 2K19 during the academic year 2015-2019.



Certificate of Appreciation

This is to certify that Mr /Ms SRILAKSHMI.M (1704CS3004 )

HOP A Constant of the Belleville State of the Belleville State of State State of State Sta

Deput Sets & Selector PUIST Desiner to be University Thanjavur - 643 403, Kamilanda,



PRIST Deemed to be University Thanjaver - 613 493, Tamilaada,

PRIST Deemer' to be Eniversity Thaciavar - 613 403, Tamitnadu,



# **CULTURAL FEST 2K19**

Certificate of Appreciation

This is to certify that Mr /Ms <u>VIGNESH R (1806CA1011)</u> is awarded the <u>GCLD</u> medal for the <u>FOLK DANCE</u> event in the <u>CULTURAL FEST 2K19</u> during the academic year 2018-2019.





Dean of Arts & Science PRIST Decreed to its University Thanjayar - 613 403, Tamihada.



# SCHOOL OF COMMERCE AND MANAGEMENT DEPARTMENT OF COMMERCE

### DATE: 22.12.2018

## **CIRCULAR FOR CULTURAL**

This is the Notification to start the Cultural for All School of Commerce and Management students. Come on one and all, show case your hidden talent on the stage of every year college is going to celebrate on 05.01.2019. Sc let's join hands together to have fun and enjoy time. All Students cooperation the function and participation.

Department of Commerce Ponnaiyah Rainajayam Institute o Science & Technology (PRIST, Declared as DEE 4ED TO BE UNIVERSITY



# SCHOOL OF COMMERCE AND MANAGEMENT DEPARTMENT OF COMMERCE

The school of commerce and management conducted by the cultural programme in