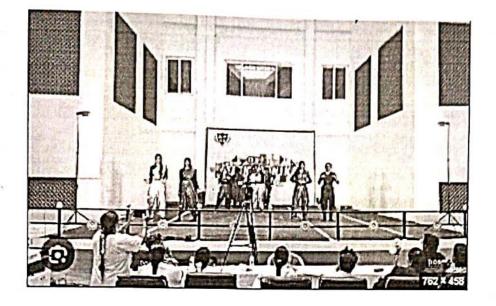

#### REPORT

Venue : CRD- Block Seminar Hall Date : 27.07.2018

Department of Mathematics planned a Mathematics Cultural function entitled "ETHNOMATHEMATICS" on 27.07.2018. The programme began with the prayer followed by the welcome address by Dr. S. Subramaniam, Head of Department of Mathematics. Dr. A. Venkatesh, Professor, Department of Mathematics, A.V.V.M.Sri Pushpam College, Thanjavur was the chief guest. He addressed about the Mathematics cultural events and its system with the students that the Self-esteem underscores confidence in one's beliefs and values. It emerges from attitudes that a person develops towards something, which could be a personal vision such as profession objectives, lifestyle, and other special responsibilities.

Every Student gave good performance in this function. The programme ended with the vote of thanks delivered by **Dr. A.Usha**, Assistant professor of Mathematics.

Dean School of Arts & Science Ponnalyah Ramajayam Institute of Science & Technology (PRIST) Deemed to be University Vallam, Thanjavur - 613 403