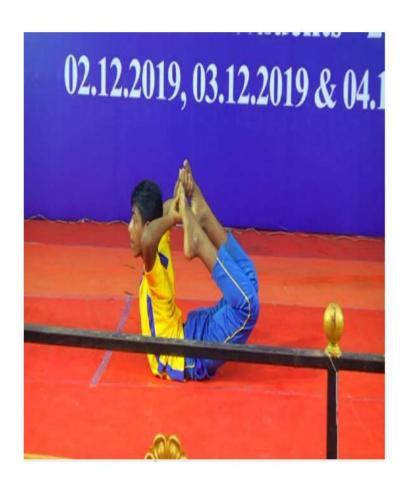

# MULTI TALENT HUNT EXPO FOR SCHOOL STUDENTS

Event Title: Multi Talent Hunt Expo for School Students

**Date:** [02.12.2019 to 04.12.2019]

Location: [SILVER JUBILEE BLOCK]

Organized by: [PRIST Deemed to be University]

Participants: School students from various grades

The Multi Talent Hunt Expo was held on [02.12.2019 to 04.12.2019] at [SILVER JUBILEE BLOCK]. This annual event showcased the diverse talents of students from various schools, it provided a platform for students to demonstrate their skills in various fields such as music, dance, art, drama, and science projects. The event aimed to encourage creativity, foster teamwork, and boost self-confidence among participants.