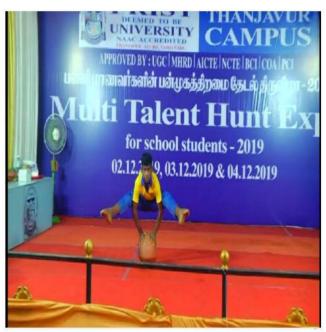

# MULTI TALENT HUNT EXPO FOR SCHOOL STUDENTS

Event Title: Multi Talent Hunt Expo for School Students

**Date:** [02.12.2019 to 04.12.2019]

Location: [SILVER JUBILEE BLOCK]

Organized by: [PRIST Deemed to be University]

Participants: School students from various grades

The Multi Talent Hunt Expo was held on [02.12.2019 to 04.12.2019] at [SILVER JUBILEE BLOCK]. This annual event showcased the diverse talents of students from various schools, it provided a platform for students to demonstrate their skills in various fields such as music, dance, art, drama, and science projects. The event aimed to encourage creativity, foster teamwork, and boost self-confidence among participants.