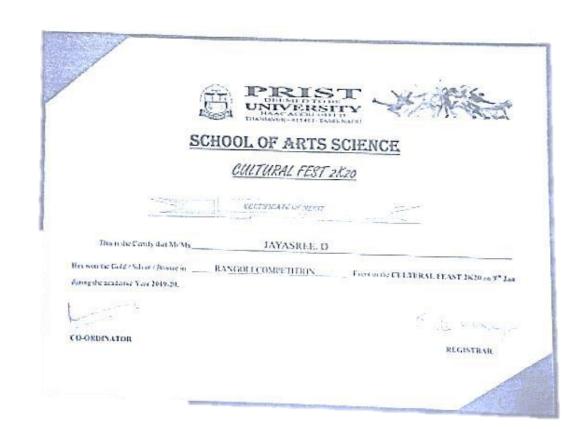

# SCHOOL OF ARTS SCIENCE

CULTURAL FEST 2K20

exercisistic of wheth

The water Const. the My Ma.

S. MOHAMAD THAJMEEL

MESK'AL INSTRUMENT | Local metho CULTURAL PEAST 2K20 on \$70 June

Herwin the Gold Salar Person in \_\_\_\_

derry the maderne Vene 1919-29.

COORSENATOR

REGISTRAR