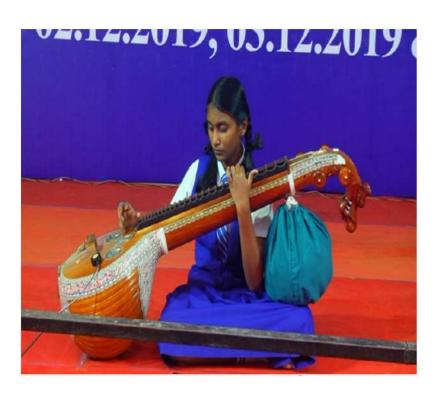

# MULTI TALENT HUNT EXPO FOR SCHOOL STUDENTS

Event Title: Multi Talent Hunt Expo for School Students

**Date:** [02.12.2019 to 04.12.2019]

Location: [SILVER JUBILEE BLOCK]

Organized by: [PRIST Deemed to be University]

Participants: School students from various grades

The Multi Talent Hunt Expo was held on [02.12.2019 to 04.12.2019] at [SILVER JUBILEE BLOCK]. This annual event showcased the diverse talents of students from various schools, it provided a platform for students to demonstrate their skills in various fields such as music, dance, art, drama, and science projects. The event aimed to encourage creativity, foster teamwork, and boost self-confidence among participants.