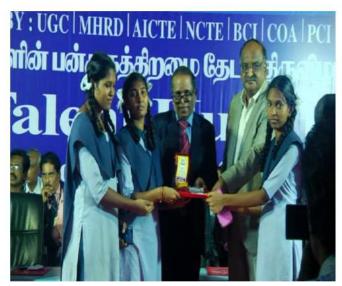

Event Structure: The day was structured into several segments:

- Registration and Orientation: Students registered and were briefed on the schedule and rules of the event.
- Talent Showcases: Participants performed in front of judges and an audience. Each
  performance was allocated a specific time slot.
- Workshops: Various workshops were conducted simultaneously, covering topics like dance, painting, and creative writing.
- Judging and Awards Ceremony: A panel of judges evaluated performances based on creativity, skill, and presentation. Awards were given for:
  - o Best Performance
  - Most Creative Act
  - Best Teamwork
  - o Audience Choice Award

- Best Performance Awards: Several awards were given for outstanding performances in different categories.
- Certificates of Participation: Every participant received a certificate, recognizing their efforts and talents.