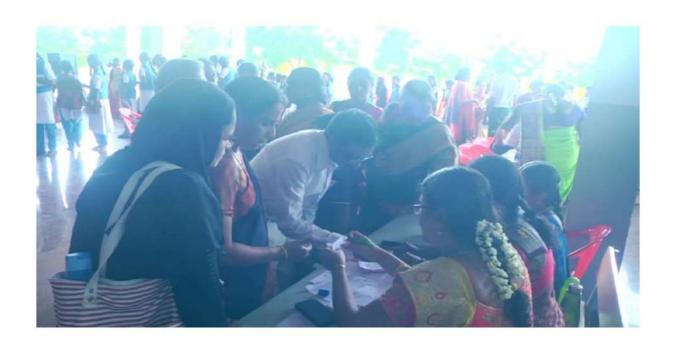

Participants: School students from various grades

The Multi Talent Hunt Expo was held on [02.12.2019 to 04.12.2019] at [SILVER JUBILEE BLOCK]. This annual event showcased the diverse talents of students from various schools, it provided a platform for students to demonstrate their skills in various fields such as music, dance, art, drama, and science projects. The event aimed to encourage creativity, foster teamwork, and boost self-confidence among participants.

Event Structure: The day was structured into several segments:

- Registration and Orientation: Students registered and were briefed on the schedule and rules of the event.
- Talent Showcases: Participants performed in front of judges and an audience. Each
  performance was allocated a specific time slot.
- Workshops: Various workshops were conducted simultaneously, covering topics like dance, painting, and creative writing.
- Judging and Awards Ceremony: A panel of judges evaluated performances based on creativity, skill, and presentation. Awards were given for:
  - o Best Performance
  - Most Creative Act
  - Best Teamwork
  - o Audience Choice Award