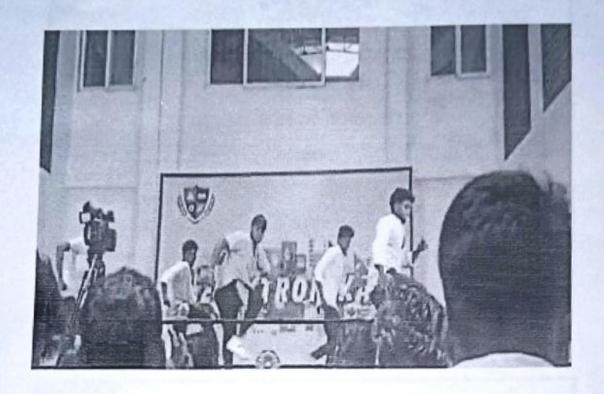

# **Highlights of the Fest**

- Dance Performances: Various dance troupes from the Arts and Science faculties
  entertained the audience with performances ranging from classical Indian dance to
  contemporary styles. The performances were marked by enthusiasm and skill,
  captivating all in attendance.
- Musical Acts: The music segment featured a mix of bands and solo artists representing
  various genres. A standout moment was the collaborative performance between
  students and local musicians, which created a unique fusion of traditional and modern
  sounds.
- Drama: The theatre segment included a series of short plays addressing themes of identity, social issues, and humour. These performances not only entertained but also provoked meaningful discussions among the audience.