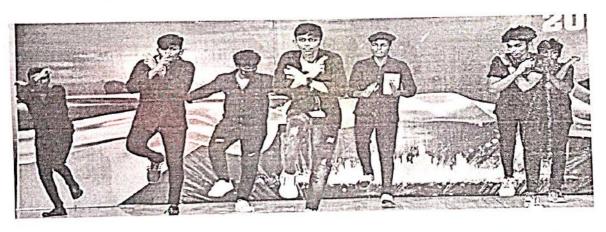

# **Highlights of the Fest**

- Dance Performances: Various dance troupes from the Arts and Science faculties
  entertained the audience with performances ranging from classical Indian dance to
  contemporary styles. The performances were marked by enthusiasm and skill,
  captivating all in attendance.
- Musical Acts: The music segment featured a mix of bands and solo artists representing
  various genres. A standout moment was the collaborative performance between
  students and local musicians, which created a unique fusion of traditional and modern
  sounds.
- Drama: The theatre segment included a series of short plays addressing themes of identity, social issues, and humour. These performances not only entertained but also provoked meaningful discussions among the audience.