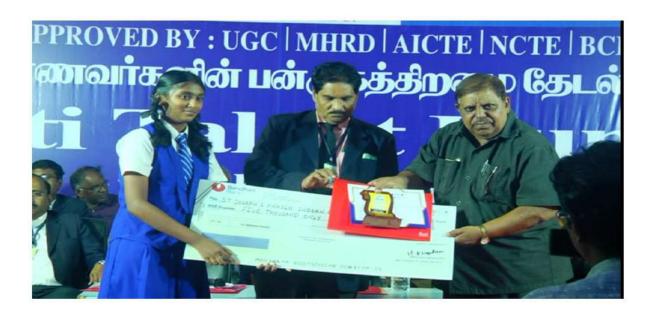

Event Structure: The day was structured into several segments:

- Registration and Orientation: Students registered and were briefed on the schedule and rules of the event.
- Talent Showcases: Participants performed in front of judges and an audience. Each
  performance was allocated a specific time slot.
- Workshops: Various workshops were conducted simultaneously, covering topics like dance, painting, and creative writing.
- Judging and Awards Ceremony: A panel of judges evaluated performances based on creativity, skill, and presentation. Awards were given for:
  - o Best Performance
  - Most Creative Act
  - Best Teamwork
  - o Audience Choice Award

- Best Performance Awards: Several awards were given for outstanding performances in different categories.
- Certificates of Participation: Every participant received a certificate, recognizing their efforts and talents.