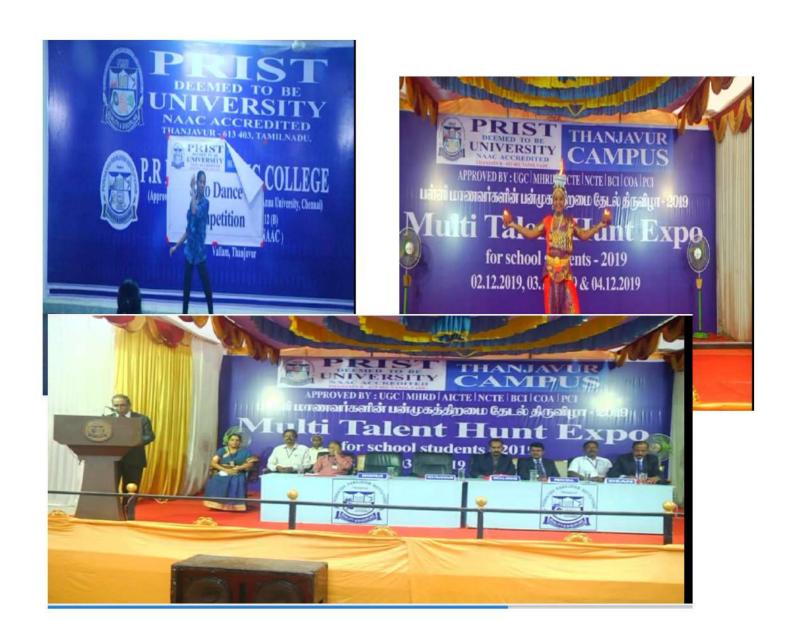

# MULTI TALENT HUNT EXPO FOR SCHOOL STUDENTS

Event Title: Multi Talent Hunt Expo for School Students

**Date:** [02.12.2019 to 04.12.2019]

Location: [SILVER JUBILEE BLOCK]

Organized by: [PRIST Deemed to be University]

Participants: School students from various grades

The Multi Talent Hunt Expo was held on [02.12.2019 to 04.12.2019] at [SILVER JUBILEE BLOCK]. This annual event showcased the diverse talents of students from various schools, it provided a platform for students to demonstrate their skills in various fields such as music, dance, art, drama, and science projects. The event aimed to encourage creativity, foster teamwork, and boost self-confidence among participants.