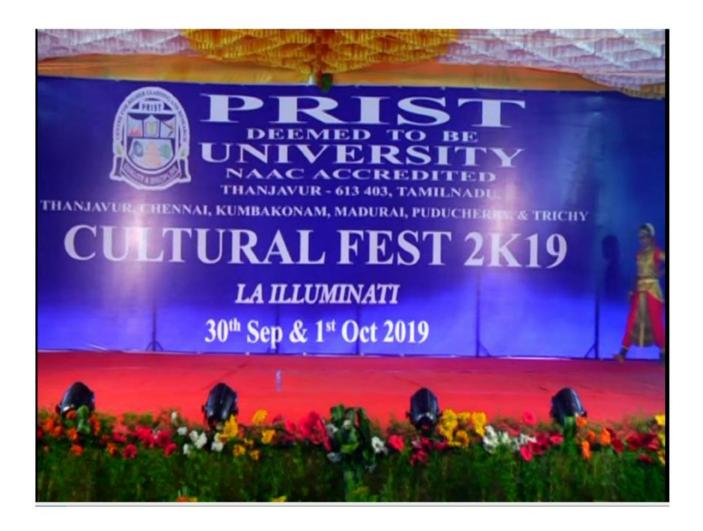

# PRIST CULTURAL FEST 2K19

### Report:

PRIST Cultural Fest 2K19, held at the PRIST Block on 30<sup>th</sup> Sep and 1<sup>st</sup> Oct, was a vibrant celebration that showcased the rich tapestry of cultural diversity within our university. Organized by the collaborative efforts of the faculties of Arts and Science, Commerce and Management, Engineering and Technology, Agriculture, and Education, the fest aimed to foster community spirit, promote artistic expression, and enhance cultural exchange among students, faculty, and the local community.

### **Inauguration Ceremony**

The fest was officially inaugurated on September 30 by our esteemed Vice - Chancellor, who delivered an inspiring speech highlighting the importance of cultural diversity in education. The Registrar, echoed these sentiments, emphasizing the role of creativity in shaping future leaders. The ceremony included a stunning traditional dance performance, setting a festive atmosphere for the days ahead.