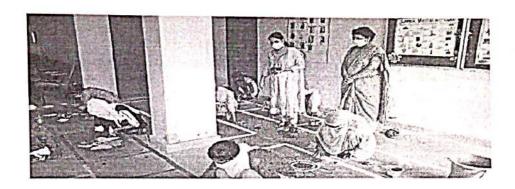

# AGAR ART EXHIBITION

14th November 2019

Number of students participated : 63

Number of students participated from other departments : 80

Number of faculty participated : 15

# Outcome of the event:

Department of Microbiology conducted Agar Art Exhibition on November 14<sup>th</sup> 2019 in the eve of Children's day. Drawings of APJ.Abdul Kalam, Jawaharlal Nehru, Louis Pasteur and themes on Child labor/abuse were made using bacterial cultures on different culture media to get the desired pattern and colors. Staffs and students of PRIST, Puducherry have visited the exhibition.