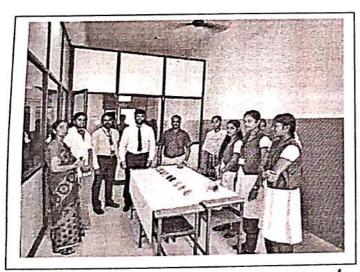

# AGAR ART EXHIBITION

14th November 2019

Number of students participated : 63

Number of students participated from other departments : 80

Number of faculty participated : 15

# Outcome of the event:

Department of Microbiology conducted Agar Art Exhibition on November 14<sup>th</sup> 2019 in the eve of Children's day. Drawings of APJ.Abdul Kalam, Jawaharlal Nehru, Louis Pasteur and themes on Child labor/abuse were made using bacterial cultures on different culture media to get the desired pattern and colors. Staffs and students of PRIST, Puducherry have visited the exhibition.