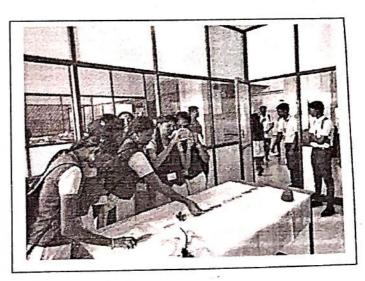

# AGAR ART EXHIBITION

14th November 2019

Number of students participated : 63

Number of students participated from other departments : 80

Number of faculty participated : 15

# Outcome of the event:

Department of Microbiology conducted Agar Art Exhibition on November 14<sup>th</sup> 2019 in the eve of Children's day. Drawings of APJ.Abdul Kalam, Jawaharlal Nehru, Louis Pasteur and themes on Child labor/abuse were made using bacterial cultures on different culture media to get the desired pattern and colors. Staffs and students of PRIST, Puducherry have visited the exhibition.