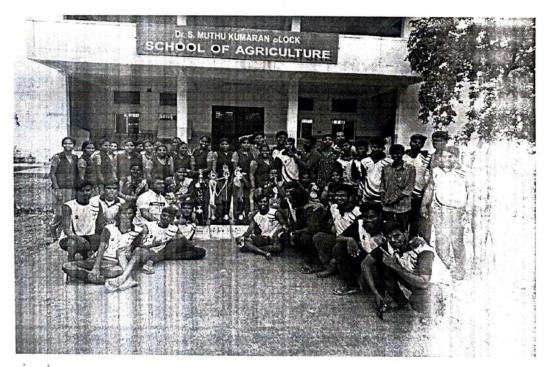

of Science and Technology (PRIST), organized competition on "Sports day " on 12/06/2018 (Tuesday) in the department and play ground, at 10.00 Am. The event starts with invoking mother tamil and special address by our Hon'ble Pro vice chancellor, Hon'ble Registrar, Hon'ble Special officer followed by respected Deans & Principals. They are the pillar to support and guidance to organize the cultural events successfully.

The students have participated in various sports activities such as Kabadi, Running, Volley ball, Basket ball, etc., sports events gone with lot of enthusiasm and enjoyment. Our students got first price in kabaddi.

The event was successfully concluded with Senior student speech, Prize distribution for the winners and Runners, followed by vote of thanks and National anthem.



HEAD
School of Agriculture
Ponnally the Renaries on Institute of
Science & he makes (PRST)
Institution Decimed to be University
I/s 3 of the UGC Act. 1956
THANJAVUR - 613 403, TAMIL NADU.

Legingry

DEAN
School of Agriculture
Maiyah Ramajayam Institute of cience & Technology (PRIST)
Mution Deemed to be University
1/s 3 of the UGC Act.1956
MAYUR - 613 403, TAMIL NADU.



# SCHOOL OF COMMERCE AND MANAGEMENT DEPARTMENT OF COMMERCE

DATE: 25.12.2019

#### CIRCULAR FOR CULTURAL

This is the Notification to start the Cultural for All School of Commerce and Management students. Come on one and all, show case your hidden talent on the stage of every year college is going to celebrate on 08.01.2020. So let's join hands together to have fun and enjoy time. All Students cooperation the function and