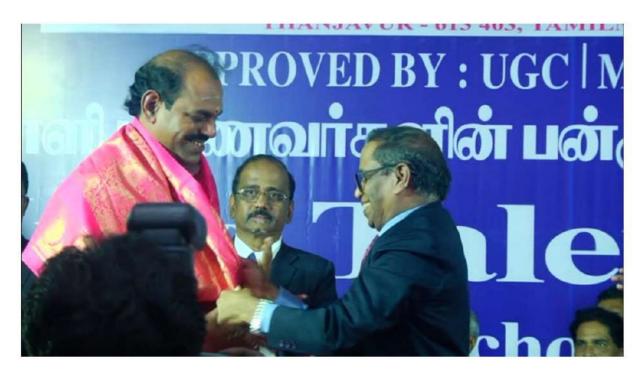

### **Inauguration Ceremony**

The fest was officially inaugurated on September 30 by our esteemed Vice - Chancellor, who delivered an inspiring speech highlighting the importance of cultural diversity in education. The Registrar, echoed these sentiments, emphasizing the role of creativity in shaping future leaders. The ceremony included a stunning traditional dance performance, setting a festive atmosphere for the days ahead.