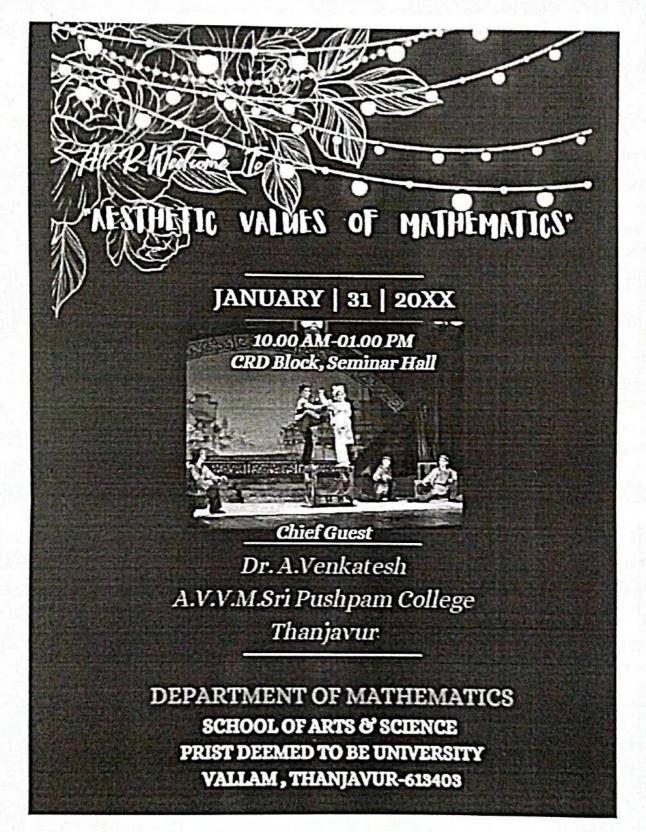

# "AESTHETIC VALUES OF MATHEMATICS"

# REPORT

Venue: CRD- Block Seminar Hall

Date : 31.01.2020

Department of Mathematics planned a Mathematics Cultural function entitled "AESTHETIC VALUES OF MATHEMATICS" on 31.01.2020. The programme began with the prayer followed by the welcome address by Dr. S. Subramaniam, Head of Department of Mathematics. Dr. A. Venkatesh, Professor, Department of Mathematics, A.V.V.M.Sri Pushpam College, Thanjavur was the chief guest. He addressed about the Mathematics cultural events and its system with the students that the Self-esteem underscores confidence in one's beliefs and values. It emerges from attitudes that a person develops towards something, which could be a personal vision such as profession objectives, lifestyle, and other special responsibilities.