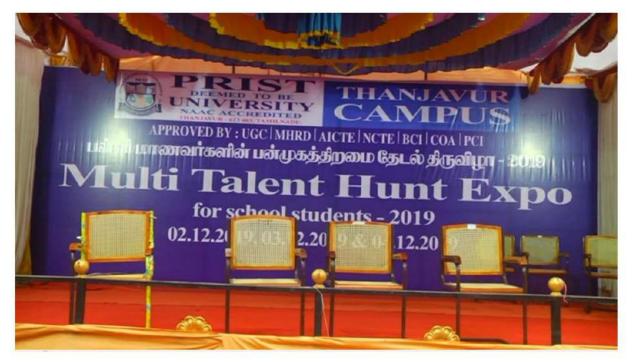

# MULTI TALENT HUNT EXPO FOR SCHOOL STUDENTS

Event Title: Multi Talent Hunt Expo for School Students

**Date:** [02.12.2019 to 04.12.2019]

Location: [SILVER JUBILEE BLOCK]

Organized by: [PRIST Deemed to be University]

Participants: School students from various grades

The Multi Talent Hunt Expo was held on [02.12.2019 to 04.12.2019] at [SILVER JUBILEE BLOCK]. This annual event showcased the diverse talents of students from various schools, it provided a platform for students to demonstrate their skills in various fields such as music, dance, art, drama, and science projects. The event aimed to encourage creativity, foster teamwork, and boost self-confidence among participants.