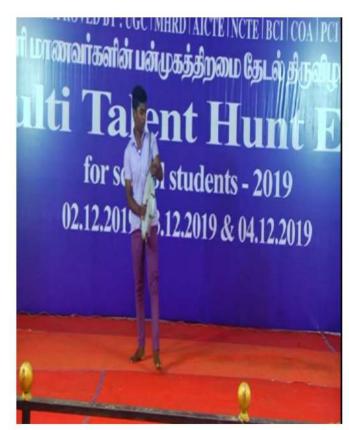

# MULTI TALENT HUNT EXPO FOR SCHOOL STUDENTS

Event Title: Multi Talent Hunt Expo for School Students

**Date:** [02.12.2019 to 04.12.2019]

Location: [SILVER JUBILEE BLOCK]

Organized by: [PRIST Deemed to be University]

Participants: School students from various grades

The Multi Talent Hunt Expo was held on [02.12.2019 to 04.12.2019] at [SILVER JUBILEE BLOCK]. This annual event showcased the diverse talents of students from various schools, it provided a platform for students to demonstrate their skills in various fields such as music, dance, art, drama, and science projects. The event aimed to encourage creativity, foster teamwork, and boost self-confidence among participants.