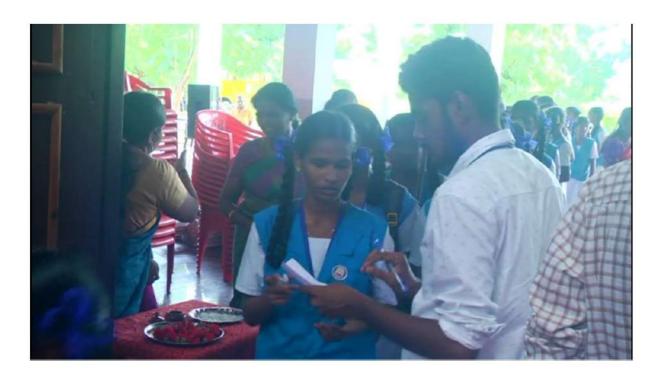

Event Structure: The day was structured into several segments:

- Registration and Orientation: Students registered and were briefed on the schedule and rules of the event.
- Talent Showcases: Participants performed in front of judges and an audience. Each
  performance was allocated a specific time slot.
- Workshops: Various workshops were conducted simultaneously, covering topics like dance, painting, and creative writing.
- Judging and Awards Ceremony: A panel of judges evaluated performances based on creativity, skill, and presentation. Awards were given for:
  - o Best Performance
  - Most Creative Act
  - Best Teamwork
  - o Audience Choice Award

- Dance Recitals: A variety of dance styles were presented, showcasing cultural diversity.
- Art Exhibition: Students displayed their artwork, ranging from paintings to sculptures.
- o Drama Performances: Skits and plays that conveyed meaningful messages.
- Science Projects: Innovative projects and experiments were presented, highlighting students' scientific acumen.
- Workshops: Interactive workshops on topics such as creative writing, painting, and public speaking were held throughout the day.