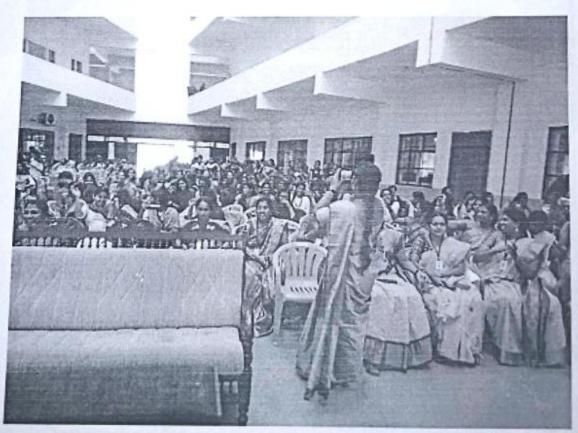

The School of Arts & Science Conducted Cultural Fest - 2K20 for the year 2019-2020 on 9,1,2020.

The Grand Session began with its Inaugural function conducted by Computer science Association at 9.30 A.M. Mr.P.Palaniappan, Director, Info Sys. Thanjavur the Chief Guest for that occasion. The other dignitaries include Dr.L.Chinnappan (DEAN), HOD & Faculty members and other department teaching and non-teaching faculty members.

It started with the auspicious note of invoking the almighty in the form of prayer song sung by Mrs G.Preethi and P.Sathya which was followed by lighting the kuthuvilakku by the dignitaries. The R.Banumathi welcomed the august gathering by her universal welcome address.