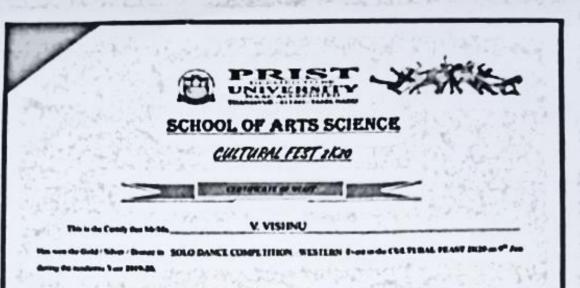

# SCHOOL OF ARTS SCIENCE

CULTURAL FEST 2K20

exercisistic of wheth

The water Const. the My Ma.

S. MOHAMAD THAJMEEL

MESK'AL INSTRUMENT | Local metho CULTURAL PEAST 2K20 on \$70 June

Herwin the Gold Salar Person in \_\_\_\_

derry the maderne Vene 1919-29.

COORSENATOR

REGISTRAR