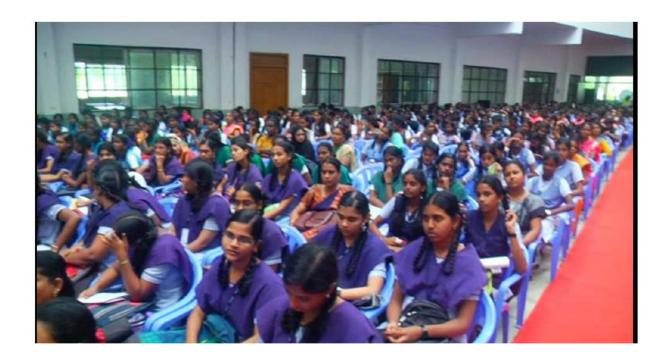

# Participation and Audience Engagement

Over 1000 students participated, with 3000 Audience members attending, including parents and teachers. The audience was actively engaged, providing encouragement and applause, which motivated the performers.