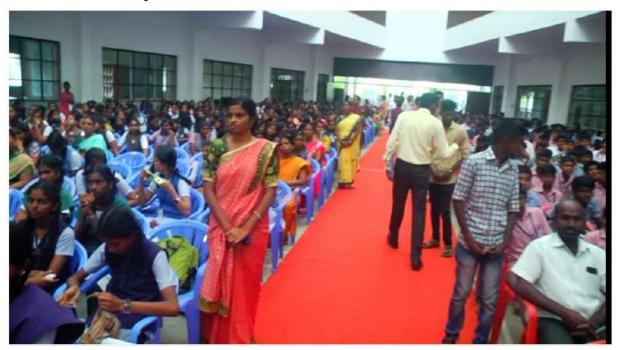

# MULTI TALENT HUNT EXPO FOR SCHOOL STUDENTS

Event Title: Multi Talent Hunt Expo for School Students

**Date:** [02.12.2019 to 04.12.2019]

Location: [SILVER JUBILEE BLOCK]

Organized by: [PRIST Deemed to be University]

Participants: School students from various grades

The Multi Talent Hunt Expo was held on [02.12.2019 to 04.12.2019] at [SILVER JUBILEE BLOCK]. This annual event showcased the diverse talents of students from various schools, it provided a platform for students to demonstrate their skills in various fields such as music, dance, art, drama, and science projects. The event aimed to encourage creativity, foster teamwork, and boost self-confidence among participants.

# Participation and Audience Engagement

Over 1000 students participated, with 3000 Audience members attending, including parents and teachers. The audience was actively engaged, providing encouragement and applause, which motivated the performers.