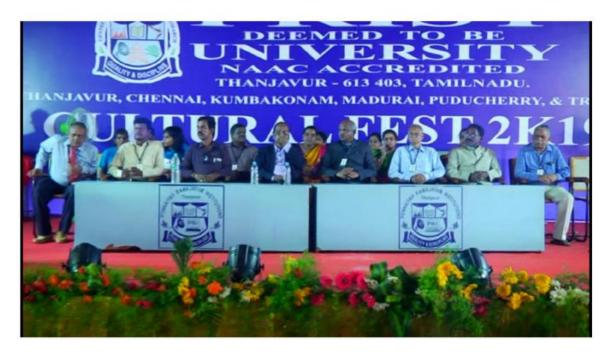

# Planning and Organization

The planning for Cultural Fest 2K19 began months in advance, involving a dedicated team of volunteers, faculty, and student representatives. Key figures such as the Chancellor, Vice-Chancellor, Registrar, and Deans and Directors of the participating faculties provided invaluable support and guidance throughout the organizing process. Regular meetings ensured effective communication and coordination, addressing logistical challenges and programming needs.

### **Inauguration Ceremony**

The fest was officially inaugurated on September 30 by our esteemed Vice - Chancellor, who delivered an inspiring speech highlighting the importance of cultural diversity in education. The Registrar, echoed these sentiments, emphasizing the role of creativity in shaping future leaders. The ceremony included a stunning traditional dance performance, setting a festive atmosphere for the days ahead.