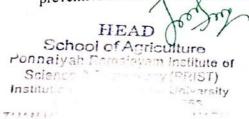

# **Department Of Mechanical Engineering**

WE CORDIALLY INVITE YOU FOR THE INAUGURATION OF

# STATE LEVEL TECHNICAL SYMPOSIUM

# MECANOVA' 19

to be held on 20.09.2019, 10.00 A.M @ Silver Jubilee Block Seminar Hall.

Prof. Dr.S.NITHYANANDAM, Special Officer, P.R INSTITUTIONS Delivers the Keynote Address

Prof. Dr.C.SATHIYA NARAYANAN, Associate Professor, Dept of Production Engineering, NIT Trichy Delivers the Inaugural Address

BOD Department of Mechanical Engineering Ponnaiyah Ramalayam Instituu Science & Technologie (PP Institution Deepart in State 19 3 of the Institution State NJAVUR - d13 400, FAM. STAFF & STUDENTS.

School of Engineering and Teck Ponnaiych Ramajayam Institute of Science and Technology (PRIST) Deemod to be University Vallam, Thanjayur-613,403.