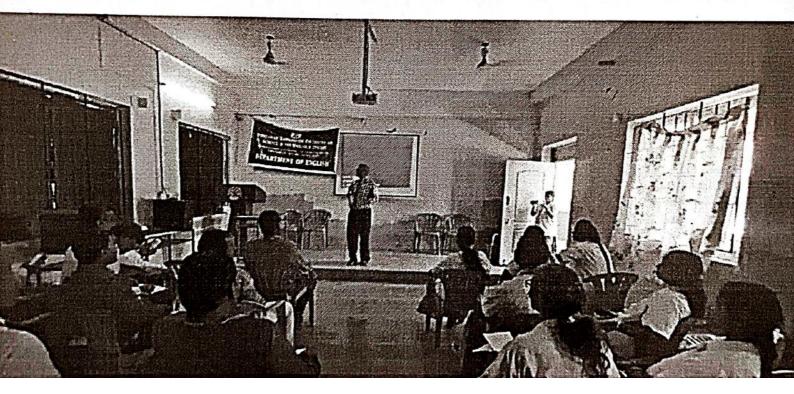

## SCHOOL OF ARTS AND SCIENCE

Department of English conducted Technical Fest'19- 'Article Writing on 15.02.2020 to accomplish the following objectives:

- To develop writing skills
- · To encourage write journals

The programme began with the invocation followed by the welcome address by Dr.R.A.Rajasekaran, Professor of English. Dr.K.Saravanan, Dean, School of Arts and Science, gave presidential address. Dr.K.Shibila, Head the Department of English was the resource person. She gave a lecture on 'Journal Writing'. She handled the session in effective manner. Students were benefited. The programme ended with vote of thanks by Mr.S.Rasakumar, Assistant Professor of English.