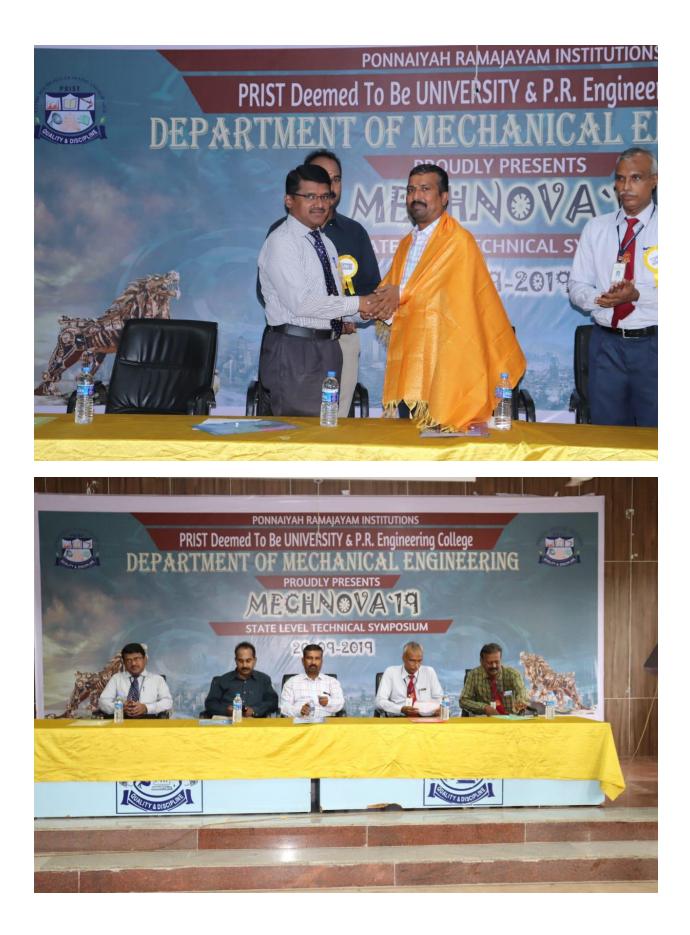

### STATE LEVEL TECHNICAL SYMPOSIUM ORGANIZED BY MECHANICAL ENGINEERING ASSOCIATION Symposium Report

The initiative for conducting the state level Technical symposium – MECHNOVA'19 was taken by the final year students a month ago. The proposal was then prepared and submitted to the Management.

After getting approval from the Management, various committees such as Poster Printing, Catering, Registration, Certificate, Finance, Discipline, Decoration and Event committee comprising of all the second, third and Final year students were formed and the event started rolling on. Posters were printed and distributed to around 100 Institutions of the state and we started receiving the registration from then onwards and we have conducted the MECHNOVA' 19 with flying colors.

In the morning chief guest Dr.C.Sathyanarayanan, HoD, Department of Production Engineering, NIT, Trichy delivered an inspiring speech about "Entrepreneurship and Personal Development". The Special Officer of P R Institutions also gave a wonderful speech. 75 students from 15 Institutions participated in various events namely Paper Presentation, Adzap, Cad Modelling, Autoquiz, Minimilitia, On spot Memes etc., from various Colleges across the state and more than 11,000 rupees of cash has been distributed as prize money to the students.