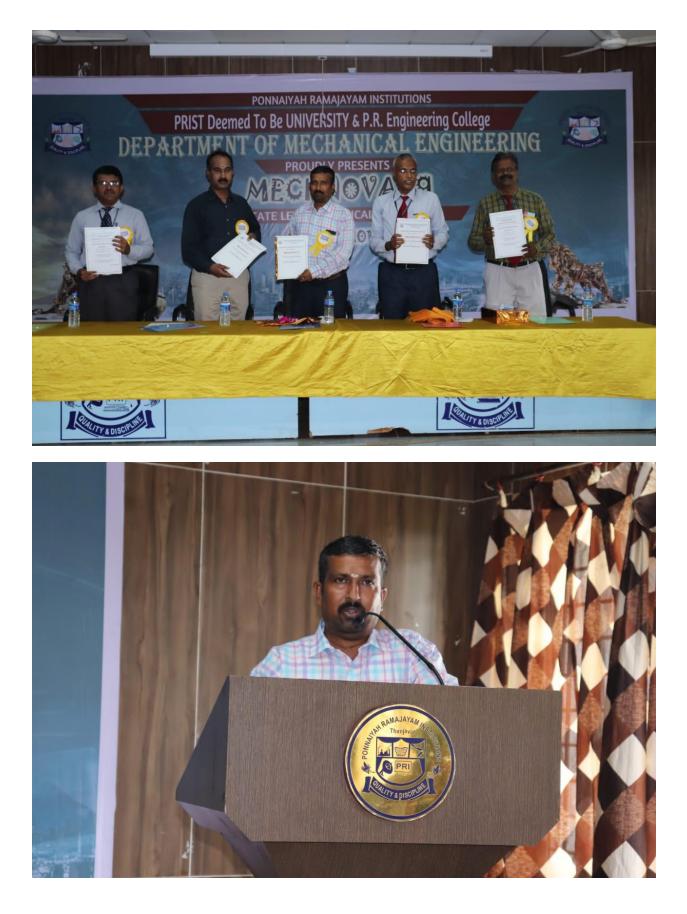

# **Department Of Mechanical Engineering**

WE CORDIALLY INVITE YOU FOR THE INAUGURATION OF

# STATE LEVEL TECHNICAL SYMPOSIUM

# MECANOVA' 19

to be held on 20.09.2019, 10.00 A.M @ Silver Jubilee Block Seminar Hall.

Prof. Dr.S.NITHYANANDAM, Special Officer, P.R INSTITUTIONS Delivers the Keynote Address

Prof. Dr.C.SATHIYA NARAYANAN, Associate Professor, Dept of Production Engineering, NIT Trichy Delivers the Inaugural Address

BOD Department of Mechanical Engineering Ponnaiyah Ramalayam Instituu Science & Technologie (PP Institution Deepart in State 19 3 of the Institution State NJAVUR - d13 400, FAM. STAFF & STUDENTS.

School of Engineering and Teck Ponnaiych Ramajayam Institute of Science and Technology (PRIST) Deemod to be University Vallam, Thanjayur-613,403.

## PROGRAMME SCHEDULE

09:45 AM : INVOCATION

09:50 AM : WELCOME ADDRESS

09:55 AM : INTRODUCING THE CHIEF GUEST

10:00 AM : HONORING THE CHIEF GUEST

10:05 AM : KEYNOTE ADDRESS - SPECIAL OFFICER, PRI.

10:15 AM : INAUGURAL ADDRESS -CHIEF GUEST

10:25 AM : VOTE OF THANKS

10:30 AM : TEA BREAK

10:45 AM : EVENTS

HOD Department of Mechanical Engineering Ponnaiyah Rampiayam Institutt Science & Technology (2018) (Institution Deeded to do to the rs 3 of the List: and deed The NJAVUR - 013 405, TAMIC NADU.