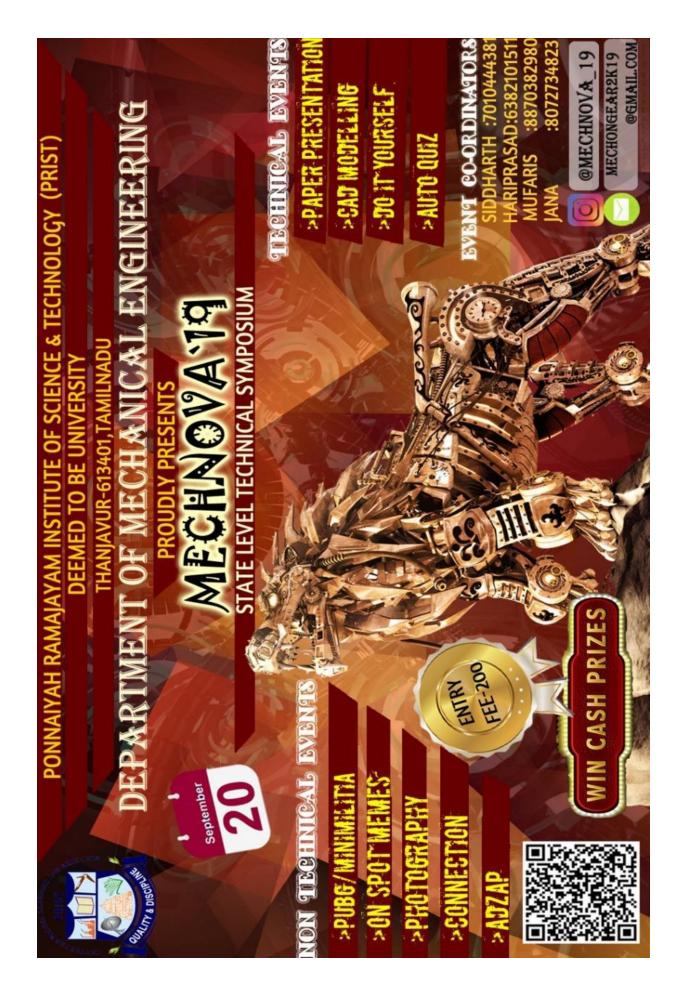

## SCHOOL OF ENGINEERING AND TECHNOLOGY Department of Mechanical Engineering MECHNOVA'19 - 20<sup>TH</sup> SEP-2019

ORGANIZED BY

## Sub: Announcement of State level Technical Symposium " MECHNOVA'19" to be held on 20<sup>th</sup> Sep 2019.

PONNAIYAH RAMAJAYAM INSTITUTIONS was established in the year 1986 in the Delta district of Thanjavur by Prof. P. Murugesan, an Eminent Academician. Subsequently it was upgraded as "PRIST" Deemed to be University in the year 2008.

At this juncture, it is our pleasure to convey that the Department of Mechanical Engineering of PRIST Deemed to be University is organizing the State Level Technical Symposium "MECHNOVA'19" at our Campus.

This symposium is conducted for the benefit of the Mechanical Engineering students. Lease find herewith attached the Poster showing the details regarding the various events to be conducted for your kind perusal.

# MECHNOVA' 19

In the morning chief guest Dr.C.Sathyanarayanan, HoD, Department of Production Engineering, NIT, Trichy delivered an inspiring speech about "Entrepreneurship and Personal Development". The Special Officer of P R Institutions also gave a wonderful speech. 75 students from 15 Institutions participated in various events namely Paper Presentation, Adzap, Cad Modelling, Autoquiz, Minimilitia, On spot Memes etc., from various Colleges across the state and more than 11,000 rupees of cash has been distributed as prize money to the students.