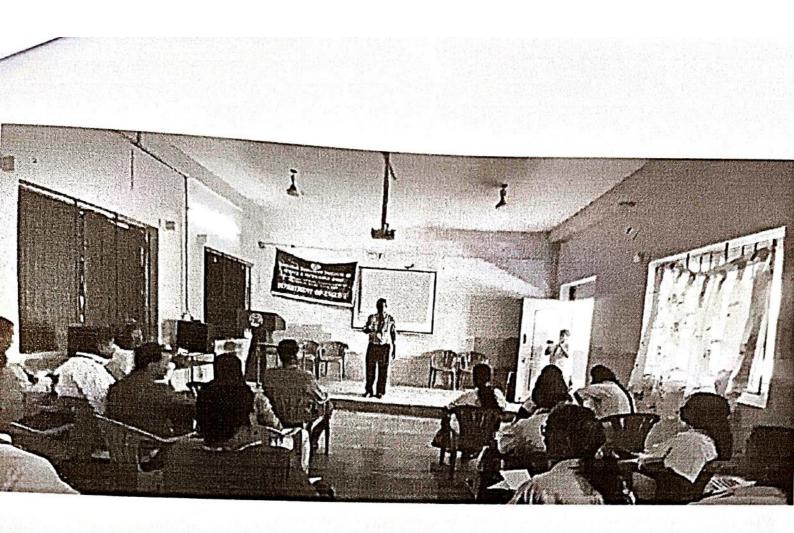

## SCHOOL OF ARTS AND SCIENCE

Department of English conducted Technical Fest'19- 'Article Writing on 15.02.2020 to accomplish the following objectives:

- To develop writing skills
- · To encourage write journals

The programme began with the invocation followed by the welcome address by Dr.R.A.Rajasekaran, Professor of English. Dr.K.Saravanan, Dean, School of Arts and Science, gave presidential address. Dr.K.Shibila, Head the Department of English was the resource person. She gave a lecture on 'Journal Writing'. She handled the session in effective manner. Students were benefited. The programme ended with vote of thanks by Mr.S.Rasakumar, Assistant Professor of English.