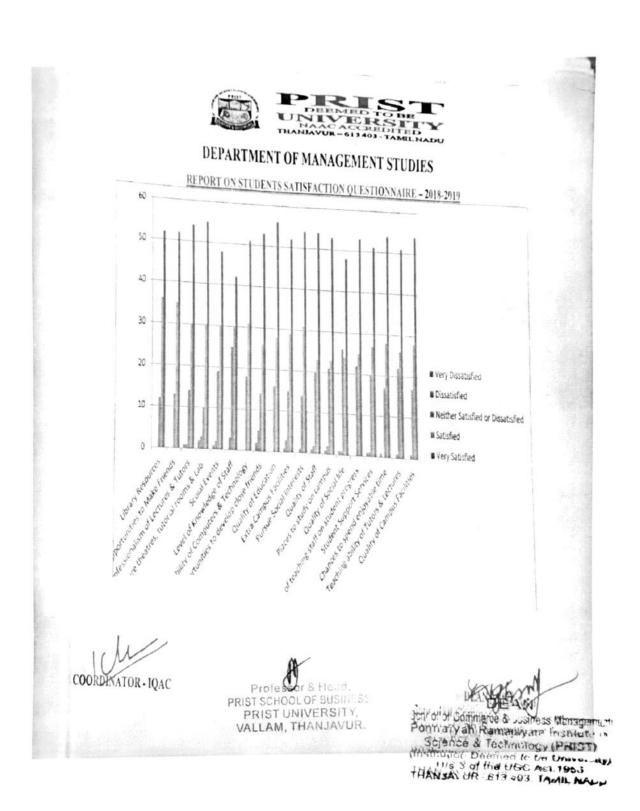

#### REPORT ON STUDENTS SATISFACTION QUESTIONNAIRE - 2018-2019

| S. No | Criteria                                      | Very<br>Dissatisfied | Dissatisfied | Neither<br>Satisfied or<br>Dissatisfied | Satisfied | Very<br>Satisfied | Total |
|-------|-----------------------------------------------|----------------------|--------------|-----------------------------------------|-----------|-------------------|-------|
| 1     | Library Resources                             | 0                    | 0            | 12                                      | 36        | 52                | 100   |
| 2     | Opportanities to Make Friends                 | 0                    | 0            | 13                                      | 35        | 52                | 100   |
| 3     | Professionalism of Lectures & Tutors          | 1                    | 1            | 14                                      | 30        | 54                | 100   |
| 4     | Lecture theatres, tutorial rooms & Lab        | 2                    | 3            | 10                                      | 30        | 55                | 100   |
| 5     | Social Events                                 | 1                    | 2            | 19                                      | 30        | 48                | 100   |
| 6     | Level of Knowledge of Staff                   | 9                    | 3            | 25                                      | 30        | 42                | 100   |
| 7     | Availability of Computers & Technology        | 0                    | 0            | 18                                      | 31        | 51                | 100   |
| 8     | Opportunities to develop close friends        | 2                    | 5            | 14                                      | 26        | 53                | 100   |
| 9     | Quality of Education                          | 0                    | 0            | 16                                      | 28        | 56                | 100   |
| 10    | Extra Campus Facilities                       | 1                    | 3            | 15                                      | 29        | 52                | 100   |
| 11    | Pursue Social Interests                       | 0                    | 1            | 14                                      | 31        | 54                | 100   |
| 12    | Quality of Staff                              | 1                    | 2            | 20                                      | 23        | 54                | 100   |
| 13    | Places to study on campus                     | 1                    | 2            | 21                                      | 23        | \$3               | 100   |
| 14    | Quality of Social life                        | 1                    | 1            | 26                                      | 24        | 48                | 100   |
| 15    | intrest of teaching staff on student progress | 0                    | 0            | 22                                      | 25        | 53                | 100   |
| 16    | Student Support Services                      | 1                    | 1            | 20                                      | 27        | 51                | 100   |
| 17    | Chances to spend enjoyable time               | 1                    | 0            | 17                                      | 28        | 54                | 100   |
| 18    | Teaching ability of Tutors & Lectures         | 0                    | 1            | 22                                      | 26        | 51                | 10    |
| 19    | Quality of Campus Facilities                  | 0                    | 1            | 17                                      | 28        | 54                | 10    |

COORDINATOR - IQAC

Ø Profes or & Head PRIST SCHOOL OF BUSINESS. PRIST UNIVERSITY. VALLAM, THANJAVUR.

DEAN

Schrol of Commerce & Jusiness Manar T. Ponnalyah Ramajayam Institu Science & Technology (PRIAT) (Institution Deemed to be Univer 1//s 3 of the UGC Act, 1953 THANUALUR - 613 - 93. TAMIL NATE