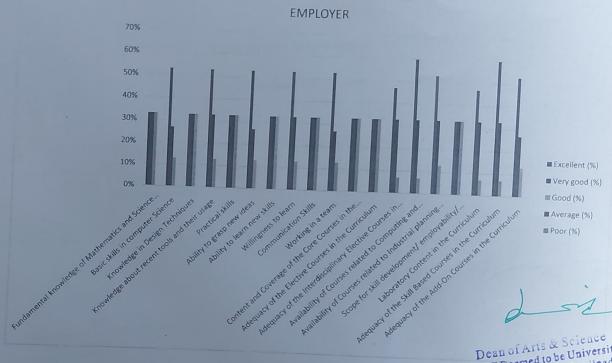

## EMPLOYERS FEEDBACK

| S.No. | Attributes                                                                                     | Excellent | Very Good | Good | Average | Poor |
|-------|------------------------------------------------------------------------------------------------|-----------|-----------|------|---------|------|
| 1     | Fundamental knowledge of Mathematics and Science of the alumni.                                | 6         | 1         | 0    | 0       | 0    |
| 2     | Basic skills in computer Science                                                               | 4         | <b>3</b>  | 0    | 0       | 0    |
| 3     | Knowledge in Design Techniques                                                                 | ω         | 1         | ω    | 0       | 0    |
| 4     | Knowledge about recent tools and their usage                                                   | 5         | 2         | 0    | 0       | 0    |
| Š     | Practical skills                                                                               | ω         | 4         | 0    | 0       | 0    |
| 6     | Ability to grasp new ideas                                                                     | ъ         | 1         | 1    | 0       | 0    |
| 7     | Ability to learn new skills                                                                    | 4         | 2         | Ъ    | 0       | 0    |
| 8     | Willingness to learn                                                                           | 6         | 1         | 0    | 0       | 0    |
| 9     | Communication Skills                                                                           | 6         | 1         | 0    | 0       | 0    |
| 10    | Working in a team                                                                              | 4         | 3         | 0    | 0       | 0    |
| 11    | Content and Coverage of the Core Courses in the Curriculum                                     | 3         | 1         | ω    | 0       | 0    |
| 12    | Adequacy of the Elective Courses in the Curriculum                                             | 5         | 2         | o o  | 0       | 0    |
| 13    | Adequacy of the Interdisciplinary Elective Courses in the Curriculum                           | ω         | 4         | 0    | 0       | 0    |
| 14    | Availability of Courses related to Computing and Communication skills in the Curriculum        | 5         | 1         | Ц    | 0       | 0    |
| 15    | Availability of Courses related to Industrial planning and managerial skills in the Curriculum | 4         | 2         | ь    | 0       | 0    |
| 16    | Availability of Courses related to Industrial planning and managerial skills in the Curriculum | 6         | 1         | 0    | 0       | 0    |
| 17    | Scope for skill development/ employability/ entrepreneurship in the Courses offered.           | 4         | 2         | 0    | 1       | 0    |
|       |                                                                                                |           |           |      |         | 11   |

| A・X HOD                                                                                                                                                                                                                                                                                     | 0 1 2  @Poor MAverage MGood MVery Good MExcellent | Knowledge in Design Techniques  Fundamental knowledge of Mathematics and Science of the | Ability to learn new skills  Practical skills | Communication Skills | Adequacy of the Interdisciplinary Elective Courses in the | Scope for skill development/ employability/ entrepreneurship in  Availability of Courses related to Industrial planning and | Adequacy of the Skill Based Courses in the Curriculum | EMPLOYERS FEEDBACK  Please take a moment to make further comments or suggestions | Please take a moment to make further comments or suggestions for improvement of curriculum. | 20 Adequacy of the Add-On Courses in the Curriculum | 19 Adequacy of the Skill Based Courses in the Curriculum | 18 Laboratory Content in the Curriculum |
|---------------------------------------------------------------------------------------------------------------------------------------------------------------------------------------------------------------------------------------------------------------------------------------------------------------------------------|---------------------------------------------------|-----------------------------------------------------------------------------------------|-----------------------------------------------|----------------------|-----------------------------------------------------------|-----------------------------------------------------------------------------------------------------------------------------|-------------------------------------------------------|----------------------------------------------------------------------------------|---------------------------------------------------------------------------------------------|-----------------------------------------------------|----------------------------------------------------------|-----------------------------------------|
|                                                                                                                                                                                                                                                                                                                                 | <del>τ</del> ω                                    |                                                                                         |                                               |                      |                                                           |                                                                                                                             |                                                       |                                                                                  | 5                                                                                           | Ŋ                                                   | 4                                                        | 6                                       |
| DEAN  DEAN  DEAN  DEAN  DEAN  School of Ans & Science School of Ans & Science Ponnalyah Ramajayam Institute Science & Technology (PRIST) Science & Technology (PRIST) Deamed to be University Deamed to be University Deamed to be University                                                                                   | 4                                                 |                                                                                         |                                               |                      |                                                           |                                                                                                                             | and the second                                        | Police                                                                           | 1                                                                                           | 0                                                   | 2                                                        | 11-                                     |
| DEAN  DEAN  DEAN  DEAN  School of Ans & Science  Science & Technology (PRIScience & Technology  Deamed to be University  Deamed to be University  Deamed to be University  Deamed to be University | 5                                                 | V etizar unional may retrictiva;                                                        | that arrow cannot grantenessament             |                      |                                                           | #N                                                                                                                          |                                                       |                                                                                  | 1                                                                                           | 2                                                   | 1                                                        |                                         |
| Science<br>n institut<br>n (PRIS<br>Iversity<br>613,403                                                                                                                                                                                                                                                                         | 5                                                 |                                                                                         |                                               |                      |                                                           |                                                                                                                             |                                                       |                                                                                  | 0                                                                                           | 0                                                   | 0                                                        | o                                       |
| T 2                                                                                                                                                                                                                                                                                                                             | \<br>                                             |                                                                                         |                                               |                      |                                                           | . <b></b> .                                                                                                                 | —                                                     |                                                                                  | 0                                                                                           | 0                                                   | 0                                                        | 9                                       |