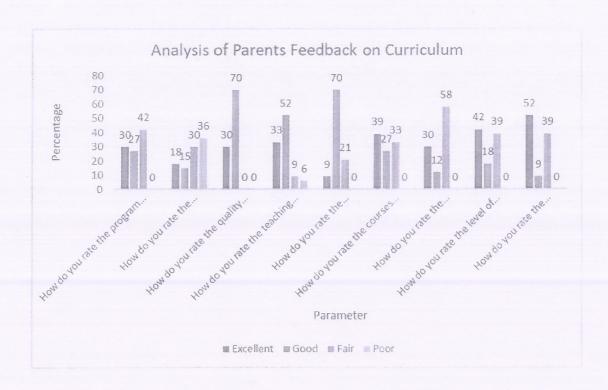

## PARENTS FEEDBACK

|                                                                                                                                                                                                                                                                                                                                                                    |                                                                                                          |                                                                                                      | _                                           |                                                                                                                                                                                                   |                                     |                                  |                                                                         |                                                                         |                                                                                          |                                           |                                        | _                                   | 7                                         |
|--------------------------------------------------------------------------------------------------------------------------------------------------------------------------------------------------------------------------------------------------------------------------------------------------------------------------------------------------------------------|----------------------------------------------------------------------------------------------------------|------------------------------------------------------------------------------------------------------|---------------------------------------------|---------------------------------------------------------------------------------------------------------------------------------------------------------------------------------------------------|-------------------------------------|----------------------------------|-------------------------------------------------------------------------|-------------------------------------------------------------------------|------------------------------------------------------------------------------------------|-------------------------------------------|----------------------------------------|-------------------------------------|-------------------------------------------|
| 13                                                                                                                                                                                                                                                                                                                                                                 | 12                                                                                                       | 11                                                                                                   | 10.                                         | 9.                                                                                                                                                                                                | ∞                                   | 7.                               | 6.                                                                      | 5.                                                                      | 4.                                                                                       | <u>ن</u>                                  | ;                                      | )<br> -                             | S.No                                      |
| How would you rate your overall experience in the College? Please select your ratings on the scale 1 to 5. Higher the score better the perception / experience. பல்கலைக்கழகத்தின் உங்களின் ஓட்டுமொத்த அனுபவத்தை எப்படி மதிப்பிடுவீர்கள்? 1 முதல் 5 வரையிலான மதிப்பீட்டில் உங்கள் மதிப்பீடுகளைத் தேர்ந்தெடுக்கவும். அதிக மதிப்பெண் பெறுவது சிறந்த கருத்து / அனுபவம் | Give two suggestions for furthur improvement - மேலும்<br>மேம்படுத்துவதற்கு இரண்டு பரிந்துரைகளை வழங்கவும் | List two good aspects in the institution –நிறுவனத்தில் உள்ள<br>இரண்டு நல்ல அம்சங்களை பட்டியலிடுங்கள் | Overall Performance - ஒட்டுமொத்த செயல்திறன் | How do you rate the ambience of the university for effective delivery of the academic process? கல்விச் செயல்முறையை திறம்பட<br>வழங்குவதற்கு பல்கலைக்கழகத்தின் சூழலை எவ்வாறு<br>மதிப்பிடுகிறீர்கள்? | Need Improvement - முன்னேற்றம் தேவை | Financial Assistance - நிதி உதவி | Regular monitoring of the Students -மாணவர்களை தொடர்ந்து<br>கண்காணித்தல் | Entrepreneurship and Startups - தொழில்முனைவு மற்றும் துளிர்<br>நிறுவனம் | Placement Training and Higher Studies - வேலை வாய்ப்பு பயிற்சி<br>மற்றும் உயர் படிப்புகள் | Care for Students -பாணவர்கள் மீதான அக்கறை | Study Environment - படிப்பதற்கான சூழல் | Faculty approach - ஆசிரிய அணுகுமுறை | Attributes                                |
| 51                                                                                                                                                                                                                                                                                                                                                                 | 55                                                                                                       | 59                                                                                                   | 57                                          | 62                                                                                                                                                                                                | 63                                  | 60                               | 41                                                                      | 40                                                                      | 50                                                                                       | 52                                        | 52                                     | 47                                  | Excellent<br>(சிறப்பானது)                 |
| 30                                                                                                                                                                                                                                                                                                                                                                 | 26                                                                                                       | 30                                                                                                   | 35                                          | 31                                                                                                                                                                                                | 38                                  | 40                               | 38                                                                      | 32                                                                      | 34                                                                                       | 36                                        | 47                                     | 35                                  | Good<br>(நல்லது)                          |
| 26                                                                                                                                                                                                                                                                                                                                                                 | 36                                                                                                       | 29                                                                                                   | 25                                          | 18                                                                                                                                                                                                | 17                                  | 22                               | 35                                                                      | 33                                                                      | 22                                                                                       | 18                                        | 16                                     | 28                                  | Average<br>(சராசரி)                       |
| 28                                                                                                                                                                                                                                                                                                                                                                 | 16                                                                                                       | 9                                                                                                    | 13                                          | 18                                                                                                                                                                                                | 10                                  | 10                               | 17                                                                      | 25                                                                      | 23                                                                                       | 20                                        | 17                                     | 25                                  | Fair<br>(நியாயம்)                         |
| 0                                                                                                                                                                                                                                                                                                                                                                  | 2                                                                                                        | 8                                                                                                    | 5                                           | 6                                                                                                                                                                                                 | 7                                   | 3                                | 4                                                                       | 5                                                                       | 6                                                                                        | 9                                         | 3                                      | 0                                   | Need Improvement<br>(முன்னேற்றம்<br>தேவை) |

# PARENTS FEEDBACK

Give two suggestions for furthur improvement - மேலும்...
List two good aspects in the institution —நிறுவனத்தில்...
Overall Performance - ஓட்டுமொத்த செயல்திறன்
How do you rate the ambience of the university for effective...
Need Improvement - முன்னேற்றம் தேவை
Entrepreneurship and Startups - தொழில்முனைவு...
Placement Training and Higher Studies - வேலை வாய்ப்பு...
Care for Students -மாணவர்கள் மீதான அக்கறை
Study Environment - படிப்பதற்கான சூழல்
Faculty approach - ஆசிரிய அணுகுமுறை

■ Need Improvement (முன்னேற்றம் தேவை) ■ Fair (நியாயம்)

■ Good (நல்லது)

■ Average (சராசரி)

■Excellent (சிறப்பானது)

A.X HOD

Dr.A.XAVIER FERHANDES,M 5\_教辞,教师山 內,D,
Assistant Professor
Department of Microbiology
School of Arts & Science
Prist Deemed to be University.Thanjavur.