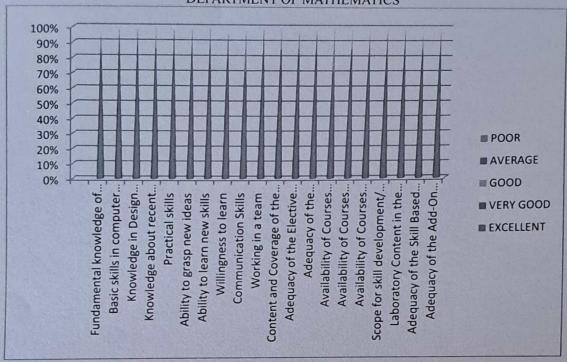

## EMPLOYERS FEEDBACK

| S.No. | Attributes                                                                                     | Excellent | Very Good | Good | Average | Poor |
|-------|------------------------------------------------------------------------------------------------|-----------|-----------|------|---------|------|
| 1     | Fundamental knowledge of Mathematics and Science of the alumni.                                | 6         | 1         | 0    | 0       | 0    |
| 2     | Basic skills in computer Science                                                               | 4         | <b>3</b>  | 0    | 0       | 0    |
| 3     | Knowledge in Design Techniques                                                                 | ω         | 1         | ω    | 0       | 0    |
| 4     | Knowledge about recent tools and their usage                                                   | 5         | 2         | 0    | 0       | 0    |
| Š     | Practical skills                                                                               | ω         | 4         | 0    | 0       | 0    |
| 6     | Ability to grasp new ideas                                                                     | ъ         | 1         | 1    | 0       | 0    |
| 7     | Ability to learn new skills                                                                    | 4         | 2         | Ъ    | 0       | 0    |
| 8     | Willingness to learn                                                                           | 6         | 1         | 0    | 0       | 0    |
| 9     | Communication Skills                                                                           | 6         | 1         | 0    | 0       | 0    |
| 10    | Working in a team                                                                              | 4         | 3         | 0    | 0       | 0    |
| 11    | Content and Coverage of the Core Courses in the Curriculum                                     | 3         | 1         | ω    | 0       | 0    |
| 12    | Adequacy of the Elective Courses in the Curriculum                                             | 5         | 2         | o o  | 0       | 0    |
| 13    | Adequacy of the Interdisciplinary Elective Courses in the Curriculum                           | ω         | 4         | 0    | 0       | 0    |
| 14    | Availability of Courses related to Computing and Communication skills in the Curriculum        | 5         | 1         | Ц    | 0       | 0    |
| 15    | Availability of Courses related to Industrial planning and managerial skills in the Curriculum | 4         | 2         | ь    | 0       | 0    |
| 16    | Availability of Courses related to Industrial planning and managerial skills in the Curriculum | 6         | 1         | 0    | 0       | 0    |
| 17    | Scope for skill development/ employability/ entrepreneurship in the Courses offered.           | 4         | 2         | 0    | 1       | 0    |
|       |                                                                                                |           |           |      |         | 11   |

| A・X HOD                                                                                                                                                                                                                                                                                     | 0 1 2  @Poor MAverage MGood MVery Good MExcellent | Knowledge in Design Techniques  Fundamental knowledge of Mathematics and Science of the | Ability to learn new skills  Practical skills | Communication Skills | Adequacy of the Interdisciplinary Elective Courses in the | Scope for skill development/ employability/ entrepreneurship in  Availability of Courses related to Industrial planning and | Adequacy of the Skill Based Courses in the Curriculum | EMPLOYERS FEEDBACK  Please take a moment to make further comments or suggestions | Please take a moment to make further comments or suggestions for improvement of curriculum. | 20 Adequacy of the Add-On Courses in the Curriculum | 19 Adequacy of the Skill Based Courses in the Curriculum | 18 Laboratory Content in the Curriculum |
|---------------------------------------------------------------------------------------------------------------------------------------------------------------------------------------------------------------------------------------------------------------------------------------------------------------------------------|---------------------------------------------------|-----------------------------------------------------------------------------------------|-----------------------------------------------|----------------------|-----------------------------------------------------------|-----------------------------------------------------------------------------------------------------------------------------|-------------------------------------------------------|----------------------------------------------------------------------------------|---------------------------------------------------------------------------------------------|-----------------------------------------------------|----------------------------------------------------------|-----------------------------------------|
|                                                                                                                                                                                                                                                                                                                                 | <del>τ</del> ω                                    |                                                                                         |                                               |                      |                                                           |                                                                                                                             |                                                       |                                                                                  | 5                                                                                           | Ŋ                                                   | 4                                                        | 6                                       |
| DEAN  DEAN  DEAN  DEAN  DEAN  School of Ans & Science School of Ans & Science Ponnalyah Ramajayam Institute Science & Technology (PRIST) Science & Technology (PRIST) Deamed to be University Deamed to be University Deamed to be University                                                                                   | 4                                                 |                                                                                         |                                               |                      |                                                           |                                                                                                                             | and the second                                        | Police                                                                           | 1                                                                                           | 0                                                   | 2                                                        | 11-                                     |
| DEAN  DEAN  DEAN  DEAN  School of Ans & Science  Science & Technology (PRIScience & Technology  Deamed to be University  Deamed to be University  Deamed to be University  Deamed to be University | 5                                                 | V etizar unional may retrictiva;                                                        | that arrow cannot grantenessament             |                      |                                                           | #N                                                                                                                          |                                                       |                                                                                  | 1                                                                                           | 2                                                   | 1                                                        |                                         |
| Science<br>n institut<br>n (PRIS<br>Iversity<br>613,403                                                                                                                                                                                                                                                                         | 5                                                 |                                                                                         |                                               |                      |                                                           |                                                                                                                             |                                                       |                                                                                  | 0                                                                                           | 0                                                   | 0                                                        | o                                       |
| T 2                                                                                                                                                                                                                                                                                                                             | \<br>                                             |                                                                                         |                                               |                      |                                                           | . <b></b> .                                                                                                                 | —                                                     |                                                                                  | 0                                                                                           | 0                                                   | 0                                                        | 9                                       |