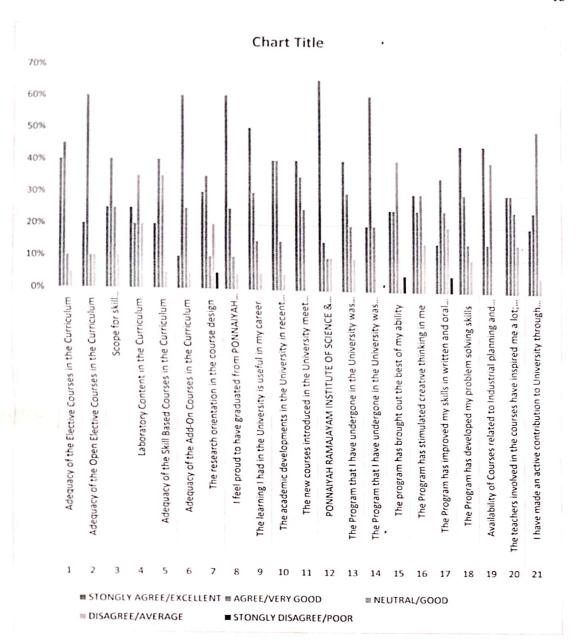

# ALUMNI FEEDBACK

| - |       |                                                                                                                             |                   |       |          |          |                      |
|---|-------|-----------------------------------------------------------------------------------------------------------------------------|-------------------|-------|----------|----------|----------------------|
|   | S.No. | Attributes                                                                                                                  | Strongly<br>agree | Agree | Neutral  | Disagree | Strongly<br>disagree |
|   | 1     | Adequacy of the Elective Courses in the Curriculum                                                                          | 41                | 22    | 10       | 0        | 0                    |
|   | 2     | Adequacy of the Open Elective Courses in the Curriculum                                                                     | 36                | 25    | 12       | 0        | 0                    |
|   | ω     | Scope for skill development/employability/entrepreneurship in the Courses offered.                                          | 39                | 16    | 17       | 1        | 0                    |
|   | 4     | Laboratory Content in the Curriculum                                                                                        | 35                | 20    | 18       | 0        | 0                    |
|   | 5     | Adequacy of the Skill Based Courses in the Curriculum                                                                       | 32                | 24    | 16       | 1        | 0                    |
|   | 6     | Adequacy of the Add-On Courses in the Curriculum                                                                            | 33                | 28    | 12       | 0        | 0                    |
|   | 7     | The research orientation in the course design                                                                               | 36                | 22    | 13       | 2        | 0                    |
|   | 8     | I feel proud to have graduated from PONNAIYAH RAMAJAYAM INSTITUTE OF SCIENCE & TECHNOLOGY (PRIST)                           | 48                | 17    | <b>∞</b> | 0        | 0                    |
|   | 9     | The learning I had in the University is useful in my career                                                                 | 40                | 15    | 17       |          | 0                    |
|   | 10    | The academic developments in the University in recent years are appreciative                                                | 42                | 22    | 9        |          | 0                    |
|   | 11    | The new courses introduced in the University meet contemporary requirements                                                 | 38                | 18    | 17       |          | 0 0                  |
|   | 12    | PONNAIYAH RAMAJAYAM INSTITUTE OF SCIENCE & TECHNOLOGY (PRIST) University encourages alumni participation in its activities. | 42                | 23    | &        |          | 0 0                  |
|   | 13    | The Program that I have undergone in the University was intellectually stimulating                                          | 45                | 15    | 13       |          | 0 0                  |
|   | 14    | The Program that I have undergone in this University helped me develop my ability to work efficiently as a part of a group  | 52                | 11    | 10       |          | 0 0                  |
|   | 15    | The program has brought out the best of my ability                                                                          | 44                | 11    | 18       | - 00     | 0 0                  |
|   | 16    | The Program has stimulated creative thinking in me                                                                          | 42                | 23    |          | 8        | 0 0                  |
| r | 17    | The Program has improved my skills in written and oral communication                                                        | 48                | 25    |          | 0        | 0 0                  |
|   | 18    | The Program has developed my problem solving skills                                                                         | 42                | 21    |          | 9        | 1 0                  |
|   | 19    | Availability of Courses related to Industrial planning and managerial skills in the Curriculum                              | 52                |       | 12       | 9        | 0 0                  |
|   |       |                                                                                                                             |                   |       |          | -        |                      |

| Dr.A.XAVIER FERNANDES,M S. 武光, 其类, 其类, 真类。D., Assistant Professor Doparment of Microbiology School of Arts & Science Prist Departs to the Microbiology - Prist Departs to the Microbiology | A·X———————————————————————————————————— | ■ Strongly disagree ■ Disagree ■ Neutral ■ Agree ■ Strongly agree | 0 10 20 30 | Adequacy of the Elective Courses in the Curriculum | Scope for skill development/employability/entrepreneurship in                                                                                                                                                                                                                                                                                                                                                                                                                                                                                                                                                                                                                                                                                                                                                                                                                                                                                                                                                                                                                                                                                                                                                                                                                                                                                                                                                                                                                                                                                                                                                                                                                                                                                                                                                                                                                                                                                                                                                                                                                                                                  | Adequacy of the Skill Based Courses in the Curriculum | The research orientation in the course design | The learning I had in the University is useful in my career | The new courses introduced in the University meet | The Program that I have undergone in the University was | The program has brought out the best of my ability | The Program has improved my skills in written and oral | Availability of Courses related to Industrial planning and | I have made an active contribution to University through the | ALUMNI FEEDBACK | 20 The teachers involved in the courses have inspired me a lot; I have made some of them my role models 21 I have made an active contribution to University through the program undergone 49 |
|--------------------------------------------------------------------------------------------------------------------------------------------------------------------------------------------------------------------------------------------------------------------------------------------------------------------------------------------------------------------------------------------------------------------------------------------------------|-----------------------------------------|-------------------------------------------------------------------|------------|----------------------------------------------------|--------------------------------------------------------------------------------------------------------------------------------------------------------------------------------------------------------------------------------------------------------------------------------------------------------------------------------------------------------------------------------------------------------------------------------------------------------------------------------------------------------------------------------------------------------------------------------------------------------------------------------------------------------------------------------------------------------------------------------------------------------------------------------------------------------------------------------------------------------------------------------------------------------------------------------------------------------------------------------------------------------------------------------------------------------------------------------------------------------------------------------------------------------------------------------------------------------------------------------------------------------------------------------------------------------------------------------------------------------------------------------------------------------------------------------------------------------------------------------------------------------------------------------------------------------------------------------------------------------------------------------------------------------------------------------------------------------------------------------------------------------------------------------------------------------------------------------------------------------------------------------------------------------------------------------------------------------------------------------------------------------------------------------------------------------------------------------------------------------------------------------|-------------------------------------------------------|-----------------------------------------------|-------------------------------------------------------------|---------------------------------------------------|---------------------------------------------------------|----------------------------------------------------|--------------------------------------------------------|------------------------------------------------------------|--------------------------------------------------------------|-----------------|----------------------------------------------------------------------------------------------------------------------------------------------------------------------------------------------|
|                                                                                                                                                                                                                                                                                                                                                                                                                                                        |                                         | עו                                                                | 40         | -                                                  |                                                                                                                                                                                                                                                                                                                                                                                                                                                                                                                                                                                                                                                                                                                                                                                                                                                                                                                                                                                                                                                                                                                                                                                                                                                                                                                                                                                                                                                                                                                                                                                                                                                                                                                                                                                                                                                                                                                                                                                                                                                                                                                                |                                                       |                                               | Ц-                                                          |                                                   |                                                         |                                                    | -                                                      |                                                            |                                                              |                 | 18                                                                                                                                                                                           |
| School<br>onnaiyah F<br>Science &<br>Deame                                                                                                                                                                                                                                                                                                                                                                                                             | 2                                       | v = 5 c                                                           | 50         | 1                                                  | workers to be settled as                                                                                                                                                                                                                                                                                                                                                                                                                                                                                                                                                                                                                                                                                                                                                                                                                                                                                                                                                                                                                                                                                                                                                                                                                                                                                                                                                                                                                                                                                                                                                                                                                                                                                                                                                                                                                                                                                                                                                                                                                                                                                                       |                                                       |                                               |                                                             |                                                   | 1                                                       | 1                                                  |                                                        |                                                            |                                                              |                 | 6                                                                                                                                                                                            |
| DEAN School of Arts & Science School of Arts & Science Institutionally (PR science & Technology (PR Dearned to be University (PR Vallent, Thanjavur 648-4                                                                                                                                                                                                                                                                                              | DEAN                                    | -<br>)/                                                           | 60         | barrer garage                                      | and the same of th |                                                       |                                               |                                                             |                                                   |                                                         |                                                    |                                                        | 1                                                          |                                                              |                 | 0 0                                                                                                                                                                                          |
| DEAN School of Arts & Science School of Arts & Science Ponnaiyah Remsleyam Institute of Ponnaiyah Remsleyam (PRIST) Science & Technology (PRIST) Deamed to be University Deamed to be University                                                                                                                                                                                                                                                       | 7                                       | V                                                                 |            | promote communication of special                   |                                                                                                                                                                                                                                                                                                                                                                                                                                                                                                                                                                                                                                                                                                                                                                                                                                                                                                                                                                                                                                                                                                                                                                                                                                                                                                                                                                                                                                                                                                                                                                                                                                                                                                                                                                                                                                                                                                                                                                                                                                                                                                                                |                                                       |                                               |                                                             |                                                   |                                                         |                                                    |                                                        |                                                            |                                                              |                 | <br>0                                                                                                                                                                                        |