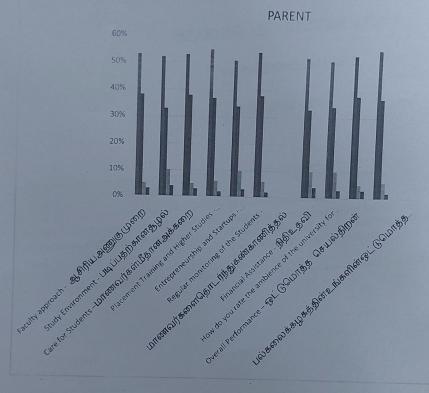

## PARENTS FEEDBACK

|                                                                                                                                                                                                                                                                                                                                                                    |                                                                                                          |                                                                                                      | _                                           |                                                                                                                                                                                                   |                                     |                                  |                                                                         |                                                                         |                                                                                          |                                           |                                        | _                                   | 7                                         |
|--------------------------------------------------------------------------------------------------------------------------------------------------------------------------------------------------------------------------------------------------------------------------------------------------------------------------------------------------------------------|----------------------------------------------------------------------------------------------------------|------------------------------------------------------------------------------------------------------|---------------------------------------------|---------------------------------------------------------------------------------------------------------------------------------------------------------------------------------------------------|-------------------------------------|----------------------------------|-------------------------------------------------------------------------|-------------------------------------------------------------------------|------------------------------------------------------------------------------------------|-------------------------------------------|----------------------------------------|-------------------------------------|-------------------------------------------|
| 13                                                                                                                                                                                                                                                                                                                                                                 | 12                                                                                                       | 11                                                                                                   | 10.                                         | 9.                                                                                                                                                                                                | ∞                                   | 7.                               | 6.                                                                      | 5.                                                                      | 4.                                                                                       | <u>ن</u>                                  | ;                                      | )<br> -                             | S.No                                      |
| How would you rate your overall experience in the College? Please select your ratings on the scale 1 to 5. Higher the score better the perception / experience. பல்கலைக்கழகத்தின் உங்களின் ஓட்டுமொத்த அனுபவத்தை எப்படி மதிப்பிடுவீர்கள்? 1 முதல் 5 வரையிலான மதிப்பீட்டில் உங்கள் மதிப்பீடுகளைத் தேர்ந்தெடுக்கவும். அதிக மதிப்பெண் பெறுவது சிறந்த கருத்து / அனுபவம் | Give two suggestions for furthur improvement - மேலும்<br>மேம்படுத்துவதற்கு இரண்டு பரிந்துரைகளை வழங்கவும் | List two good aspects in the institution –நிறுவனத்தில் உள்ள<br>இரண்டு நல்ல அம்சங்களை பட்டியலிடுங்கள் | Overall Performance - ஒட்டுமொத்த செயல்திறன் | How do you rate the ambience of the university for effective delivery of the academic process? கல்விச் செயல்முறையை திறம்பட<br>வழங்குவதற்கு பல்கலைக்கழகத்தின் சூழலை எவ்வாறு<br>மதிப்பிடுகிறீர்கள்? | Need Improvement - முன்னேற்றம் தேவை | Financial Assistance - நிதி உதவி | Regular monitoring of the Students -மாணவர்களை தொடர்ந்து<br>கண்காணித்தல் | Entrepreneurship and Startups - தொழில்முனைவு மற்றும் துளிர்<br>நிறுவனம் | Placement Training and Higher Studies - வேலை வாய்ப்பு பயிற்சி<br>மற்றும் உயர் படிப்புகள் | Care for Students -பாணவர்கள் மீதான அக்கறை | Study Environment - படிப்பதற்கான சூழல் | Faculty approach - ஆசிரிய அணுகுமுறை | Attributes                                |
| 51                                                                                                                                                                                                                                                                                                                                                                 | 55                                                                                                       | 59                                                                                                   | 57                                          | 62                                                                                                                                                                                                | 63                                  | 60                               | 41                                                                      | 40                                                                      | 50                                                                                       | 52                                        | 52                                     | 47                                  | Excellent<br>(சிறப்பானது)                 |
| 30                                                                                                                                                                                                                                                                                                                                                                 | 26                                                                                                       | 30                                                                                                   | 35                                          | 31                                                                                                                                                                                                | 38                                  | 40                               | 38                                                                      | 32                                                                      | 34                                                                                       | 36                                        | 47                                     | 35                                  | Good<br>(நல்லது)                          |
| 26                                                                                                                                                                                                                                                                                                                                                                 | 36                                                                                                       | 29                                                                                                   | 25                                          | 18                                                                                                                                                                                                | 17                                  | 22                               | 35                                                                      | 33                                                                      | 22                                                                                       | 18                                        | 16                                     | 28                                  | Average<br>(சராசரி)                       |
| 28                                                                                                                                                                                                                                                                                                                                                                 | 16                                                                                                       | 9                                                                                                    | 13                                          | 18                                                                                                                                                                                                | 10                                  | 10                               | 17                                                                      | 25                                                                      | 23                                                                                       | 20                                        | 17                                     | 25                                  | Fair<br>(நியாயம்)                         |
| 0                                                                                                                                                                                                                                                                                                                                                                  | 2                                                                                                        | 8                                                                                                    | 5                                           | 6                                                                                                                                                                                                 | 7                                   | 3                                | 4                                                                       | 5                                                                       | 6                                                                                        | 9                                         | 3                                      | 0                                   | Need Improvement<br>(முன்னேற்றம்<br>தேவை) |

# PARENTS FEEDBACK

Give two suggestions for furthur improvement - மேலும்...
List two good aspects in the institution —நிறுவனத்தில்...
Overall Performance - ஓட்டுமொத்த செயல்திறன்
How do you rate the ambience of the university for effective...
Need Improvement - முன்னேற்றம் தேவை
Entrepreneurship and Startups - தொழில்முனைவு...
Placement Training and Higher Studies - வேலை வாய்ப்பு...
Care for Students -மாணவர்கள் மீதான அக்கறை
Study Environment - படிப்பதற்கான சூழல்
Faculty approach - ஆசிரிய அணுகுமுறை

■ Need Improvement (முன்னேற்றம் தேவை) ■ Fair (நியாயம்)

■ Good (நல்லது)

■ Average (சராசரி)

■Excellent (சிறப்பானது)

A.X HOD

Dr.A.XAVIER FERHANDES,M 5\_教辞,教师山 內,D,
Assistant Professor
Department of Microbiology
School of Arts & Science
Prist Deemed to be University.Thanjavur.