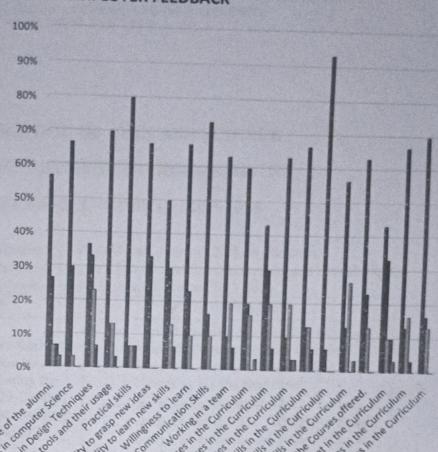

## EMPLOYERS FEEDBACK

| S.No. | Attributes                                                                                     | Excellent | Very Good | Good | Average | Poor |
|-------|------------------------------------------------------------------------------------------------|-----------|-----------|------|---------|------|
| 1     | Fundamental knowledge of Mathematics and Science of the alumni.                                | 6         | 1         | 0    | 0       | 0    |
| 2     | Basic skills in computer Science                                                               | 4         | <b>3</b>  | 0    | 0       | 0    |
| 3     | Knowledge in Design Techniques                                                                 | ω         | 1         | ω    | 0       | 0    |
| 4     | Knowledge about recent tools and their usage                                                   | 5         | 2         | 0    | 0       | 0    |
| Š     | Practical skills                                                                               | ω         | 4         | 0    | 0       | 0    |
| 6     | Ability to grasp new ideas                                                                     | ъ         | 1         | 1    | 0       | 0    |
| 7     | Ability to learn new skills                                                                    | 4         | 2         | Ъ    | 0       | 0    |
| 8     | Willingness to learn                                                                           | 6         | 1         | 0    | 0       | 0    |
| 9     | Communication Skills                                                                           | 6         | 1         | 0    | 0       | 0    |
| 10    | Working in a team                                                                              | 4         | 3         | 0    | 0       | 0    |
| 11    | Content and Coverage of the Core Courses in the Curriculum                                     | 3         | 1         | ω    | 0       | 0    |
| 12    | Adequacy of the Elective Courses in the Curriculum                                             | 5         | 2         | o o  | 0       | 0    |
| 13    | Adequacy of the Interdisciplinary Elective Courses in the Curriculum                           | ω         | 4         | 0    | 0       | 0    |
| 14    | Availability of Courses related to Computing and Communication skills in the Curriculum        | 5         | 1         | Ц    | 0       | 0    |
| 15    | Availability of Courses related to Industrial planning and managerial skills in the Curriculum | 4         | 2         | ь    | 0       | 0    |
| 16    | Availability of Courses related to Industrial planning and managerial skills in the Curriculum | 6         | 1         | 0    | 0       | 0    |
| 17    | Scope for skill development/ employability/ entrepreneurship in the Courses offered.           | 4         | 2         | 0    | 1       | 0    |
|       |                                                                                                |           |           |      |         | 11   |

| A・X HOD                                                                                                                                                                                                                                                                                     | 0 1 2  @Poor MAverage MGood MVery Good MExcellent | Knowledge in Design Techniques  Fundamental knowledge of Mathematics and Science of the | Ability to learn new skills  Practical skills | Communication Skills | Adequacy of the Interdisciplinary Elective Courses in the | Scope for skill development/ employability/ entrepreneurship in  Availability of Courses related to Industrial planning and | Adequacy of the Skill Based Courses in the Curriculum | EMPLOYERS FEEDBACK  Please take a moment to make further comments or suggestions | Please take a moment to make further comments or suggestions for improvement of curriculum. | 20 Adequacy of the Add-On Courses in the Curriculum | 19 Adequacy of the Skill Based Courses in the Curriculum | 18 Laboratory Content in the Curriculum |
|---------------------------------------------------------------------------------------------------------------------------------------------------------------------------------------------------------------------------------------------------------------------------------------------------------------------------------|---------------------------------------------------|-----------------------------------------------------------------------------------------|-----------------------------------------------|----------------------|-----------------------------------------------------------|-----------------------------------------------------------------------------------------------------------------------------|-------------------------------------------------------|----------------------------------------------------------------------------------|---------------------------------------------------------------------------------------------|-----------------------------------------------------|----------------------------------------------------------|-----------------------------------------|
|                                                                                                                                                                                                                                                                                                                                 | <del>τ</del> ω                                    |                                                                                         |                                               |                      |                                                           |                                                                                                                             |                                                       |                                                                                  | 5                                                                                           | Ŋ                                                   | 4                                                        | 6                                       |
| DEAN  DEAN  DEAN  DEAN  DEAN  School of Ans & Science School of Ans & Science Ponnalyah Ramajayam Institute Science & Technology (PRIST) Science & Technology (PRIST) Deamed to be University Deamed to be University Deamed to be University                                                                                   | 4                                                 |                                                                                         |                                               |                      |                                                           |                                                                                                                             | and the second                                        | Police                                                                           | 1                                                                                           | 0                                                   | 2                                                        | 11-                                     |
| DEAN  DEAN  DEAN  DEAN  School of Ans & Science  Science & Technology (PRIScience & Technology  Deamed to be University  Deamed to be University  Deamed to be University  Deamed to be University | 5                                                 | V etizar unional may retrictiva;                                                        | that arrow cannot grantenessament             |                      |                                                           | #N                                                                                                                          |                                                       |                                                                                  | 1                                                                                           | 2                                                   | 1                                                        |                                         |
| Science<br>n institut<br>n (PRIS<br>Iversity<br>613,403                                                                                                                                                                                                                                                                         | 5                                                 |                                                                                         |                                               |                      |                                                           |                                                                                                                             |                                                       |                                                                                  | 0                                                                                           | 0                                                   | 0                                                        | o                                       |
| T 2                                                                                                                                                                                                                                                                                                                             | \<br>                                             |                                                                                         |                                               |                      |                                                           | . <b></b> .                                                                                                                 | —                                                     |                                                                                  | 0                                                                                           | 0                                                   | 0                                                        | 9                                       |