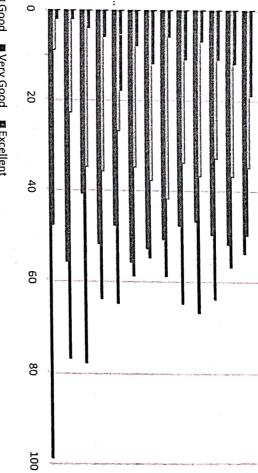

## STUDENTS FEEDBACK

| 7        |       |                                                                                                |           |           |      |         |      |
|----------|-------|------------------------------------------------------------------------------------------------|-----------|-----------|------|---------|------|
| Tra      | S.No. | Attributes                                                                                     | Excellent | Very Good | Good | Average | Poor |
| Г        |       | Content and Coverage of the Core Courses in the Curriculum                                     | 99        | 48        | 9    | 2       | 0    |
|          | 2     | Adequacy of the Elective Courses in the Curriculum                                             | 56        | 77        | 23   | 2       | 0    |
|          | သ     | Adequacy of the Open Elective Courses in the Curriculum                                        | 41        | 78        | 35   | 4       | 0    |
|          | 4     | Availability of Courses related to Computing and Communication skills in the Curriculum        | 52        | 64        | 36   | 6       | 0    |
|          | 5     | Availability of Courses related to Industrial planning and managerial skills in the Curriculum | 48        | 65        | 27   | 18      | 0    |
|          | 6     | Scope for skill development/employability/entrepreneurship in the Courses offered.             | 56        | 59        | 35   | 8       | 0    |
| <u> </u> | 7     | Laboratory Content in the Curriculum                                                           | 53        | 55        | 38   | 12      | 0    |
| _        | ∞     | Adequacy of the Skill Based Courses in the Curriculum                                          | 51        | 59        | 42   | 6       | 0    |
|          | 9     | Adequacy of the Add-On Courses in the Curriculum                                               | 48        | 65        | 34   | 11      | 0    |
| _        | 10    | 10 Program's effectiveness in developing independent thinking                                  | 47        | 67        | 37   | 7       | 0    |
| _        | 11    | 11 The research orientation in the course design                                               | 50        | 64        | 33   | 111     | 0    |
|          |       |                                                                                                | ,         |           |      |         |      |

158 UG and PG students participated in the survey

A·X

Dr.A.XAVIER FERNANDES, M. St. An. ### A.M.M. Ph.D.,
Acceptant of the control of long of Arts & Science
Prist Deemed to be University. Thanjavur.

DEAN

# STUDENTS FEEDBACK

The research orientation in the course design

Program's effectiveness in developing teamwork capability.

Adequacy of the Add-On Courses in the Curriculum

Laboratory Content in the Curriculum

Availability of Courses related to Industrial planning and managerial skills in the...

Content and Coverage of the Core Courses in the Curriculum Adequacy of the Open Elective Courses in the Curriculum

■Poor ■ Average ■ Good ■ Very Good ■ Excellent

HOD

Dr.A.KAVIER FERMANDES,MS-MFE.M ond on.D. Prist Deemed to be University. Thanjavur. Department of Microbiology School of Arts & Science Assistant Professor