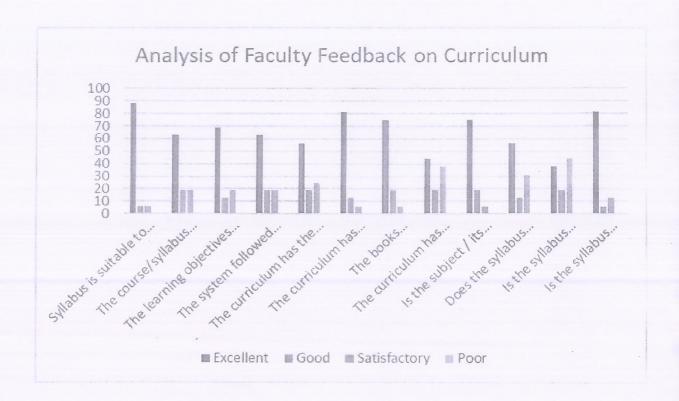

# FACULTY FEEDBACK

| 1.5              | 15                                                                             | 14                                                                      |                 |                                                                             | 13                                    |    |                                                                                    | 12                                  |                               |                                                                                    |              |                                                                        |                       | _                                                                         |                                                                                |                            |                                                                           |                                                  |                                                       |                                      |                                                                                   |            |                                                                                     |            |                                                                      | T                                                  |                                                            | S.No.        |
|------------------|--------------------------------------------------------------------------------|-------------------------------------------------------------------------|-----------------|-----------------------------------------------------------------------------|---------------------------------------|----|------------------------------------------------------------------------------------|-------------------------------------|-------------------------------|------------------------------------------------------------------------------------|--------------|------------------------------------------------------------------------|-----------------------|---------------------------------------------------------------------------|--------------------------------------------------------------------------------|----------------------------|---------------------------------------------------------------------------|--------------------------------------------------|-------------------------------------------------------|--------------------------------------|-----------------------------------------------------------------------------------|------------|-------------------------------------------------------------------------------------|------------|----------------------------------------------------------------------|----------------------------------------------------|------------------------------------------------------------|--------------|
| 60               | 2 2                                                                            | +                                                                       |                 | Fr                                                                          | -                                     | of | T)                                                                                 | -                                   | _                             | _                                                                                  | -            | _                                                                      | _                     |                                                                           | 10                                                                             |                            |                                                                           | 9                                                | ∞                                                     | 7                                    | 6                                                                                 | S          |                                                                                     | 4          | U.                                                                   | -                                                  | -                                                          | o.           |
| education system | Courses content & course outcomes are derived in accordance with outcome-based | the respective programmes at various levels in the discipline concerned | appropriate for | From Faculty's view, the standards set in the University for the awards are | awards are sound and fairly conducted |    | From Faculty's view, the processes for assessments, examinations and determination | at par with the specified standards | level academic programmes are | The quality of teaching and learning methods adopted by the department for various | Institutions | your department in comparison with similar programmes offered by other | programmes offered in | In your view, the standard of curriculum and syllabi of PG level academic | department in comparison with similar programmes offered by other Institutions | programmes offered in your | In your view, the standard of curriculum and syllabi of UG level academic | Adequacy of the Add-On Courses in the Curriculum | Adequacy of the Skill Based Courses in the Curriculum | Laboratory Content in the Curriculum | Scope for skill development/employability/entrepreneurship in the Courses offered | Curriculum | Availability of Courses related to Industrial planning and managerial skills in the | Curriculum | Adequacy of the Interdisciplinary Elective Courses in the Curriculum | Adequacy of the Elective Courses in the Curriculum | Content and Coverage of the Core Courses in the Curriculum | Attributes   |
| 9                | · ,                                                                            | 9                                                                       |                 | -                                                                           | 10                                    |    |                                                                                    | 8                                   |                               |                                                                                    | 7            |                                                                        |                       |                                                                           | 7                                                                              | *                          |                                                                           | 9                                                | ∞                                                     | 6                                    | 7.                                                                                | 10         |                                                                                     | ∞          | 10                                                                   | 8                                                  | 9                                                          | Excellent    |
| -                |                                                                                | 0                                                                       |                 |                                                                             | 0                                     |    |                                                                                    |                                     |                               |                                                                                    | ယ            |                                                                        |                       |                                                                           | 2                                                                              | , r                        | -                                                                         | 0                                                | 1                                                     | 4                                    | 2                                                                                 | 0          |                                                                                     | _          | 0                                                                    | 2                                                  | 1                                                          | Very<br>Good |
| 0                |                                                                                | _                                                                       |                 |                                                                             | 0                                     |    |                                                                                    |                                     |                               |                                                                                    | 0            |                                                                        |                       |                                                                           | 1                                                                              |                            |                                                                           | ,<br>1                                           | 1                                                     | 0                                    | 1                                                                                 | 0          |                                                                                     | _          | 0                                                                    | 0                                                  | 0                                                          | Good         |
| 0                | <b>)</b>                                                                       | 0                                                                       |                 |                                                                             | 0                                     |    |                                                                                    | 0                                   |                               | ,                                                                                  | 0            |                                                                        | 1 to 1 to 1           |                                                                           | 0                                                                              |                            | A.                                                                        | 0                                                | 0                                                     | 0                                    | 0                                                                                 | 0          | 2                                                                                   | 0          | 0                                                                    | 0                                                  | 0                                                          | Average      |
| 0                | >                                                                              | 0                                                                       | - 2             | 34                                                                          | 0                                     | 10 |                                                                                    | 0                                   |                               |                                                                                    | 0            |                                                                        |                       |                                                                           | 0                                                                              |                            |                                                                           | 0                                                | 0                                                     | 0                                    | 0                                                                                 | 0          |                                                                                     | 0          |                                                                      | 0                                                  | 0                                                          | Poor         |

# FACULTY FEEDBACK

the respective programmes at various levels in the discipline...

awards are sound and fairly conducted

at par with the specified standards

your department in comparison with similar programmes...

department in comparison with similar programmes offered by...

Adequacy of the Add-On Courses in the Curriculum

Laboratory Content in the Curriculum

Availability of Courses related to Industrial planning and...

Adequacy of the Interdisciplinary Elective Courses in the...

Content and Coverage of the Core Courses in the Curriculum

■ Excellent ■ Very Good

Dr.A. AAVIER FERMANDES, M.S. M. St. M. Phil. Ph.D.,
Assistant Providesor
Department of Microbiology
School of Arts & Science
Prist Deemed to be University, The Articles