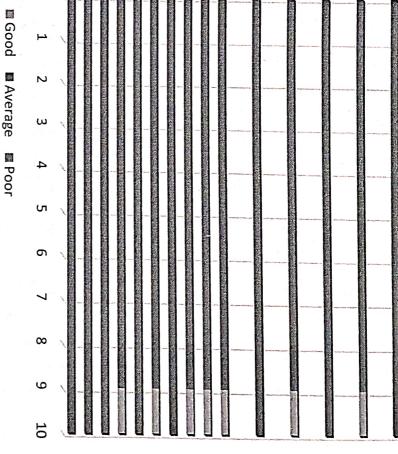

## EMPLOYERS FEEDBACK

| S.No. | Attributes                                                                                     | Excellent | Very Good | Good | Average | Poor |
|-------|------------------------------------------------------------------------------------------------|-----------|-----------|------|---------|------|
| 1     | Fundamental knowledge of Mathematics and Science of the alumni.                                | 6         | 1         | 0    | 0       | 0    |
| 2     | Basic skills in computer Science                                                               | 4         | <b>3</b>  | 0    | 0       | 0    |
| 3     | Knowledge in Design Techniques                                                                 | ω         | 1         | ω    | 0       | 0    |
| 4     | Knowledge about recent tools and their usage                                                   | 5         | 2         | 0    | 0       | 0    |
| Š     | Practical skills                                                                               | ω         | 4         | 0    | 0       | 0    |
| 6     | Ability to grasp new ideas                                                                     | ъ         | 1         | 1    | 0       | 0    |
| 7     | Ability to learn new skills                                                                    | 4         | 2         | Ъ    | 0       | 0    |
| 8     | Willingness to learn                                                                           | 6         | 1         | 0    | 0       | 0    |
| 9     | Communication Skills                                                                           | 6         | 1         | 0    | 0       | 0    |
| 10    | Working in a team                                                                              | 4         | 3         | 0    | 0       | 0    |
| 11    | Content and Coverage of the Core Courses in the Curriculum                                     | 3         | 1         | ω    | 0       | 0    |
| 12    | Adequacy of the Elective Courses in the Curriculum                                             | 5         | 2         | o o  | 0       | 0    |
| 13    | Adequacy of the Interdisciplinary Elective Courses in the Curriculum                           | ω         | 4         | 0    | 0       | 0    |
| 14    | Availability of Courses related to Computing and Communication skills in the Curriculum        | 5         | 1         | Ц    | 0       | 0    |
| 15    | Availability of Courses related to Industrial planning and managerial skills in the Curriculum | 4         | 2         | ь    | 0       | 0    |
| 16    | Availability of Courses related to Industrial planning and managerial skills in the Curriculum | 6         | 1         | 0    | 0       | 0    |
| 17    | Scope for skill development/ employability/ entrepreneurship in the Courses offered.           | 4         | 2         | 0    | 1       | 0    |
|       |                                                                                                |           |           |      |         | 11   |

| A・X HOD                                                                                                                                                                                                                                                                                     | 0 1 2  @Poor MAverage MGood MVery Good MExcellent | Knowledge in Design Techniques  Fundamental knowledge of Mathematics and Science of the | Ability to learn new skills  Practical skills | Communication Skills | Adequacy of the Interdisciplinary Elective Courses in the | Scope for skill development/ employability/ entrepreneurship in  Availability of Courses related to Industrial planning and | Adequacy of the Skill Based Courses in the Curriculum | EMPLOYERS FEEDBACK  Please take a moment to make further comments or suggestions | Please take a moment to make further comments or suggestions for improvement of curriculum. | 20 Adequacy of the Add-On Courses in the Curriculum | 19 Adequacy of the Skill Based Courses in the Curriculum | 18 Laboratory Content in the Curriculum |
|---------------------------------------------------------------------------------------------------------------------------------------------------------------------------------------------------------------------------------------------------------------------------------------------------------------------------------|---------------------------------------------------|-----------------------------------------------------------------------------------------|-----------------------------------------------|----------------------|-----------------------------------------------------------|-----------------------------------------------------------------------------------------------------------------------------|-------------------------------------------------------|----------------------------------------------------------------------------------|---------------------------------------------------------------------------------------------|-----------------------------------------------------|----------------------------------------------------------|-----------------------------------------|
|                                                                                                                                                                                                                                                                                                                                 | <del>τ</del> ω                                    |                                                                                         |                                               |                      |                                                           |                                                                                                                             |                                                       |                                                                                  | 5                                                                                           | Ŋ                                                   | 4                                                        | 6                                       |
| DEAN  DEAN  DEAN  DEAN  DEAN  School of Ans & Science School of Ans & Science Ponnalyah Ramajayam Institute Science & Technology (PRIST) Science & Technology (PRIST) Deamed to be University Deamed to be University Deamed to be University                                                                                   | 4                                                 |                                                                                         |                                               |                      |                                                           |                                                                                                                             | and the second                                        | Police                                                                           | 1                                                                                           | 0                                                   | 2                                                        | 11-                                     |
| DEAN  DEAN  DEAN  DEAN  School of Ans & Science  Science & Technology (PRIScience & Technology  Deamed to be University  Deamed to be University  Deamed to be University  Deamed to be University | 5                                                 | V etizar unional may retrictiva;                                                        | that arrow cannot grantenessament             |                      |                                                           | #N                                                                                                                          |                                                       |                                                                                  | 1                                                                                           | 2                                                   | 1                                                        |                                         |
| Science<br>n institut<br>n (PRIS<br>Iversity<br>613,403                                                                                                                                                                                                                                                                         | 5                                                 |                                                                                         |                                               |                      |                                                           |                                                                                                                             |                                                       |                                                                                  | 0                                                                                           | 0                                                   | 0                                                        | o                                       |
| T 2                                                                                                                                                                                                                                                                                                                             | \<br>                                             |                                                                                         |                                               |                      |                                                           | . <b></b> .                                                                                                                 | —                                                     |                                                                                  | 0                                                                                           | 0                                                   | 0                                                        | 9                                       |