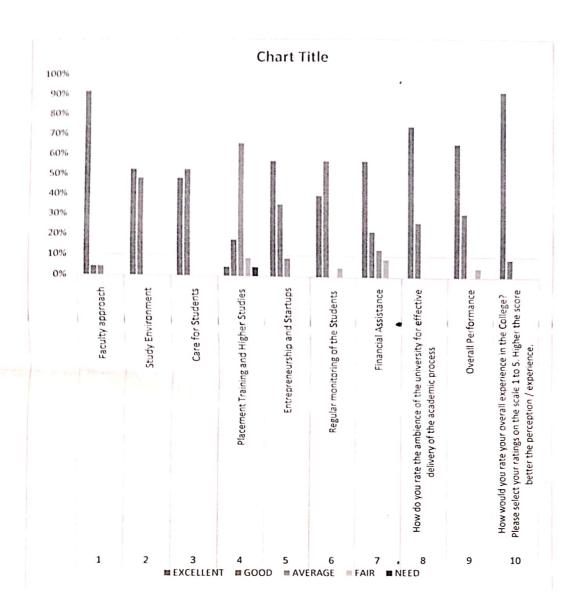

## PARENTS FEEDBACK

|                                                                                                                                                                                                                                                                                                                                                                    |                                                                                                          |                                                                                                      | _                                           |                                                                                                                                                                                                   |                                     |                                  |                                                                         |                                                                         |                                                                                          |                                           |                                        | _                                   | 7                                         |
|--------------------------------------------------------------------------------------------------------------------------------------------------------------------------------------------------------------------------------------------------------------------------------------------------------------------------------------------------------------------|----------------------------------------------------------------------------------------------------------|------------------------------------------------------------------------------------------------------|---------------------------------------------|---------------------------------------------------------------------------------------------------------------------------------------------------------------------------------------------------|-------------------------------------|----------------------------------|-------------------------------------------------------------------------|-------------------------------------------------------------------------|------------------------------------------------------------------------------------------|-------------------------------------------|----------------------------------------|-------------------------------------|-------------------------------------------|
| 13                                                                                                                                                                                                                                                                                                                                                                 | 12                                                                                                       | 11                                                                                                   | 10.                                         | 9.                                                                                                                                                                                                | ∞                                   | 7.                               | 6.                                                                      | 5.                                                                      | 4.                                                                                       | <u>ن</u>                                  | ;                                      | )<br> -                             | S.No                                      |
| How would you rate your overall experience in the College? Please select your ratings on the scale 1 to 5. Higher the score better the perception / experience. பல்கலைக்கழகத்தின் உங்களின் ஓட்டுமொத்த அனுபவத்தை எப்படி மதிப்பிடுவீர்கள்? 1 முதல் 5 வரையிலான மதிப்பீட்டில் உங்கள் மதிப்பீடுகளைத் தேர்ந்தெடுக்கவும். அதிக மதிப்பெண் பெறுவது சிறந்த கருத்து / அனுபவம் | Give two suggestions for furthur improvement - மேலும்<br>மேம்படுத்துவதற்கு இரண்டு பரிந்துரைகளை வழங்கவும் | List two good aspects in the institution –நிறுவனத்தில் உள்ள<br>இரண்டு நல்ல அம்சங்களை பட்டியலிடுங்கள் | Overall Performance - ஒட்டுமொத்த செயல்திறன் | How do you rate the ambience of the university for effective delivery of the academic process? கல்விச் செயல்முறையை திறம்பட<br>வழங்குவதற்கு பல்கலைக்கழகத்தின் சூழலை எவ்வாறு<br>மதிப்பிடுகிறீர்கள்? | Need Improvement - முன்னேற்றம் தேவை | Financial Assistance - நிதி உதவி | Regular monitoring of the Students -மாணவர்களை தொடர்ந்து<br>கண்காணித்தல் | Entrepreneurship and Startups - தொழில்முனைவு மற்றும் துளிர்<br>நிறுவனம் | Placement Training and Higher Studies - வேலை வாய்ப்பு பயிற்சி<br>மற்றும் உயர் படிப்புகள் | Care for Students -பாணவர்கள் மீதான அக்கறை | Study Environment - படிப்பதற்கான சூழல் | Faculty approach - ஆசிரிய அணுகுமுறை | Attributes                                |
| 51                                                                                                                                                                                                                                                                                                                                                                 | 55                                                                                                       | 59                                                                                                   | 57                                          | 62                                                                                                                                                                                                | 63                                  | 60                               | 41                                                                      | 40                                                                      | 50                                                                                       | 52                                        | 52                                     | 47                                  | Excellent<br>(சிறப்பானது)                 |
| 30                                                                                                                                                                                                                                                                                                                                                                 | 26                                                                                                       | 30                                                                                                   | 35                                          | 31                                                                                                                                                                                                | 38                                  | 40                               | 38                                                                      | 32                                                                      | 34                                                                                       | 36                                        | 47                                     | 35                                  | Good<br>(நல்லது)                          |
| 26                                                                                                                                                                                                                                                                                                                                                                 | 36                                                                                                       | 29                                                                                                   | 25                                          | 18                                                                                                                                                                                                | 17                                  | 22                               | 35                                                                      | 33                                                                      | 22                                                                                       | 18                                        | 16                                     | 28                                  | Average<br>(சராசரி)                       |
| 28                                                                                                                                                                                                                                                                                                                                                                 | 16                                                                                                       | 9                                                                                                    | 13                                          | 18                                                                                                                                                                                                | 10                                  | 10                               | 17                                                                      | 25                                                                      | 23                                                                                       | 20                                        | 17                                     | 25                                  | Fair<br>(நியாயம்)                         |
| 0                                                                                                                                                                                                                                                                                                                                                                  | 2                                                                                                        | 8                                                                                                    | 5                                           | 6                                                                                                                                                                                                 | 7                                   | 3                                | 4                                                                       | 5                                                                       | 6                                                                                        | 9                                         | 3                                      | 0                                   | Need Improvement<br>(முன்னேற்றம்<br>தேவை) |

# PARENTS FEEDBACK

Give two suggestions for furthur improvement - மேலும்...
List two good aspects in the institution —நிறுவனத்தில்...
Overall Performance - ஓட்டுமொத்த செயல்திறன்
How do you rate the ambience of the university for effective...
Need Improvement - முன்னேற்றம் தேவை
Entrepreneurship and Startups - தொழில்முனைவு...
Placement Training and Higher Studies - வேலை வாய்ப்பு...
Care for Students -மாணவர்கள் மீதான அக்கறை
Study Environment - படிப்பதற்கான சூழல்
Faculty approach - ஆசிரிய அணுகுமுறை

■ Need Improvement (முன்னேற்றம் தேவை) ■ Fair (நியாயம்)

■ Good (நல்லது)

■ Average (சராசரி)

■Excellent (சிறப்பானது)

A.X HOD

Dr.A.XAVIER FERHANDES,M 5\_教辞,教师山 內,D,
Assistant Professor
Department of Microbiology
School of Arts & Science
Prist Deemed to be University.Thanjavur.