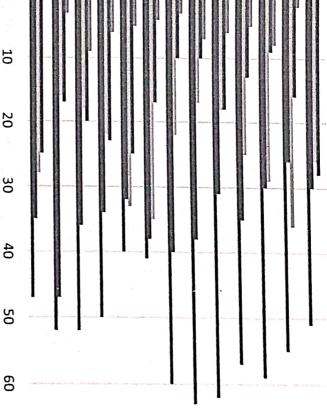

# FACULTY FEEDBACK

| 1.5              | 15                                                                             | 14                                                                      |                 |                                                                             | 13                                    |    |                                                                                    | 12                                  |                               |                                                                                    |              |                                                                        |                       | _                                                                         |                                                                                |                            |                                                                           |                                                  |                                                       |                                      |                                                                                   |            |                                                                                     |            |                                                                      | T                                                  |                                                            | S.No.        |
|------------------|--------------------------------------------------------------------------------|-------------------------------------------------------------------------|-----------------|-----------------------------------------------------------------------------|---------------------------------------|----|------------------------------------------------------------------------------------|-------------------------------------|-------------------------------|------------------------------------------------------------------------------------|--------------|------------------------------------------------------------------------|-----------------------|---------------------------------------------------------------------------|--------------------------------------------------------------------------------|----------------------------|---------------------------------------------------------------------------|--------------------------------------------------|-------------------------------------------------------|--------------------------------------|-----------------------------------------------------------------------------------|------------|-------------------------------------------------------------------------------------|------------|----------------------------------------------------------------------|----------------------------------------------------|------------------------------------------------------------|--------------|
| 60               | 2 2                                                                            | +                                                                       |                 | Fr                                                                          | -                                     | of | T)                                                                                 | -                                   | _                             | _                                                                                  | -            | _                                                                      | _                     |                                                                           | 10                                                                             |                            |                                                                           | 9                                                | ∞                                                     | 7                                    | 6                                                                                 | S          |                                                                                     | 4          | U.                                                                   | -                                                  | -                                                          | o.           |
| education system | Courses content & course outcomes are derived in accordance with outcome-based | the respective programmes at various levels in the discipline concerned | appropriate for | From Faculty's view, the standards set in the University for the awards are | awards are sound and fairly conducted |    | From Faculty's view, the processes for assessments, examinations and determination | at par with the specified standards | level academic programmes are | The quality of teaching and learning methods adopted by the department for various | Institutions | your department in comparison with similar programmes offered by other | programmes offered in | In your view, the standard of curriculum and syllabi of PG level academic | department in comparison with similar programmes offered by other Institutions | programmes offered in your | In your view, the standard of curriculum and syllabi of UG level academic | Adequacy of the Add-On Courses in the Curriculum | Adequacy of the Skill Based Courses in the Curriculum | Laboratory Content in the Curriculum | Scope for skill development/employability/entrepreneurship in the Courses offered | Curriculum | Availability of Courses related to Industrial planning and managerial skills in the | Curriculum | Adequacy of the Interdisciplinary Elective Courses in the Curriculum | Adequacy of the Elective Courses in the Curriculum | Content and Coverage of the Core Courses in the Curriculum | Attributes   |
| 9                | · ,                                                                            | 9                                                                       |                 | -                                                                           | 10                                    |    |                                                                                    | 8                                   |                               |                                                                                    | 7            |                                                                        |                       |                                                                           | 7                                                                              | *                          |                                                                           | 9                                                | ∞                                                     | 6                                    | 7.                                                                                | 10         |                                                                                     | ∞          | 10                                                                   | 8                                                  | 9                                                          | Excellent    |
| -                |                                                                                | 0                                                                       |                 |                                                                             | 0                                     |    |                                                                                    |                                     |                               |                                                                                    | ယ            |                                                                        |                       |                                                                           | 2                                                                              | , r                        | -                                                                         | 0                                                | 1                                                     | 4                                    | 2                                                                                 | 0          |                                                                                     | _          | 0                                                                    | 2                                                  | 1                                                          | Very<br>Good |
| 0                |                                                                                | _                                                                       |                 |                                                                             | 0                                     |    |                                                                                    |                                     |                               |                                                                                    | 0            |                                                                        |                       |                                                                           | 1                                                                              |                            |                                                                           | ,<br>1                                           | 1                                                     | 0                                    | 1                                                                                 | 0          |                                                                                     | _          | 0                                                                    | 0                                                  | 0                                                          | Good         |
| 0                | <b>)</b>                                                                       | 0                                                                       |                 |                                                                             | 0                                     |    |                                                                                    | 0                                   |                               | ,                                                                                  | 0            |                                                                        | 1 to 1 to 1           |                                                                           | 0                                                                              |                            | A.                                                                        | 0                                                | 0                                                     | 0                                    | 0                                                                                 | 0          | 2                                                                                   | 0          | 0                                                                    | 0                                                  | 0                                                          | Average      |
| 0                | >                                                                              | 0                                                                       | - 2             | 34                                                                          | 0                                     | 10 |                                                                                    | 0                                   |                               |                                                                                    | 0            |                                                                        |                       |                                                                           | 0                                                                              |                            |                                                                           | 0                                                | 0                                                     | 0                                    | 0                                                                                 | 0          |                                                                                     | 0          |                                                                      | 0                                                  | 0                                                          | Poor         |

# FACULTY FEEDBACK

the respective programmes at various levels in the discipline...

awards are sound and fairly conducted

at par with the specified standards

your department in comparison with similar programmes...

department in comparison with similar programmes offered by...

Adequacy of the Add-On Courses in the Curriculum

Laboratory Content in the Curriculum

Availability of Courses related to Industrial planning and...

Adequacy of the Interdisciplinary Elective Courses in the...

Content and Coverage of the Core Courses in the Curriculum

■ Excellent ■ Very Good

Dr.A. AAVIER FERMANDES, M.S. M. St. M. Phil. Ph.D.,
Assistant Providesor
Department of Microbiology
School of Arts & Science
Prist Deemed to be University, The Articles

# Total responds: 10