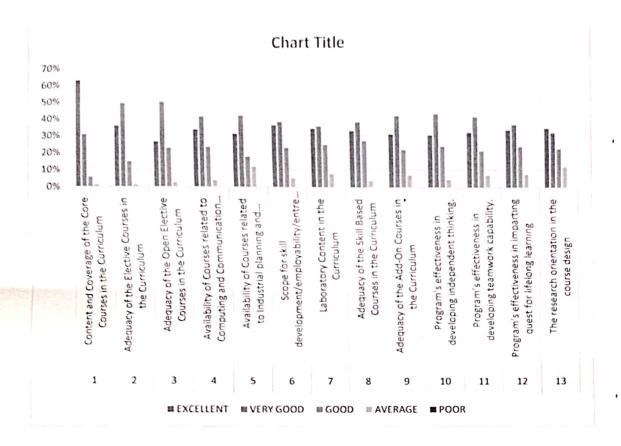

### STUDENT FEEDBACK ON CURRICULUM (PERCENTAGE)

| S.NO | PARAMETER                                                                                      | EXC<br>ELLE<br>NT | VERY<br>GOOD | GOO<br>D | AVERA<br>GE | POOR |
|------|------------------------------------------------------------------------------------------------|-------------------|--------------|----------|-------------|------|
| 1    | Content and Coverage of the Core Courses in the Curriculum                                     | 63%               | 30%          | 6%       | 1%          | 0%   |
| 2    | Adequacy of the Elective Courses in the Curriculum                                             |                   |              |          |             | -    |
|      |                                                                                                | 35%               | 49%          | 15%      | 1%          | 0%   |
| 3    | Adequacy of the Open Elective Courses in the Curriculum                                        | 26%               | 49%          | 22%      | 3%          | 0%   |
| 4    | Availability of Courses related to Computing and Communication skills in the Curriculum        |                   |              |          |             |      |
| -    | 1 1111 00                                                                                      | 33%               | 41%          | 23%      | 4%          | 0%   |
| 5    | Availability of Courses related to Industrial planning and managerial skills in the Curriculum | 30%               | 41%          | 17%      | 11%         | 0%   |
| 6    | Scope for skill development/employability/entrepreneurship in the Courses offered.             | 35%               | 37%          | 22%      | 5%          | 0%   |
| 7    | Laboratory Content in the Curriculum                                                           | 34%               | 35%          | 24%      | 8%          | 0%'  |
| 8    | Adequacy of the Skill Based Courses in the Curriculum                                          | 32%               | 37%          | 27%      | 4%          | 0%   |
| 9    | Adequacy of the Add-On Courses in the Curriculum                                               | 30%               | 41%          | 22%      | 7%          | 0%   |
| 10   | Program's effectiveness in developing independent thinking.                                    | 30%               | 42%          | 23%      | 4%          | 0%   |
| 11   | Program's effectiveness in developing teamwork capability.                                     | 32%               | 41%          | 21%      | 7%          | 0%   |
| 12   | Program's effectiveness in imparting quest for lifelong learning                               | 33%               | 36%          | 23%      | 8%          | 0%   |
| 13   | The research orientation in the course design                                                  | 34%               |              |          |             | 00/  |

Priyavan.

Department of English
Ponnaiyah Ramejayam Institute of
Science & Technology (PRIST)
Decred Lina University
Valuam, Thanjavur - 613 403

dein

Dean
School of Arts & Science
Ponnalyah Ramajayam Institute of
Science & Technology ( PRIST)
Deemed to be University
Valiant, Thanjayur - 613 403