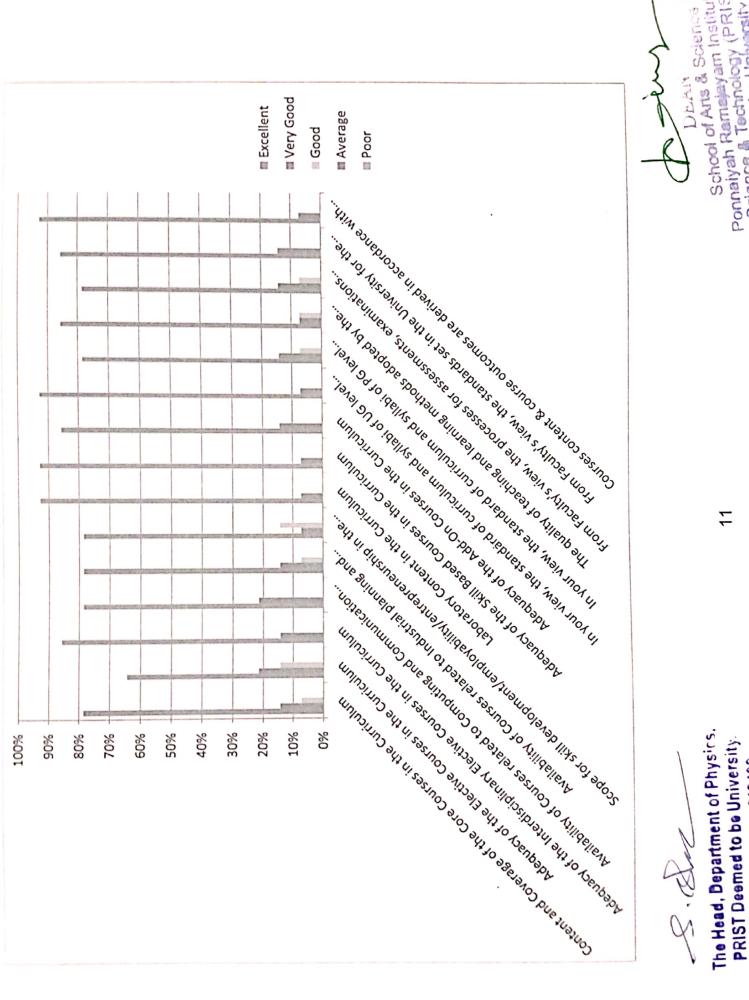

## STUDENTS FEEDBACK

| 7        |       |                                                                                                |           |           |      |         |      |
|----------|-------|------------------------------------------------------------------------------------------------|-----------|-----------|------|---------|------|
| Tra      | S.No. | Attributes                                                                                     | Excellent | Very Good | Good | Average | Poor |
| Г        |       | Content and Coverage of the Core Courses in the Curriculum                                     | 99        | 48        | 9    | 2       | 0    |
|          | 2     | Adequacy of the Elective Courses in the Curriculum                                             | 56        | 77        | 23   | 2       | 0    |
|          | သ     | Adequacy of the Open Elective Courses in the Curriculum                                        | 41        | 78        | 35   | 4       | 0    |
|          | 4     | Availability of Courses related to Computing and Communication skills in the Curriculum        | 52        | 64        | 36   | 6       | 0    |
|          | 5     | Availability of Courses related to Industrial planning and managerial skills in the Curriculum | 48        | 65        | 27   | 18      | 0    |
|          | 6     | Scope for skill development/employability/entrepreneurship in the Courses offered.             | 56        | 59        | 35   | 8       | 0    |
| <u> </u> | 7     | Laboratory Content in the Curriculum                                                           | 53        | 55        | 38   | 12      | 0    |
| _        | ∞     | Adequacy of the Skill Based Courses in the Curriculum                                          | 51        | 59        | 42   | 6       | 0    |
|          | 9     | Adequacy of the Add-On Courses in the Curriculum                                               | 48        | 65        | 34   | 11      | 0    |
| _        | 10    | 10 Program's effectiveness in developing independent thinking                                  | 47        | 67        | 37   | 7       | 0    |
| _        | 11    | 11 The research orientation in the course design                                               | 50        | 64        | 33   | 111     | 0    |
|          |       |                                                                                                | ,         |           |      |         |      |

158 UG and PG students participated in the survey

A·X

Dr.A.XAVIER FERNANDES, M. St. An. ### A.M.M. Ph.D.,
Acceptant of the control of long of Arts & Science
Prist Deemed to be University. Thanjavur.

DEAN