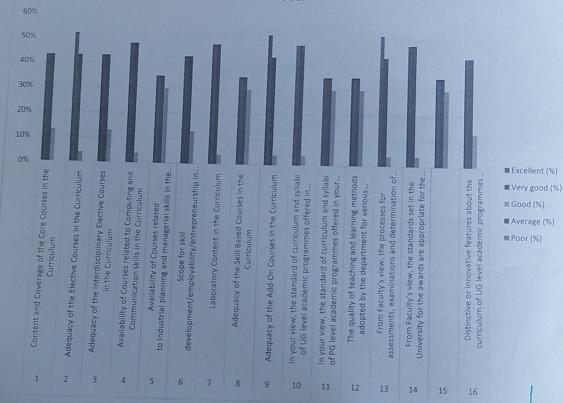

### STUDENT FEEDBACK ON CURRICULUM

| S.NO | PARAMETER                                                                                      | EXCE<br>LLEN<br>T | VERY | GOOD | AVERA<br>GE | KOOR |
|------|------------------------------------------------------------------------------------------------|-------------------|------|------|-------------|------|
| 1    | Content and Coverage of the Core Courses in the Curriculum                                     | 99                | 48   | 9    | 2           | 0    |
| 2    | Adequacy of the Elective Courses in the Curriculum                                             | 56                | 77   | 23   | 2           | 0    |
| 3    | Adequacy of the Open Elective Courses in the Curriculum                                        | 41                | 78   | 35   | 4           | 0    |
| 4    | Availability of Courses related to Computing and Communication skills in the Curriculum        | 52                | 64   | 36   | 6           | 0    |
| 5    | Availability of Courses related to Industrial planning and managerial skills in the Curriculum | 48                | 65   | 27   | 18          | 0    |
| 6    | Scope for skill development/employability/entrepreneurship in the Courses offered.             | 56                | 59   | 35   | 8           | Ó    |
| 7    | Laboratory Content in the Curriculum                                                           | 53                | 55   | 38   | 12          | 0    |
| 8    | Adequacy of the Skill Based Courses in the Curriculum                                          | 51                | 59   | 42   | 6           | 0    |
| 9    | Adequacy of the Add-On Courses in the Curriculum                                               | 48                | 65   | 34   | 11          | 0    |
| 10   | Program's effectiveness in developing independent thinking.                                    | 47                | 67   | 37   | 7           | 0    |
| 11   | Program's effectiveness in developing teamwork capability.                                     | 50                | 64   | 33   | 11          | 0    |
| 12   | Program's effectiveness in imparting quest for lifelong learning                               | 52                | 57   | 37   | 12          | 0    |
| 13   | The research orientation in the course design                                                  | 54                | 50   | 35   | 19          | Ö    |

### SUMMARY OF STUDENT FEEDBACK ON CURRICULUM

| S.NO | PARAMETER                                                                                      | EXC<br>ELLE<br>NT | VERY<br>GOOD | GOO | AVER<br>AGE | POOR |
|------|------------------------------------------------------------------------------------------------|-------------------|--------------|-----|-------------|------|
| 1    | Content and Coverage of the Core Courses in the Curriculum                                     | 99                | 48           | 9   | 2           | 0    |
| 2    | Adequacy of the Elective Courses in the Curriculum                                             | 56                | 77           | 23  | 2           | 0    |
| 3    | Adequacy of the Open Elective Courses in the Curriculum                                        | 41                | 78           | 35  | 4           | 0    |
| 4    | Availability of Courses related to Computing and Communication skills in the Curriculum        | 52                | 64           | 36  | 6           | 0    |
| 5    | Availability of Courses related to Industrial planning and managerial skills in the Curriculum | 48                | 65           | 27  | 18          | 0    |
| 6    | Scope for skill development/employability/entrepreneurship in the Courses offered.             | 56                | 59           | 35  | 8           | 0    |
| 7    | Laboratory Content in the Curriculum                                                           | 53                | 55           | 38  | 12          | 0    |
| 8    | Adequacy of the Skill Based Courses in the Curriculum                                          | 51                | 59           | 42  | 6           | 0    |
| 9    | Adequacy of the Add-On Courses in the Curriculum                                               | 48                | 65           | 34  | 11          | 0    |
| 10   | Program's effectiveness in developing independent thinking.                                    | 47                | 67           | 37  | 7           | 0    |
| 11   | Program's effectiveness in developing teamwork capability.                                     | 50                | 64           | 33  | 11          | 0    |
| 12   | Program's effectiveness in imparting quest for lifelong learning                               | 52                | 57           | 37  | 12          | 0    |
| 13   | The research orientation in the course design                                                  | 54                | 50           | 35  | 19          | 0 ,  |

### STUDENT FEEDBACK ON CURRICULUM (PERCENTAGE)

| S.NO | PARAMETER                                                                                      | EXC<br>ELLE<br>NT | VERY<br>GOOD | GOO<br>D | AVERA<br>GE | POOR |
|------|------------------------------------------------------------------------------------------------|-------------------|--------------|----------|-------------|------|
| 1    | Content and Coverage of the Core Courses in the Curriculum                                     | 63%               | 30%          | 6%       | 1%          | 0%   |
| 2    | Adequacy of the Elective Courses in the Curriculum                                             |                   |              |          |             | -    |
|      |                                                                                                | 35%               | 49%          | 15%      | 1%          | 0%   |
| 3    | Adequacy of the Open Elective Courses in the Curriculum                                        | 26%               | 49%          | 22%      | 3%          | 0%   |
| 4    | Availability of Courses related to Computing and Communication skills in the Curriculum        |                   |              |          |             |      |
| -    | 1 1111 00                                                                                      | 33%               | 41%          | 23%      | 4%          | 0%   |
| 5    | Availability of Courses related to Industrial planning and managerial skills in the Curriculum | 30%               | 41%          | 17%      | 11%         | 0%   |
| 6    | Scope for skill development/employability/entrepreneurship in the Courses offered.             | 35%               | 37%          | 22%      | 5%          | 0%   |
| 7    | Laboratory Content in the Curriculum                                                           | 34%               | 35%          | 24%      | 8%          | 0%'  |
| 8    | Adequacy of the Skill Based Courses in the Curriculum                                          | 32%               | 37%          | 27%      | 4%          | 0%   |
| 9    | Adequacy of the Add-On Courses in the Curriculum                                               | 30%               | 41%          | 22%      | 7%          | 0%   |
| 10   | Program's effectiveness in developing independent thinking.                                    | 30%               | 42%          | 23%      | 4%          | 0%   |
| 11   | Program's effectiveness in developing teamwork capability.                                     | 32%               | 41%          | 21%      | 7%          | 0%   |
| 12   | Program's effectiveness in imparting quest for lifelong learning                               | 33%               | 36%          | 23%      | 8%          | 0%   |
| 13   | The research orientation in the course design                                                  | 34%               |              |          |             | 00/  |