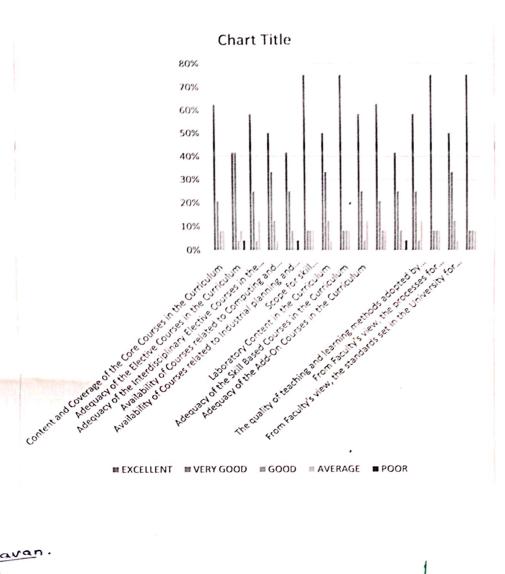

# FACULTY FEEDBACK

| 1.5              | 15                                                                             | 14                                                                      |                 |                                                                             | 13                                    |    |                                                                                    | 12                                  |                               |                                                                                    |              |                                                                        |                       | _                                                                         |                                                                                |                            |                                                                           |                                                  |                                                       |                                      |                                                                                   |            |                                                                                     |            |                                                                      | T                                                  |                                                            | S.No.        |
|------------------|--------------------------------------------------------------------------------|-------------------------------------------------------------------------|-----------------|-----------------------------------------------------------------------------|---------------------------------------|----|------------------------------------------------------------------------------------|-------------------------------------|-------------------------------|------------------------------------------------------------------------------------|--------------|------------------------------------------------------------------------|-----------------------|---------------------------------------------------------------------------|--------------------------------------------------------------------------------|----------------------------|---------------------------------------------------------------------------|--------------------------------------------------|-------------------------------------------------------|--------------------------------------|-----------------------------------------------------------------------------------|------------|-------------------------------------------------------------------------------------|------------|----------------------------------------------------------------------|----------------------------------------------------|------------------------------------------------------------|--------------|
| 60               | 2 2                                                                            | +                                                                       |                 | Fr                                                                          | -                                     | of | T)                                                                                 | -                                   | _                             | _                                                                                  | -            | _                                                                      | _                     |                                                                           | 10                                                                             |                            |                                                                           | 9                                                | ∞                                                     | 7                                    | 6                                                                                 | S          |                                                                                     | 4          | U.                                                                   | -                                                  | -                                                          | o.           |
| education system | Courses content & course outcomes are derived in accordance with outcome-based | the respective programmes at various levels in the discipline concerned | appropriate for | From Faculty's view, the standards set in the University for the awards are | awards are sound and fairly conducted |    | From Faculty's view, the processes for assessments, examinations and determination | at par with the specified standards | level academic programmes are | The quality of teaching and learning methods adopted by the department for various | Institutions | your department in comparison with similar programmes offered by other | programmes offered in | In your view, the standard of curriculum and syllabi of PG level academic | department in comparison with similar programmes offered by other Institutions | programmes offered in your | In your view, the standard of curriculum and syllabi of UG level academic | Adequacy of the Add-On Courses in the Curriculum | Adequacy of the Skill Based Courses in the Curriculum | Laboratory Content in the Curriculum | Scope for skill development/employability/entrepreneurship in the Courses offered | Curriculum | Availability of Courses related to Industrial planning and managerial skills in the | Curriculum | Adequacy of the Interdisciplinary Elective Courses in the Curriculum | Adequacy of the Elective Courses in the Curriculum | Content and Coverage of the Core Courses in the Curriculum | Attributes   |
| 9                | · ,                                                                            | 9                                                                       |                 | -                                                                           | 10                                    |    |                                                                                    | 8                                   |                               |                                                                                    | 7            |                                                                        |                       |                                                                           | 7                                                                              | *                          |                                                                           | 9                                                | ∞                                                     | 6                                    | 7.                                                                                | 10         |                                                                                     | ∞          | 10                                                                   | 8                                                  | 9                                                          | Excellent    |
| -                |                                                                                | 0                                                                       |                 |                                                                             | 0                                     |    |                                                                                    |                                     |                               |                                                                                    | ယ            |                                                                        |                       |                                                                           | 2                                                                              | , r                        | -                                                                         | 0                                                | 1                                                     | 4                                    | 2                                                                                 | 0          |                                                                                     | _          | 0                                                                    | 2                                                  | 1                                                          | Very<br>Good |
| 0                |                                                                                | _                                                                       |                 |                                                                             | 0                                     |    |                                                                                    |                                     |                               |                                                                                    | 0            |                                                                        |                       |                                                                           | 1                                                                              |                            |                                                                           | ,<br>1                                           | 1                                                     | 0                                    | 1                                                                                 | 0          |                                                                                     | _          | 0                                                                    | 0                                                  | 0                                                          | Good         |
| 0                | <b>)</b>                                                                       | 0                                                                       |                 |                                                                             | 0                                     |    |                                                                                    | 0                                   |                               | ,                                                                                  | 0            |                                                                        | 1 to 1 to 1           |                                                                           | 0                                                                              |                            | A.                                                                        | 0                                                | 0                                                     | 0                                    | 0                                                                                 | 0          | 2                                                                                   | 0          | 0                                                                    | 0                                                  | 0                                                          | Average      |
| 0                | >                                                                              | 0                                                                       | - 2             | 34                                                                          | 0                                     | 10 |                                                                                    | 0                                   |                               |                                                                                    | 0            |                                                                        |                       |                                                                           | 0                                                                              |                            |                                                                           | 0                                                | 0                                                     | 0                                    | 0                                                                                 | 0          |                                                                                     | 0          |                                                                      | 0                                                  | 0                                                          | Poor         |

# FACULTY FEEDBACK

the respective programmes at various levels in the discipline...

awards are sound and fairly conducted

at par with the specified standards

your department in comparison with similar programmes...

department in comparison with similar programmes offered by...

Adequacy of the Add-On Courses in the Curriculum

Laboratory Content in the Curriculum

Availability of Courses related to Industrial planning and...

Adequacy of the Interdisciplinary Elective Courses in the...

Content and Coverage of the Core Courses in the Curriculum

■ Excellent ■ Very Good

Dr.A. AAVIER FERMANDES, M.S. M. St. M. Phil. Ph.D.,
Assistant Providesor
Department of Microbiology
School of Arts & Science
Prist Deemed to be University, The Articles