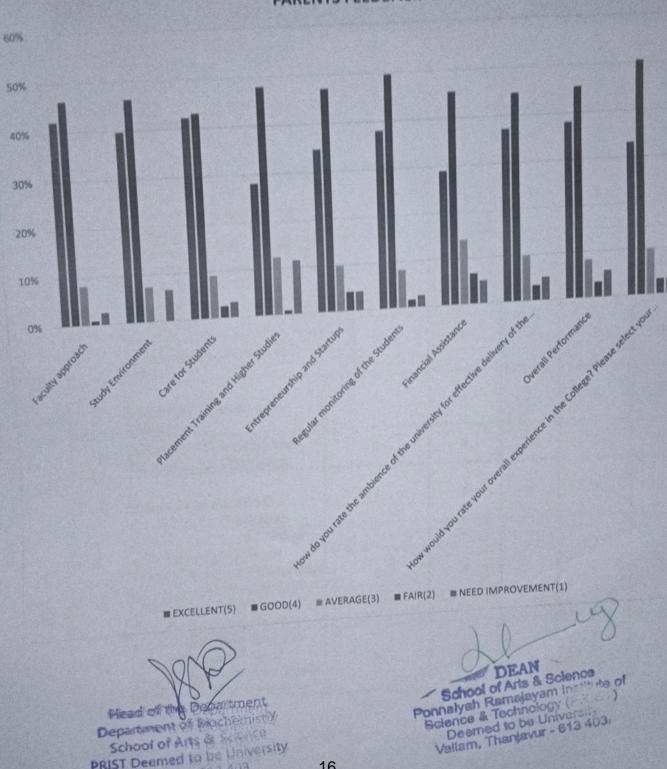

## PARENTS FEEDBACK

|                                                                                                                                                                                                                                                                                                                                                                    |                                                                                                          |                                                                                                      | _                                           |                                                                                                                                                                                                   |                                     |                                  |                                                                         |                                                                         |                                                                                          |                                           |                                        | _                                   | 7                                         |
|--------------------------------------------------------------------------------------------------------------------------------------------------------------------------------------------------------------------------------------------------------------------------------------------------------------------------------------------------------------------|----------------------------------------------------------------------------------------------------------|------------------------------------------------------------------------------------------------------|---------------------------------------------|---------------------------------------------------------------------------------------------------------------------------------------------------------------------------------------------------|-------------------------------------|----------------------------------|-------------------------------------------------------------------------|-------------------------------------------------------------------------|------------------------------------------------------------------------------------------|-------------------------------------------|----------------------------------------|-------------------------------------|-------------------------------------------|
| 13                                                                                                                                                                                                                                                                                                                                                                 | 12                                                                                                       | 11                                                                                                   | 10.                                         | 9.                                                                                                                                                                                                | ∞                                   | 7.                               | 6.                                                                      | 5.                                                                      | 4.                                                                                       | <u>ن</u>                                  | ;                                      | )<br> -                             | S.No                                      |
| How would you rate your overall experience in the College? Please select your ratings on the scale 1 to 5. Higher the score better the perception / experience. பல்கலைக்கழகத்தின் உங்களின் ஓட்டுமொத்த அனுபவத்தை எப்படி மதிப்பிடுவீர்கள்? 1 முதல் 5 வரையிலான மதிப்பீட்டில் உங்கள் மதிப்பீடுகளைத் தேர்ந்தெடுக்கவும். அதிக மதிப்பெண் பெறுவது சிறந்த கருத்து / அனுபவம் | Give two suggestions for furthur improvement - மேலும்<br>மேம்படுத்துவதற்கு இரண்டு பரிந்துரைகளை வழங்கவும் | List two good aspects in the institution –நிறுவனத்தில் உள்ள<br>இரண்டு நல்ல அம்சங்களை பட்டியலிடுங்கள் | Overall Performance - ஒட்டுமொத்த செயல்திறன் | How do you rate the ambience of the university for effective delivery of the academic process? கல்விச் செயல்முறையை திறம்பட<br>வழங்குவதற்கு பல்கலைக்கழகத்தின் சூழலை எவ்வாறு<br>மதிப்பிடுகிறீர்கள்? | Need Improvement - முன்னேற்றம் தேவை | Financial Assistance - நிதி உதவி | Regular monitoring of the Students -மாணவர்களை தொடர்ந்து<br>கண்காணித்தல் | Entrepreneurship and Startups - தொழில்முனைவு மற்றும் துளிர்<br>நிறுவனம் | Placement Training and Higher Studies - வேலை வாய்ப்பு பயிற்சி<br>மற்றும் உயர் படிப்புகள் | Care for Students -பாணவர்கள் மீதான அக்கறை | Study Environment - படிப்பதற்கான சூழல் | Faculty approach - ஆசிரிய அணுகுமுறை | Attributes                                |
| 51                                                                                                                                                                                                                                                                                                                                                                 | 55                                                                                                       | 59                                                                                                   | 57                                          | 62                                                                                                                                                                                                | 63                                  | 60                               | 41                                                                      | 40                                                                      | 50                                                                                       | 52                                        | 52                                     | 47                                  | Excellent<br>(சிறப்பானது)                 |
| 30                                                                                                                                                                                                                                                                                                                                                                 | 26                                                                                                       | 30                                                                                                   | 35                                          | 31                                                                                                                                                                                                | 38                                  | 40                               | 38                                                                      | 32                                                                      | 34                                                                                       | 36                                        | 47                                     | 35                                  | Good<br>(நல்லது)                          |
| 26                                                                                                                                                                                                                                                                                                                                                                 | 36                                                                                                       | 29                                                                                                   | 25                                          | 18                                                                                                                                                                                                | 17                                  | 22                               | 35                                                                      | 33                                                                      | 22                                                                                       | 18                                        | 16                                     | 28                                  | Average<br>(சராசரி)                       |
| 28                                                                                                                                                                                                                                                                                                                                                                 | 16                                                                                                       | 9                                                                                                    | 13                                          | 18                                                                                                                                                                                                | 10                                  | 10                               | 17                                                                      | 25                                                                      | 23                                                                                       | 20                                        | 17                                     | 25                                  | Fair<br>(நியாயம்)                         |
| 0                                                                                                                                                                                                                                                                                                                                                                  | 2                                                                                                        | 8                                                                                                    | 5                                           | 6                                                                                                                                                                                                 | 7                                   | 3                                | 4                                                                       | 5                                                                       | 6                                                                                        | 9                                         | 3                                      | 0                                   | Need Improvement<br>(முன்னேற்றம்<br>தேவை) |

# PARENTS FEEDBACK

Give two suggestions for furthur improvement - மேலும்...
List two good aspects in the institution —நிறுவனத்தில்...
Overall Performance - ஓட்டுமொத்த செயல்திறன்
How do you rate the ambience of the university for effective...
Need Improvement - முன்னேற்றம் தேவை
Entrepreneurship and Startups - தொழில்முனைவு...
Placement Training and Higher Studies - வேலை வாய்ப்பு...
Care for Students -மாணவர்கள் மீதான அக்கறை
Study Environment - படிப்பதற்கான சூழல்
Faculty approach - ஆசிரிய அணுகுமுறை

■ Need Improvement (முன்னேற்றம் தேவை) ■ Fair (நியாயம்)

■ Good (நல்லது)

■ Average (சராசரி)

■Excellent (சிறப்பானது)

A.X HOD

Dr.A.XAVIER FERHANDES,M 5\_教辞,教师山 內,D,
Assistant Professor
Department of Microbiology
School of Arts & Science
Prist Deemed to be University.Thanjavur.