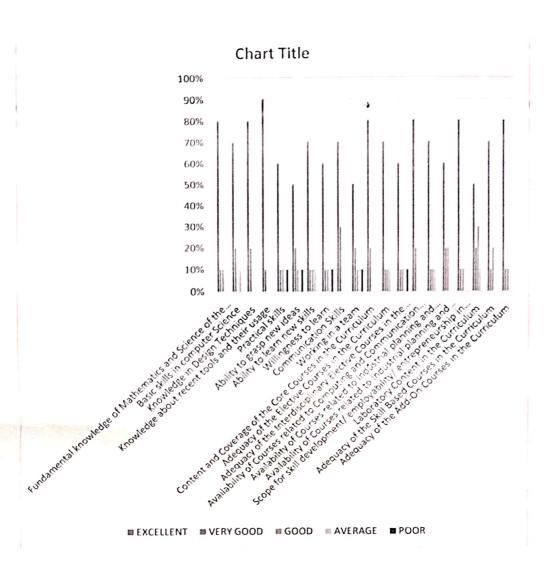

## EMPLOYERS FEEDBACK

| S.No. | Attributes                                                                                     | Excellent | Very Good | Good | Average | Poor |
|-------|------------------------------------------------------------------------------------------------|-----------|-----------|------|---------|------|
| 1     | Fundamental knowledge of Mathematics and Science of the alumni.                                | 6         | 1         | 0    | 0       | 0    |
| 2     | Basic skills in computer Science                                                               | 4         | <b>3</b>  | 0    | 0       | 0    |
| 3     | Knowledge in Design Techniques                                                                 | ω         | 1         | ω    | 0       | 0    |
| 4     | Knowledge about recent tools and their usage                                                   | 5         | 2         | 0    | 0       | 0    |
| Š     | Practical skills                                                                               | ω         | 4         | 0    | 0       | 0    |
| 6     | Ability to grasp new ideas                                                                     | ъ         | 1         | 1    | 0       | 0    |
| 7     | Ability to learn new skills                                                                    | 4         | 2         | Ъ    | 0       | 0    |
| 8     | Willingness to learn                                                                           | 6         | 1         | 0    | 0       | 0    |
| 9     | Communication Skills                                                                           | 6         | 1         | 0    | 0       | 0    |
| 10    | Working in a team                                                                              | 4         | 3         | 0    | 0       | 0    |
| 11    | Content and Coverage of the Core Courses in the Curriculum                                     | 3         | 1         | ω    | 0       | 0    |
| 12    | Adequacy of the Elective Courses in the Curriculum                                             | 5         | 2         | o o  | 0       | 0    |
| 13    | Adequacy of the Interdisciplinary Elective Courses in the Curriculum                           | ω         | 4         | 0    | 0       | 0    |
| 14    | Availability of Courses related to Computing and Communication skills in the Curriculum        | 5         | 1         | Ц    | 0       | 0    |
| 15    | Availability of Courses related to Industrial planning and managerial skills in the Curriculum | 4         | 2         | ь    | 0       | 0    |
| 16    | Availability of Courses related to Industrial planning and managerial skills in the Curriculum | 6         | 1         | 0    | 0       | 0    |
| 17    | Scope for skill development/ employability/ entrepreneurship in the Courses offered.           | 4         | 2         | 0    | 1       | 0    |
|       |                                                                                                |           |           |      |         | 11   |

| A・X HOD                                                                                                                                                                                                                                                                                     | 0 1 2  @Poor MAverage MGood MVery Good MExcellent | Knowledge in Design Techniques  Fundamental knowledge of Mathematics and Science of the | Ability to learn new skills  Practical skills | Communication Skills | Adequacy of the Interdisciplinary Elective Courses in the | Scope for skill development/ employability/ entrepreneurship in  Availability of Courses related to Industrial planning and | Adequacy of the Skill Based Courses in the Curriculum | EMPLOYERS FEEDBACK  Please take a moment to make further comments or suggestions | Please take a moment to make further comments or suggestions for improvement of curriculum. | 20 Adequacy of the Add-On Courses in the Curriculum | 19 Adequacy of the Skill Based Courses in the Curriculum | 18 Laboratory Content in the Curriculum |
|---------------------------------------------------------------------------------------------------------------------------------------------------------------------------------------------------------------------------------------------------------------------------------------------------------------------------------|---------------------------------------------------|-----------------------------------------------------------------------------------------|-----------------------------------------------|----------------------|-----------------------------------------------------------|-----------------------------------------------------------------------------------------------------------------------------|-------------------------------------------------------|----------------------------------------------------------------------------------|---------------------------------------------------------------------------------------------|-----------------------------------------------------|----------------------------------------------------------|-----------------------------------------|
|                                                                                                                                                                                                                                                                                                                                 | <del>τ</del> ω                                    |                                                                                         |                                               |                      |                                                           |                                                                                                                             |                                                       |                                                                                  | 5                                                                                           | Ŋ                                                   | 4                                                        | 6                                       |
| DEAN  DEAN  DEAN  DEAN  DEAN  School of Ans & Science School of Ans & Science Ponnalyah Ramajayam Institute Science & Technology (PRIST) Science & Technology (PRIST) Deamed to be University Deamed to be University Deamed to be University                                                                                   | 4                                                 |                                                                                         |                                               |                      |                                                           |                                                                                                                             | and the second                                        | Police                                                                           | 1                                                                                           | 0                                                   | 2                                                        | 11-                                     |
| DEAN  DEAN  DEAN  DEAN  School of Ans & Science  Science & Technology (PRIScience & Technology  Deamed to be University  Deamed to be University  Deamed to be University  Deamed to be University | 5                                                 | V etizar unional may retrictiva;                                                        | that arrow cannot grantenessament             |                      |                                                           | #N                                                                                                                          |                                                       |                                                                                  | 1                                                                                           | 2                                                   | 1                                                        |                                         |
| Science<br>n institut<br>n (PRIS<br>Iversity<br>613,403                                                                                                                                                                                                                                                                         | 5                                                 |                                                                                         |                                               |                      |                                                           |                                                                                                                             |                                                       |                                                                                  | 0                                                                                           | 0                                                   | 0                                                        | o                                       |
| T 2                                                                                                                                                                                                                                                                                                                             | \<br>                                             |                                                                                         |                                               |                      |                                                           | . <b></b> .                                                                                                                 | —                                                     |                                                                                  | 0                                                                                           | 0                                                   | 0                                                        | 9                                       |