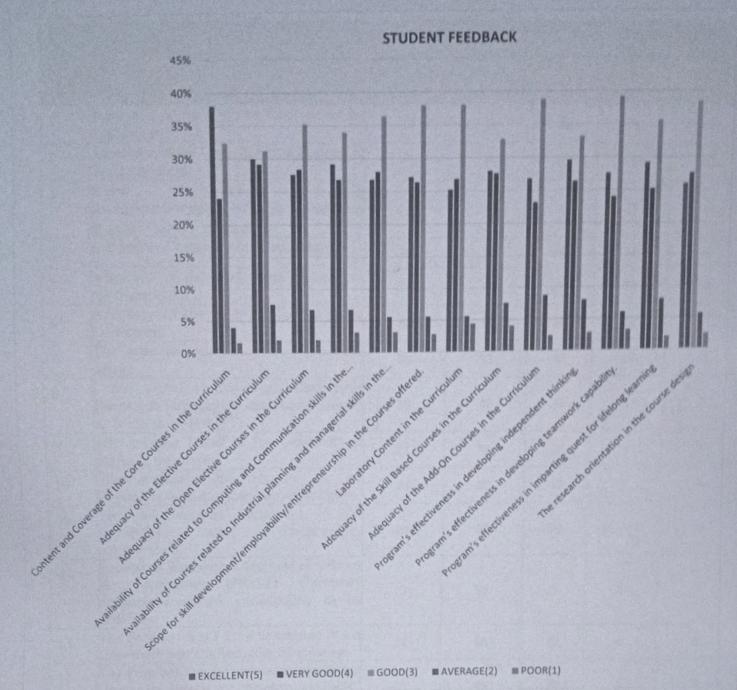

## STUDENTS FEEDBACK

| 7        |       |                                                                                                |           |           |      |         |      |
|----------|-------|------------------------------------------------------------------------------------------------|-----------|-----------|------|---------|------|
| Tra      | S.No. | Attributes                                                                                     | Excellent | Very Good | Good | Average | Poor |
| Г        |       | Content and Coverage of the Core Courses in the Curriculum                                     | 99        | 48        | 9    | 2       | 0    |
|          | 2     | Adequacy of the Elective Courses in the Curriculum                                             | 56        | 77        | 23   | 2       | 0    |
|          | သ     | Adequacy of the Open Elective Courses in the Curriculum                                        | 41        | 78        | 35   | 4       | 0    |
|          | 4     | Availability of Courses related to Computing and Communication skills in the Curriculum        | 52        | 64        | 36   | 6       | 0    |
|          | 5     | Availability of Courses related to Industrial planning and managerial skills in the Curriculum | 48        | 65        | 27   | 18      | 0    |
|          | 6     | Scope for skill development/employability/entrepreneurship in the Courses offered.             | 56        | 59        | 35   | 8       | 0    |
| <u> </u> | 7     | Laboratory Content in the Curriculum                                                           | 53        | 55        | 38   | 12      | 0    |
| _        | ∞     | Adequacy of the Skill Based Courses in the Curriculum                                          | 51        | 59        | 42   | 6       | 0    |
|          | 9     | Adequacy of the Add-On Courses in the Curriculum                                               | 48        | 65        | 34   | 11      | 0    |
| _        | 10    | 10 Program's effectiveness in developing independent thinking                                  | 47        | 67        | 37   | 7       | 0    |
| _        | 11    | 11 The research orientation in the course design                                               | 50        | 64        | 33   | 111     | 0    |
|          |       |                                                                                                | ,         |           |      |         |      |

158 UG and PG students participated in the survey

A·X

Dr.A.XAVIER FERNANDES, M. St. An. ### A.M.M. Ph.D.,
Acceptant of the control of long of Arts & Science
Prist Deemed to be University. Thanjavur.

DEAN

# STUDENTS FEEDBACK

The research orientation in the course design

Program's effectiveness in developing teamwork capability.

Adequacy of the Add-On Courses in the Curriculum

Laboratory Content in the Curriculum

Availability of Courses related to Industrial planning and managerial skills in the...

Content and Coverage of the Core Courses in the Curriculum Adequacy of the Open Elective Courses in the Curriculum

■Poor ■ Average ■ Good ■ Very Good ■ Excellent

HOD

Dr.A.KAVIER FERMANDES,MS-MFE.M ond on.D. Prist Deemed to be University. Thanjavur. Department of Microbiology School of Arts & Science Assistant Professor