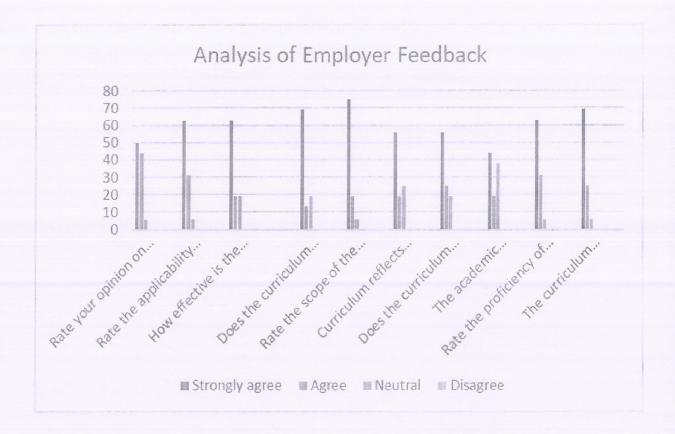

## EMPLOYERS FEEDBACK

| S.No. | Attributes                                                                                     | Excellent | Very Good | Good | Average | Poor |
|-------|------------------------------------------------------------------------------------------------|-----------|-----------|------|---------|------|
| 1     | Fundamental knowledge of Mathematics and Science of the alumni.                                | 6         | 1         | 0    | 0       | 0    |
| 2     | Basic skills in computer Science                                                               | 4         | <b>3</b>  | 0    | 0       | 0    |
| 3     | Knowledge in Design Techniques                                                                 | ω         | 1         | ω    | 0       | 0    |
| 4     | Knowledge about recent tools and their usage                                                   | 5         | 2         | 0    | 0       | 0    |
| Š     | Practical skills                                                                               | ω         | 4         | 0    | 0       | 0    |
| 6     | Ability to grasp new ideas                                                                     | ъ         | 1         | 1    | 0       | 0    |
| 7     | Ability to learn new skills                                                                    | 4         | 2         | Ъ    | 0       | 0    |
| 8     | Willingness to learn                                                                           | 6         | 1         | 0    | 0       | 0    |
| 9     | Communication Skills                                                                           | 6         | 1         | 0    | 0       | 0    |
| 10    | Working in a team                                                                              | 4         | 3         | 0    | 0       | 0    |
| 11    | Content and Coverage of the Core Courses in the Curriculum                                     | 3         | 1         | ω    | 0       | 0    |
| 12    | Adequacy of the Elective Courses in the Curriculum                                             | 5         | 2         | o o  | 0       | 0    |
| 13    | Adequacy of the Interdisciplinary Elective Courses in the Curriculum                           | ω         | 4         | 0    | 0       | 0    |
| 14    | Availability of Courses related to Computing and Communication skills in the Curriculum        | 5         | 1         | Ц    | 0       | 0    |
| 15    | Availability of Courses related to Industrial planning and managerial skills in the Curriculum | 4         | 2         | ь    | 0       | 0    |
| 16    | Availability of Courses related to Industrial planning and managerial skills in the Curriculum | 6         | 1         | 0    | 0       | 0    |
| 17    | Scope for skill development/ employability/ entrepreneurship in the Courses offered.           | 4         | 2         | 0    | 1       | 0    |
|       |                                                                                                |           |           |      |         | 11   |

| A・X HOD                                                                                                                                                                                                                                                                                     | 0 1 2  @Poor MAverage MGood MVery Good MExcellent | Knowledge in Design Techniques  Fundamental knowledge of Mathematics and Science of the | Ability to learn new skills  Practical skills | Communication Skills | Adequacy of the Interdisciplinary Elective Courses in the | Scope for skill development/ employability/ entrepreneurship in  Availability of Courses related to Industrial planning and | Adequacy of the Skill Based Courses in the Curriculum | EMPLOYERS FEEDBACK  Please take a moment to make further comments or suggestions | Please take a moment to make further comments or suggestions for improvement of curriculum. | 20 Adequacy of the Add-On Courses in the Curriculum | 19 Adequacy of the Skill Based Courses in the Curriculum | 18 Laboratory Content in the Curriculum |
|---------------------------------------------------------------------------------------------------------------------------------------------------------------------------------------------------------------------------------------------------------------------------------------------------------------------------------|---------------------------------------------------|-----------------------------------------------------------------------------------------|-----------------------------------------------|----------------------|-----------------------------------------------------------|-----------------------------------------------------------------------------------------------------------------------------|-------------------------------------------------------|----------------------------------------------------------------------------------|---------------------------------------------------------------------------------------------|-----------------------------------------------------|----------------------------------------------------------|-----------------------------------------|
|                                                                                                                                                                                                                                                                                                                                 | <del>τ</del> ω                                    |                                                                                         |                                               |                      |                                                           |                                                                                                                             |                                                       |                                                                                  | 5                                                                                           | Ŋ                                                   | 4                                                        | 6                                       |
| DEAN  DEAN  DEAN  DEAN  DEAN  School of Ans & Science School of Ans & Science Ponnalyah Ramajayam Institute Science & Technology (PRIST) Science & Technology (PRIST) Deamed to be University Deamed to be University Deamed to be University                                                                                   | 4                                                 |                                                                                         |                                               |                      |                                                           |                                                                                                                             | and the second                                        | Police                                                                           | 1                                                                                           | 0                                                   | 2                                                        | 11-                                     |
| DEAN  DEAN  DEAN  DEAN  School of Ans & Science  Science & Technology (PRIScience & Technology  Deamed to be University  Deamed to be University  Deamed to be University  Deamed to be University | 5                                                 | V etizar unional may retrictiva;                                                        | that arrow cannot grantenessament             |                      |                                                           | #N                                                                                                                          |                                                       |                                                                                  | 1                                                                                           | 2                                                   | 1                                                        |                                         |
| Science<br>n institut<br>n (PRIS<br>Iversity<br>613,403                                                                                                                                                                                                                                                                         | 5                                                 |                                                                                         |                                               |                      |                                                           |                                                                                                                             |                                                       |                                                                                  | 0                                                                                           | 0                                                   | 0                                                        | o                                       |
| T 2                                                                                                                                                                                                                                                                                                                             | \<br>                                             |                                                                                         |                                               |                      |                                                           | . <b></b> .                                                                                                                 | —                                                     |                                                                                  | 0                                                                                           | 0                                                   | 0                                                        | 9                                       |