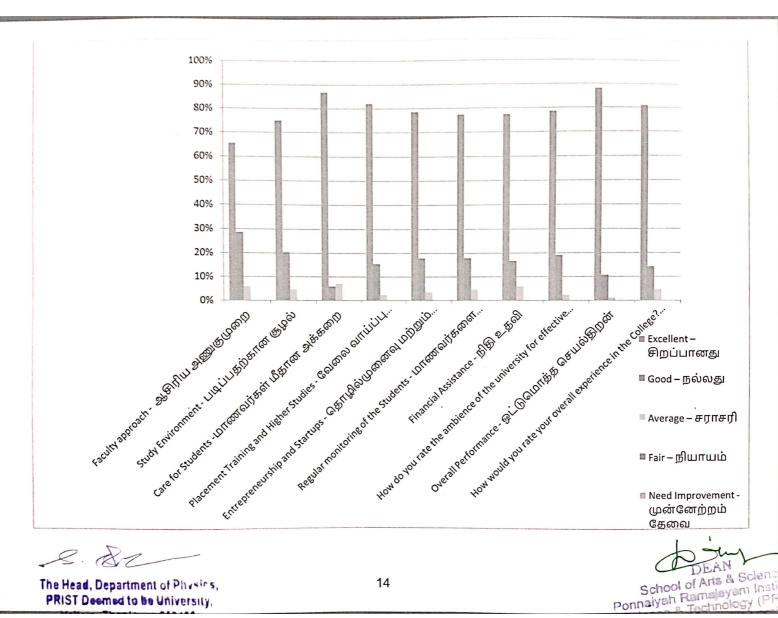

## PARENTS FEEDBACK

|                                                                                                                                                                                                                                                                                                                                                                    |                                                                                                          |                                                                                                      | _                                           |                                                                                                                                                                                                   |                                     |                                  |                                                                         |                                                                         |                                                                                          |                                           |                                        | _                                   | 7                                         |
|--------------------------------------------------------------------------------------------------------------------------------------------------------------------------------------------------------------------------------------------------------------------------------------------------------------------------------------------------------------------|----------------------------------------------------------------------------------------------------------|------------------------------------------------------------------------------------------------------|---------------------------------------------|---------------------------------------------------------------------------------------------------------------------------------------------------------------------------------------------------|-------------------------------------|----------------------------------|-------------------------------------------------------------------------|-------------------------------------------------------------------------|------------------------------------------------------------------------------------------|-------------------------------------------|----------------------------------------|-------------------------------------|-------------------------------------------|
| 13                                                                                                                                                                                                                                                                                                                                                                 | 12                                                                                                       | 11                                                                                                   | 10.                                         | 9.                                                                                                                                                                                                | ∞                                   | 7.                               | 6.                                                                      | 5.                                                                      | 4.                                                                                       | <u>ن</u>                                  | ;                                      | )<br> -                             | S.No                                      |
| How would you rate your overall experience in the College? Please select your ratings on the scale 1 to 5. Higher the score better the perception / experience. பல்கலைக்கழகத்தின் உங்களின் ஓட்டுமொத்த அனுபவத்தை எப்படி மதிப்பிடுவீர்கள்? 1 முதல் 5 வரையிலான மதிப்பீட்டில் உங்கள் மதிப்பீடுகளைத் தேர்ந்தெடுக்கவும். அதிக மதிப்பெண் பெறுவது சிறந்த கருத்து / அனுபவம் | Give two suggestions for furthur improvement - மேலும்<br>மேம்படுத்துவதற்கு இரண்டு பரிந்துரைகளை வழங்கவும் | List two good aspects in the institution –நிறுவனத்தில் உள்ள<br>இரண்டு நல்ல அம்சங்களை பட்டியலிடுங்கள் | Overall Performance - ஒட்டுமொத்த செயல்திறன் | How do you rate the ambience of the university for effective delivery of the academic process? கல்விச் செயல்முறையை திறம்பட<br>வழங்குவதற்கு பல்கலைக்கழகத்தின் சூழலை எவ்வாறு<br>மதிப்பிடுகிறீர்கள்? | Need Improvement - முன்னேற்றம் தேவை | Financial Assistance - நிதி உதவி | Regular monitoring of the Students -மாணவர்களை தொடர்ந்து<br>கண்காணித்தல் | Entrepreneurship and Startups - தொழில்முனைவு மற்றும் துளிர்<br>நிறுவனம் | Placement Training and Higher Studies - வேலை வாய்ப்பு பயிற்சி<br>மற்றும் உயர் படிப்புகள் | Care for Students -பாணவர்கள் மீதான அக்கறை | Study Environment - படிப்பதற்கான சூழல் | Faculty approach - ஆசிரிய அணுகுமுறை | Attributes                                |
| 51                                                                                                                                                                                                                                                                                                                                                                 | 55                                                                                                       | 59                                                                                                   | 57                                          | 62                                                                                                                                                                                                | 63                                  | 60                               | 41                                                                      | 40                                                                      | 50                                                                                       | 52                                        | 52                                     | 47                                  | Excellent<br>(சிறப்பானது)                 |
| 30                                                                                                                                                                                                                                                                                                                                                                 | 26                                                                                                       | 30                                                                                                   | 35                                          | 31                                                                                                                                                                                                | 38                                  | 40                               | 38                                                                      | 32                                                                      | 34                                                                                       | 36                                        | 47                                     | 35                                  | Good<br>(நல்லது)                          |
| 26                                                                                                                                                                                                                                                                                                                                                                 | 36                                                                                                       | 29                                                                                                   | 25                                          | 18                                                                                                                                                                                                | 17                                  | 22                               | 35                                                                      | 33                                                                      | 22                                                                                       | 18                                        | 16                                     | 28                                  | Average<br>(சராசரி)                       |
| 28                                                                                                                                                                                                                                                                                                                                                                 | 16                                                                                                       | 9                                                                                                    | 13                                          | 18                                                                                                                                                                                                | 10                                  | 10                               | 17                                                                      | 25                                                                      | 23                                                                                       | 20                                        | 17                                     | 25                                  | Fair<br>(நியாயம்)                         |
| 0                                                                                                                                                                                                                                                                                                                                                                  | 2                                                                                                        | 8                                                                                                    | 5                                           | 6                                                                                                                                                                                                 | 7                                   | 3                                | 4                                                                       | 5                                                                       | 6                                                                                        | 9                                         | 3                                      | 0                                   | Need Improvement<br>(முன்னேற்றம்<br>தேவை) |