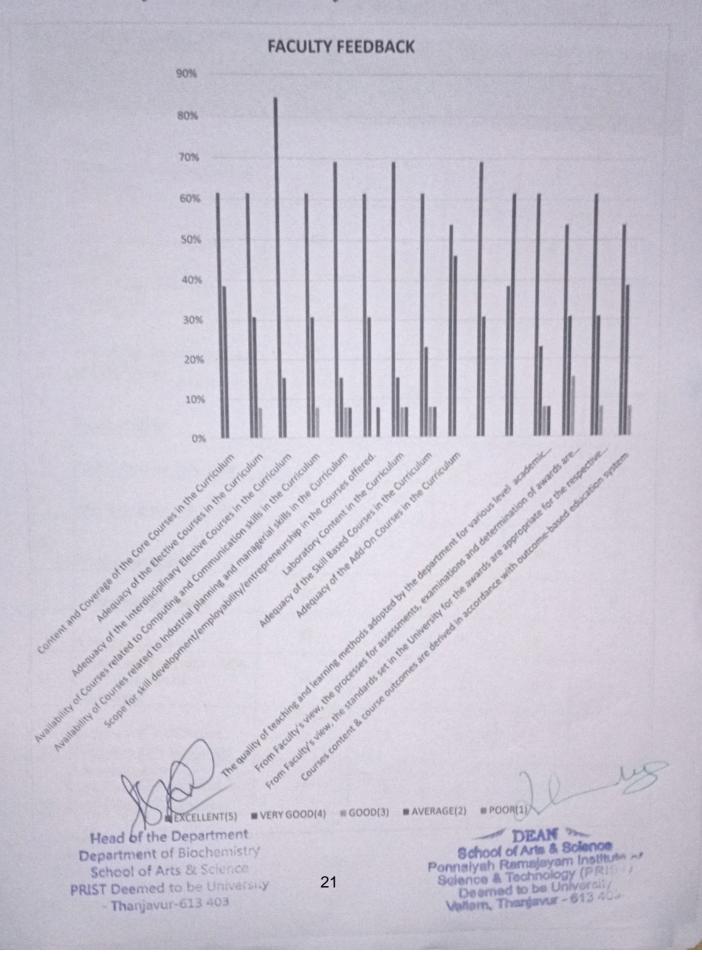

# FACULTY FEEDBACK

| 1.5              | 15                                                                             | 14                                                                      |                 |                                                                             | 13                                    |    |                                                                                    | 12                                  |                               |                                                                                    |              |                                                                        |                       | _                                                                         |                                                                                |                            |                                                                           |                                                  |                                                       |                                      |                                                                                   |            |                                                                                     |            |                                                                      | T                                                  |                                                            | S.No.        |
|------------------|--------------------------------------------------------------------------------|-------------------------------------------------------------------------|-----------------|-----------------------------------------------------------------------------|---------------------------------------|----|------------------------------------------------------------------------------------|-------------------------------------|-------------------------------|------------------------------------------------------------------------------------|--------------|------------------------------------------------------------------------|-----------------------|---------------------------------------------------------------------------|--------------------------------------------------------------------------------|----------------------------|---------------------------------------------------------------------------|--------------------------------------------------|-------------------------------------------------------|--------------------------------------|-----------------------------------------------------------------------------------|------------|-------------------------------------------------------------------------------------|------------|----------------------------------------------------------------------|----------------------------------------------------|------------------------------------------------------------|--------------|
| 60               | 2 2                                                                            | +                                                                       |                 | Fr                                                                          | -                                     | of | T)                                                                                 | -                                   | _                             | _                                                                                  | -            | _                                                                      | _                     |                                                                           | 10                                                                             |                            |                                                                           | 9                                                | ∞                                                     | 7                                    | 6                                                                                 | S          |                                                                                     | 4          | U.                                                                   | -                                                  | -                                                          | o.           |
| education system | Courses content & course outcomes are derived in accordance with outcome-based | the respective programmes at various levels in the discipline concerned | appropriate for | From Faculty's view, the standards set in the University for the awards are | awards are sound and fairly conducted |    | From Faculty's view, the processes for assessments, examinations and determination | at par with the specified standards | level academic programmes are | The quality of teaching and learning methods adopted by the department for various | Institutions | your department in comparison with similar programmes offered by other | programmes offered in | In your view, the standard of curriculum and syllabi of PG level academic | department in comparison with similar programmes offered by other Institutions | programmes offered in your | In your view, the standard of curriculum and syllabi of UG level academic | Adequacy of the Add-On Courses in the Curriculum | Adequacy of the Skill Based Courses in the Curriculum | Laboratory Content in the Curriculum | Scope for skill development/employability/entrepreneurship in the Courses offered | Curriculum | Availability of Courses related to Industrial planning and managerial skills in the | Curriculum | Adequacy of the Interdisciplinary Elective Courses in the Curriculum | Adequacy of the Elective Courses in the Curriculum | Content and Coverage of the Core Courses in the Curriculum | Attributes   |
| 9                | · ,                                                                            | 9                                                                       |                 | -                                                                           | 10                                    |    |                                                                                    | 8                                   |                               |                                                                                    | 7            |                                                                        |                       |                                                                           | 7                                                                              | *                          |                                                                           | 9                                                | ∞                                                     | 6                                    | 7.                                                                                | 10         |                                                                                     | ∞          | 10                                                                   | 8                                                  | 9                                                          | Excellent    |
| -                |                                                                                | 0                                                                       |                 |                                                                             | 0                                     |    |                                                                                    |                                     |                               |                                                                                    | ယ            |                                                                        |                       |                                                                           | 2                                                                              | , r                        | -                                                                         | 0                                                | 1                                                     | 4                                    | 2                                                                                 | 0          |                                                                                     | _          | 0                                                                    | 2                                                  | 1                                                          | Very<br>Good |
| 0                |                                                                                | _                                                                       |                 |                                                                             | 0                                     |    |                                                                                    |                                     |                               |                                                                                    | 0            |                                                                        |                       |                                                                           | 1                                                                              |                            |                                                                           | ,<br>1                                           | 1                                                     | 0                                    | 1                                                                                 | 0          |                                                                                     | _          | 0                                                                    | 0                                                  | 0                                                          | Good         |
| 0                | <b>)</b>                                                                       | 0                                                                       |                 |                                                                             | 0                                     |    |                                                                                    | 0                                   |                               | ,                                                                                  | 0            |                                                                        | 1 to 1 to 1           |                                                                           | 0                                                                              |                            | A.                                                                        | 0                                                | 0                                                     | 0                                    | 0                                                                                 | 0          | 2                                                                                   | 0          | 0                                                                    | 0                                                  | 0                                                          | Average      |
| 0                | >                                                                              | 0                                                                       | - 2             | 34                                                                          | 0                                     | 10 |                                                                                    | 0                                   |                               |                                                                                    | 0            |                                                                        |                       |                                                                           | 0                                                                              |                            |                                                                           | 0                                                | 0                                                     | 0                                    | 0                                                                                 | 0          |                                                                                     | 0          |                                                                      | 0                                                  | 0                                                          | Poor         |

# FACULTY FEEDBACK

the respective programmes at various levels in the discipline...

awards are sound and fairly conducted

at par with the specified standards

your department in comparison with similar programmes...

department in comparison with similar programmes offered by...

Adequacy of the Add-On Courses in the Curriculum

Laboratory Content in the Curriculum

Availability of Courses related to Industrial planning and...

Adequacy of the Interdisciplinary Elective Courses in the...

Content and Coverage of the Core Courses in the Curriculum

■ Excellent ■ Very Good

Dr.A. AAVIER FERMANDES, M.S. M. St. M. Phil. Ph.D.,
Assistant Providesor
Department of Microbiology
School of Arts & Science
Prist Deemed to be University, The Articles