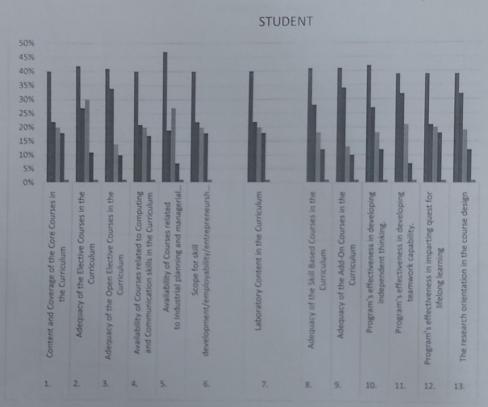

## STUDENTS FEEDBACK

| 7        |       |                                                                                                |           |           |      |         |      |
|----------|-------|------------------------------------------------------------------------------------------------|-----------|-----------|------|---------|------|
| Tra      | S.No. | Attributes                                                                                     | Excellent | Very Good | Good | Average | Poor |
| Г        |       | Content and Coverage of the Core Courses in the Curriculum                                     | 99        | 48        | 9    | 2       | 0    |
|          | 2     | Adequacy of the Elective Courses in the Curriculum                                             | 56        | 77        | 23   | 2       | 0    |
|          | သ     | Adequacy of the Open Elective Courses in the Curriculum                                        | 41        | 78        | 35   | 4       | 0    |
|          | 4     | Availability of Courses related to Computing and Communication skills in the Curriculum        | 52        | 64        | 36   | 6       | 0    |
|          | 5     | Availability of Courses related to Industrial planning and managerial skills in the Curriculum | 48        | 65        | 27   | 18      | 0    |
|          | 6     | Scope for skill development/employability/entrepreneurship in the Courses offered.             | 56        | 59        | 35   | 8       | 0    |
| <u> </u> | 7     | Laboratory Content in the Curriculum                                                           | 53        | 55        | 38   | 12      | 0    |
| _        | ∞     | Adequacy of the Skill Based Courses in the Curriculum                                          | 51        | 59        | 42   | 6       | 0    |
|          | 9     | Adequacy of the Add-On Courses in the Curriculum                                               | 48        | 65        | 34   | 11      | 0    |
| _        | 10    | 10 Program's effectiveness in developing independent thinking                                  | 47        | 67        | 37   | 7       | 0    |
| _        | 11    | 11 The research orientation in the course design                                               | 50        | 64        | 33   | 111     | 0    |
|          |       |                                                                                                | ,         |           |      |         |      |

# STUDENTS FEEDBACK

The research orientation in the course design

Program's effectiveness in developing teamwork capability.

Adequacy of the Add-On Courses in the Curriculum

Laboratory Content in the Curriculum

Availability of Courses related to Industrial planning and managerial skills in the...

Content and Coverage of the Core Courses in the Curriculum Adequacy of the Open Elective Courses in the Curriculum